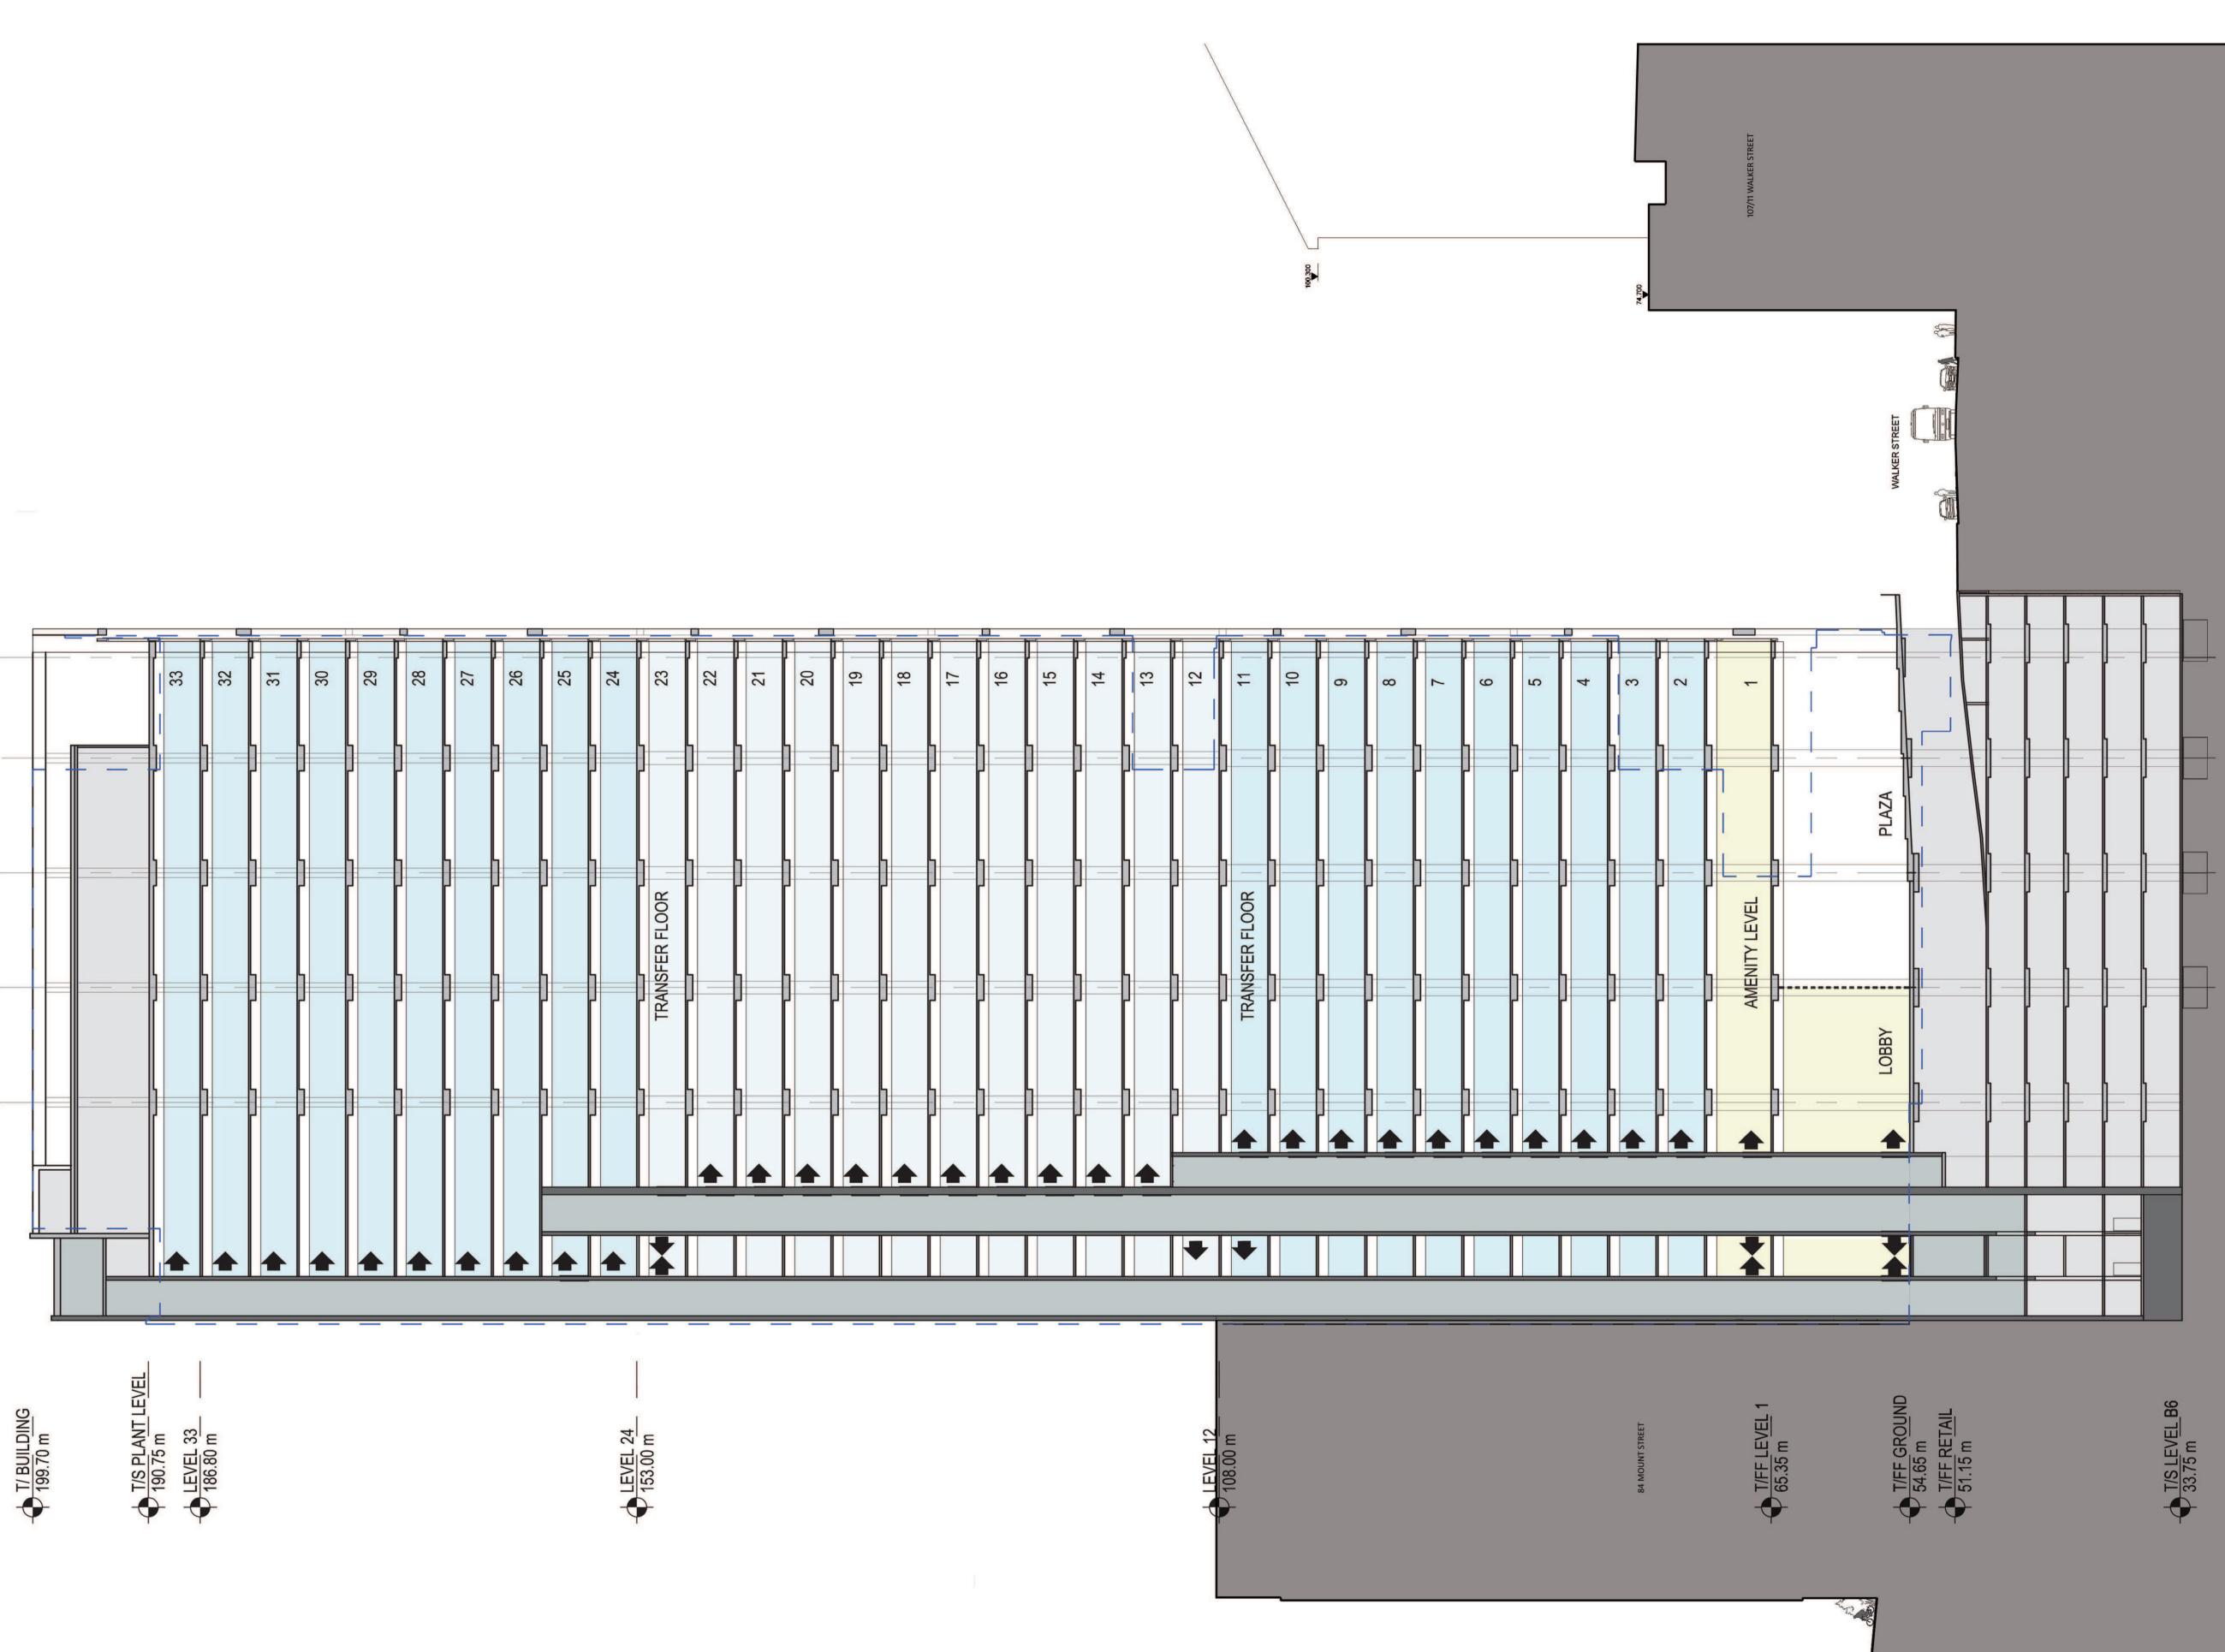

Contextual Section - Section 2 West / East

| ł                                                   | 1:500 @ A3 , 1:250 @ A1<br>- | drawing no. |         |
|-----------------------------------------------------|------------------------------|-------------|---------|
| n                                                   |                              |             | DA132-2 |
| <ed< td=""><td>MC</td><td>issue</td><td></td></ed<> | MC                           | issue       |         |
| ct no                                               | 110059                       |             | Α       |