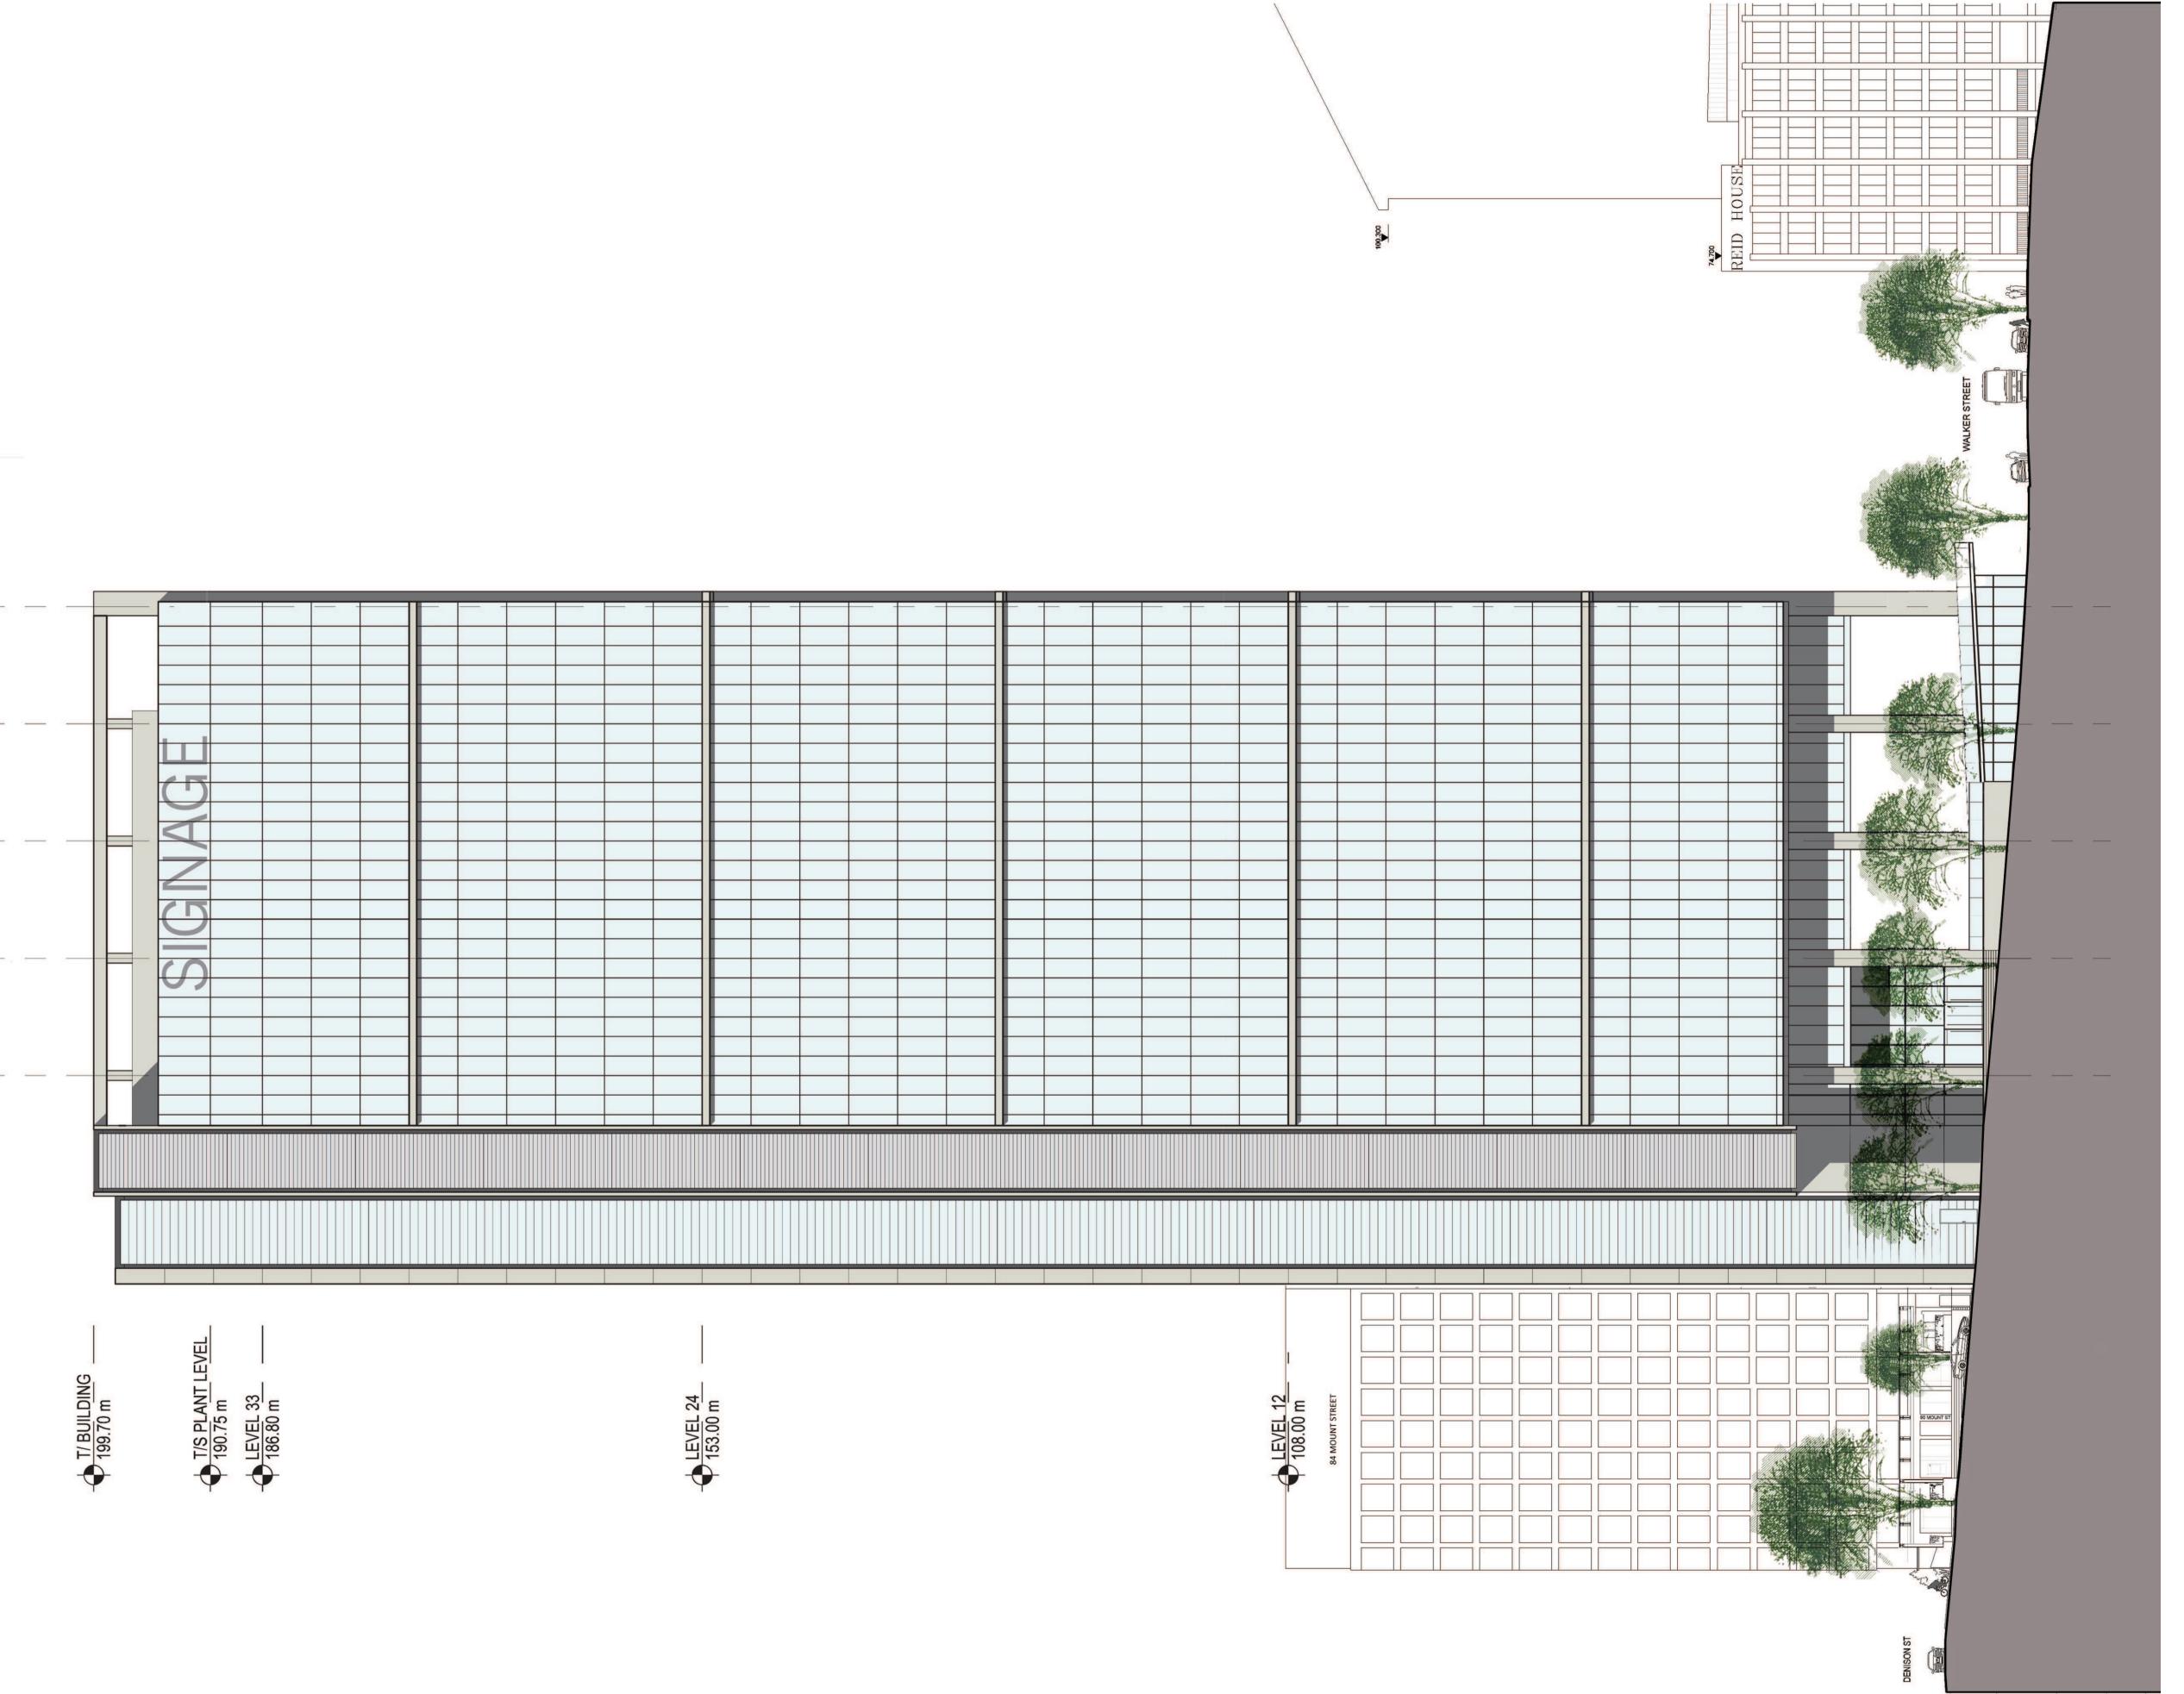

100 Mount Street, North Sydney

Contextual Elevation - South

| scale      | 1:500 @ A3 , 1:250 @ A1 | drawing no. |        |
|------------|-------------------------|-------------|--------|
| drawn      | -                       |             | DA131- |
| checked    | MC                      | issue       |        |
| project no | 110059                  |             | A      |