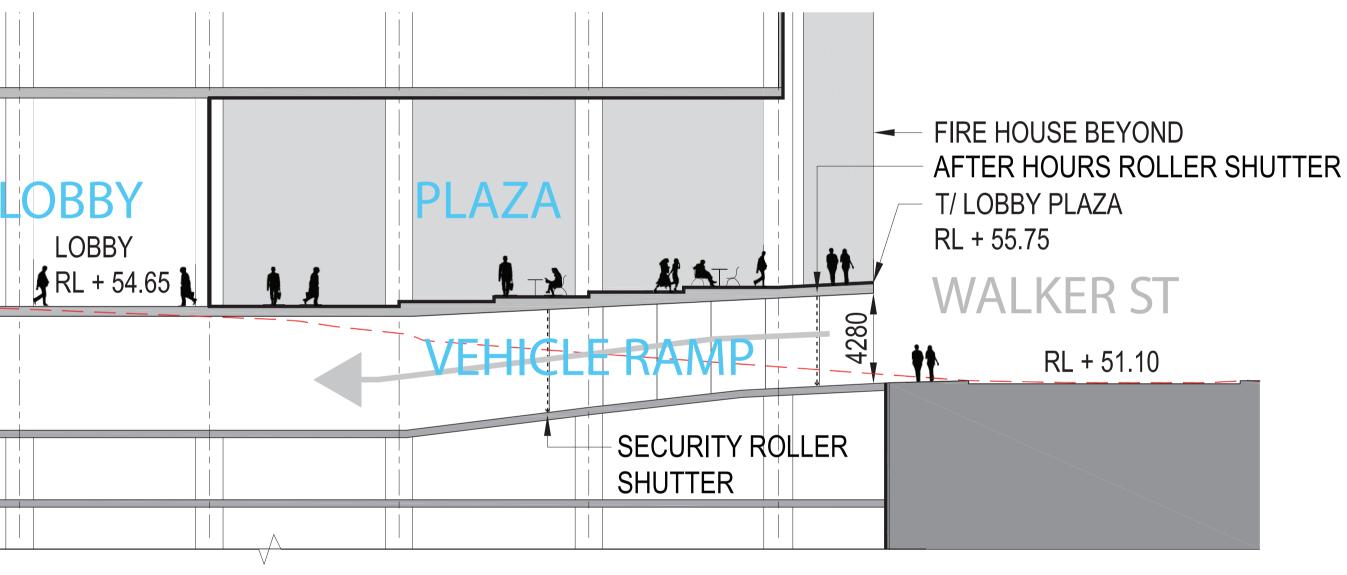

# **SECTION 1**

LEVEL 1 65.00 m GROUND 54.65 m 
 T/SLAB RETAIL

 51.00 m

 LEVEL B1

 48.75 m
LEVEL B2 45.45 m

project

drawing

100 Mount Street, North Sydney

### Plaza Sections

| scale      |        | drawing no. |       |  |
|------------|--------|-------------|-------|--|
| drawn      | -      |             | DA112 |  |
| checked    | MC     | issue       |       |  |
| project no | 110059 |             | В     |  |