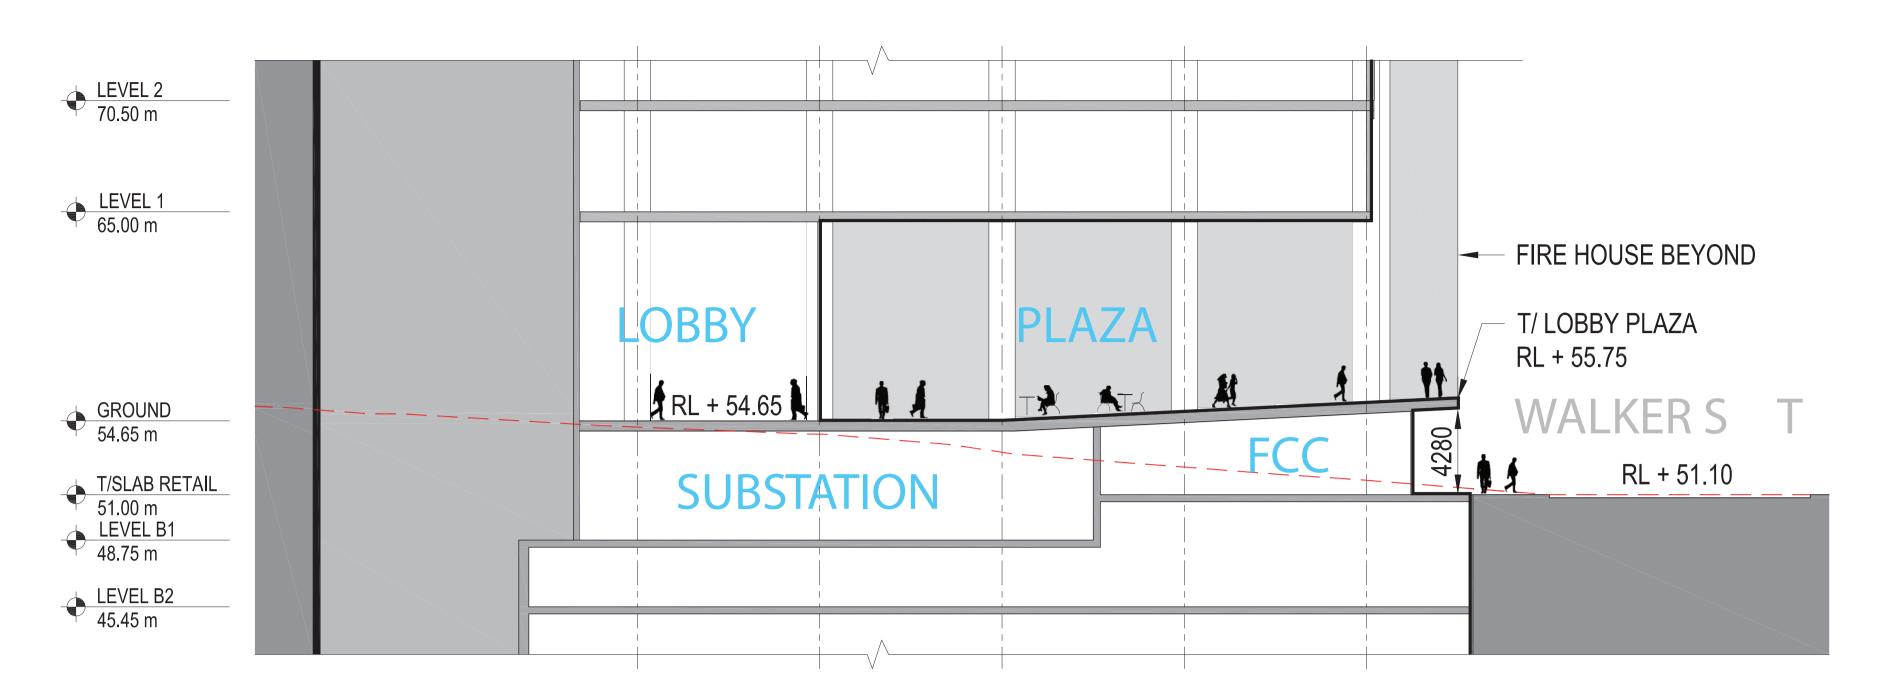

# **SECTION 1**

LEVEL 1 65.00 m GROUND 54.65 m 
 T/SLAB RETAIL

 51.00 m

 LEVEL B1

 48.75 m
LEVEL B2 45.45 m

project

drawing

100 Mount Street, North Sydney

### Plaza Sections

| scale      |        | drawing no. |       |  |
|------------|--------|-------------|-------|--|
| drawn      | -      |             | DA112 |  |
| checked    | MC     | issue       |       |  |
| project no | 110059 |             | В     |  |