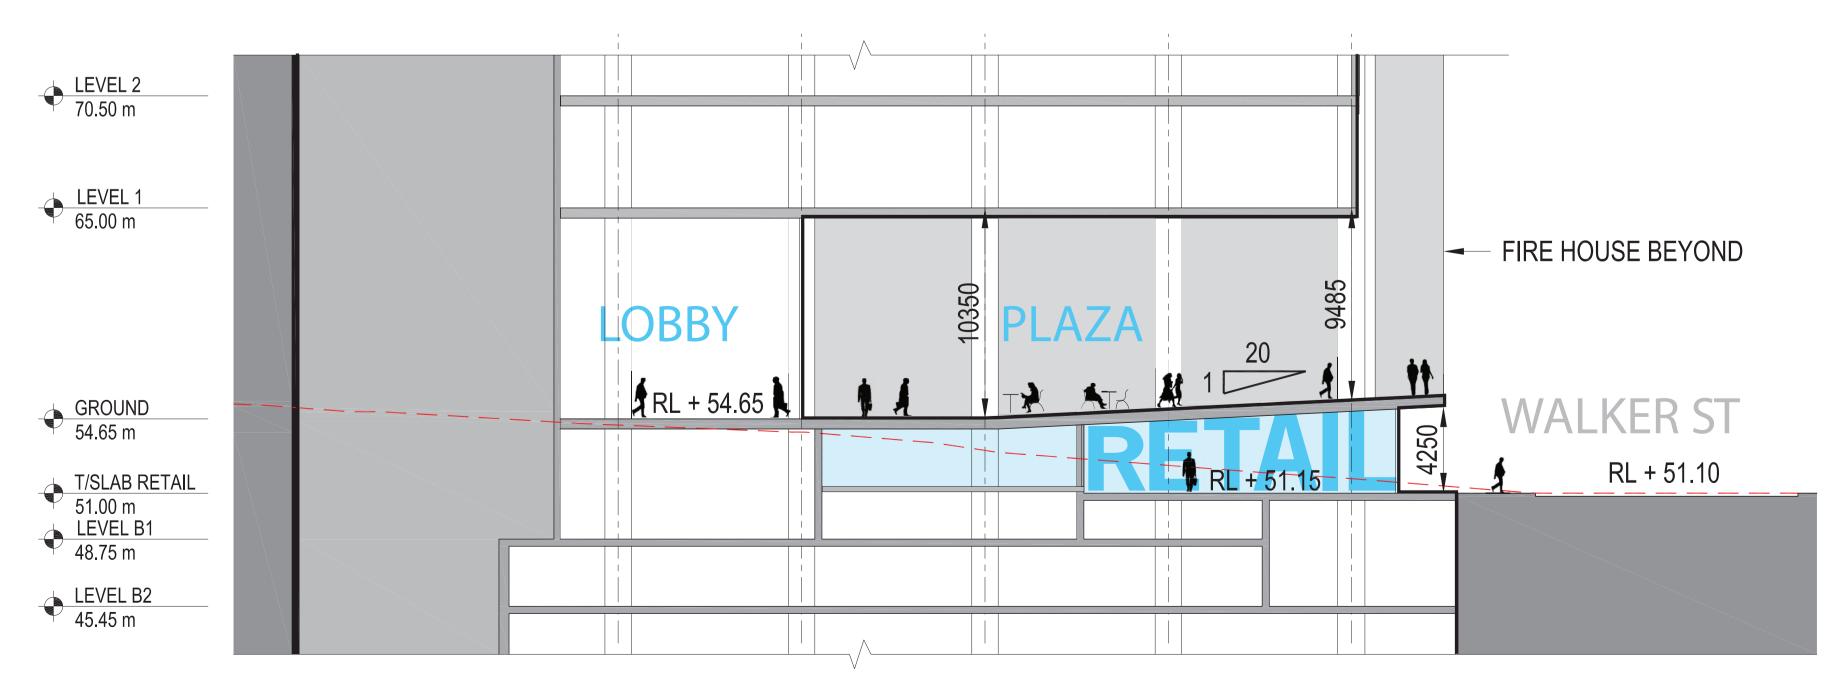

# **SECTION 1**

LEVEL 1 65.00 m GROUND 54.65 m 
 T/SLAB RETAIL

 51.00 m

 LEVEL B1

 48.75 m
LEVEL B2 45.45 m

project

drawing

100 Mount Street, North Sydney

### Plaza Sections

| scale      |        | drawing no. |       |  |
|------------|--------|-------------|-------|--|
| drawn      | -      |             | DA112 |  |
| checked    | MC     | issue       |       |  |
| project no | 110059 |             | В     |  |