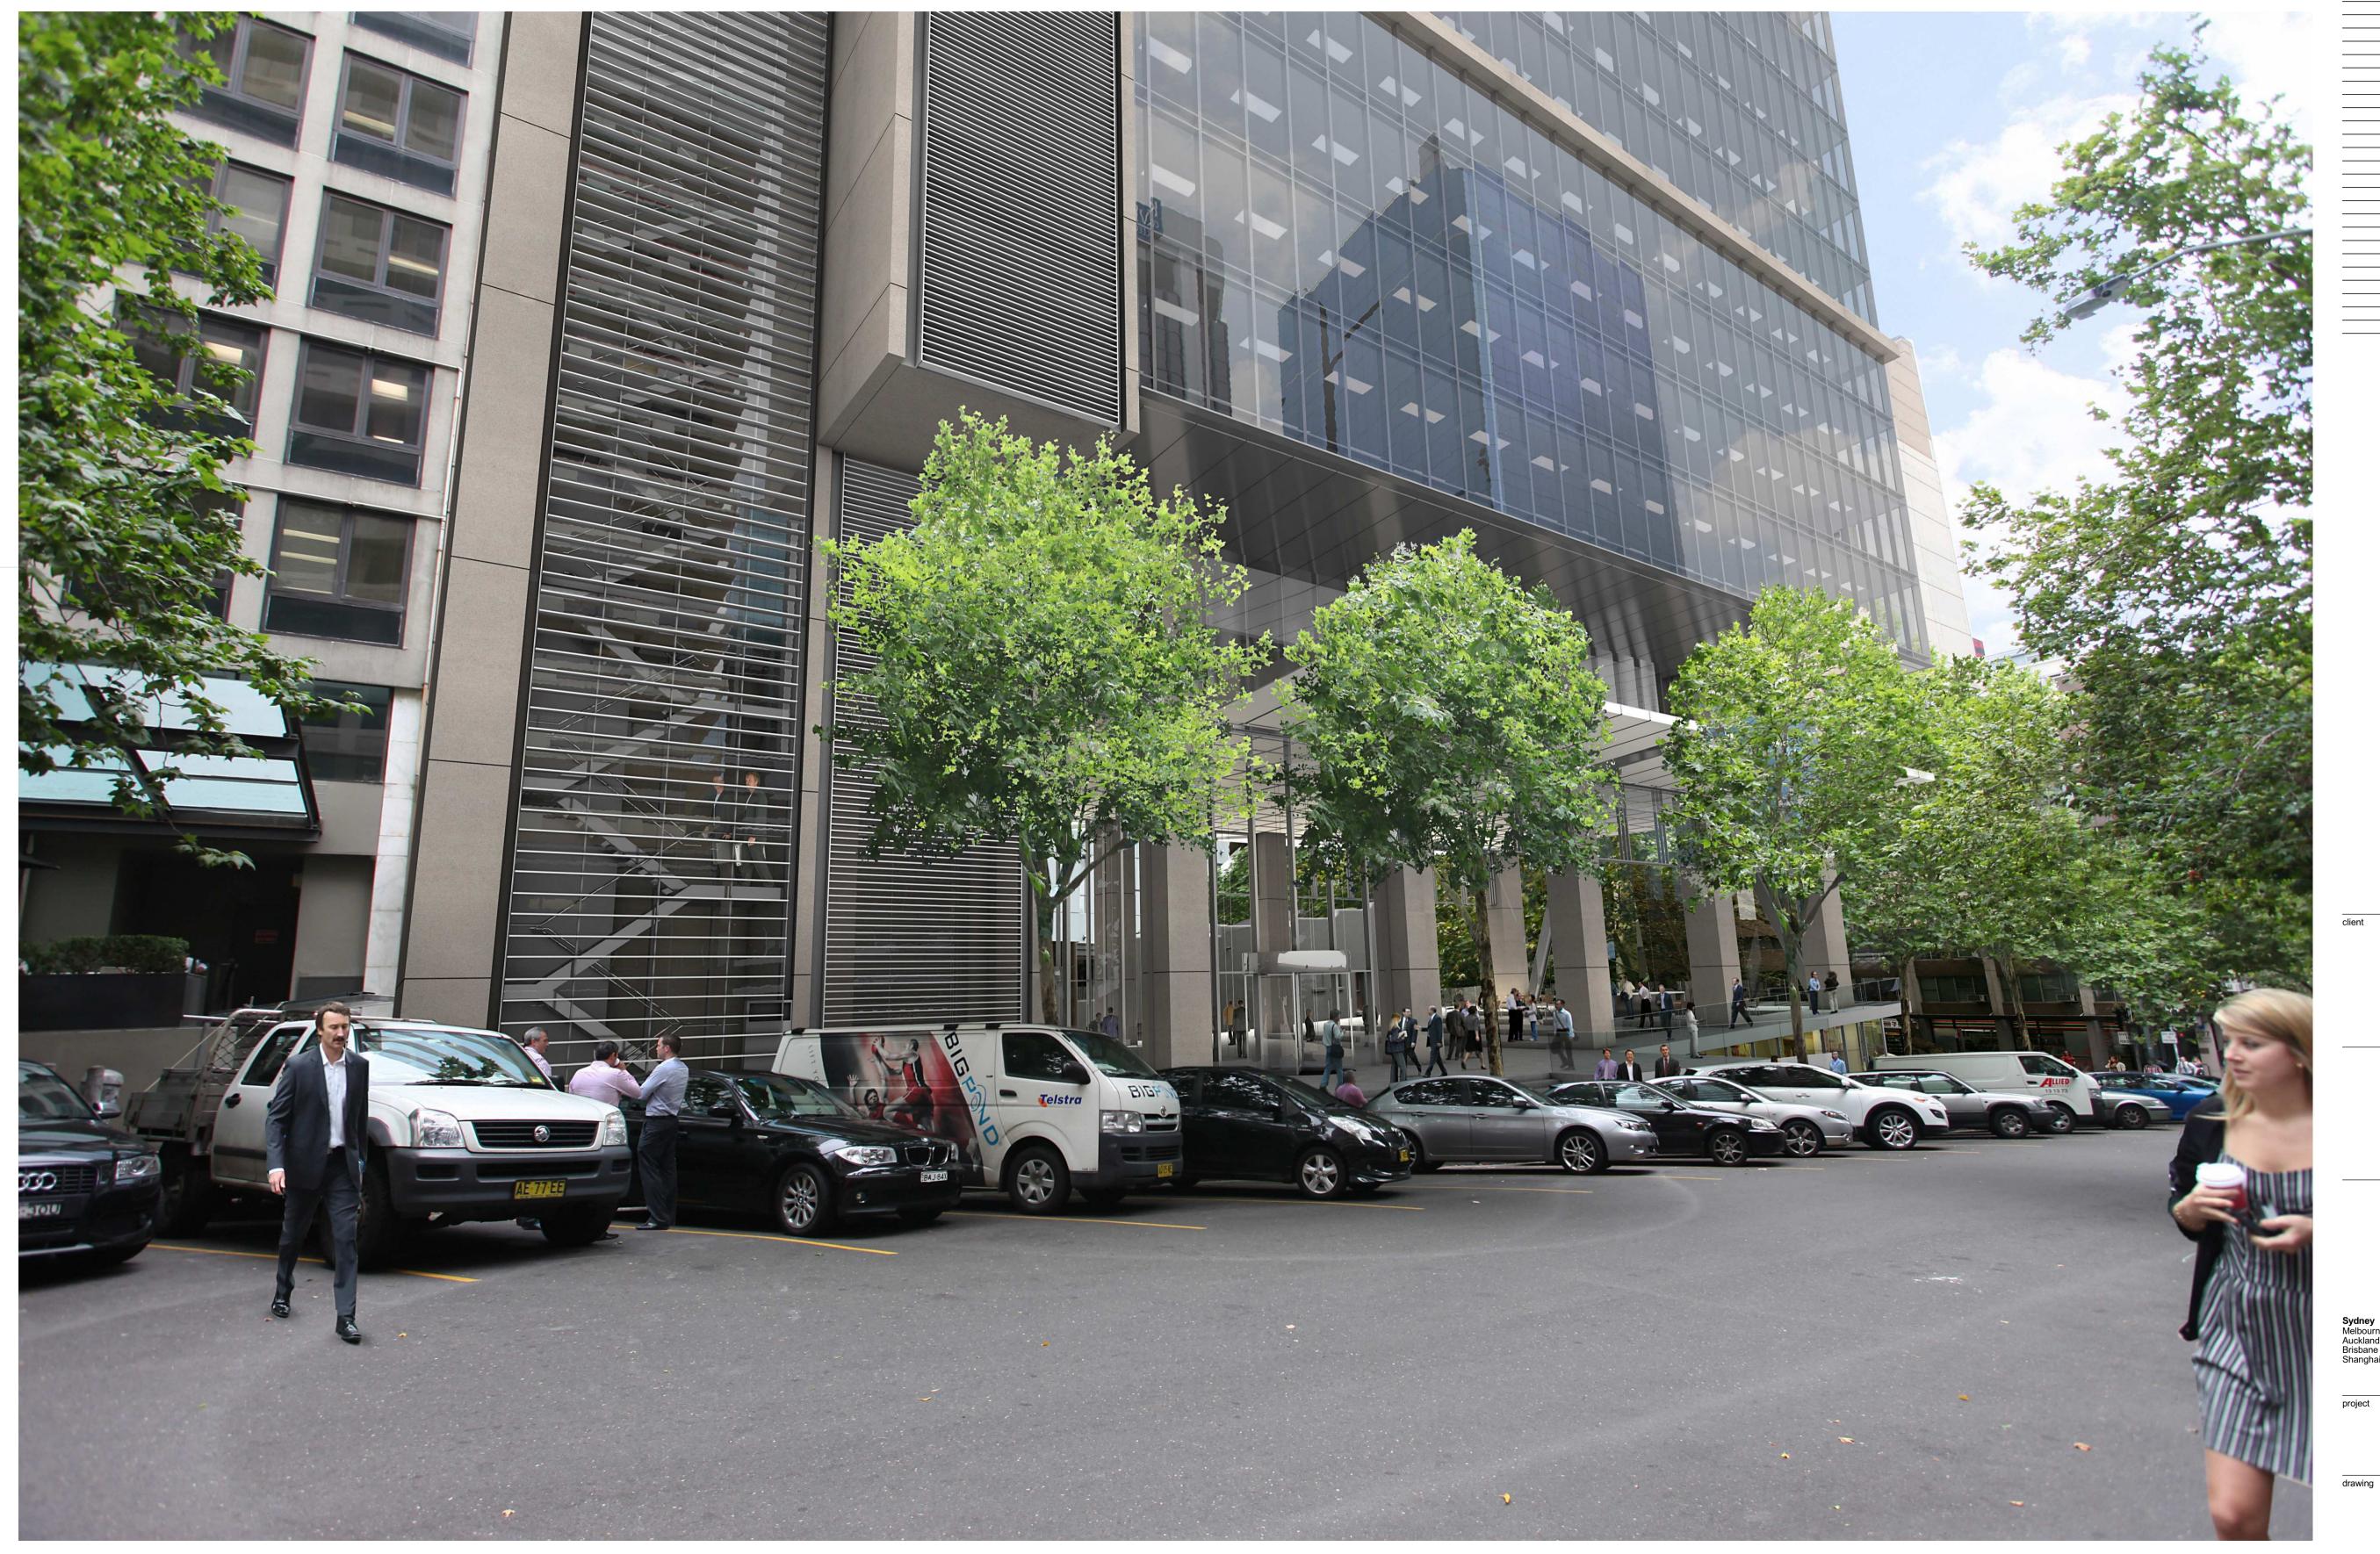

100 Mount Street, North Sydney

## Mount Street View

| scale      |        | drawing no. |         |  |
|------------|--------|-------------|---------|--|
| drawn      | -      |             | DA107-2 |  |
| checked    | MC     | issue       |         |  |
| project no | 110059 |             | Α       |  |