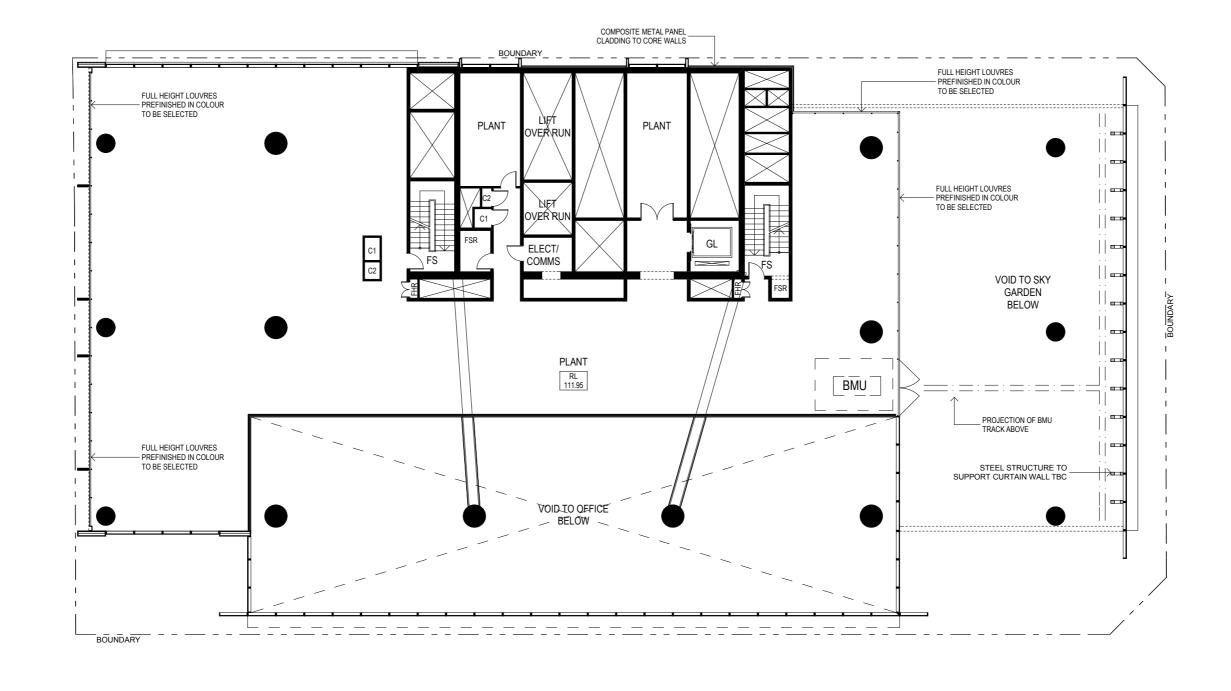

LEVEL 21 - MID PLANT



Um...



LEVEL 20 - LOW RISE TRANSFER FLOOR / SKY GARDEN





## LEVEL 14 - TYPICAL LOW RISE

|                                                                                      | CLIENT                                                                                                                                                                                                                                                                                             | ARCHITECTS