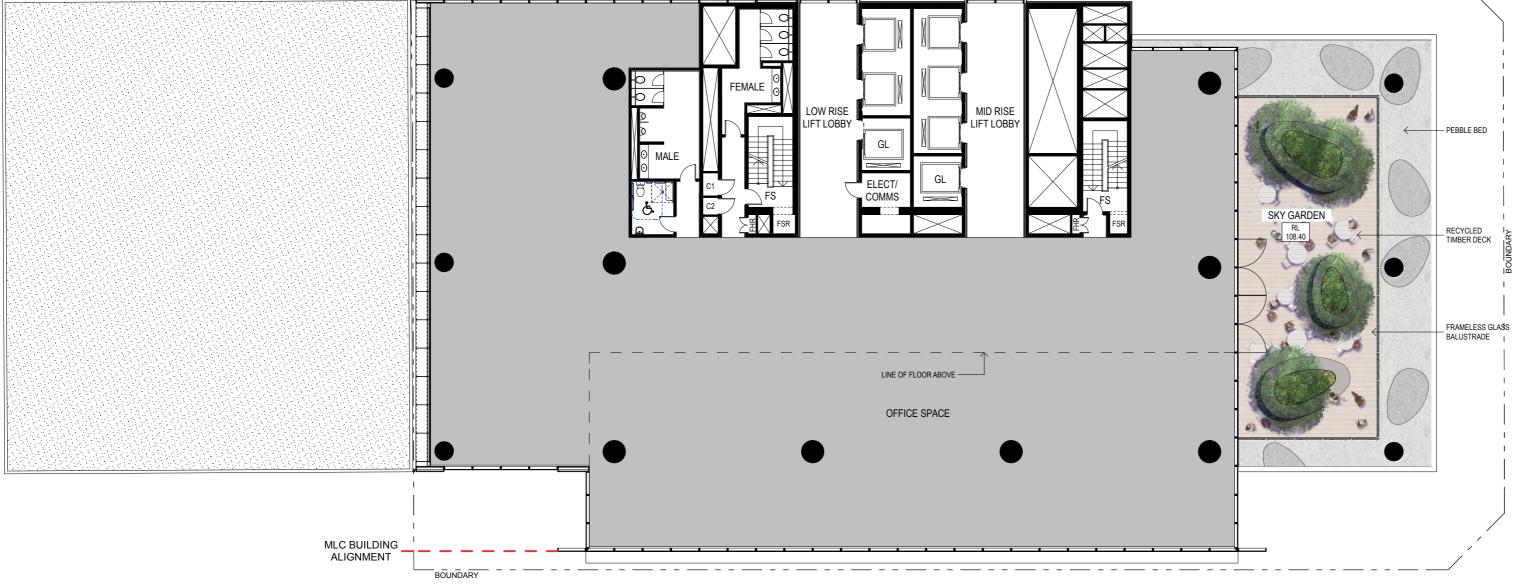

LEVEL 21 - MID PLANT



Um...



LEVEL 20 - LOW RISE TRANSFER FLOOR / SKY GARDEN





## LEVEL 14 - TYPICAL LOW RISE

|                                                                                      | CLIENT                                                                                                                                                                                                                                                                                             | ARCHITECTS                                                                                                                                                                                                                                                                                                         | PROJECT