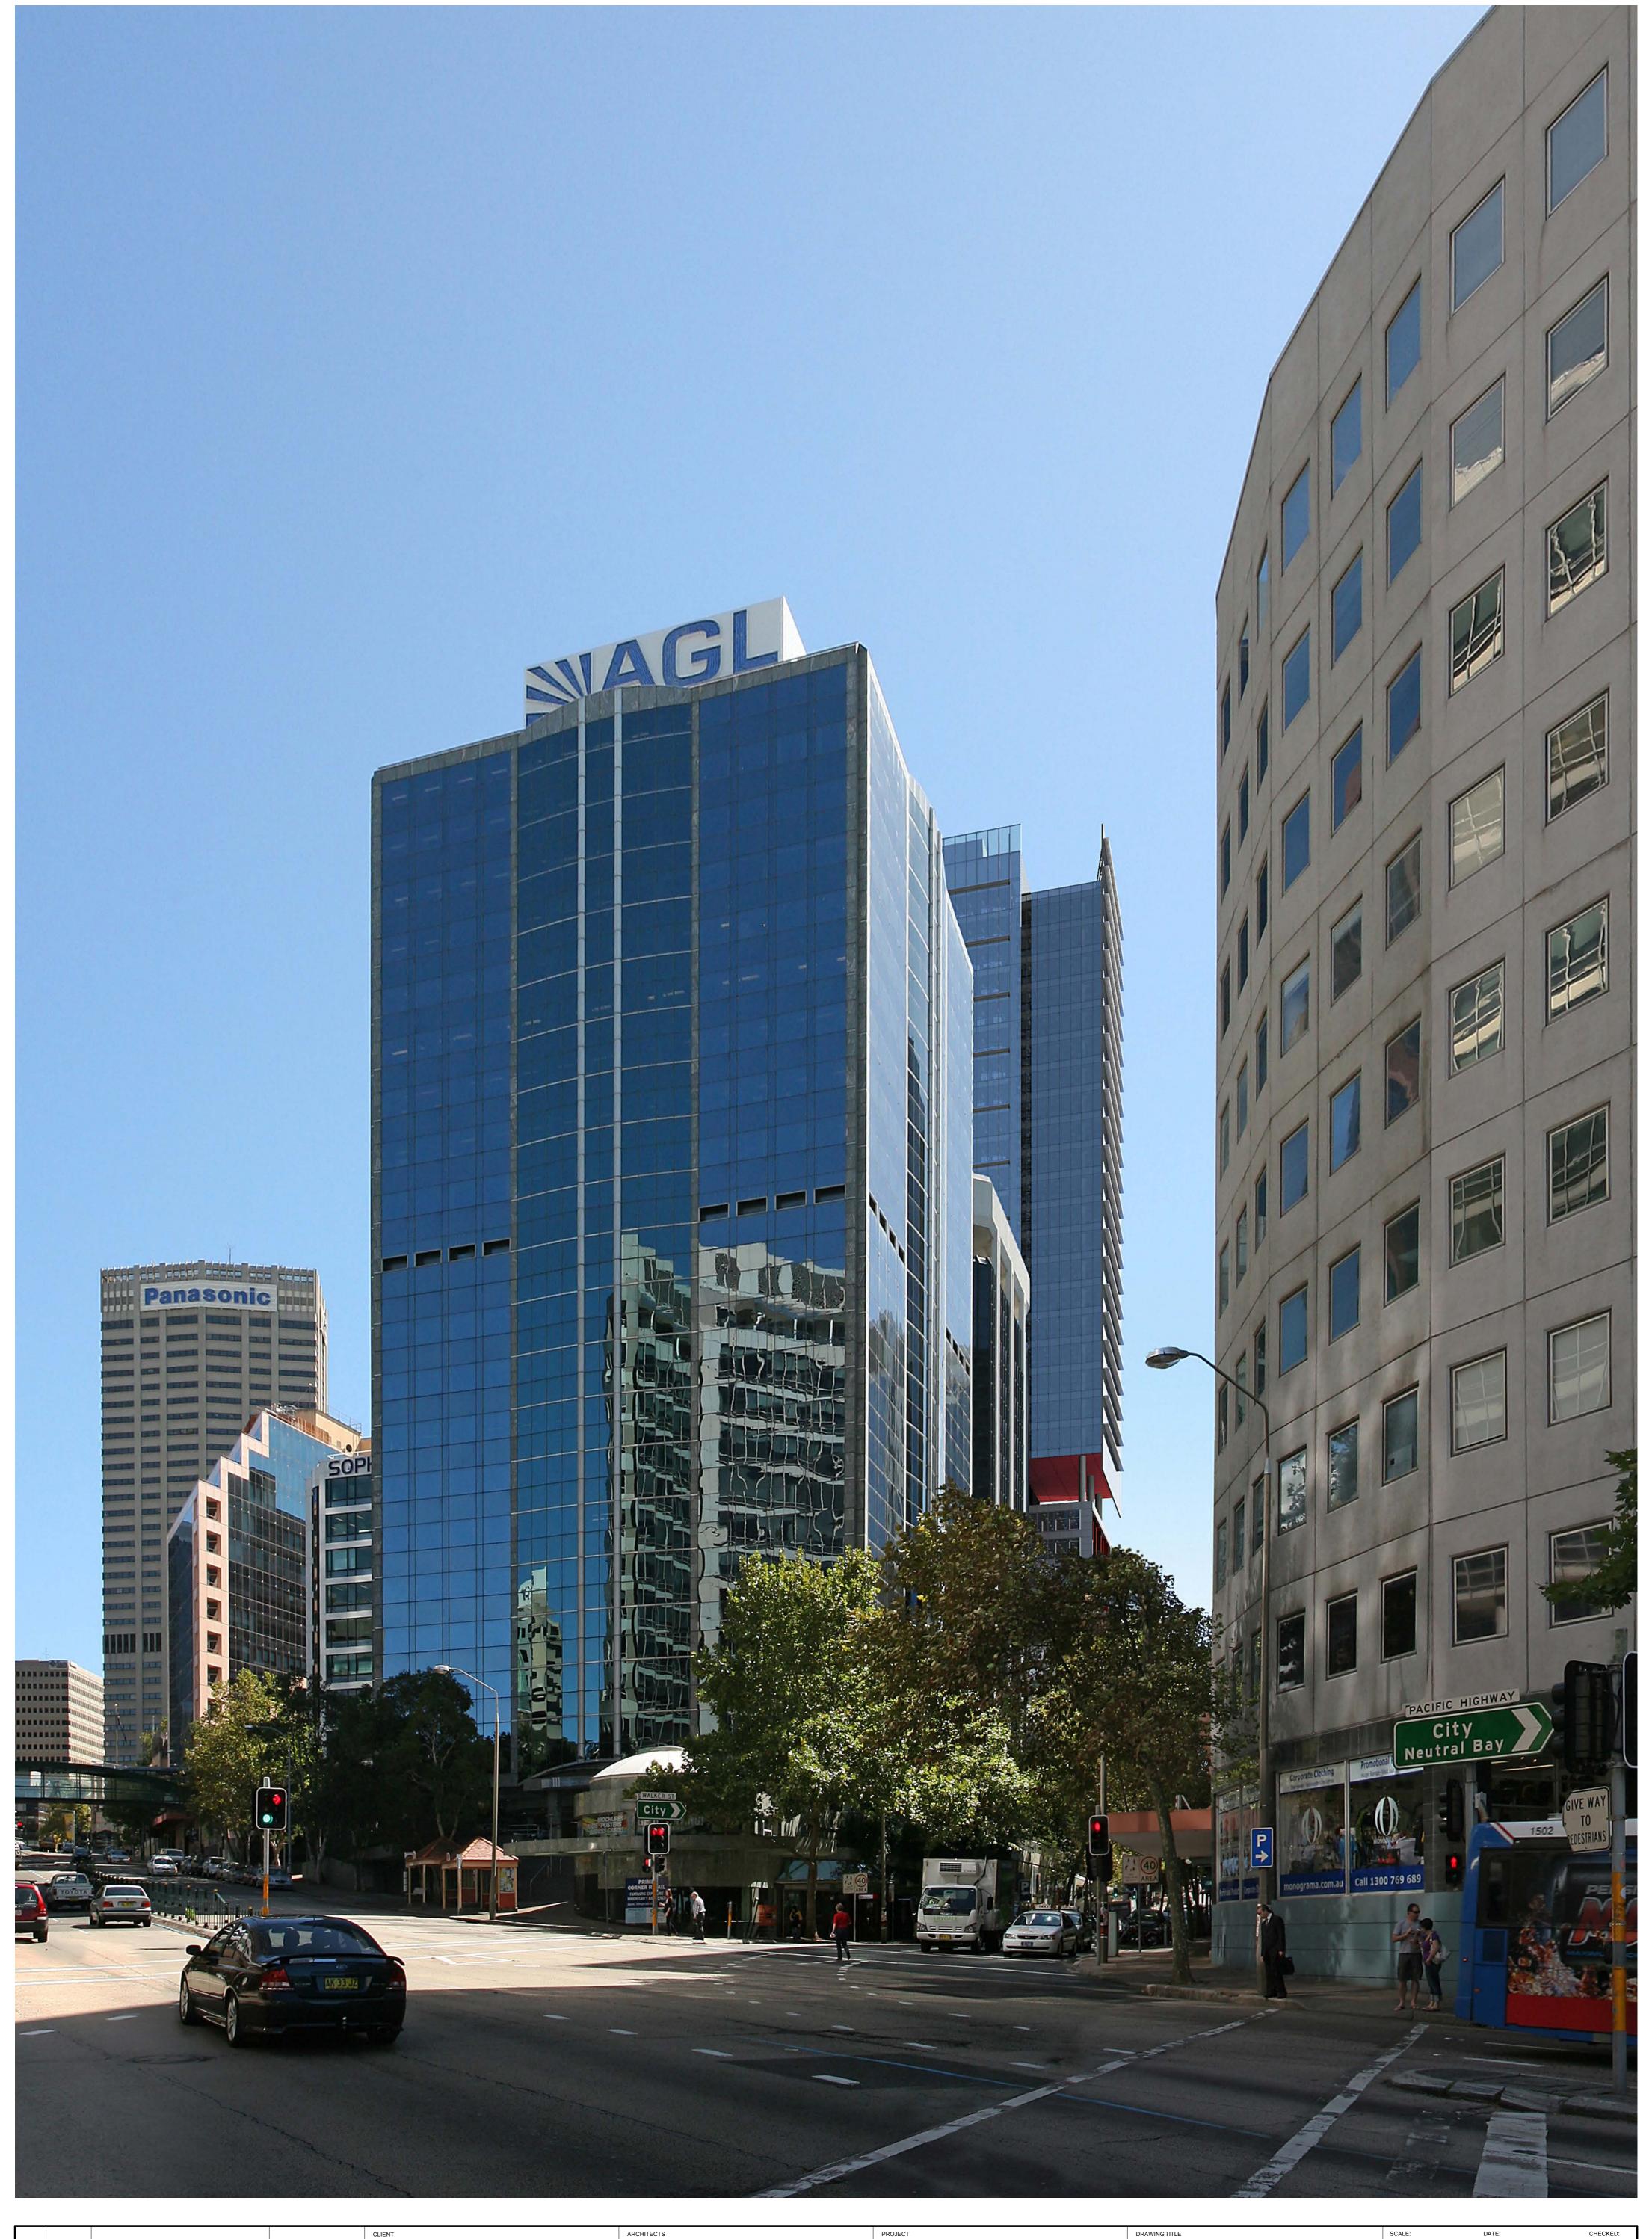

100 MOUNT ST DEVELOPMENT North Sydney NSW 2060 PHOTOMONTAGE
View up Walker Street

SCALE: DATE: CHECKED:

N/A MARCH 09 SMA

PROJECT NUMBER: DRAWING NUMBER: REVISION

OR OO 1 DA 02 B

THIS DOCUMENT IS THE COPYRIGHT OF RICE DAUBNEY (NSW) Pty. Ltd.
ALL INFORMATION ILLUSTRATED ON THIS DOCUMENT IS TO BE CHECKED AND VERIFIED ON SITE. IN THE EVENT OF DISCREPANCIES REFER TO ARCHITECT PRIOR TO COMMENCEMENT OF THE WORK. DO NOT SCALE DRAWINGS MANUALLY OR ELECTRONICALLY.