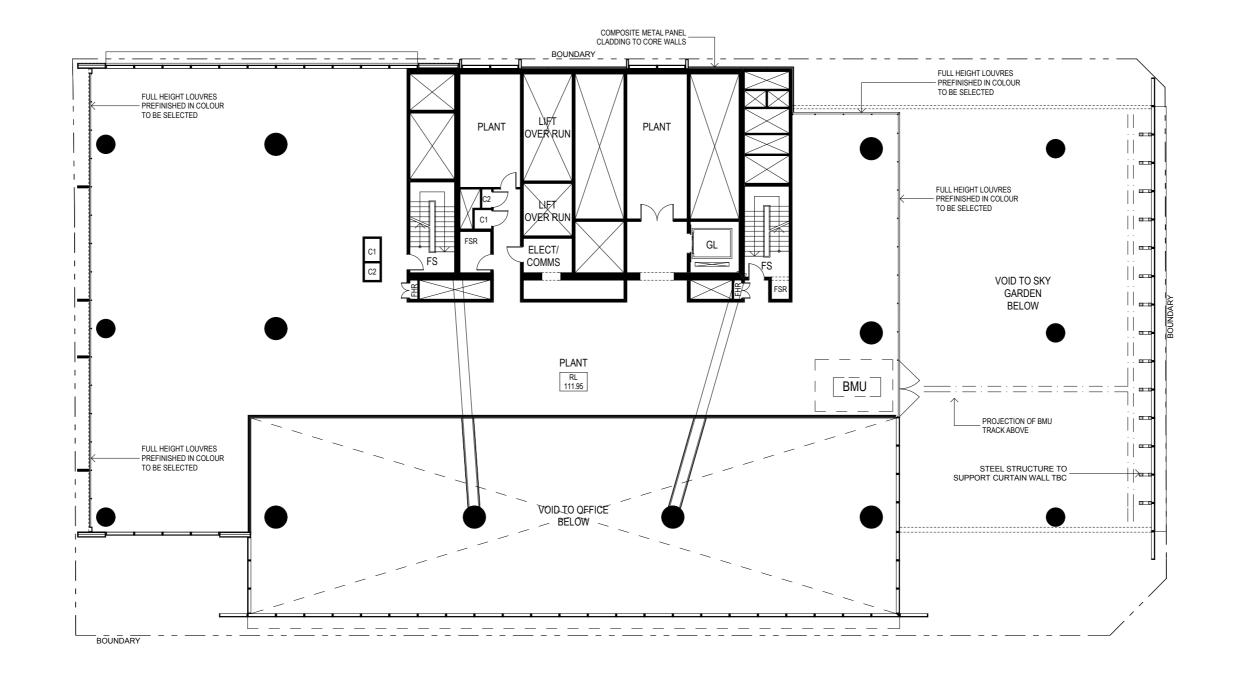

LEVEL 21 - MID PLANT



mmr



╈╍╝┙╴ m H 

## LEVEL 20 - LOW RISE TRANSFER FLOOR / SKY GARDEN







ппп

## LEVEL 14 - TYPICAL LOW RISE

|     |          | CLIENT                                        |  |                            | ARCHITECTS            |                                                                                                                                                                                                                                                                                                                    | PROJECT | DRAWING TITLE                                        | SCALE:                                                   | DATE: