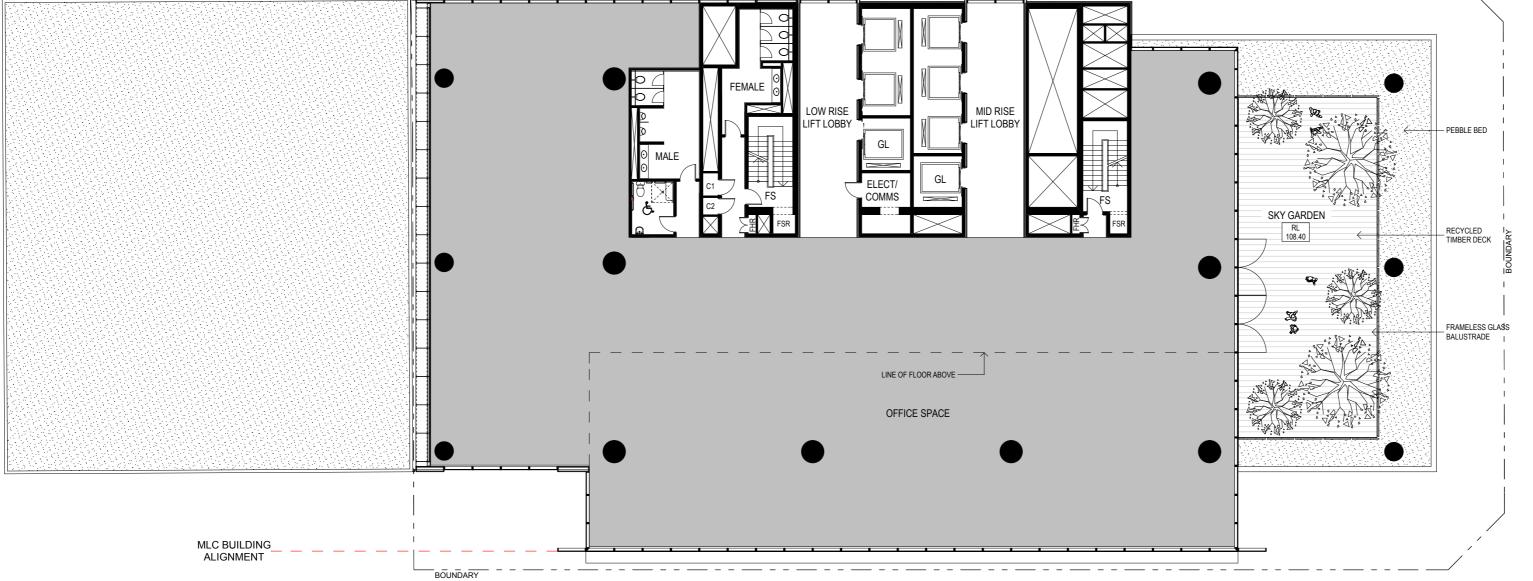

LEVEL 21 - MID PLANT



mmr



╈╍╝┙╴ m H 

## LEVEL 20 - LOW RISE TRANSFER FLOOR / SKY GARDEN







ппп

## LEVEL 14 - TYPICAL LOW RISE

|     |          | CLIENT                                        |  |                            | ARCHITECTS            |                                                                                                                                                                                                                                                                                                                    | PROJECT | DRAWING TITLE                                        | SCALE:                                                   | DATE: