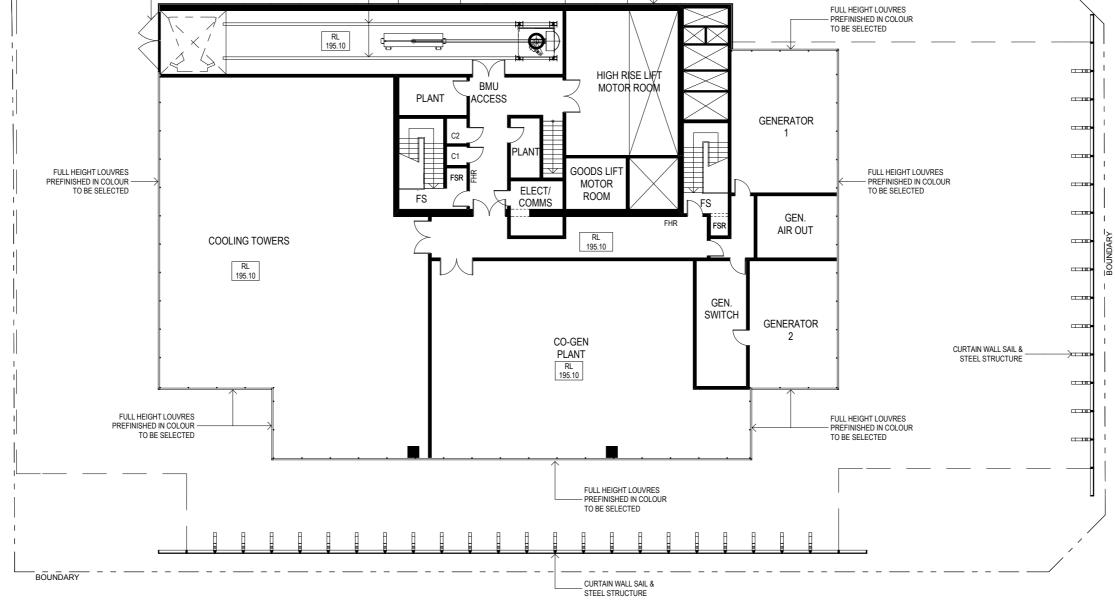

LEVEL 44 - ROOF

LEVEL 43 - HIGH PLANT

LEVEL 42 - HIGH PLANT

|                                                                  | CLIENT                                                                                                                                                                                                                                                                                                                                                                          | ARCHITECTS                                                                                                                                                                                                                                                                                | PROJECT                                              | DRAWING TITLE                                   | SCALE:                      | DATE:                                                                                                                                                          | CHECKED: |
|------------------------------------------------------------------|---------------------------------------------------------------------------------------------------------------------------------------------------------------------------------------------------------------------------------------------------------------------------------------------------------------------------------------------------------------------------------|-------------------------------------------------------------------------------------------------------------------------------------------------------------------------------------------------------------------------------------------------------------------------------------------|------------------------------------------------------|-------------------------------------------------|-----------------------------|----------------------------------------------------------------------------------------------------------------------------------------------------------------|----------|
| A 15/05/09 PART 3A SUBMITION   No. DATE REVISION / ISSUE DETAILS | LAING O'ROURKE   Image: Constraint of the property, the people, the vision     LEVEL 4, 100 ARTHUR STREET   Image: Constraint of the people, the vision     NORTH SYDNEY, NSW 2060   Image: Constraint of the people, the vision     P: 02 9903 0330   Image: Constraint of the people, the vision     W: www.laingorourke.com.au   Image: Constraint of the people, the vision | RICE DAUBNEY<br>ANALYSING CREATING AND IMPLEMENTING ARCHITECTURE<br>110 WALKER STREET   NORTH SYDNEY 2060<br>T: 02 9956 2666   F: 02 9959 3015<br>rd@ricedaubney.com.au<br>the rice daubney group (nsw) pty ltd - abn: 77 001 350 769<br>rice daubney trading trust - abn: 56 880 304 993 | 100 MOUNT ST<br>DEVELOPMENT<br>North Sydney NSW 2060 | LEVELS 43, 44 & 45<br>High Plant and Roof Plans | ALL INFORMATION ILLUSTRATED | MARCH 09<br>DRAWING NUMBER:<br>DA 15<br>HT OF RICE DAUBNEY (NSW) Pty. Ltd.<br>NI THIS DOCUMENT IS TO BE CHECKED AND V<br>SREFER TO ARCHITECT PRIOR TO COMMENCE |          |