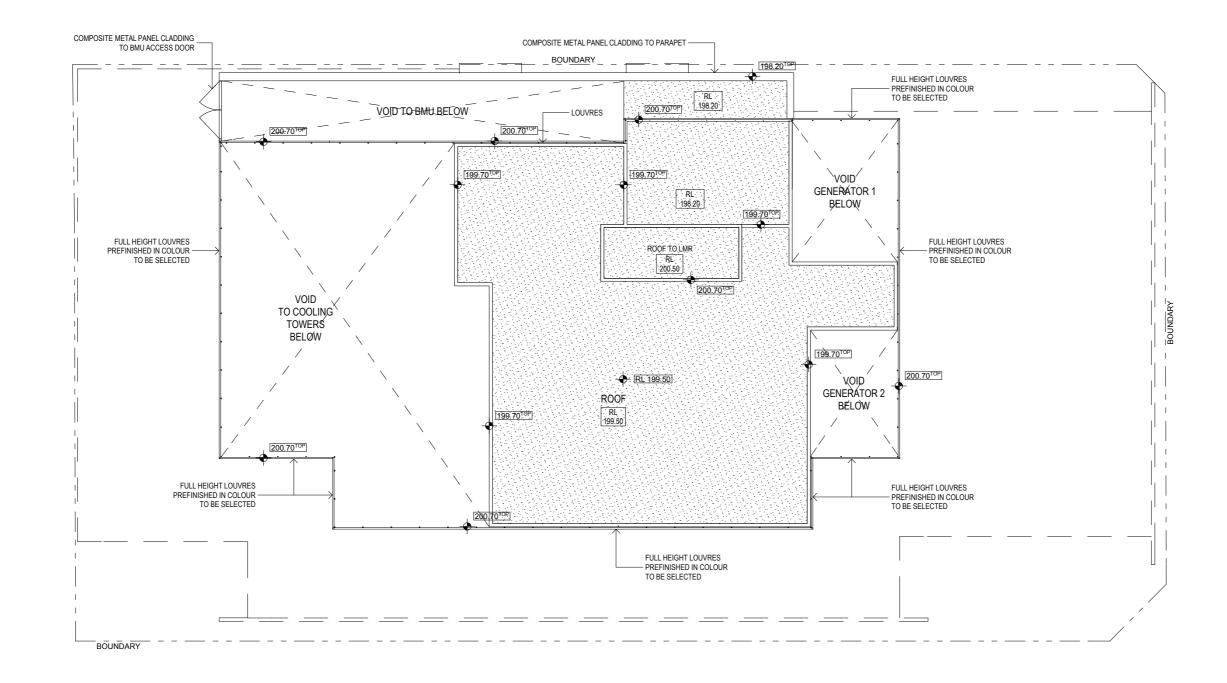

LEVEL 44 - ROOF

LEVEL 43 - HIGH PLANT

LEVEL 42 - HIGH PLANT

|                                                                  | CLIENT                                                                                                                                                                                                                                                                                                                                                                          | ARCHITECTS                                                                                                                                                                                                                                                                                | PROJECT                                              | DRAWING TITLE                                   | SCALE:                      | DATE:                                                                                                                                                          | CHECKED: |
|------------------------------------------------------------------|---------------------------------------------------------------------------------------------------------------------------------------------------------------------------------------------------------------------------------------------------------------------------------------------------------------------------------------------------------------------------------|-------------------------------------------------------------------------------------------------------------------------------------------------------------------------------------------------------------------------------------------------------------------------------------------|------------------------------------------------------|-------------------------------------------------|-----------------------------|----------------------------------------------------------------------------------------------------------------------------------------------------------------|----------|
| A 15/05/09 PART 3A SUBMITION   No. DATE REVISION / ISSUE DETAILS | LAING O'ROURKE   Image: Constraint of the property, the people, the vision     LEVEL 4, 100 ARTHUR STREET   Image: Constraint of the people, the vision     NORTH SYDNEY, NSW 2060   Image: Constraint of the people, the vision     P: 02 9903 0330   Image: Constraint of the people, the vision     W: www.laingorourke.com.au   Image: Constraint of the people, the vision | RICE DAUBNEY<br>ANALYSING CREATING AND IMPLEMENTING ARCHITECTURE<br>110 WALKER STREET   NORTH SYDNEY 2060<br>T: 02 9956 2666   F: 02 9959 3015<br>rd@ricedaubney.com.au<br>the rice daubney group (nsw) pty ltd - abn: 77 001 350 769<br>rice daubney trading trust - abn: 56 880 304 993 | 100 MOUNT ST<br>DEVELOPMENT<br>North Sydney NSW 2060 | LEVELS 43, 44 & 45<br>High Plant and Roof Plans | ALL INFORMATION ILLUSTRATED | MARCH 09<br>DRAWING NUMBER:<br>DA 15<br>HT OF RICE DAUBNEY (NSW) Pty. Ltd.<br>NI THIS DOCUMENT IS TO BE CHECKED AND V<br>SREFER TO ARCHITECT PRIOR TO COMMENCE |          |