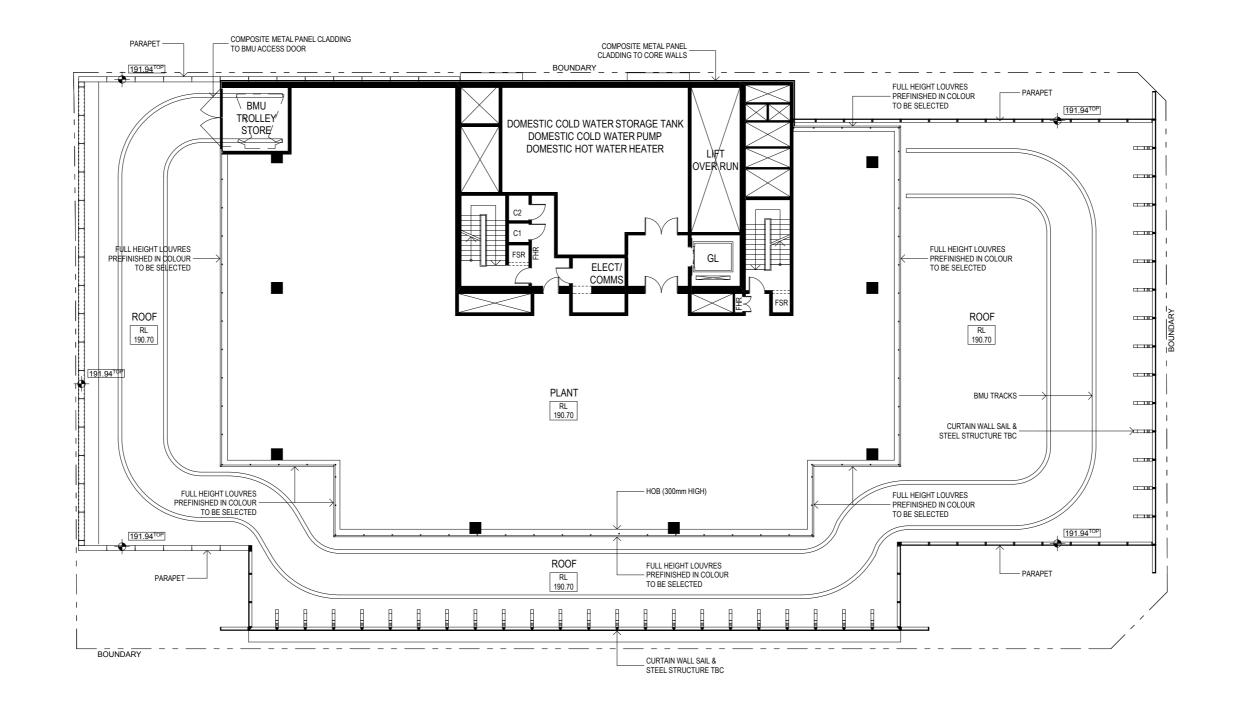

LEVEL 44 - ROOF

LEVEL 43 - HIGH PLANT

LEVEL 42 - HIGH PLANT

|                                                                  | CLIENT                                                                                                                                                                                                                                                                                                                                                                          | ARCHITECTS                                                                                                                                                                                                                                                                                | PROJECT                                              | DRAWING TITLE                                   | SCALE:                      | DATE:                                                                                                                                                          | CHECKED: |
|------------------------------------------------------------------|---------------------------------------------------------------------------------------------------------------------------------------------------------------------------------------------------------------------------------------------------------------------------------------------------------------------------------------------------------------------------------|-------------------------------------------------------------------------------------------------------------------------------------------------------------------------------------------------------------------------------------------------------------------------------------------|------------------------------------------------------|-------------------------------------------------|-----------------------------|----------------------------------------------------------------------------------------------------------------------------------------------------------------|----------|
| A 15/05/09 PART 3A SUBMITION   No. DATE REVISION / ISSUE DETAILS | LAING O'ROURKE   Image: Constraint of the property, the people, the vision     LEVEL 4, 100 ARTHUR STREET   Image: Constraint of the people, the vision     NORTH SYDNEY, NSW 2060   Image: Constraint of the people, the vision     P: 02 9903 0330   Image: Constraint of the people, the vision     W: www.laingorourke.com.au   Image: Constraint of the people, the vision | RICE DAUBNEY<br>ANALYSING CREATING AND IMPLEMENTING ARCHITECTURE<br>110 WALKER STREET   NORTH SYDNEY 2060<br>T: 02 9956 2666   F: 02 9959 3015<br>rd@ricedaubney.com.au<br>the rice daubney group (nsw) pty ltd - abn: 77 001 350 769<br>rice daubney trading trust - abn: 56 880 304 993 | 100 MOUNT ST<br>DEVELOPMENT<br>North Sydney NSW 2060 | LEVELS 43, 44 & 45<br>High Plant and Roof Plans | ALL INFORMATION ILLUSTRATED | MARCH 09<br>DRAWING NUMBER:<br>DA 15<br>HT OF RICE DAUBNEY (NSW) Pty. Ltd.<br>NI THIS DOCUMENT IS TO BE CHECKED AND V<br>SREFER TO ARCHITECT PRIOR TO COMMENCE |          |