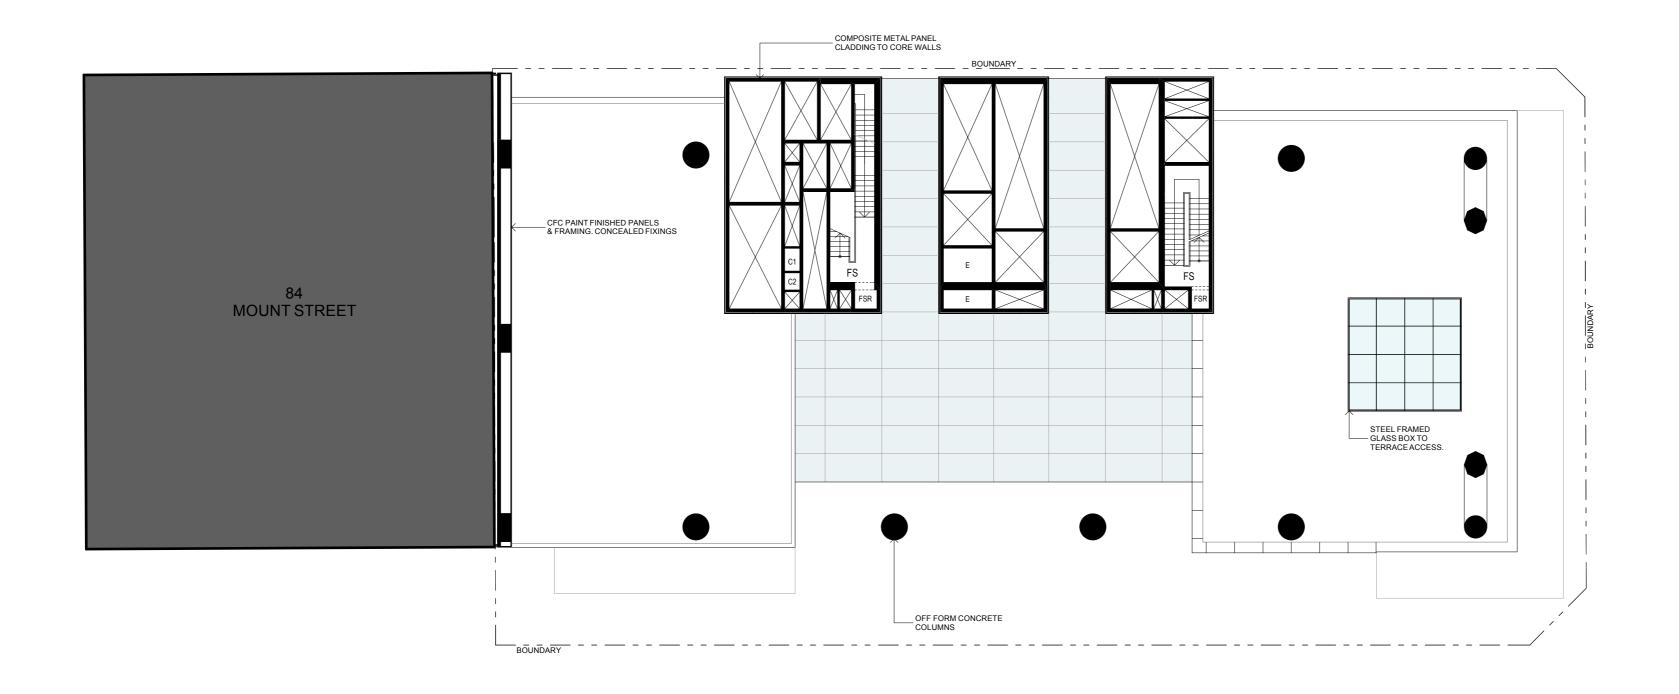

**LEVEL 9 - VOID** 

LEVEL 8 - RETAIL ROOF

**LEVEL 7 - UPPER RETAIL** 

| <b>,</b> A | 15/05/09 | PART 3A SUBMITION        |  |
|------------|----------|--------------------------|--|
| No.        | DATE     | REVISION / ISSUE DETAILS |  |

100 MOUNT ST DEVELOPMENT North Sydney NSW 2060

PROJECT

DRAWING TITLE LEVELS 7, 8 & 9 Upper Retail, Roof & Void Plans

SCALE: CHECKED: 1:200 MARCH 09 SMA PROJECT NUMBER: DRAWING NUMBER: REVISION 08001 DA 10 Α THIS DOCUMENT IS THE COPYRIGHT OF RICE DAUBNEY (NSW) Pty.Ltd.
ALL INFORMATION ILLUSTRATED ON THIS DOCUMENT IS TO BE CHECKED AND VERIFIED ON SITE.
IN THE EVENT OF DISCREPANCIES REFER TO ARCHITECT PRIOR TO COMMENCEMENT OF THE WORK.
DO NOT SCALE DRAWINGS MANUALLY OR ELECTRONICALLY.