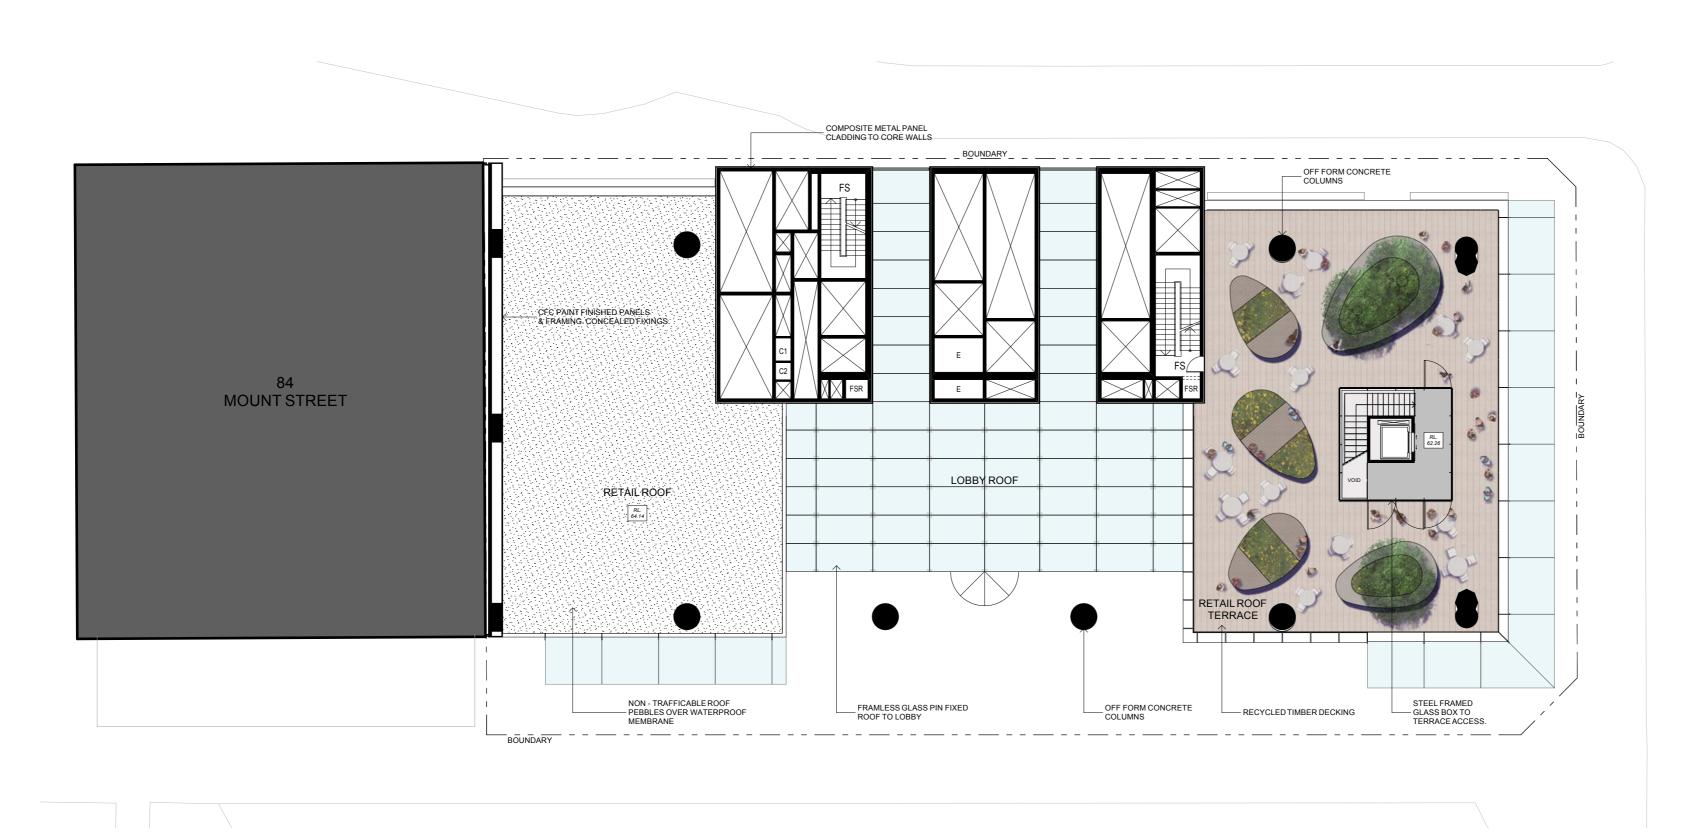

**LEVEL 9 - VOID** 

LEVEL 8 - RETAIL ROOF

**LEVEL 7 - UPPER RETAIL** 

| <b>,</b> A | 15/05/09 | PART 3A SUBMITION        |  |
|------------|----------|--------------------------|--|
| No.        | DATE     | REVISION / ISSUE DETAILS |  |

100 MOUNT ST DEVELOPMENT North Sydney NSW 2060

PROJECT

DRAWING TITLE LEVELS 7, 8 & 9 Upper Retail, Roof & Void Plans

SCALE: CHECKED: 1:200 MARCH 09 SMA PROJECT NUMBER: DRAWING NUMBER: REVISION 08001 DA 10 Α THIS DOCUMENT IS THE COPYRIGHT OF RICE DAUBNEY (NSW) Pty.Ltd.
ALL INFORMATION ILLUSTRATED ON THIS DOCUMENT IS TO BE CHECKED AND VERIFIED ON SITE.
IN THE EVENT OF DISCREPANCIES REFER TO ARCHITECT PRIOR TO COMMENCEMENT OF THE WORK.
DO NOT SCALE DRAWINGS MANUALLY OR ELECTRONICALLY.