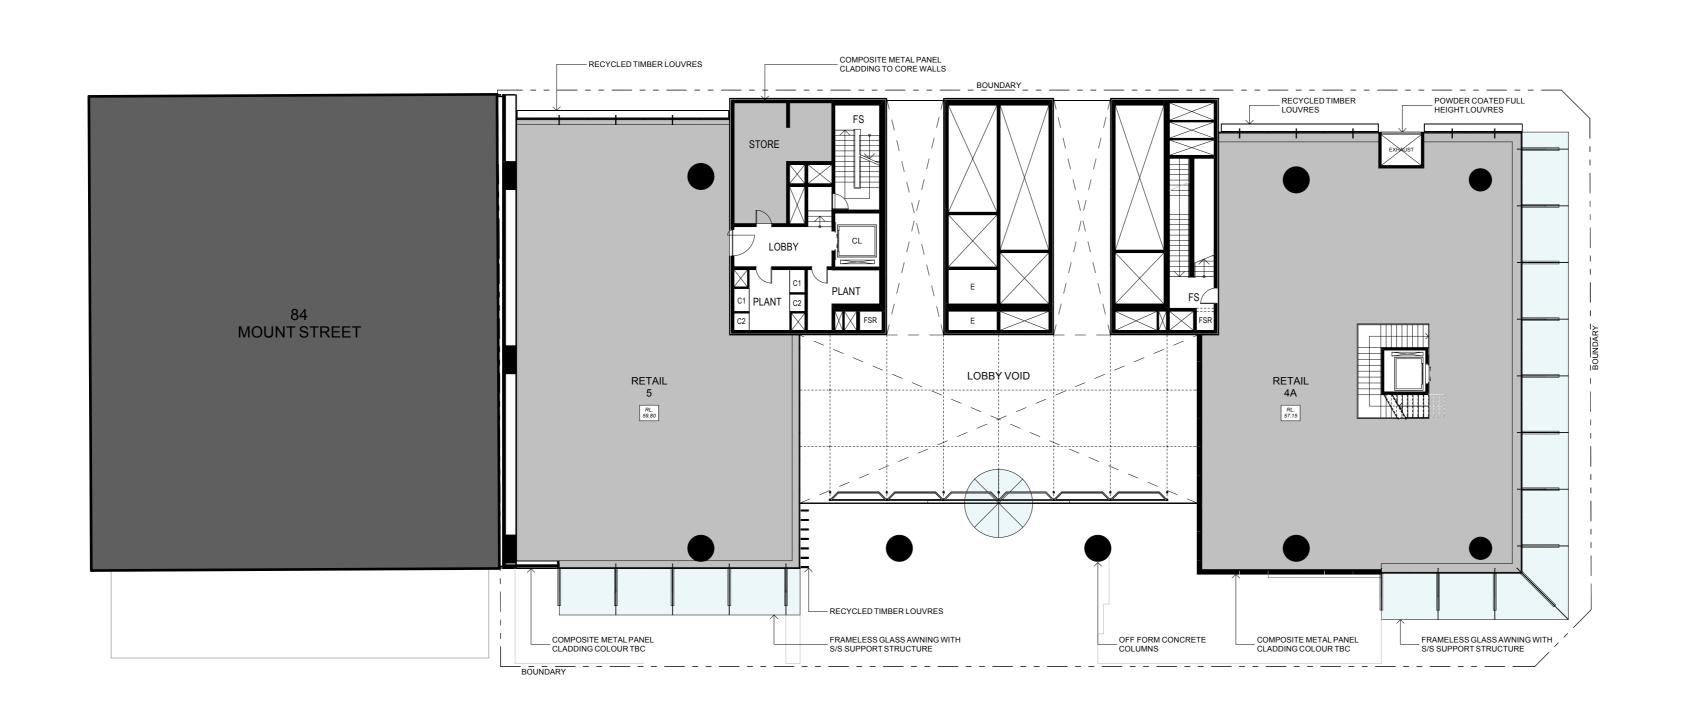

**LEVEL 9 - VOID** 

LEVEL 8 - RETAIL ROOF

**LEVEL 7 - UPPER RETAIL** 

| <b>,</b> A | 15/05/09 | PART 3A SUBMITION        |  |
|------------|----------|--------------------------|--|
| No.        | DATE     | REVISION / ISSUE DETAILS |  |

100 MOUNT ST DEVELOPMENT North Sydney NSW 2060

PROJECT

DRAWING TITLE LEVELS 7, 8 & 9 Upper Retail, Roof & Void Plans

SCALE: CHECKED: 1:200 MARCH 09 SMA PROJECT NUMBER: DRAWING NUMBER: REVISION 08001 DA 10 Α THIS DOCUMENT IS THE COPYRIGHT OF RICE DAUBNEY (NSW) Pty.Ltd.
ALL INFORMATION ILLUSTRATED ON THIS DOCUMENT IS TO BE CHECKED AND VERIFIED ON SITE.
IN THE EVENT OF DISCREPANCIES REFER TO ARCHITECT PRIOR TO COMMENCEMENT OF THE WORK.
DO NOT SCALE DRAWINGS MANUALLY OR ELECTRONICALLY.