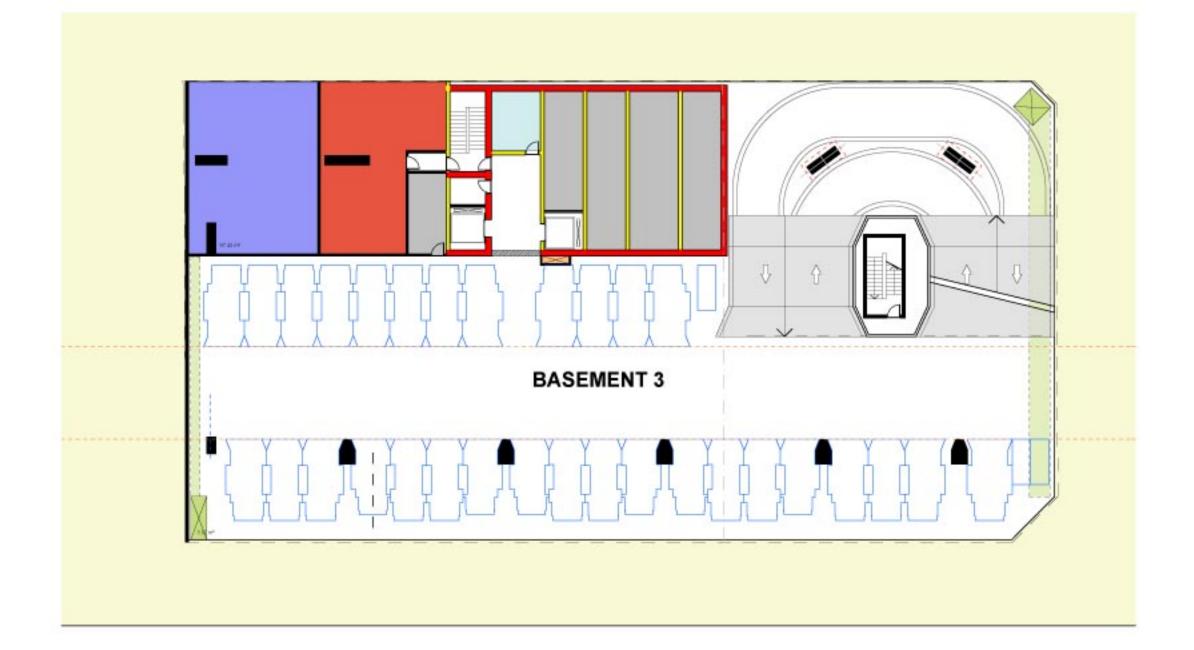

17/03/2009 / copyright rice daubney @ 2007

ORAWING TITLE Typical Basement

PROJECT NUMBER: 08001

DRAWING NUMBER: 01

DEWING SCALE 1:250

e property; the people, the vision

PROJECT NUMBER: 08001

DEWING SCALE 1:250 DRAWING NUMBER: REVISION 04