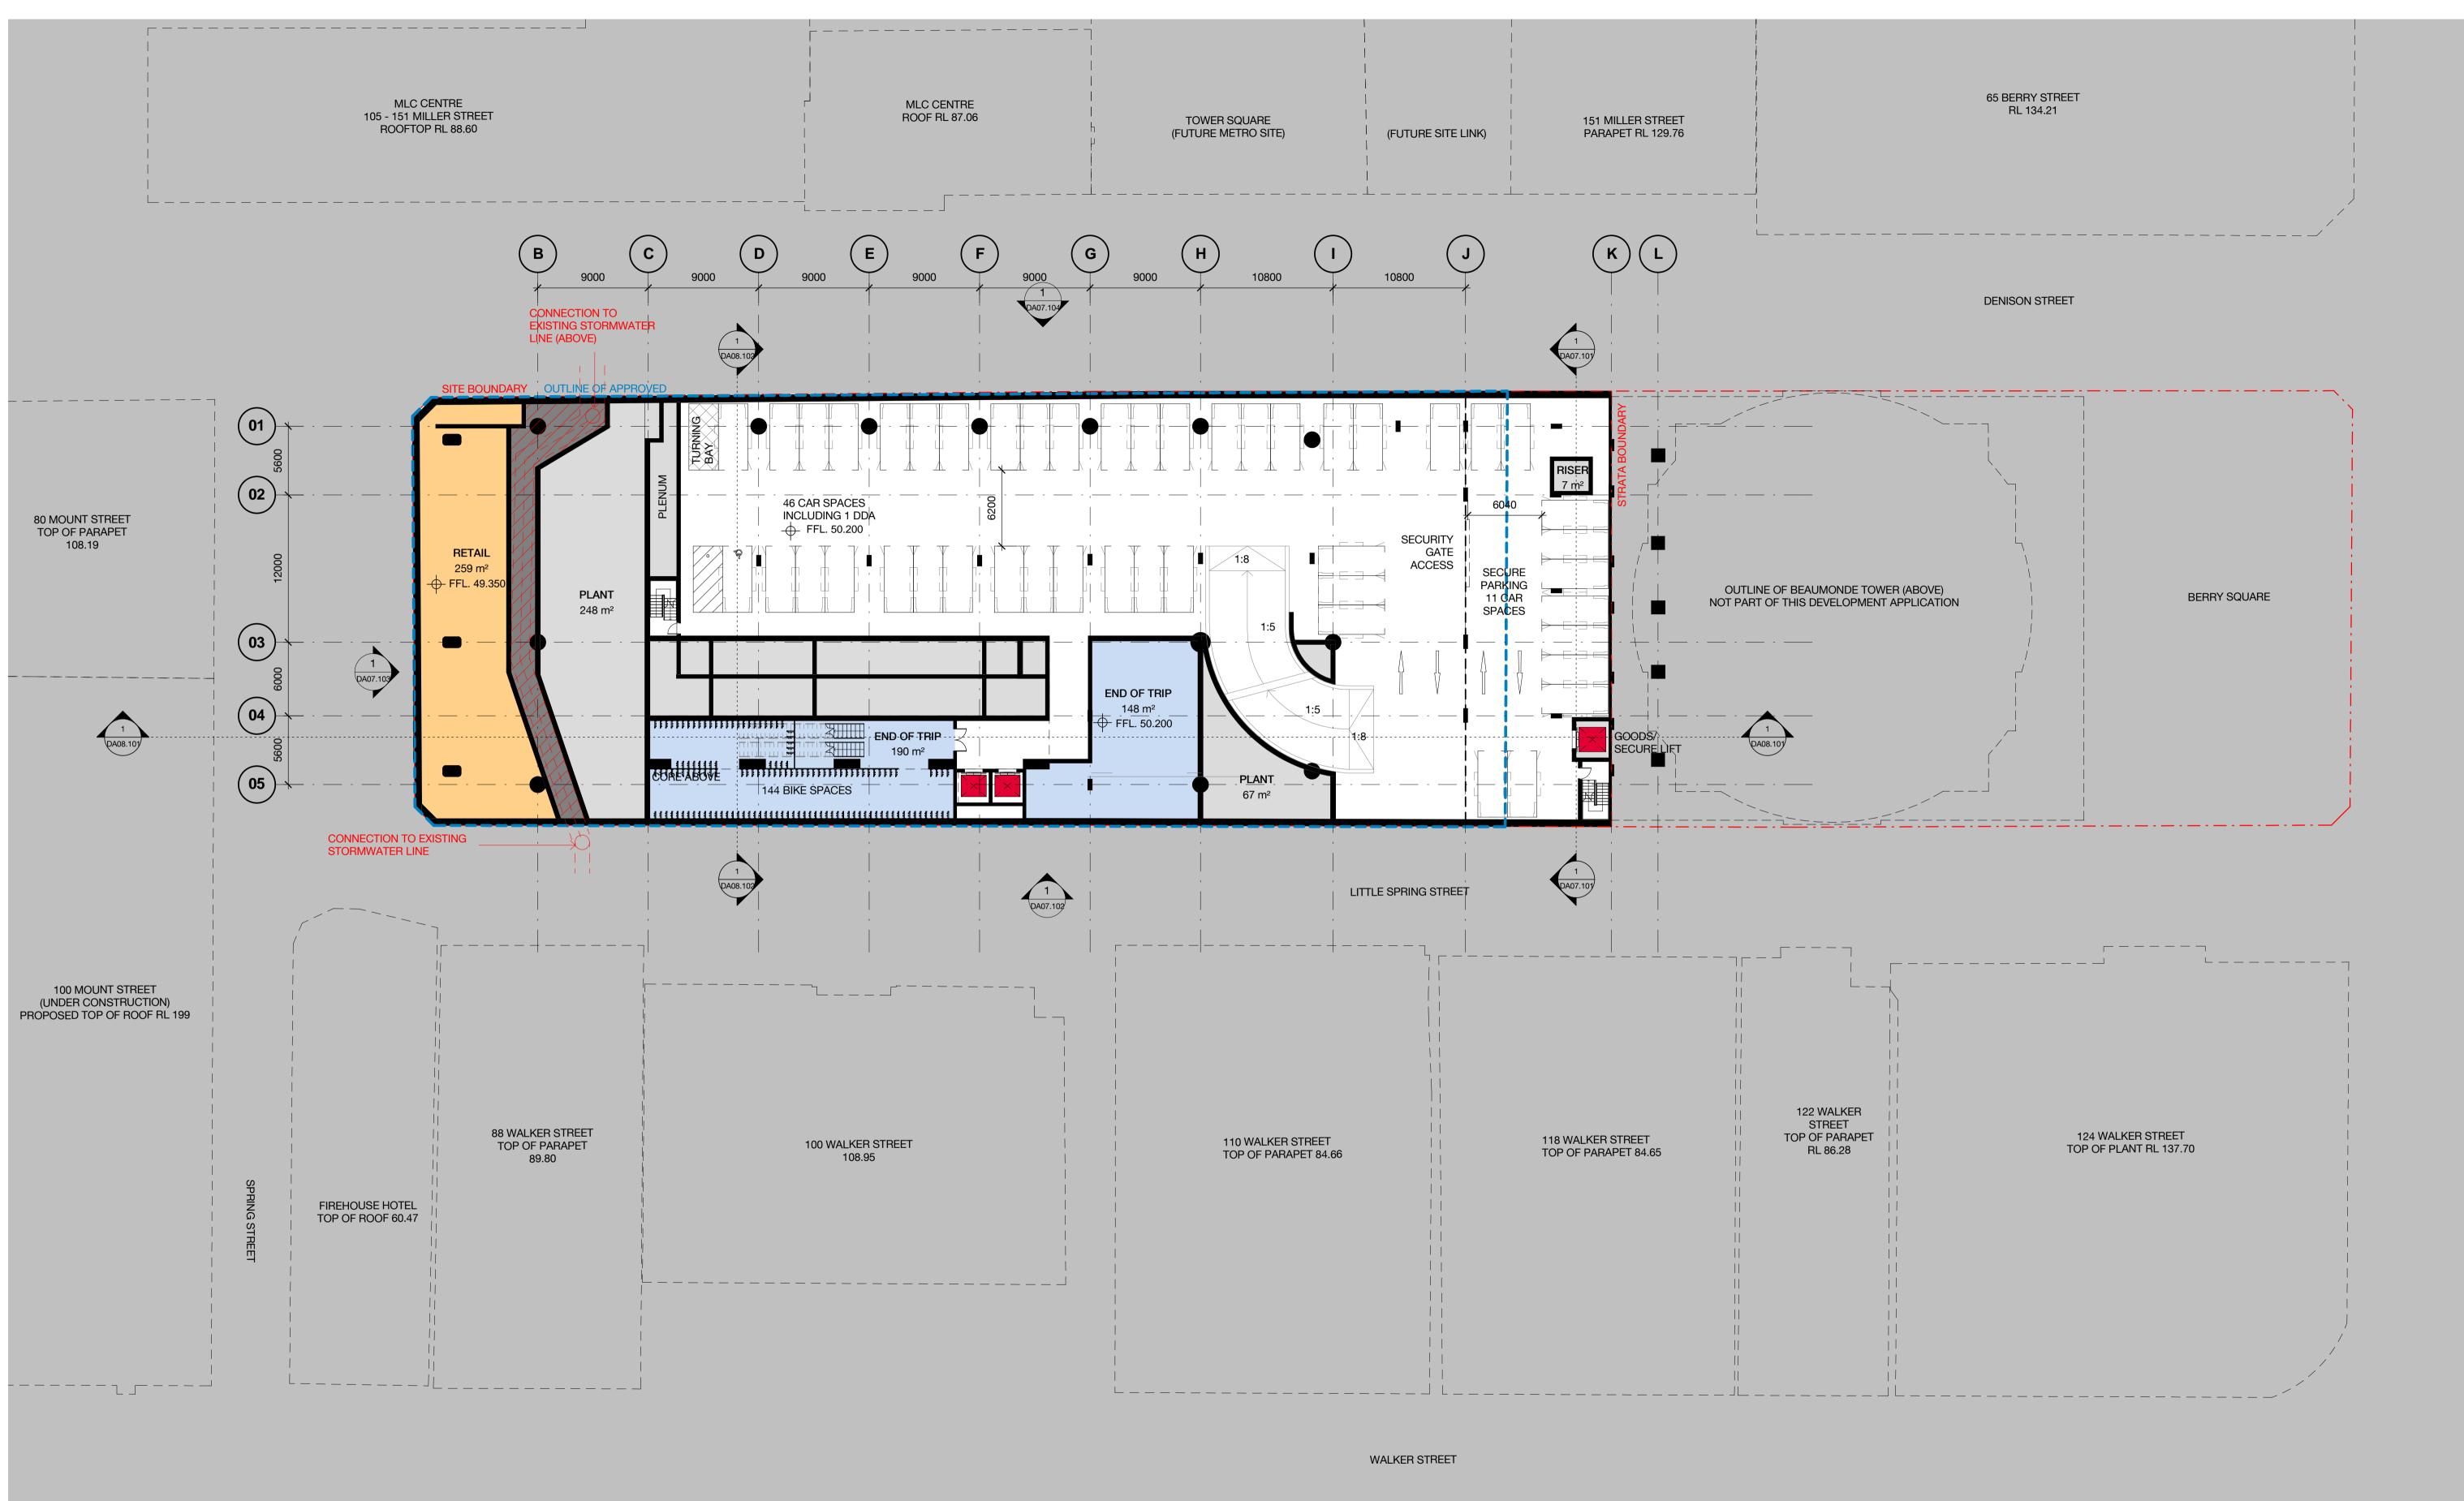

## **1** Denison Street North Sydney NSW 2060 **Drawing List**

Drawing List - MOD 7

| DA00.001 | 01 | MP08-0238 MOD 7 |                          | Titlepage MOD 7                                  | NTS        |
|----------|----|-----------------|--------------------------|--------------------------------------------------|------------|
| DA01.000 | 01 | MP08-0238 MOD 7 | General Arrangement Plan | Site Plan                                        | 1:500 @ A1 |
| DA02.0B4 | 02 | MP08-0238 MOD 7 | General Arrangement Plan | Basement 04 - Parking                            | 1:250 @ A1 |
| DA02.0B3 | 02 | MP08-0238 MOD 7 | General Arrangement Plan | Basement 03 - Parking                            | 1:250 @ A1 |
| DA02.0B2 | 02 | MP08-0238 MOD 7 | General Arrangement Plan | Basement 02 - Parking                            | 1:250 @ A1 |
| DA02.0B1 | 02 | MP08-0238 MOD 7 | General Arrangement Plan | Basement 01 - Parking                            | 1:250 @ A1 |
| DA02.0LG | 02 | MP08-0238 MOD 7 | General Arrangement Plan | Lower Ground Level - Loading                     | 1:250 @ A1 |
| DA03.000 | 01 | MP08-0238 MOD 7 | General Arrangement Plan | Ground Level                                     | 1:250 @ A1 |
| DA03.0MZ | 01 | MP08-0238 MOD 7 | General Arrangement Plan | Mezzanine                                        | 1:250 @ A1 |
| DA03.001 | 01 | MP08-0238 MOD 7 | General Arrangement Plan | Level 01                                         | 1:250 @ A1 |
| DA03.002 | 01 | MP08-0238 MOD 7 | General Arrangement Plan | Level 02 - Plant & Terrace                       | 1:250 @ A1 |
| DA03.003 | 01 | MP08-0238 MOD 7 | General Arrangement Plan | Level 03 - Typical Low Rise                      | 1:250 @ A1 |
| DA03.009 | 01 | MP08-0238 MOD 7 | General Arrangement Plan | Level 09 - Transfer Floor                        | 1:250 @ A1 |
| DA03.010 | 01 | MP08-0238 MOD 7 | General Arrangement Plan | Level 10 - Low Rise Overrun                      | 1:250 @ A1 |
| DA03.011 | 01 | MP08-0238 MOD 7 | General Arrangement Plan | Level 11 - Typical Mid Rise                      | 1:250 @ A1 |
| DA03.021 | 01 | MP08-0238 MOD 7 | General Arrangement Plan | Level 21 - Transfer Floor                        | 1:250 @ A1 |
| DA03.022 | 01 | MP08-0238 MOD 7 | General Arrangement Plan | Level 22 - Midrise Overrun                       | 1:250 @ A1 |
| DA03.023 | 01 | MP08-0238 MOD 7 | General Arrangement Plan | Level 23 - Lift Motor Room                       | 1:250 @ A1 |
| DA03.024 | 01 | MP08-0238 MOD 7 | General Arrangement Plan | Level 24 - Typical High Rise                     |            |
| DA03.035 | 01 | MP08-0238 MOD 7 | General Arrangement Plan | Level 35 - High Rise Upper                       | 1:250 @ A1 |
| DA03.036 | 01 | MP08-0238 MOD 7 | General Arrangement Plan | Level 36 - Plant & Overrun                       | 1:250 @ A1 |
| DA03.037 | 01 | MP08-0238 MOD 7 | General Arrangement Plan | Level 37 - Upper Plant                           | 1:250 @ A1 |
| DA03.038 | 01 | MP08-0238 MOD 7 | General Arrangement Plan | Roof Level                                       | 1:250 @ A1 |
| DA07.101 | 01 | MP08-0238 MOD 7 | Building Elevations      | North Elevation                                  | 1:250 @ A1 |
| DA07.102 | 01 | MP08-0238 MOD 7 | Building Elevations      | East Elevation                                   | 1:250 @ A1 |
| DA07.103 | 01 | MP08-0238 MOD 7 | Building Elevations      | South Elevation                                  | 1:250 @ A1 |
| DA07.104 | 01 | MP08-0238 MOD 7 | Building Elevations      | West Elevation                                   | 1:250 @ A1 |
| DA07.202 | 01 | MP08-0238 MOD 7 | Building Elevations      | Detailed Street Elevation - Little Spring Street | 1:125 @ A1 |
| DA07.203 | 01 | MP08-0238 MOD 7 | Building Elevations      | Detailed Street Elevation - Spring Street        | 1:125 @ A1 |
| DA07.204 | 01 | MP08-0238 MOD 7 | Building Elevations      | Detailed Street Elevation - Denison Street       | 1:125 @ A1 |
| DA08.101 | 01 | MP08-0238 MOD 7 | Building Sections        | A-A                                              | 1:250 @ A1 |
| DA08.102 | 01 | MP08-0238 MOD 7 | Building Sections        | B-B                                              | 1:250 @ A1 |
| DA09.001 | 01 | MP08-0238 MOD 7 | Diagrams                 | Gross Floor Area Calculations 1/4                | 1:500 @ A1 |
| DA09.002 | 01 | MP08-0238 MOD 7 | Diagrams                 | Gross Floor Area Calculations 2/4                | 1:500 @ A1 |
| DA09.003 | 01 | MP08-0238 MOD 7 | Diagrams                 | Gross Floor Area Calculations 3/4                | 1:500 @ A1 |
| DA09.004 | 01 | MP08-0238 MOD 7 | Diagrams                 | Gross Floor Area Calculations 4/4                | 1:500 @ A1 |
| DA10.001 | 01 | MP08-0238 MOD 7 | Diagrams                 | Photomontage 1/2                                 | NTS        |
| DA10.002 | 01 | MP08-0238 MOD 7 | Diagrams                 | Photomontage 2/2                                 | NTS        |