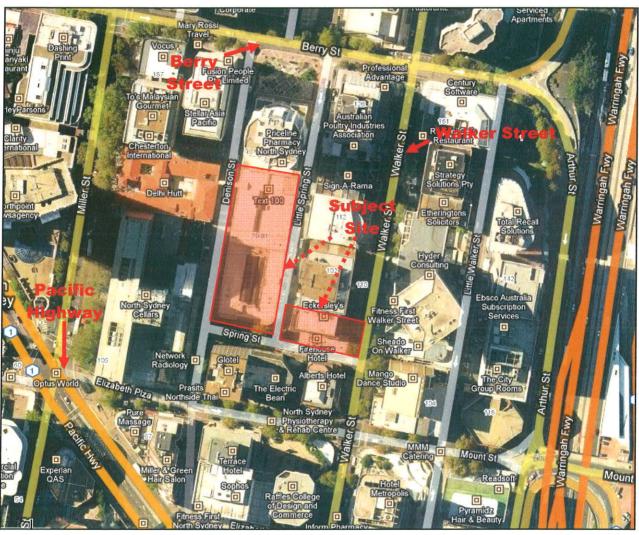

### **1.1 Site**

The subject site comprises two separate sites identified as the southern portion of 77-81 Berry Street (stratum lots 2, 3 & 4 in DP 1078998) and 88 Walker Street, North Sydney (Lot 1 in DP 832416), and located in the heart of the North Sydney CBD on the lower north shore of Sydney (refer to **Figures 1** and **2**).

The two sites are located between Berry Street to the north and Spring Street to the south. The Berry site (Commercial Tower) is located on the eastern side of Denison Street and the Walker site (Hotel Tower) on the western side of Walker Street.

Figure 1 - Regional Context (Source: Google Earth)

Figure 2 – Subject site (red) (Source: Google Earth)