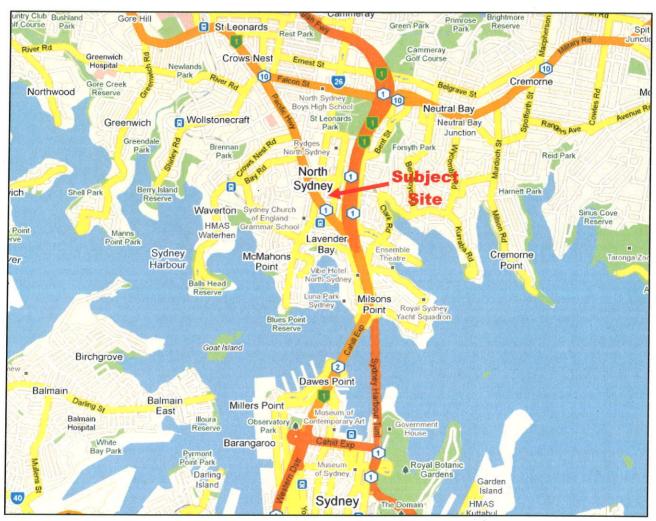

### **1.1 Site**

The subject site comprises two separate sites identified as the southern portion of 77-81 Berry Street (stratum lots 2, 3 & 4 in DP 1078998) and 88 Walker Street, North Sydney (Lot 1 in DP 832416), and located in the heart of the North Sydney CBD on the lower north shore of Sydney (refer to **Figures 1** and **2**).

Figure 1 - Regional Context (Source: Google Earth)

Figure 2 – Subject site (red) (Source: Google Earth)