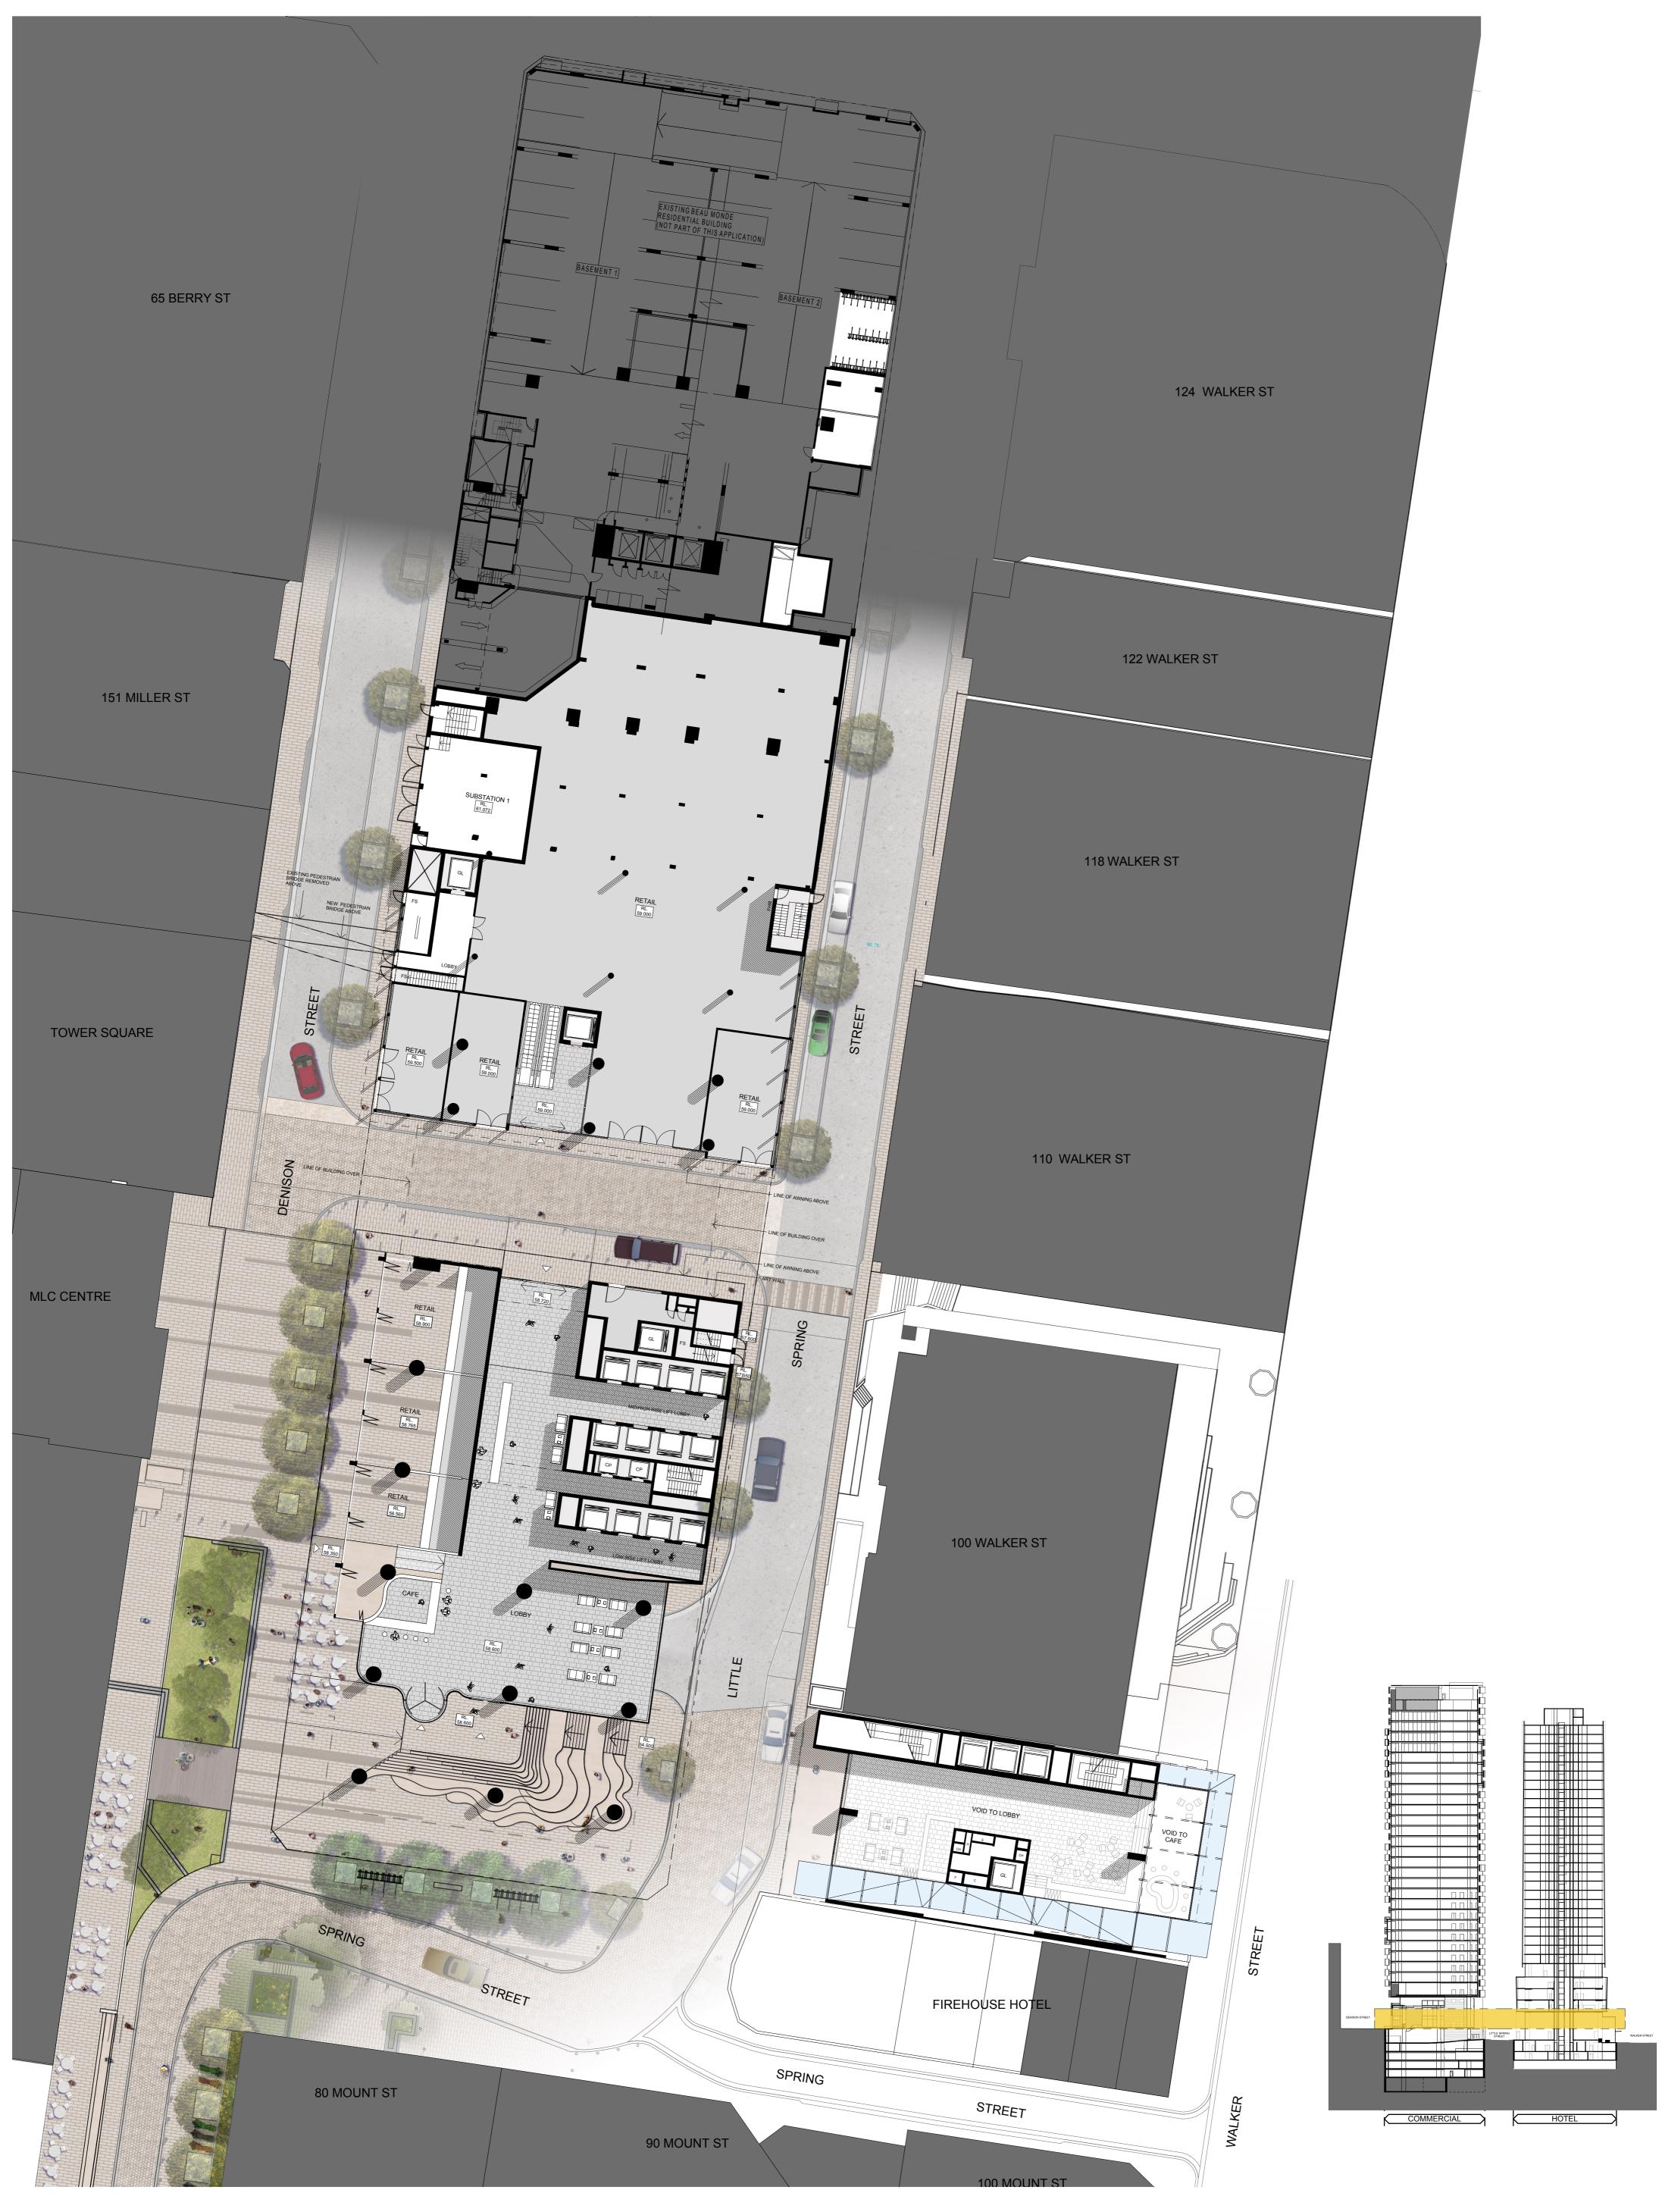

ARCHITECTS

PROJECT

88 WALKER ST NORTH SYDNEY NSW 2060 COMMERCIAL LOBBY & HOTEL BRIDGE LINK

SCALE: DATE: CHECKED:

1:250 @ A1 SEPTEMBER 09 PR

PROJECT NUMBER: DRAWING NUMBER: REVISION

O7001 DA 17 E

THIS DOCUMENT IS THE COPYRIGHT OF RICE DAUBNEY (NSW) Pty. Ltd.
ALL INFORMATION ILLUSTRATED ON THIS DOCUMENT IS TO BE CHECKED AND VERIFIED ON SITE.
IN THE EVENT OF DISCREPANCIES REFER TO ARCHITECT PRIOR TO COMMENCEMENT OF THE WORK.
DO NOT SCALE DRAWINGS MANUALLY OR ELECTRONICALLY.