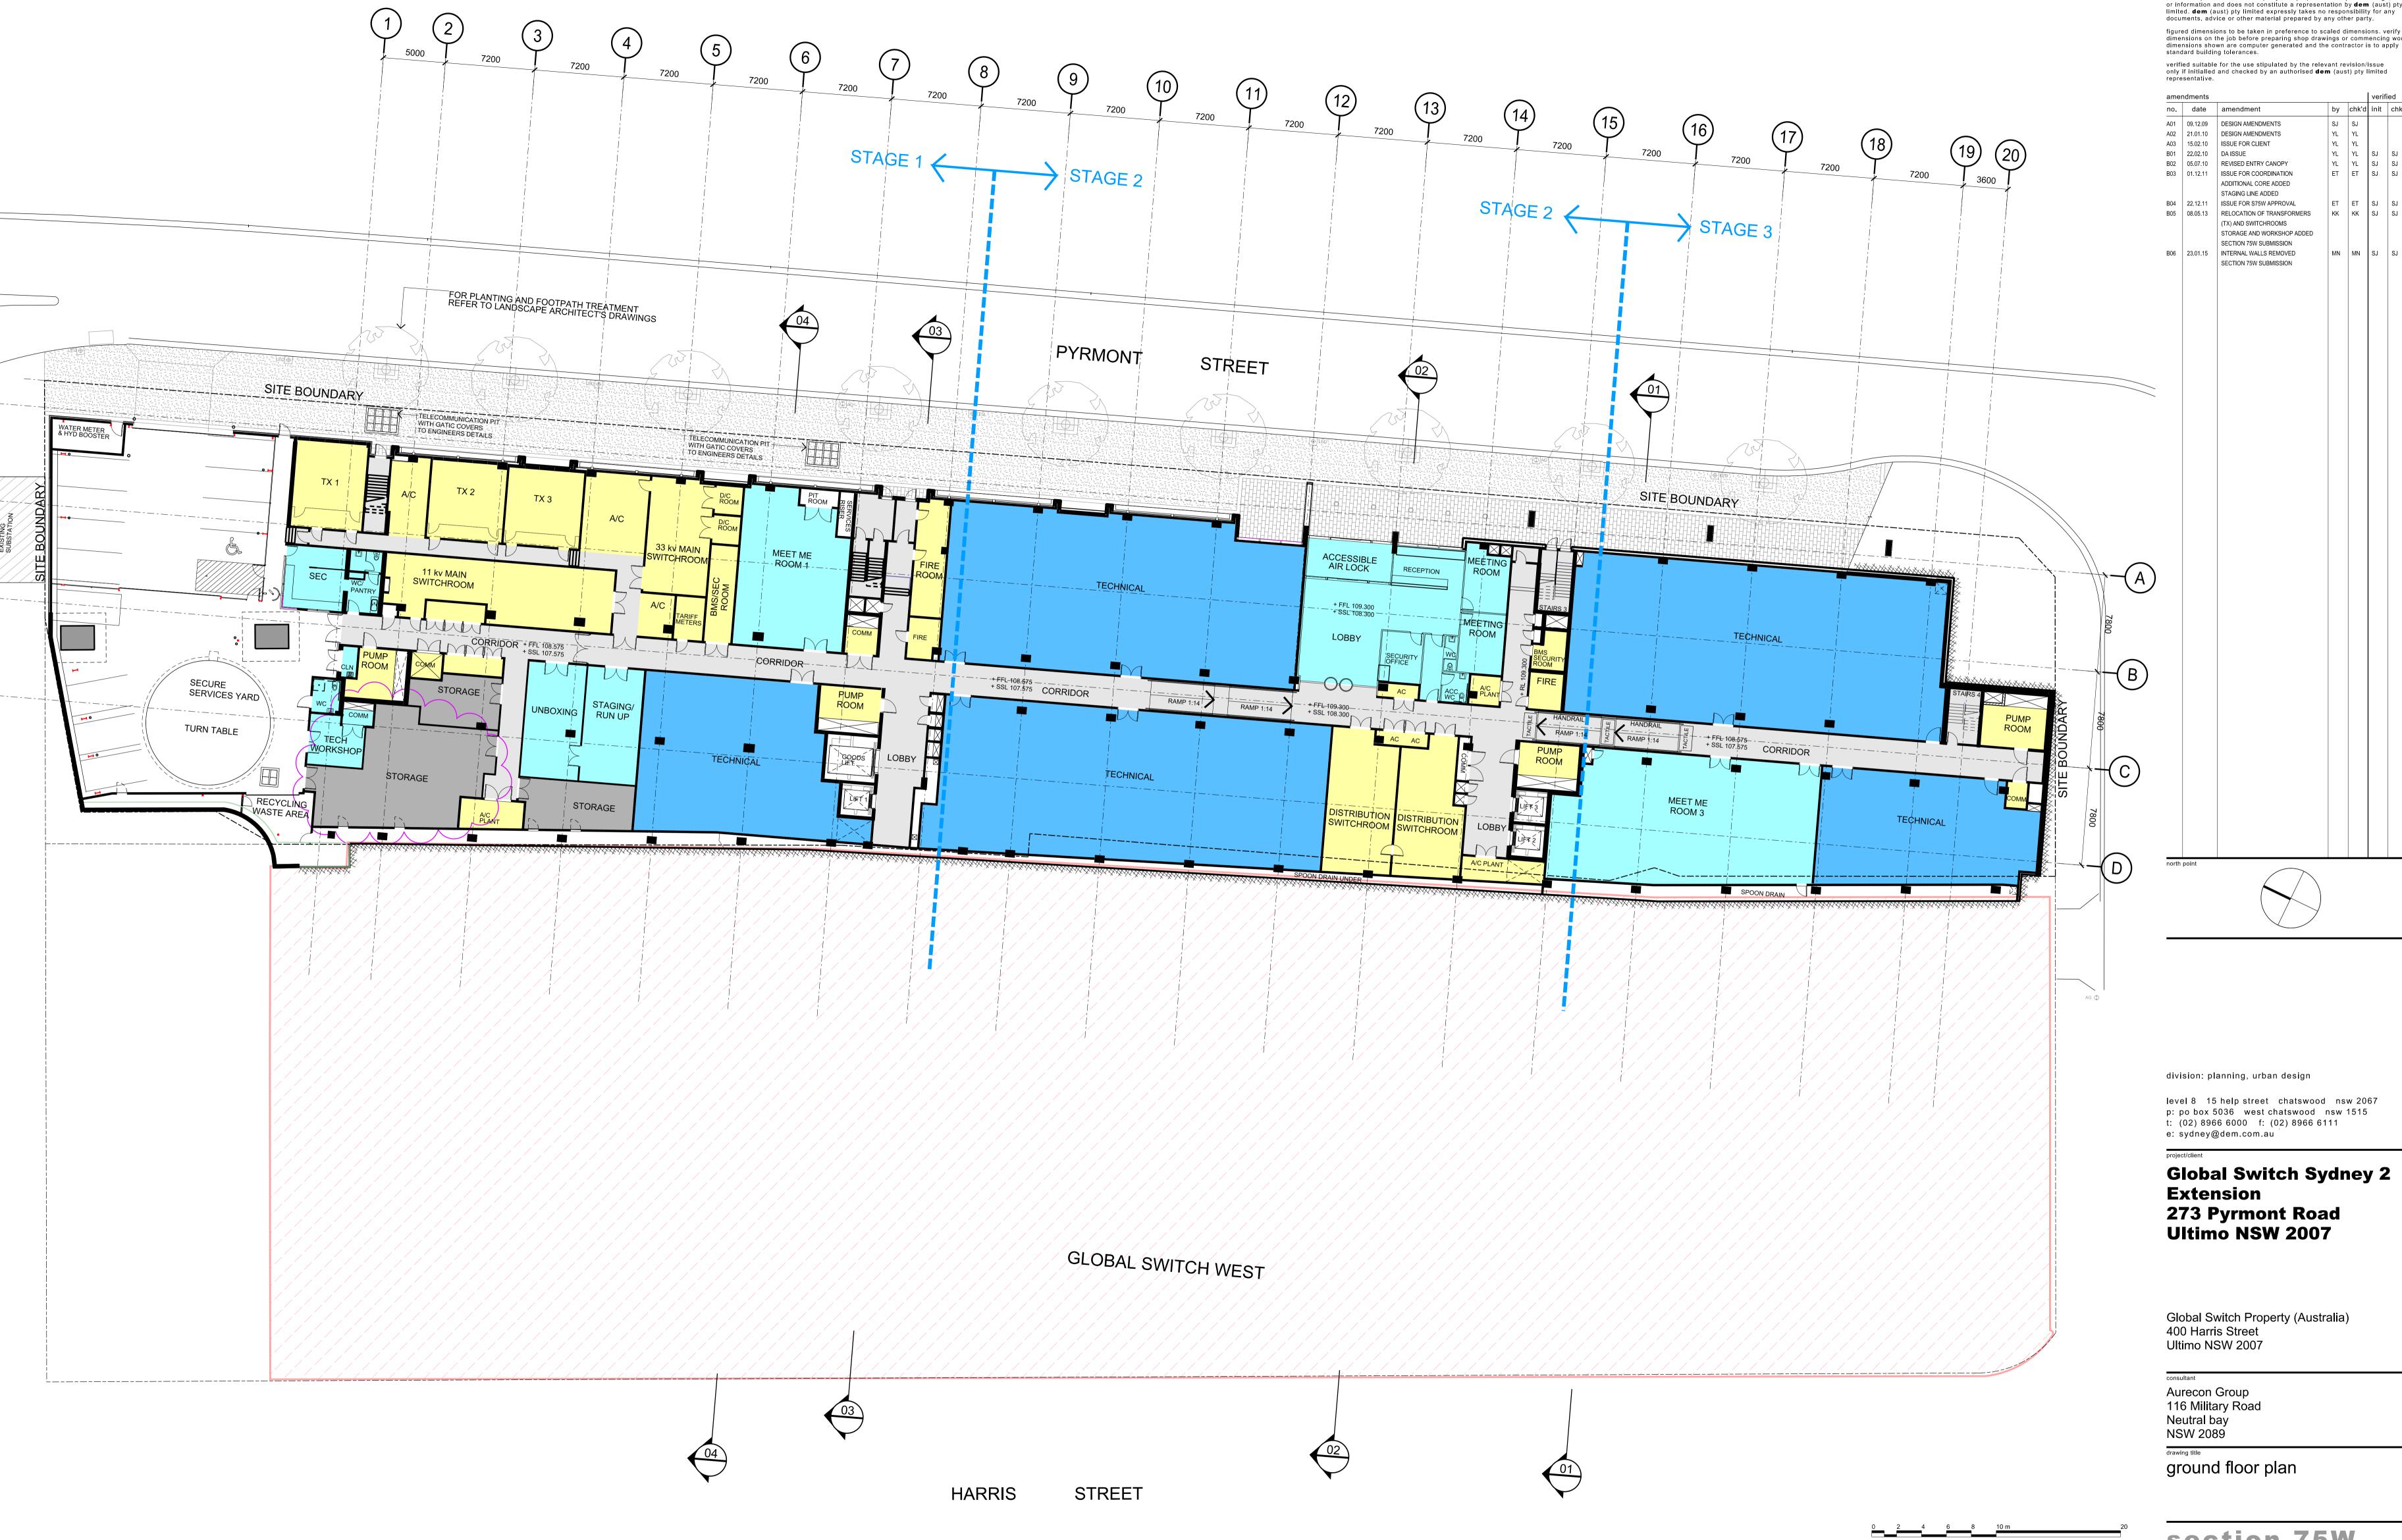

## section 75W

| ar          | 1203  Zone Number |  |       | B06         |
|-------------|-------------------|--|-------|-------------|
| drawing no. |                   |  |       | rev no.     |
| b1          | 1:200             |  | dbg   | 4019-0      |
| original    | scale             |  | drawn | project no. |