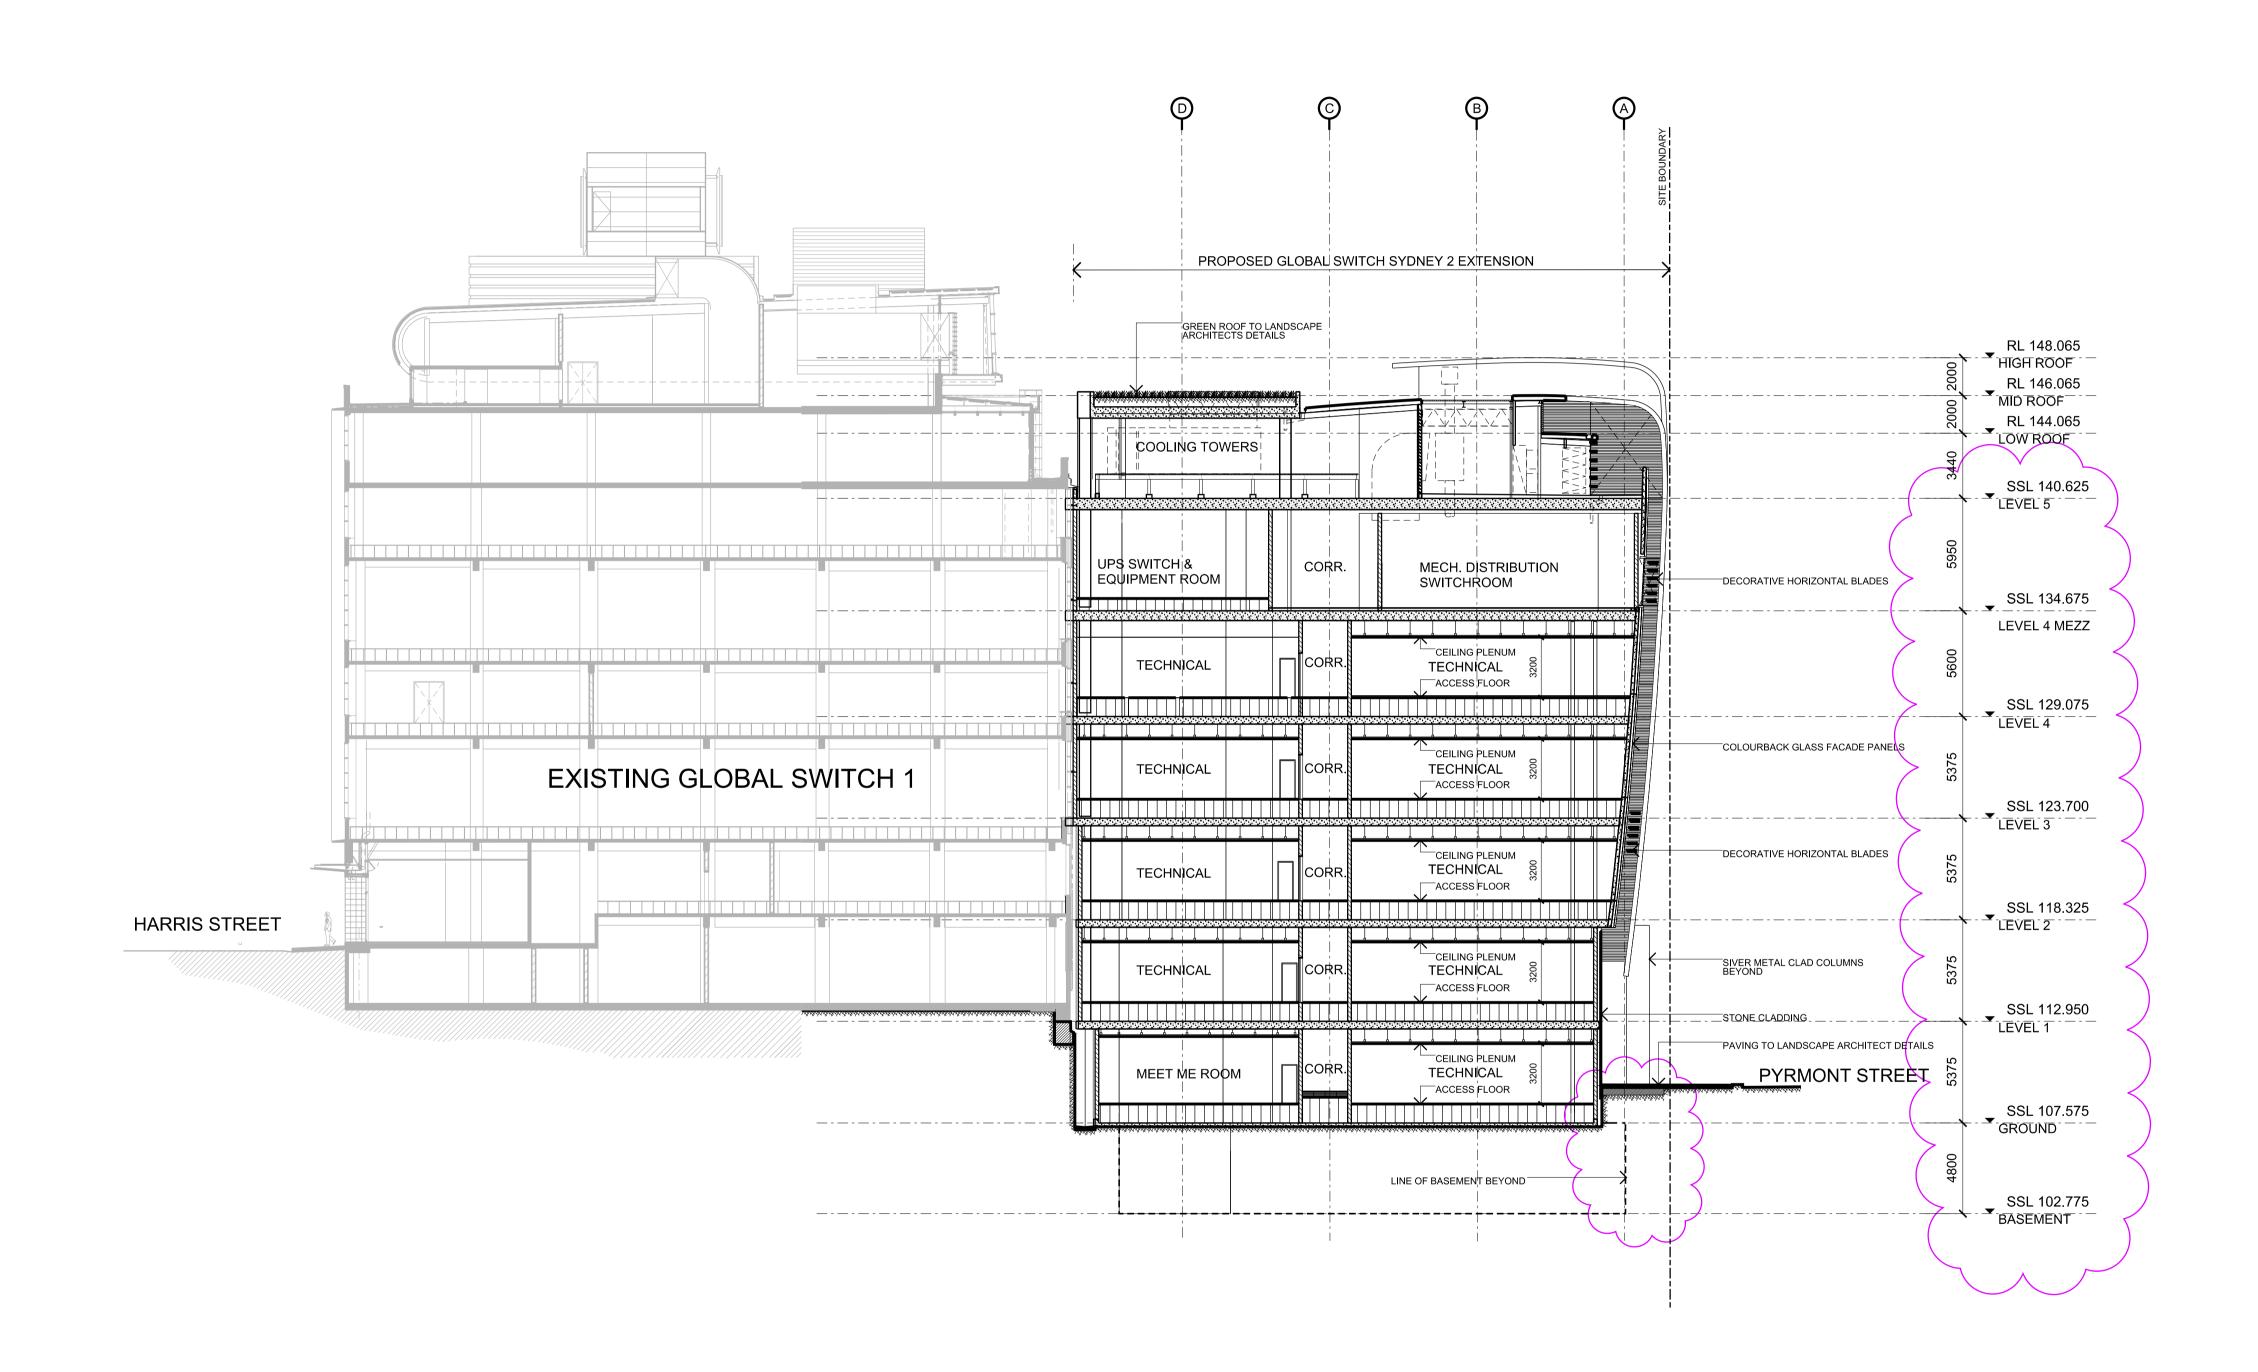

01 SECTION SCALE 1:200

© copyright of **dem** (aust) pty limited abn 92 085 486 844. any unauthorised use or distribution of information depicted on this document without **dem** (aust) pty limited prior consent is prohibited.

project/client

Global Switch Sydney 2 Extension 273 Pyrmont Road Ultimo NSW 2007

Global Switch Property (Australia) 400 Harris Street Ultimo NSW 2007

Aurecon Group 116 Military Road Neutral bay NSW 2089

section one

 section
 75W

 original
 scale
 drawn
 project no.

 b1
 1:200
 dbg
 4019-00

**ar - 2100** B04

• plotted: 8/05/2013 plotted by: kcheung file: P:\4019-00-GSSyd2\00Cad\Sheets\ar--2100.dgn