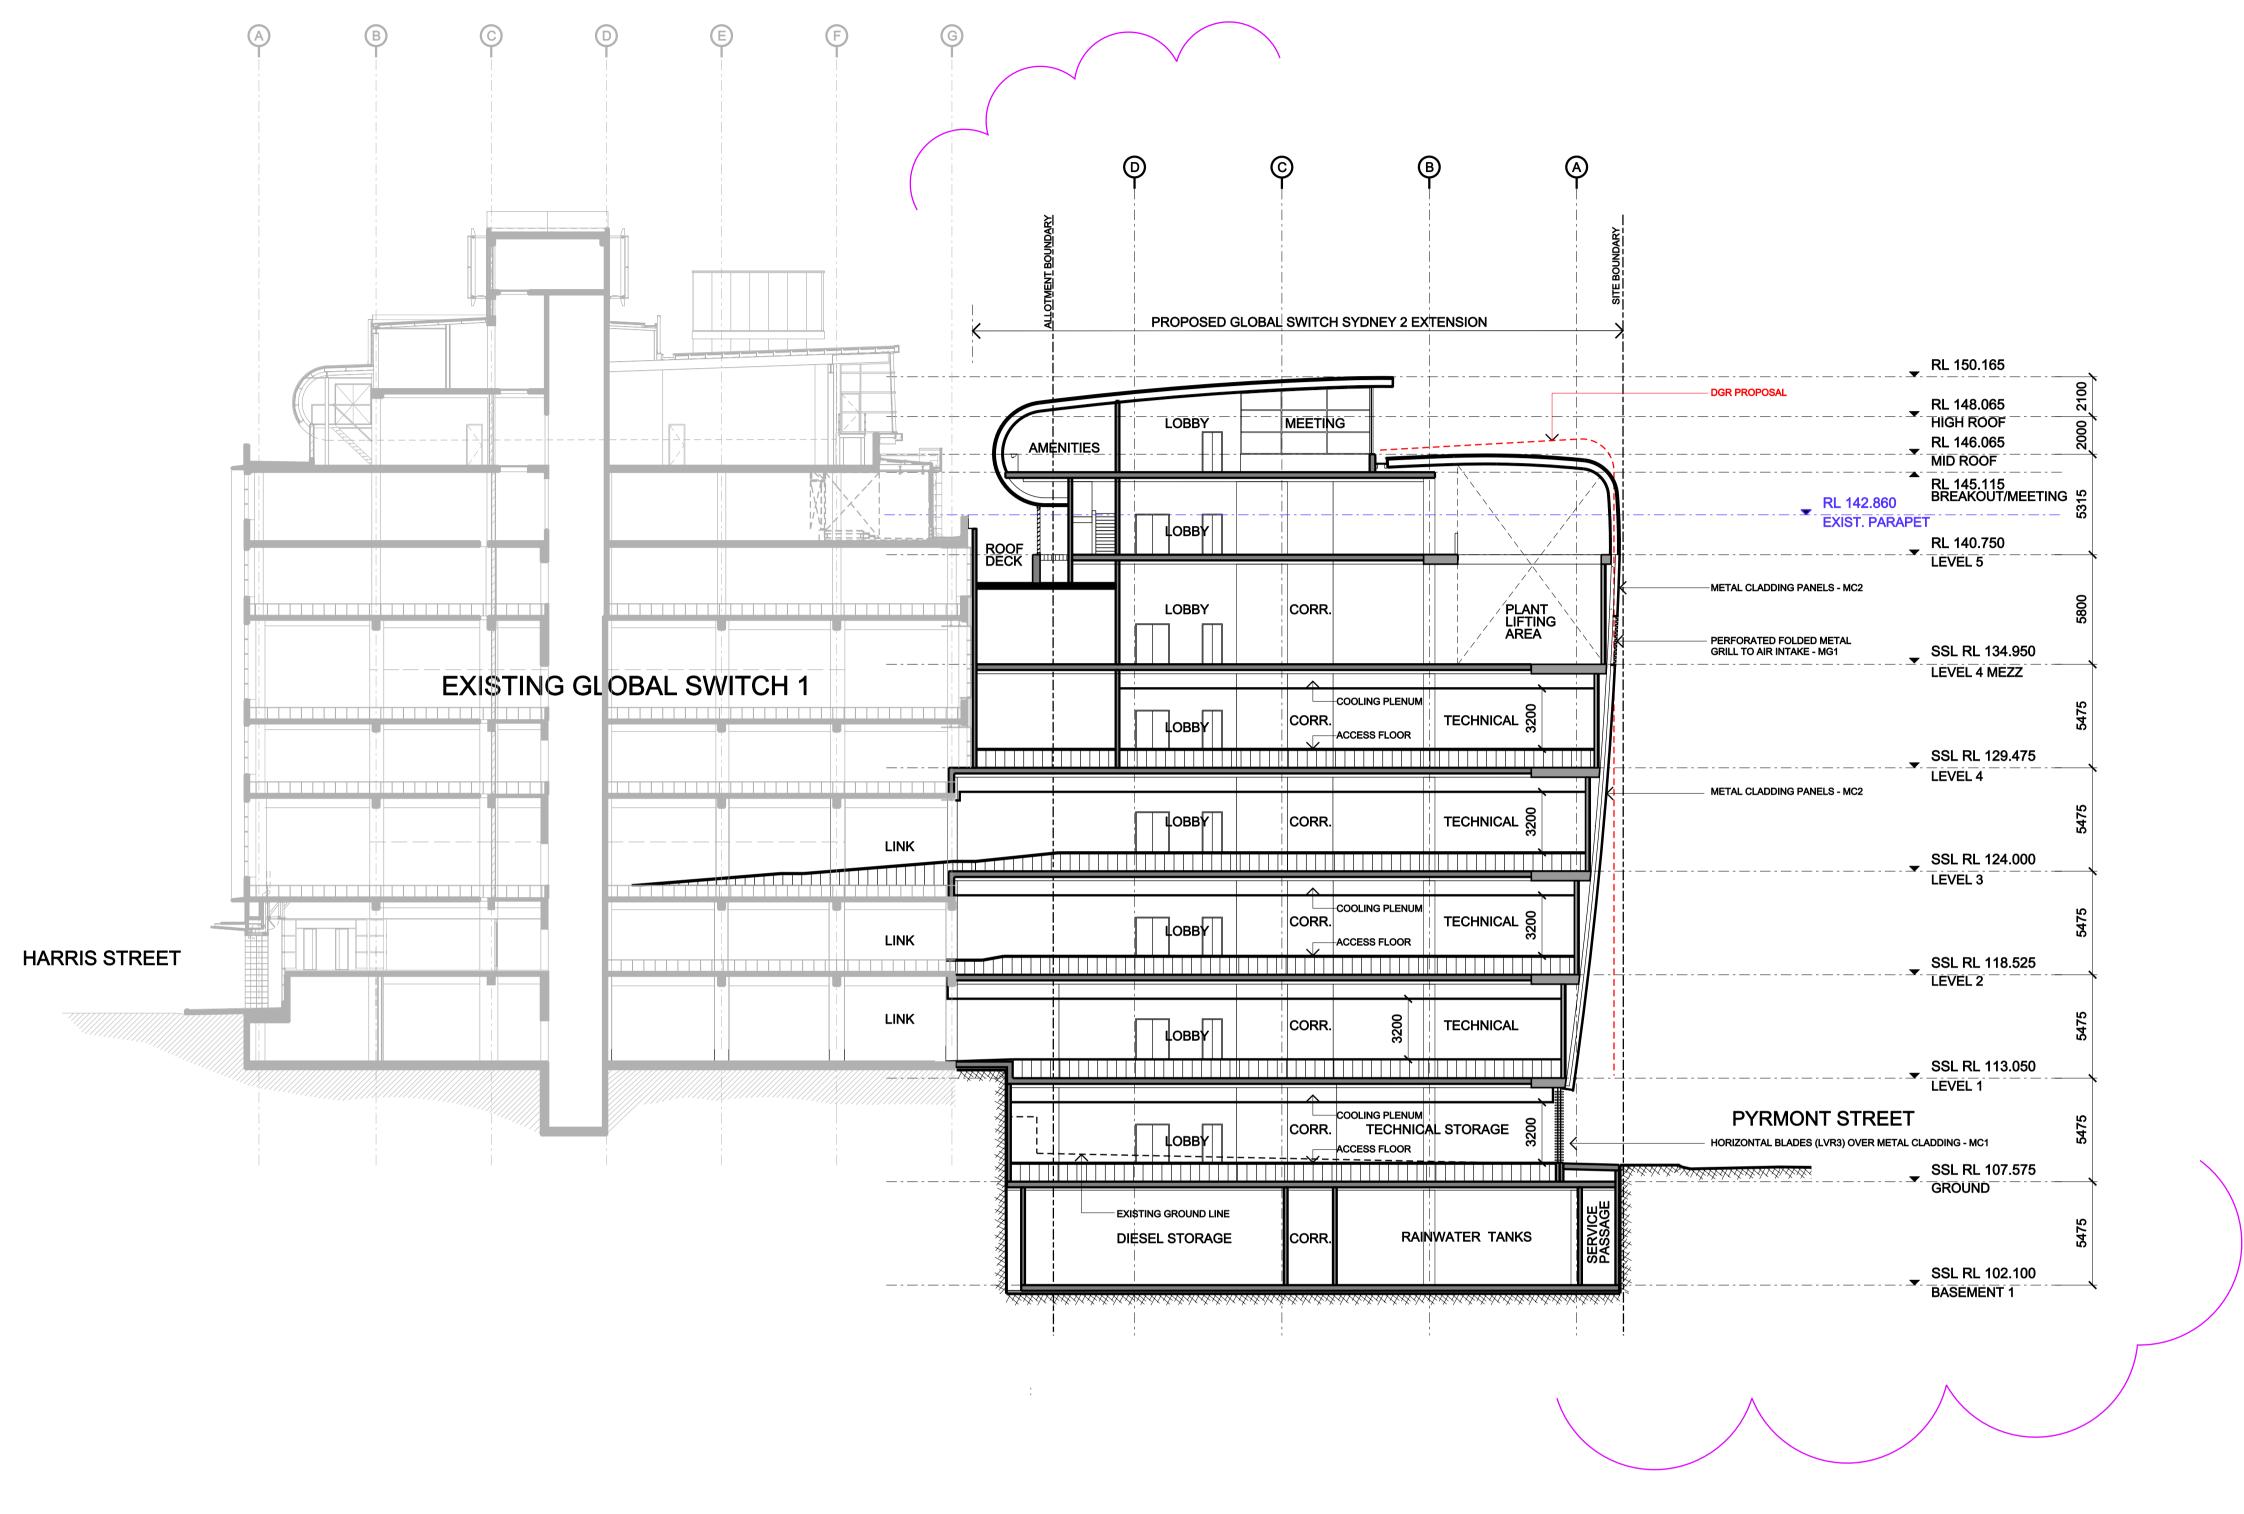

03 SECTION
SCALE 1:200

0 2 4 6 8 10 m 20

© copyright of **dem** (aust) pty limited abn 92 085 486 844. any unauthorised use or distribution of information depicted on this document without **dem** (aust) pty limited prior consent is prohibited.

Global Switch Sydney 2 Extension 273 Pyrmont Road Ultimo NSW 2007

Global Switch Property (Australia) 400 Harris Street Ultimo NSW 2007

Aurecon Group 116 Military Road Neutral bay NSW 2089

section three

ar - 2102

 da issue
 drawn
 project no.

 b1
 1:200
 dbg
 4019-00

 drawing no.
 rev no.

• plotted: 22/12/2011 plotted by: sjenkins file: P:\4019-00-GSSyd2\00Cad\Sheets\ar--2102.dgn