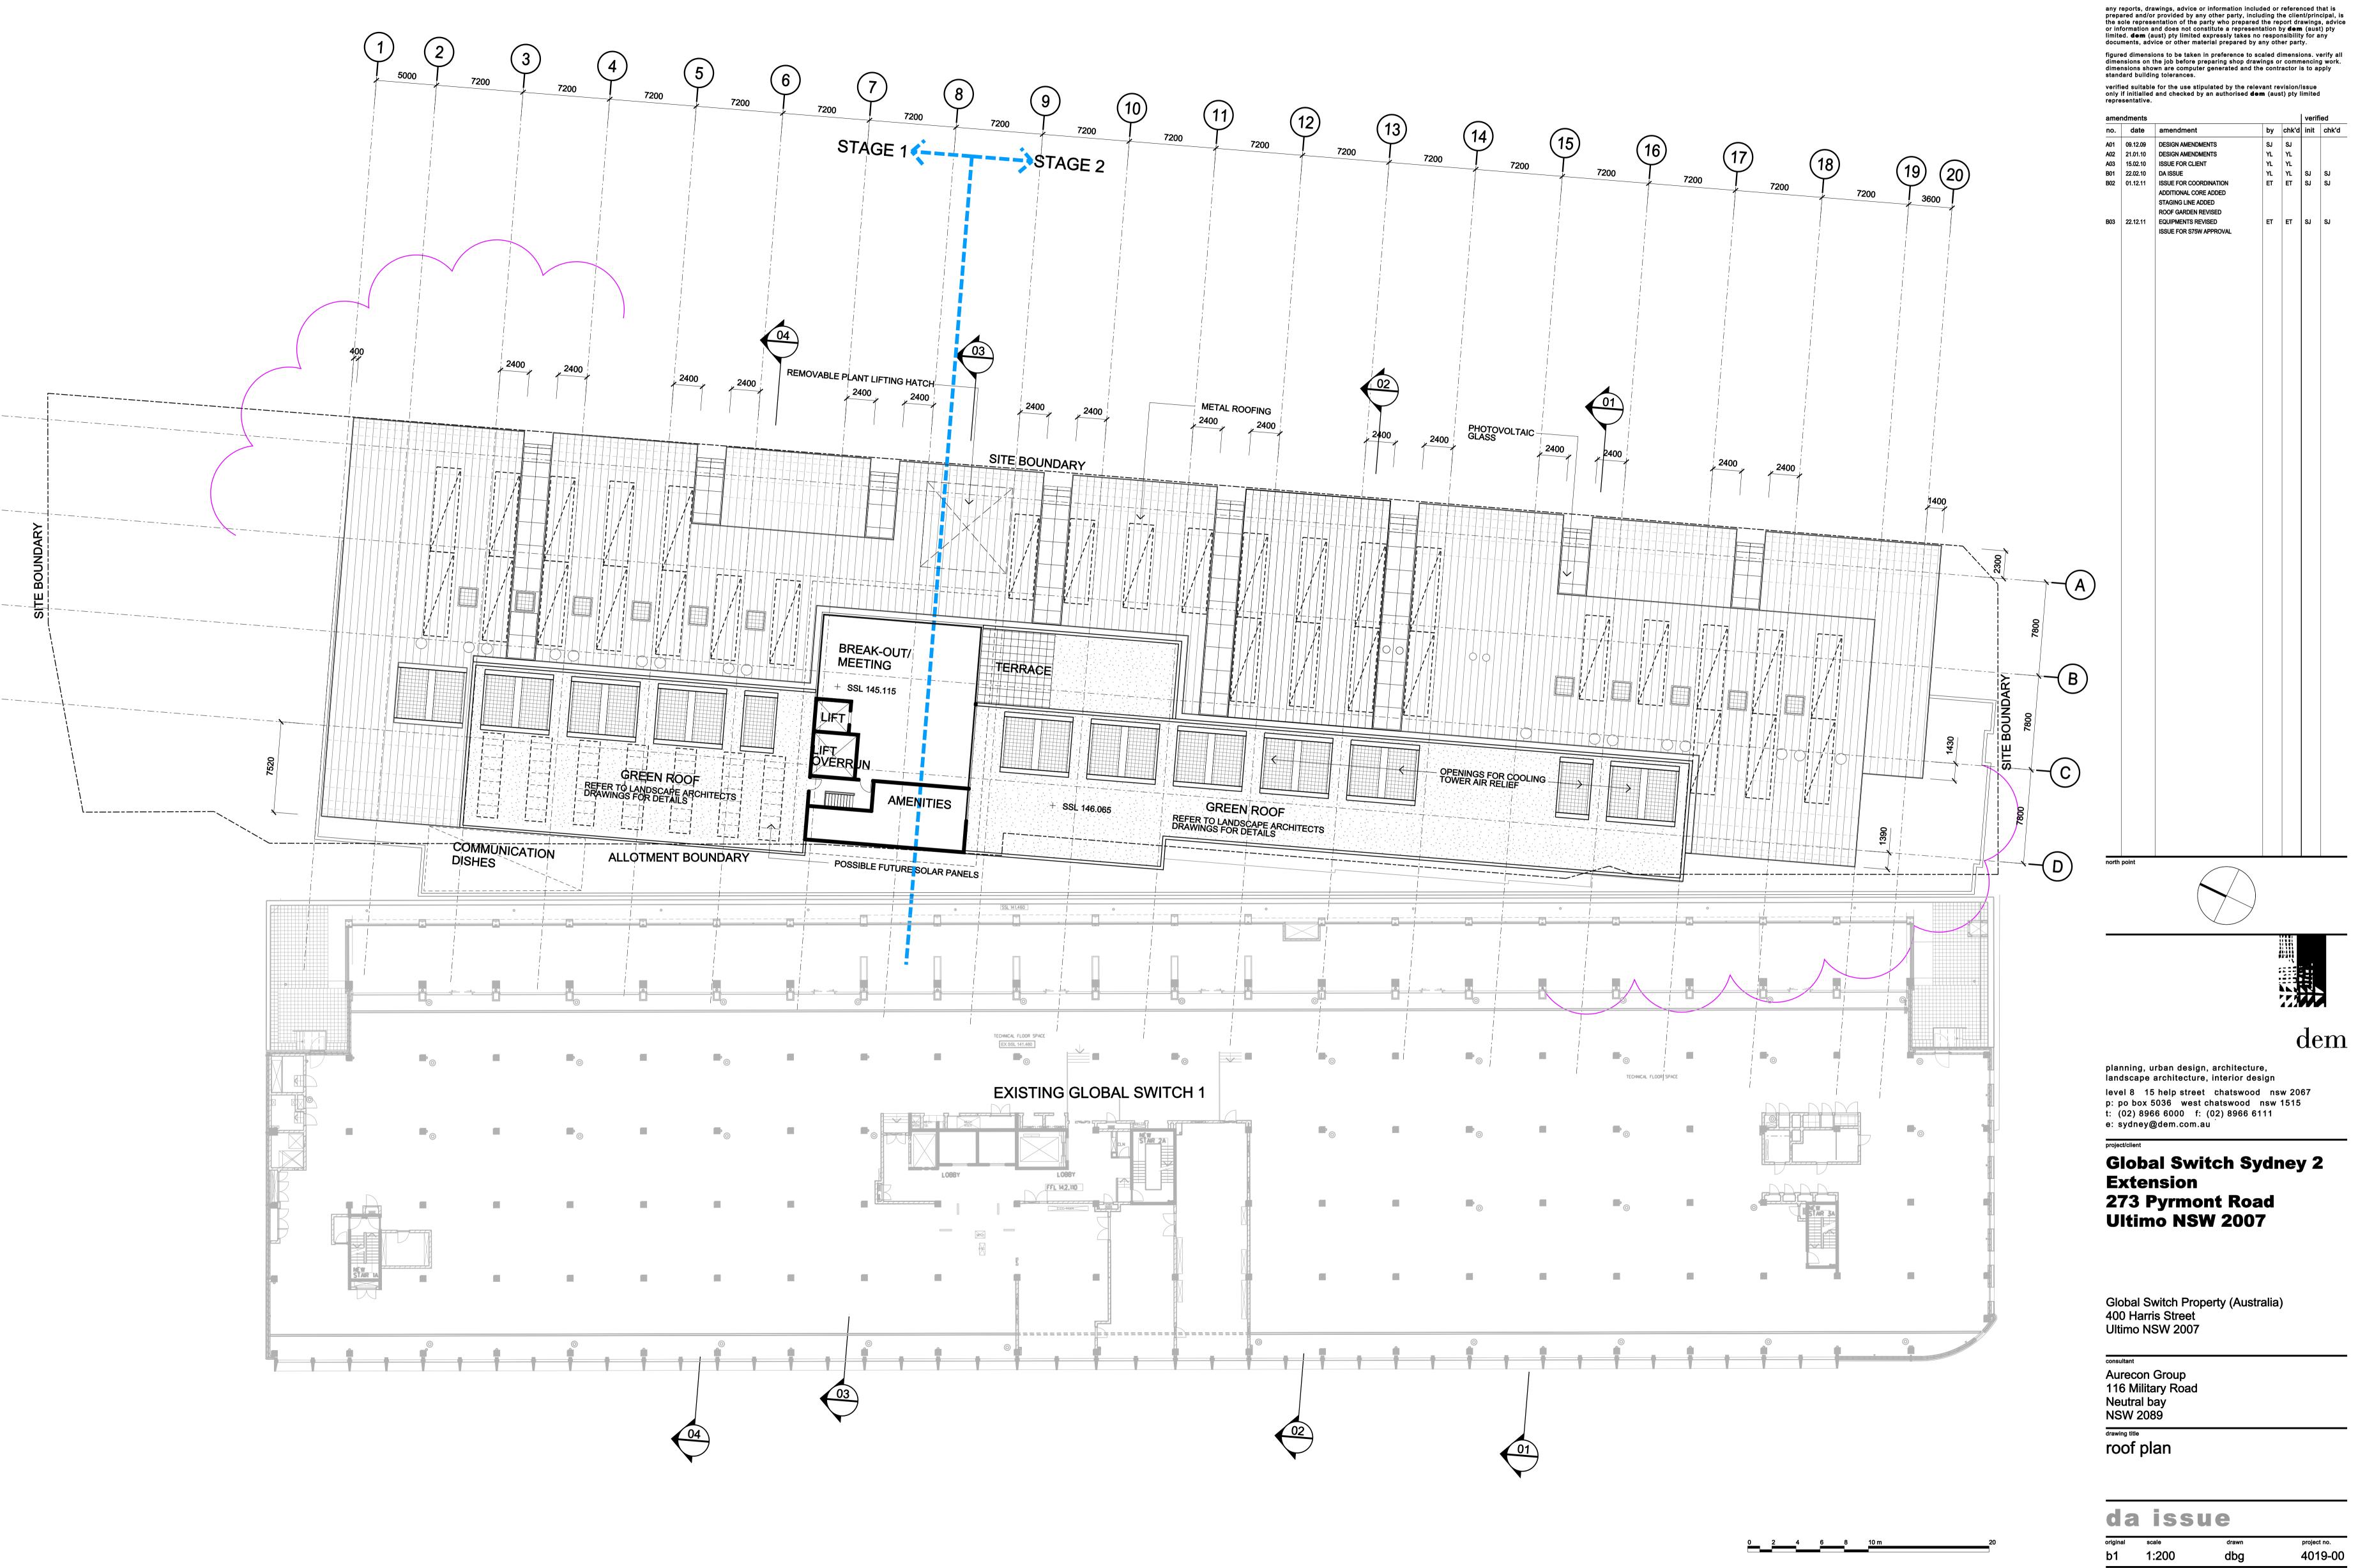

|                     | ame        | amendments verified  |                                        |          |          |      |       |
|---------------------|------------|----------------------|----------------------------------------|----------|----------|------|-------|
|                     | no.        | date                 | amendment                              | by       | chk'd    | init | chk'd |
|                     | A01        | 09.12.09             | DESIGN AMENDMENTS                      | SJ       | SJ       |      |       |
|                     | A02        | 21.01.10             | DESIGN AMENDMENTS                      | YL       | YL       |      |       |
|                     | A03<br>B01 | 15.02.10<br>22.02.10 | ISSUE FOR CLIENT DA ISSUE              | YL<br>YL | YL<br>YL | SJ   | SJ    |
|                     | B02        | 01.12.11             | ISSUE FOR COORDINATION                 | ET       | ET       | SJ   | SJ    |
|                     |            |                      | ADDITIONAL CORE ADDED                  |          |          |      |       |
|                     |            |                      | STAGING LINE ADDED ROOF GARDEN REVISED |          |          |      |       |
|                     | B03        | 22.12.11             | EQUIPMENTS REVISED                     | ET       | ET       | SJ   | SJ    |
|                     |            |                      | ISSUE FOR S75W APPROVAL                |          |          |      |       |
|                     |            |                      |                                        |          |          |      |       |
|                     |            |                      |                                        |          |          |      |       |
|                     |            |                      |                                        |          |          |      |       |
|                     |            |                      |                                        |          |          |      |       |
|                     |            |                      |                                        |          |          |      |       |
|                     |            |                      |                                        |          |          |      |       |
|                     |            |                      |                                        |          |          |      |       |
|                     |            |                      |                                        |          |          |      |       |
|                     |            |                      |                                        |          |          |      |       |
|                     |            |                      |                                        |          |          |      |       |
|                     |            |                      |                                        |          |          |      |       |
|                     |            |                      |                                        |          |          |      |       |
|                     |            |                      |                                        |          |          |      |       |
|                     |            |                      |                                        |          |          |      |       |
|                     |            |                      |                                        |          |          |      |       |
|                     |            |                      |                                        |          |          |      |       |
|                     |            |                      |                                        |          |          |      |       |
|                     |            |                      |                                        |          |          |      |       |
|                     |            |                      |                                        |          |          |      |       |
|                     |            |                      |                                        |          |          |      |       |
|                     |            |                      |                                        |          |          |      |       |
|                     |            |                      |                                        |          |          |      |       |
|                     |            |                      |                                        |          |          |      |       |
|                     |            |                      |                                        |          |          |      |       |
|                     |            |                      |                                        |          |          |      |       |
|                     |            |                      |                                        |          |          |      |       |
|                     |            |                      |                                        |          |          |      |       |
| ↑ <b>─</b> ( A )    |            |                      |                                        |          |          |      |       |
|                     |            |                      |                                        |          |          |      |       |
|                     |            |                      |                                        |          |          |      |       |
|                     |            |                      |                                        |          |          |      |       |
|                     |            |                      |                                        |          |          |      |       |
|                     |            |                      |                                        |          |          |      |       |
|                     |            |                      |                                        |          |          |      |       |
| $-(\mathbf{p})$     |            |                      |                                        |          |          |      |       |
|                     |            |                      |                                        |          |          |      |       |
| _                   |            |                      |                                        |          |          |      |       |
|                     |            |                      |                                        |          |          |      |       |
|                     |            |                      |                                        |          |          |      |       |
|                     |            |                      |                                        |          |          |      |       |
|                     |            |                      |                                        |          |          |      |       |
|                     |            |                      |                                        |          |          |      |       |
| (C)                 |            |                      |                                        |          |          |      |       |
|                     |            |                      |                                        |          |          |      |       |
|                     |            |                      |                                        |          |          |      |       |
|                     |            |                      |                                        |          |          |      |       |
|                     |            |                      |                                        |          |          |      |       |
|                     |            |                      |                                        |          |          |      |       |
|                     |            |                      |                                        |          |          |      |       |
|                     | north      | point                | 1                                      | l        | ı        |      |       |
| $\langle U \rangle$ |            |                      |                                        |          |          |      |       |
|                     |            |                      |                                        |          |          |      |       |
|                     |            |                      |                                        |          |          |      |       |
|                     |            |                      |                                        |          |          |      |       |
|                     |            |                      |                                        |          |          |      |       |

4019-00 ar - 1211

NOTE: 1. REFER TO LANDSCAPE ARCHITECT'S DRAWINGS FOR PLANTING DETAILS.