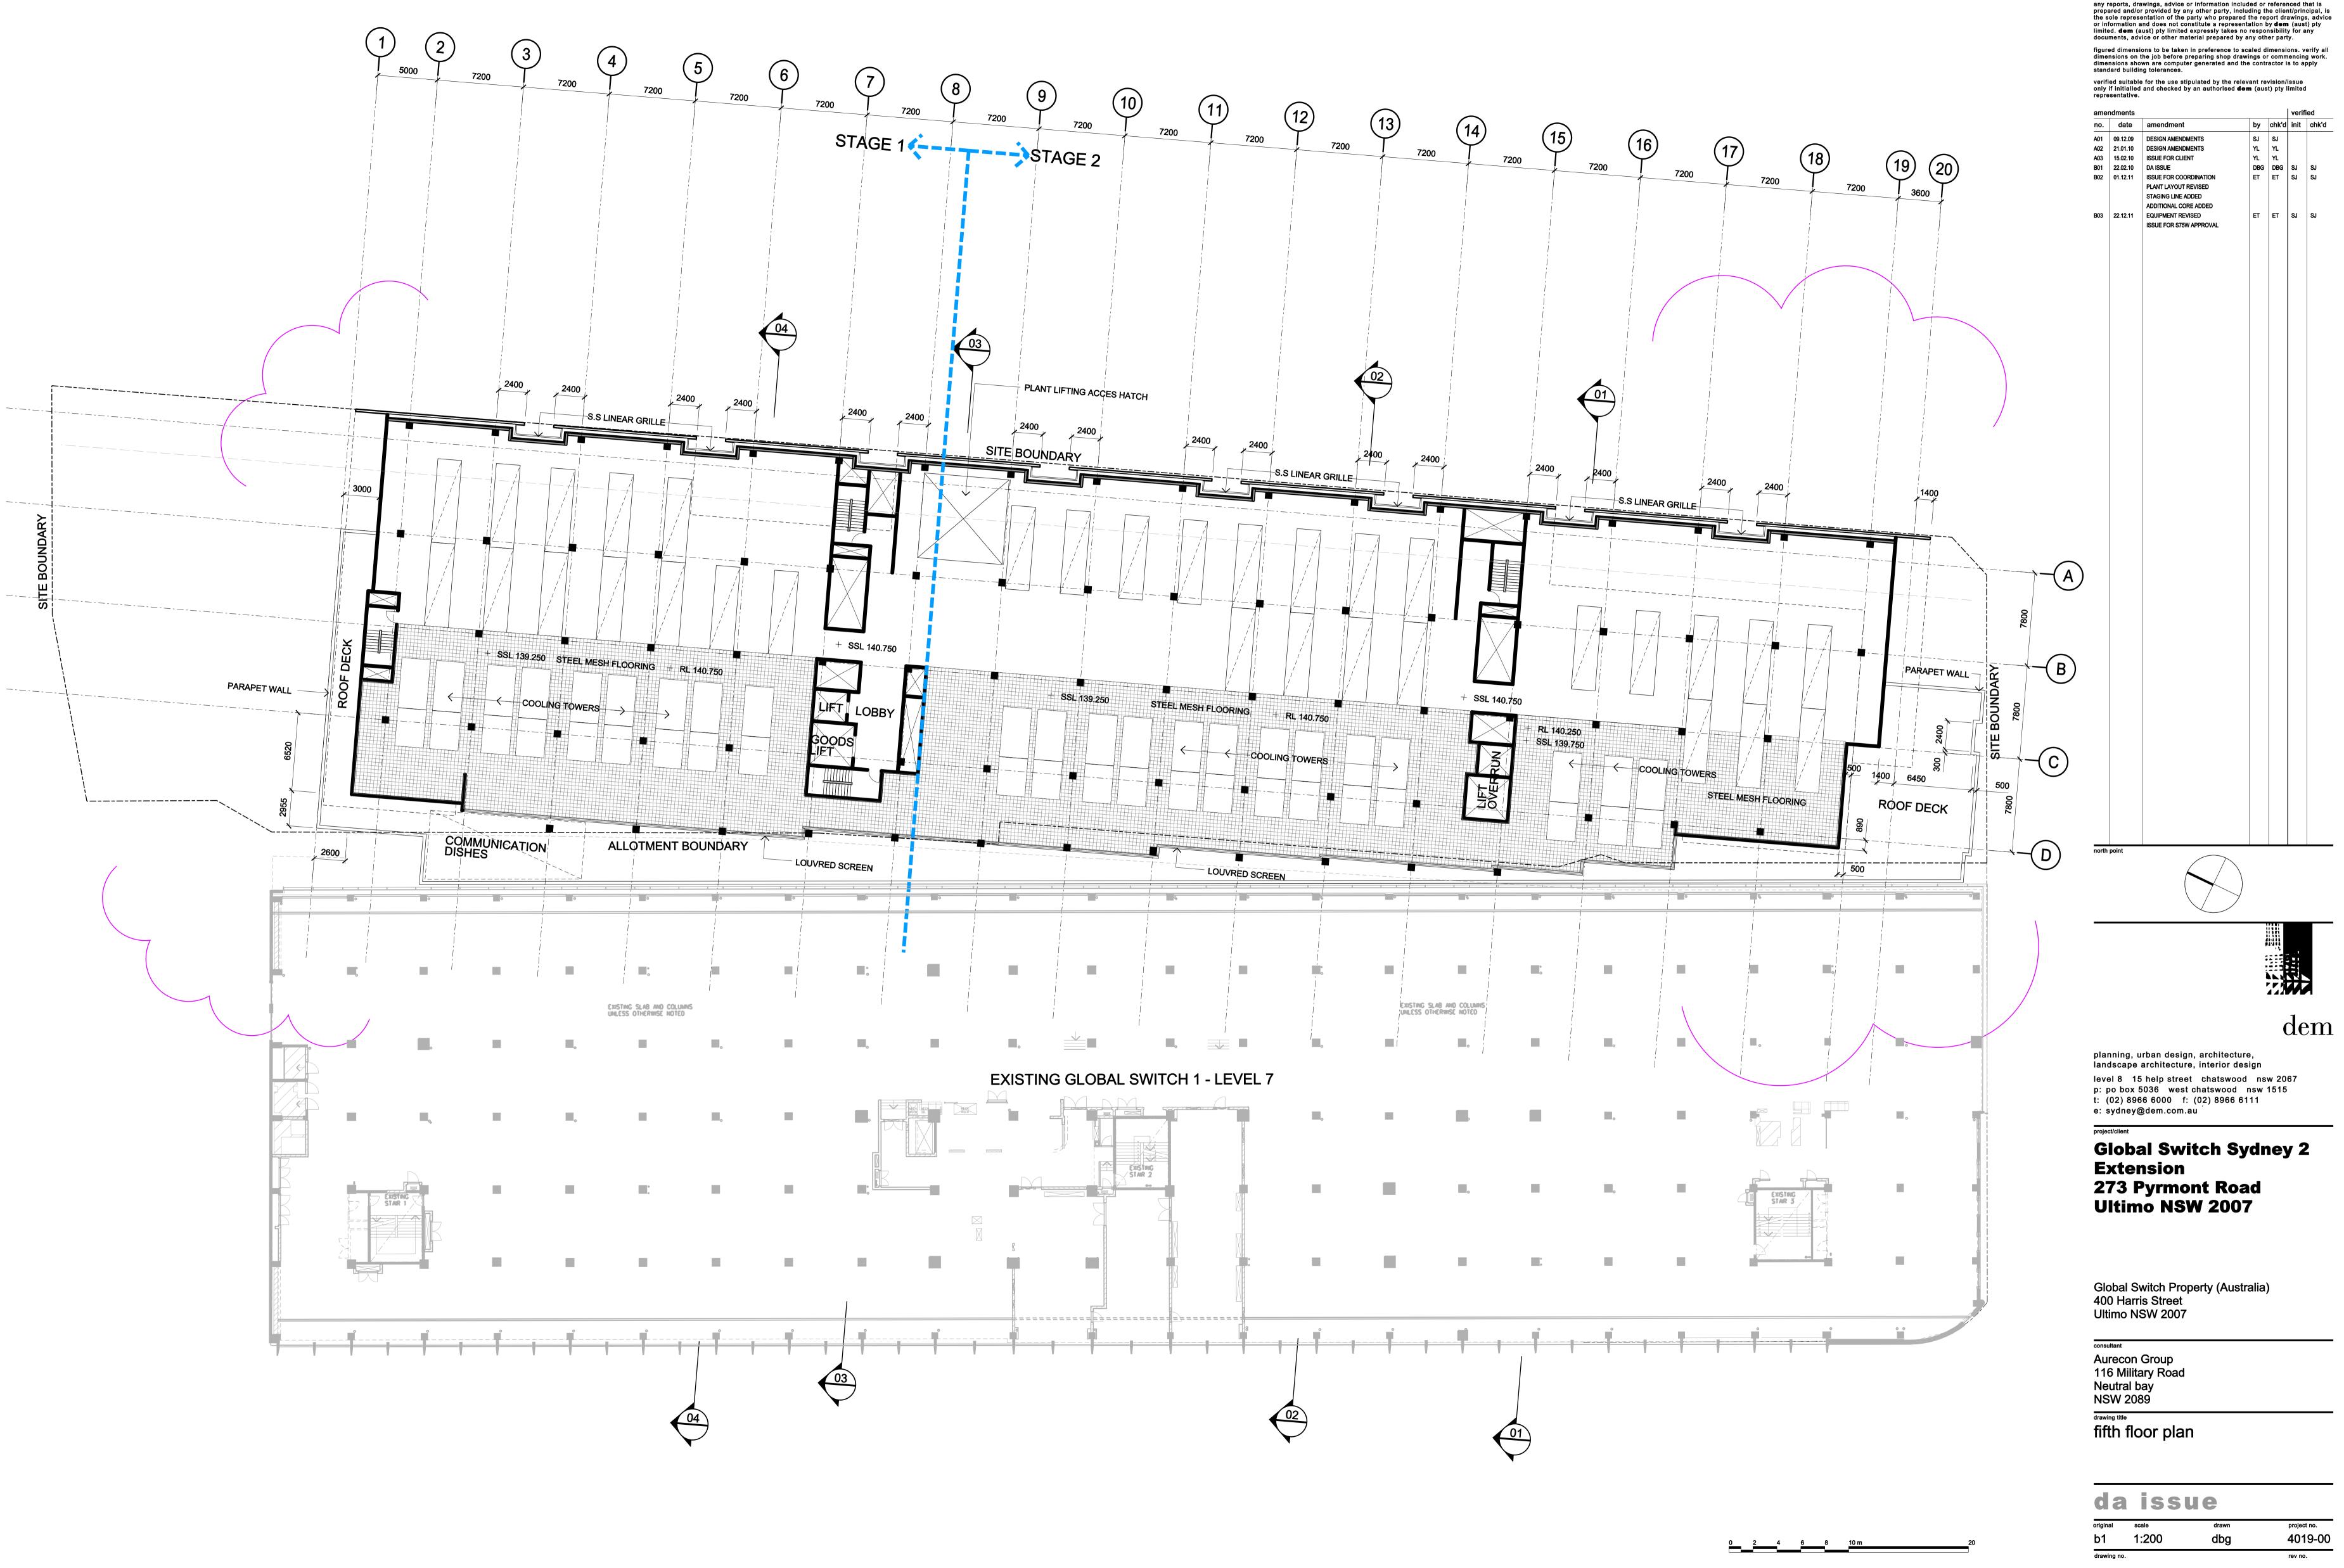

|     |       |          |                                            |     |       |      | verified |  |
|-----|-------|----------|--------------------------------------------|-----|-------|------|----------|--|
|     | no.   | date     | amendment                                  | by  | chk'd | init | chk'd    |  |
|     | A01   | 09.12.09 | DESIGN AMENDMENTS                          | SJ  | SJ    |      |          |  |
|     | A02   | 21.01.10 | DESIGN AMENDMENTS                          | YL  | YL    |      |          |  |
|     | A03   | 15.02.10 | ISSUE FOR CLIENT                           | YL  | YL    |      |          |  |
|     | B01   | 22.02.10 | DA ISSUE                                   | DBG | DBG   | SJ   | SJ       |  |
|     | B02   | 01.12.11 | ISSUE FOR COORDINATION                     | ET  | ET    | SJ   | SJ       |  |
|     |       |          | PLANT LAYOUT REVISED<br>STAGING LINE ADDED |     |       |      |          |  |
|     |       |          | ADDITIONAL CORE ADDED                      |     |       |      |          |  |
|     | B03   | 22.12.11 | EQUIPMENT REVISED                          | ET  | ET    | SJ   | SJ       |  |
|     |       |          | ISSUE FOR S75W APPROVAL                    |     |       |      |          |  |
|     |       |          |                                            |     |       |      |          |  |
|     |       |          |                                            |     |       |      |          |  |
|     |       |          |                                            |     |       |      |          |  |
|     |       |          |                                            |     |       |      |          |  |
|     |       |          |                                            |     |       |      |          |  |
|     |       |          |                                            |     |       |      |          |  |
|     |       |          |                                            |     |       |      |          |  |
|     |       |          |                                            |     |       |      |          |  |
|     |       |          |                                            |     |       |      |          |  |
|     |       |          |                                            |     |       |      |          |  |
|     |       |          |                                            |     |       |      |          |  |
|     |       |          |                                            |     |       |      |          |  |
|     |       |          |                                            |     |       |      |          |  |
|     |       |          |                                            |     |       |      |          |  |
|     |       |          |                                            |     |       |      |          |  |
|     |       |          |                                            |     |       |      |          |  |
|     |       |          |                                            |     |       |      |          |  |
|     |       |          |                                            |     |       |      |          |  |
|     |       |          |                                            |     |       |      |          |  |
|     |       |          |                                            |     |       |      |          |  |
|     |       |          |                                            |     |       |      |          |  |
|     |       |          |                                            |     |       |      |          |  |
|     |       |          |                                            |     |       |      |          |  |
|     |       |          |                                            |     |       |      |          |  |
|     |       |          |                                            |     |       |      |          |  |
|     |       |          |                                            |     |       |      |          |  |
|     |       |          |                                            |     |       |      |          |  |
|     |       |          |                                            |     |       |      |          |  |
|     |       |          |                                            |     |       |      |          |  |
|     |       |          |                                            |     |       |      |          |  |
| (A) |       |          |                                            |     |       |      |          |  |
|     |       |          |                                            |     |       |      |          |  |
|     |       |          |                                            |     |       |      |          |  |
|     |       |          |                                            |     |       |      |          |  |
|     |       |          |                                            |     |       |      |          |  |
|     |       |          |                                            |     |       |      |          |  |
|     |       |          |                                            |     |       |      |          |  |
|     |       |          |                                            |     |       |      |          |  |
| B)  |       |          |                                            |     |       |      |          |  |
|     |       |          |                                            |     |       |      |          |  |
|     |       |          |                                            |     |       |      |          |  |
|     |       |          |                                            |     |       |      |          |  |
|     |       |          |                                            |     |       |      |          |  |
|     |       |          |                                            |     |       |      |          |  |
|     |       |          |                                            |     |       |      |          |  |
|     |       |          |                                            |     |       |      |          |  |
| ; ) |       |          |                                            |     |       |      |          |  |
| ノ   |       |          |                                            |     |       |      |          |  |
|     |       |          |                                            |     |       |      |          |  |
|     |       |          |                                            |     |       |      |          |  |
|     |       |          |                                            |     |       |      |          |  |
|     |       |          |                                            |     |       |      |          |  |
|     |       |          |                                            |     |       |      |          |  |
|     |       |          |                                            |     |       |      |          |  |
| )   | north | point    |                                            |     |       |      |          |  |
| /   |       |          |                                            |     |       |      |          |  |
|     |       |          |                                            |     |       |      |          |  |
|     |       |          |                                            |     |       |      |          |  |
|     |       |          |                                            |     |       |      |          |  |
|     |       |          |                                            |     |       |      |          |  |