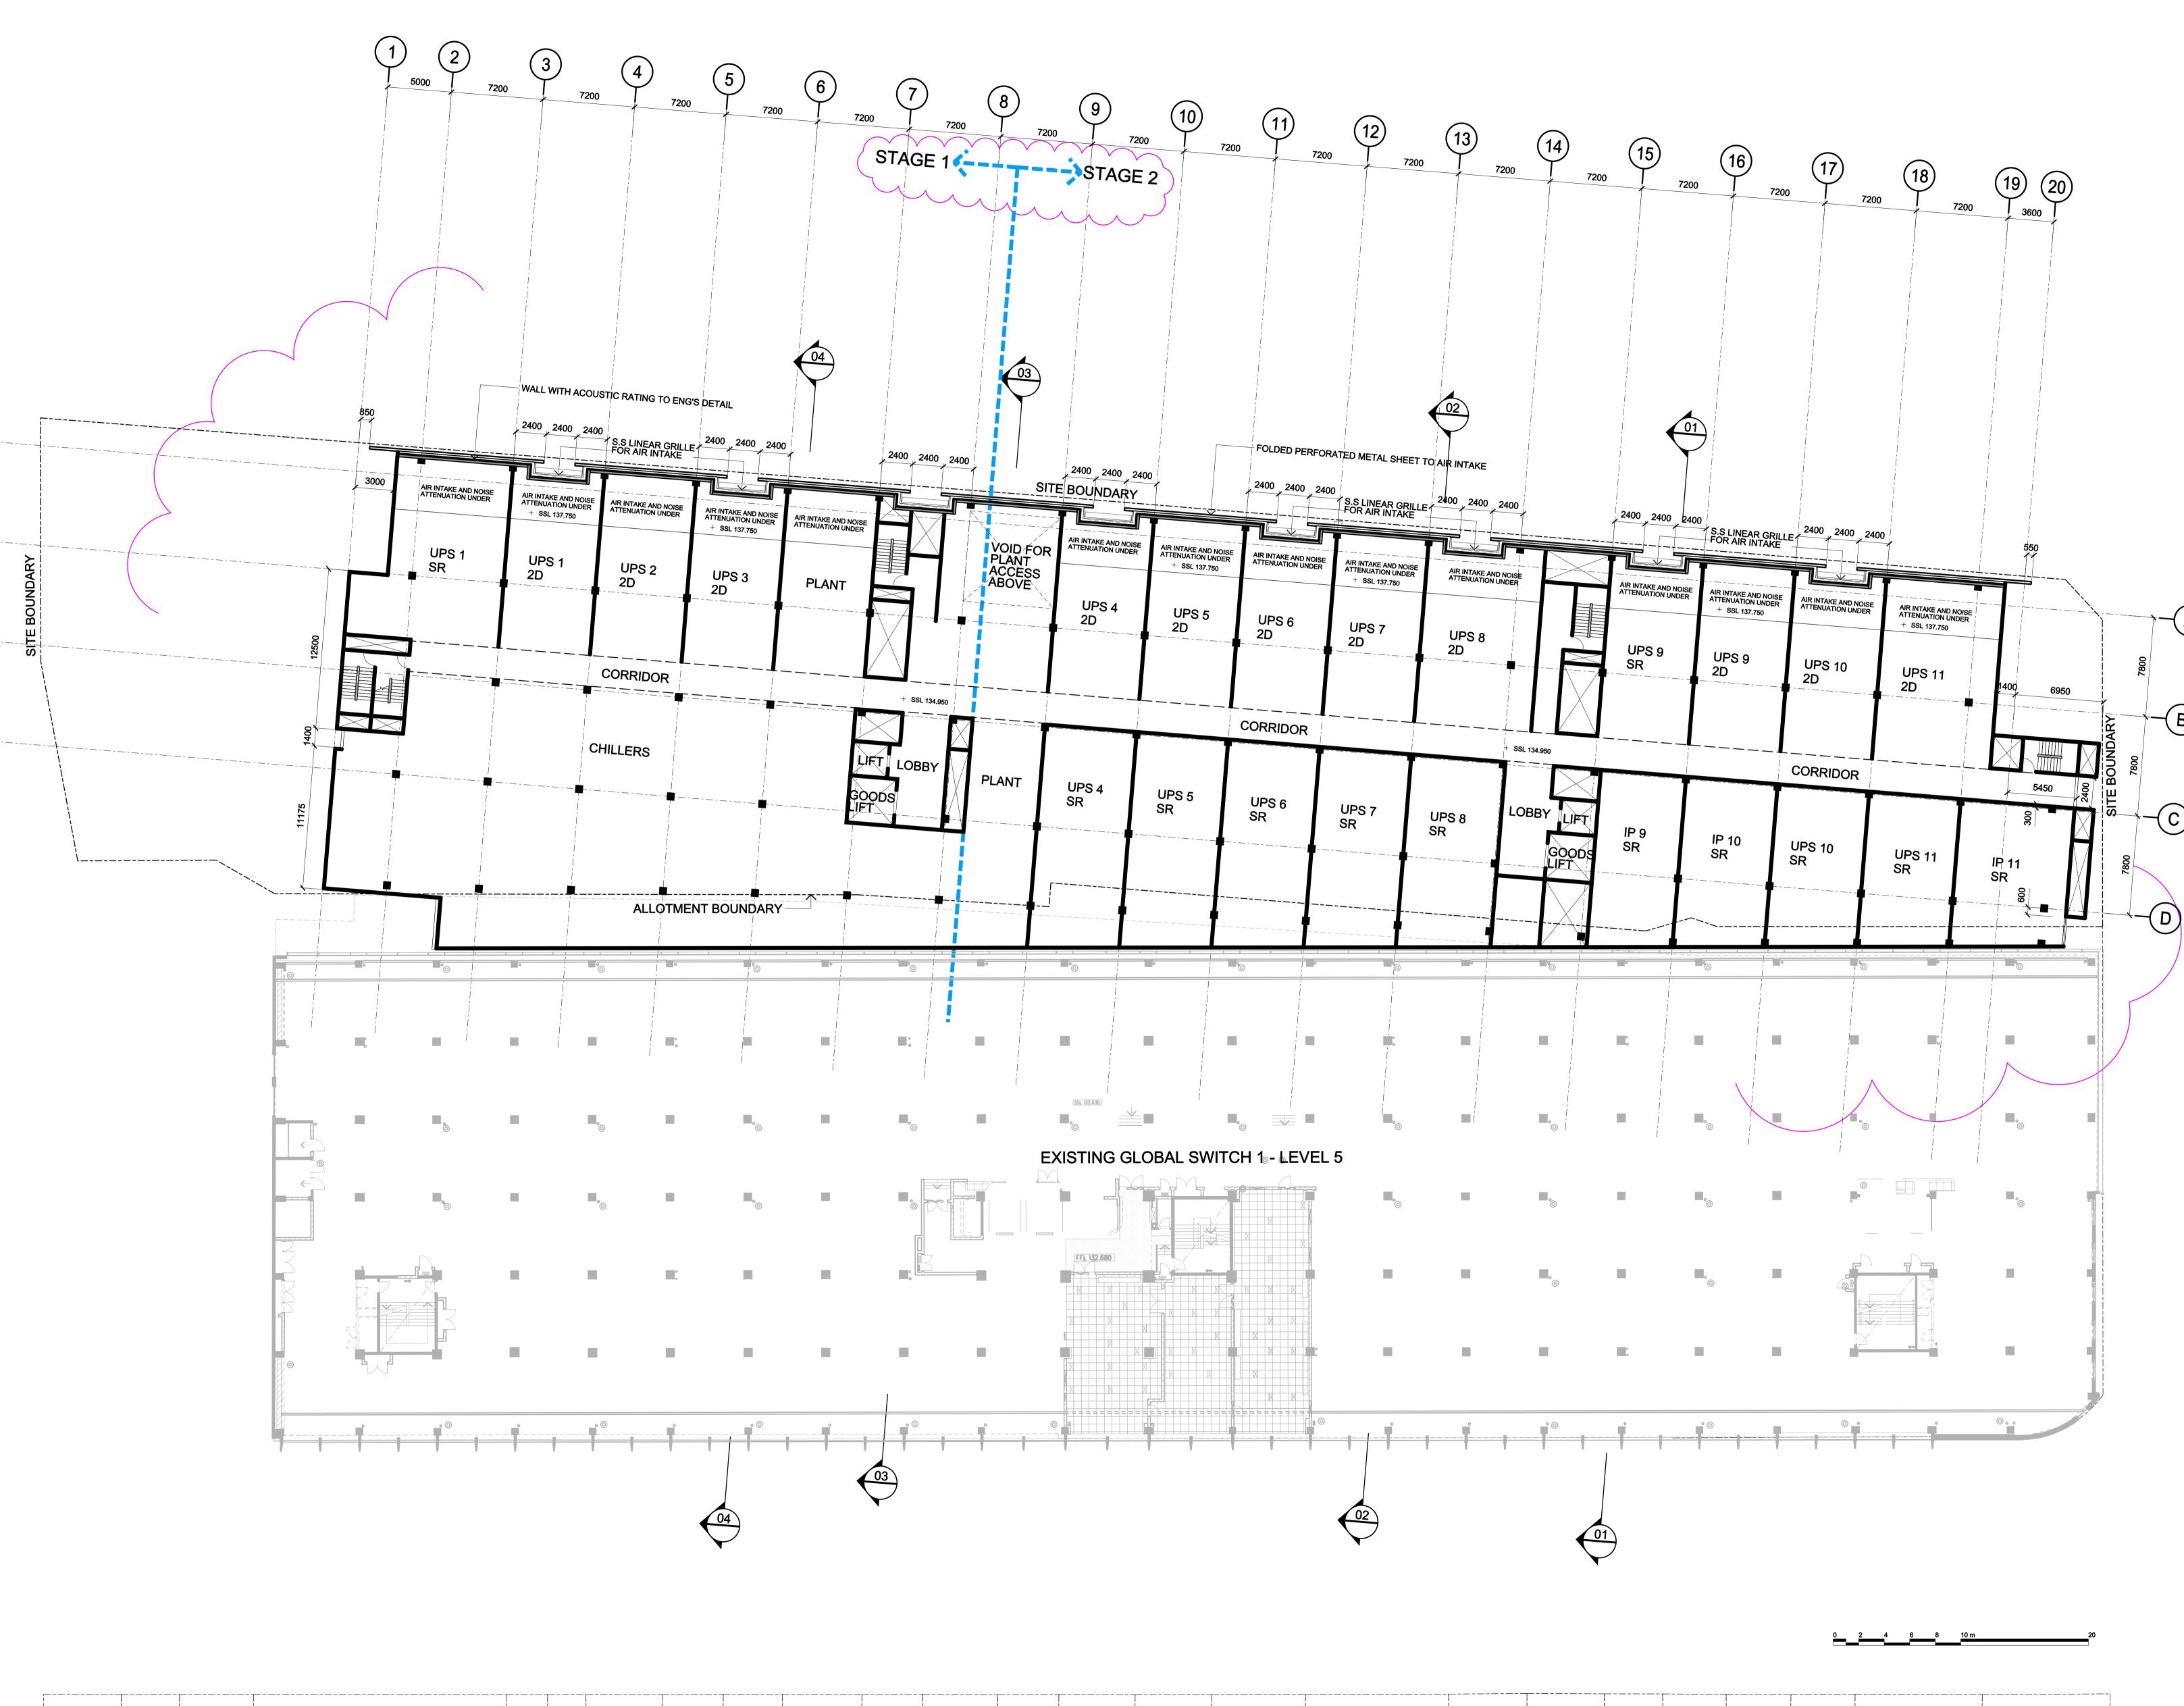

fourth floor mezzanine floor plan

da issue

| b1          | 1:200 | dbg | 4019-00 |  |
|-------------|-------|-----|---------|--|
|             |       | 9   | 4019-00 |  |
| drawing no. |       |     | rev no. |  |
| ar          | 120   | 8   | B03     |  |