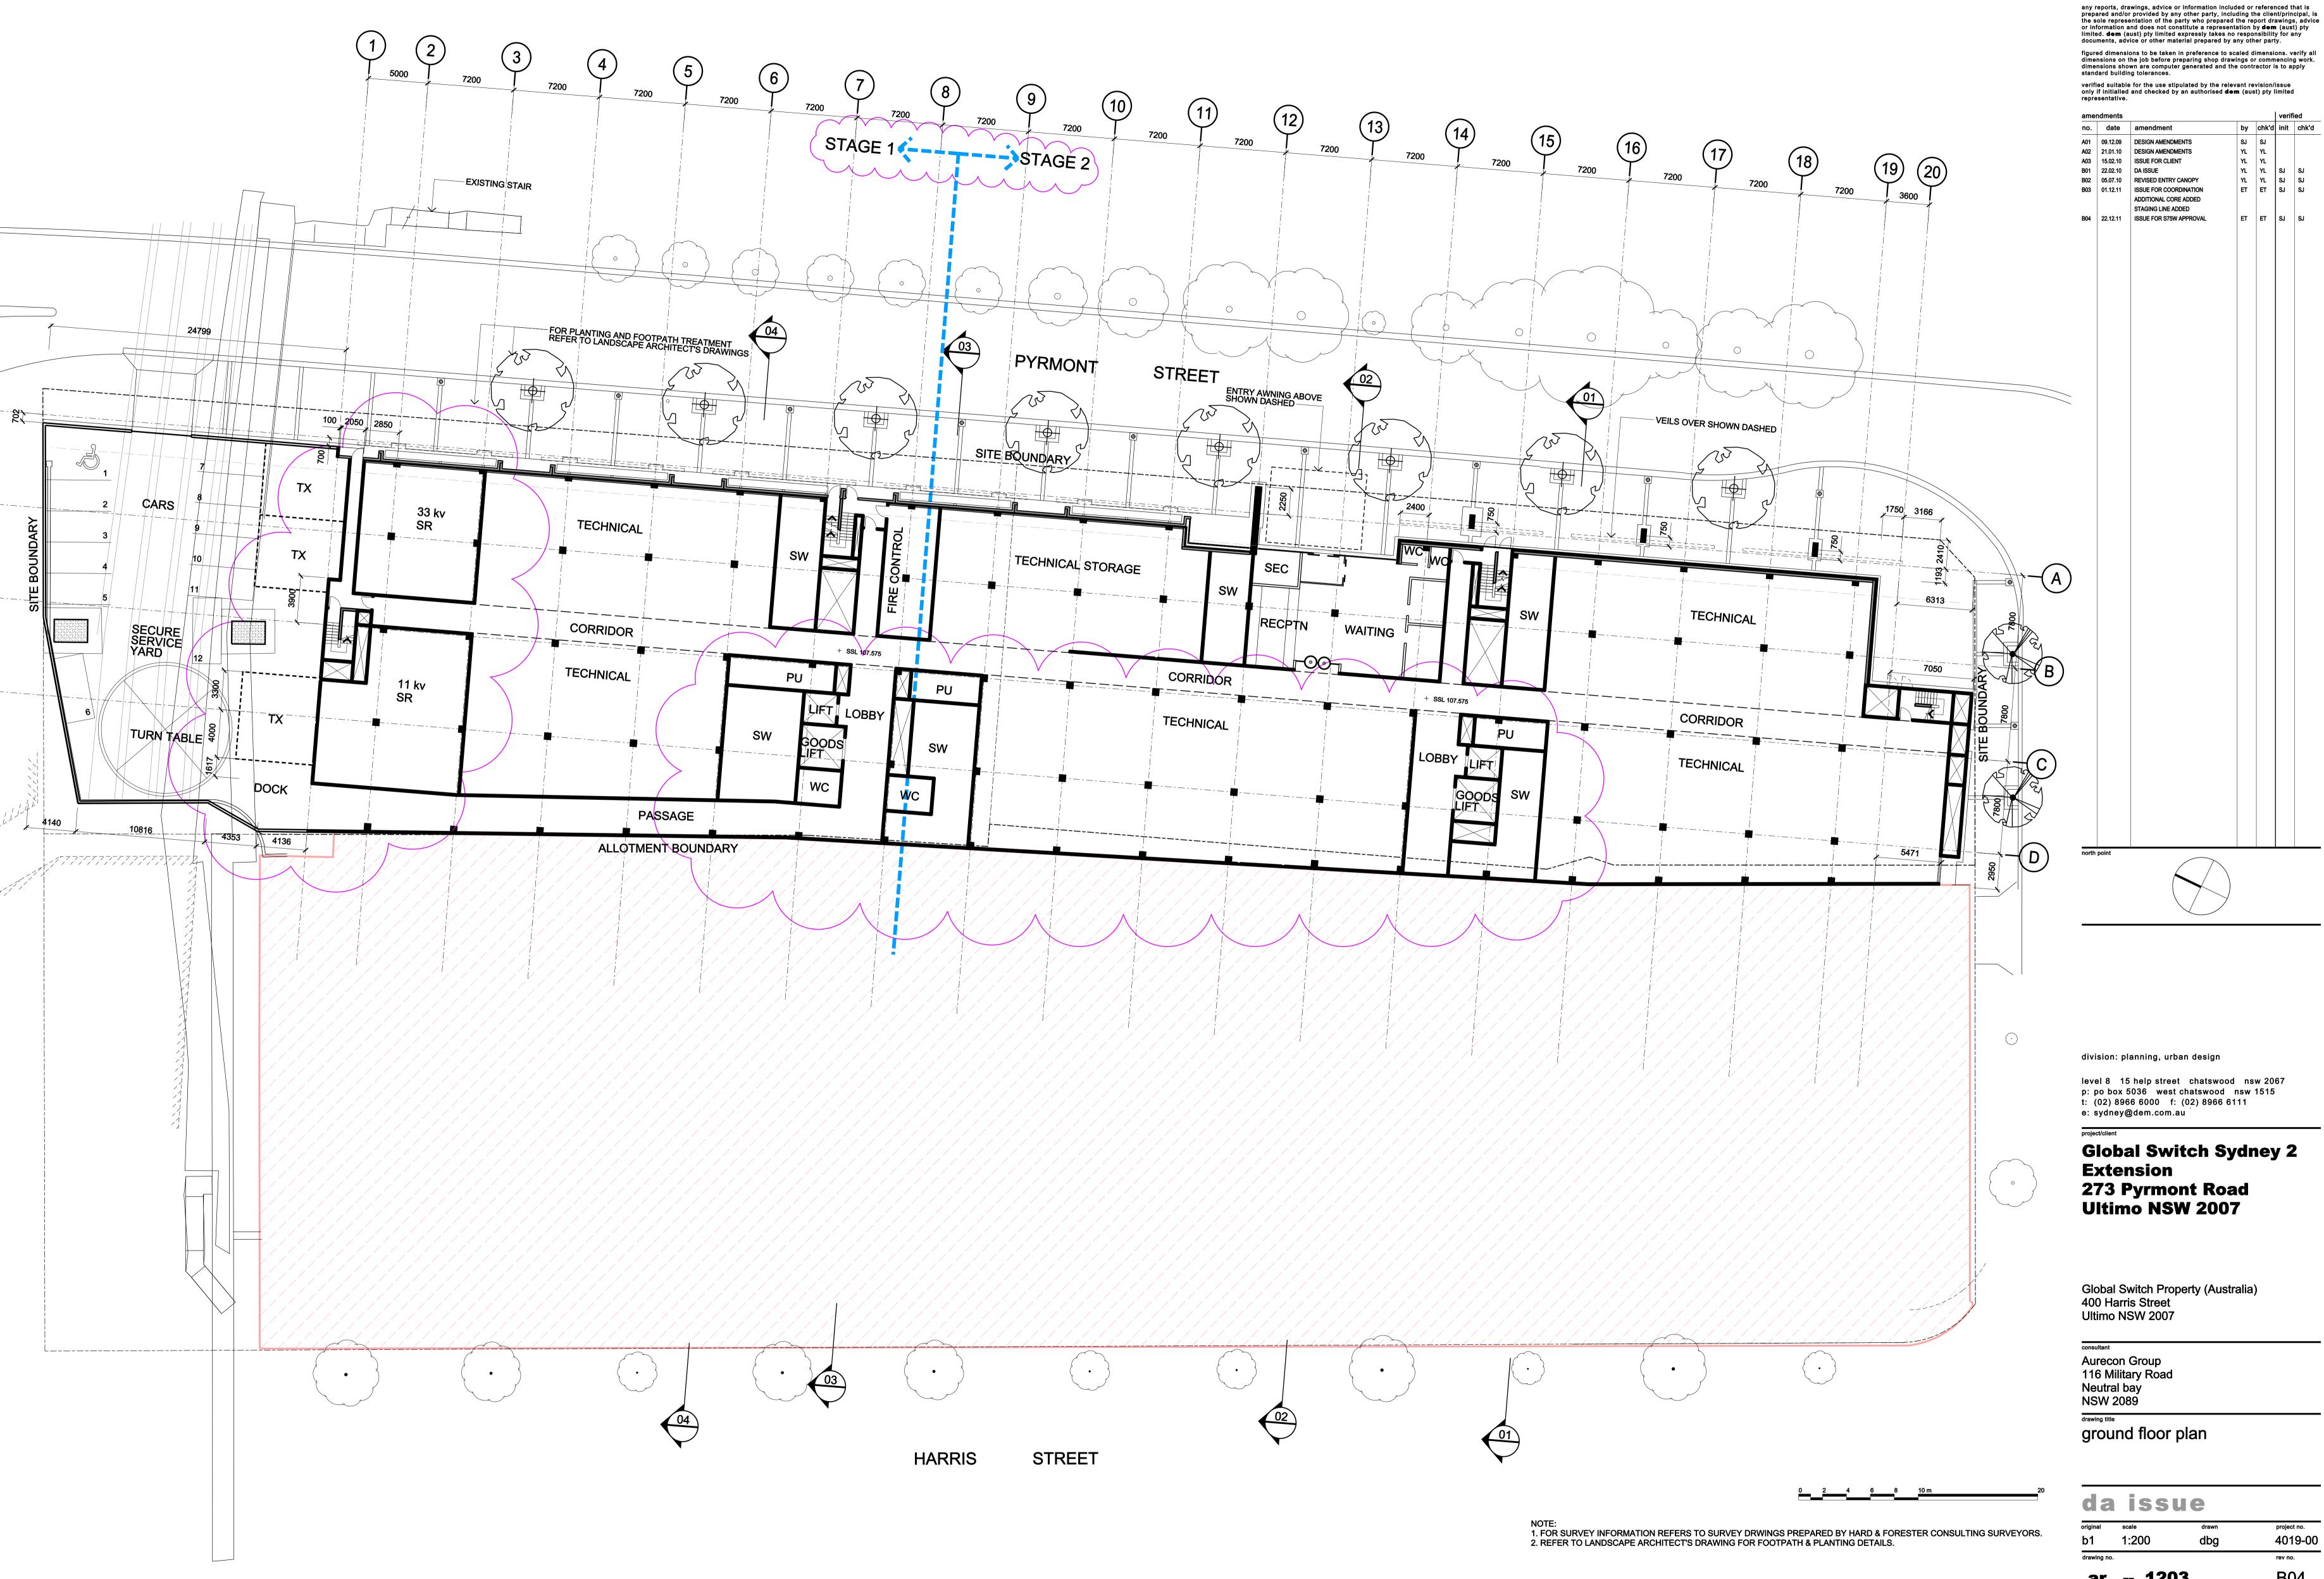

file: P:\4019-00-GSSyd2\00Cad\Sheets\ar--1203.dgn

© copyright of **dem** (aust) pty limited abn 92 085 486 844. any unauthorised use or distribution of information depicted on this document without **dem** (aust) pty limited prior consent is prohibited.

|            | amenuments |          |                         |    |       |      | verilleu |  |
|------------|------------|----------|-------------------------|----|-------|------|----------|--|
|            | no.        | date     | amendment               | by | chk'd | init | chk'd    |  |
|            | A01        | 09.12.09 | DESIGN AMENDMENTS       | SJ | SJ    |      |          |  |
|            | A02        | 21.01.10 | DESIGN AMENDMENTS       | YL | YL    |      |          |  |
|            | A03        | 15.02.10 | ISSUE FOR CLIENT        | YL | YL    |      |          |  |
|            | B01        | 22.02.10 | DA ISSUE                | YL | YL    | SJ   | SJ       |  |
|            | B02        | 05.07.10 | REVISED ENTRY CANOPY    | YL | YL    | SJ   | SJ       |  |
|            | B03        | 01.12.11 | ISSUE FOR COORDINATION  | ET | ET    | SJ   | SJ       |  |
|            |            |          | ADDITIONAL CORE ADDED   |    |       |      |          |  |
|            |            |          | STAGING LINE ADDED      |    |       |      |          |  |
|            | B04        | 22.12.11 | ISSUE FOR S75W APPROVAL | ET | ET    | SJ   | SJ       |  |
|            |            |          |                         |    |       |      |          |  |
|            |            |          |                         |    |       |      |          |  |
|            |            |          |                         |    |       |      |          |  |
|            |            |          |                         |    |       |      |          |  |
|            |            |          |                         |    |       |      |          |  |
|            |            |          |                         |    |       |      |          |  |
|            |            |          |                         |    |       |      |          |  |
|            |            |          |                         |    |       |      |          |  |
|            |            |          |                         |    |       |      |          |  |
|            |            |          |                         |    |       |      |          |  |
|            |            |          |                         |    |       |      |          |  |
|            |            |          |                         |    |       |      |          |  |
|            |            |          |                         |    |       |      |          |  |
|            |            |          |                         |    |       |      |          |  |
|            |            |          |                         |    |       |      |          |  |
|            |            |          |                         |    |       |      |          |  |
|            |            |          |                         |    |       |      |          |  |
|            |            |          |                         |    |       |      |          |  |
|            |            |          |                         |    |       |      |          |  |
|            |            |          |                         |    |       |      |          |  |
|            |            |          |                         |    |       |      |          |  |
|            |            |          |                         |    |       |      |          |  |
|            |            |          |                         |    |       |      |          |  |
|            |            |          |                         |    |       |      |          |  |
|            |            |          |                         |    |       |      |          |  |
|            |            |          |                         |    |       |      |          |  |
|            |            |          |                         |    |       |      |          |  |
|            |            |          |                         |    |       |      |          |  |
|            |            |          |                         |    |       |      |          |  |
|            |            |          |                         |    |       |      |          |  |
|            |            |          |                         |    |       |      |          |  |
|            |            |          |                         |    |       |      |          |  |
|            |            |          |                         |    |       |      |          |  |
|            |            |          |                         |    |       |      |          |  |
|            |            |          |                         |    |       |      |          |  |
|            |            |          |                         |    |       |      |          |  |
|            |            |          |                         |    |       |      |          |  |
| ( ^ )      |            |          |                         |    |       |      |          |  |
| $\neg (A)$ |            |          |                         |    |       |      |          |  |
|            |            |          |                         |    |       |      |          |  |
|            |            |          |                         |    |       |      |          |  |

| ar          |       | 1203 | 3     | B04         |  |  |
|-------------|-------|------|-------|-------------|--|--|
| drawing no. |       |      |       | rev no.     |  |  |
| b1          | 1:2   | 00   | dbg   | 4019-00     |  |  |
| original    | scale |      | drawn | project no. |  |  |