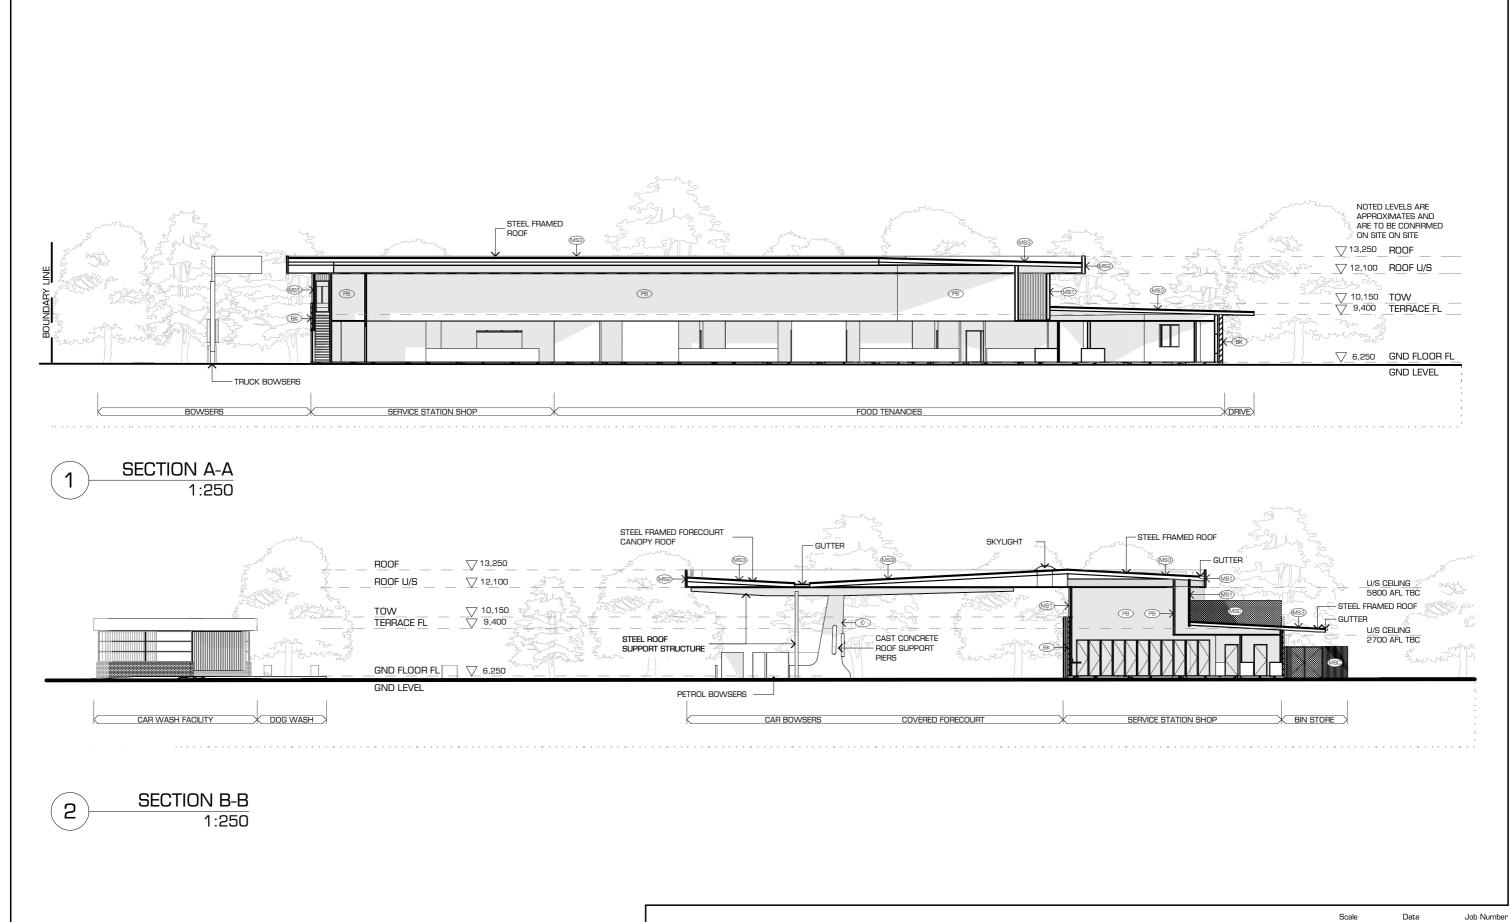

# **DRAWING LIST**

| DRAWING NO. | DRAWING NAME                        |
|-------------|-------------------------------------|
| 0000        | COVER SHEET                         |
| 1000        | PROPOSED SITE PLAN                  |
| 1001        | PROPOSED GROUND FLOOR PLAN          |
| 1002        | PROPOSED UPPER FLOOR PLAN           |
| 1003        | PROPOSED ROOF PLAN                  |
| 2001        | PROPOSED NORTH & WEST<br>ELEVATIONS |
| 2002        | PROPOSED NORTH & WEST<br>ELEVATIONS |
| 3001        | PROPOSED SECTIONS                   |
| 4001        | PERSPECTIVE VIEWS                   |
| 4002        | PERSPECTIVE VIEWS                   |
| 4003        | PERSPECTIVE VIEWS                   |
| 4004        | PERSPECTIVE VIEWS                   |

## **MATERIALS LEGEND**

| 0   | PRECAST CONCRETE            |
|-----|-----------------------------|
| MS1 | METAL SHEET CLADDING TYPE 1 |
| MS2 | METAL SHEET CLADDING TYPE 2 |
| MS3 | METAL SHEET ROOFING         |
| BK  | BRICK                       |
| PB  | PLASTERBOARD                |

ABN 94 109 752 31

LEDA DEVELOPMENTS PTY LTD

TWEED COAST ROAD

Push

1:250@A3 MAY. 2015 738.12

PN DA 3001

t 617 3252 0949 f 617 3252 2636 e info@push.net.au

NOT FOR CONSTRUCTION