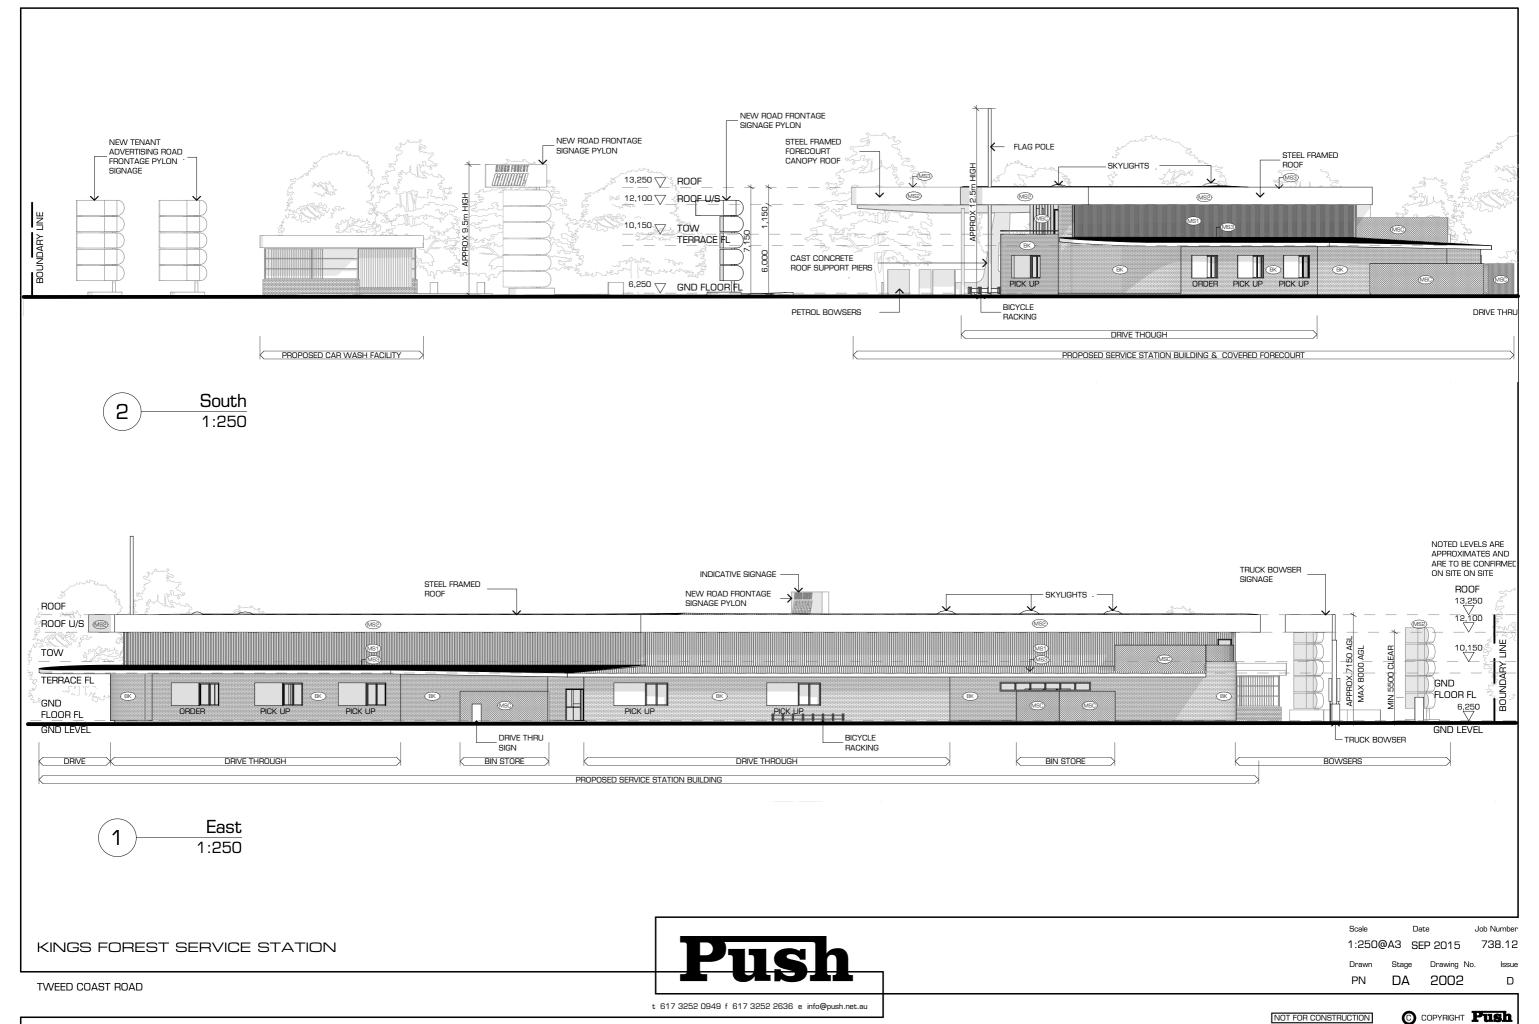

# **DRAWING LIST**

| DRAWING NO. | DRAWING NAME                        |
|-------------|-------------------------------------|
| 0000        | COVER SHEET                         |
| 1000        | PROPOSED SITE PLAN                  |
| 1001        | PROPOSED GROUND FLOOR PLAN          |
| 1002        | PROPOSED UPPER FLOOR PLAN           |
| 1003        | PROPOSED ROOF PLAN                  |
| 2001        | PROPOSED NORTH & WEST<br>ELEVATIONS |
| 2002        | PROPOSED NORTH & WEST<br>ELEVATIONS |
| 3001        | PROPOSED SECTIONS                   |
| 4001        | PERSPECTIVE VIEWS                   |
| 4002        | PERSPECTIVE VIEWS                   |
| 4003        | PERSPECTIVE VIEWS                   |
| 4004        | PERSPECTIVE VIEWS                   |

## **MATERIALS LEGEND**

| 0   | PRECAST CONCRETE            |
|-----|-----------------------------|
| MS1 | METAL SHEET CLADDING TYPE 1 |
| MS2 | METAL SHEET CLADDING TYPE 2 |
| MS3 | METAL SHEET ROOFING         |
| BK  | BRICK                       |
| PB  | PLASTERBOARD                |