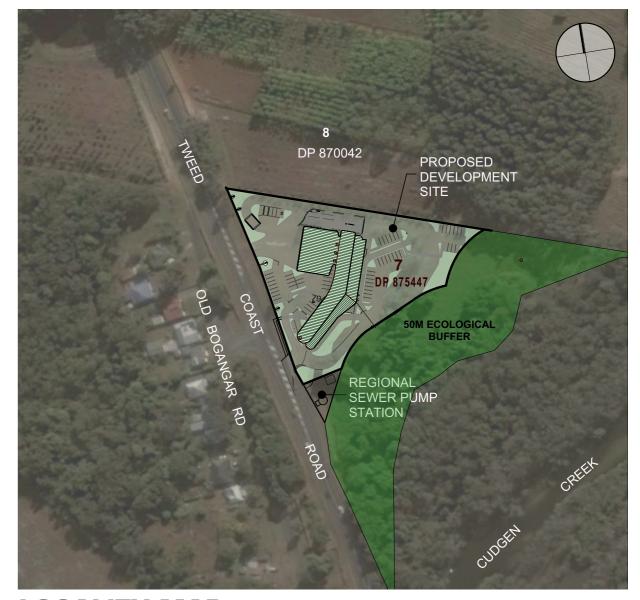

**LOCALITY MAP** 

SCALE 1:2500

KINGS FOREST SERVICE STATION

Push

Scale 1:2500@A3

43 N

Date Job Number NOV 2015 738.12

PN DA 0000