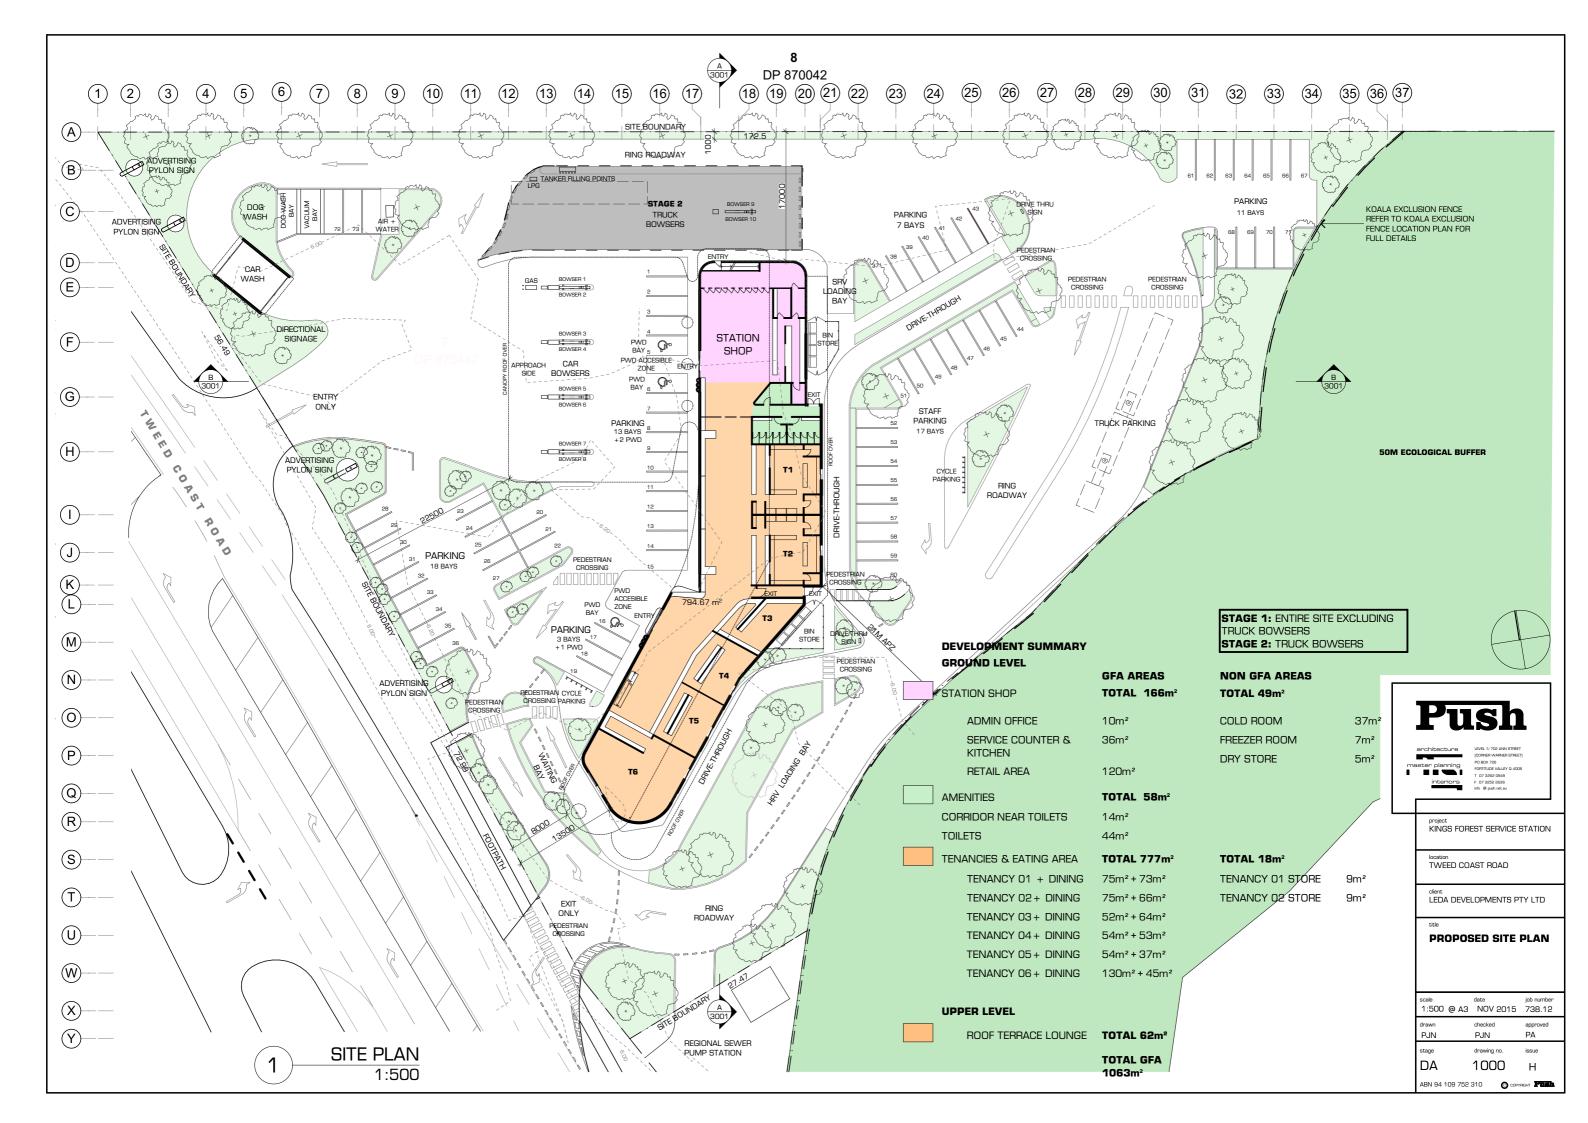

# **DEVELOPMENT SUMMARY**

PROPOSED SERVICE STATION INCLUDING SHOP WITH FOOD OUTLETS, CARWASH AND DOG WASH FACILITIES

#### **AREAS**

| GFA                                    | 1063 m²         |
|----------------------------------------|-----------------|
| TOTAL STRUCTURAL<br>BUILDING FOOTPRINT | APPROX 2026 m²  |
| CARWASH & DOG WASH                     | APPROX. 150 m²  |
| LANDSCAPING                            | APPROX. 1500 m² |

#### **PARKING**

| GENERAL CARPARKING BAYS | 53 |
|-------------------------|----|
| STAFF CARPARKING BAYS   | 17 |
| PWD CARPARKING BAYS     | 3  |
| TOTAL CARPARKING BAYS   | 73 |

BICYCLE PARKING CAPACITY FOR 20 BIKES

# **DRAWING LIST**

| DRAWING NO. | DRAWING NAME                        |
|-------------|-------------------------------------|
| 0000        | COVER SHEET                         |
| 1000        | PROPOSED SITE PLAN                  |
| 1001        | PROPOSED GROUND FLOOR PLAN          |
| 1002        | PROPOSED UPPER FLOOR PLAN           |
| 1003        | PROPOSED ROOF PLAN                  |
| 2001        | PROPOSED NORTH & WEST<br>ELEVATIONS |
| 2002        | PROPOSED NORTH & WEST<br>ELEVATIONS |
| 3001        | PROPOSED SECTIONS                   |
| 4001        | PERSPECTIVE VIEWS                   |
| 4002        | PERSPECTIVE VIEWS                   |
| 4003        | PERSPECTIVE VIEWS                   |
| 4004        | PERSPECTIVE VIEWS                   |