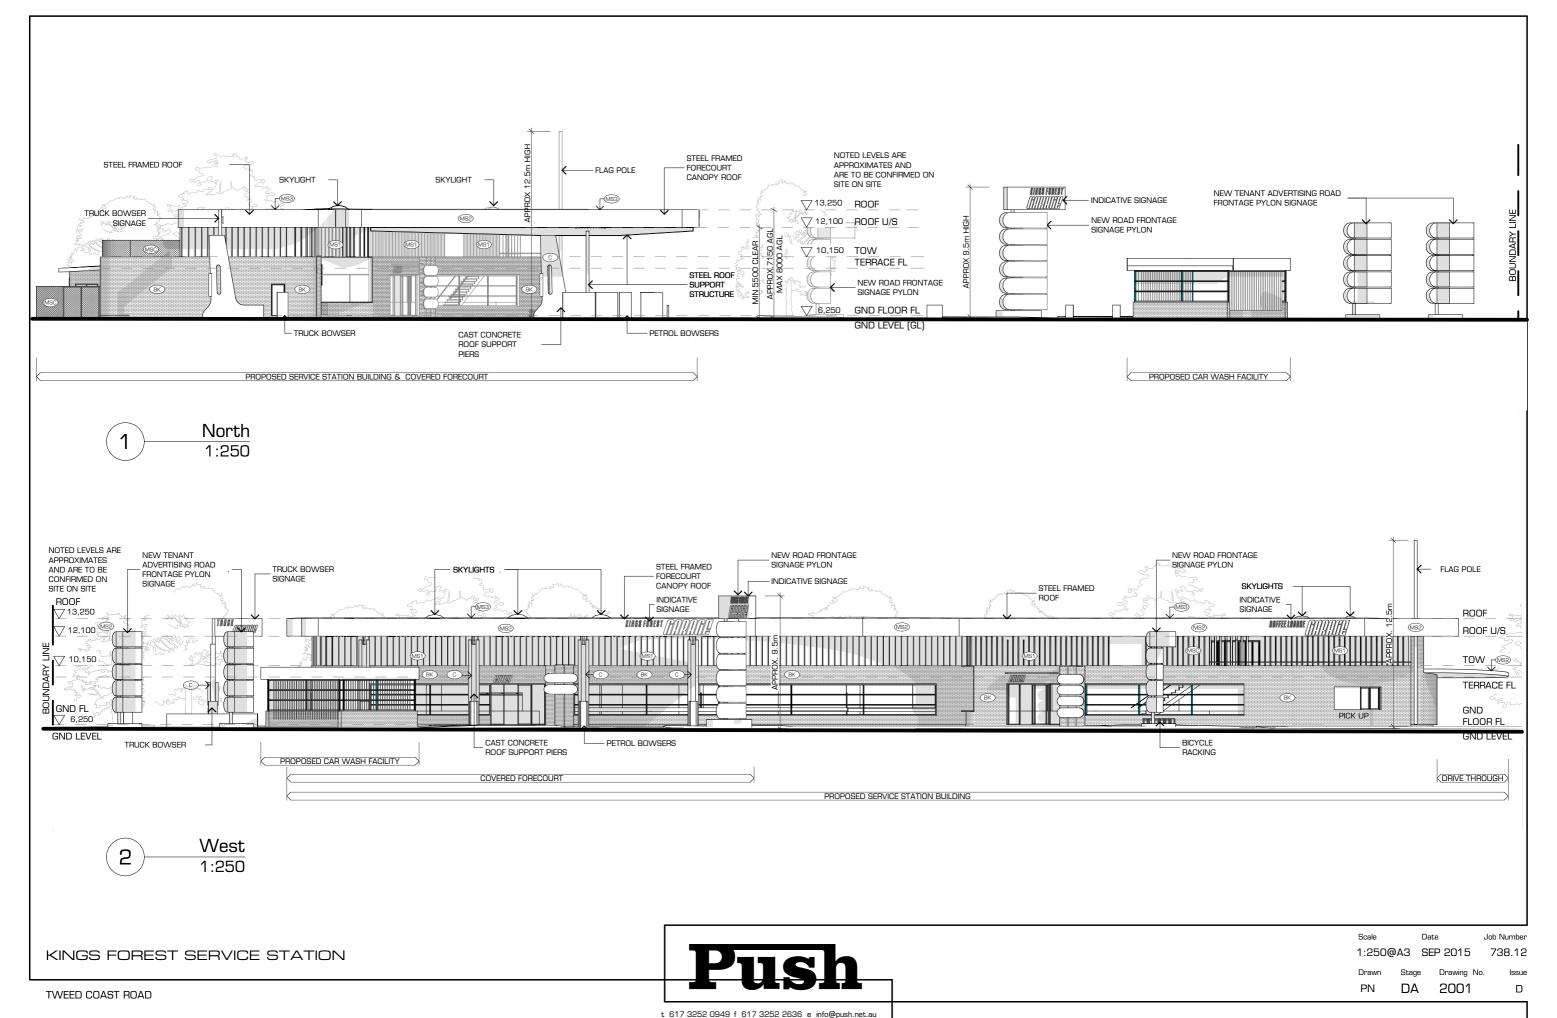

# **DRAWING LIST**

| DRAWING NO. | DRAWING NAME                        |
|-------------|-------------------------------------|
| 0000        | COVER SHEET                         |
| 1000        | PROPOSED SITE PLAN                  |
| 1001        | PROPOSED GROUND FLOOR PLAN          |
| 1002        | PROPOSED UPPER FLOOR PLAN           |
| 1003        | PROPOSED ROOF PLAN                  |
| 2001        | PROPOSED NORTH & WEST<br>ELEVATIONS |
| 2002        | PROPOSED NORTH & WEST<br>ELEVATIONS |
| 3001        | PROPOSED SECTIONS                   |
| 4001        | PERSPECTIVE VIEWS                   |
| 4002        | PERSPECTIVE VIEWS                   |
| 4003        | PERSPECTIVE VIEWS                   |
| 4004        | PERSPECTIVE VIEWS                   |

## **MATERIALS LEGEND**

| 0   | PRECAST CONCRETE            |
|-----|-----------------------------|
| MS1 | METAL SHEET CLADDING TYPE 1 |
| MS2 | METAL SHEET CLADDING TYPE 2 |
| MS3 | METAL SHEET ROOFING         |
| BK  | BRICK                       |
| PB  | PLASTERBOARD                |