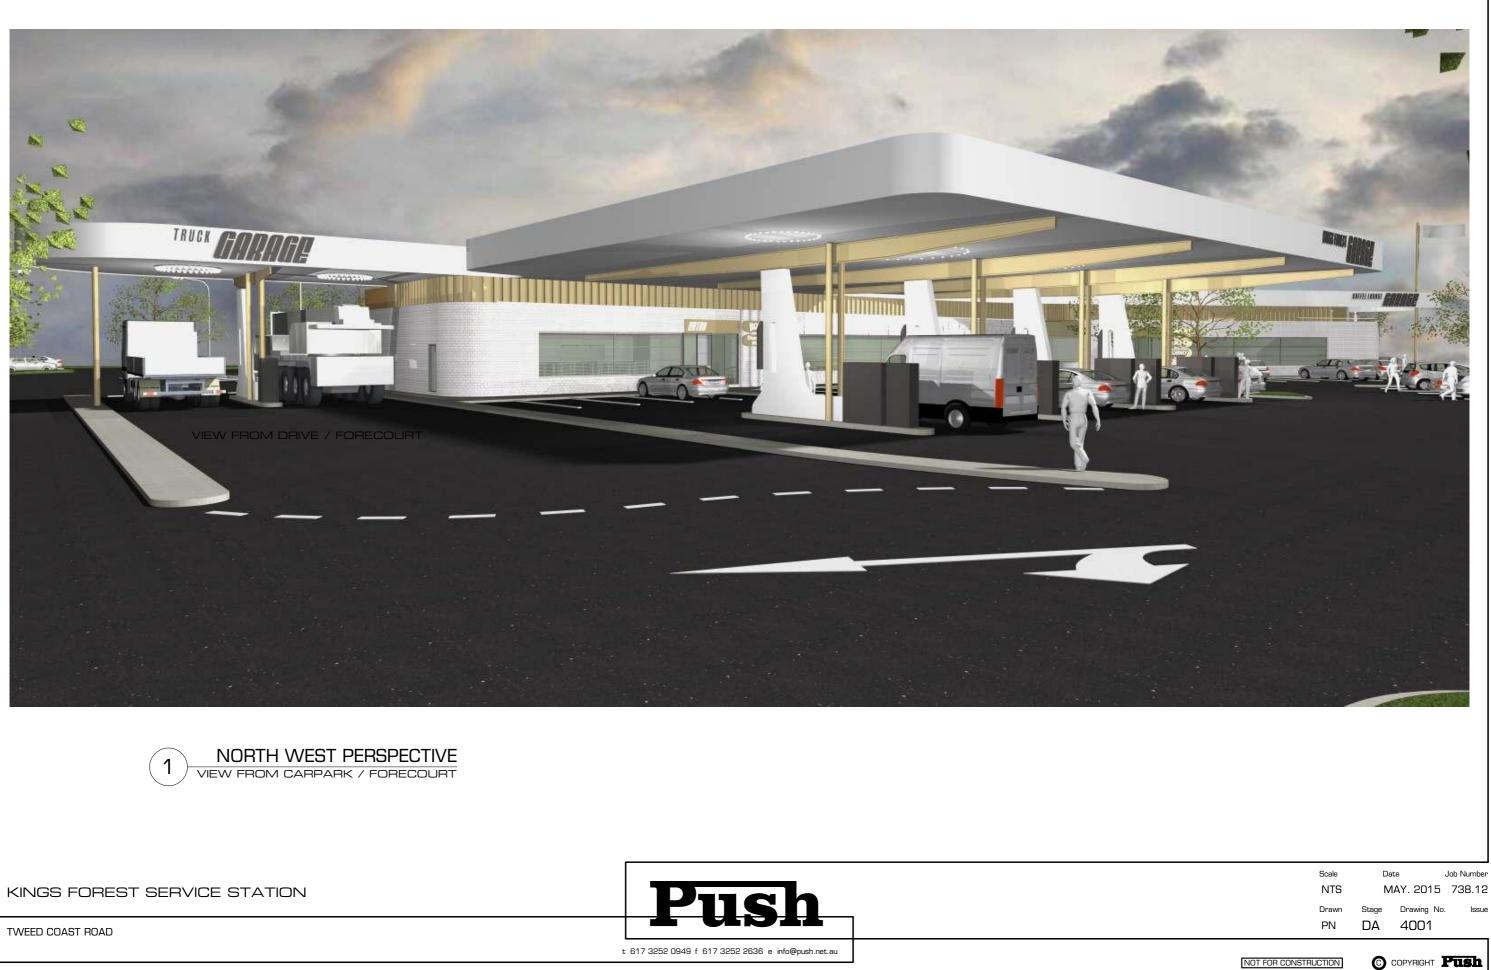

#### KINGS FOREST SERVICE STATION

TWEED COAST ROAD

DRAWING LIST

| DRAWING NO. | DRAWING NAME                        |  |  |
|-------------|-------------------------------------|--|--|
| 0000        | COVER SHEET                         |  |  |
| 1000        | PROPOSED SITE PLAN                  |  |  |
| 1001        | PROPOSED GROUND FLOOR PLAN          |  |  |
| 1002        | PROPOSED UPPER FLOOR PLAN           |  |  |
| 1003        | PROPOSED ROOF PLAN                  |  |  |
| 2001        | PROPOSED NORTH & WEST<br>ELEVATIONS |  |  |
| 2002        | PROPOSED NORTH & WEST<br>ELEVATIONS |  |  |
| 3001        | PROPOSED SECTIONS                   |  |  |
| 4001        | PERSPECTIVE VIEWS                   |  |  |
| 4002        | PERSPECTIVE VIEWS                   |  |  |
| 4003        | PERSPECTIVE VIEWS                   |  |  |
| 4004        | PERSPECTIVE VIEWS                   |  |  |