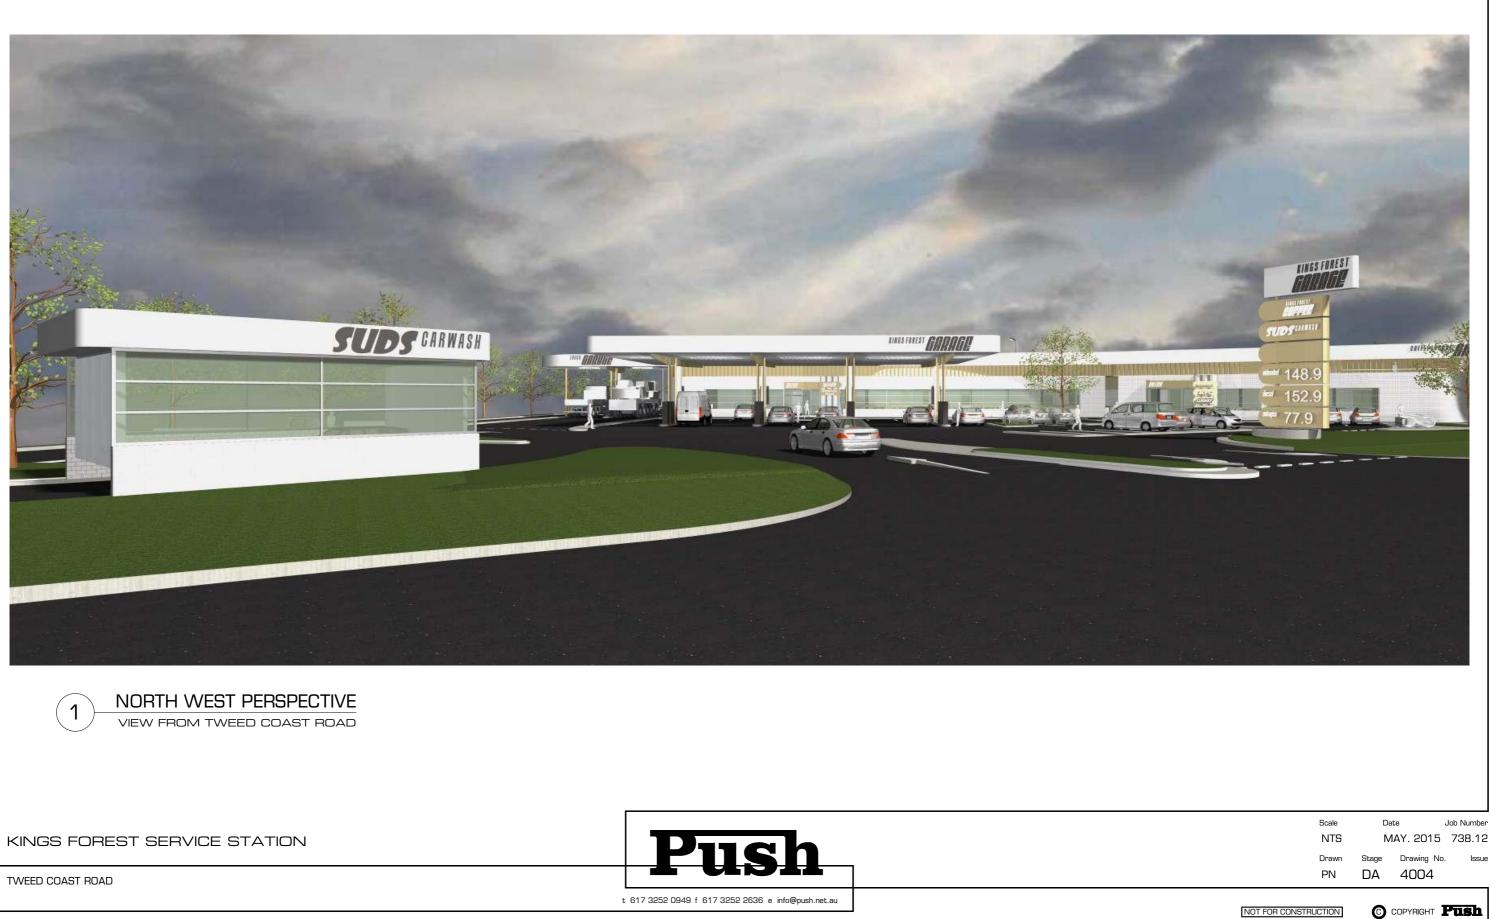

#### KINGS FOREST SERVICE STATION

TWEED COAST ROAD

DRAWING LIST

| DRAWING NO. | DRAWING NAME                        |  |  |
|-------------|-------------------------------------|--|--|
| 0000        | COVER SHEET                         |  |  |
| 1000        | PROPOSED SITE PLAN                  |  |  |
| 1001        | PROPOSED GROUND FLOOR PLAN          |  |  |
| 1002        | PROPOSED UPPER FLOOR PLAN           |  |  |
| 1003        | PROPOSED ROOF PLAN                  |  |  |
| 2001        | PROPOSED NORTH & WEST<br>ELEVATIONS |  |  |
| 2002        | PROPOSED NORTH & WEST<br>ELEVATIONS |  |  |
| 3001        | PROPOSED SECTIONS                   |  |  |
| 4001        | PERSPECTIVE VIEWS                   |  |  |
| 4002        | PERSPECTIVE VIEWS                   |  |  |
| 4003        | PERSPECTIVE VIEWS                   |  |  |
| 4004        | PERSPECTIVE VIEWS                   |  |  |