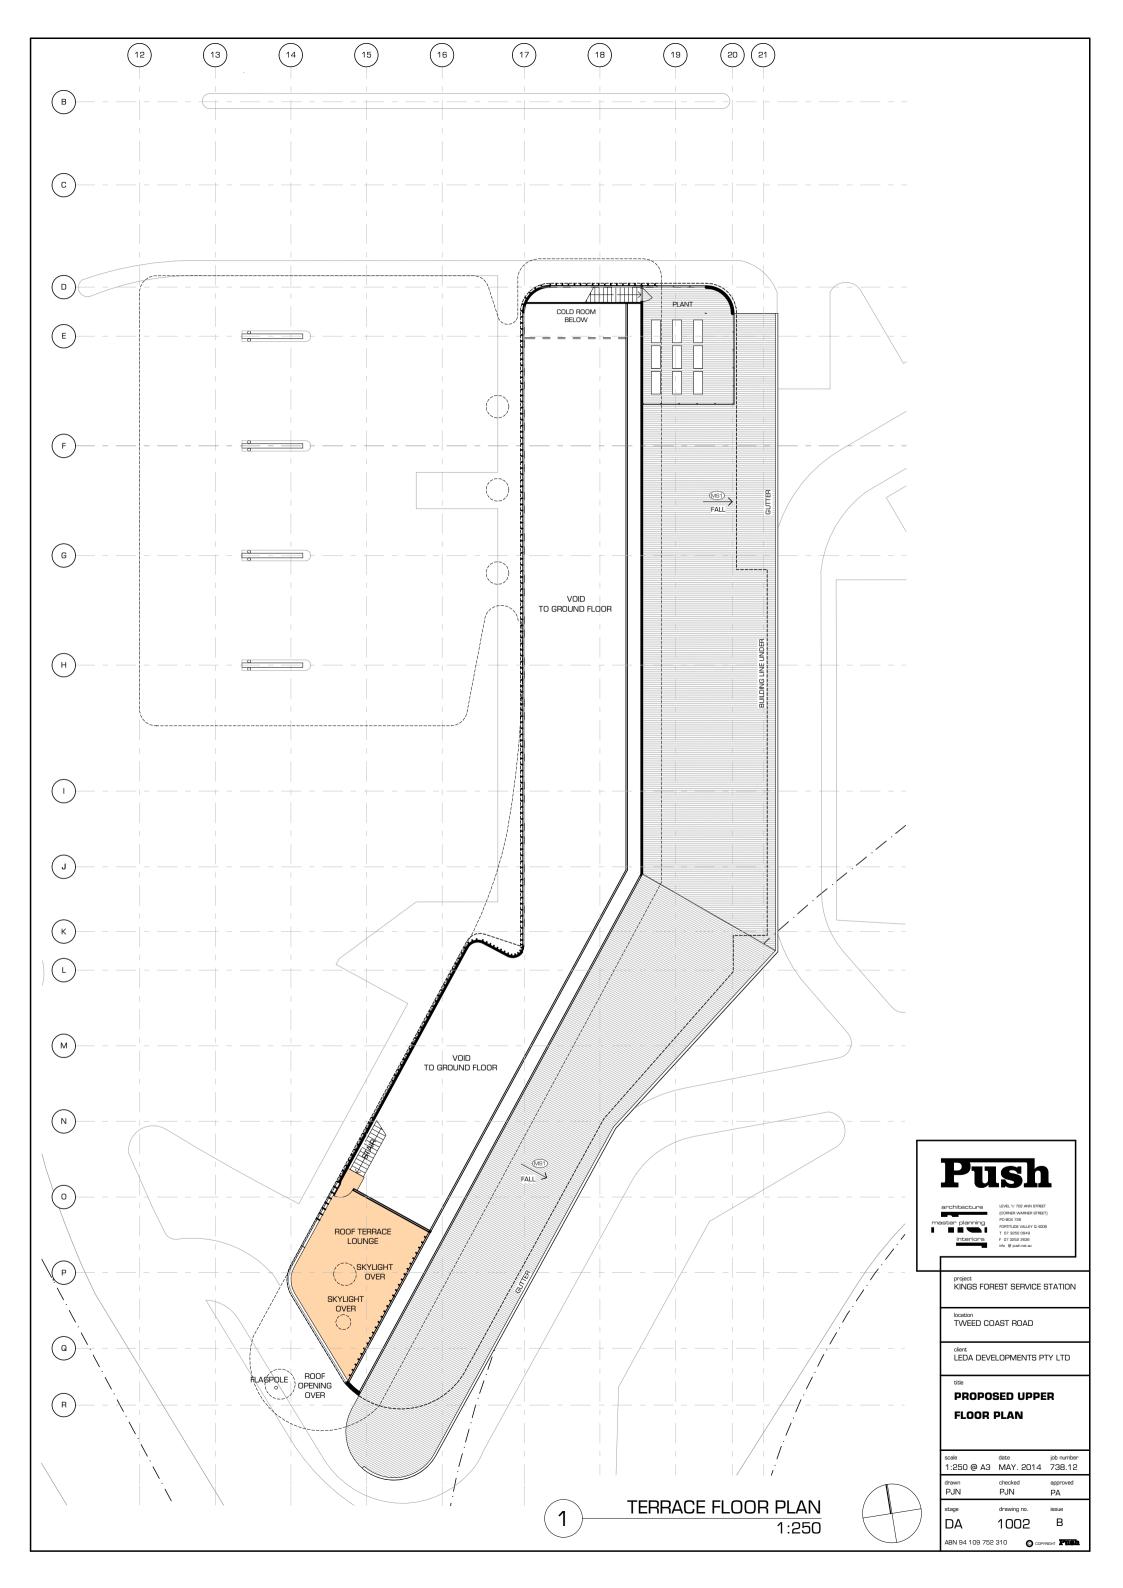

#### KINGS FOREST SERVICE STATION

TWEED COAST ROAD

DRAWING LIST

| DRAWING NO. | DRAWING NAME                        |  |  |
|-------------|-------------------------------------|--|--|
| 0000        | COVER SHEET                         |  |  |
| 1000        | PROPOSED SITE PLAN                  |  |  |
| 1001        | PROPOSED GROUND FLOOR PLAN          |  |  |
| 1002        | PROPOSED UPPER FLOOR PLAN           |  |  |
| 1003        | PROPOSED ROOF PLAN                  |  |  |
| 2001        | PROPOSED NORTH & WEST<br>ELEVATIONS |  |  |
| 2002        | PROPOSED NORTH & WEST<br>ELEVATIONS |  |  |
| 3001        | PROPOSED SECTIONS                   |  |  |
| 4001        | PERSPECTIVE VIEWS                   |  |  |
| 4002        | PERSPECTIVE VIEWS                   |  |  |
| 4003        | PERSPECTIVE VIEWS                   |  |  |
| 4004        | PERSPECTIVE VIEWS                   |  |  |