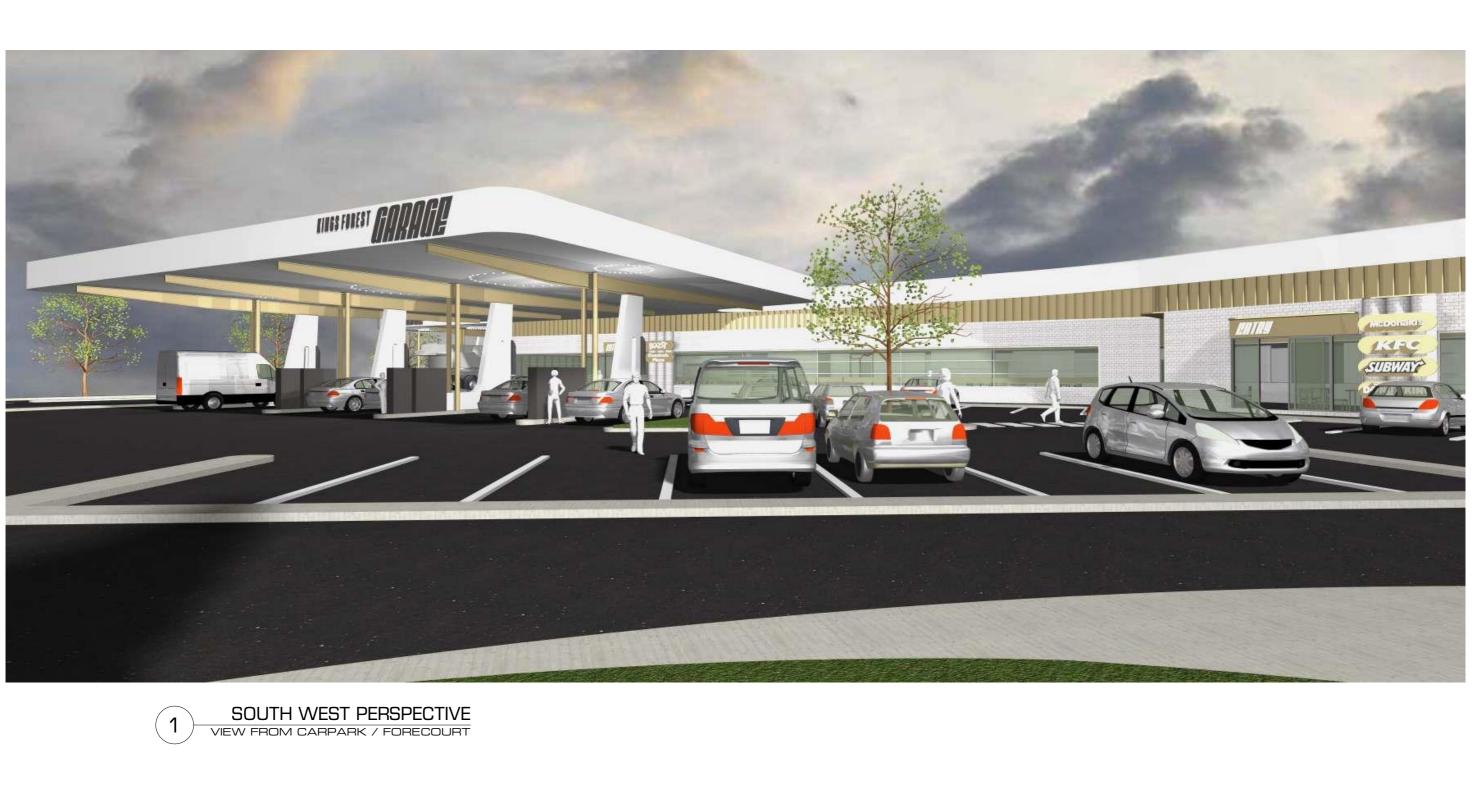

#### KINGS FOREST SERVICE STATION

TWEED COAST ROAD

DRAWING LIST

| DRAWING NO. | DRAWING NAME                        |  |  |
|-------------|-------------------------------------|--|--|
| 0000        | COVER SHEET                         |  |  |
| 1000        | PROPOSED SITE PLAN                  |  |  |
| 1001        | PROPOSED GROUND FLOOR PLAN          |  |  |
| 1002        | PROPOSED UPPER FLOOR PLAN           |  |  |
| 1003        | PROPOSED ROOF PLAN                  |  |  |
| 2001        | PROPOSED NORTH & WEST<br>ELEVATIONS |  |  |
| 2002        | PROPOSED NORTH & WEST<br>ELEVATIONS |  |  |
| 3001        | PROPOSED SECTIONS                   |  |  |
| 4001        | PERSPECTIVE VIEWS                   |  |  |
| 4002        | PERSPECTIVE VIEWS                   |  |  |
| 4003        | PERSPECTIVE VIEWS                   |  |  |
| 4004        | PERSPECTIVE VIEWS                   |  |  |