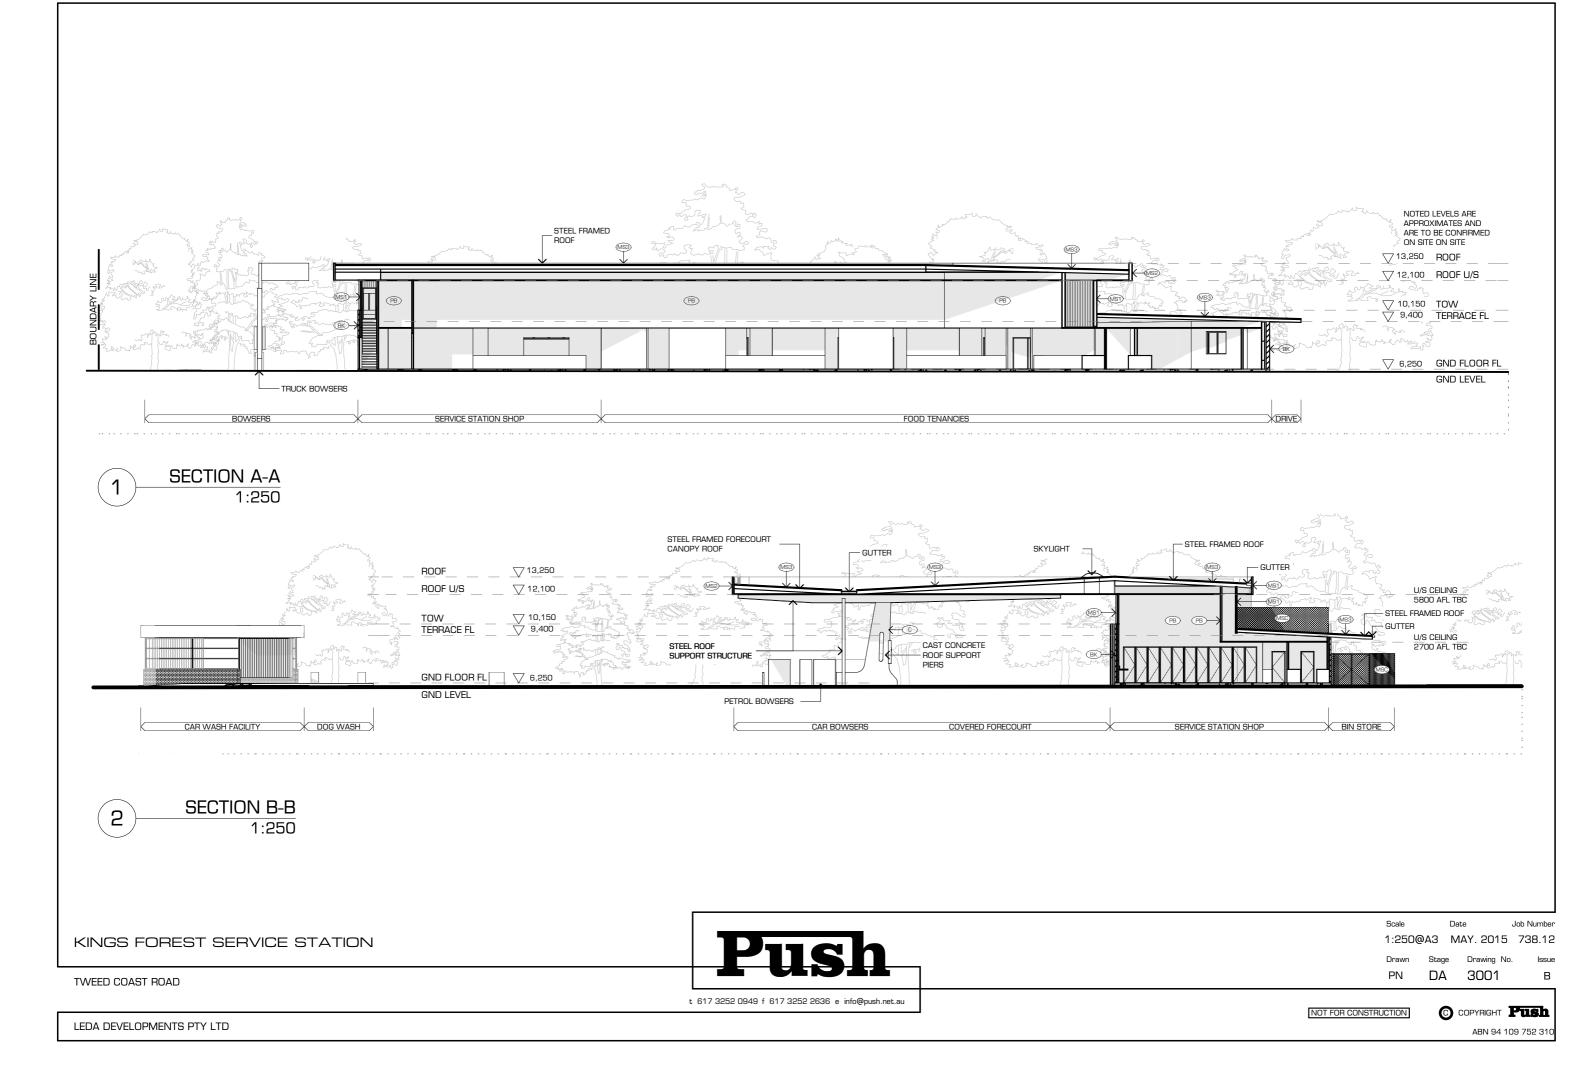

#### KINGS FOREST SERVICE STATION

TWEED COAST ROAD

DRAWING LIST

| DRAWING NO. | DRAWING NAME                        |  |  |
|-------------|-------------------------------------|--|--|
| 0000        | COVER SHEET                         |  |  |
| 1000        | PROPOSED SITE PLAN                  |  |  |
| 1001        | PROPOSED GROUND FLOOR PLAN          |  |  |
| 1002        | PROPOSED UPPER FLOOR PLAN           |  |  |
| 1003        | PROPOSED ROOF PLAN                  |  |  |
| 2001        | PROPOSED NORTH & WEST<br>ELEVATIONS |  |  |
| 2002        | PROPOSED NORTH & WEST<br>ELEVATIONS |  |  |
| 3001        | PROPOSED SECTIONS                   |  |  |
| 4001        | PERSPECTIVE VIEWS                   |  |  |
| 4002        | PERSPECTIVE VIEWS                   |  |  |
| 4003        | PERSPECTIVE VIEWS                   |  |  |
| 4004        | PERSPECTIVE VIEWS                   |  |  |