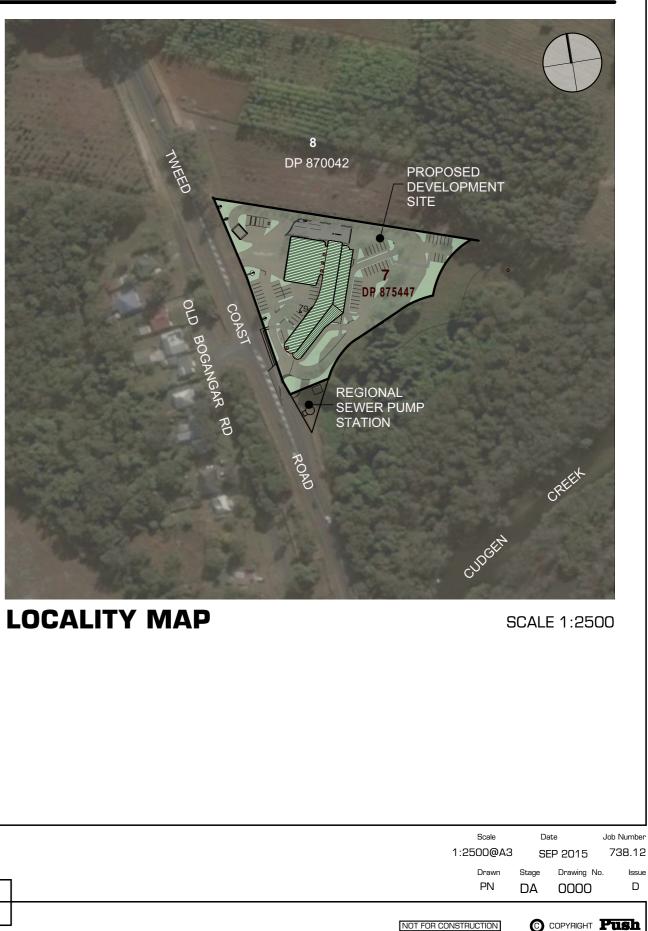

--------|-------------------------------------|--|--|
| 0000        | COVER SHEET                         |  |  |
| 1000        | PROPOSED SITE PLAN                  |  |  |
| 1001        | PROPOSED GROUND FLOOR PLAN          |  |  |
| 1002        | PROPOSED UPPER FLOOR PLAN           |  |  |
| 1003        | PROPOSED ROOF PLAN                  |  |  |
| 2001        | PROPOSED NORTH & WEST<br>ELEVATIONS |  |  |
| 2002        | PROPOSED NORTH & WEST<br>ELEVATIONS |  |  |
| 3001        | PROPOSED SECTIONS                   |  |  |
| 4001        | PERSPECTIVE VIEWS                   |  |  |
| 4002        | PERSPECTIVE VIEWS                   |  |  |
| 4003        | PERSPECTIVE VIEWS                   |  |  |
| 4004        | PERSPECTIVE VIEWS                   |  |  |

#### MATERIALS LEGEND





ABN 94 109 752 31



t 617 3252 0949 f 617 3252 2636 e info@push.net.au

LEDA DEVELOPMENTS PTY LTD





















LEDA DEVELOPMENTS PTY LTD

NOT FOR CONSTRUCTION

ABN 94 109 752 310





#### KINGS FOREST SERVICE STATION

TWEED COAST ROAD



t 617 3252 0949 f 617 3252 2636 e info@push.net.au

LEDA DEVELOPMENTS PTY LTD

| -                | Scale     | Date          | Job Number  |
|------------------|-----------|---------------|-------------|
|                  | NTS       | MAY. 2015     | 5 738.12    |
| C                | Drawn Sta | age Drawing N | lo. Issue   |
| I                | PN D      | A 4002        |             |
| NOT FOR CONSTRUC | TION      | C COPYRIGHT   | Push        |
|                  |           | ABN 94        | 109 752 310 |
|                  |