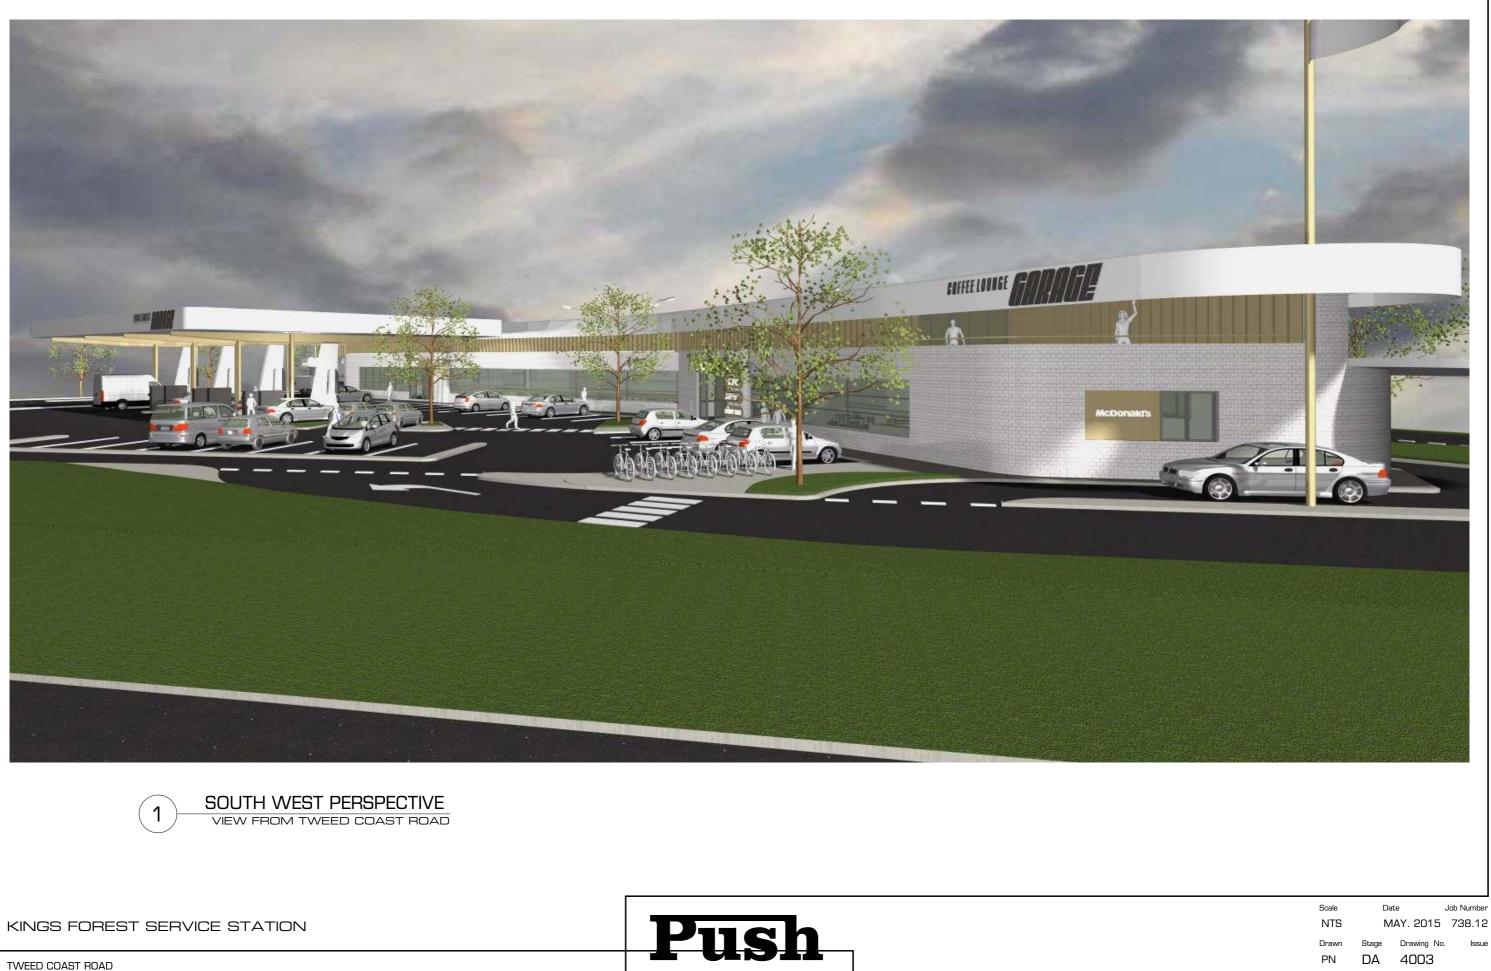

#### KINGS FOREST SERVICE STATION

TWEED COAST ROAD

DRAWING LIST

| DRAWING NO. | DRAWING NAME                        |  |  |
|-------------|-------------------------------------|--|--|
| 0000        | COVER SHEET                         |  |  |
| 1000        | PROPOSED SITE PLAN                  |  |  |
| 1001        | PROPOSED GROUND FLOOR PLAN          |  |  |
| 1002        | PROPOSED UPPER FLOOR PLAN           |  |  |
| 1003        | PROPOSED ROOF PLAN                  |  |  |
| 2001        | PROPOSED NORTH & WEST<br>ELEVATIONS |  |  |
| 2002        | PROPOSED NORTH & WEST<br>ELEVATIONS |  |  |
| 3001        | PROPOSED SECTIONS                   |  |  |
| 4001        | PERSPECTIVE VIEWS                   |  |  |
| 4002        | PERSPECTIVE VIEWS                   |  |  |
| 4003        | PERSPECTIVE VIEWS                   |  |  |
| 4004        | PERSPECTIVE VIEWS                   |  |  |