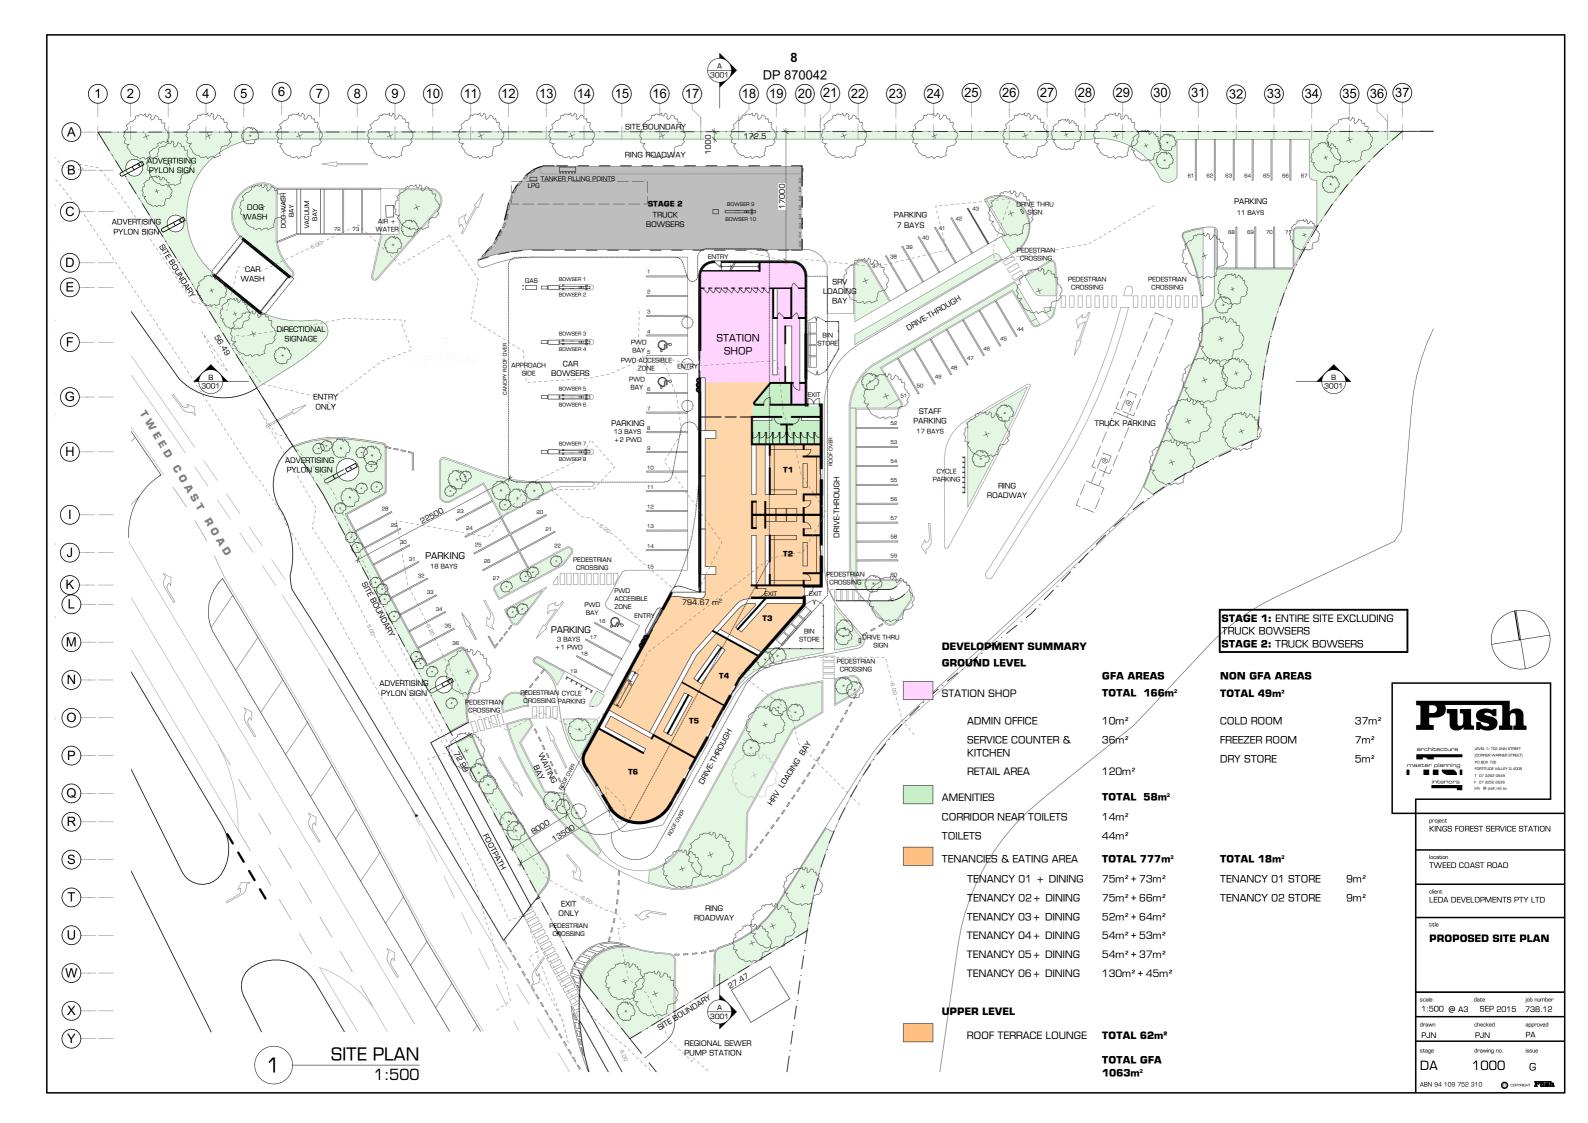

### **DEVELOPMENT SUMMARY**

PROPOSED SERVICE STATION INCLUDING SHOP WITH FOOD OUTLETS, CARWASH AND DOG WASH FACILITIES

#### AREAS

| TOTAL SITE AREA                        | 10870 m²        |  |  |
|----------------------------------------|-----------------|--|--|
| GFA                                    | 1063 m²         |  |  |
| TOTAL STRUCTURAL<br>BUILDING FOOTPRINT | APPROX 2026 m²  |  |  |
| CARWASH & DOG WASH                     | APPROX. 150 m²  |  |  |
| LANDSCAPING                            | APPROX. 1500 m² |  |  |
| PARKING                                |                 |  |  |
|                                        |                 |  |  |
| GENERAL CARPARKING E                   | BAYS 53         |  |  |
| STAFF CARPARKING BAY                   | S 17            |  |  |
| PWD CARPARKING BAYS                    | З               |  |  |

TOTAL CARPARKING BAYS 73

BICYCLE PARKING CAPACITY FOR 20 BIKES