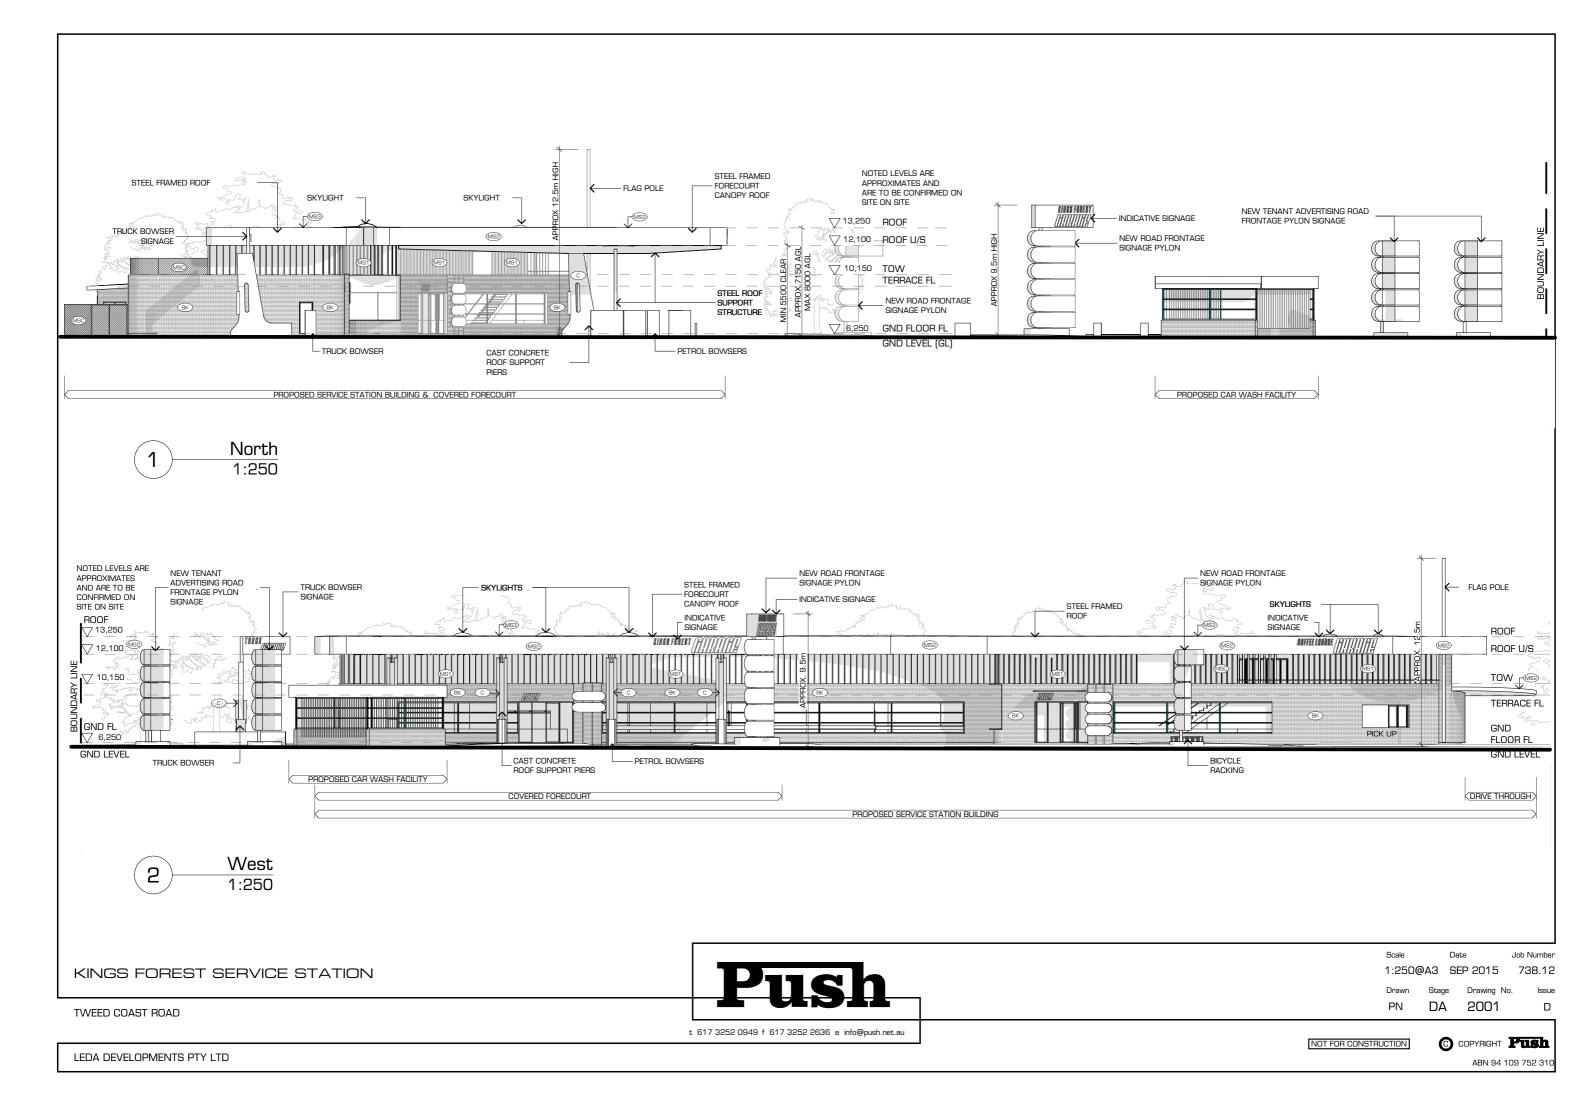

#### KINGS FOREST SERVICE STATION

TWEED COAST ROAD

DRAWING LIST

| DRAWING NO. | DRAWING NAME                        |  |  |
|-------------|-------------------------------------|--|--|
| 0000        | COVER SHEET                         |  |  |
| 1000        | PROPOSED SITE PLAN                  |  |  |
| 1001        | PROPOSED GROUND FLOOR PLAN          |  |  |
| 1002        | PROPOSED UPPER FLOOR PLAN           |  |  |
| 1003        | PROPOSED ROOF PLAN                  |  |  |
| 2001        | PROPOSED NORTH & WEST<br>ELEVATIONS |  |  |
| 2002        | PROPOSED NORTH & WEST<br>ELEVATIONS |  |  |
| 3001        | PROPOSED SECTIONS                   |  |  |
| 4001        | PERSPECTIVE VIEWS                   |  |  |
| 4002        | PERSPECTIVE VIEWS                   |  |  |
| 4003        | PERSPECTIVE VIEWS                   |  |  |
| 4004        | PERSPECTIVE VIEWS                   |  |  |