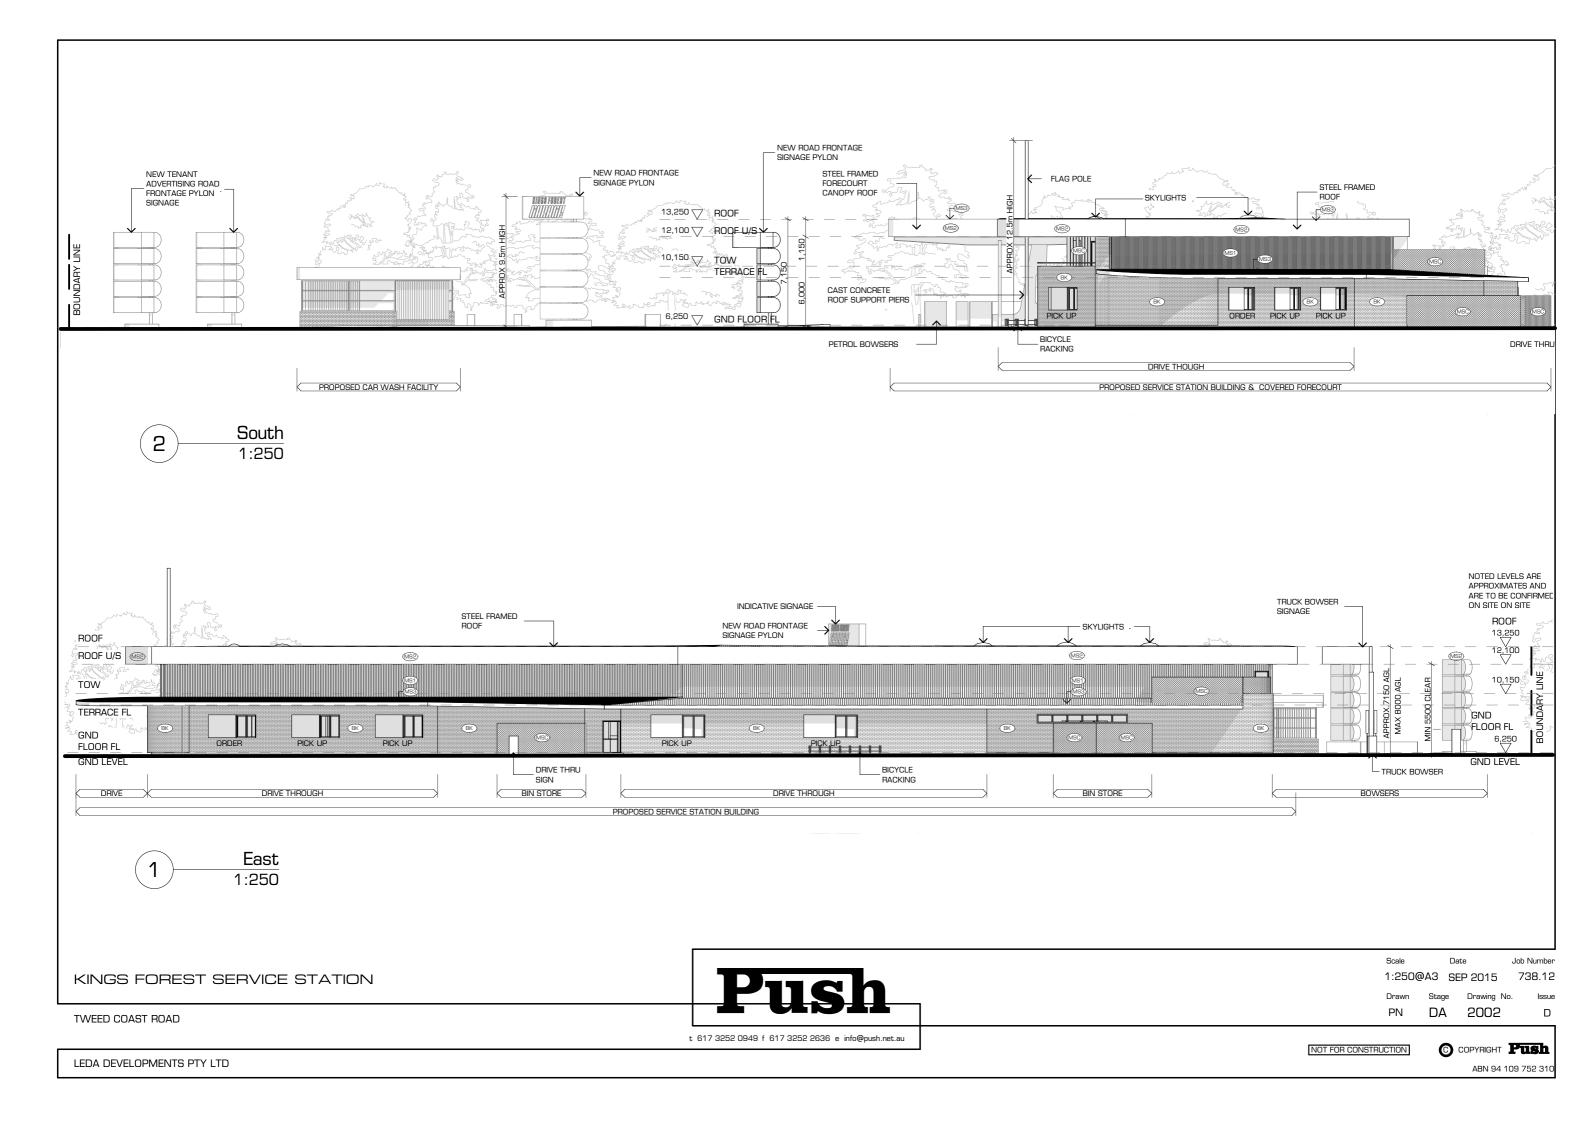

#### KINGS FOREST SERVICE STATION

TWEED COAST ROAD

DRAWING LIST

| DRAWING NO. | DRAWING NAME                        |  |  |
|-------------|-------------------------------------|--|--|
| 0000        | COVER SHEET                         |  |  |
| 1000        | PROPOSED SITE PLAN                  |  |  |
| 1001        | PROPOSED GROUND FLOOR PLAN          |  |  |
| 1002        | PROPOSED UPPER FLOOR PLAN           |  |  |
| 1003        | PROPOSED ROOF PLAN                  |  |  |
| 2001        | PROPOSED NORTH & WEST<br>ELEVATIONS |  |  |
| 2002        | PROPOSED NORTH & WEST<br>ELEVATIONS |  |  |
| 3001        | PROPOSED SECTIONS                   |  |  |
| 4001        | PERSPECTIVE VIEWS                   |  |  |
| 4002        | PERSPECTIVE VIEWS                   |  |  |
| 4003        | PERSPECTIVE VIEWS                   |  |  |
| 4004        | PERSPECTIVE VIEWS                   |  |  |