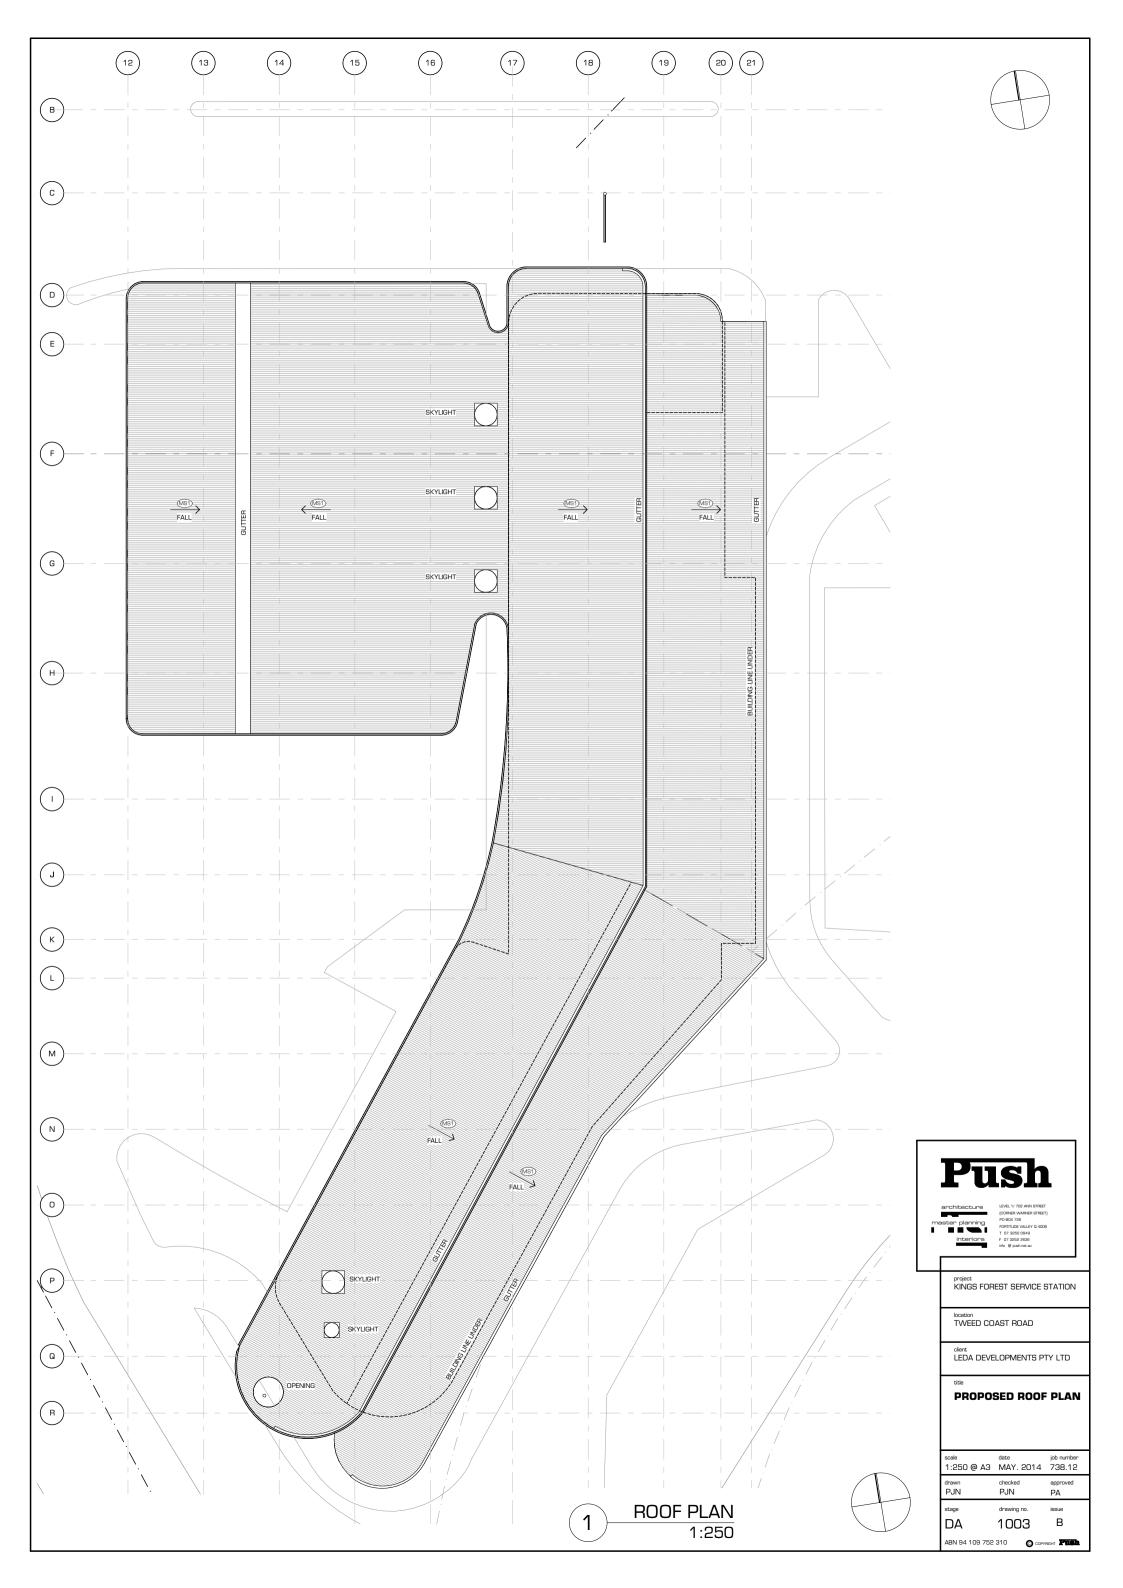

#### KINGS FOREST SERVICE STATION

TWEED COAST ROAD

DRAWING LIST

| DRAWING NO. | DRAWING NAME                        |  |  |
|-------------|-------------------------------------|--|--|
| 0000        | COVER SHEET                         |  |  |
| 1000        | PROPOSED SITE PLAN                  |  |  |
| 1001        | PROPOSED GROUND FLOOR PLAN          |  |  |
| 1002        | PROPOSED UPPER FLOOR PLAN           |  |  |
| 1003        | PROPOSED ROOF PLAN                  |  |  |
| 2001        | PROPOSED NORTH & WEST<br>ELEVATIONS |  |  |
| 2002        | PROPOSED NORTH & WEST<br>ELEVATIONS |  |  |
| 3001        | PROPOSED SECTIONS                   |  |  |
| 4001        | PERSPECTIVE VIEWS                   |  |  |
| 4002        | PERSPECTIVE VIEWS                   |  |  |
| 4003        | PERSPECTIVE VIEWS                   |  |  |
| 4004        | PERSPECTIVE VIEWS                   |  |  |