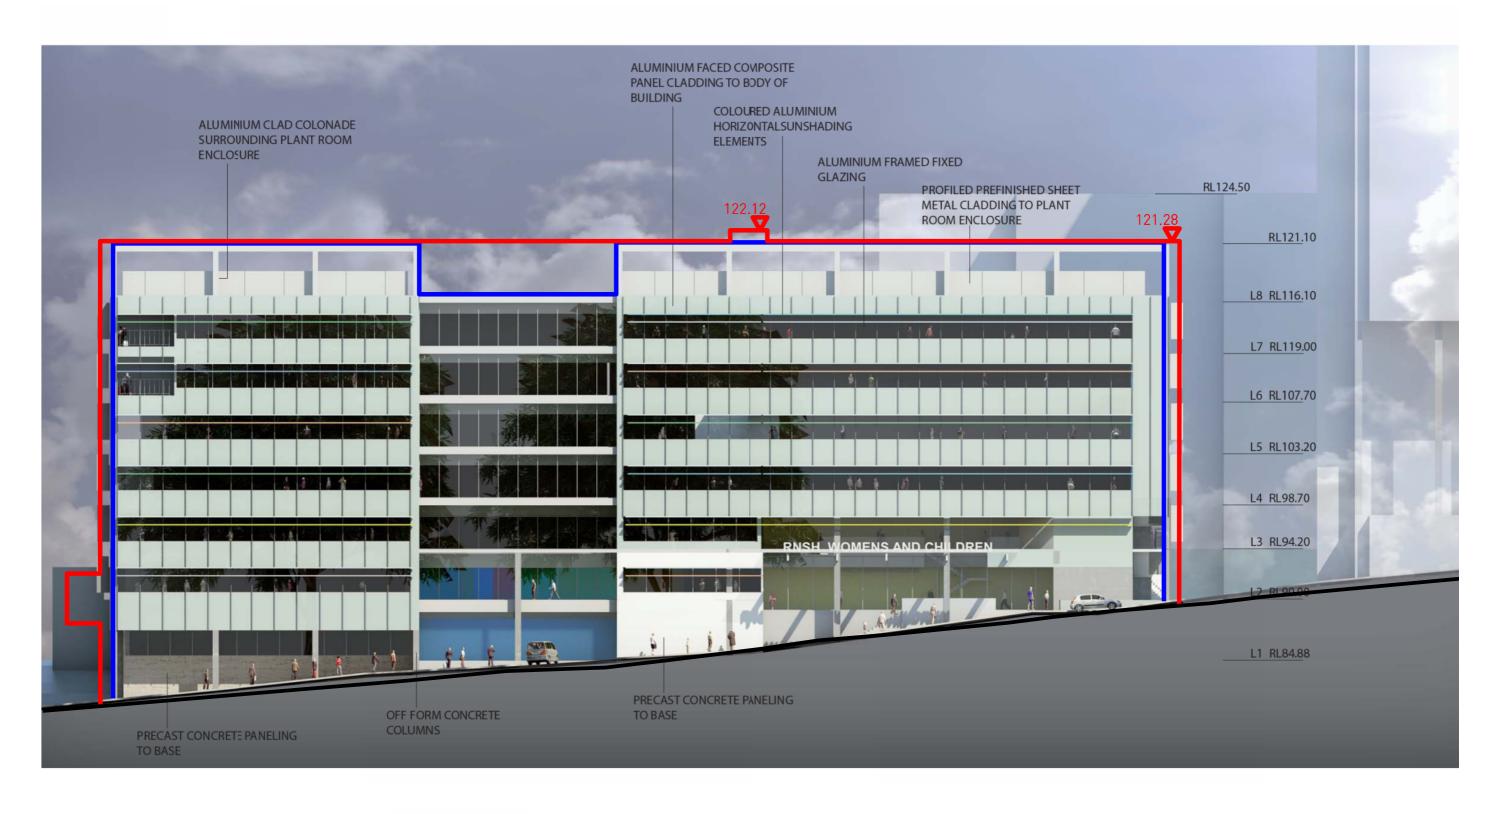

02 SOUTH EAST ELEVATION

HASSELL'S 75W MODIFICATION EMP08\_0172 Mod 5 (25.05.12)