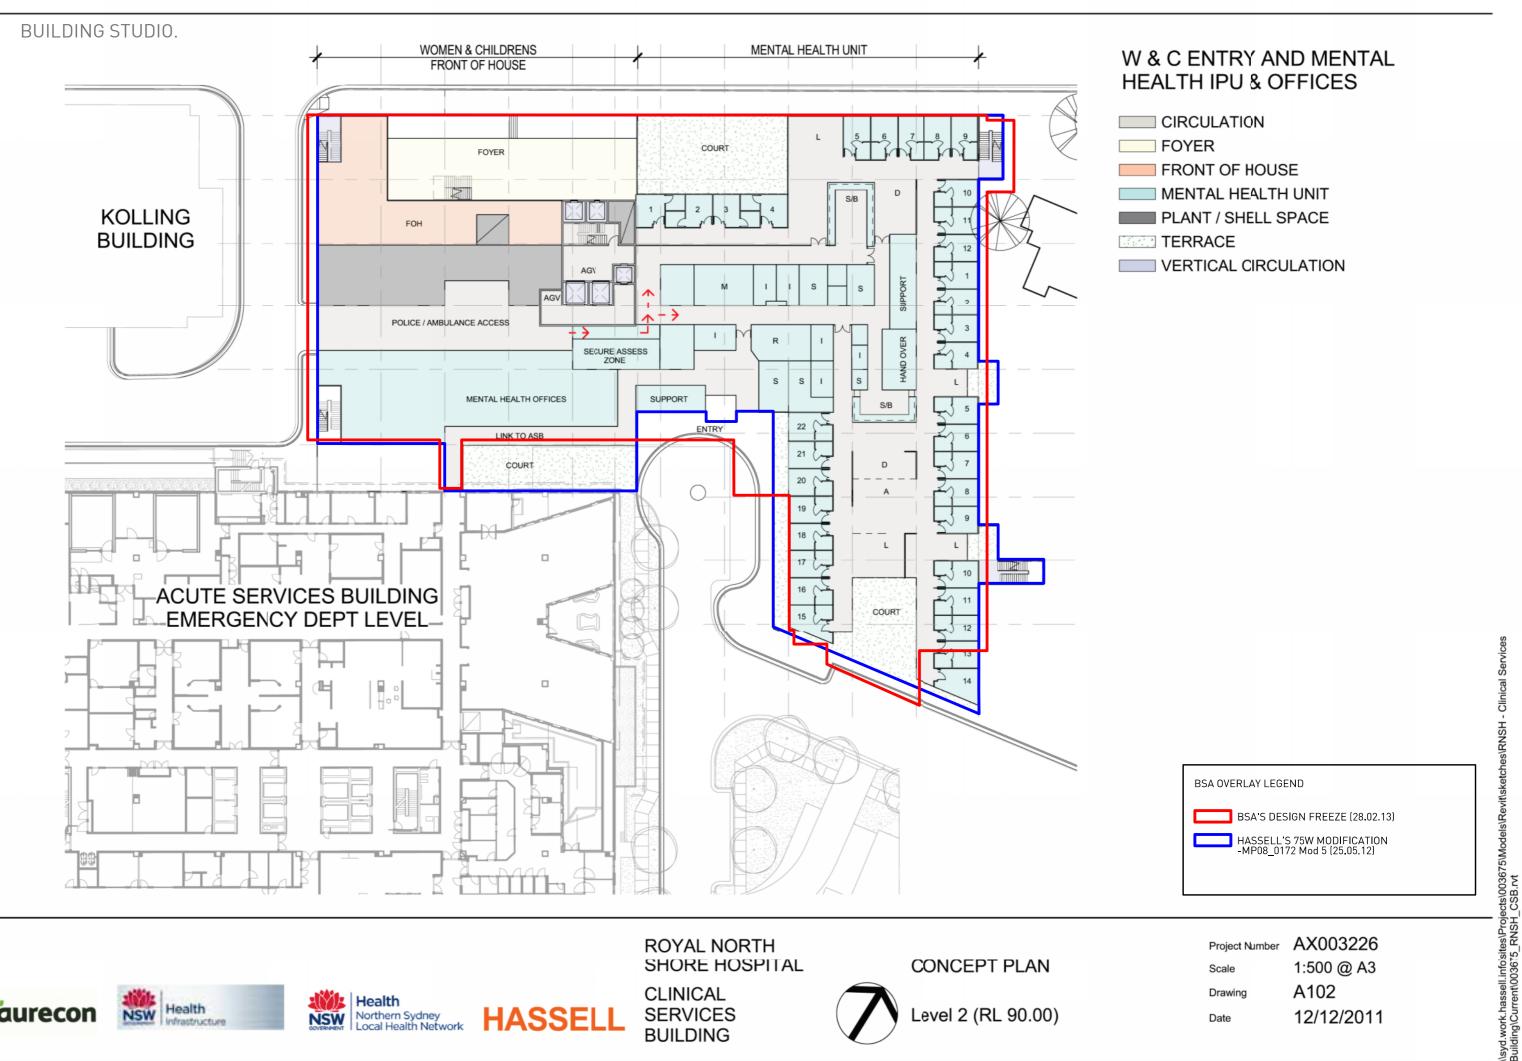

AX003226 Project Number

1:500 @ A3 Scale A101 Drawing

**ROYAL NORTH** SHORE HOSPITAL

**CLINICAL SERVICES BUILDING** 

AX003226 Project Number 1:500 @ A3 Scale

A102 Drawing

**ROYAL NORTH** SHORE HOSPITAL

**CLINICAL SERVICES BUILDING** 