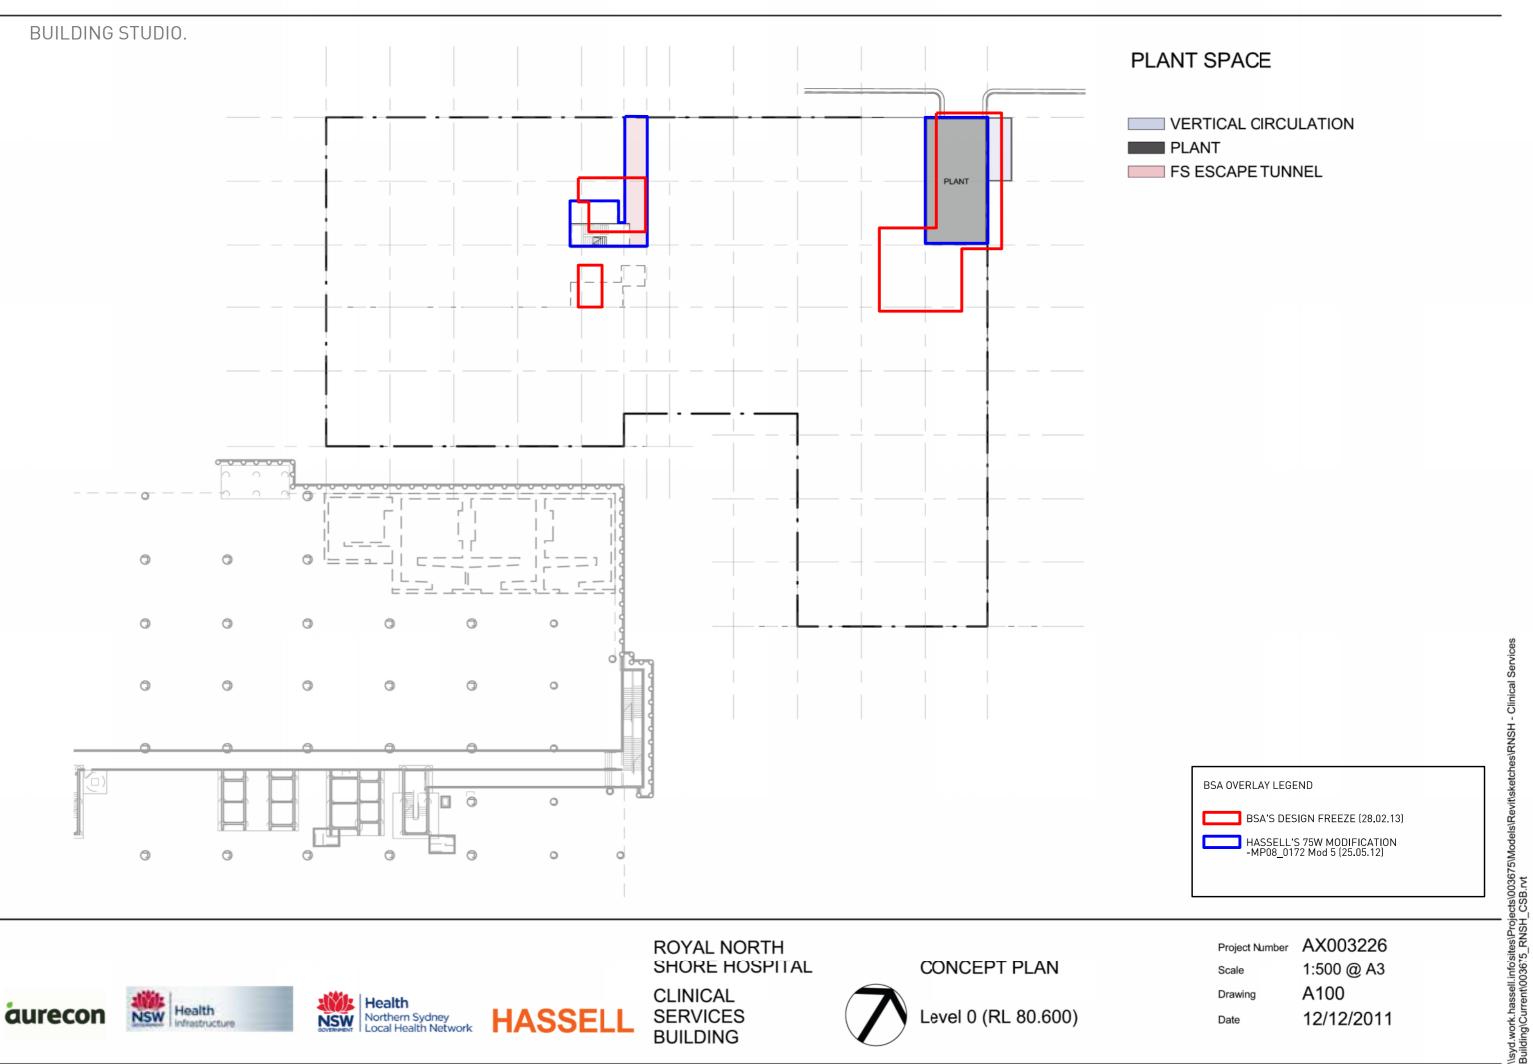

BUILDING STUDIO.

## ROYAL NORTH SHORE HOSPITAL CLINICAL SERVICES BUILDING

SECTION 75W COMPARITIVE STUDY 28 FEBRUARY 2013















AX003226 Project Number 1:500 @ A3 Scale

A100 Drawing











**BUILDING** 



**CONCEPT PLAN** 

Level 1 (RL 84.800)

AX003226 Project Number

1:500 @ A3 Scale A101 Drawing











**ROYAL NORTH** SHORE HOSPITAL

**CLINICAL SERVICES BUILDING** 



AX003226 Project Number 1:500 @ A3 Scale

A102 Drawing











**ROYAL NORTH** SHORE HOSPITAL

**CLINICAL SERVICES BUILDING** 



AX003226 Project Number

1:500 @ A3 Scale A103 Drawing













**CONCEPT PLAN** 

Level 4 (RL 98.70)

AX003226 Project Number

1:500 @ A3 Scale A104 Drawing













AX003226 Project Number 1:500 @ A3 Scale

A105 Drawing













AX003226 Project Number 1:500 @ A3 Scale

A106 Drawing













AX003226 Project Number 1:500 @ A3 Scale

A107 Drawing













CONCEPT PLAN

Level