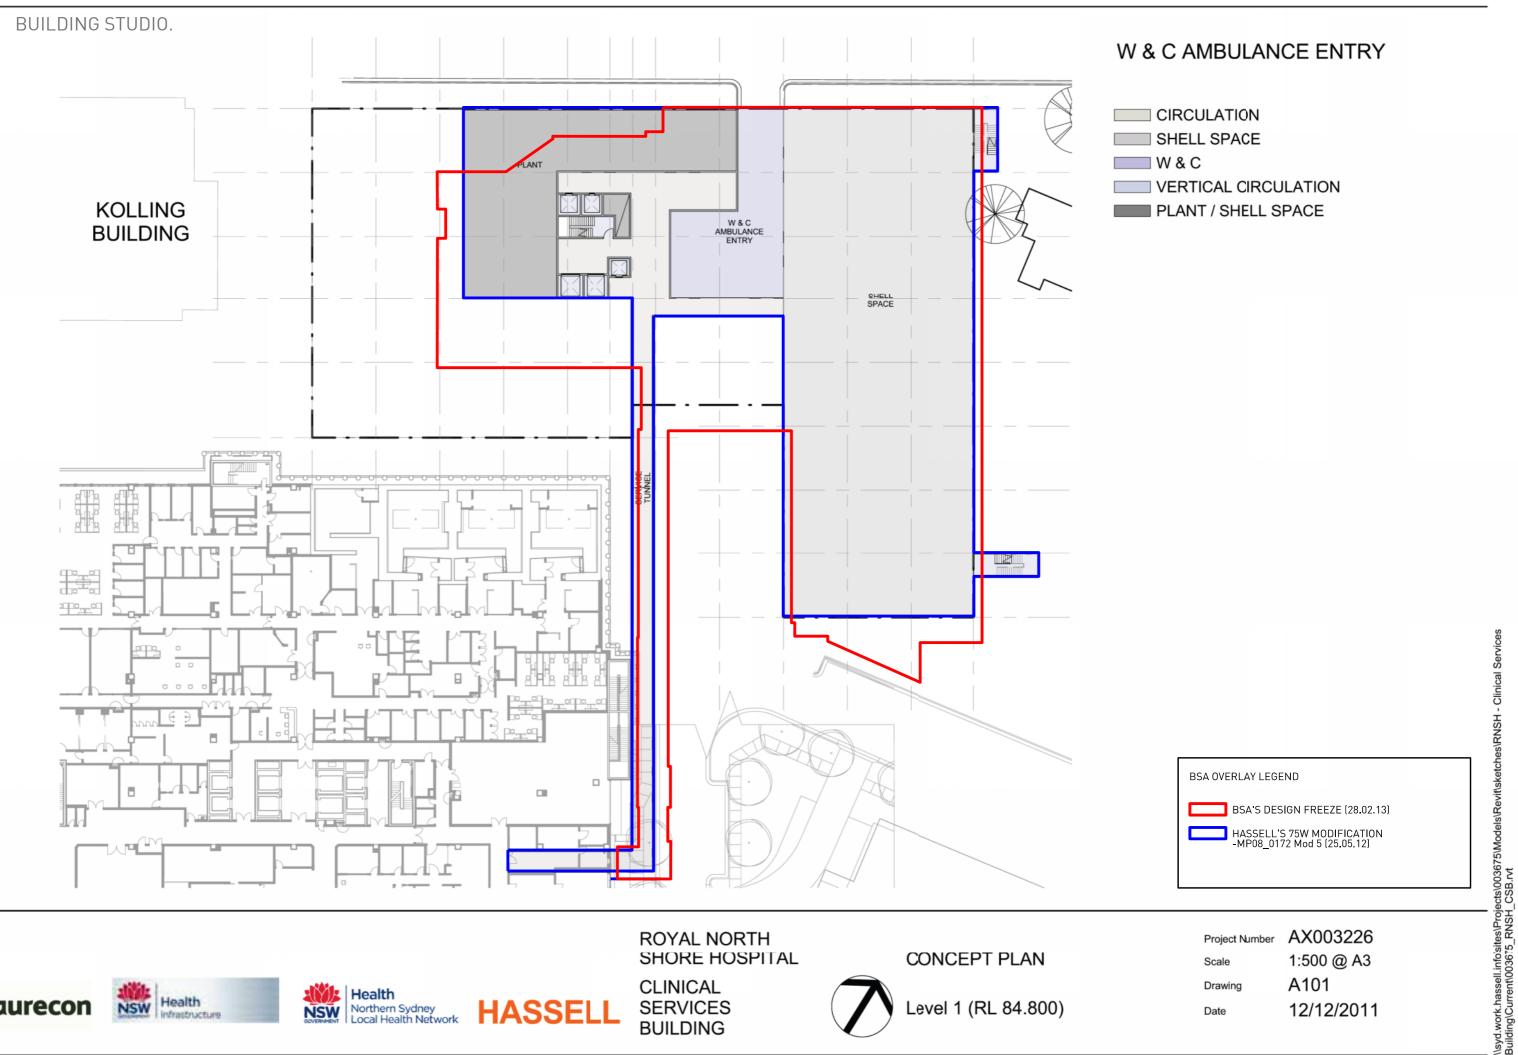

BUILDING STUDIO.

## ROYAL NORTH SHORE HOSPITAL CLINICAL SERVICES BUILDING

SECTION 75W COMPARITIVE STUDY 28 FEBRUARY 2013















AX003226 Project Number 1:500 @ A3 Scale

A100 Drawing











**BUILDING** 



**CONCEPT PLAN** 

Level 1 (RL 84.800)

AX003226 Project Number

1:500 @ A3 Scale A101 Drawing











**ROYAL NORTH** SHORE HOSPITAL

**CLINICAL SERVICES BUILDING** 



AX003226 Project Number 1:500 @ A3 Scale

A102 Drawing











**ROYAL NORTH** SHORE HOSPITAL

**CLINICAL SERVICES BUILDING** 



AX003226 Project Number

1:500 @ A3 Scale A103 Drawing













**CONCEPT PLAN** 

Level 4 (RL 98.70)

AX003226 Project Number

1:500 @ A3 Scale A104 Drawing













AX003226 Project Number 1:500 @ A3 Scale

A105 Drawing













AX003226 Project Number 1:500 @ A3 Scale

A106 Drawing













AX003226 Project Number 1:500 @ A3 Scale

A107 Drawing













CONCEPT PLAN

Level 08 (RL 116.10)

AX003226 Project Number

1:500 @ A3 Scale A108 Drawi