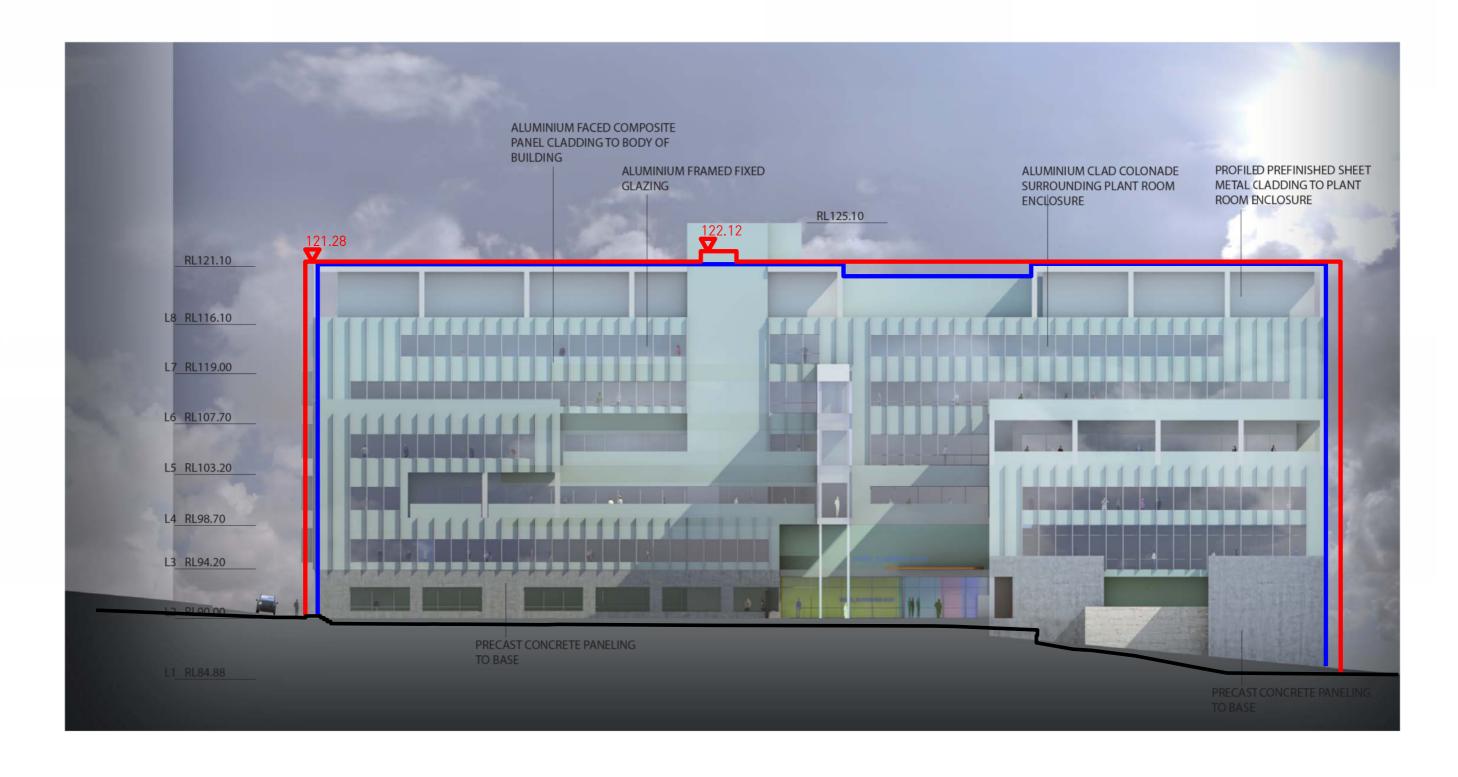

02 SOUTH EAST ELEVATION

HASSELL'S 75W MODIFICATION EMP08\_0172 Mod 5 (25.05.12)