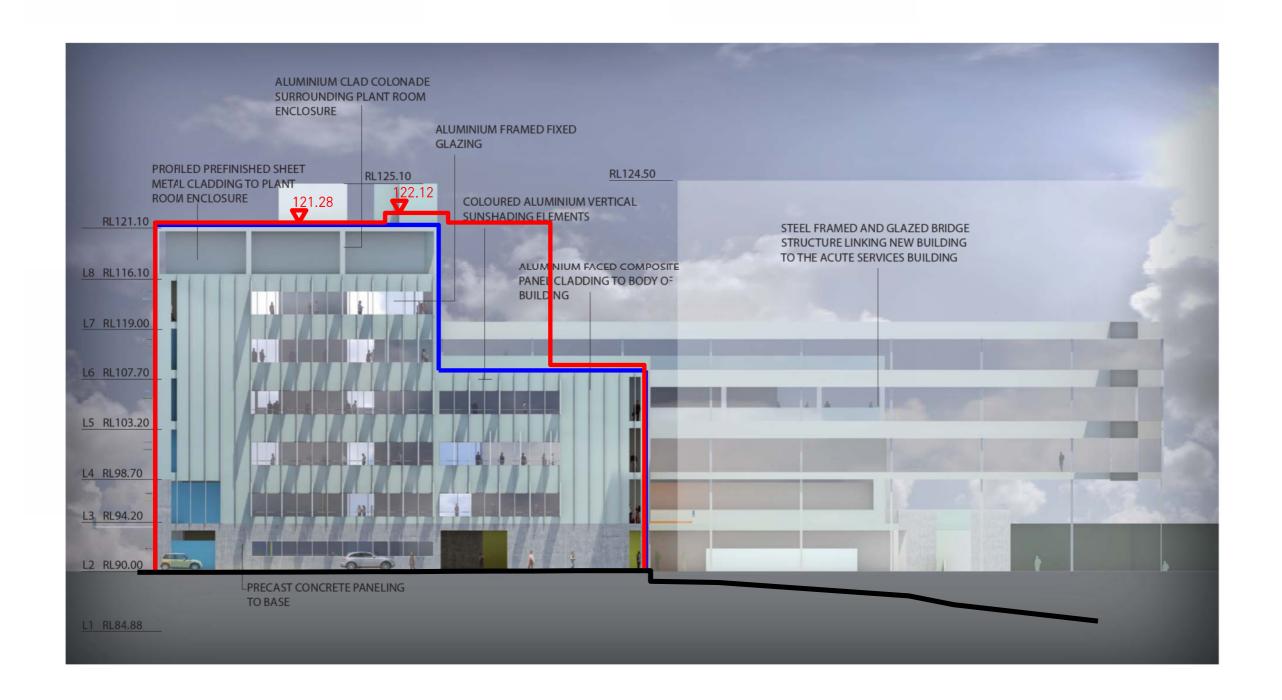

02 SOUTH EAST ELEVATION

HASSELL'S 75W MODIFICATION EMP08\_0172 Mod 5 (25.05.12)