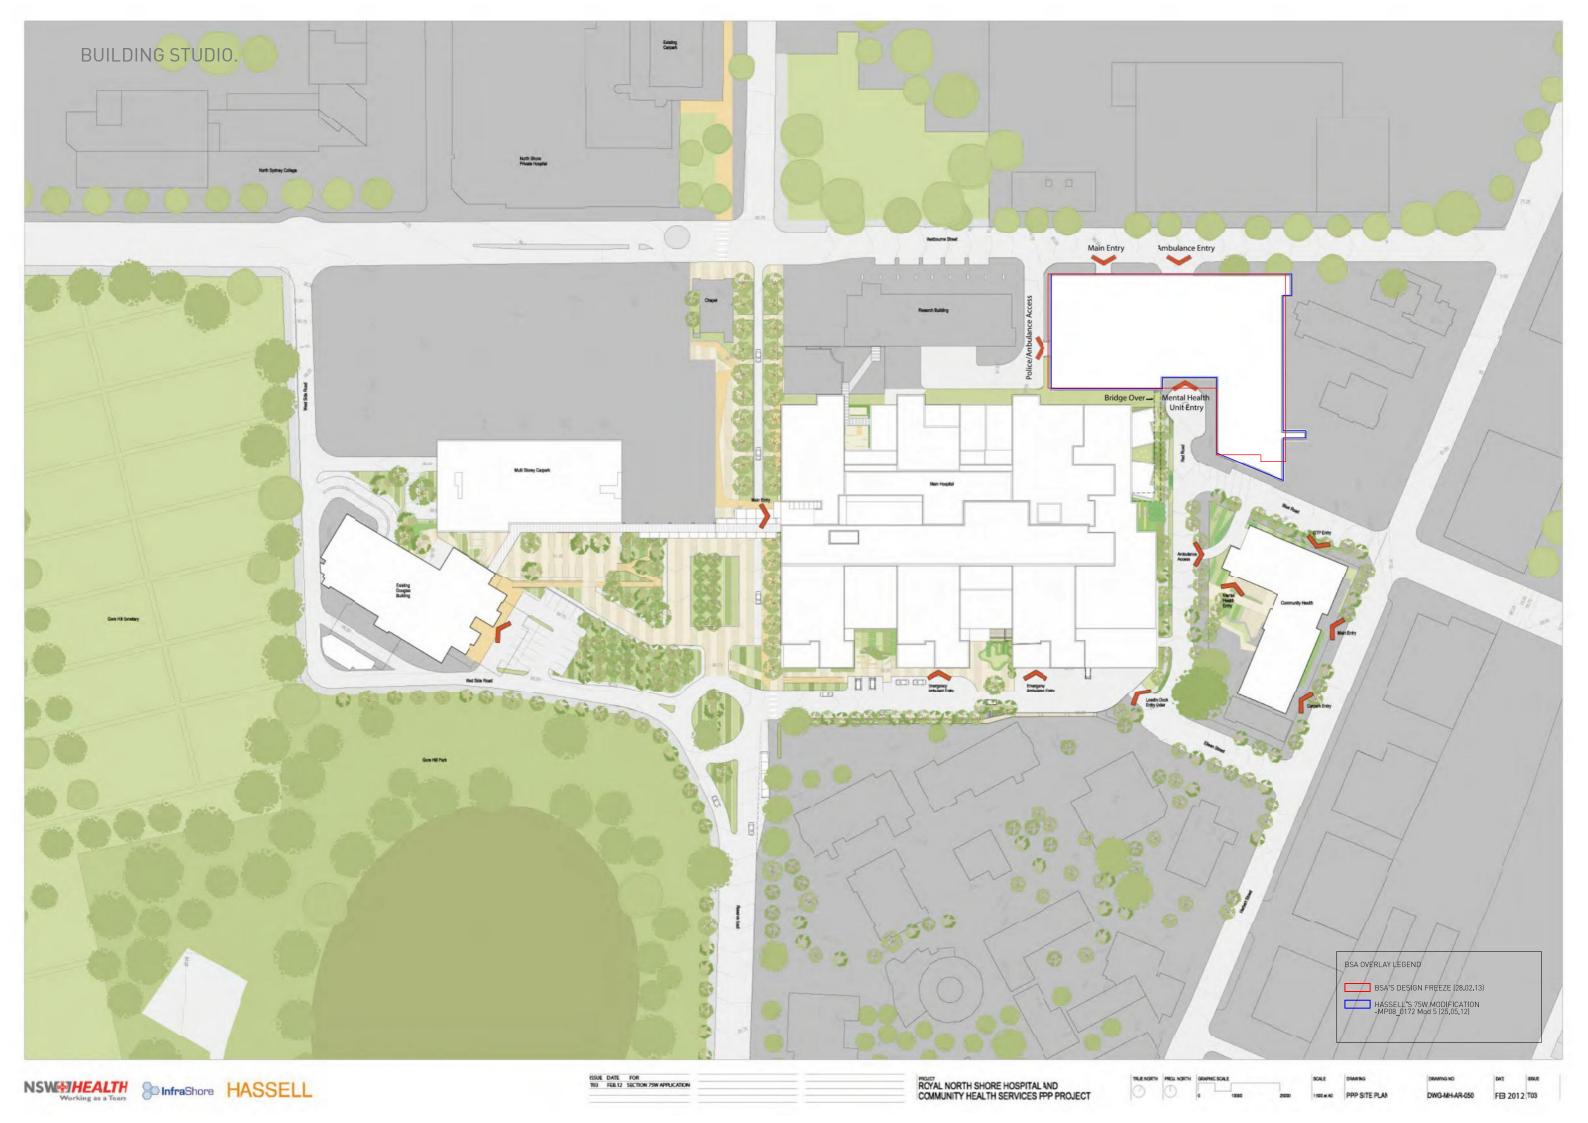

BUILDING STUDIO.

## ROYAL NORTH SHORE HOSPITAL CLINICAL SERVICES BUILDING

SECTION 75W COMPARITIVE STUDY 28 FEBRUARY 2013















AX003226 Project Number 1:500 @ A3 Scale

A100 Drawing











**BUILDING** 



**CONCEPT PLAN** 

Level 1 (RL 84.800)

AX003226 Project Number

1:500 @ A3 Scale A101 Drawing











**ROYAL NORTH** SHORE HOSPITAL

**CLINICAL SERVICES BUILDING** 



AX003226 Project Number 1:500 @ A3 Scale

A102 Drawing











**ROYAL NORTH** SHORE HOSPITAL

**CLINICAL SERVICES BUILDING** 



AX003226 Project Number

1:500 @ A3 Scale A103 Drawing













**CONCEPT PLAN** 

Level 4 (RL 98.70)

AX003226 Project Number

1:500 @ A3 Scale A104 Drawing













AX003226 Project Number 1:500 @ A3 Scale

A105 Drawing













AX003226 Project Number 1:500 @ A3 Scale

A106 Drawing













AX003226 Project Number 1:500 @ A3 Scale

A107 Drawing













CONCEPT PLAN

Leve