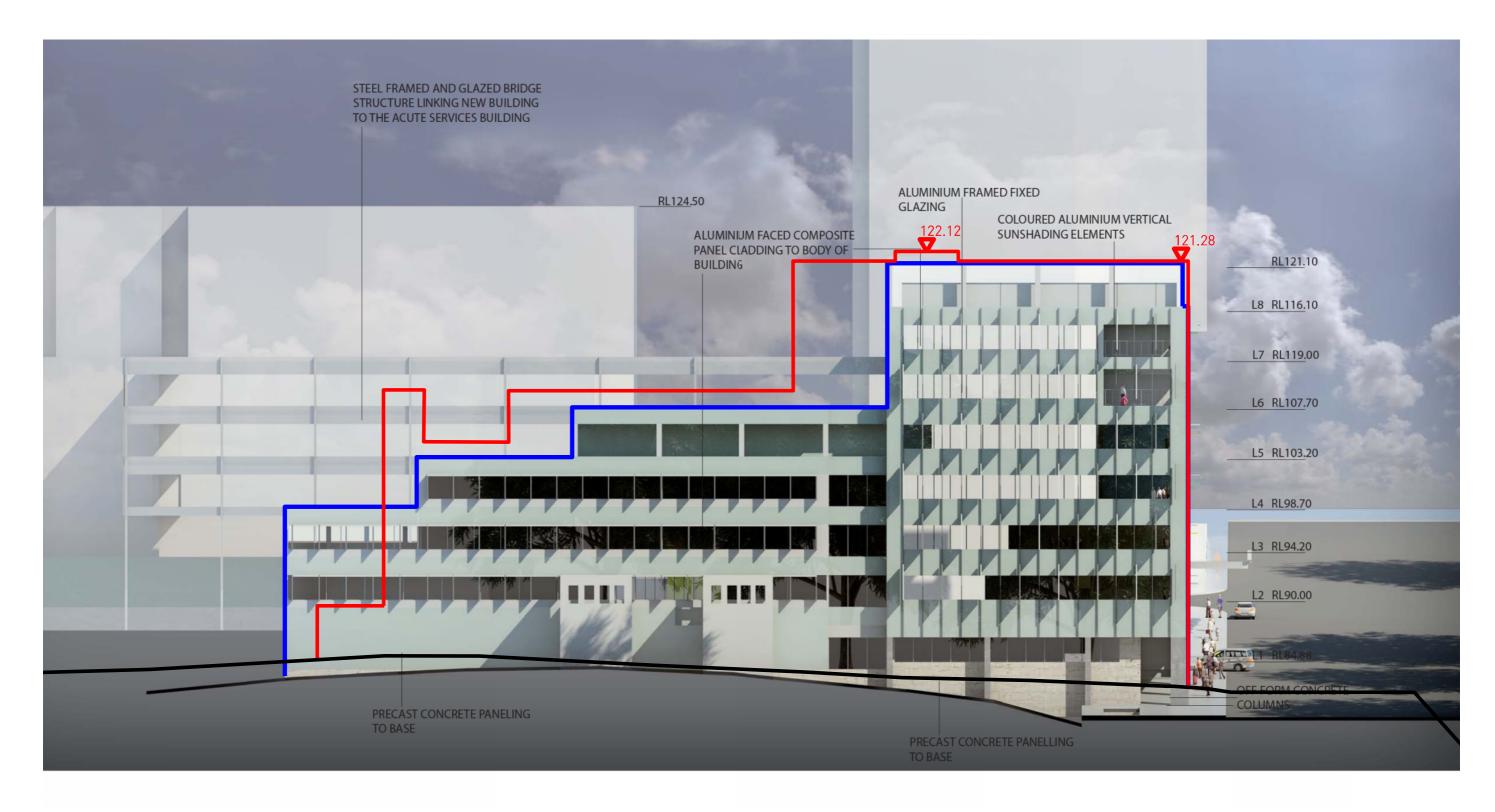

02 SOUTH EAST ELEVATION

HASSELL'S 75W MODIFICATION EMP08\_0172 Mod 5 (25.05.12)