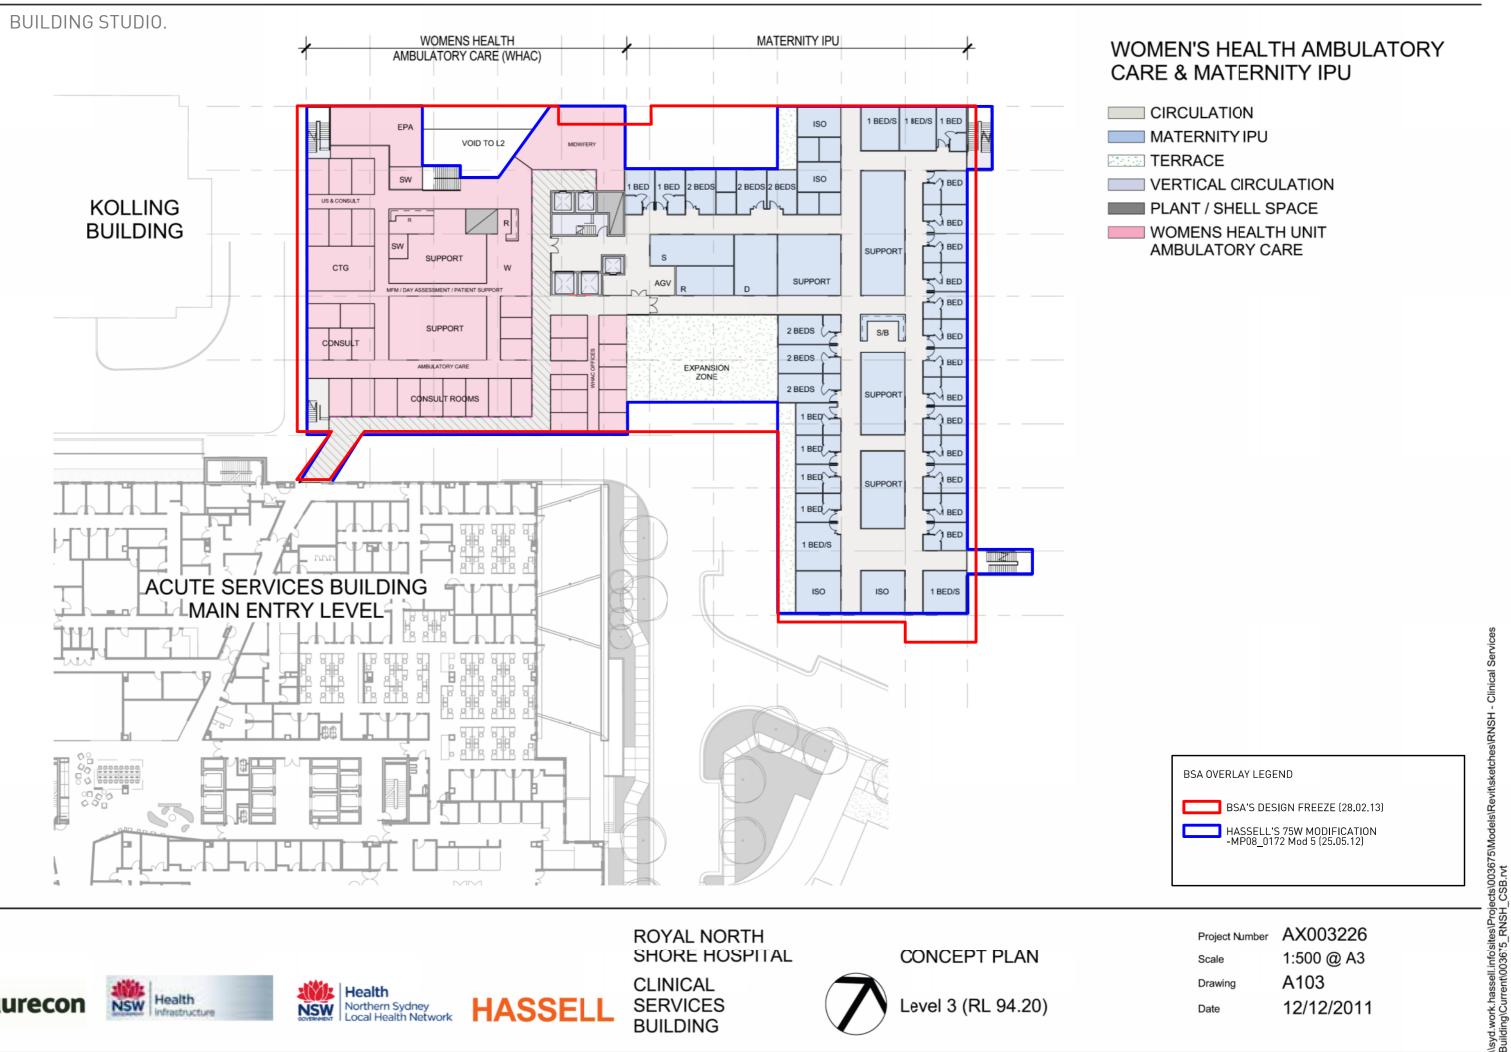

AX003226 Project Number

1:500 @ A3 Scale A101 Drawing

**ROYAL NORTH** SHORE HOSPITAL

**CLINICAL SERVICES BUILDING** 

AX003226 Project Number 1:500 @ A3 Scale

A102 Drawing

**ROYAL NORTH** SHORE HOSPITAL

**CLINICAL SERVICES BUILDING** 