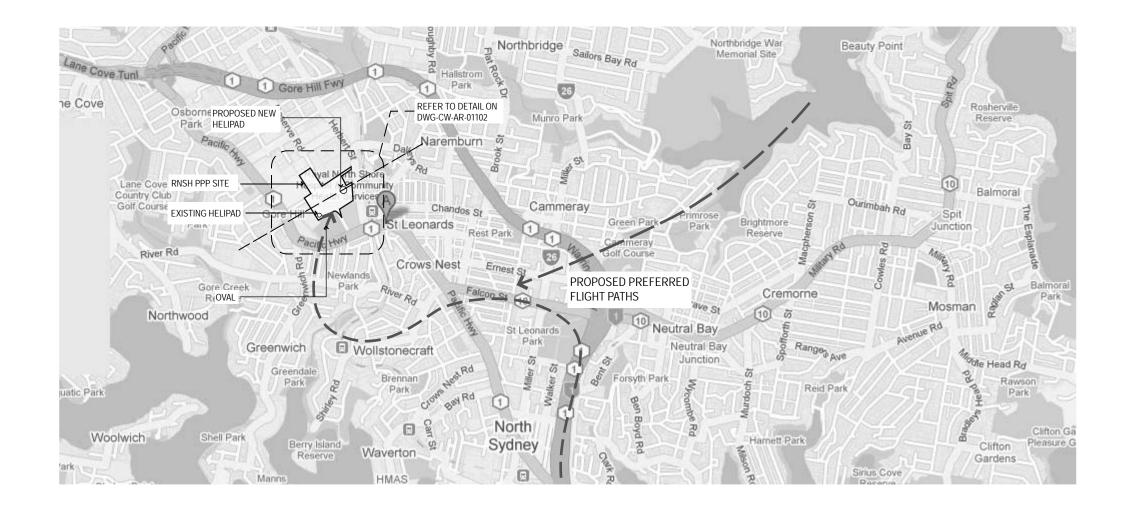

| Project<br>ROYAL NORTH SHORE HOSPITAL AND<br>COMMUNITY HEALTH SERVICES PPP PROJECT | Date 04/05/10     | Drawn<br>HK        | Project Architect<br>MG | Scale<br>NTS |  |
|------------------------------------------------------------------------------------|-------------------|--------------------|-------------------------|--------------|--|
|                                                                                    | CAD File Location |                    |                         |              |  |
| Drawing Title                                                                      |                   |                    |                         |              |  |
| ACUTE HOSPITAL HELIPAD APPROACH PLAN - REGIONA L CONTEXT                           | Drawing Numb      | er<br>\R-01101-T01 |                         | RAPHIC SCALE |  |