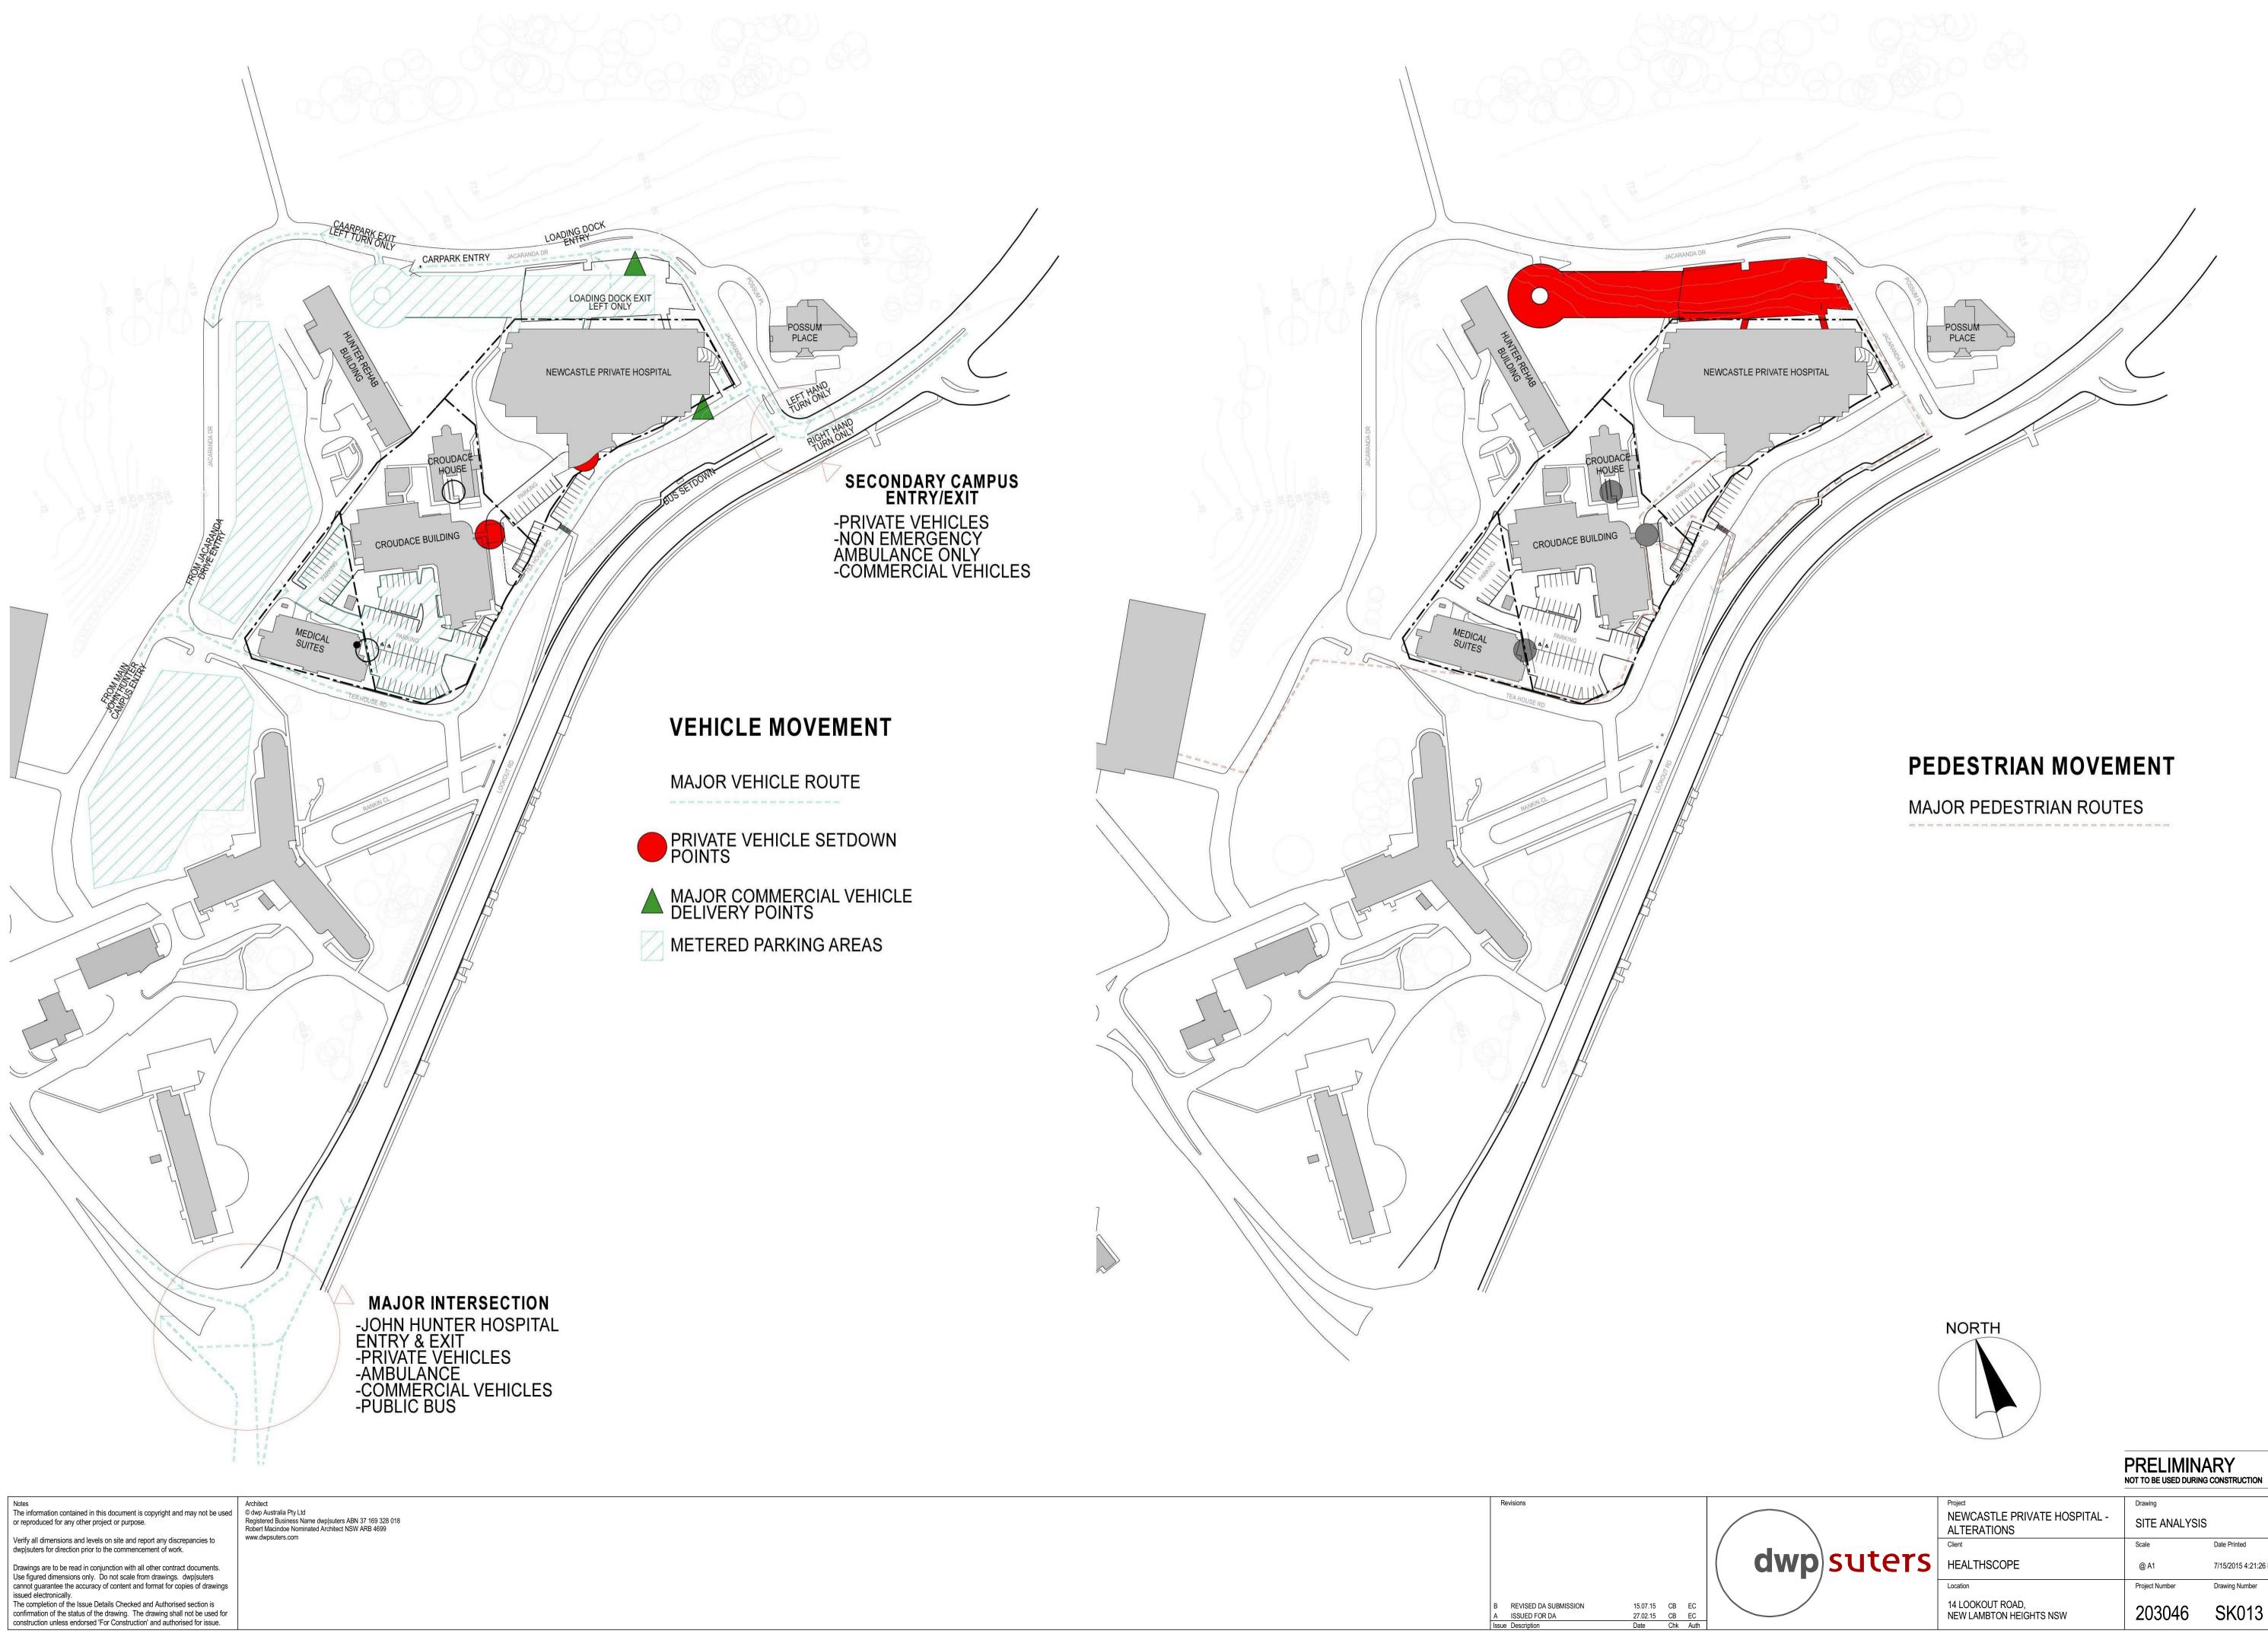

|            |                                             |                |                      |       | 046            |
|------------|---------------------------------------------|----------------|----------------------|-------|----------------|
|            | Project                                     | Drawing        |                      |       | 205            |
|            | NEWCASTLE PRIVATE HOSPITAL -<br>ALTERATIONS | SITE ANALYSIS  | i                    |       | Documents/200  |
| _ \        | Client                                      | Scale          | Date Printed         |       | nchV           |
| dwp)suters | HEALTHSCOPE                                 | @ A1           | 7/15/2015 4:21:26 PM |       | Jsers∖sblanch∖ |
|            | Location                                    | Project Number | Drawing Number       | Issue | D::U           |
|            | 14 LOOKOUT ROAD,<br>NEW LAMBTON HEIGHTS NSW | 203046         | SK013                | В     | File Name      |