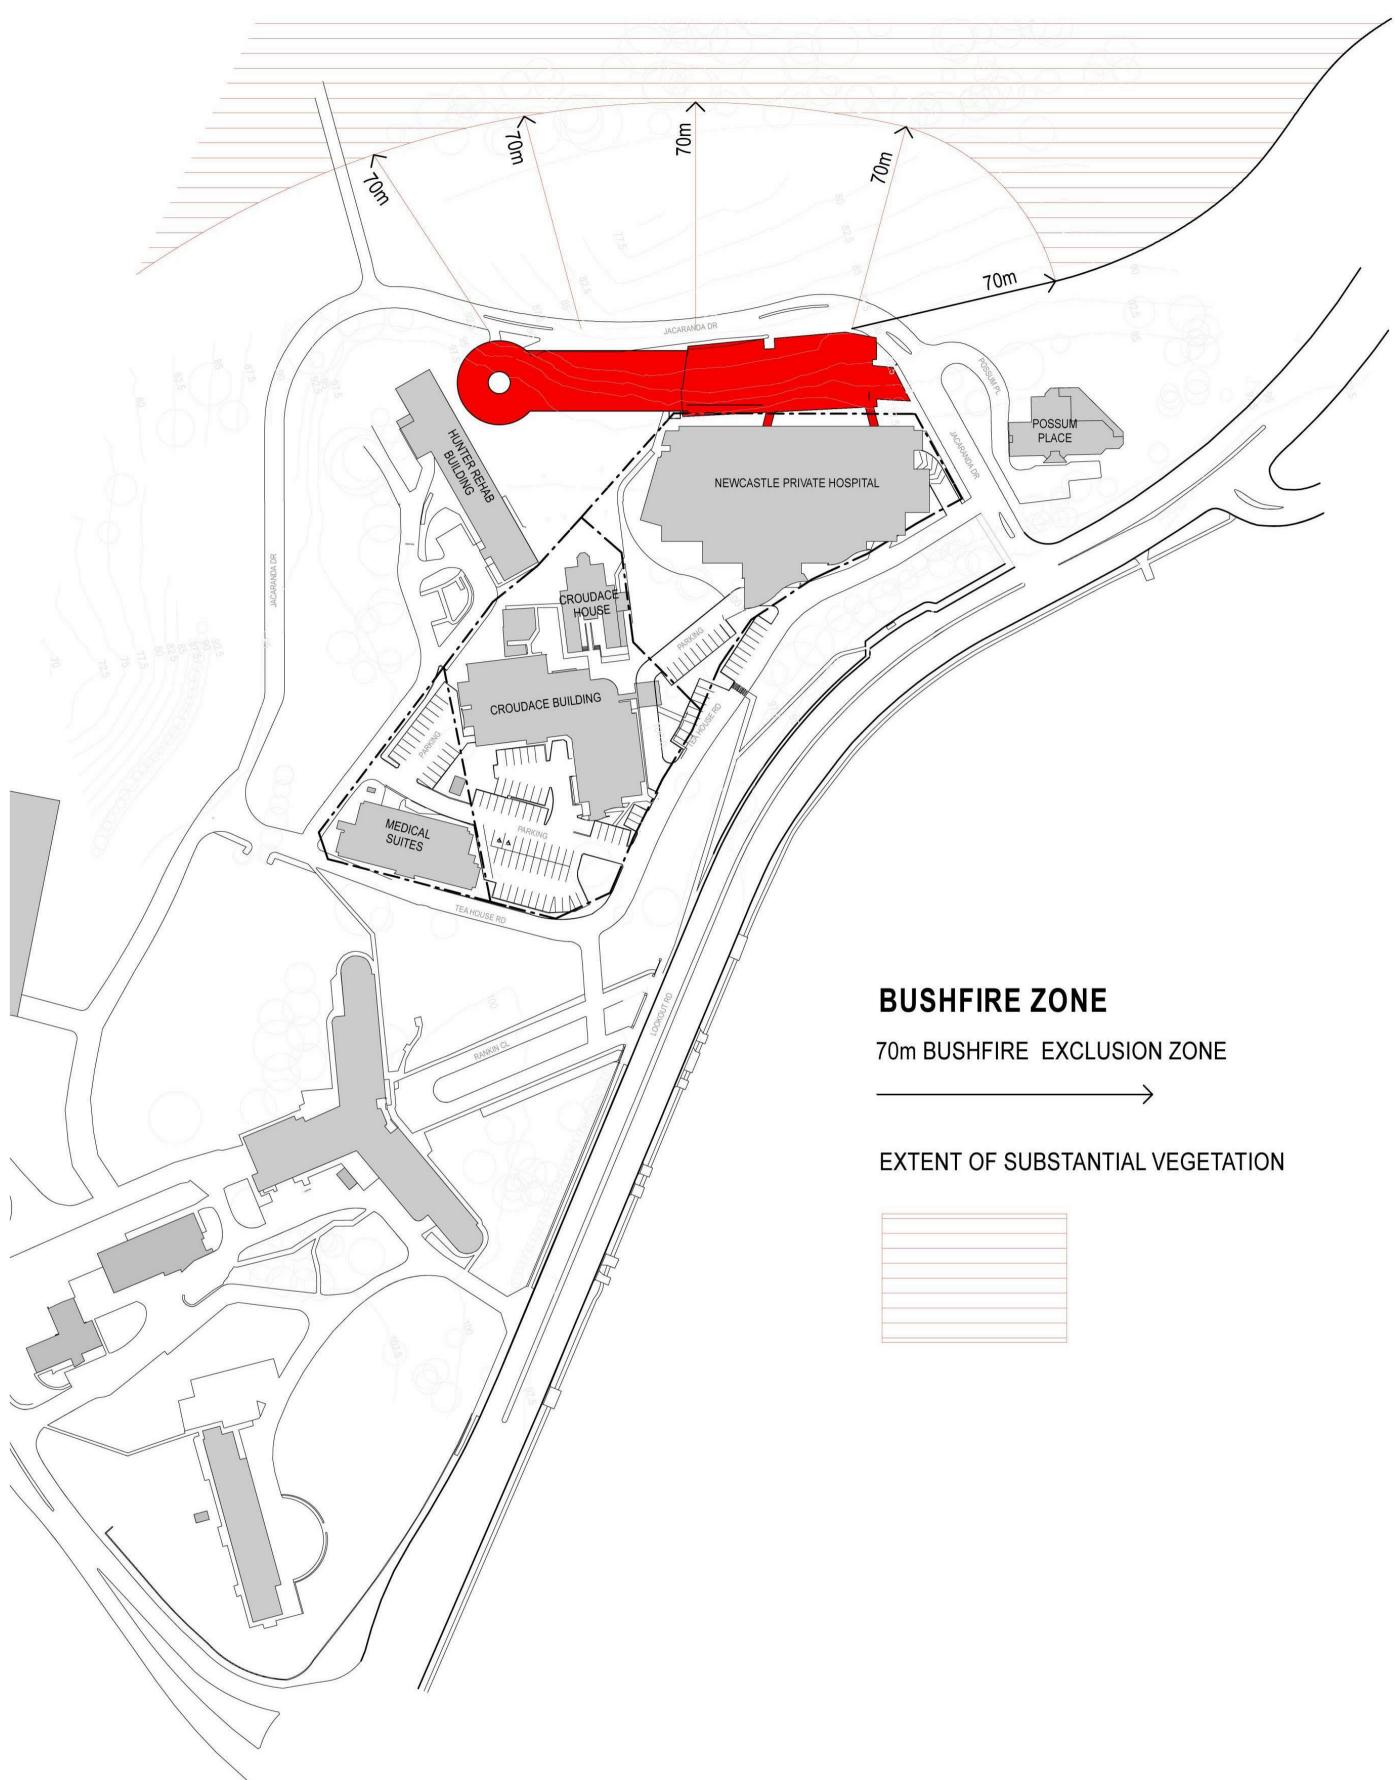

### **OPEN SPACE**

CROUDACE HOUSE LANDSCAPED CURTILAGE

GREEN/LANDSCAPED OPEN SPACE

|   |                                                        |                          |                      |       | 46 -                                 |
|---|--------------------------------------------------------|--------------------------|----------------------|-------|--------------------------------------|
|   | Project<br>NEWCASTLE PRIVATE HOSPITAL -<br>ALTERATIONS | Drawing<br>SITE ANALYSIS | 3                    |       | 7:11 Isers/shlanch/Dociments/203/046 |
|   | Client                                                 | Scale                    | Date Printed         |       | nch/                                 |
| 5 | HEALTHSCOPE                                            | @ A1                     | 7/15/2015 4:21:17 PM |       | sers/shla                            |
|   | Location                                               | Project Number           | Drawing Number       | Issue |                                      |
|   | 14 LOOKOUT ROAD,<br>NEW LAMBTON HEIGHTS NSW            | 203046                   | SK011                | В     | File Name                            |

PRELIMINARY

Verify all dimensions and levels on site and report any discrepancies to dwp|suters for direction prior to the commencement of work. www.dwpsuters.com Drawings are to be read in conjunction with all other contract documents. Use figured dimensions only. Do not scale from drawings. dwp|suters cannot guarantee the accuracy of content and format for copies of drawings issued electronically. The completion of the Issue Details Checked and Authorised section is confirmation of the status of the drawing. The drawing shall not be used for construction unless endorsed 'For Construction' and authorised for issue.