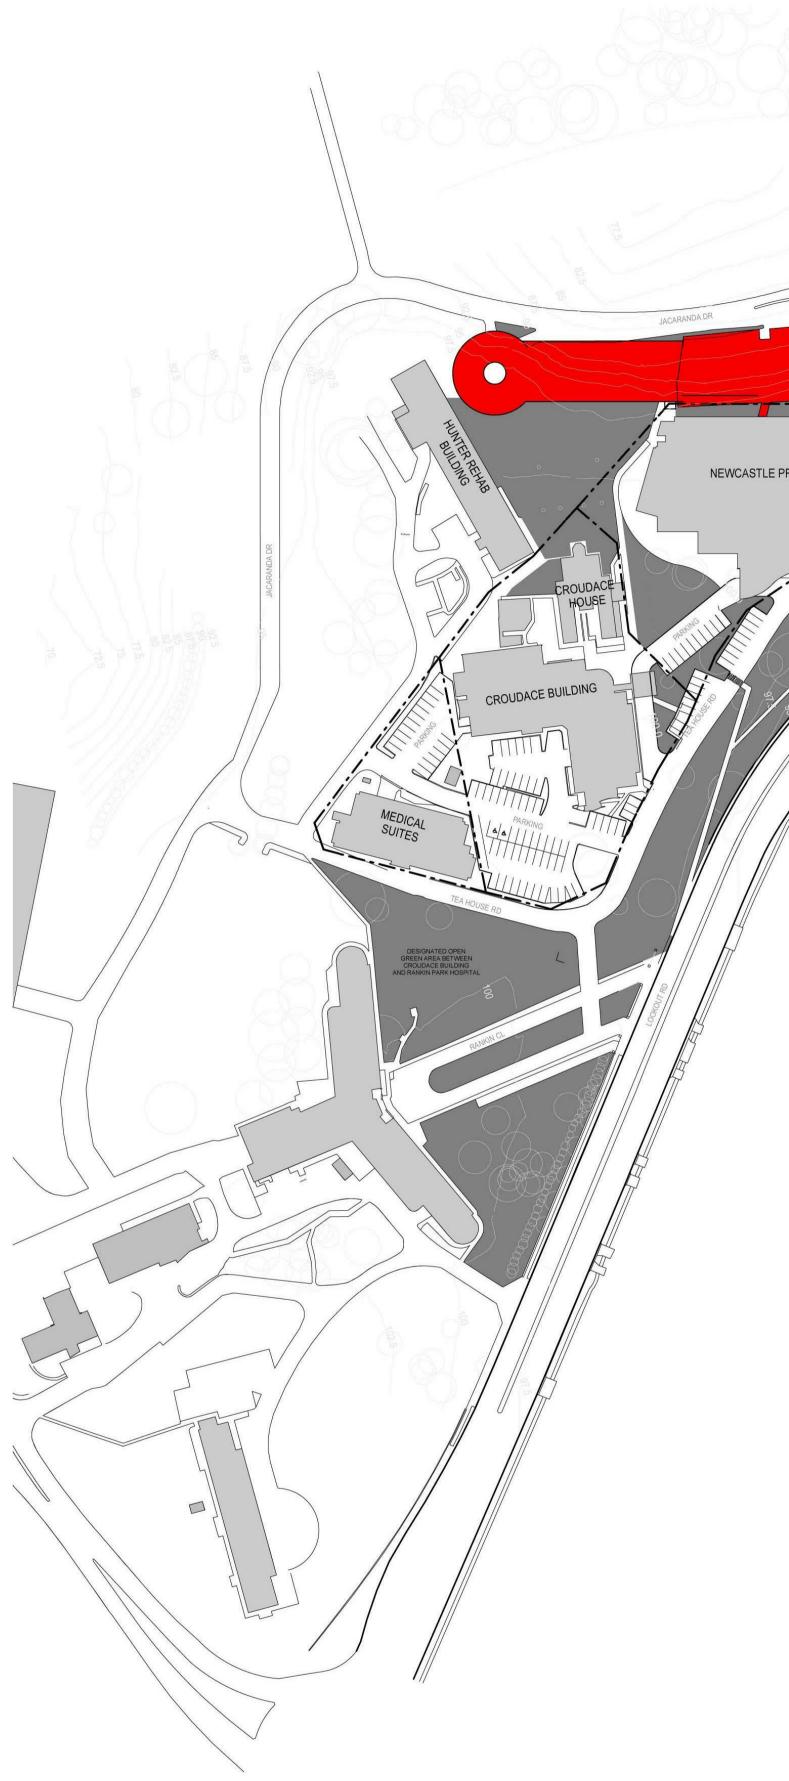

### **OPEN SPACE**

CROUDACE HOUSE LANDSCAPED CURTILAGE

GREEN/LANDSCAPED OPEN SPACE

|   |                                                        |                          |                      |       | 46 -                                 |
|---|--------------------------------------------------------|--------------------------|----------------------|-------|--------------------------------------|
|   | Project<br>NEWCASTLE PRIVATE HOSPITAL -<br>ALTERATIONS | Drawing<br>SITE ANALYSIS | 3                    |       | 7:11 Isers/shlanch/Dociments/203/046 |
|   | Client                                                 | Scale                    | Date Printed         |       | nch/                                 |
| 5 | HEALTHSCOPE                                            | @ A1                     | 7/15/2015 4:21:17 PM |       | sers/shla                            |
|   | Location                                               | Project Number           | Drawing Number       | Issue |                                      |
|   | 14 LOOKOUT ROAD,<br>NEW LAMBTON HEIGHTS NSW            | 203046                   | SK011                | В     | File Name                            |

PRELIMINARY

Verify all dimensions and levels on site and report any discrepancies to dwp|suters for direction prior to the commencement of work. www.dwpsuters.com Drawings are to be read in conjunction with all other contract documents. Use figured dimensions only. Do not scale from drawings. dwp|suters cannot guarantee the accuracy of content and format for copies of drawings issued electronically. The completion of the Issue Details Checked and Authorised section is confirmation of the status of the drawing. The drawing shall not be used for construction unless endorsed 'For Construction' and authorised for issue.