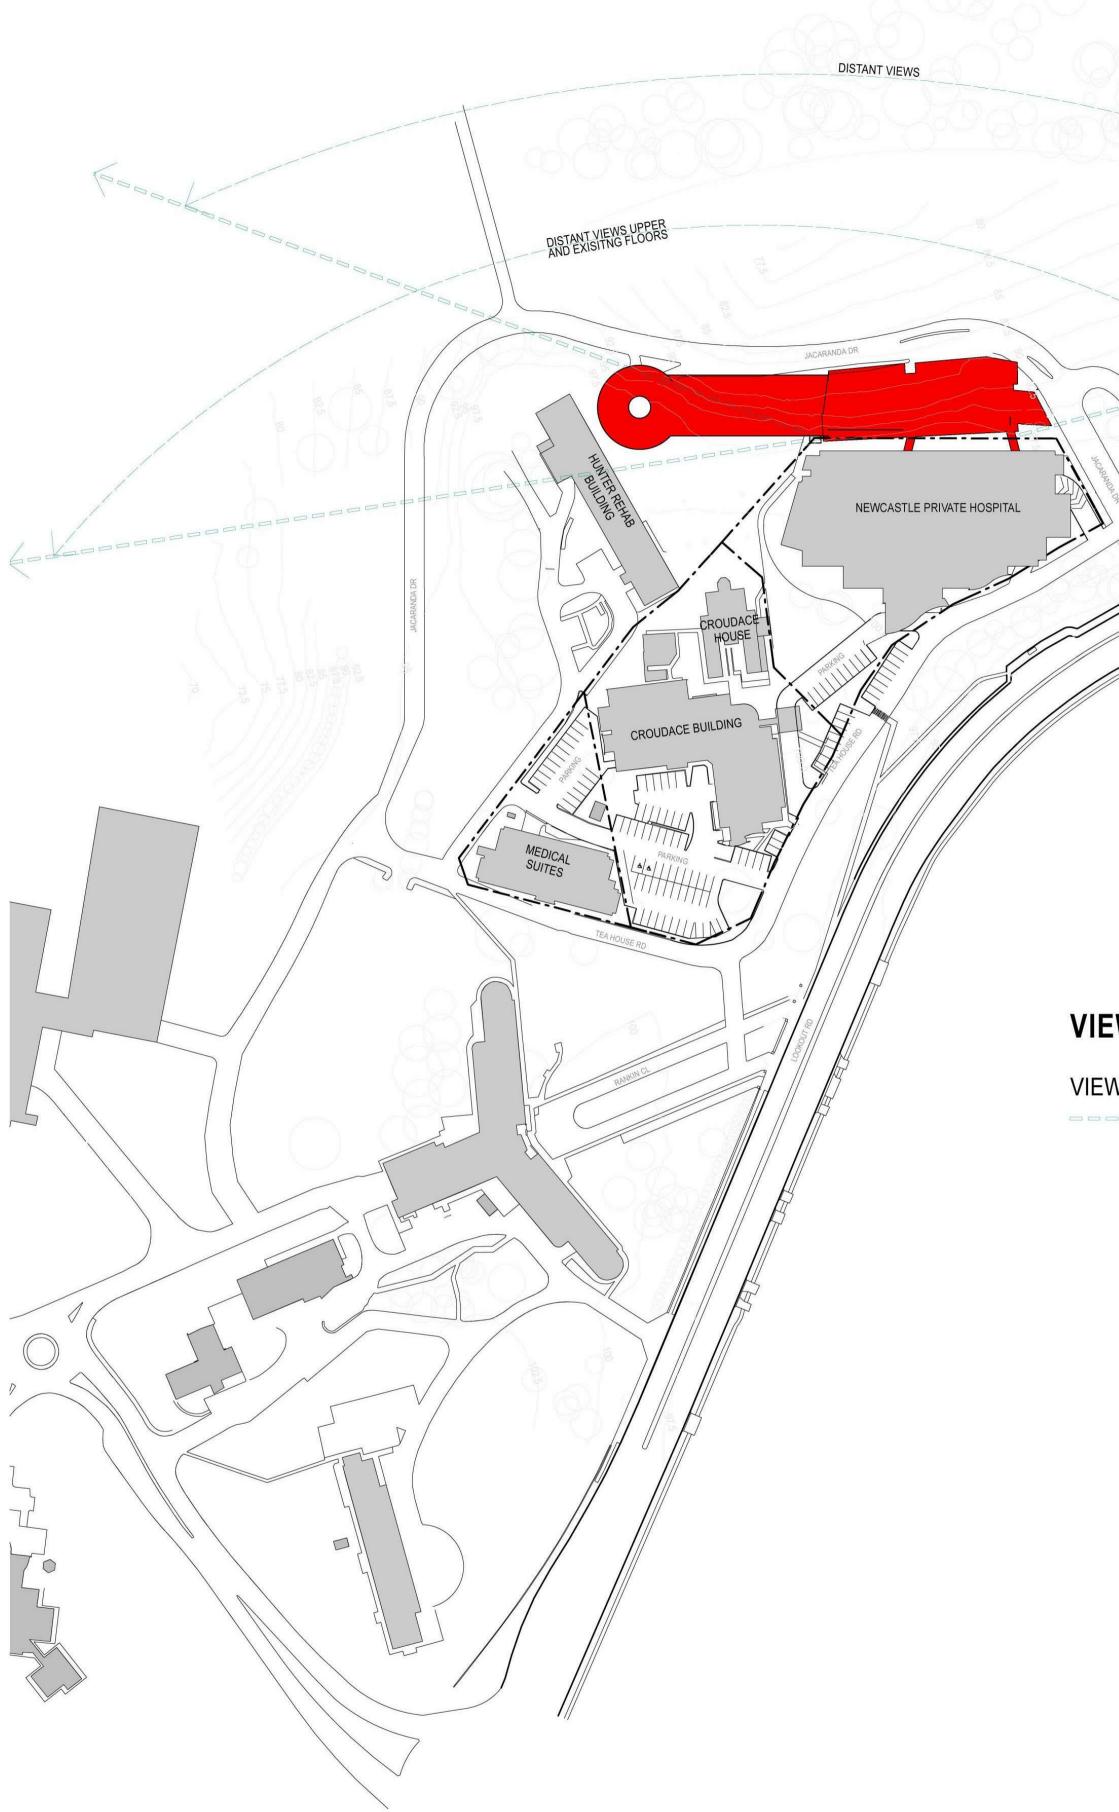

### VIEWS FROM NEW DEVELOPEMENT

VIEW DIRECTION

POSSUM PLACE

## VIEW CORRIDOR & VIEWS OF NEW D

# PRELIMINARY

|            |                                             |                |                      |       | 2       |
|------------|---------------------------------------------|----------------|----------------------|-------|---------|
|            | Project                                     | Drawing        |                      |       | 001~    |
|            | NEWCASTLE PRIVATE HOSPITAL -<br>ALTERATIONS | SITE ANALYSIS  |                      |       |         |
|            | Client                                      | Scale          | Date Printed         |       | 40      |
| dwp suters | HEALTHSCOPE                                 | @ A1           | 7/15/2015 4:21:21 PM |       |         |
|            | Location                                    | Project Number | Drawing Number       | Issue | Ċ       |
|            | 14 LOOKOUT ROAD,<br>NEW LAMBTON HEIGHTS NSW | 203046         | SK012                | В     | Nome of |