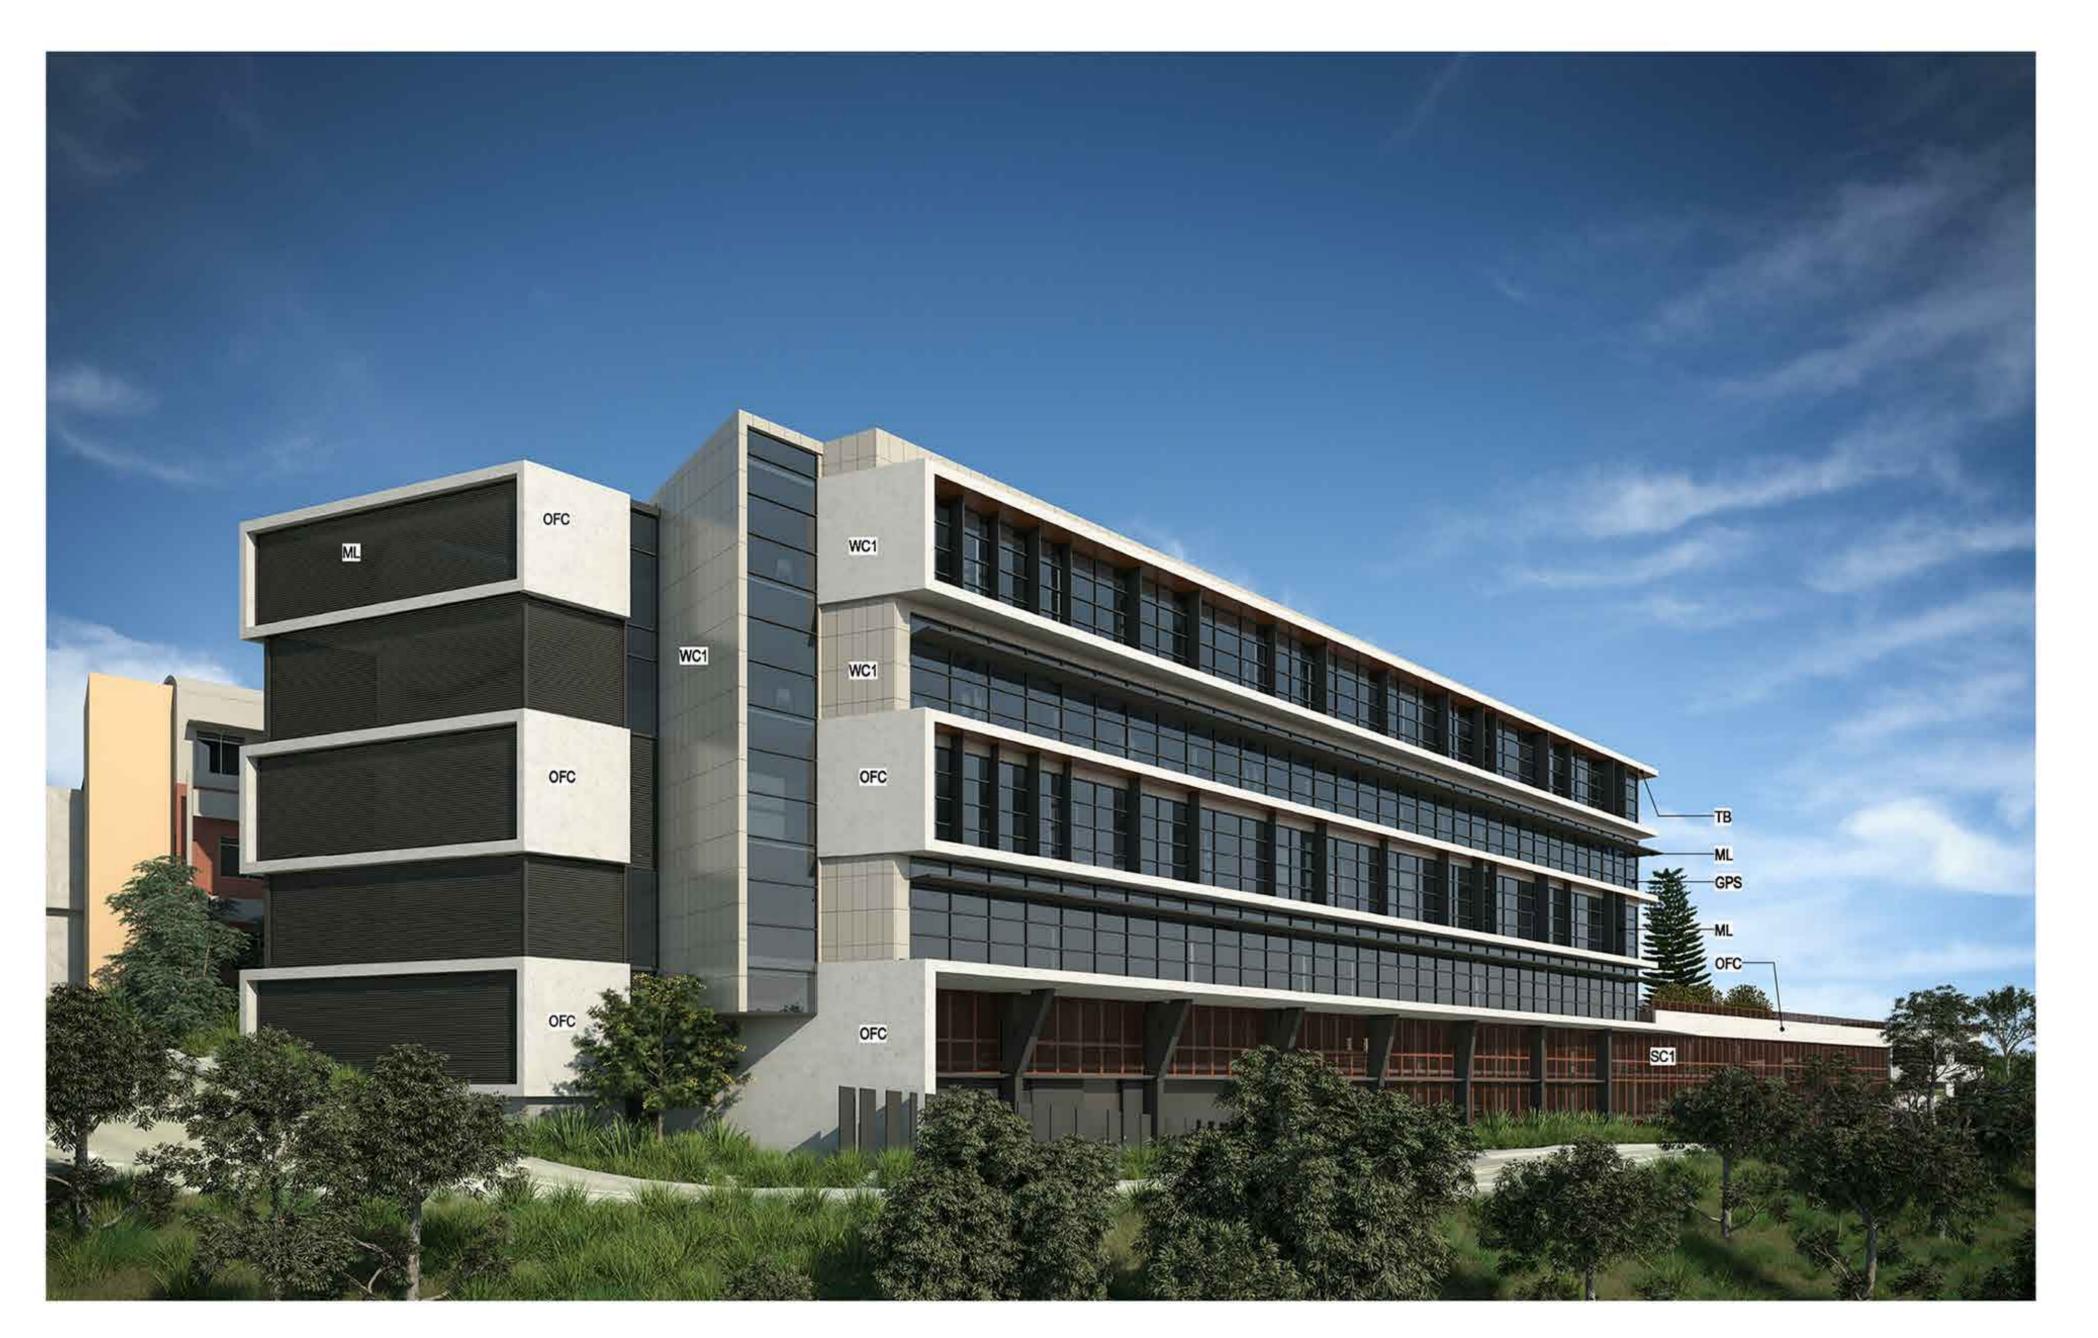

|                                                         | PRELIMINARY NOT TO BE USED DURING CONSTRUCTION |                                      |            |  |
|---------------------------------------------------------|------------------------------------------------|--------------------------------------|------------|--|
| NEWCASTLE PRIVATE HOSPITAL -<br>EXTENSION & ALTERATIONS | MATERIAL COLOURBOARD                           |                                      |            |  |
| S Healthscope                                           | Scale<br>@ A1                                  | Date Printed<br>11/6/2015 4:47:02 PM |            |  |
| 14 LOOKOUT ROAD,<br>NEW LAMBTON HEIGHTS NSW             | Project Number 203046                          | Drawing Number<br>SK901              | lssue<br>D |  |