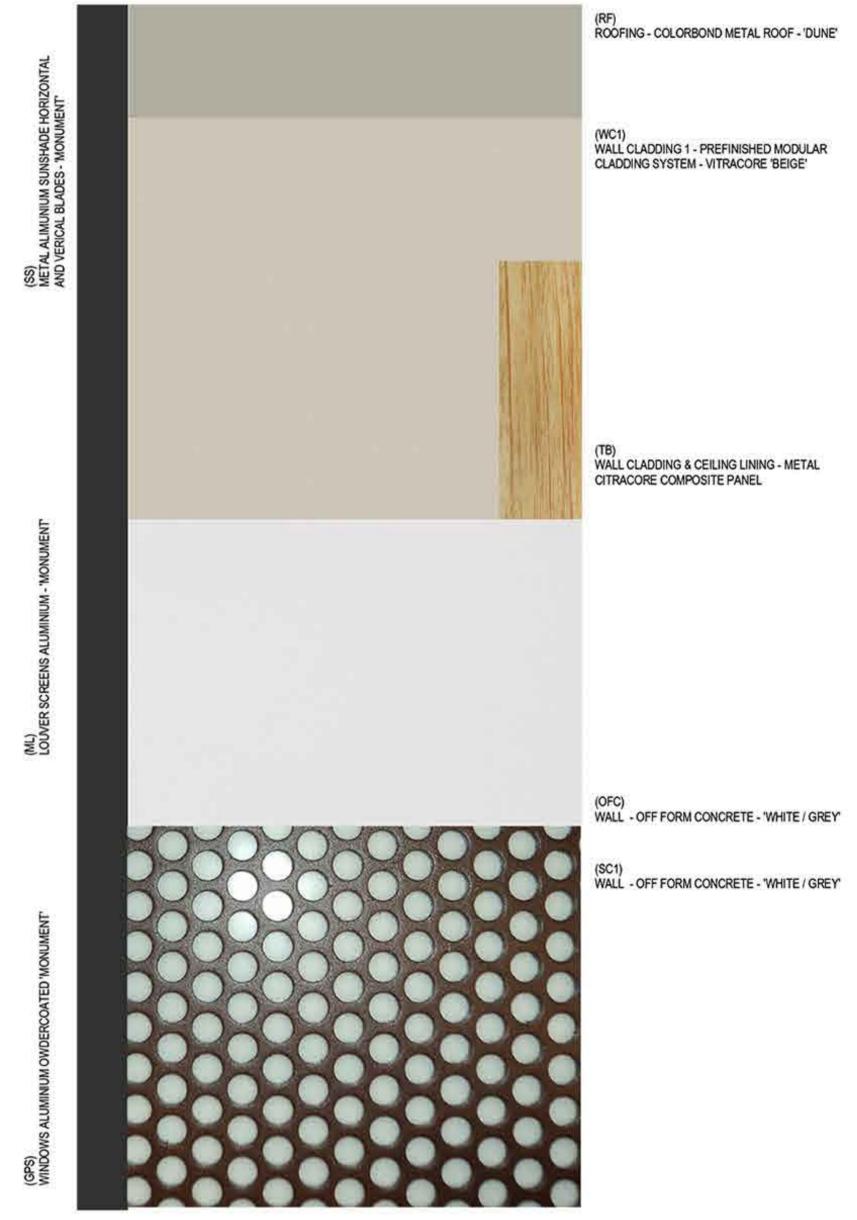

|                                                         | PRELIMINARY NOT TO BE USED DURING CONSTRUCTION |                                      |            |  |
|---------------------------------------------------------|------------------------------------------------|--------------------------------------|------------|--|
| NEWCASTLE PRIVATE HOSPITAL -<br>EXTENSION & ALTERATIONS | MATERIAL COLOURBOARD                           |                                      |            |  |
| S Healthscope                                           | Scale<br>@ A1                                  | Date Printed<br>11/6/2015 4:47:02 PM |            |  |
| 14 LOOKOUT ROAD,<br>NEW LAMBTON HEIGHTS NSW             | Project Number 203046                          | Drawing Number<br>SK901              | lssue<br>D |  |