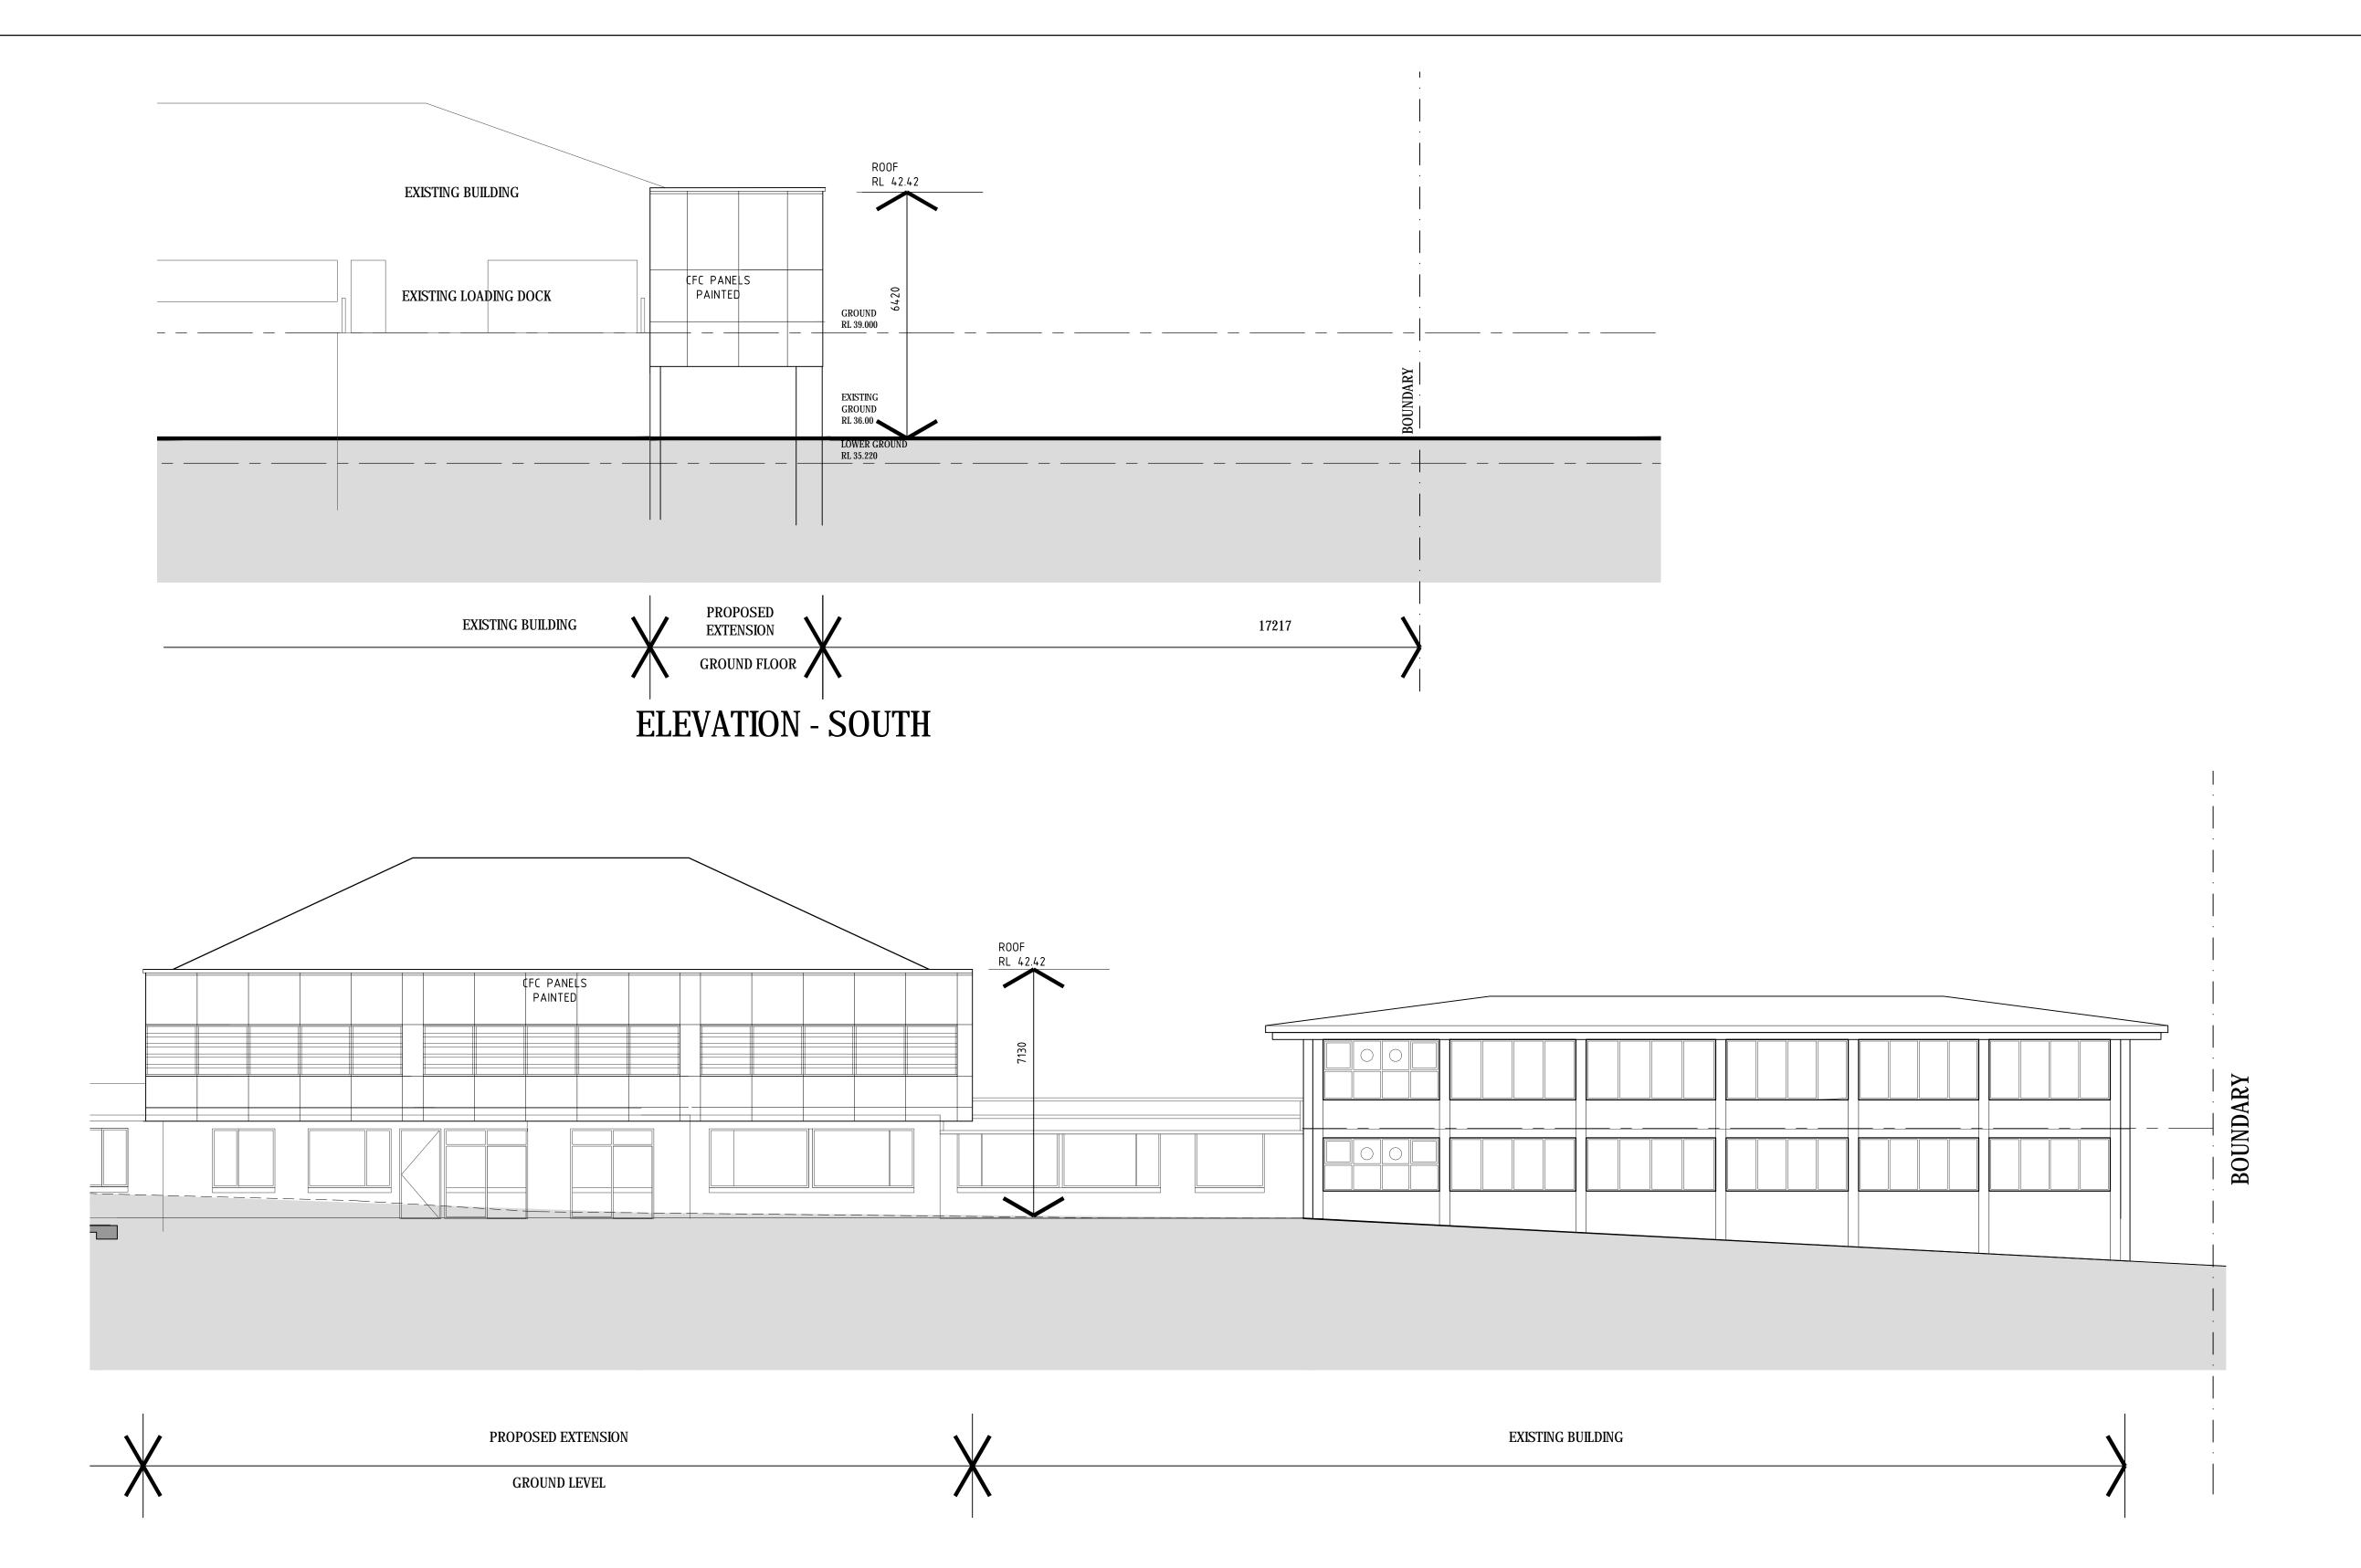

**ELEVATION - EAST** 

USE FIGURED DIMENSIONS ONLY. DO NOT SCALE.
ALL DIMENSIONS SHALL BE VERIFIED ON SITE AND
DISCREPANCIES IMMEDIATELY BROUGHT TO THE
ATTENTION OF THE PROJECT MANAGER
FOR RESOLUTION "CLOUDS" & REVISIONS ARE INTENDED AS GUIDES AND DO NOT NECESSARILY DESCRIBE THE FULL EXTENT OF REVISIONS.
ASCERTAIN FULL EXTENT BY COMPARISON WITH PREVIOUS VERSION.

PROJ. ARCH SPEC. CONS

SK – 5.12.12 1:100 ELEVATIONS - ORIGINAL DA CONFIGURATION HEALTH PROJECTS INTERNATIONAL
Architects and Health Facility Planners
ACN 066 856 595 (C) Copyright HPI Suite 1, Ground FI, 68 Alfred St, Milsons Point, NSW 2061 Ph: (02) 9460 4199 Fax: (02) 9460 4299