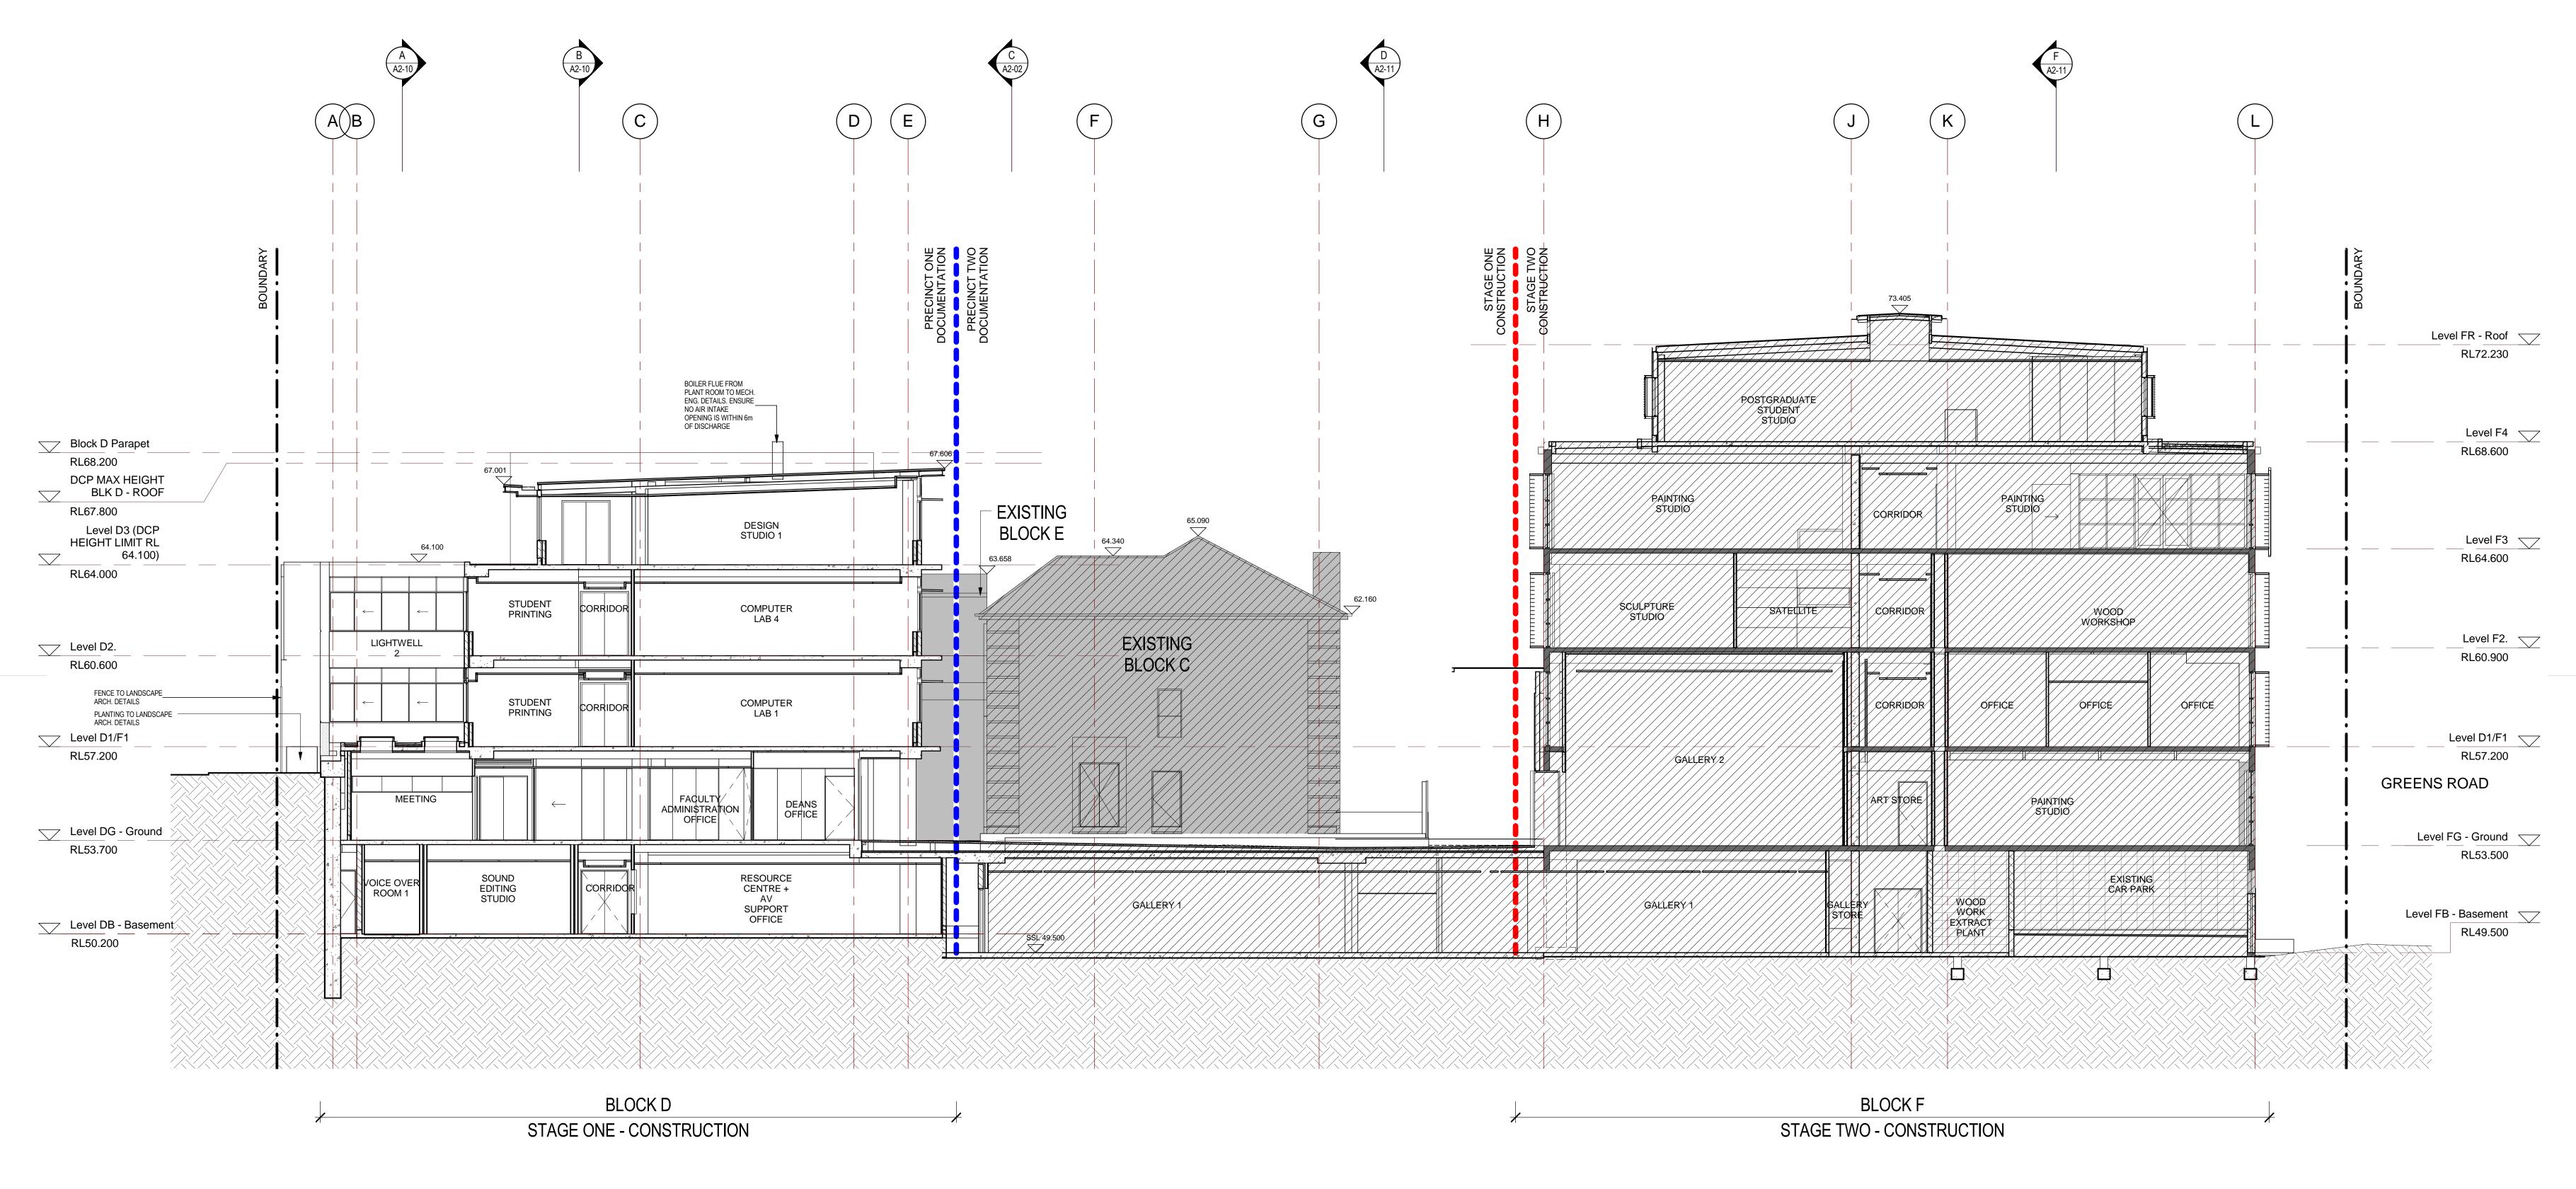

|                                                         | arcl          | nitectus™                                                                                       | project              | COF         | A Gateway |
|---------------------------------------------------------|---------------|-------------------------------------------------------------------------------------------------|----------------------|-------------|-----------|
|                                                         |               | Architectus Sydney Level 3 341 George Street                                                    |                      |             |           |
| Sydney<br>Melbourne<br>Auckland<br>Brisbane<br>Shanghai |               | Sydney NSW 2000<br><b>T (61 2) 8252 8400</b><br>F (61 2) 8252 8600<br>sydney@architectus.com.au | drawing              | SECTION G-G |           |
|                                                         |               | ABN 11 098 489 448                                                                              |                      |             |           |
| checked                                                 | CA scale      | 1:250@B1                                                                                        | drawing no.          | issue       |           |
| drawn                                                   | TF project no | 090129.00                                                                                       |                      | A2-12       | С         |
|                                                         |               |                                                                                                 | 26/07/2010 3:38:08 I | PM          |           |