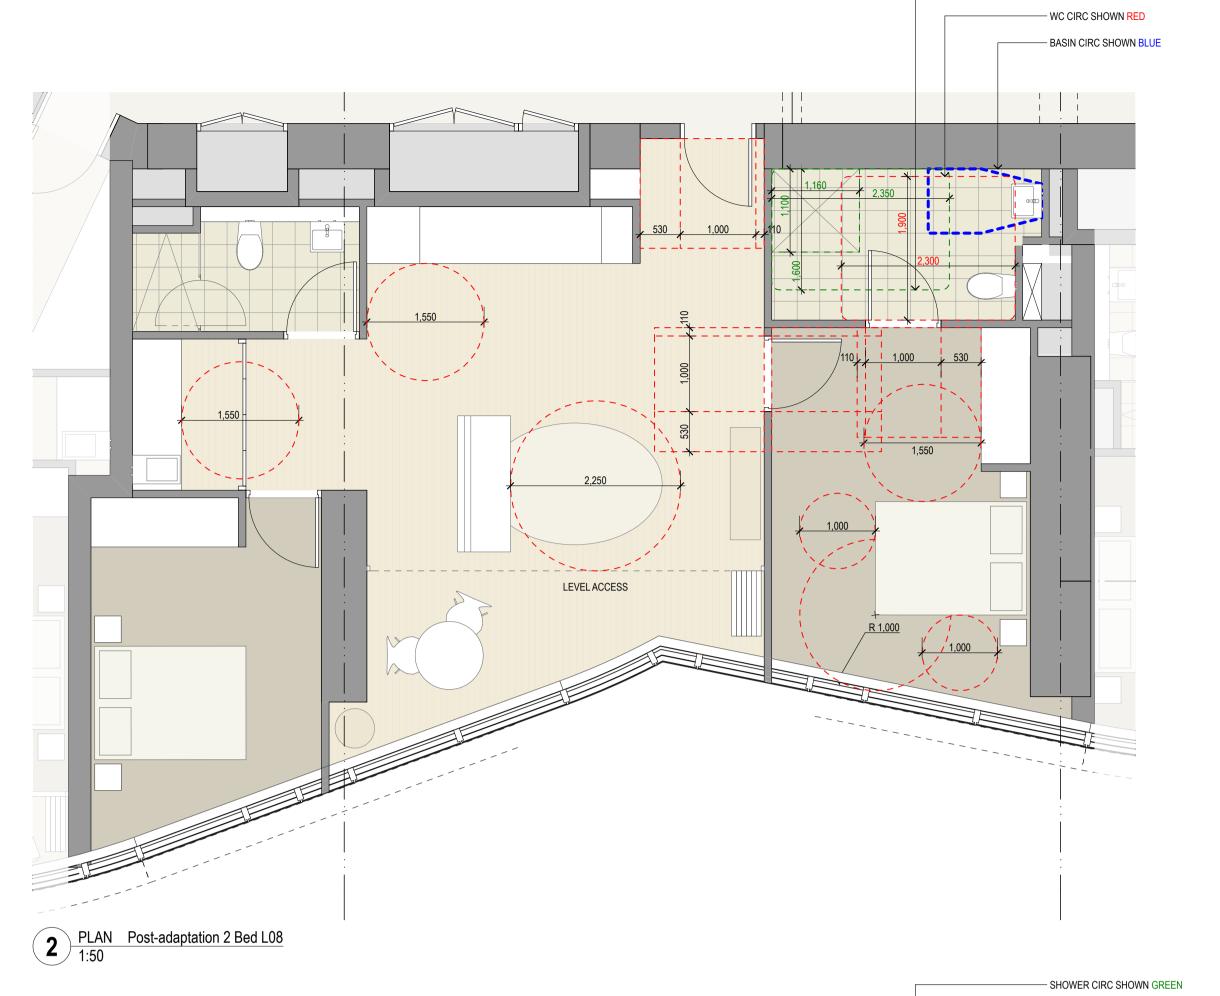

# 2 BED ADAPTABLE APARTMENTS ON L08-14

2 BED ADAPTABLE APARTMENTS ON L22-24

DRAWINGS ILLUSTRATE TYPICAL SCENARIOS FOR ADAPTABLE APARTMENTS. ADAPTABLE APARTMENTS AND UNIVERSAL DESIGN ALLOCATION AS PER DESIGN REPORT AND STATEMENT.

- SHOWER CIRC SHOWN GREEN

Certificate Number:
Assessor Name:
Accreditation number:
Certificate date:
Dwelling address:
20-80 Pyrmont St,
Pyrmont NSW 2009

DA01 1/9/17 DEVELOPMENT APPLICATION NY SMP

rev date name by chk