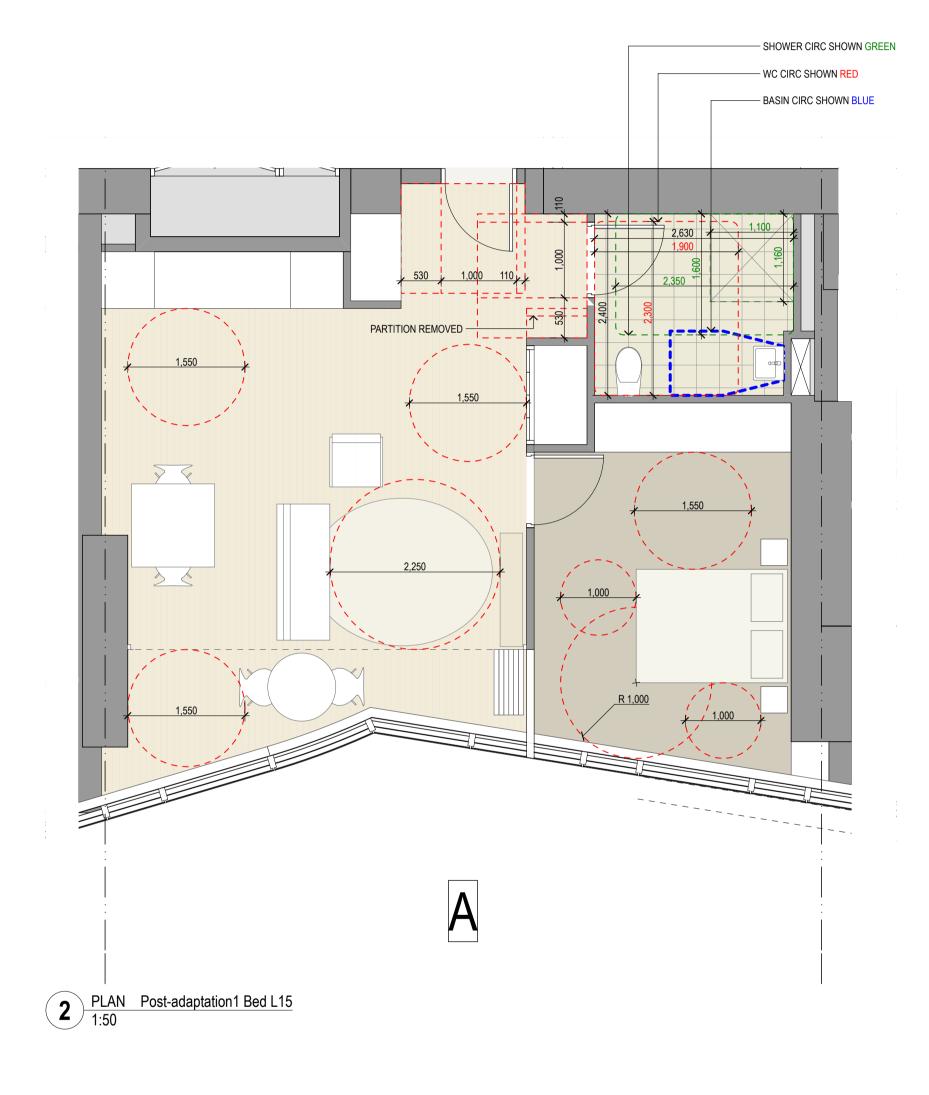

- SHOWER CIRC SHOWN GREEN

Certificate Number:
Assessor Name:
Accreditation number:
Certificate date:
Dwelling address:
20-80 Pyrmont St,
Pyrmont NSW 2009

DA01 1/9/17 DEVELOPMENT APPLICATION NY SMP

rev date name by chk