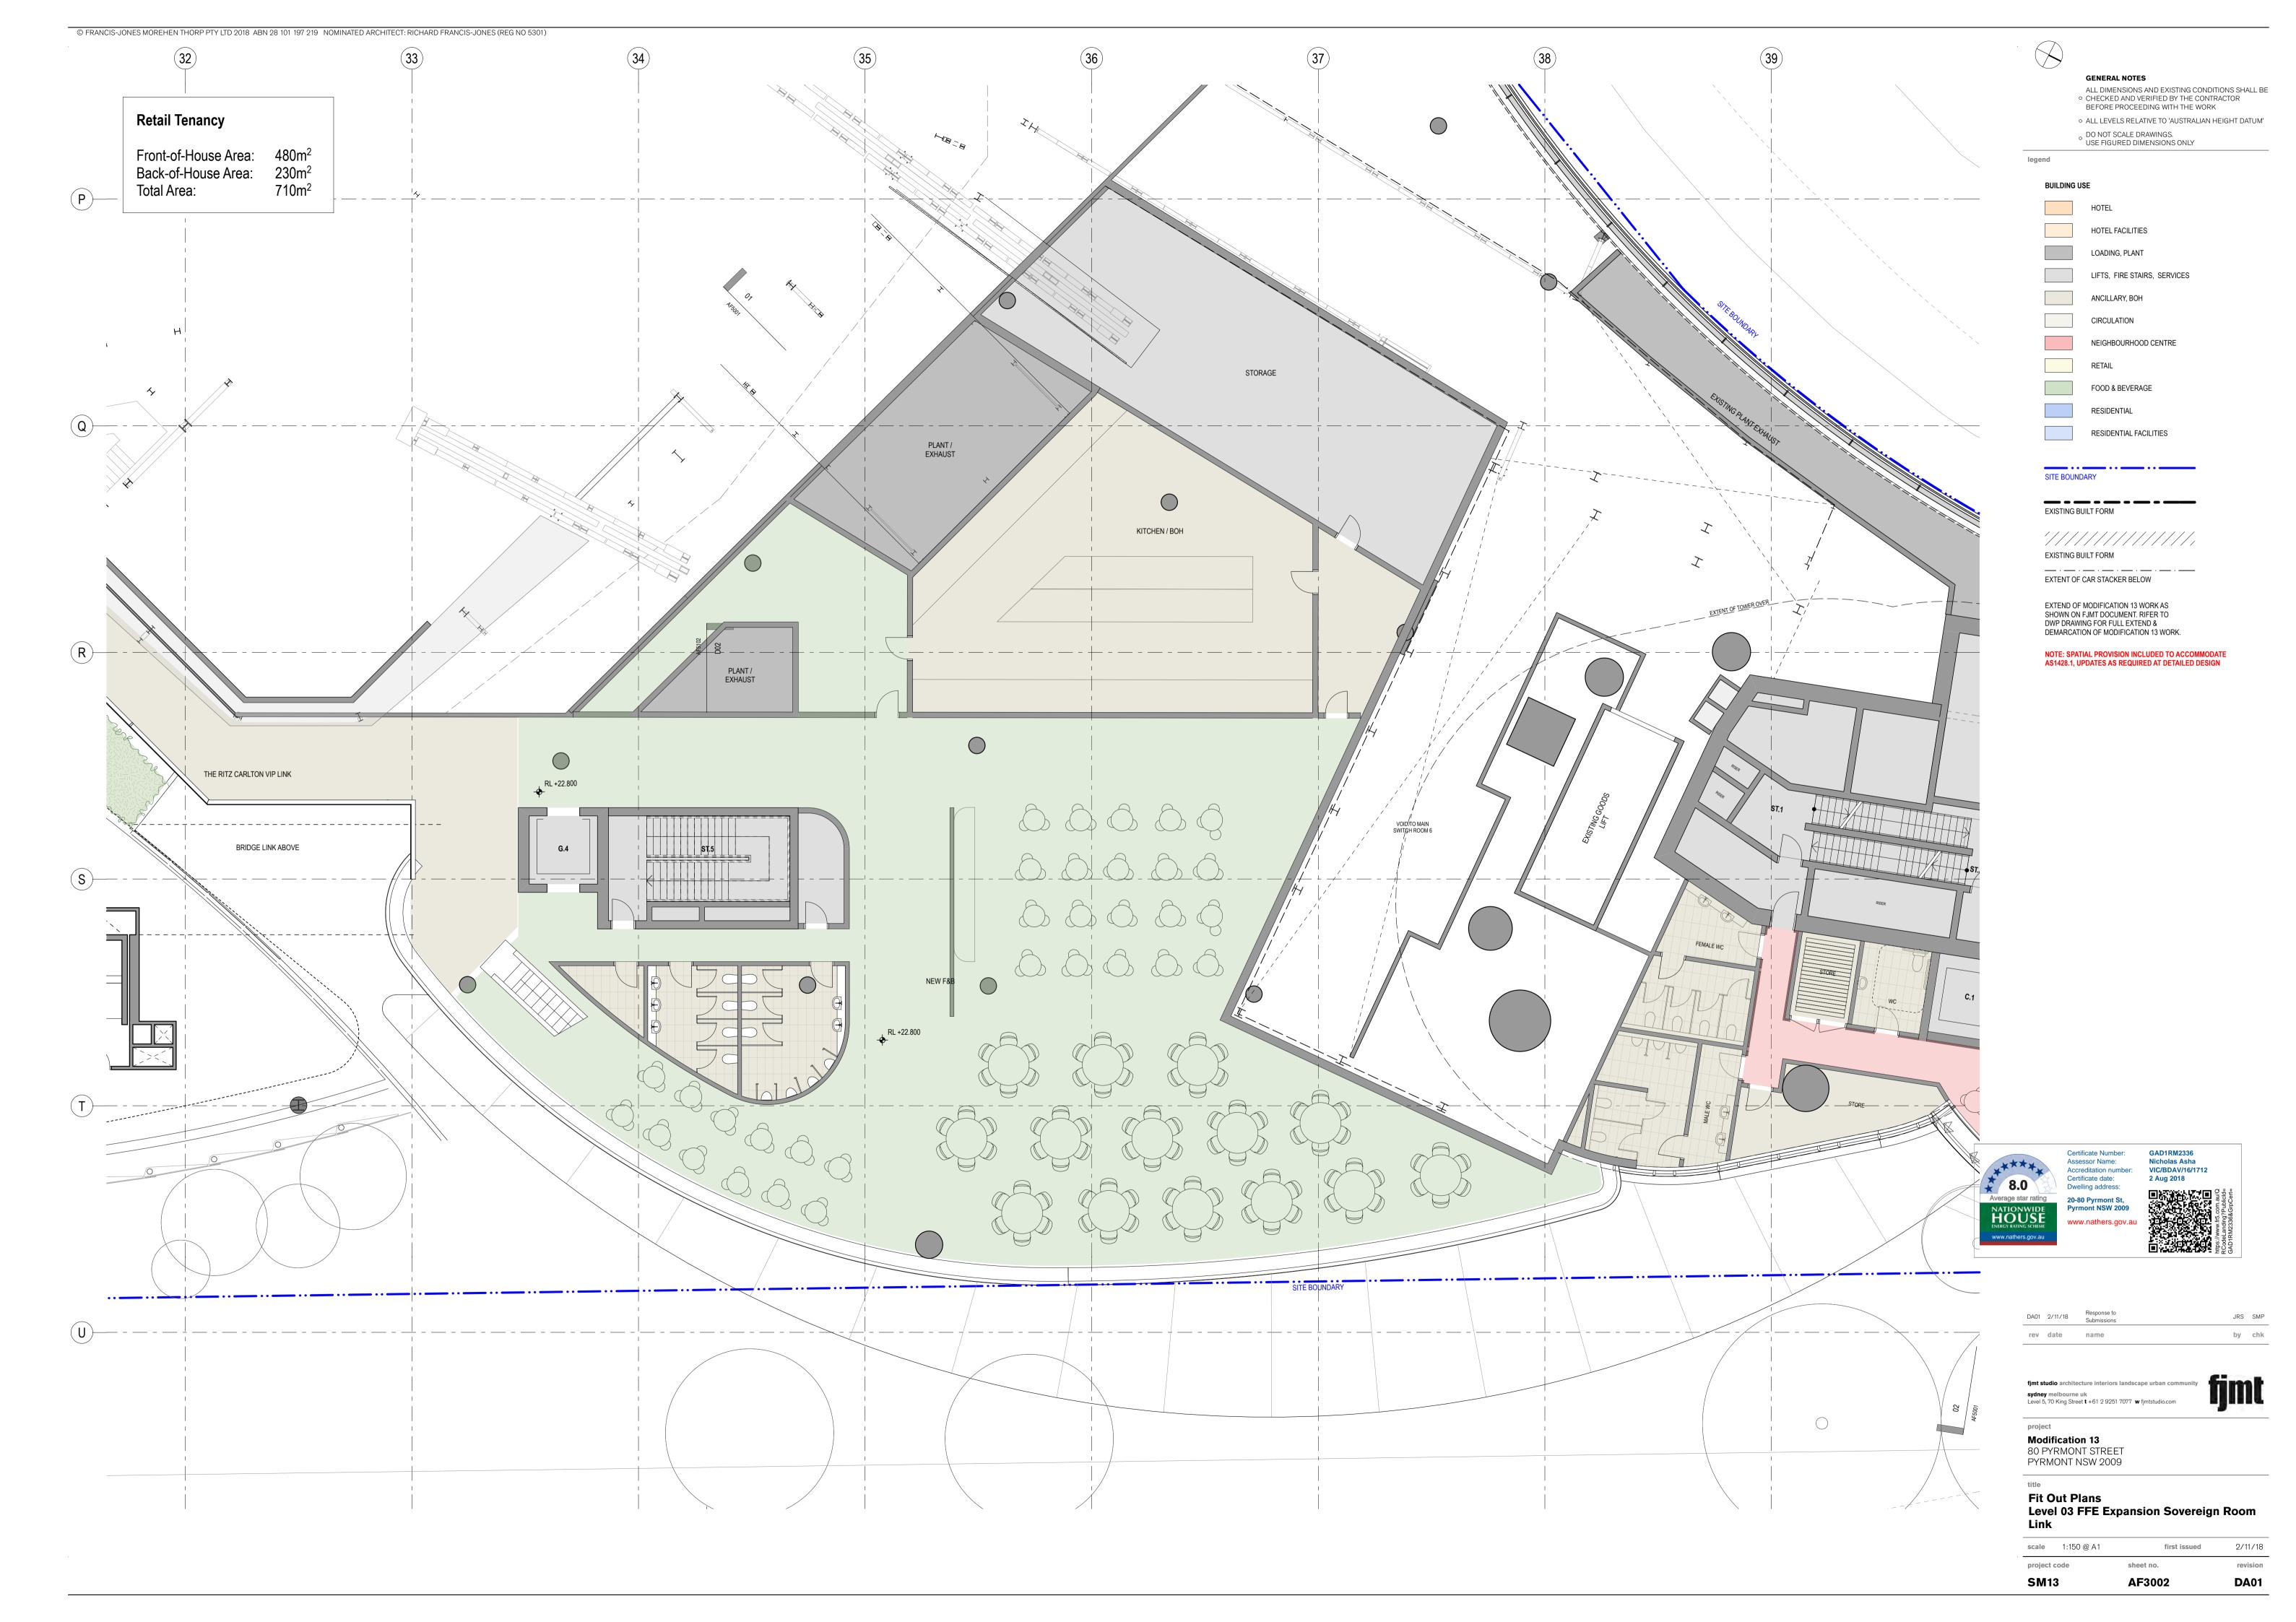

ER DESIGN REPORT AND
STATEMENT.

| DA01   | 1/9/17        | DEVELOPMENT<br>APPLICATION                 | NY | SMP   |
|--------|---------------|--------------------------------------------|----|-------|
| rev    | date          | name                                       | by | chk   |
|        |               |                                            |    |       |
| fjmt s | tudio archite | ecture interiors landscape urban community | -  | • 11- |



Modification 13 80 PYRMONT STREET PYRMONT NSW 2009

General Arrangement Plans Adaptable Apartments Typical 3 Bed

| scale 1      | :100 @ A1 | first issued | 1/9/17   |
|--------------|-----------|--------------|----------|
| project code | S         | heet no.     | revision |
| SM13         |           | AF2503       | DA01     |