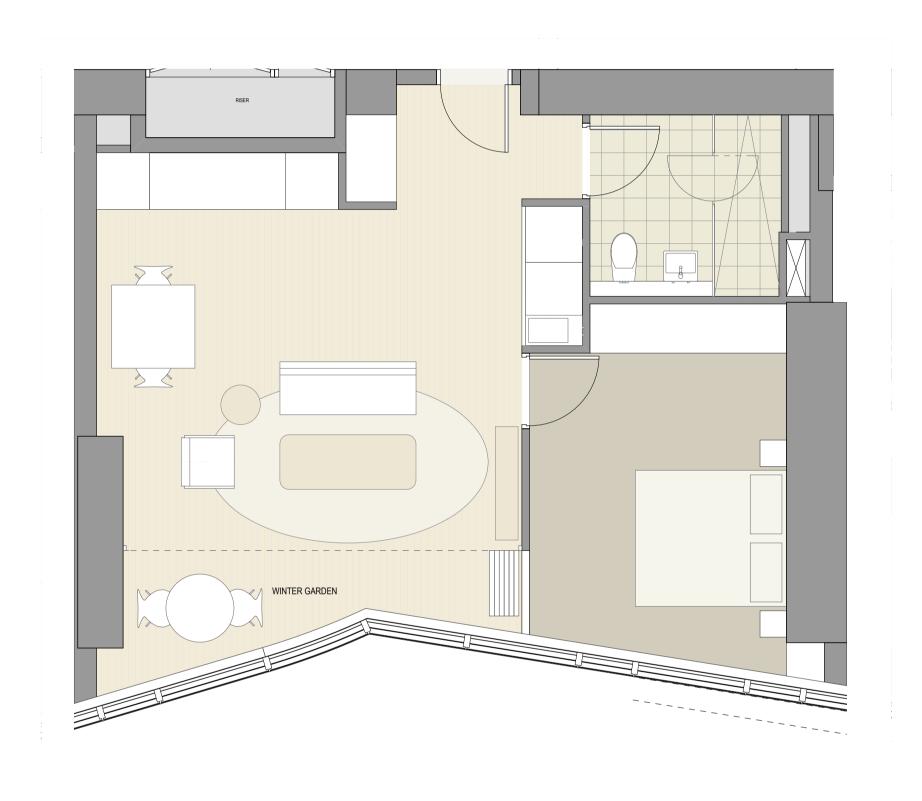

PLAN Pre-adaptation 1 Bed L15 1:50

1 BED ADAPTABLE APARTMENTS ON L05, L06, L15-19

DRAWINGS ILLUSTRATE TYPICAL SCENARIOS FOR ADAPTABLE APARTMENTS. ADAPTABLE
APARTMENTS AND UNIVERSAL DESIGN
ALLOCATION AS PER DESIGN REPORT AND
STATEMENT.