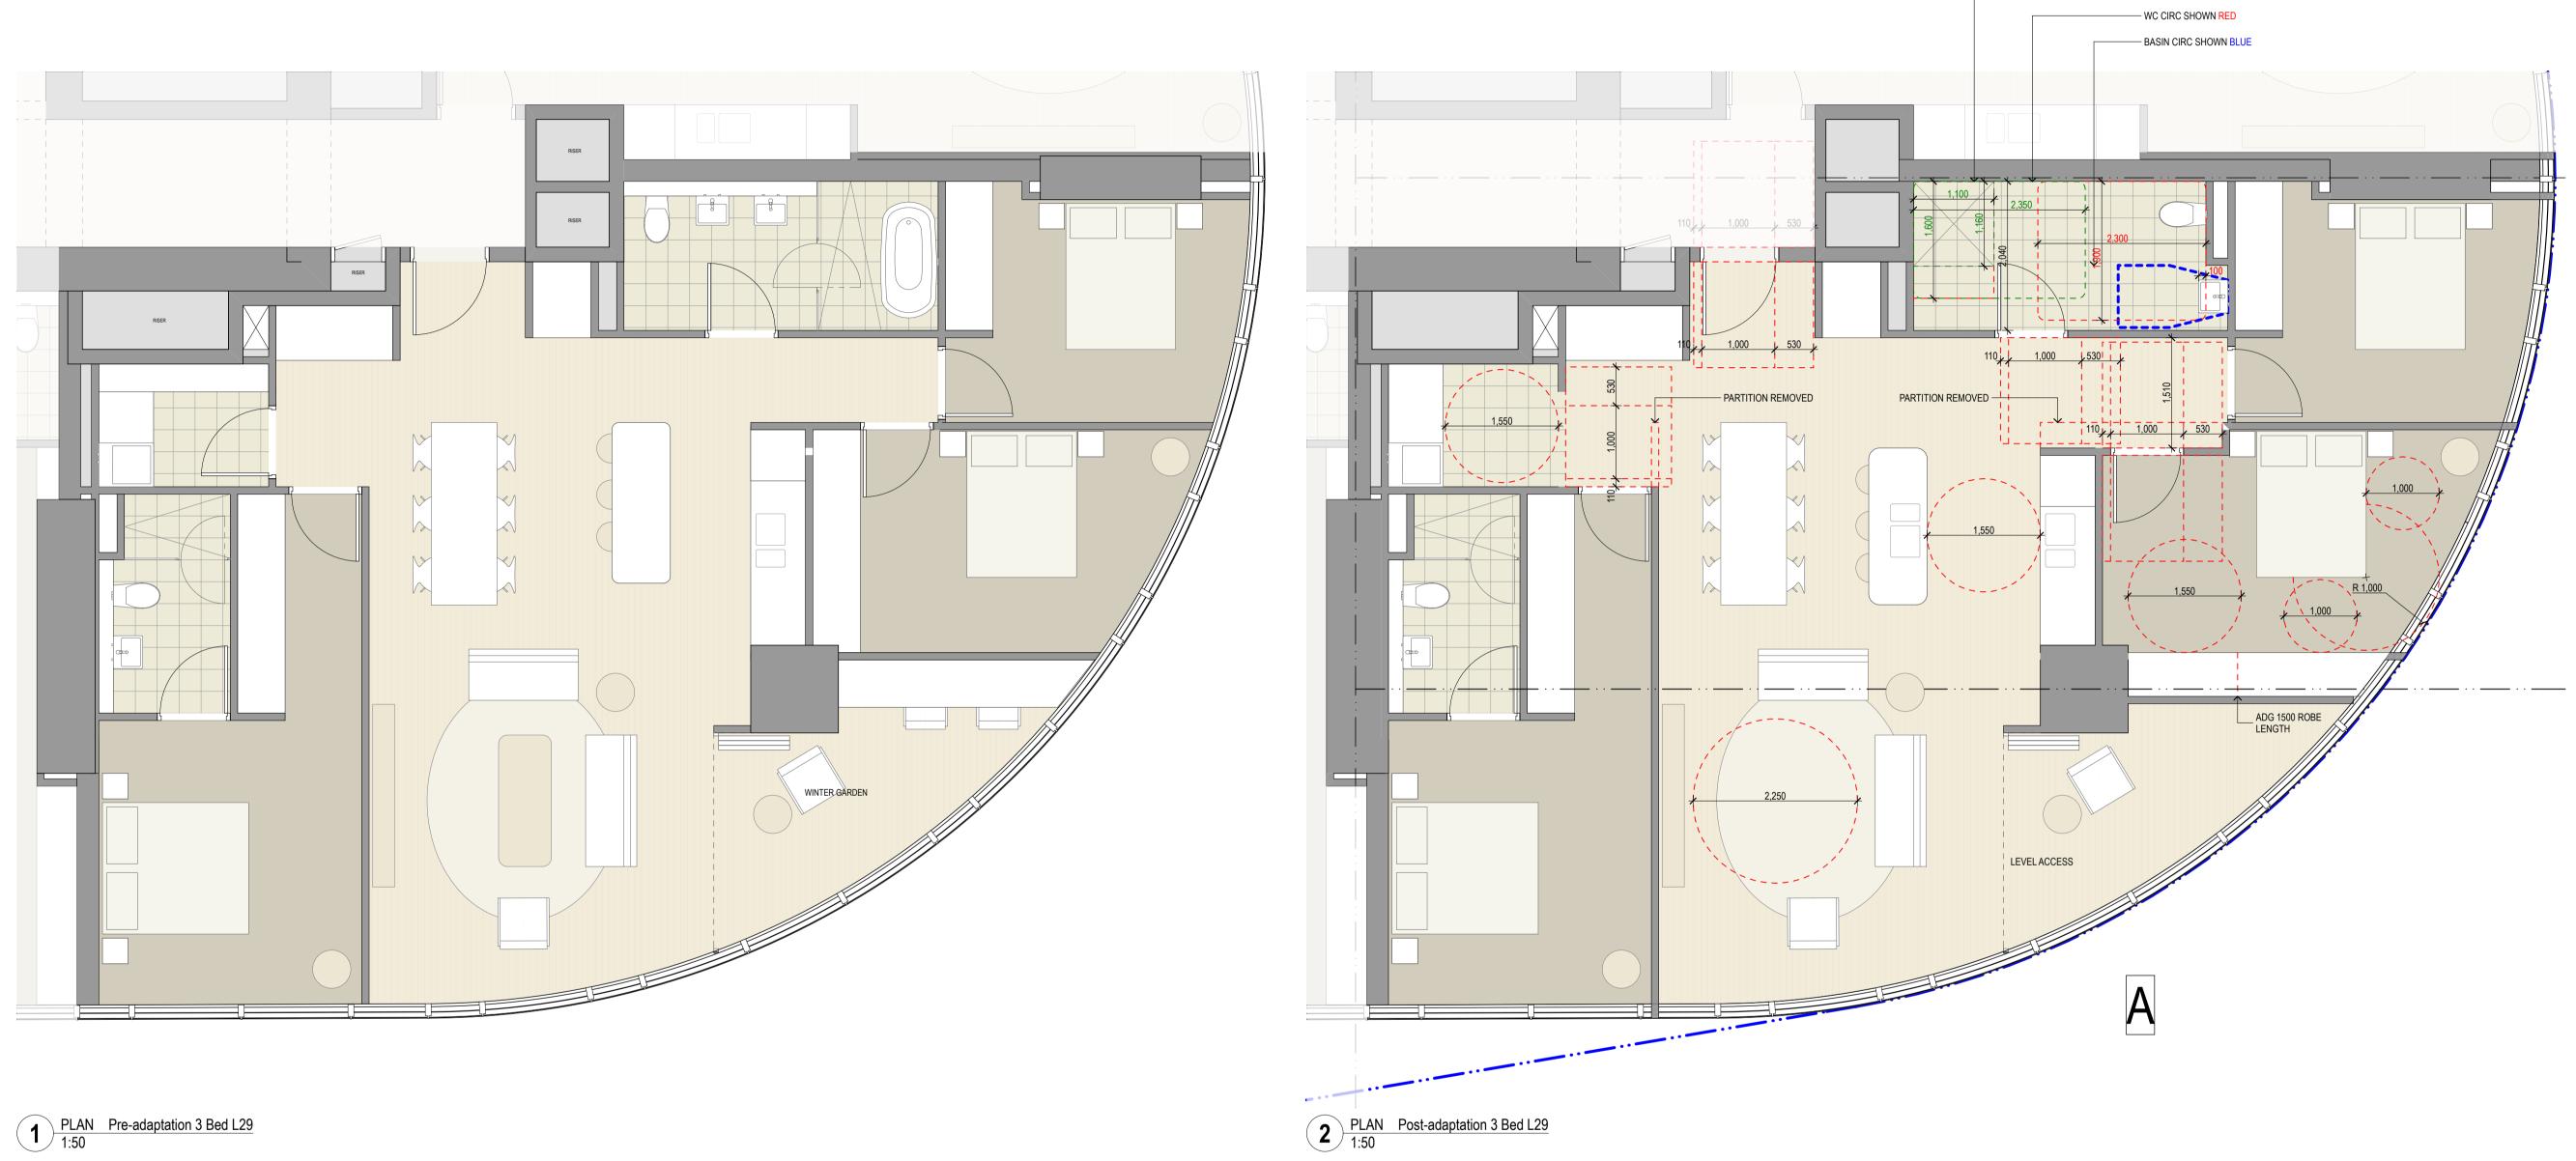

o DO NOT SCALE DRAWINGS.
USE FIGURED DIMENSIONS ONLY

- SHOWER CIRC SHOWN GREEN

3 BED ADAPTABLE APARTMENTS ON L20, L21, L25-38

DRAWINGS ILLUSTRATE TYPICAL SCENARIOS FOR

ADAPTABLE APARTMENTS. ADAPTABLE
APARTMENTS AND UNIVERSAL DESIGN
ALLOCATION AS PER DESIGN REPORT AND
STATEMENT.