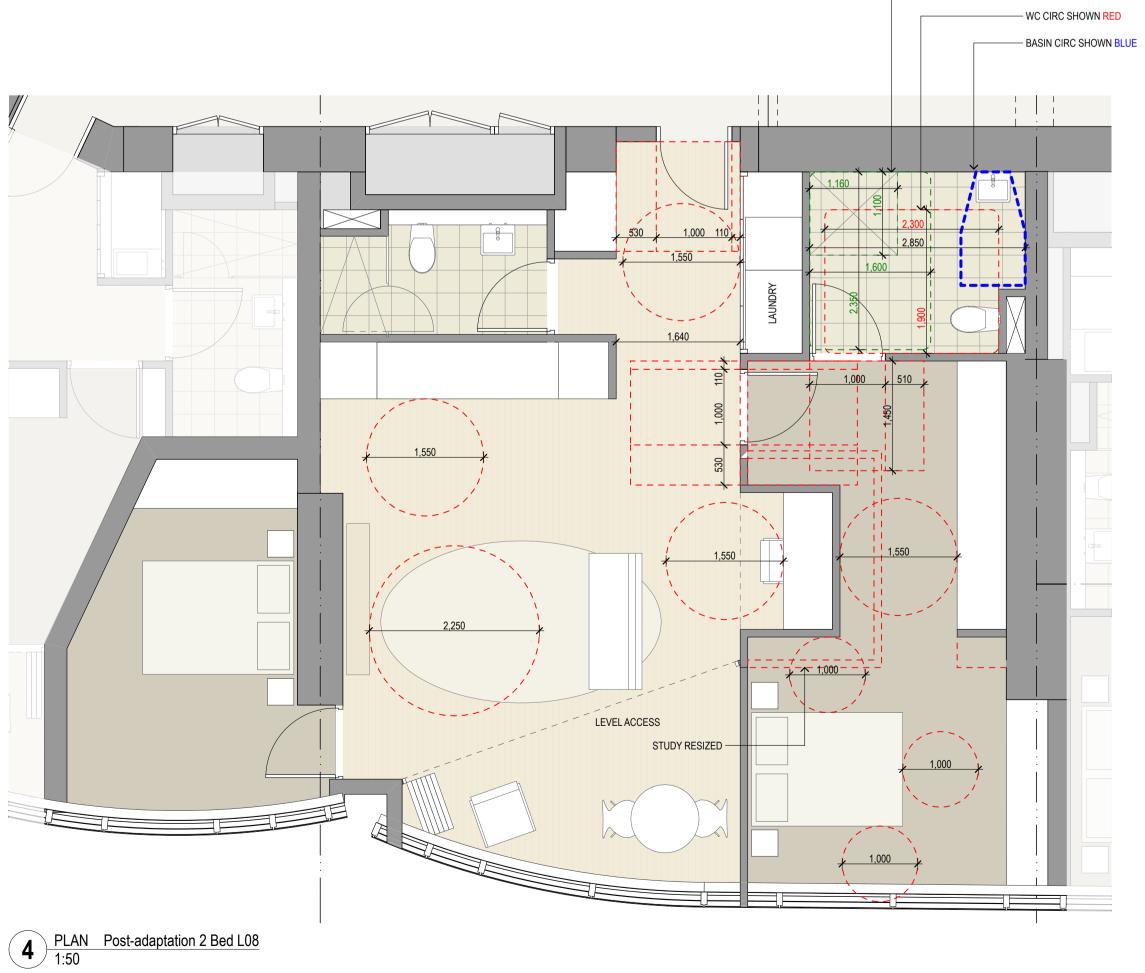

# 2 BED ADAPTABLE APARTMENTS ON L08-14

2 BED ADAPTABLE APARTMENTS ON L22-24

DRAWINGS ILLUSTRATE TYPICAL SCENARIOS FOR ADAPTABLE APARTMENTS. ADAPTABLE APARTMENTS AND UNIVERSAL DESIGN ALLOCATION AS PER DESIGN REPORT AND STATEMENT.

- SHOWER CIRC SHOWN GREEN

Certificate Number:
Assessor Name:
Accreditation number:
Certificate date:
Dwelling address:
20-80 Pyrmont St,
Pyrmont NSW 2009

DA01 1/9/17 DEVELOPMENT APPLICATION NY SMP

rev date name by chk