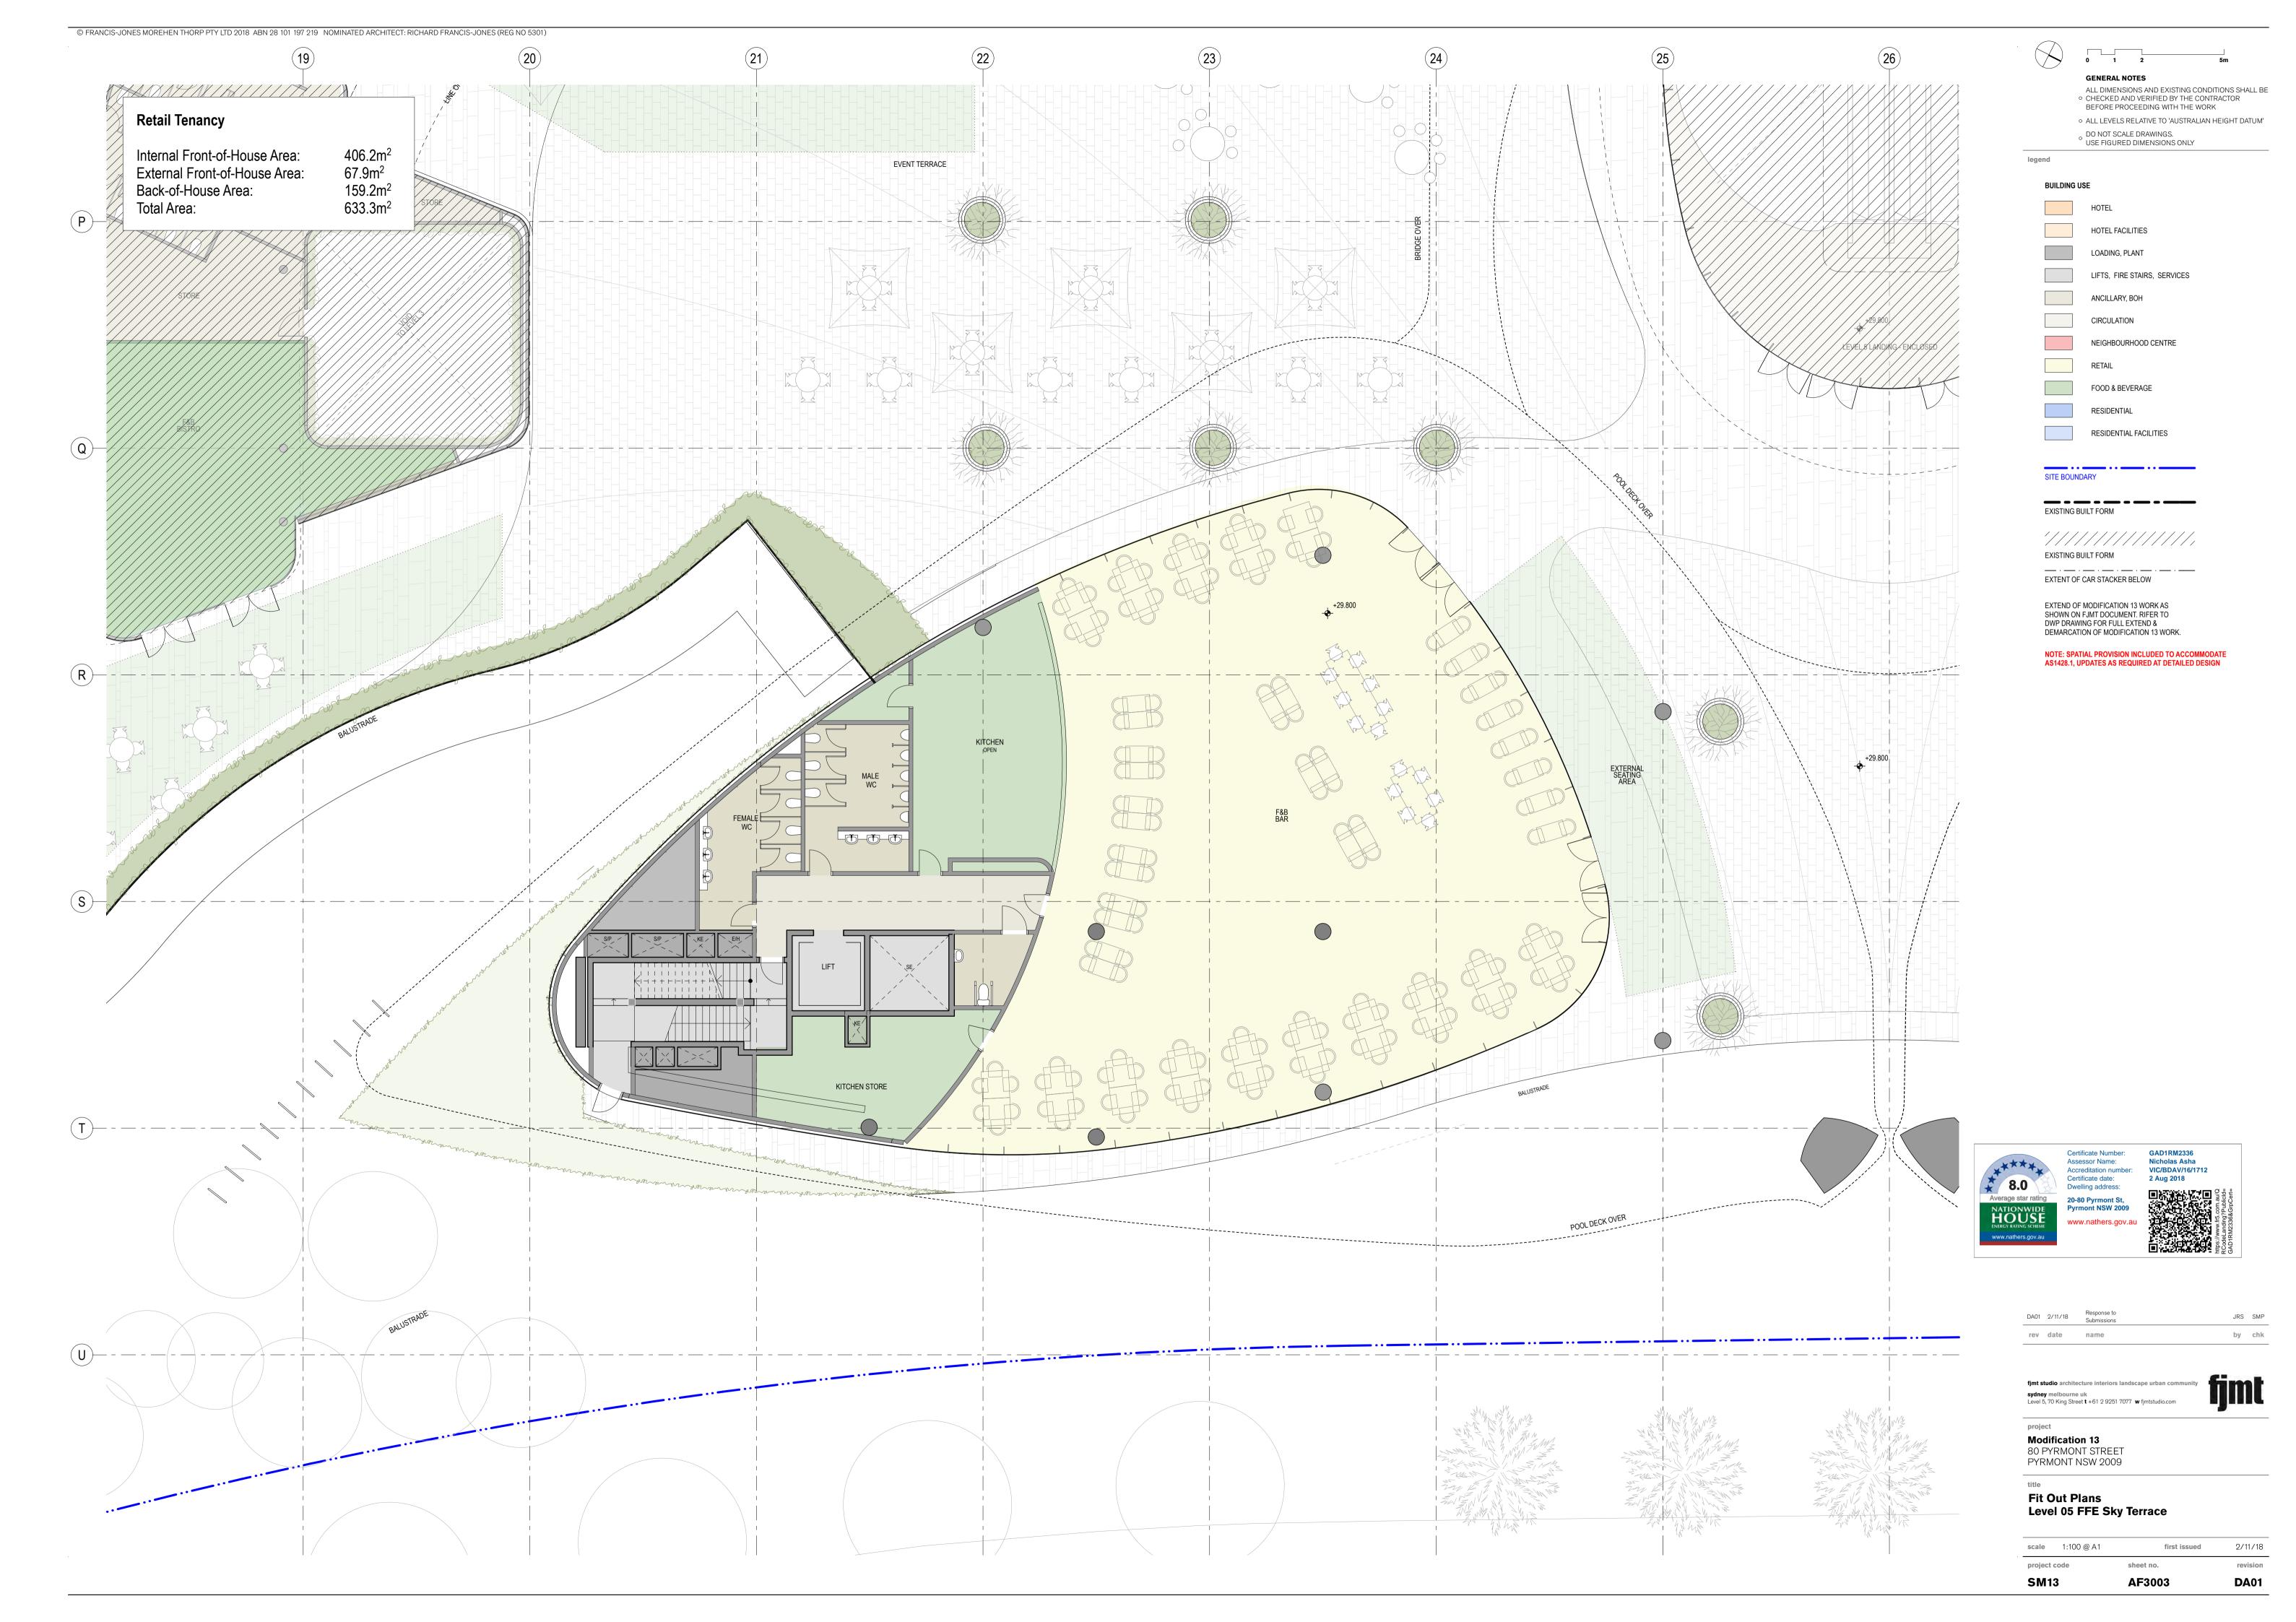

DESIGN REPORT AND
STATEMENT.

| DA01   | 1/9/17        | DEVELOPMENT<br>APPLICATION                 | NY | SMP   |
|--------|---------------|--------------------------------------------|----|-------|
| rev    | date          | name                                       | by | chk   |
|        |               |                                            |    |       |
| fjmt s | tudio archite | ecture interiors landscape urban community | -  | • 11- |



Modification 13 80 PYRMONT STREET PYRMONT NSW 2009

General Arrangement Plans Adaptable Apartments Typical 3 Bed

| scale 1      | :100 @ A1 | first issued | 1/9/17   |
|--------------|-----------|--------------|----------|
| project code | S         | heet no.     | revision |
| SM13         |           | AF2503       | DA01     |