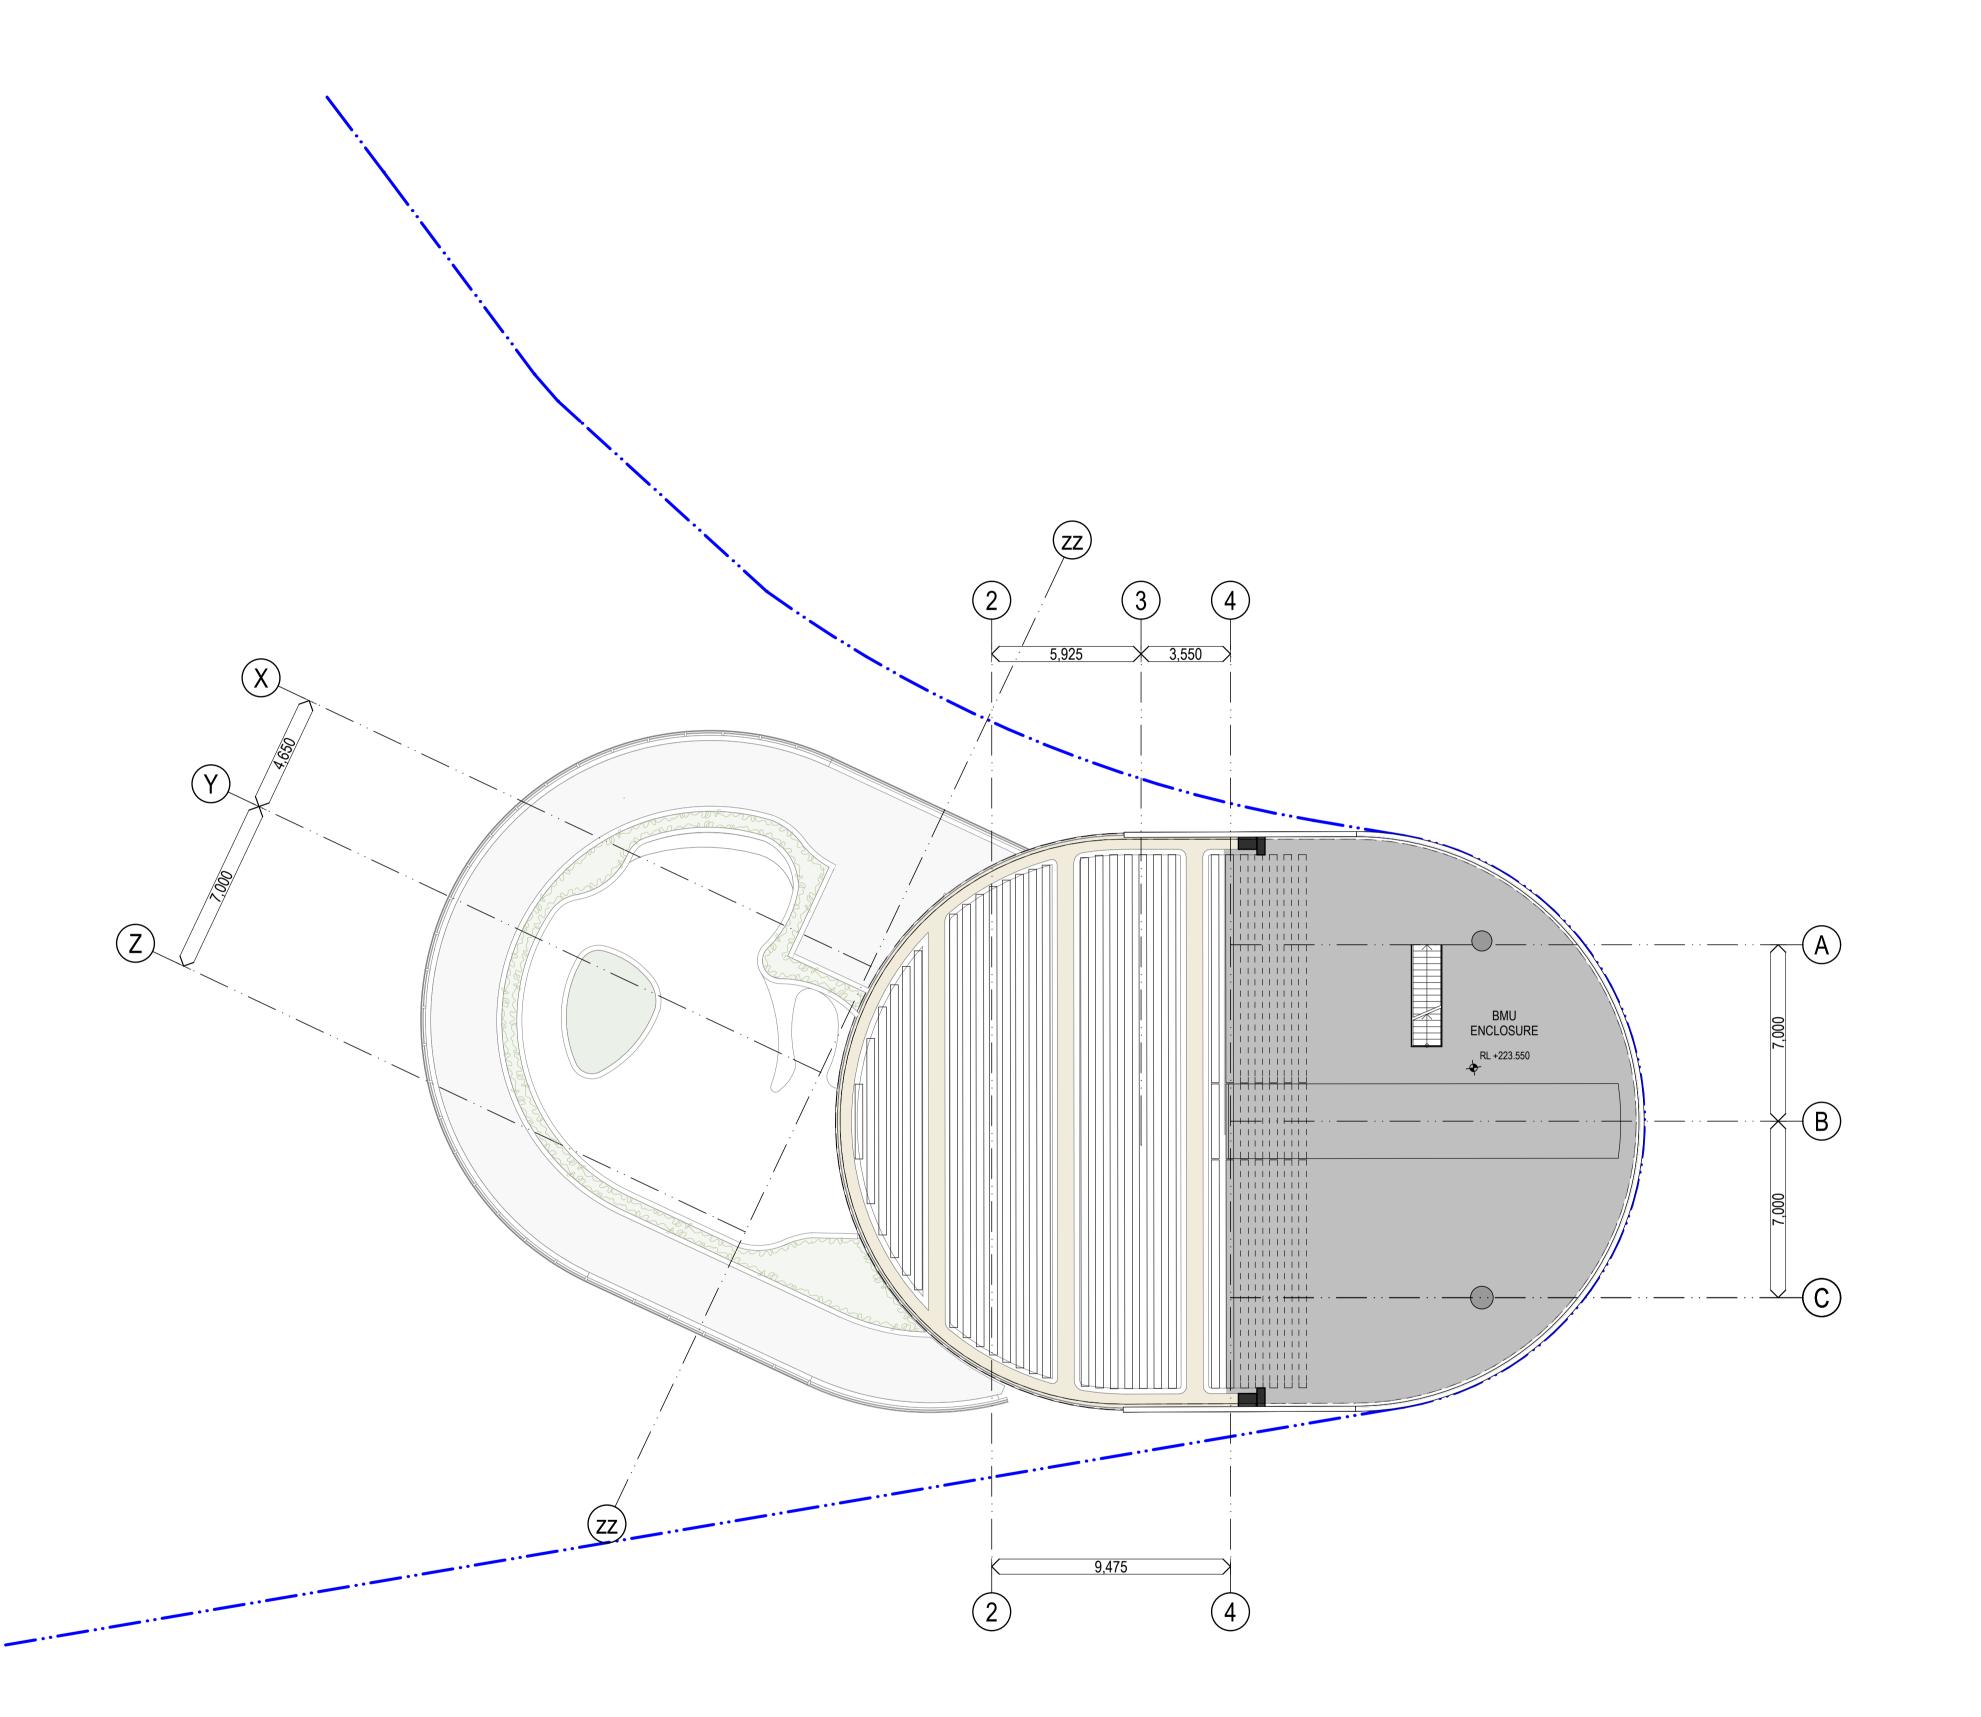

Modification 13
80 PYRMONT STREET
PYRMONT NSW 2009

tle

General Arrangement Plans

General Arrangement Plans
Level 59 Club Lounge + Terrace Floor
Plan

scale 1:150 @ A1 first issued 1/9/17

**DA01** 

project code sheet no.

SM13 AF2059

ALL DIMENSIONS AND EXISTING CONDITIONS SHALL BE
• CHECKED AND VERIFIED BY THE CONTRACTOR
BEFORE PROCEEDING WITH THE WORK

 ALL LEVELS RELATIVE TO 'AUSTRALIAN HEIGHT DATUM' o DO NOT SCALE DRAWINGS.
USE FIGURED DIMENSIONS ONLY