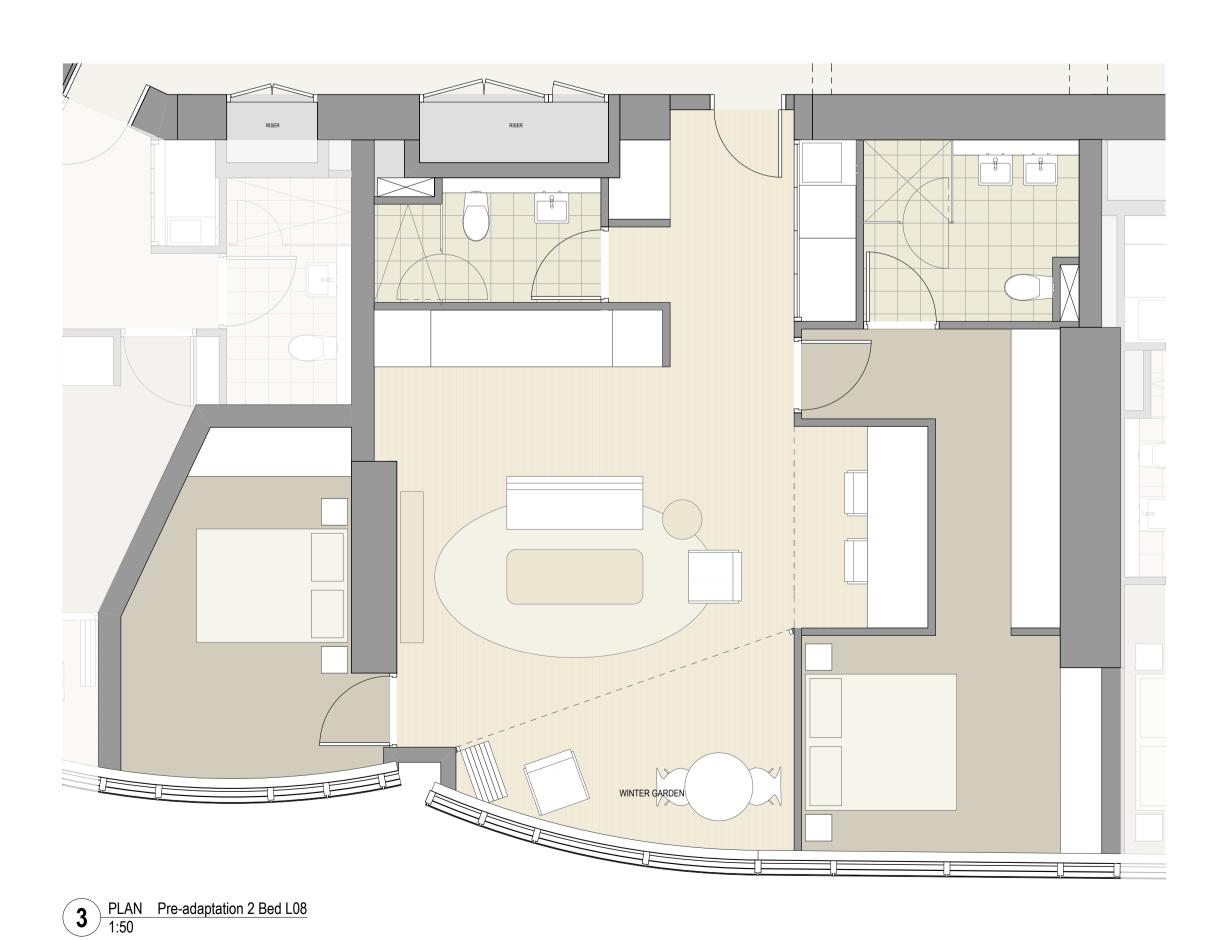

PLAN Pre-adaptation 1 Bed L15 1:50

1 BED ADAPTABLE APARTMENTS ON L05, L06, L15-19

DRAWINGS ILLUSTRATE TYPICAL SCENARIOS FOR ADAPTABLE APARTMENTS. ADAPTABLE
APARTMENTS AND UNIVERSAL DESIGN
ALLOCATION AS PER DESIGN REPORT AND
STATEMENT.

# 2 BED ADAPTABLE APARTMENTS ON L08-14

2 BED ADAPTABLE APARTMENTS ON L22-24

DRAWINGS ILLUSTRATE TYPICAL SCENARIOS FOR ADAPTABLE APARTMENTS. ADAPTABLE APARTMENTS AND UNIVERSAL DESIGN ALLOCATION AS PER DESIGN REPORT AND STATEMENT.