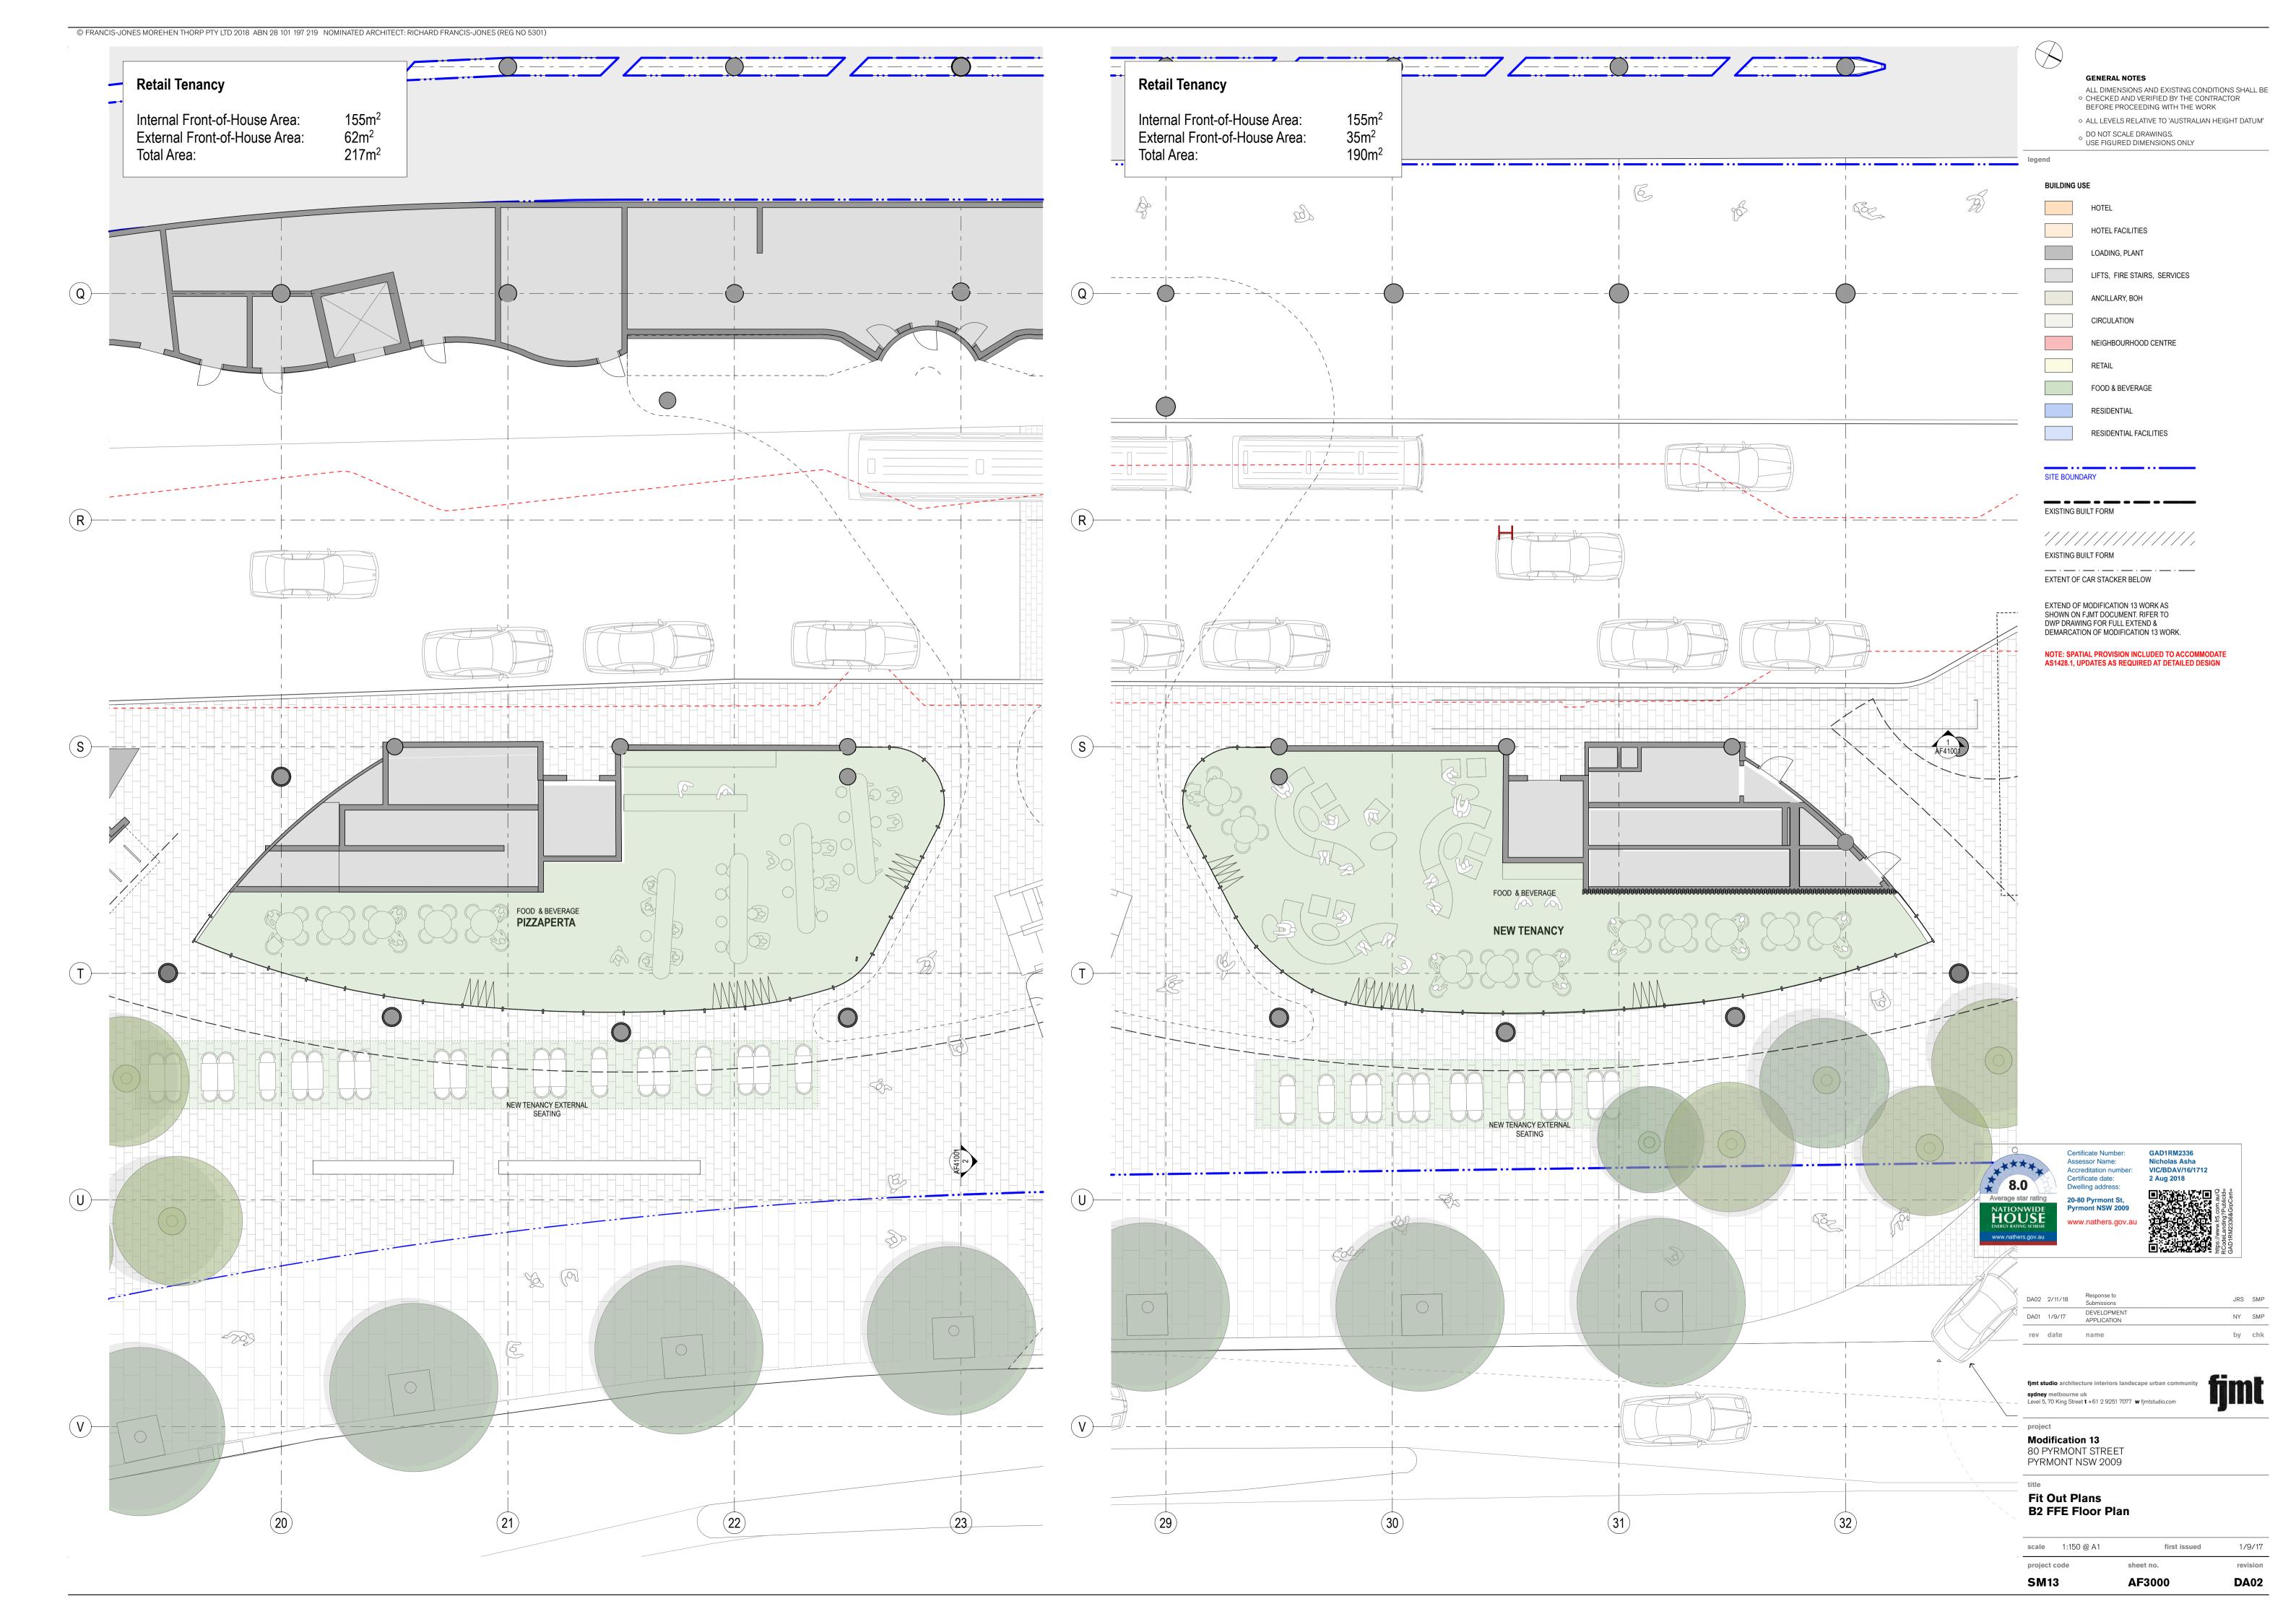

Modification 13 80 PYRMONT STREET PYRMONT NSW 2009

General Arrangement Plans Level 43 - 45 Typical Hotel Floor Plan

scale 1:150 @ A1 1/9/17 first issued project code **DA01** 

ALL DIMENSIONS AND EXISTING CONDITIONS SHALL BE
• CHECKED AND VERIFIED BY THE CONTRACTOR
BEFORE PROCEEDING WITH THE WORK