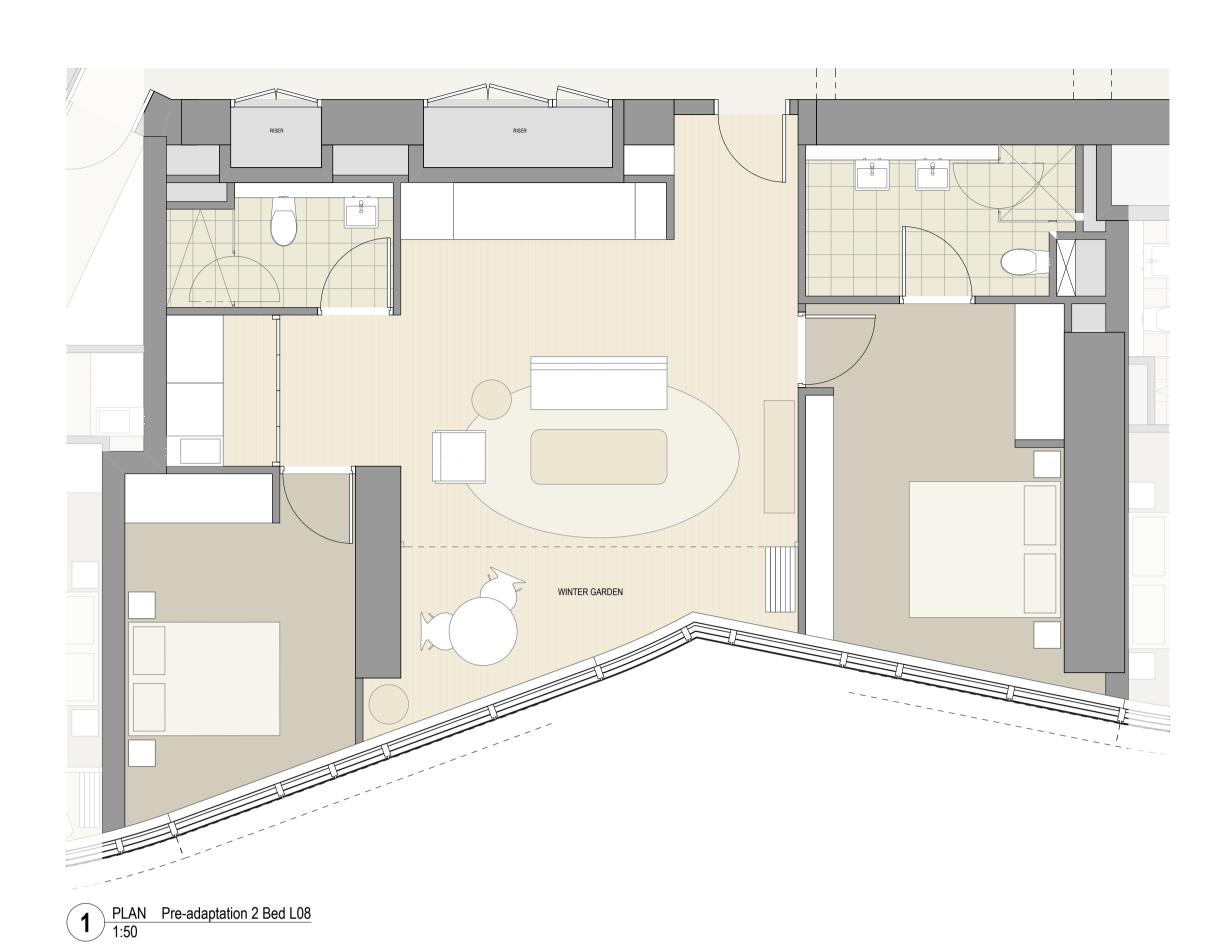

# 2 BED ADAPTABLE APARTMENTS ON L08-14

2 BED ADAPTABLE APARTMENTS ON L22-24

DRAWINGS ILLUSTRATE TYPICAL SCENARIOS FOR ADAPTABLE APARTMENTS. ADAPTABLE APARTMENTS AND UNIVERSAL DESIGN ALLOCATION AS PER DESIGN REPORT AND STATEMENT.