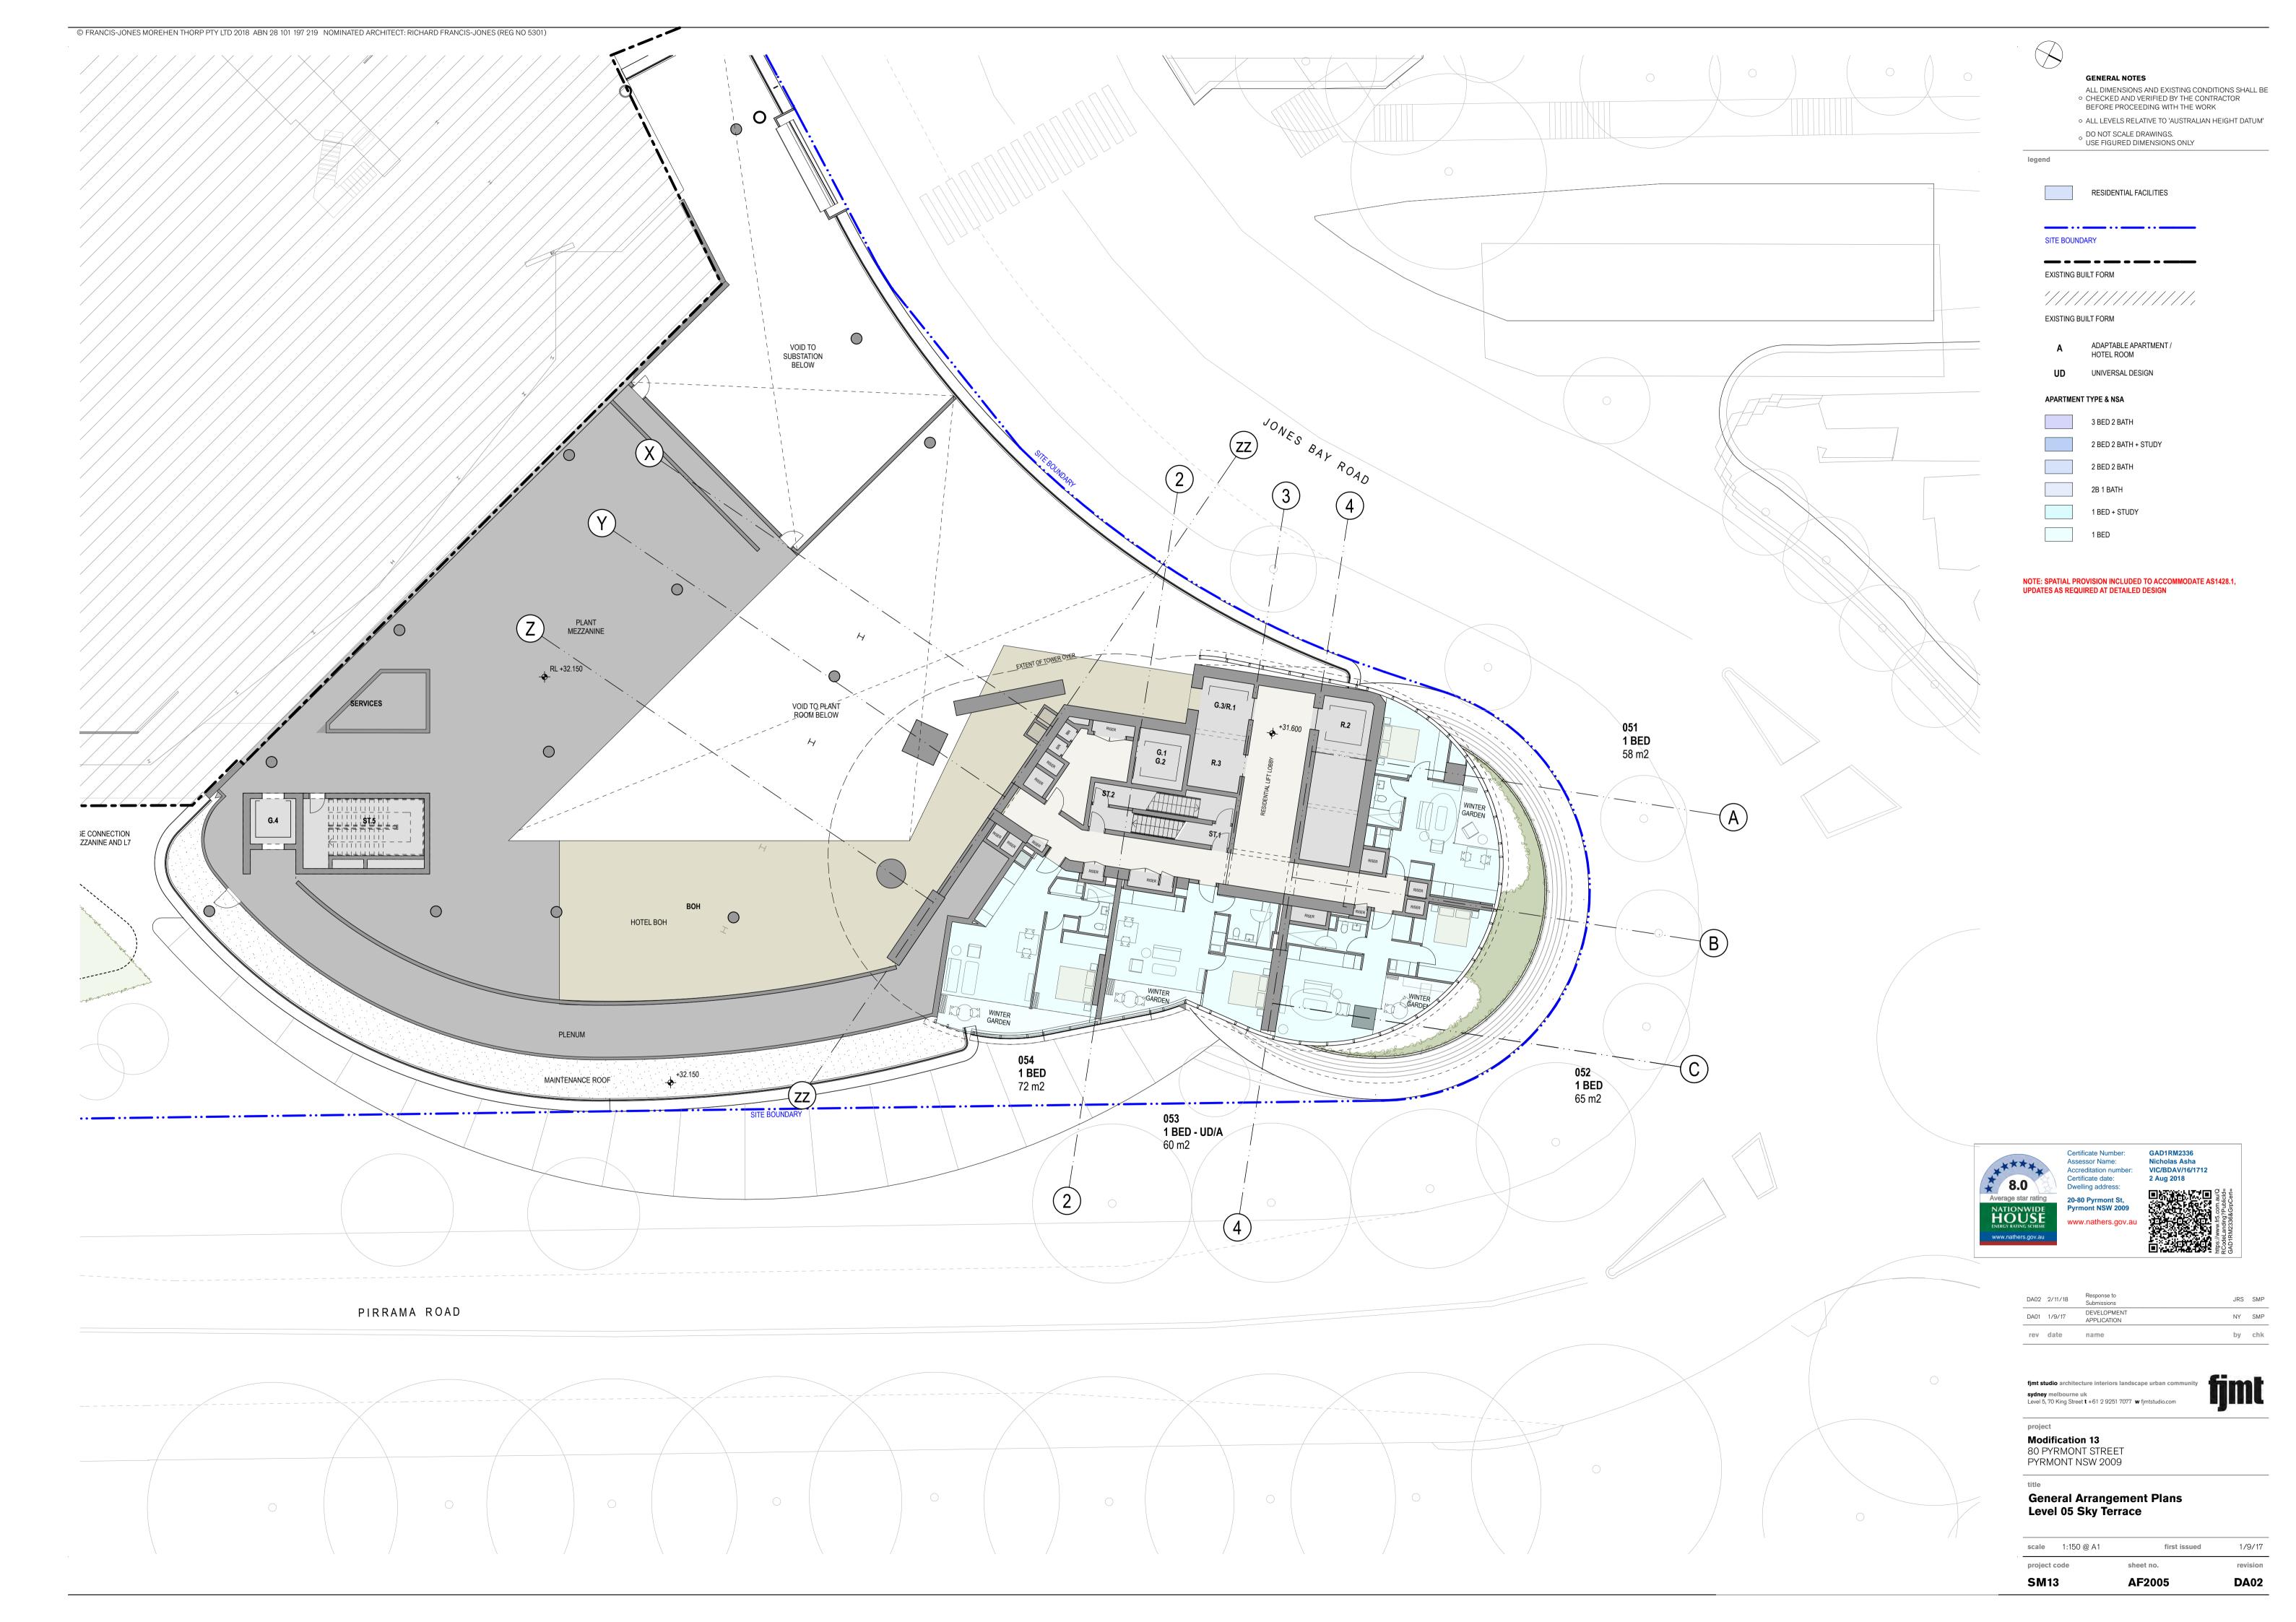

RESIDENTIAL FACILITIES

SITE BOUNDARY

\_----EXISTING BUILT FORM

EXISTING BUILT FORM

ADAPTABLE APARTMENT / HOTEL ROOM

**UD** UNIVERSAL DESIGN

APARTMENT TYPE & NSA

3 BED 2 BATH

2 BED 2 BATH + STUDY 2 BED 2 BATH

NOTE: SPATIAL PROVISION INCLUDED TO ACCOMMODATE AS1428.1, UPDATES AS REQUIRED AT DETAILED DESIGN

DA01 1/9/17 DEVELOPMENT APPLICATION rev date name by chk fjmt studio architecture interiors landscape urb