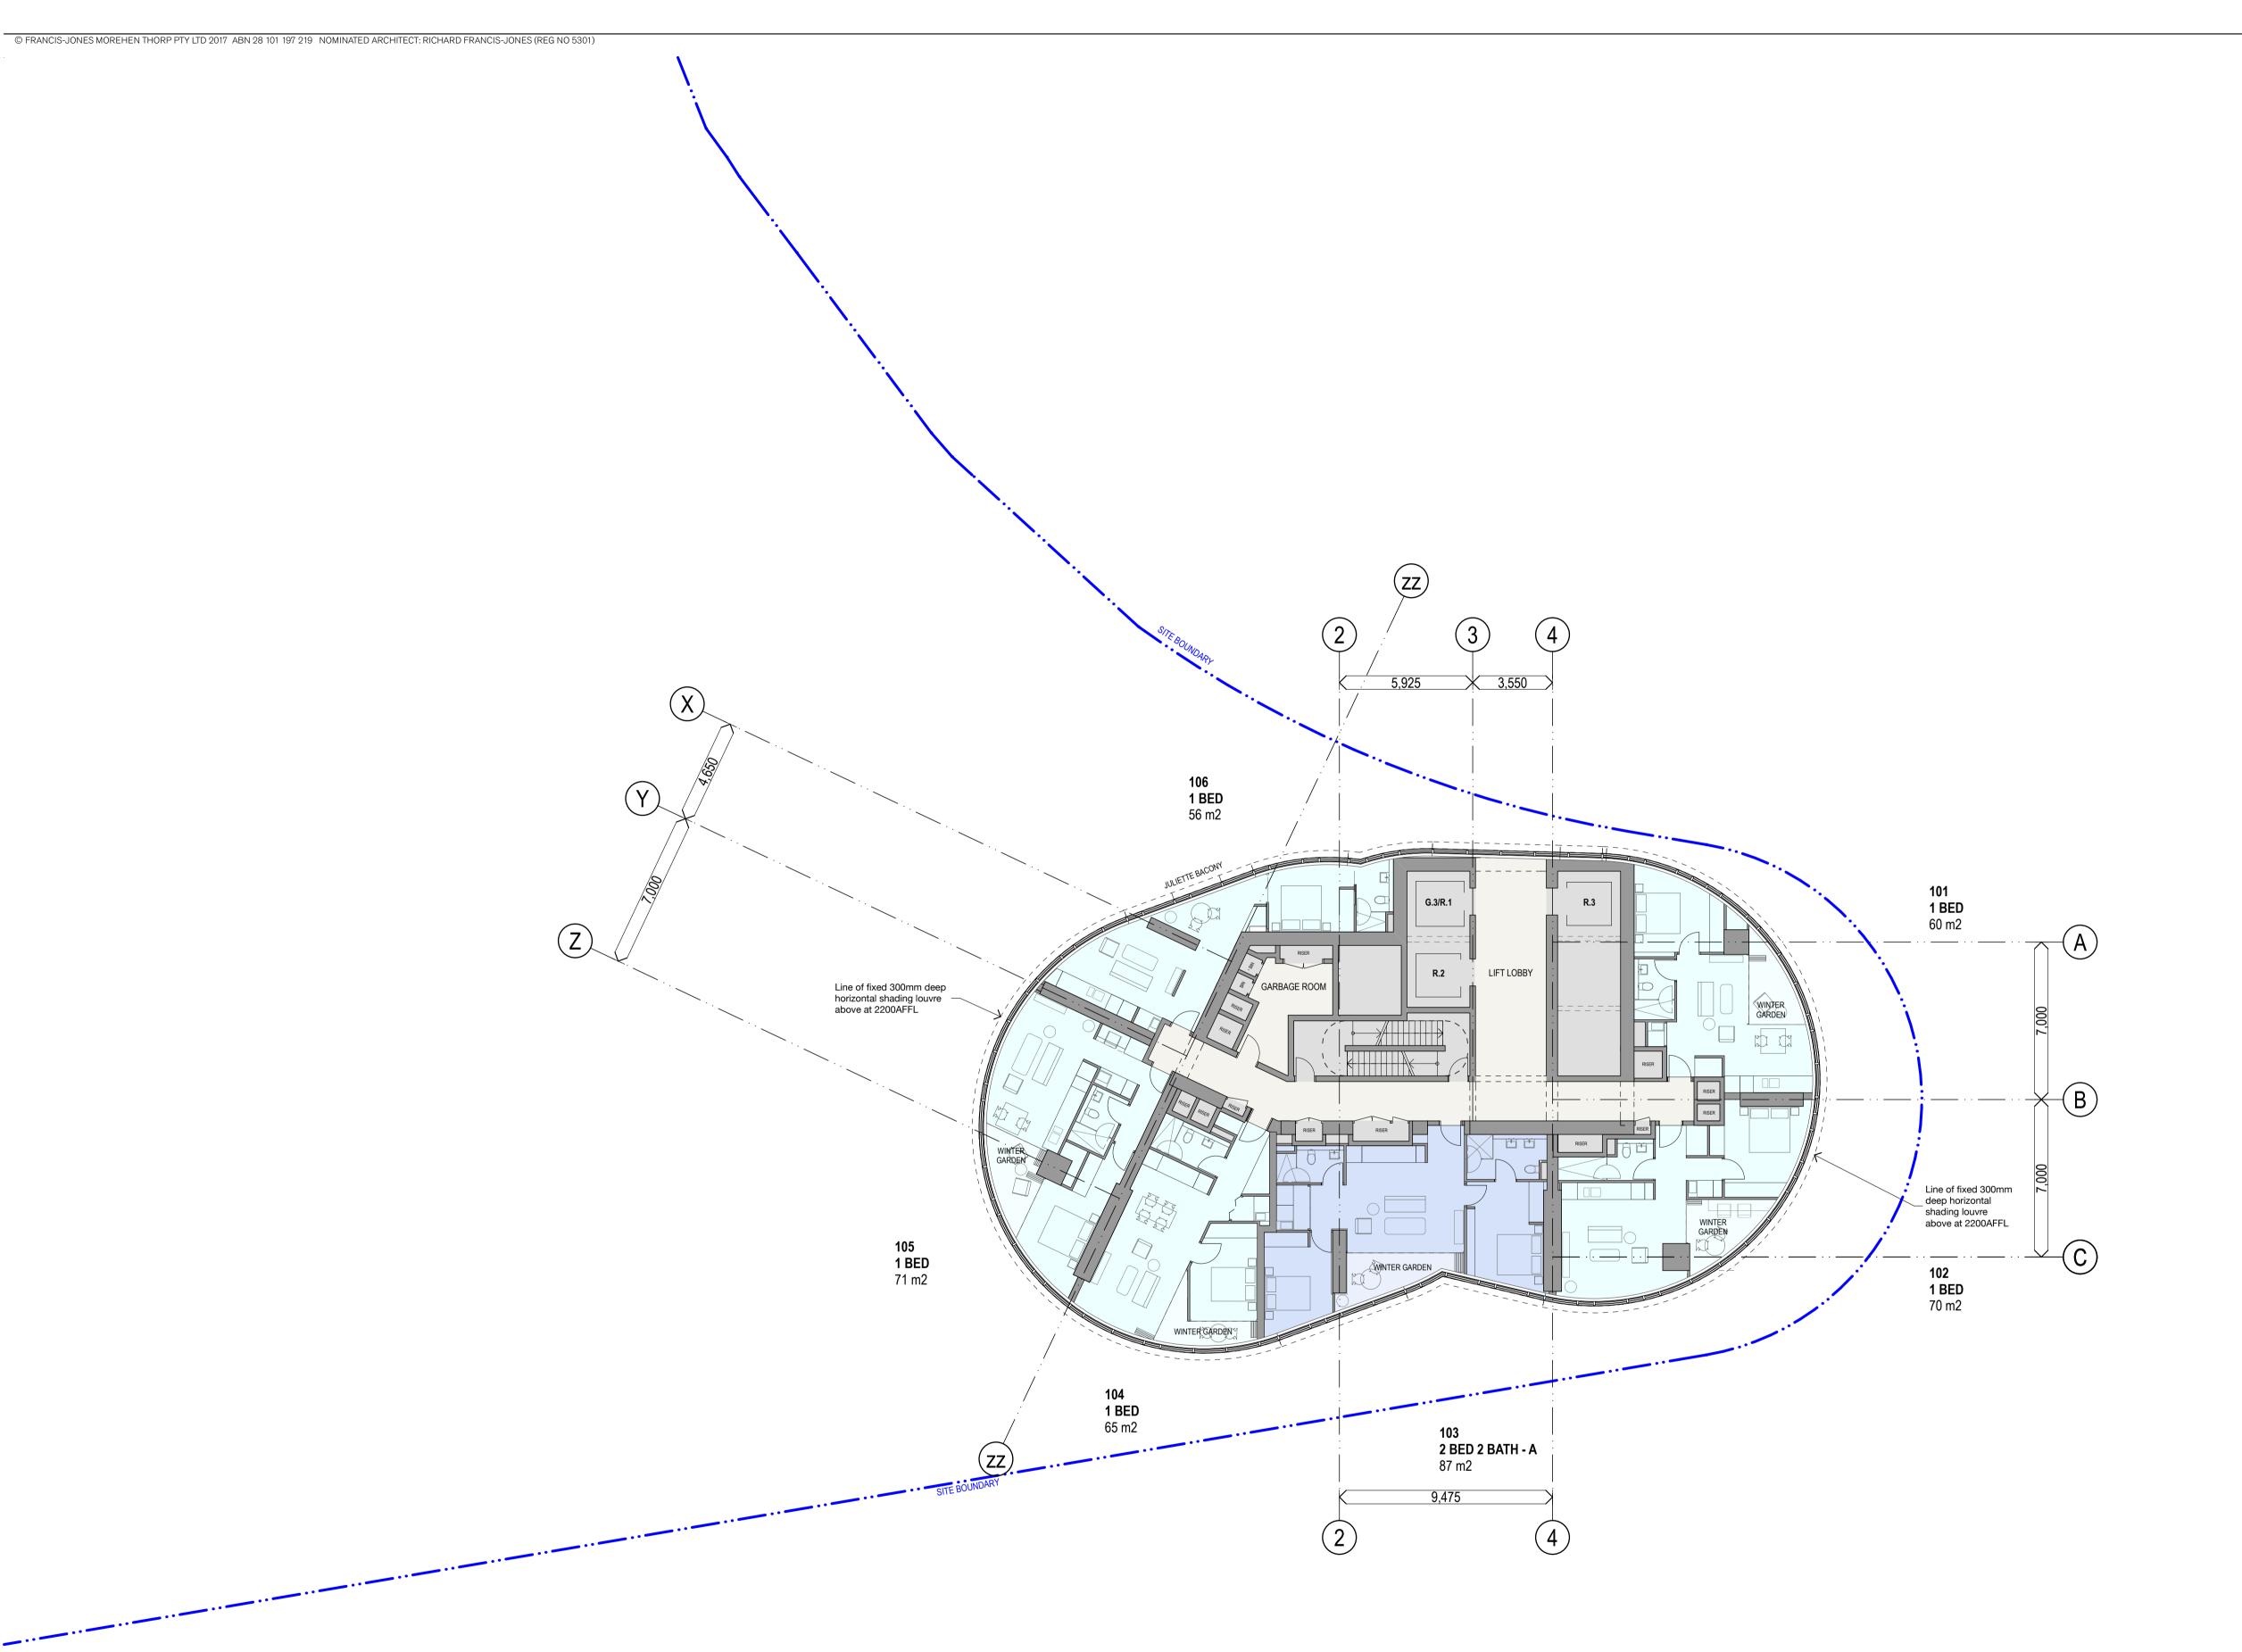

RESIDENTIAL FACILITIES

SITE BOUNDARY

\_----EXISTING BUILT FORM

EXISTING BUILT FORM

ADAPTABLE APARTMENT / HOTEL ROOM

**UD** UNIVERSAL DESIGN

APARTMENT TYPE & NSA

3 BED 2 BATH

2 BED 2 BATH + STUDY 2 BED 2 BATH

NOTE: SPATIAL PROVISION INCLUDED TO ACCOMMODATE AS1428.1, UPDATES AS REQUIRED AT DETAILED DESIGN

DA01 1/9/17 DEVELOPMENT APPLICATION rev date name by chk fjmt studio architecture interiors landscape urb

sydney melbourne uk Level 5, 70 King Street **t** +61 2 9251 7077 **w** fjmtstudio.com

Modification 13 80 PYRMONT STREET PYRMONT NSW 2009

General Arrangement Plans Level 09 Floor Plan

scale 1:150 @ A1 1/9/17 first issued project code SM13 DA01