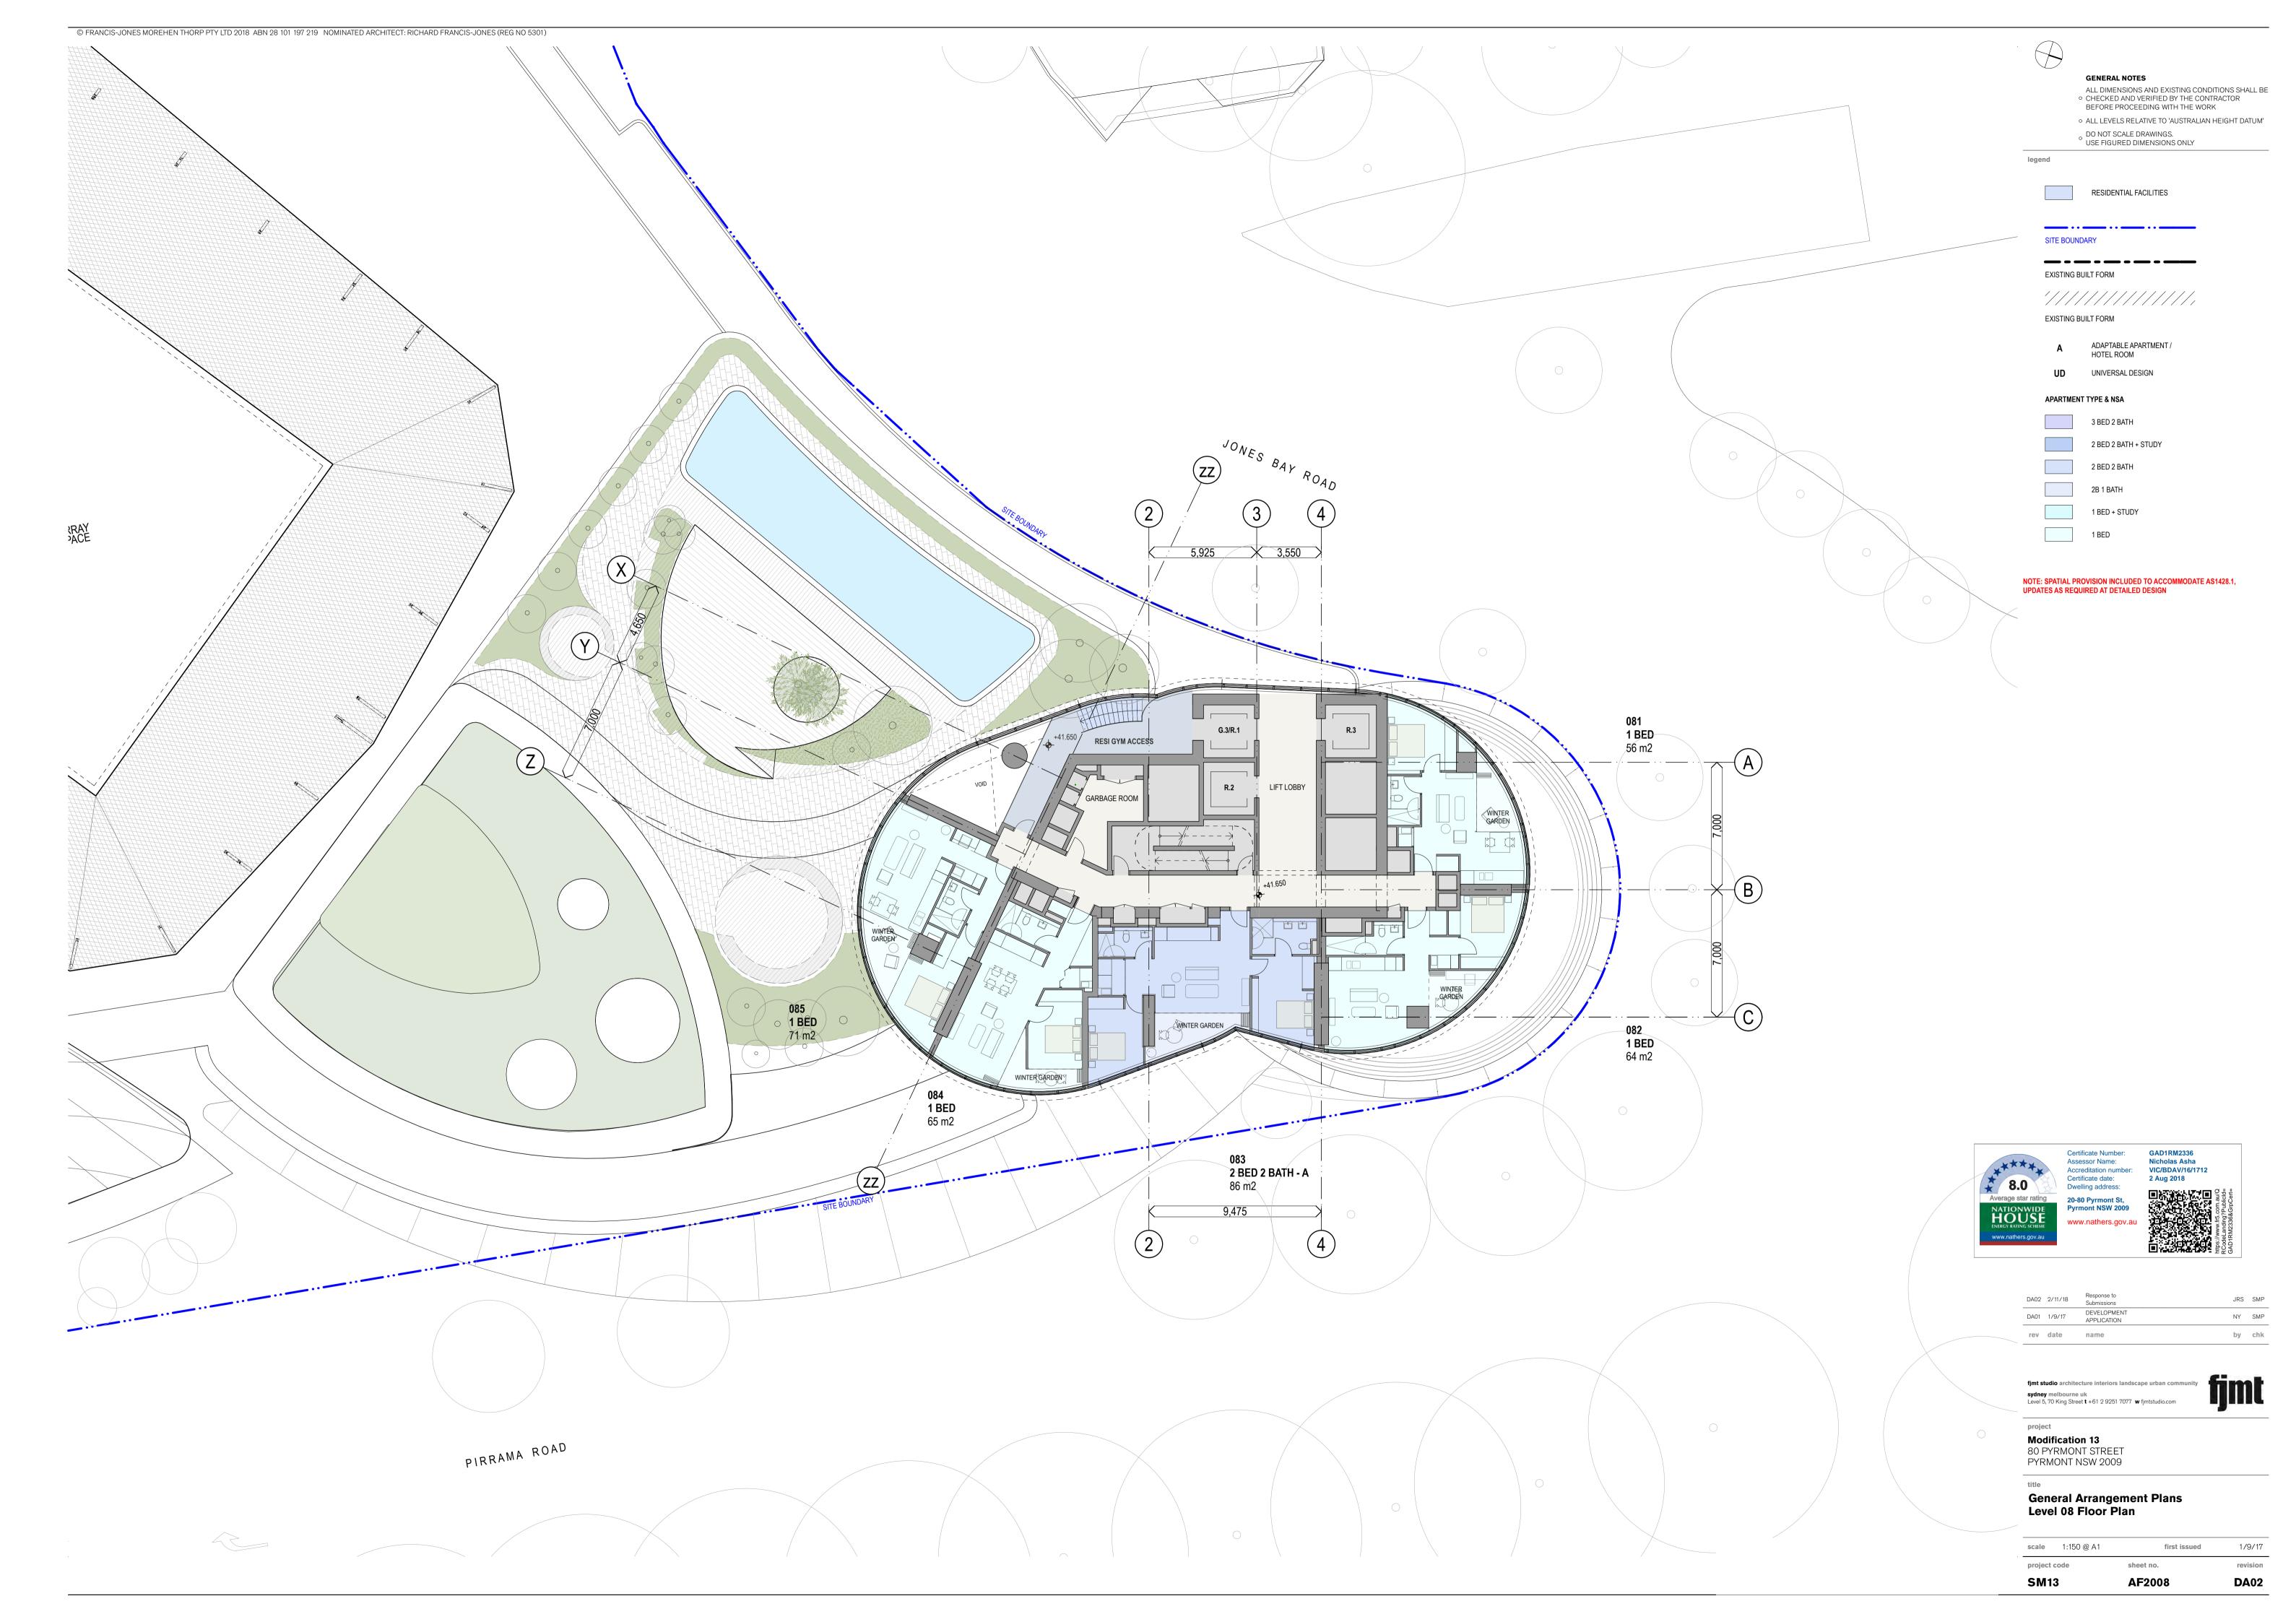

RESIDENTIAL FACILITIES

SITE BOUNDARY

\_----EXISTING BUILT FORM

EXISTING BUILT FORM

ADAPTABLE APARTMENT / HOTEL ROOM

**UD** UNIVERSAL DESIGN

APARTMENT TYPE & NSA

3 BED 2 BATH

2 BED 2 BATH + STUDY 2 BED 2 BATH

NOTE: SPATIAL PROVISION INCLUDED TO ACCOMMODATE AS1428.1, UPDATES AS REQUIRED AT DETAILED DESIGN

DA01 1/9/17 DEVELOPMENT APPLICATION rev date name by chk fjmt studio architecture interiors landscape urb