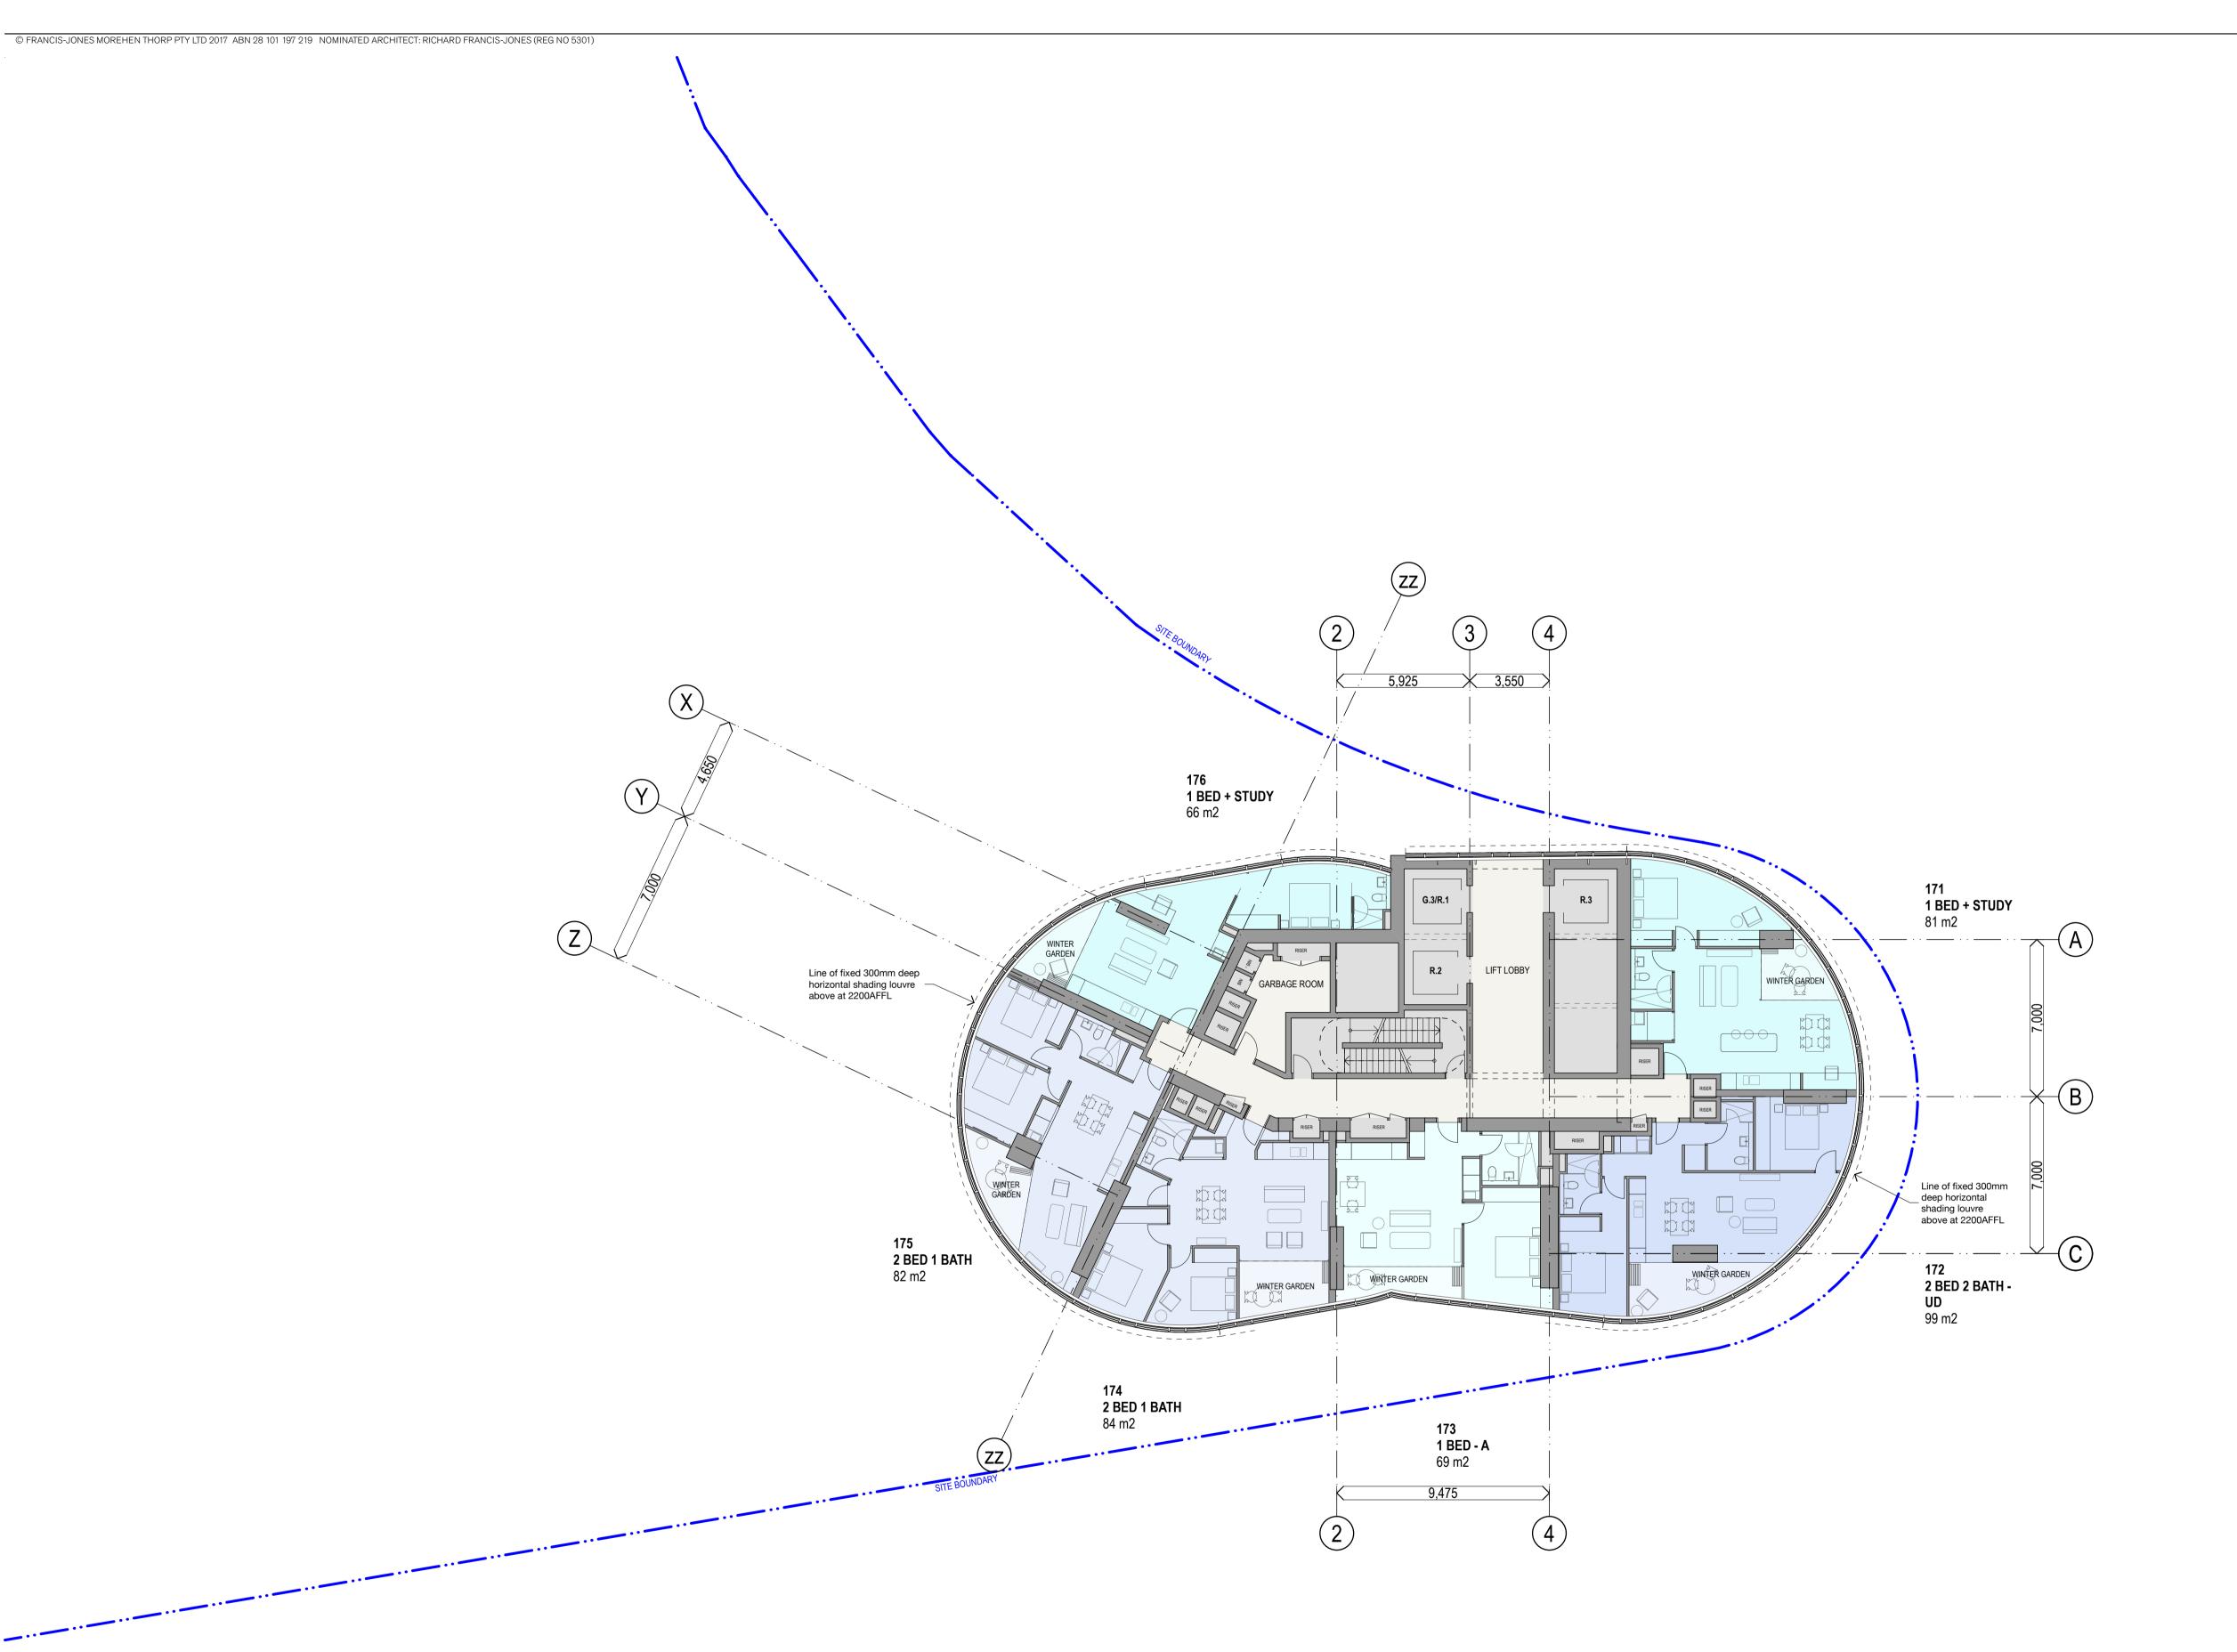

RESIDENTIAL FACILITIES

SITE BOUNDARY

\_----EXISTING BUILT FORM

EXISTING BUILT FORM

ADAPTABLE APARTMENT / HOTEL ROOM

**UD** UNIVERSAL DESIGN

APARTMENT TYPE & NSA

3 BED 2 BATH

2 BED 2 BATH + STUDY 2 BED 2 BATH

NOTE: SPATIAL PROVISION INCLUDED TO ACCOMMODATE AS1428.1, UPDATES AS REQUIRED AT DETAILED DESIGN

DA01 1/9/17 DEVELOPMENT APPLICATION rev date name by chk fjmt studio architecture interiors landscape urb

sydney melbourne uk Level 5, 70 King Street **t** +61 2 9251 7077 **w** fjmtstudio.com

Modification 13 80 PYRMONT STREET PYRMONT NSW 2009

General Arrangement Plans Level 09 Floor Plan

scale 1:150 @ A1 1/9/17 first issued project code SM13 DA01