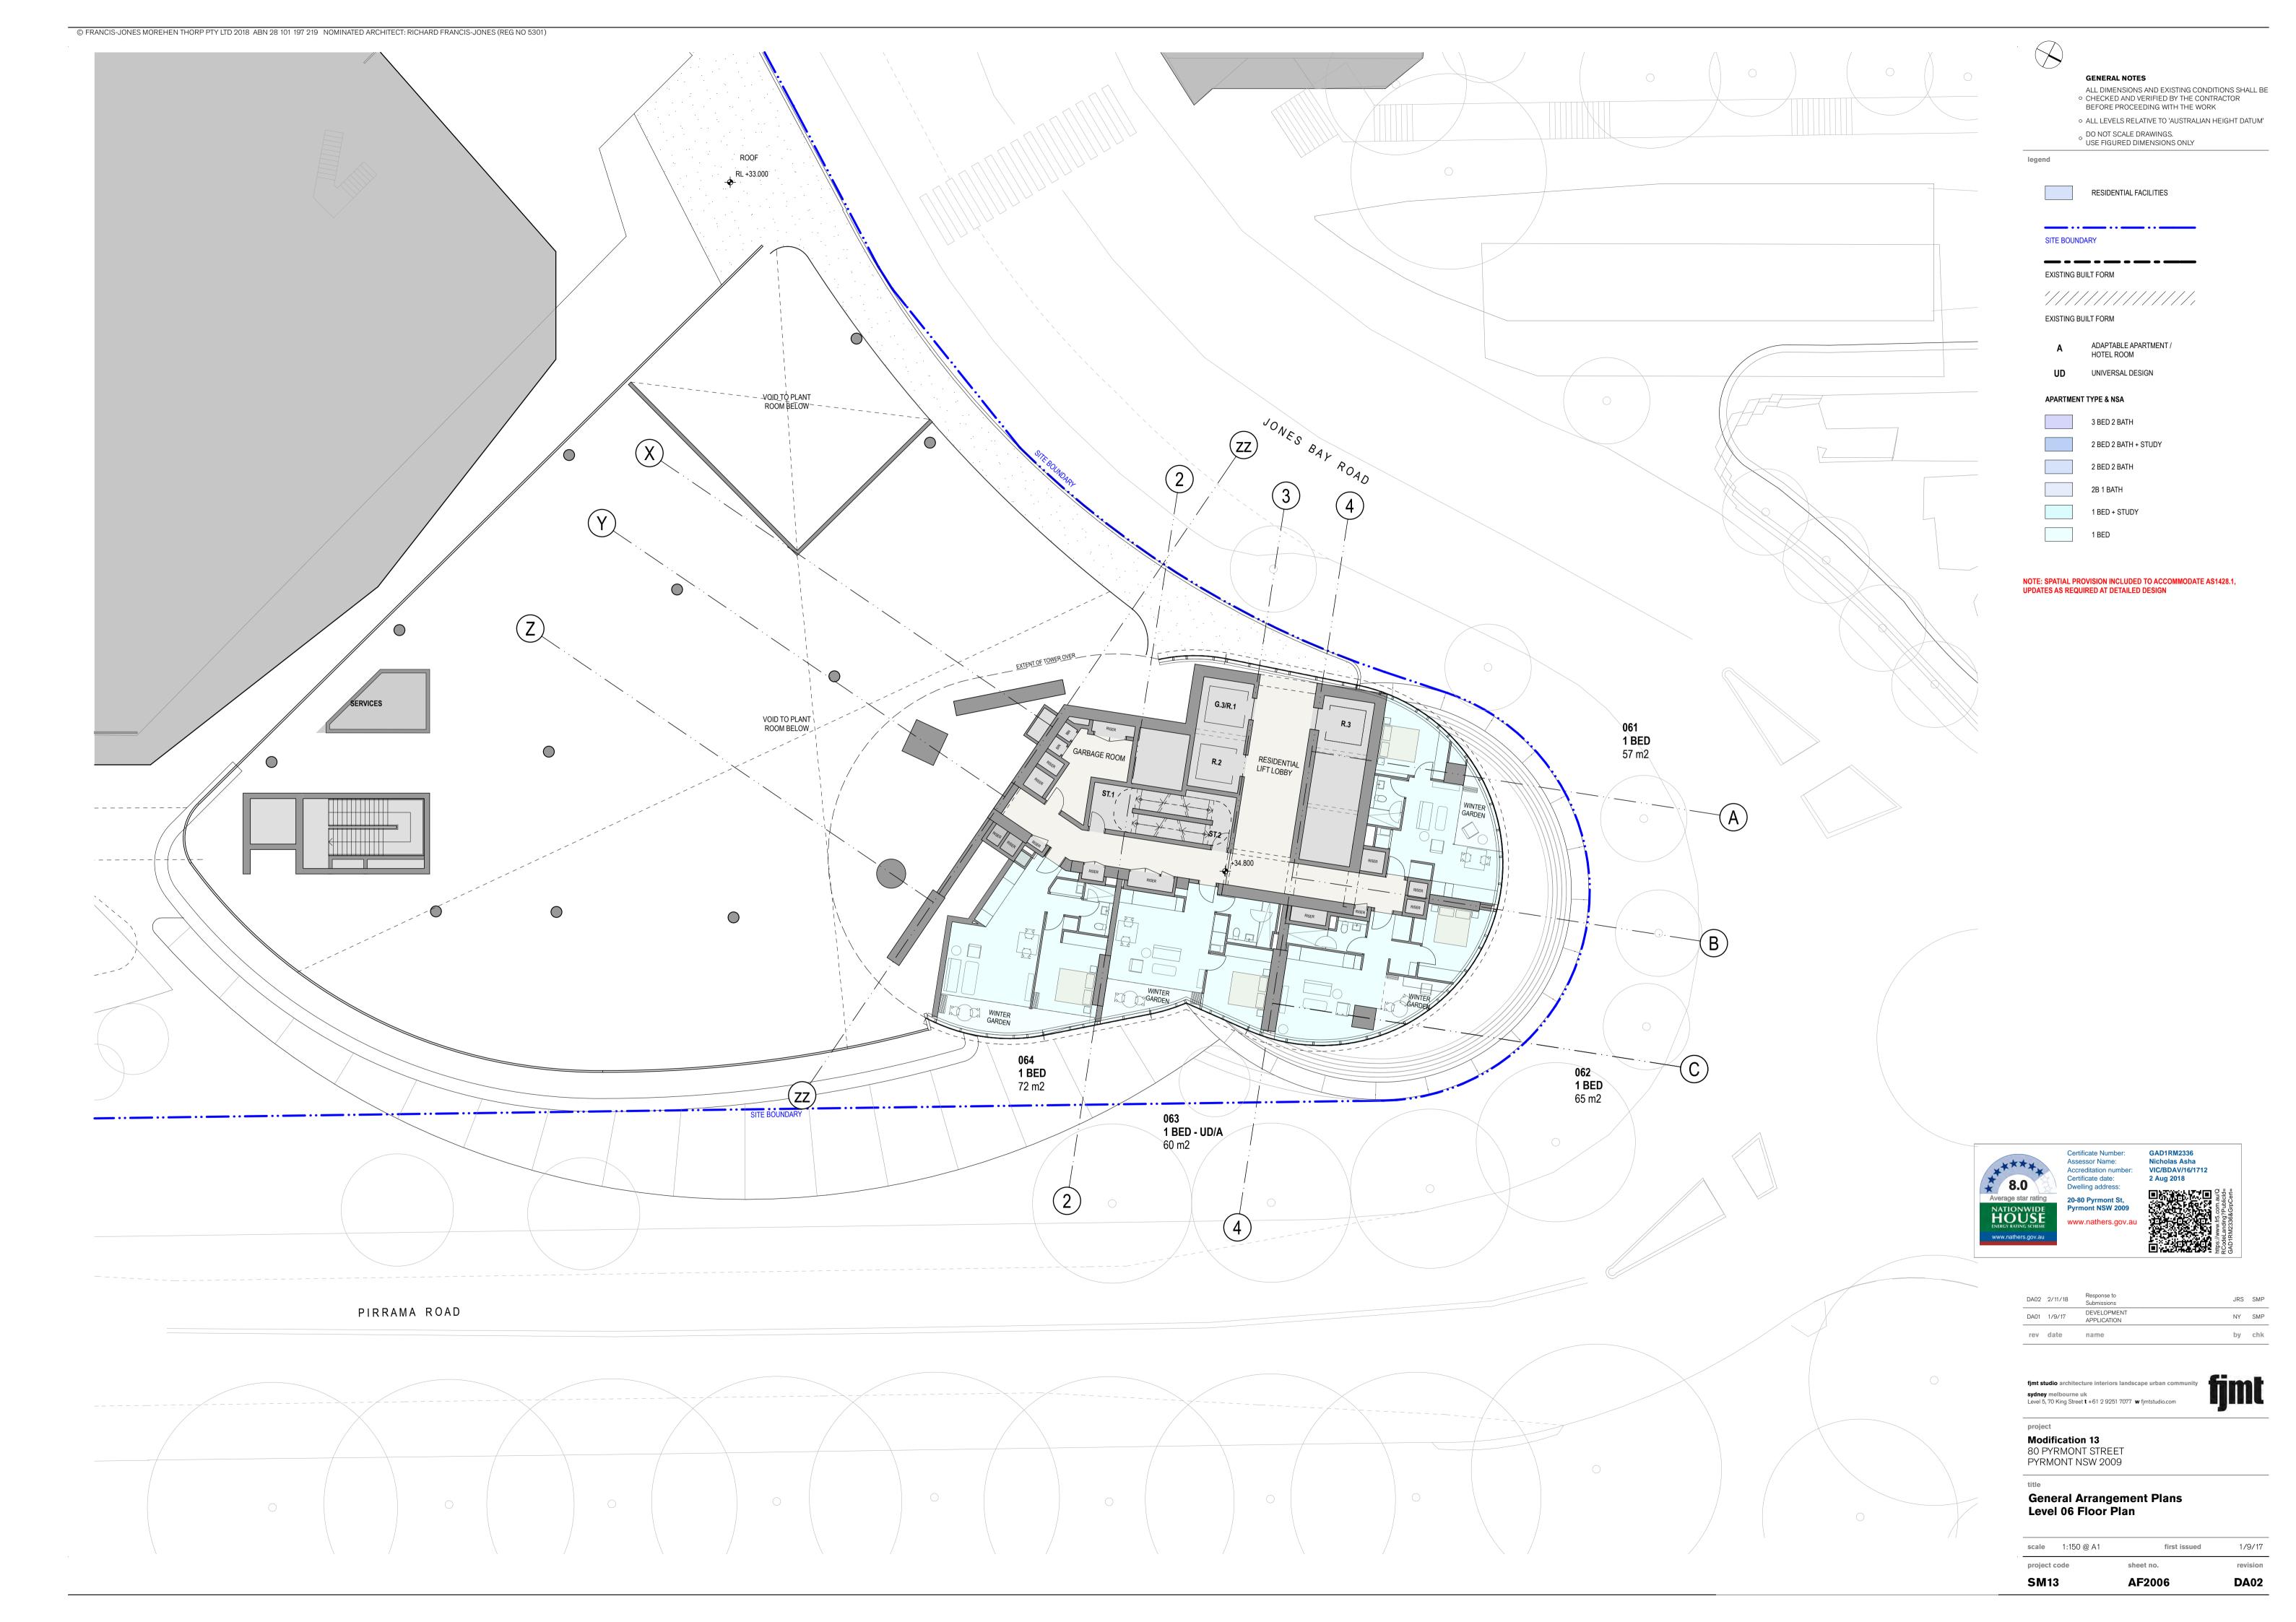

RESIDENTIAL FACILITIES

SITE BOUNDARY

\_----EXISTING BUILT FORM

EXISTING BUILT FORM

ADAPTABLE APARTMENT / HOTEL ROOM

**UD** UNIVERSAL DESIGN

APARTMENT TYPE & NSA

3 BED 2 BATH

2 BED 2 BATH + STUDY

2 BED 2 BATH

NOTE: SPATIAL PROVISION INCLUDED TO ACCOMMODATE AS1428.1, UPDATES AS REQUIRED AT DETAILED DESIGN

Certificate Number: Assessor Name: 20-80 Pyrmont St, Pyrmont NSW 2009

DA01 1/9/17 DEVELOPMENT APPLICATION rev date name by chk