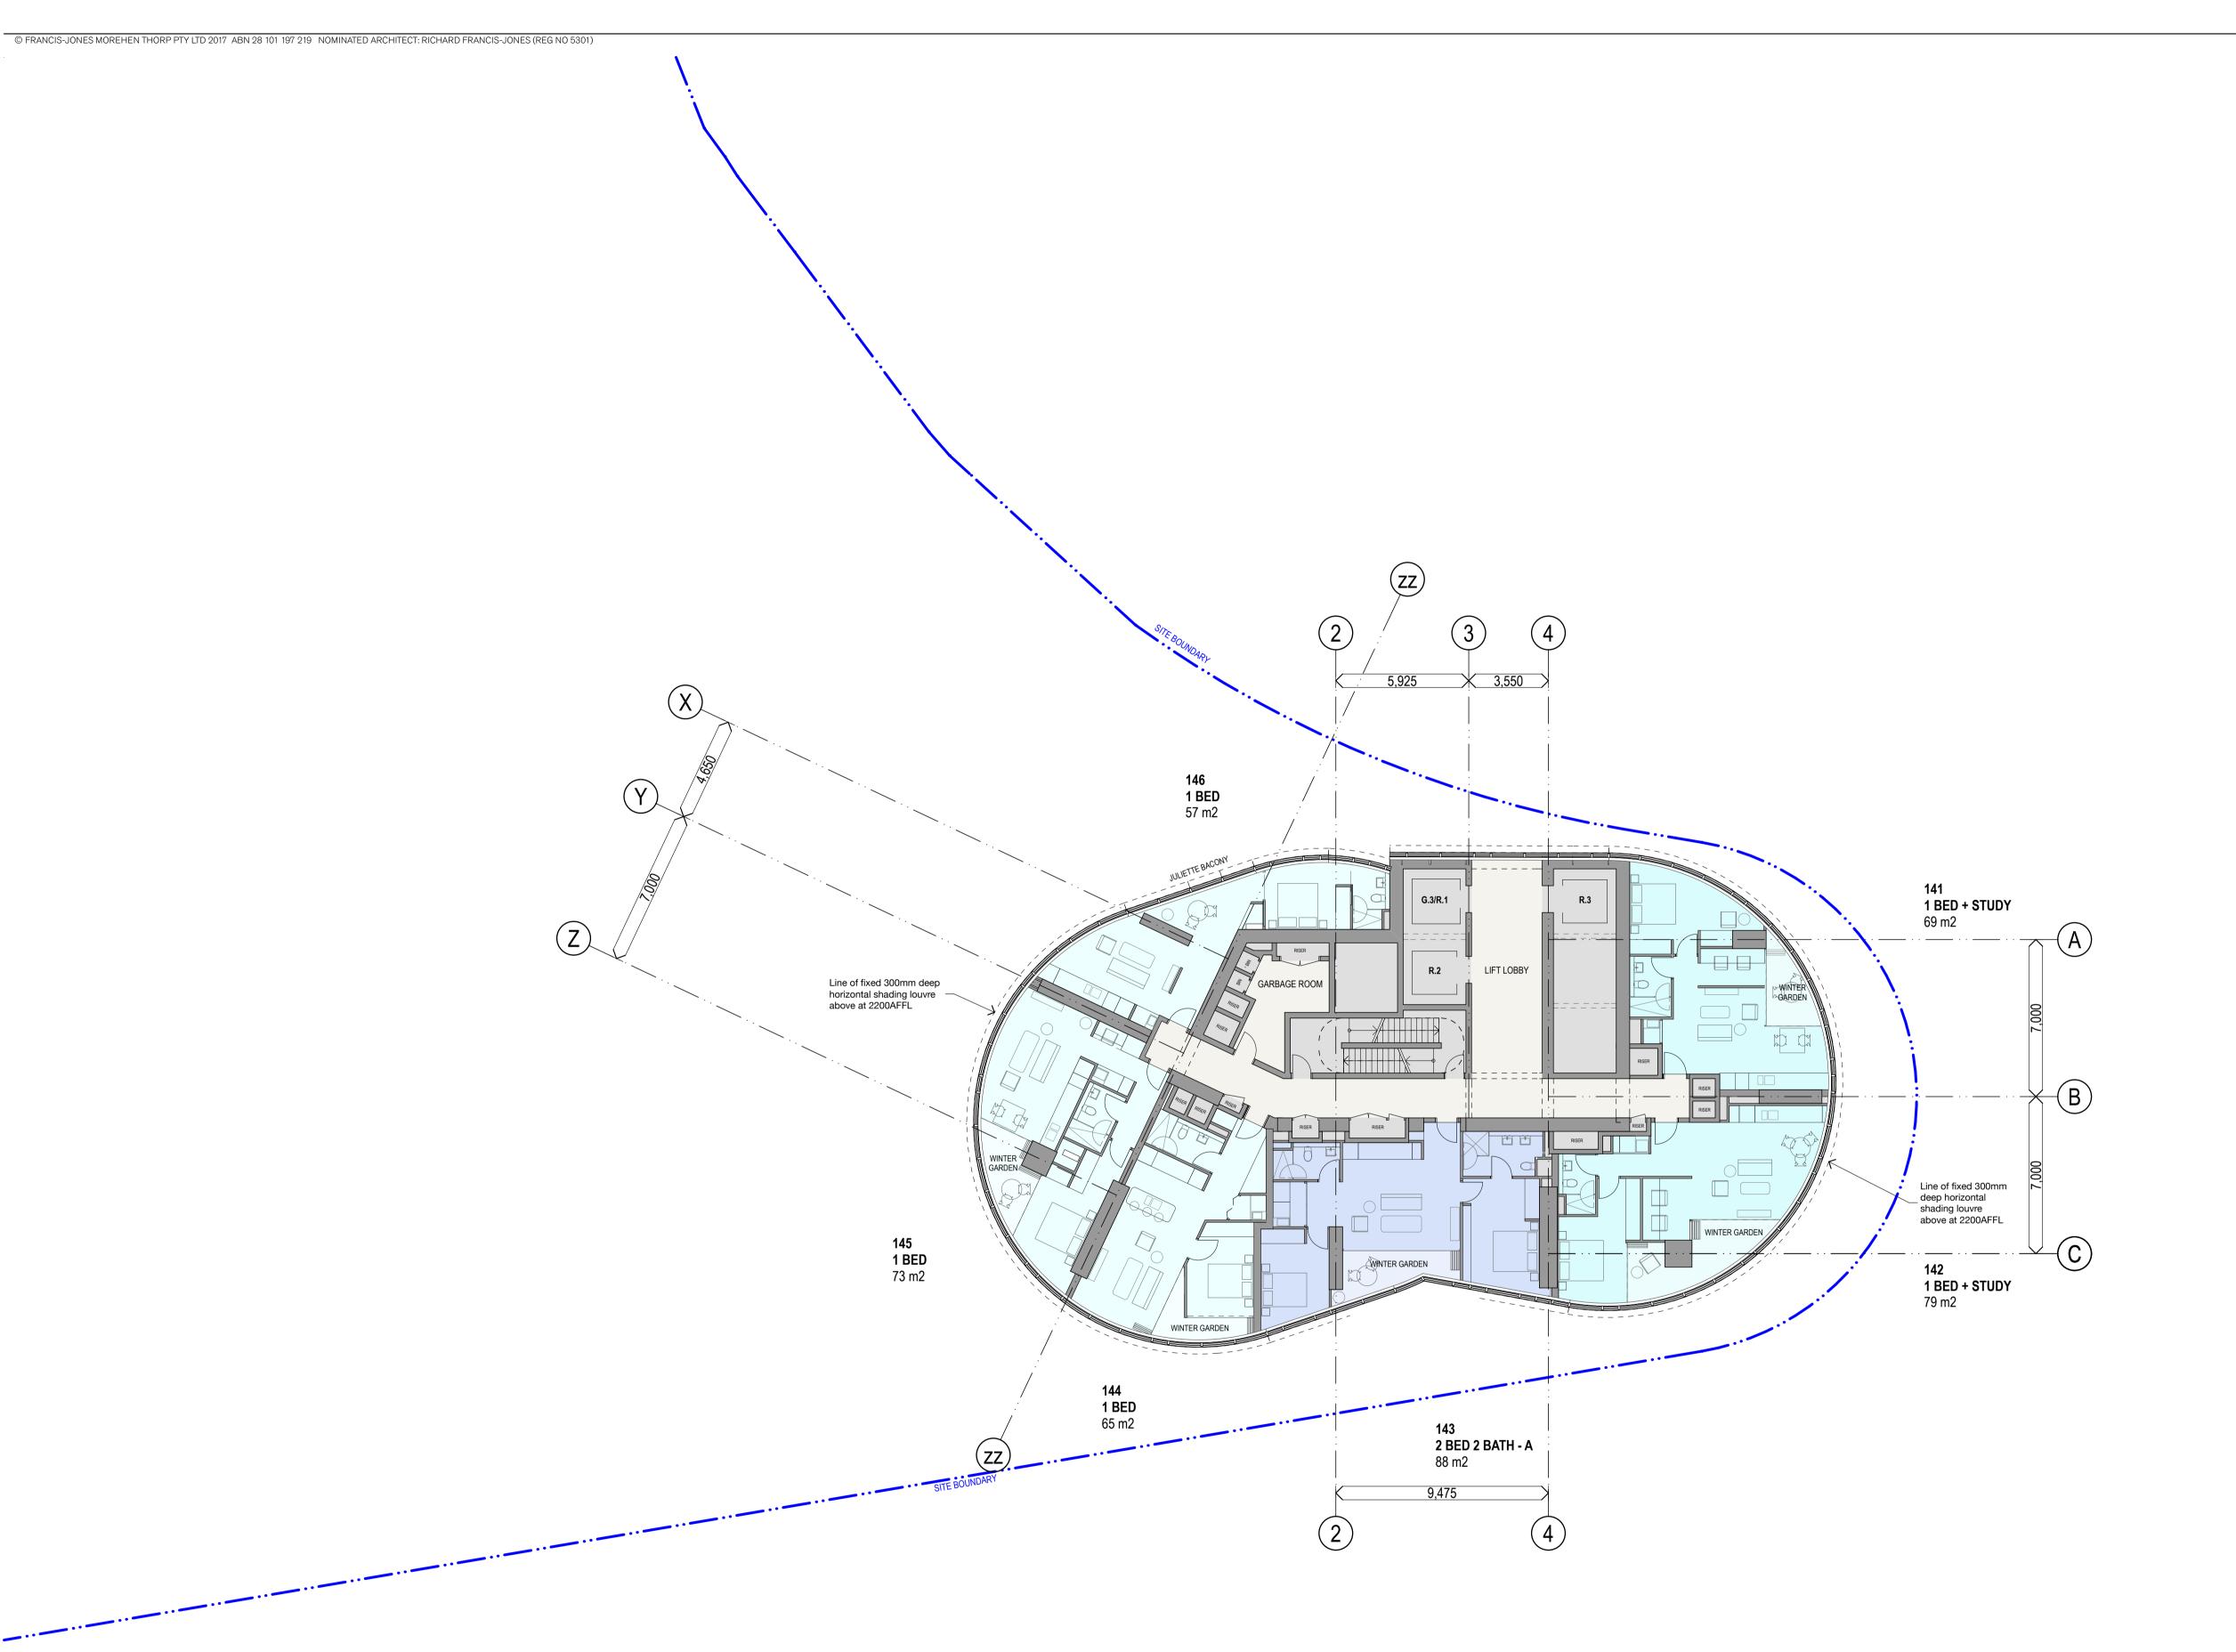

RESIDENTIAL FACILITIES

SITE BOUNDARY

\_----EXISTING BUILT FORM

EXISTING BUILT FORM

ADAPTABLE APARTMENT / HOTEL ROOM

**UD** UNIVERSAL DESIGN

APARTMENT TYPE & NSA

3 BED 2 BATH

2 BED 2 BATH + STUDY 2 BED 2 BATH

NOTE: SPATIAL PROVISION INCLUDED TO ACCOMMODATE AS1428.1, UPDATES AS REQUIRED AT DETAILED DESIGN

DA01 1/9/17 DEVELOPMENT APPLICATION rev date name by chk fjmt studio architecture interiors landscape urb

sydney melbourne uk Level 5, 70 King Street **t** +61 2 9251 7077 **w** fjmtstudio.com

Modification 13 80 PYRMONT STREET PYRMONT NSW 2009

General Arrangement Plans Level 09 Floor Plan

scale 1:150 @ A1 1/9/17 first issued project code SM13 DA01