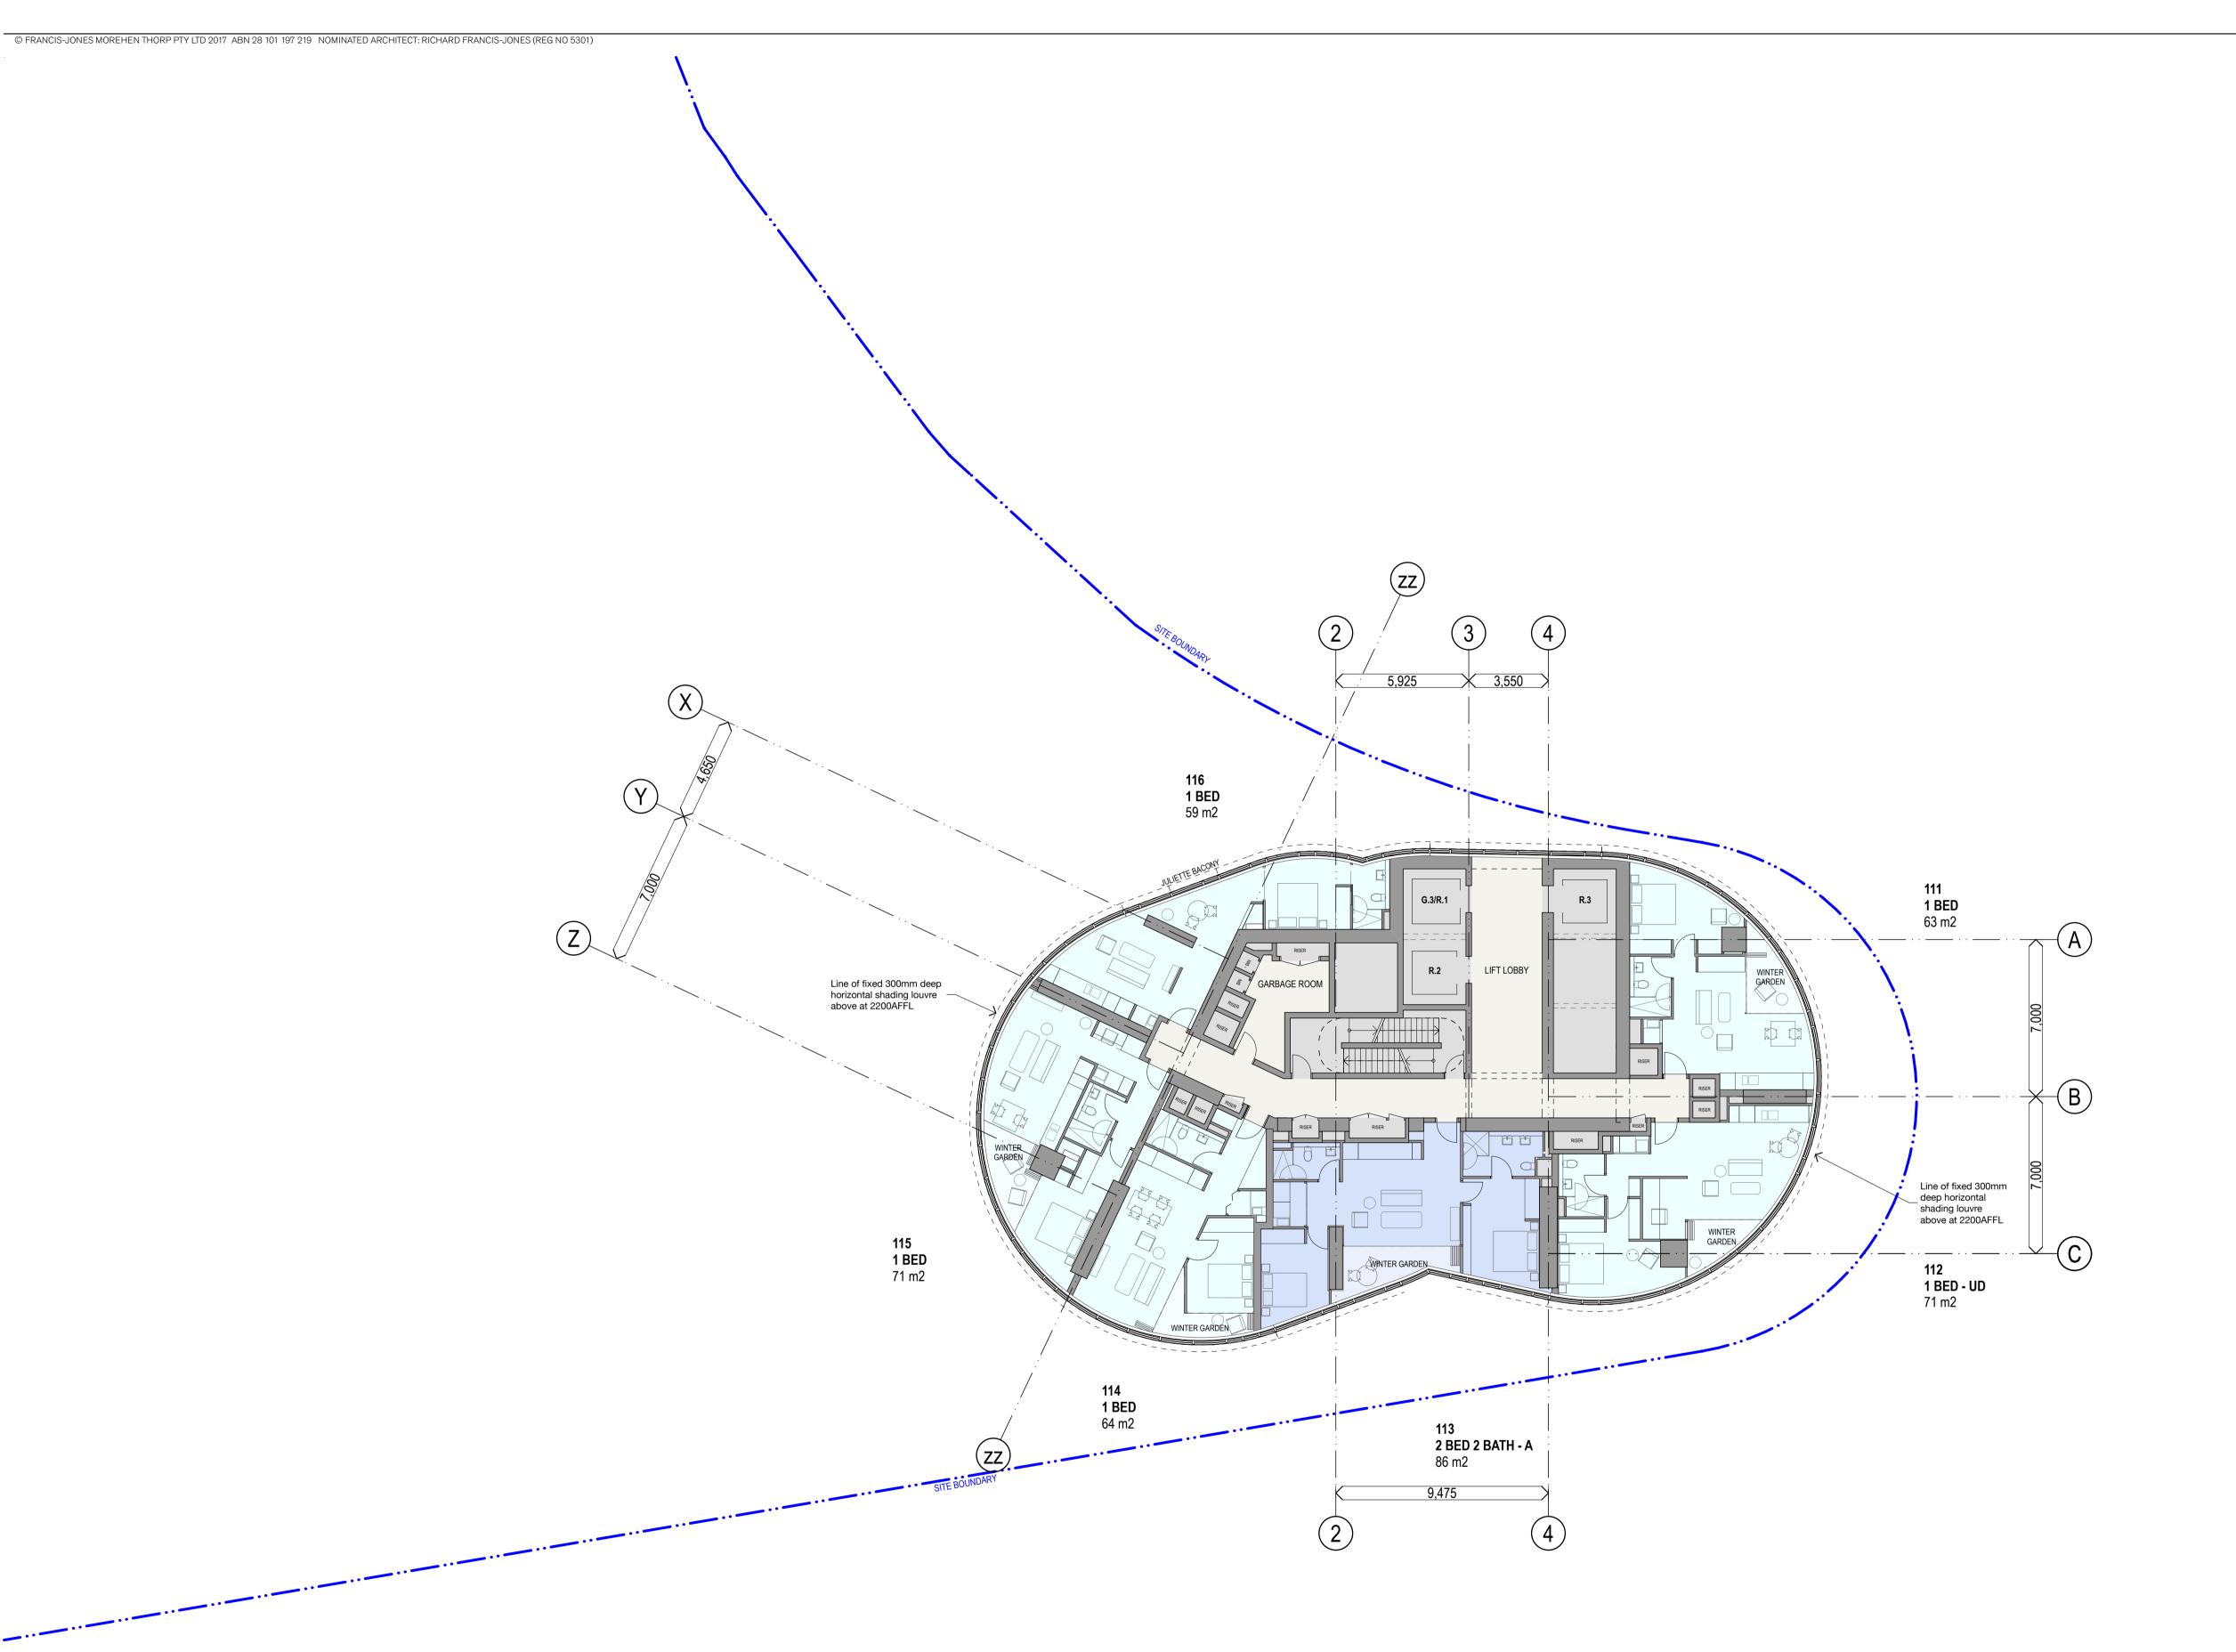

RESIDENTIAL FACILITIES

SITE BOUNDARY

\_----EXISTING BUILT FORM

EXISTING BUILT FORM

ADAPTABLE APARTMENT / HOTEL ROOM

**UD** UNIVERSAL DESIGN

APARTMENT TYPE & NSA

3 BED 2 BATH

2 BED 2 BATH + STUDY 2 BED 2 BATH

NOTE: SPATIAL PROVISION INCLUDED TO ACCOMMODATE AS1428.1, UPDATES AS REQUIRED AT DETAILED DESIGN

DA01 1/9/17 DEVELOPMENT APPLICATION rev date name by chk fjmt studio architecture interiors landscape urb

sydney melbourne uk Level 5, 70 King Street **t** +61 2 9251 7077 **w** fjmtstudio.com

Modification 13 80 PYRMONT STREET PYRMONT NSW 2009

General Arrangement Plans Level 09 Floor Plan

scale 1:150 @ A1 1/9/17 first issued project code SM13 DA01