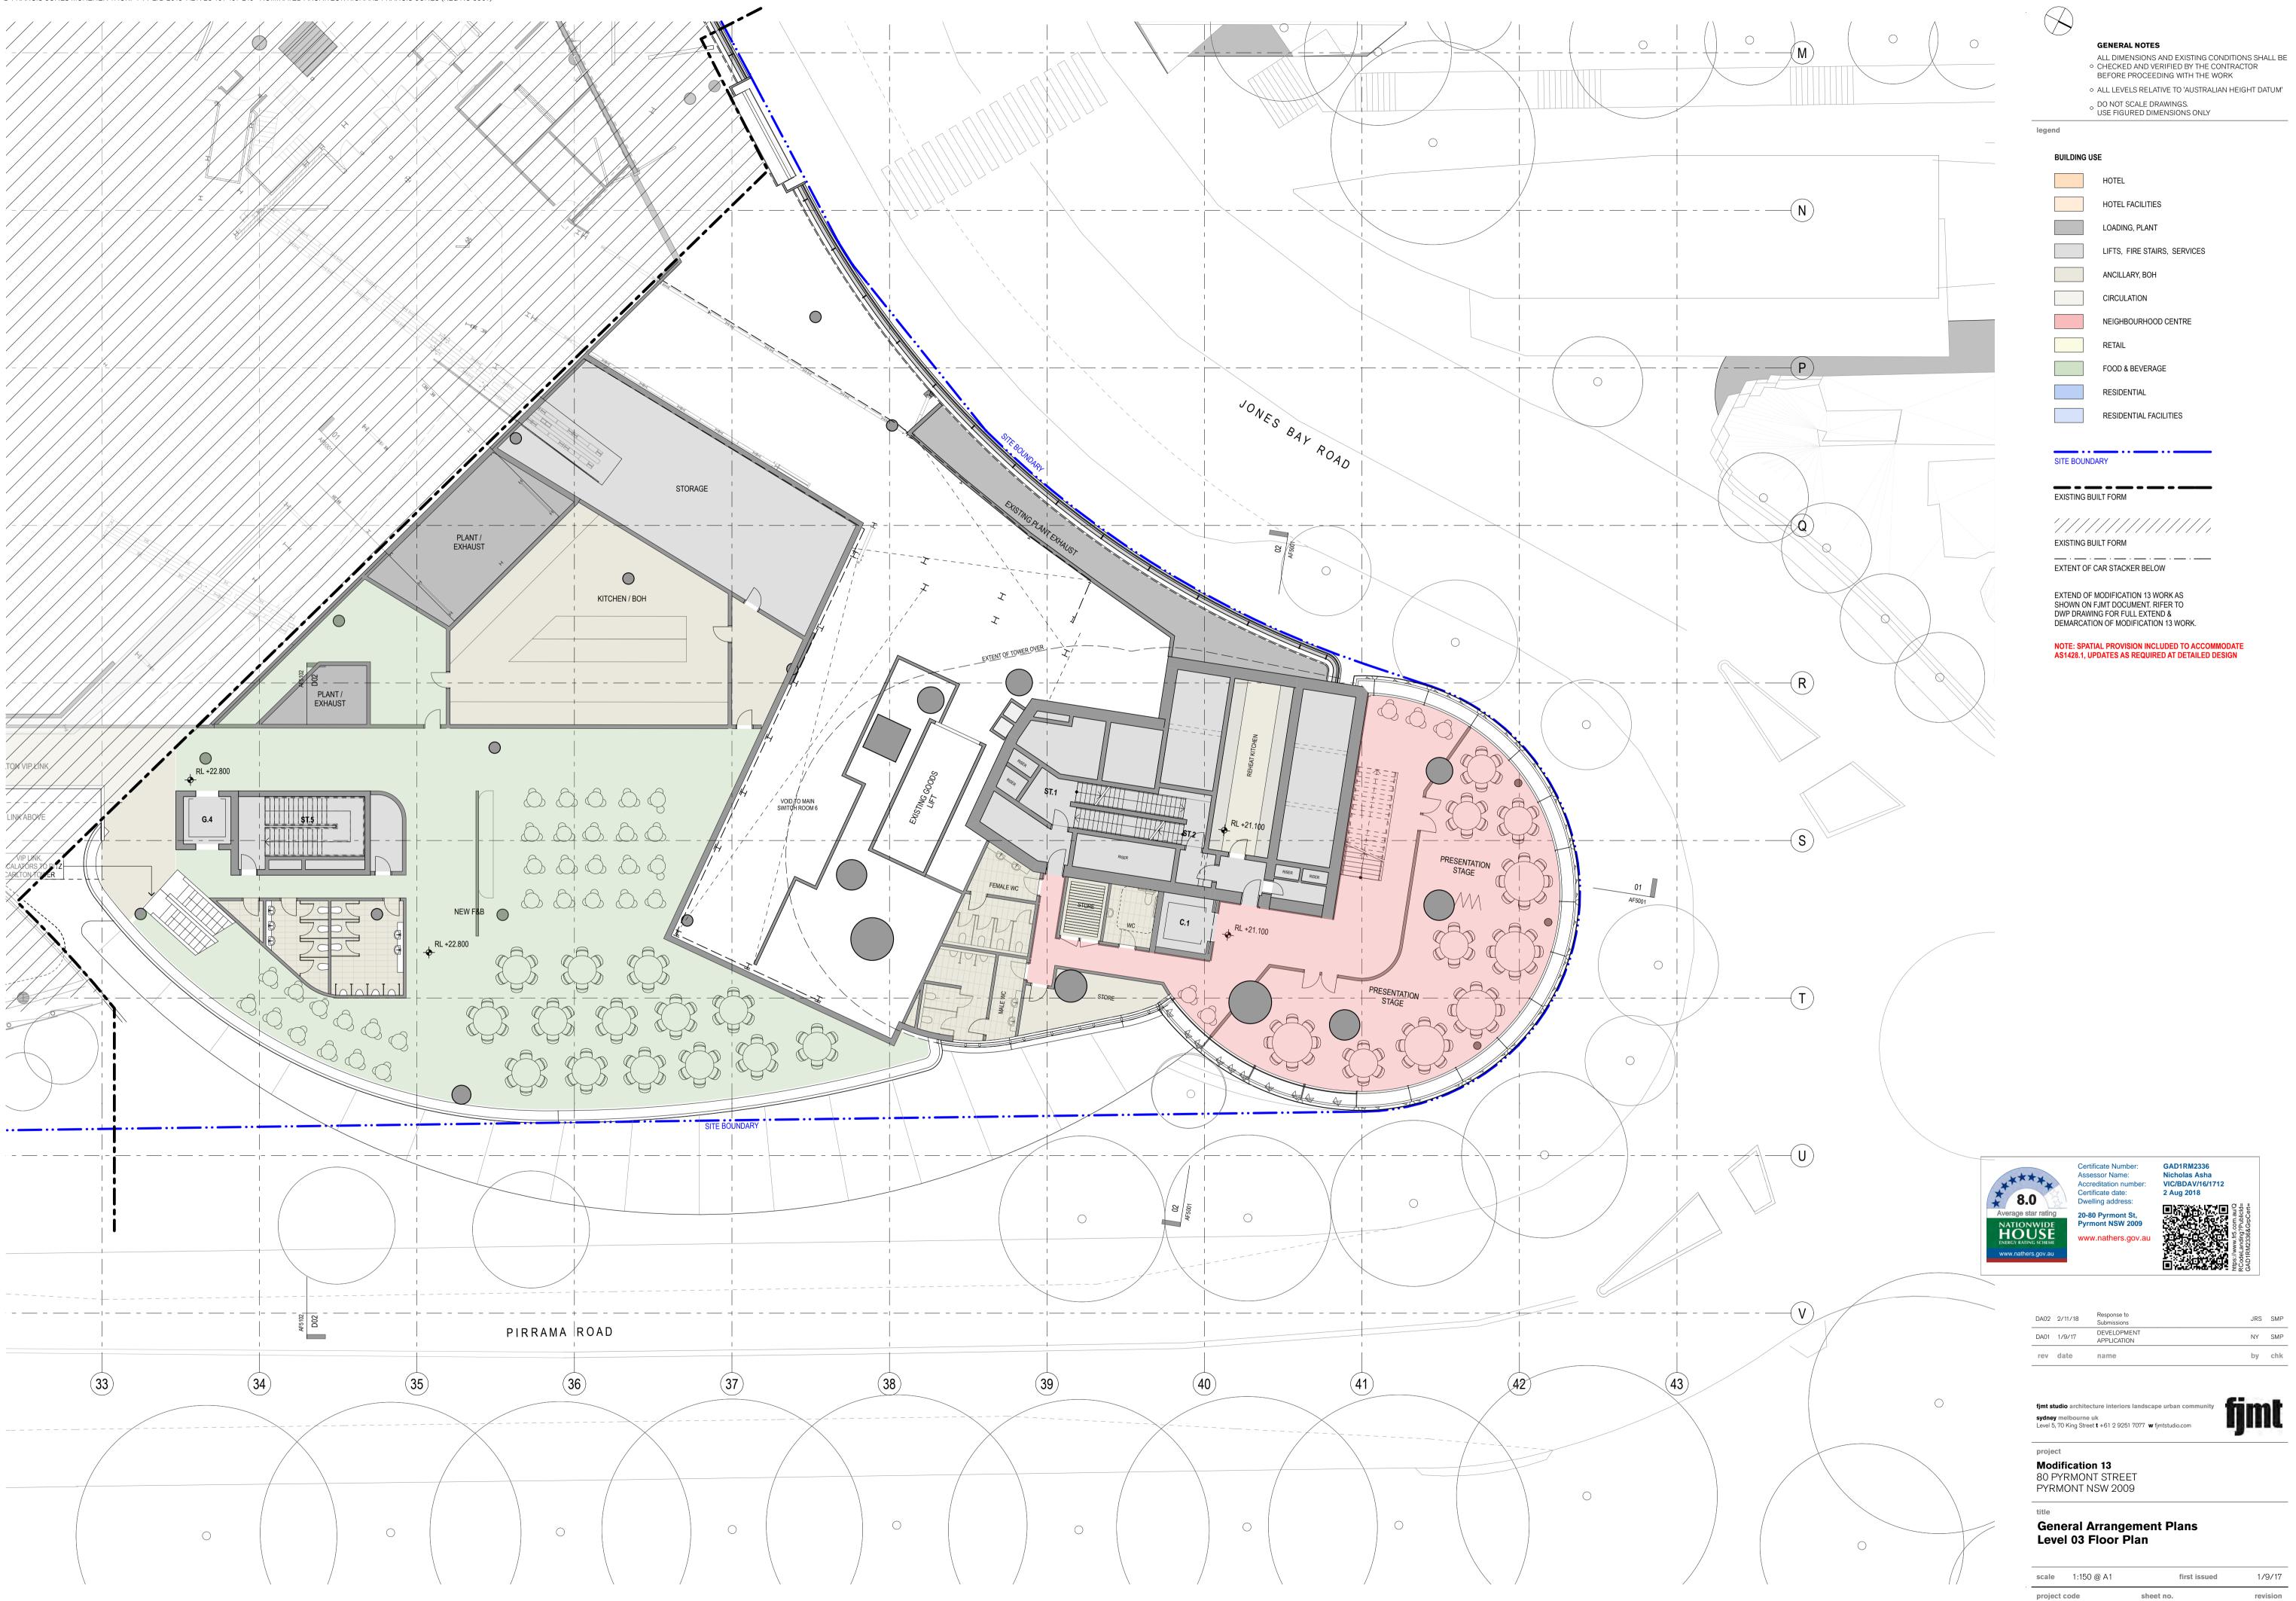

sheet no. **AF2001** 

revision
DA02

| BUILDING USE |                              |
|--------------|------------------------------|
|              | HOTEL                        |
|              | HOTEL FACILITIES             |
|              | LOADING, PLANT               |
|              | LIFTS, FIRE STAIRS, SERVICES |
|              | ANCILLARY, BOH               |
|              | CIRCULATION                  |
|              | NEIGHBOURHOOD CENTRE         |
|              | RETAIL                       |
|              | FOOD & BEVERAGE              |
|              | RESIDENTIAL                  |
|              | RESIDENTIAL FACILITIES       |
|              |                              |