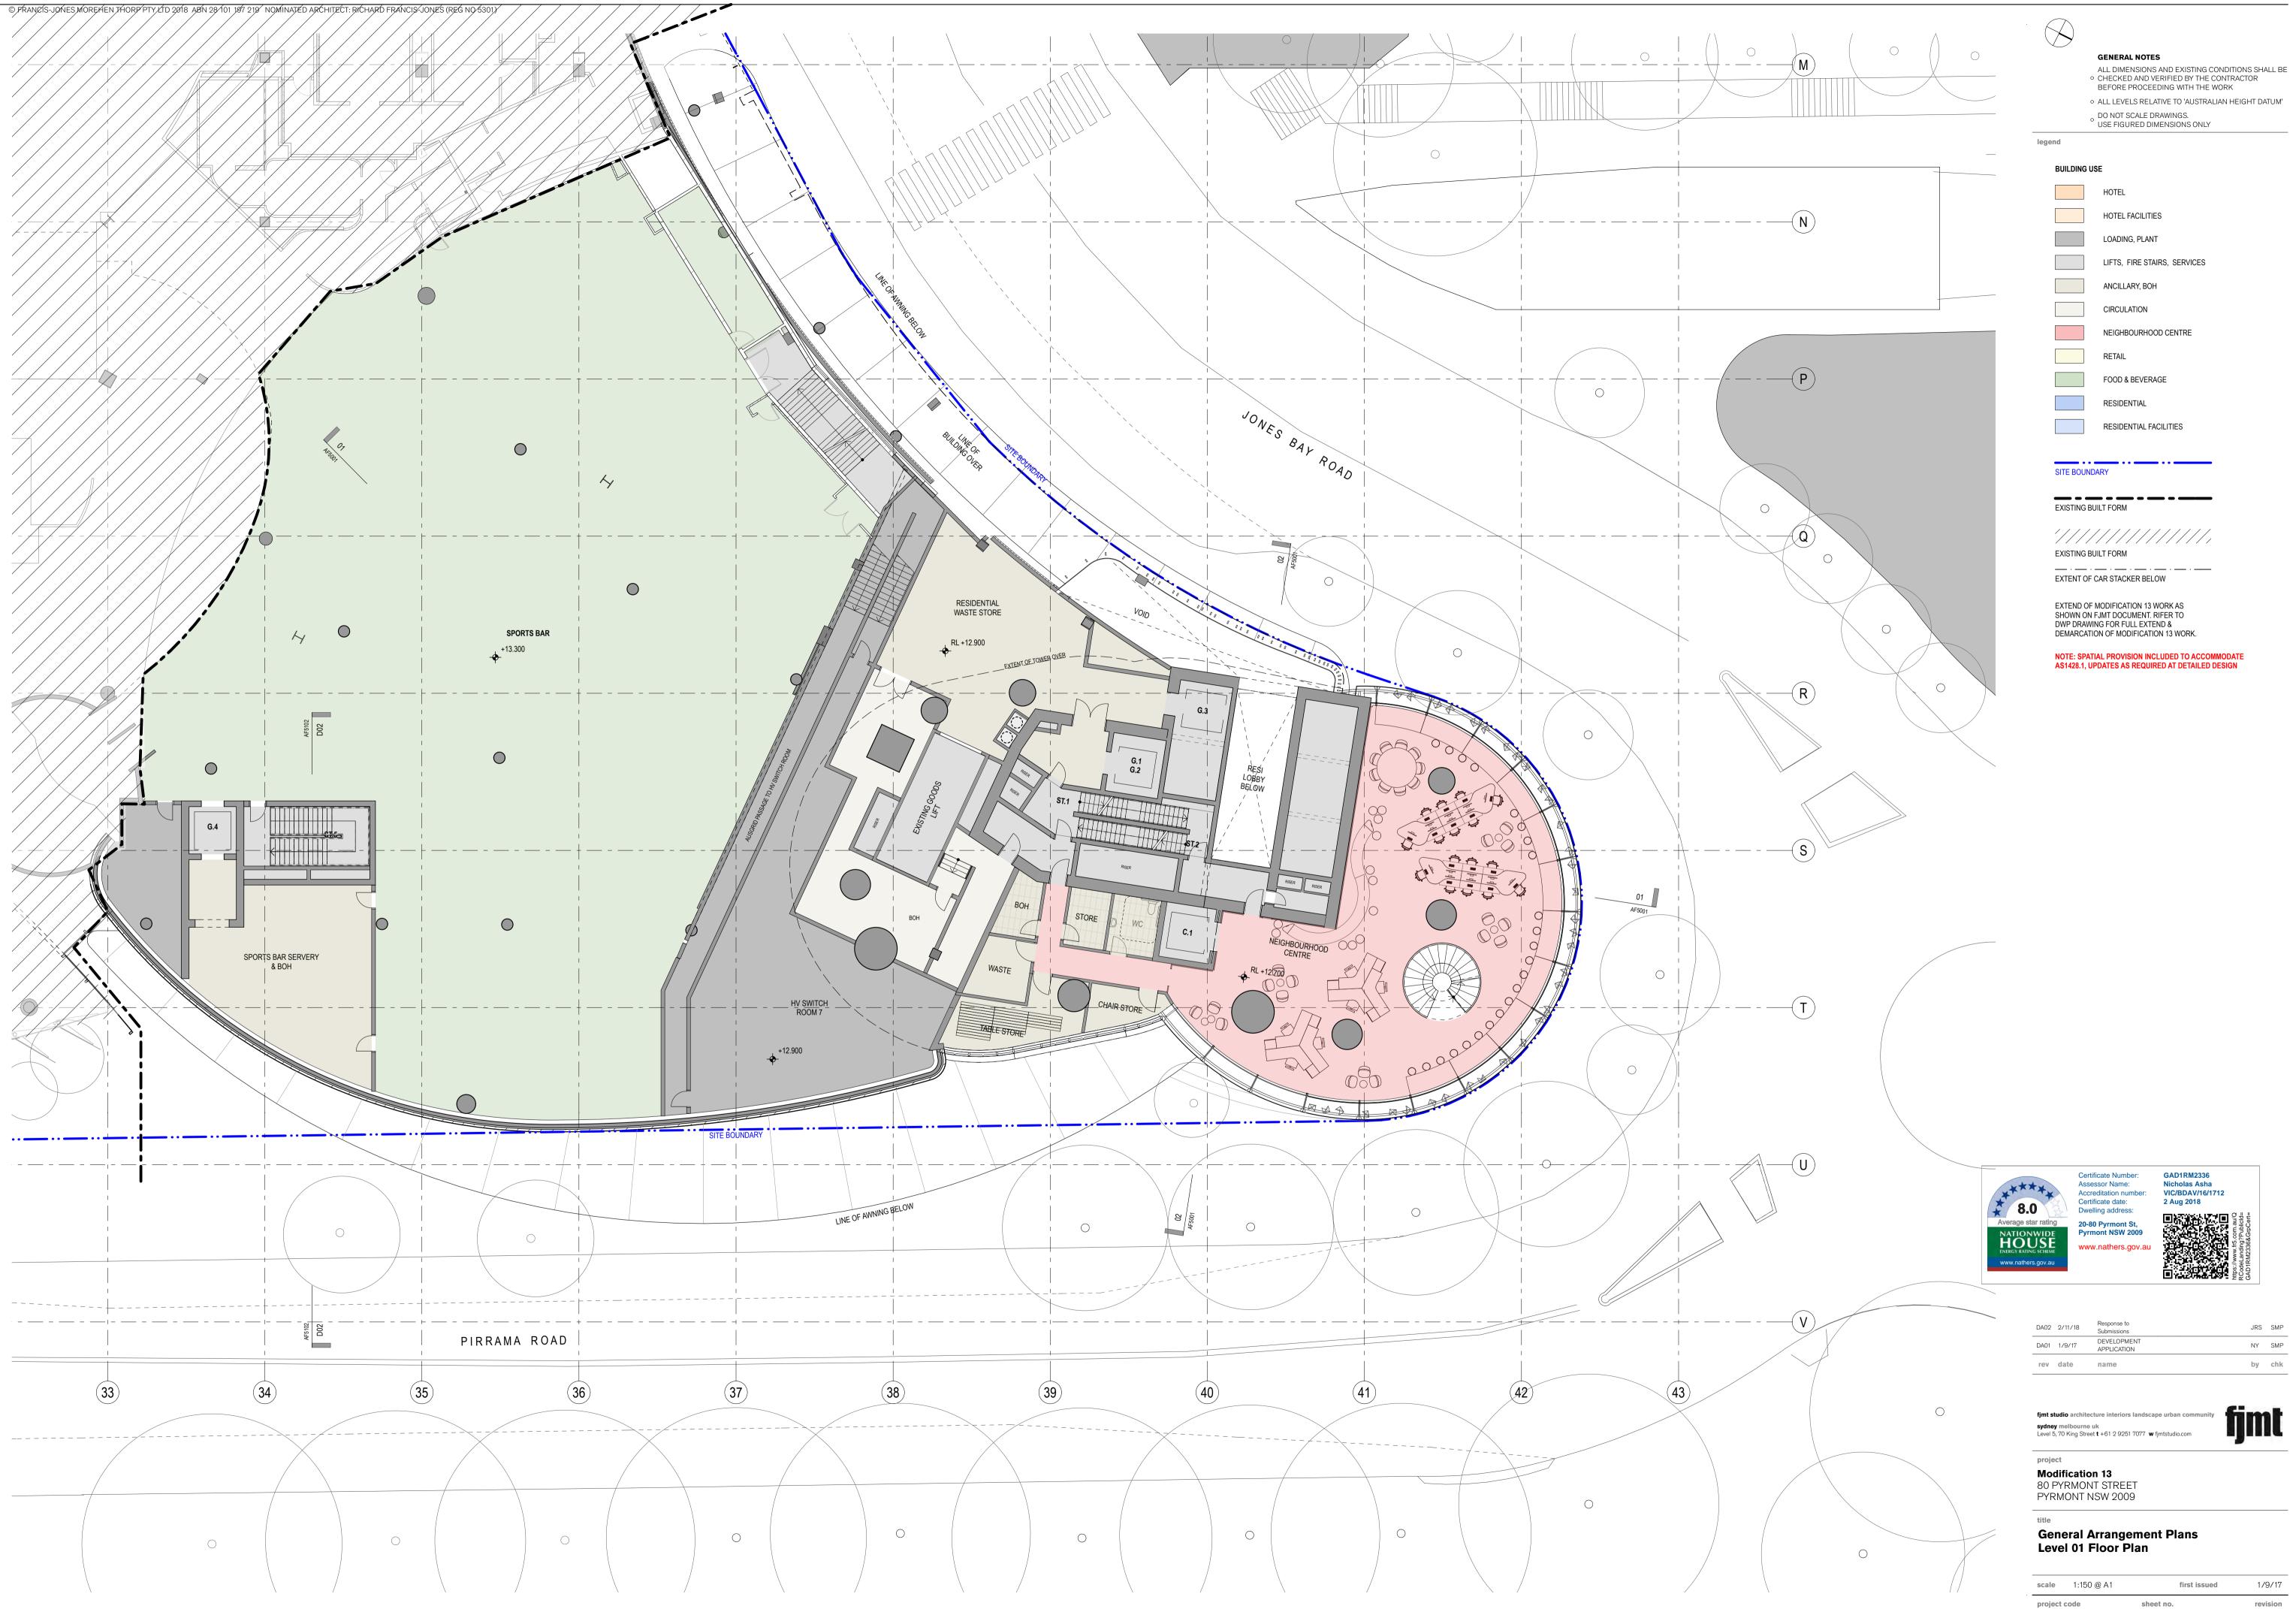

sheet no. **AF2001** 

revision
DA02

| BUILDING USE |                              |
|--------------|------------------------------|
|              | HOTEL                        |
|              | HOTEL FACILITIES             |
|              | LOADING, PLANT               |
|              | LIFTS, FIRE STAIRS, SERVICES |
|              | ANCILLARY, BOH               |
|              | CIRCULATION                  |
|              | NEIGHBOURHOOD CENTRE         |
|              | RETAIL                       |
|              | FOOD & BEVERAGE              |
|              | RESIDENTIAL                  |
|              | RESIDENTIAL FACILITIES       |
|              |                              |