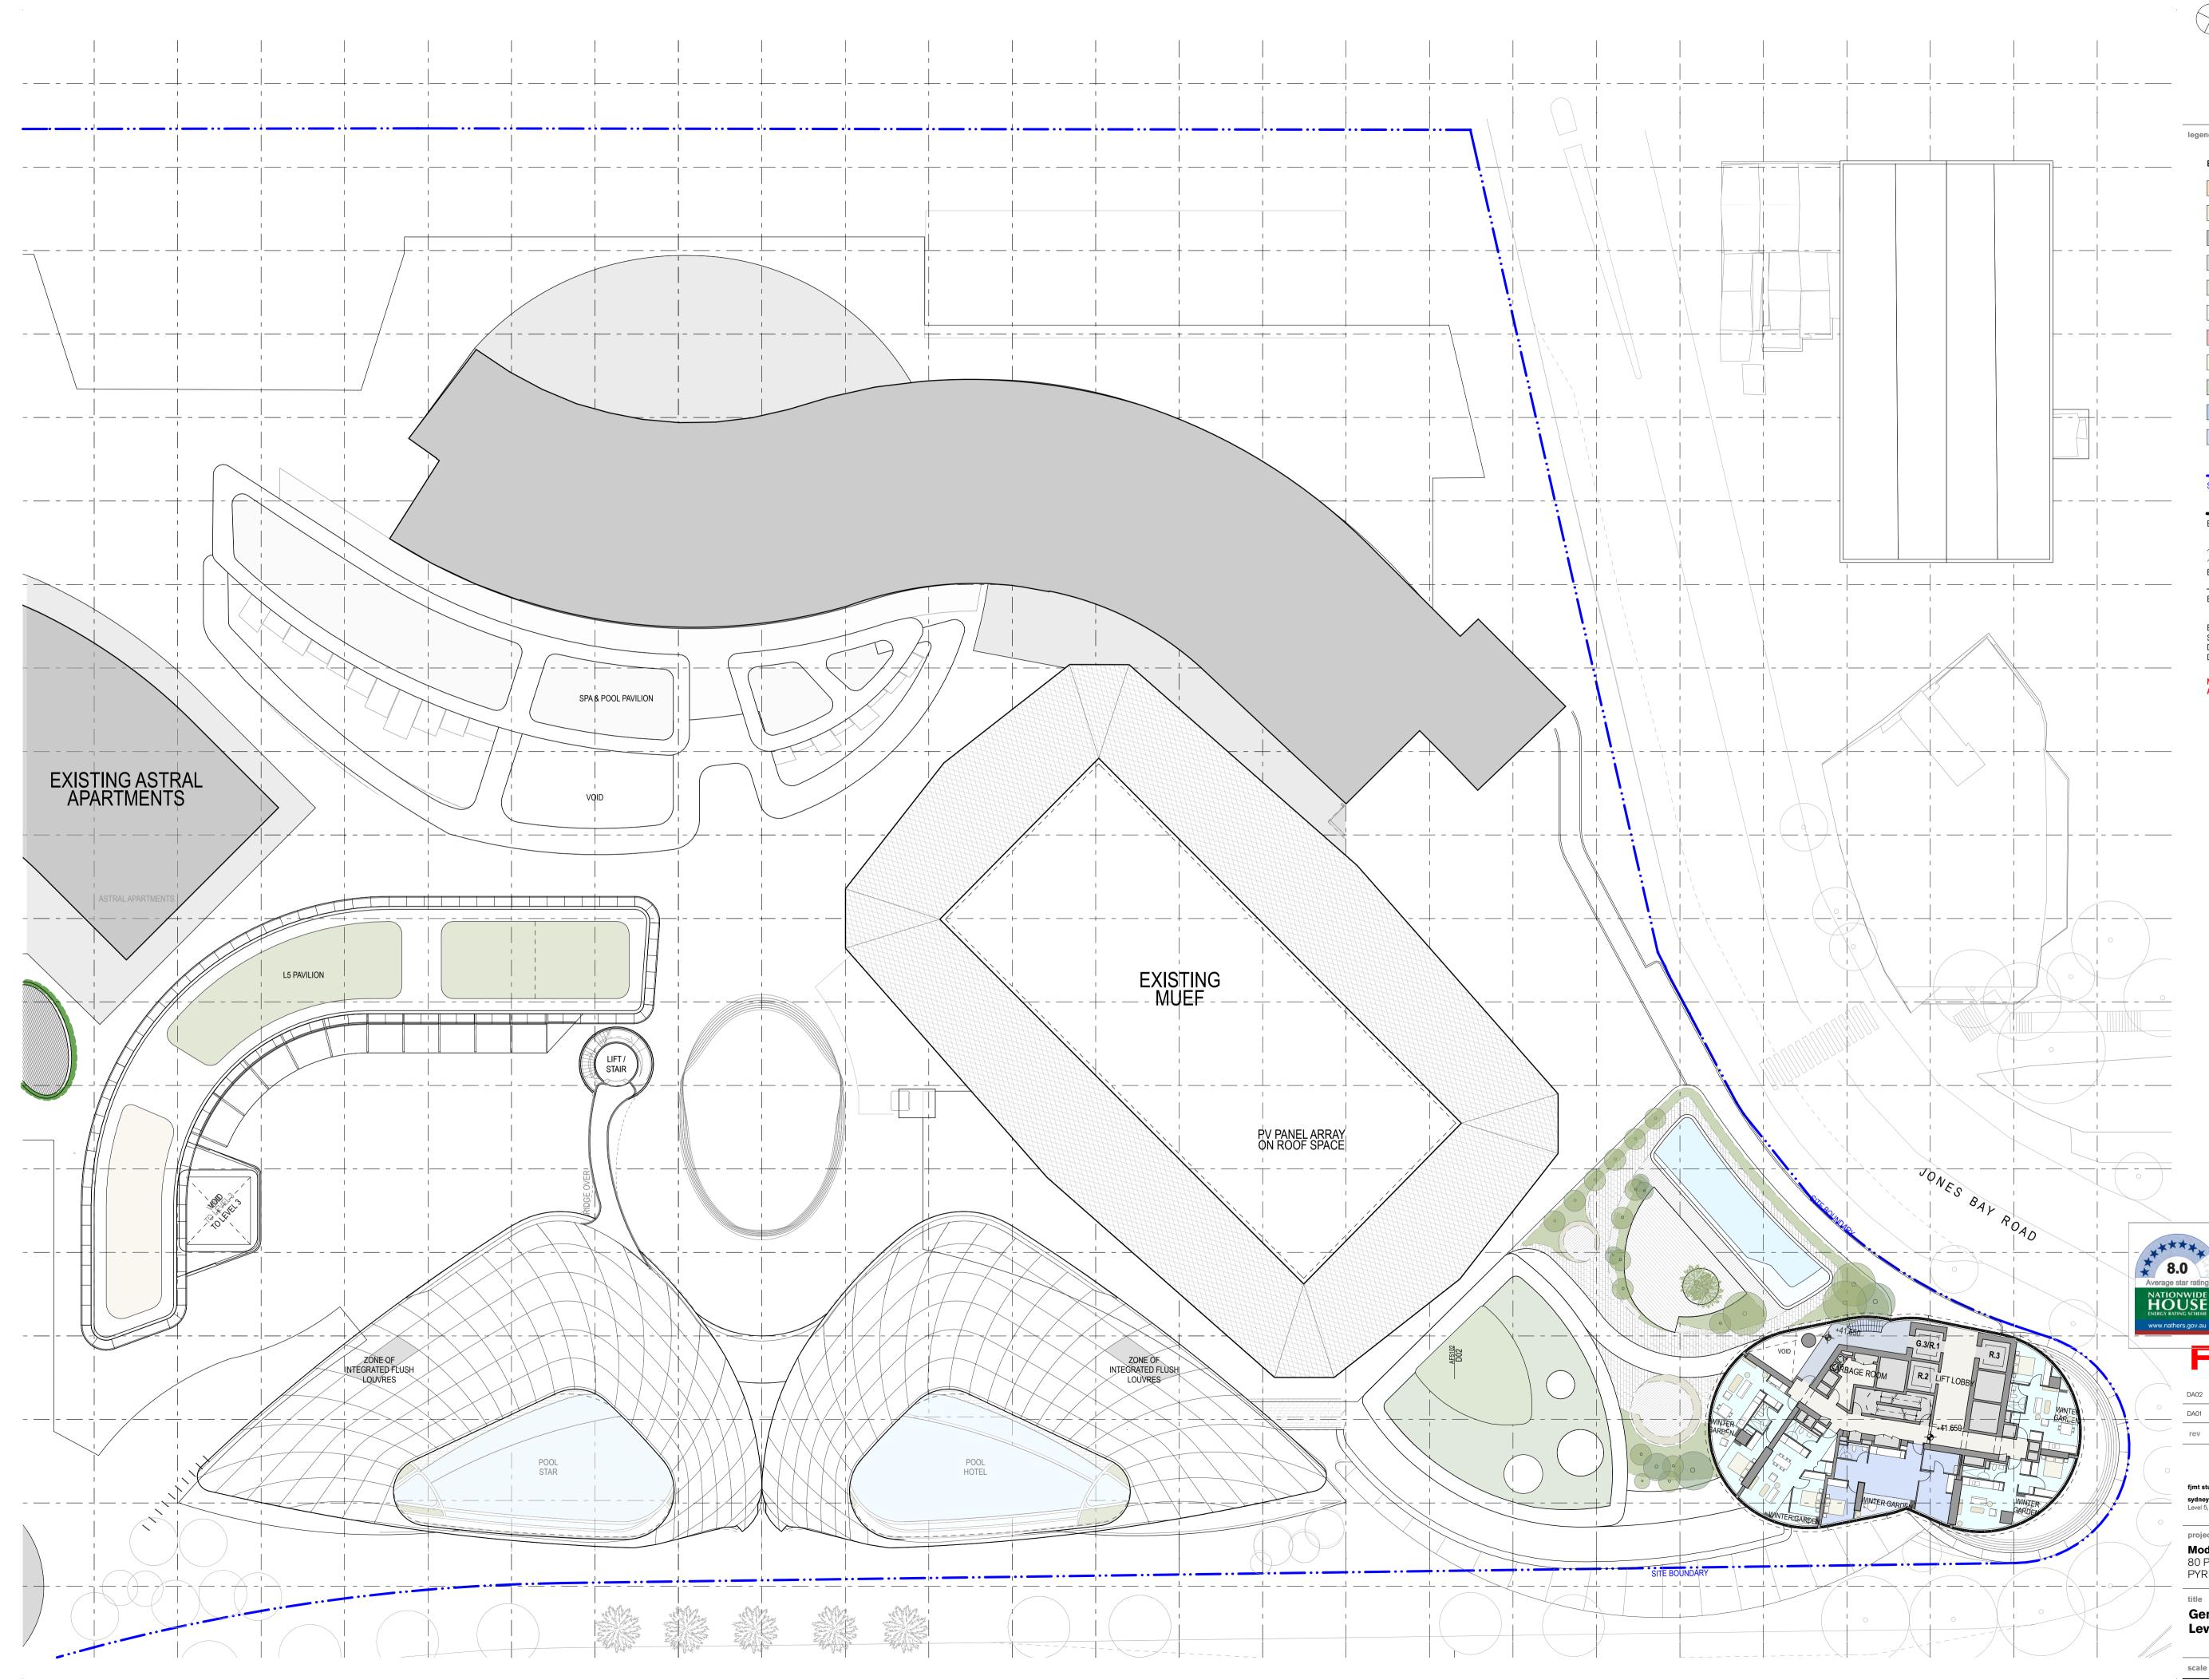

LEVEL 08 Roof Plan 1:300

legend

# General Arrangement Plans Level 08 Pool Terrace Roof Plan

| scale   | 1:300 @ A1 | first issued | 1/9/17      |
|---------|------------|--------------|-------------|
| project | code       | sheet no.    | revision    |
| SM1     | 3          | AF1008       | <b>DA02</b> |