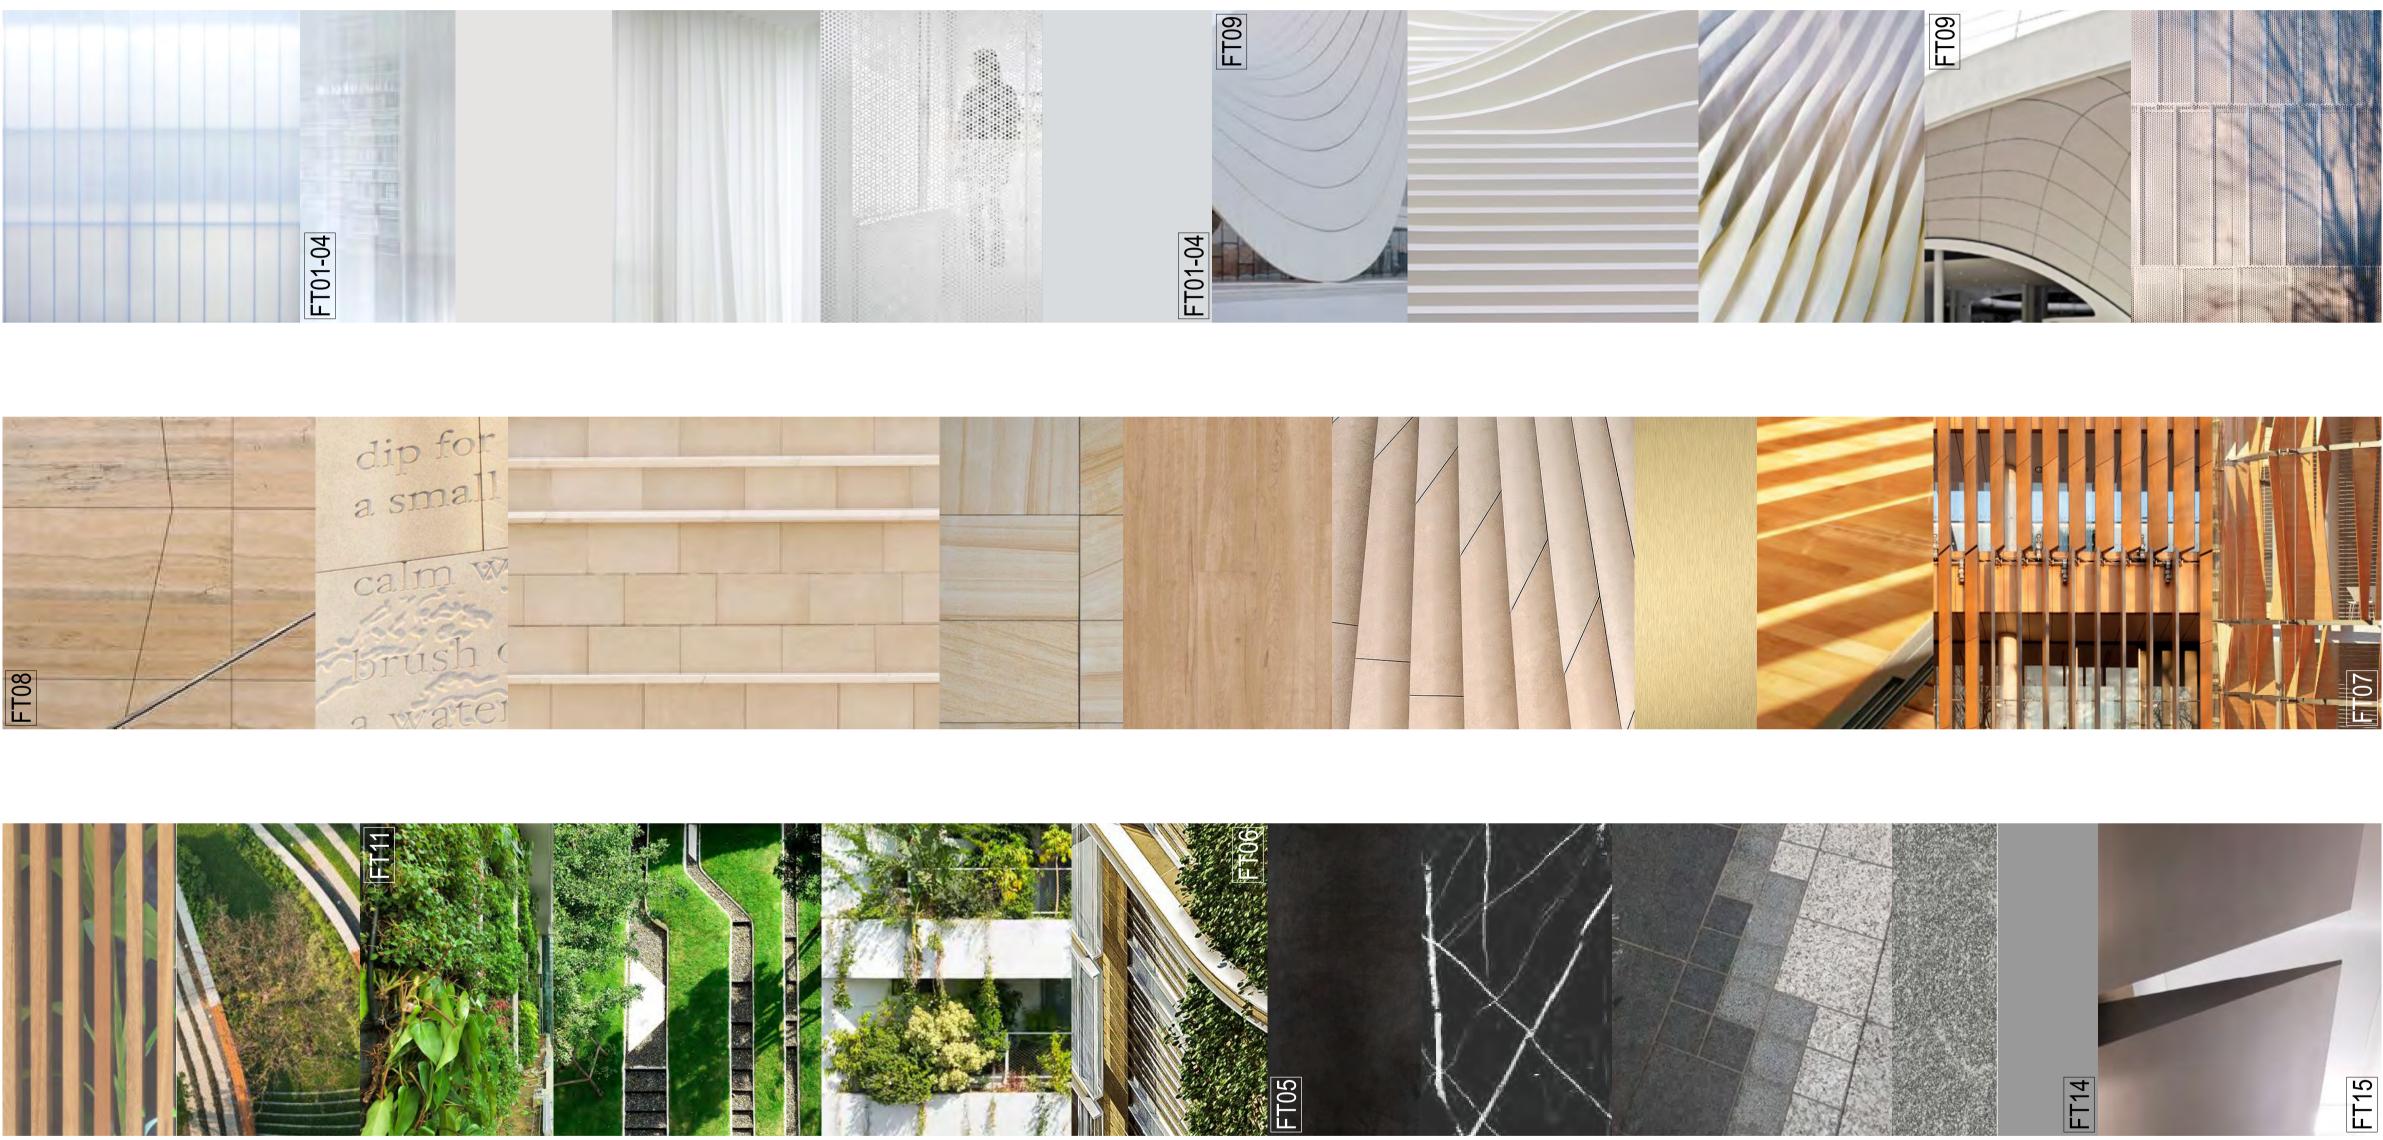

## FACADE TYPES

| FT01 | HOTEL FACADE<br>Aluminium framed high performance glazing with<br>operable interstitial light sheer curtain and medium tinted<br>sandstone coloured spandrel.                                                                                                                                                                                                                                                                                                                                  |  |  |  |
|------|------------------------------------------------------------------------------------------------------------------------------------------------------------------------------------------------------------------------------------------------------------------------------------------------------------------------------------------------------------------------------------------------------------------------------------------------------------------------------------------------|--|--|--|
| FT02 | RESIDENTIAL FACADE<br>Aluminium framed high performance glazing with operable<br>interstitial light sheer curtain and medium tinted sandstone<br>coloured spandrel, in 500-750mm randomised modules.<br>Slot grille in spandrel for apartment horizontal ventilation.<br>For location of fixed medium tinted horizontal shading<br>louvre with building integrated PV panels to top side and<br>various spandrel heights refer to detail elevations AF4103,<br>AF4104 and AF2000 series plans. |  |  |  |
| FT03 | SKY LOBBY<br>Glass fin supported high performance glazing with<br>recessed medium tinted sandstone coloured spandrel.                                                                                                                                                                                                                                                                                                                                                                          |  |  |  |
| FT04 | CLUB LOUNGE<br>Glass fin supported high performance glazing with<br>recessed medium tinted sandstone coloured spandrel.                                                                                                                                                                                                                                                                                                                                                                        |  |  |  |
| FT05 | VERTICAL SLOT - EASTERN<br>Dark coloured unitised cladding material                                                                                                                                                                                                                                                                                                                                                                                                                            |  |  |  |
| FT06 | CORE CLADDING<br>Unitised medium tinted cladding with planters and grow<br>wires located on specified levels to create a 'green seam'.<br>See AF2000 plans and AF4003 for planter details.                                                                                                                                                                                                                                                                                                     |  |  |  |
| FT07 | NEIGHBOURHOOD FACADE<br>Point fixed framed high performance glazing with operable<br>vertical timber shading elements.                                                                                                                                                                                                                                                                                                                                                                         |  |  |  |
| FT08 | SANDSTONE PODIUM FACADE<br>Sandstone or medium tinted sandstone coloured precast<br>concrete facade panels and louvres on structural steel<br>support.                                                                                                                                                                                                                                                                                                                                         |  |  |  |
| FT09 | SHELL / RIBBON FACADE<br>Opaque solid cladding panels on timber grid structure                                                                                                                                                                                                                                                                                                                                                                                                                 |  |  |  |
| FT10 | PODIUM GLAZING<br>Aluminium framed high performance glazing units with<br>concealed/exposed spandrel                                                                                                                                                                                                                                                                                                                                                                                           |  |  |  |
| FT11 | GREEN WALL<br>Living green wall - plant selection to future details                                                                                                                                                                                                                                                                                                                                                                                                                            |  |  |  |
| FT12 | TOWER PLANT FACADE<br>Aluminium framed fixed glass louvres with aluminium plant<br>louvres behind                                                                                                                                                                                                                                                                                                                                                                                              |  |  |  |
| FT13 | PODIUM PLANT FACADE<br>Stainless steel rolled bars with aluminium plant louvres<br>behind                                                                                                                                                                                                                                                                                                                                                                                                      |  |  |  |
| FT14 | JONES BAY WINDOW FACADE<br>Aluminium framed high performance glazing with exposed<br>feature spandrel                                                                                                                                                                                                                                                                                                                                                                                          |  |  |  |
| FT15 | GLAZED AWNING<br>Steel framed glazed awning                                                                                                                                                                                                                                                                                                                                                                                                                                                    |  |  |  |