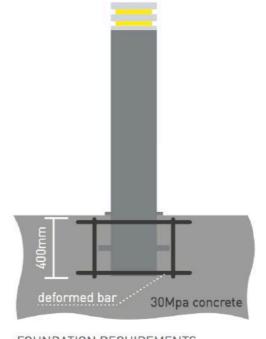

When selecting a barrier the foundation and installation is just as important to consider as the barrier itself. A design that may perform well under high-energy hostile vehicle impact can be let down by a poorly designed foundation.

Manufacturers offering an impact-tested VSB should also be able to offer a tested and approved foundation design for that product. Other considerations when installing a VSB include:

- The presence of underground obstructions
- · Ground conditions
- The perceived calculated impact loading
- Protection to underground services in close proximity

FOUNDATION REQUIREMENTS

VSB foundations around underground services

Vehicle security barriers