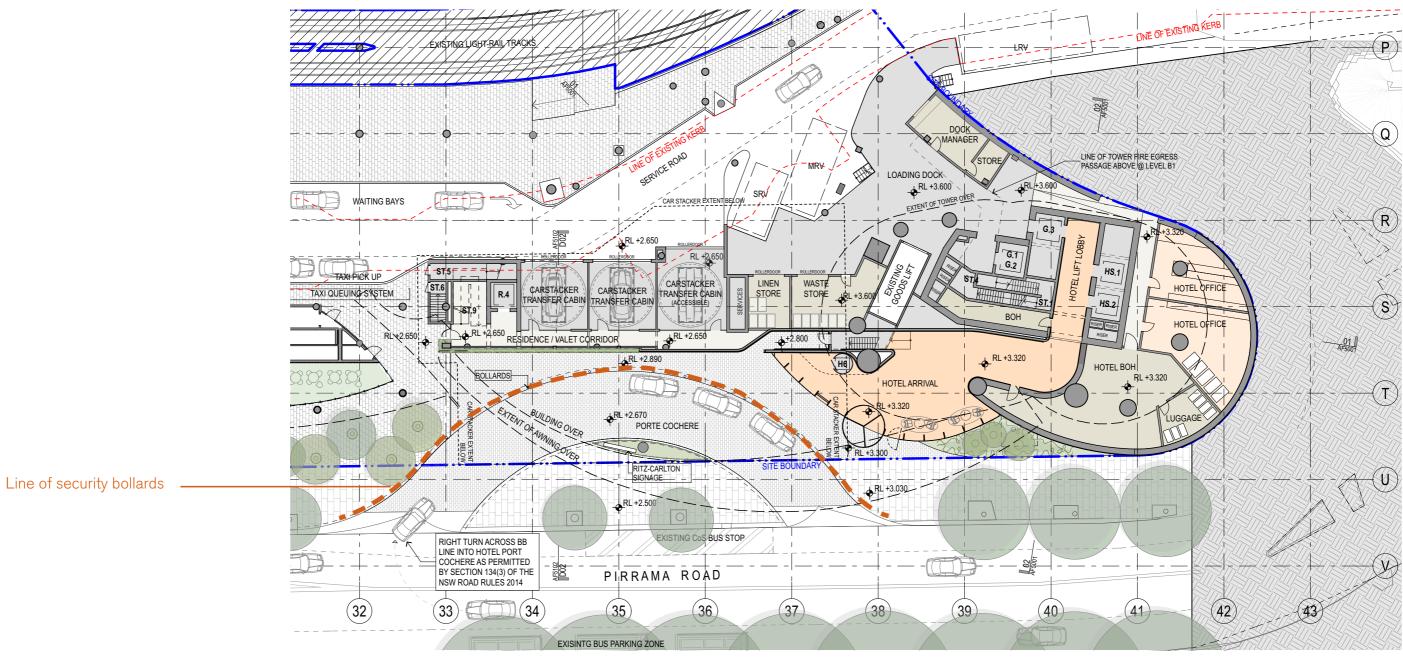

## 4.8 Porte Cochere - Safety

In accordance with SEGL's site wide security strategy, security bollards are proposed within the hotel porte-cochere. These were not included on the original submission drawings, but have been added to the updated drawings as from part of this Response to Submissions. An illustration is included to the right of this page.

Ritz Carlton Porte Cochere Plan level B2 - with line of bollards highlighted

fjmt studio architecture interiors urban landscape community

Ritz Carlton Porte Cochere with indicative safety barriers shown