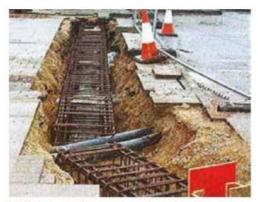

When selecting a barrier the foundation and installation is just as important to consider as the barrier itself. A design that may perform well under high-energy hostile vehicle impact can be let down by a poorly designed foundation.

Manufacturers offering an impact-tested VSB should also be able to offer a tested and approved foundation design for that product. Other considerations when installing a VSB include:

- The presence of underground obstructions
- · Ground conditions
- The perceived calculated impact loading
- Protection to underground services in close proximity

FOUNDATION REQUIREMENTS

VSB foundations around underground services

Vehicle security barriers