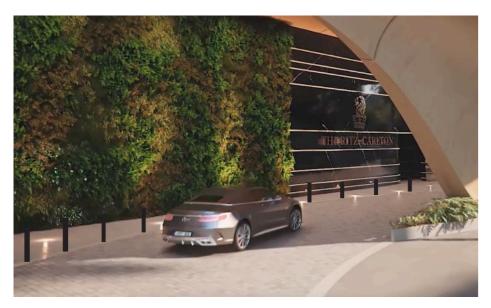

## 4.8 Porte Cochere - Safety

In accordance with SEGL's site wide security strategy, security bollards are proposed within the hotel porte-cochere. These were not included on the original submission drawings, but have been added to the updated drawings as from part of this Response to Submissions. An illustration is included to the right of this page.

Ritz Carlton Porte Cochere with indicative safety barriers shown