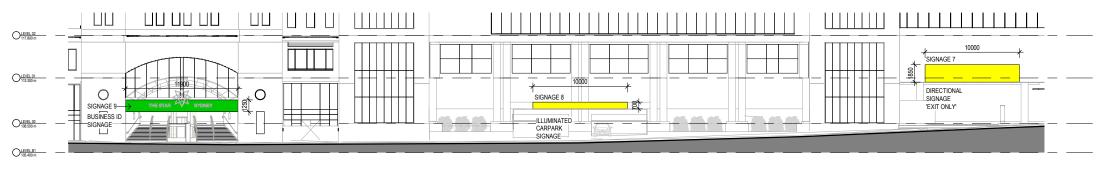

-----------|----------------------|-------|
| 80 PYRMONT STREE<br>PYRMONT NSW 2009 | Т                    |       |
| Client                               |                      |       |
| THE STAR ENTER                       | RTAINMENT GROUP      |       |
| <b>全</b> 速東發                         | ENT GROUP            |       |
|                                      |                      |       |
| Drawing<br>SIGNAGE - 3D VIE          | W - SHEET 3          |       |
| Scale                                | Date Printed         |       |
| 1:20 @ A1                            | 11/6/2018 3:48:37 PM |       |
| Project Number                       | Drawing Number       | Issue |
| AUSYD160165                          | MOD13-AS9052         | G     |





ILLUMINATED CARPARK SIGNAGE





SIGNAGE 7, 8 & 9 - PYRMONT STREET

THE "STAR LOGO SIGINAGE 1

SIGNAGE 1 - PIRRAMA ROAD

BUSINESS ID SIGNAGE

O108.500 m

OLEVEL B2 102.800 m



SIGNAGE 14 - JONES BAY ROAD

# Notes The information contained in this document is copyright and may not be used or reproduced for any other project or purpose. Verify all dimensions and levels on site and report any discrepancies to dwap for direction prior to the commensement of work. Drawings are to be read in conjunction with all other contract documents.

Use figured dimensions only. Do not scale from drawings. dwp cann

Use spured timensions only. Up not scale from drawings, dwp cann guarantee the accuracy of content and formal for copies of drawings issued electronically. The completion of the Issue Details Checked and Authorised section c