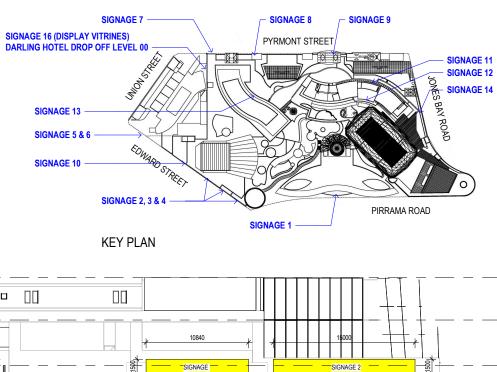

ILLUMINATED CARPARK SIGNAGE

SIGNAGE 7, 8 & 9 - PYRMONT STREET

THE "STAR LOGO SIGINAGE 1

SIGNAGE 1 - PIRRAMA ROAD

BUSINESS ID SIGNAGE

O108.500 m

OLEVEL B2 102.800 m

SIGNAGE 14 - JONES BAY ROAD

#### GENERAL LEVELS NOTE:

RLs SHOWN ON ARCHITECTURAL DRAWINGS ARE 100m ABOVE AHD (AUSTRALIAN HEIGHT DATUM).

#### LEGEND:

D20XX/XXX

| EX   | EXISTING SIGNAGE (INSTALLED) UNDER<br>CITY OF SYDNEY DA OR CDC |
|------|----------------------------------------------------------------|
| 01   | APPROVED SIGNAGE (NOT INSTALLED)                               |
| 02   | PROPOSED SIGNAGE - WAYFINDING                                  |
| 03   | PROPOSED SIGNAGE - BUSINESS<br>IDENTIFICATION                  |
| ()4) | NEW SIGNAGE AS PER FJMT PROPOSAL.<br>REFER TO FJMT'S DRAWINGS  |
| 05   | DISPLAY VITRINES                                               |
|      |                                                                |