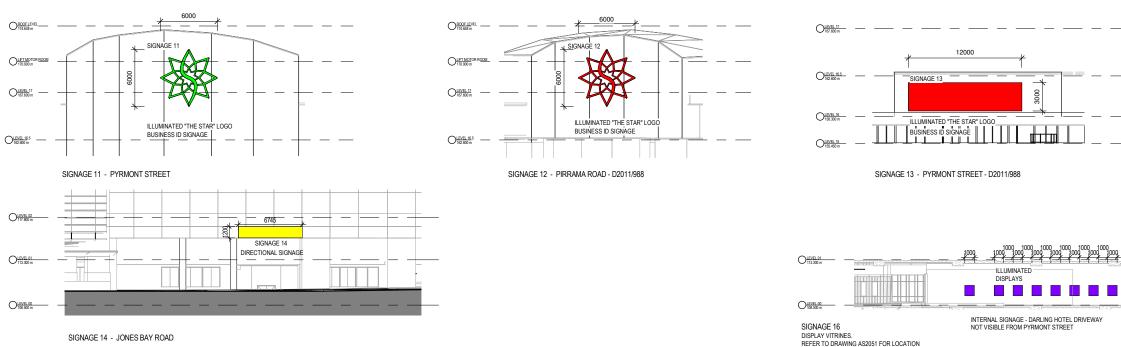

ILLUMINATED CARPARK SIGNAGE

SIGNAGE 7, 8 & 9 - PYRMONT STREET

THE "STAR LOGO SIGINAGE 1

SIGNAGE 1 - PIRRAMA ROAD

BUSINESS ID SIGNAGE

O108.500 m

OLEVEL B2 102.800 m

SIGNAGE 14 - JONES BAY ROAD