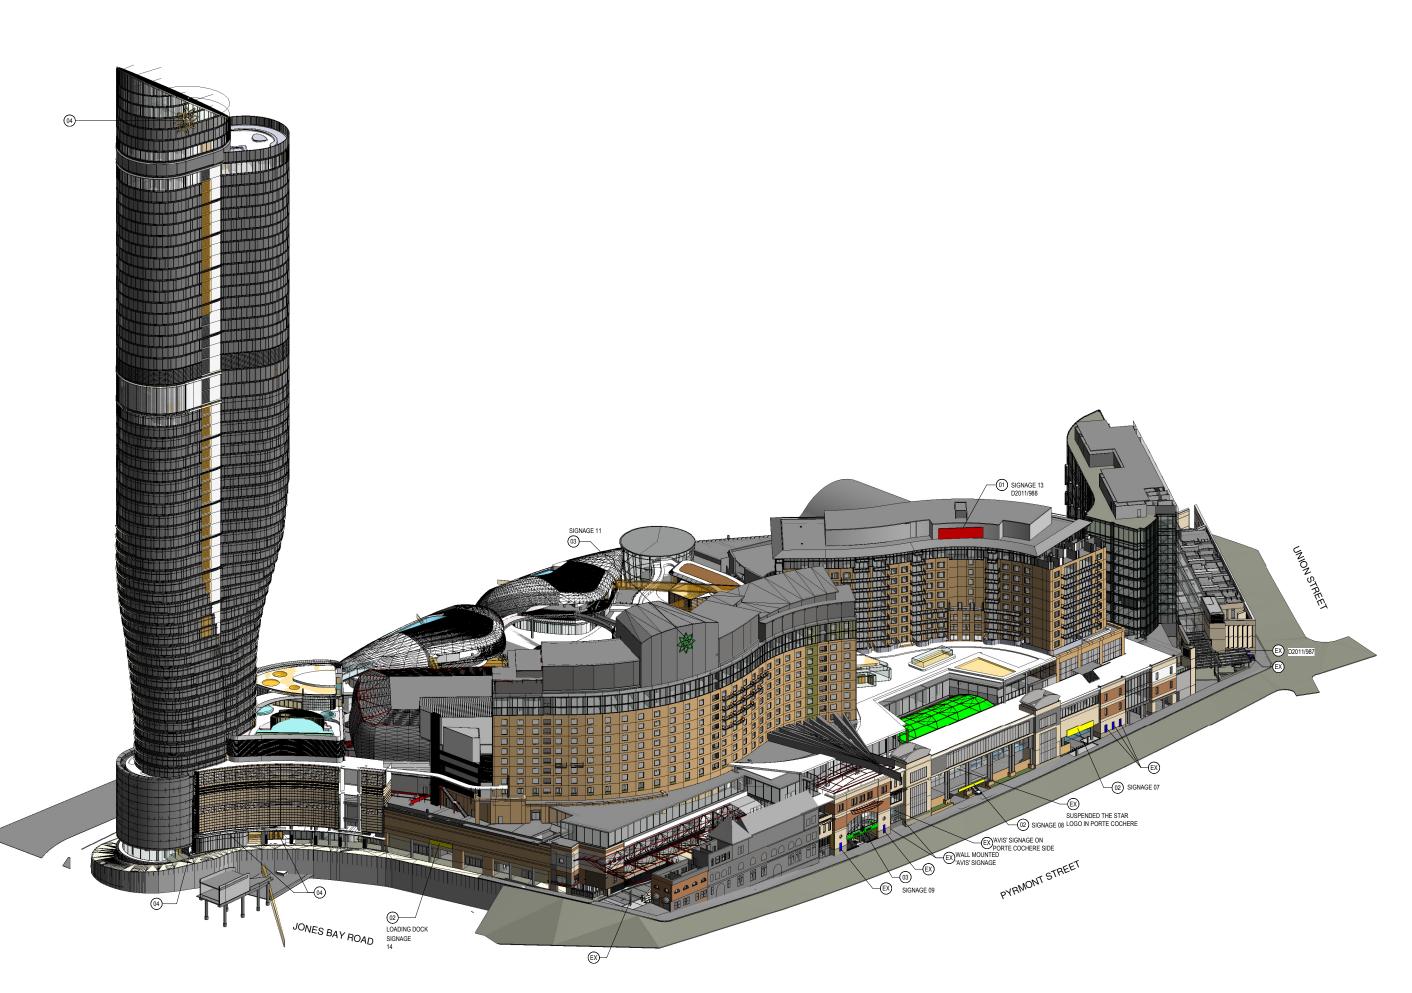

© dwp Australia Pty Ltd Registered Business Name dwp Australia ABN 37 169 328 018 David Rose Nominated Architect NSW ARB 4882

RLs SHOWN ON ARCHITECTURAL DRAWINGS ARE 100m ABOVE AHD

|   |           | M ABOVE AHD<br>ALIAN HEIGHT DATUM).                      |         |
|---|-----------|----------------------------------------------------------|---------|
|   | LEGEND:   |                                                          |         |
|   | EX 🗧      | EXISTING SIGNAGE (INSTALLED)<br>CITY OF SYDNEY DA OR CDC | UNDER   |
|   | 01        | APPROVED SIGNAGE (NOT INSTA                              | LLED)   |
|   | 02        | PROPOSED SIGNAGE - WAYFIND                               | ING     |
|   | 03        | PROPOSED SIGNAGE - BUSINESS<br>IDENTIFICATION            | 6       |
|   | 04)       | NEW SIGNAGE AS PER FJMT PRO<br>REFER TO FJMT'S DRAWINGS  | POSAL.  |
|   | 05        | DISPLAY VITRINES                                         |         |
|   | D20XX/XXX | REFERS TO DEVELOPMENT<br>APPLICATION NUMBER FOR          | SIGNAGE |
| Ň | lorth     |                                                          |         |

© dwp Australia Pty Ltd Registered Business Name dwp Australia ABN 37 169 328 018 David Rose Nominated Architect NSW ARB 4882

ARCHITECTURAL DRAWINGS ARE 100m ABOVE AHD (AUSTRALIAN HEIGHT DATUM). LEGEND: EXISTING SIGNAGE (INSTALLED) UNDER CITY OF SYDNEY DA OR CDC 

| (01)      | APPROVED SIGNAGE (NOT INSTALLED)                              |
|-----------|---------------------------------------------------------------|
| 02        | PROPOSED SIGNAGE - WAYFINDING                                 |
| 03        | PROPOSED SIGNAGE - BUSINESS<br>IDENTIFICATION                 |
| 04)       | NEW SIGNAGE AS PER FJMT PROPOSAL.<br>REFER TO FJMT'S DRAWINGS |
| 05        | DISPLAY VITRINES                                              |
| D20XX/XXX | REFERS TO DEVELOPMENT<br>APPLICATION NUMBER FOR SIGNAGE       |

#### LEGEND:

D20XX/XXX

| EX   | EXISTING SIGNAGE (INSTALLED) UNDER<br>CITY OF SYDNEY DA OR CDC |
|------|----------------------------------------------------------------|
| 01   | APPROVED SIGNAGE (NOT INSTALLED)                               |
| 02   | PROPOSED SIGNAGE - WAYFINDING                                  |
| 03   | PROPOSED SIGNAGE - BUSINESS<br>IDENTIFICATION                  |
| ()4) | NEW SIGNAGE AS PER FJMT PROPOSAL.<br>REFER TO FJMT'S DRAWINGS  |
| 05   | DISPLAY VITRINES                                               |
|      |                                                                |