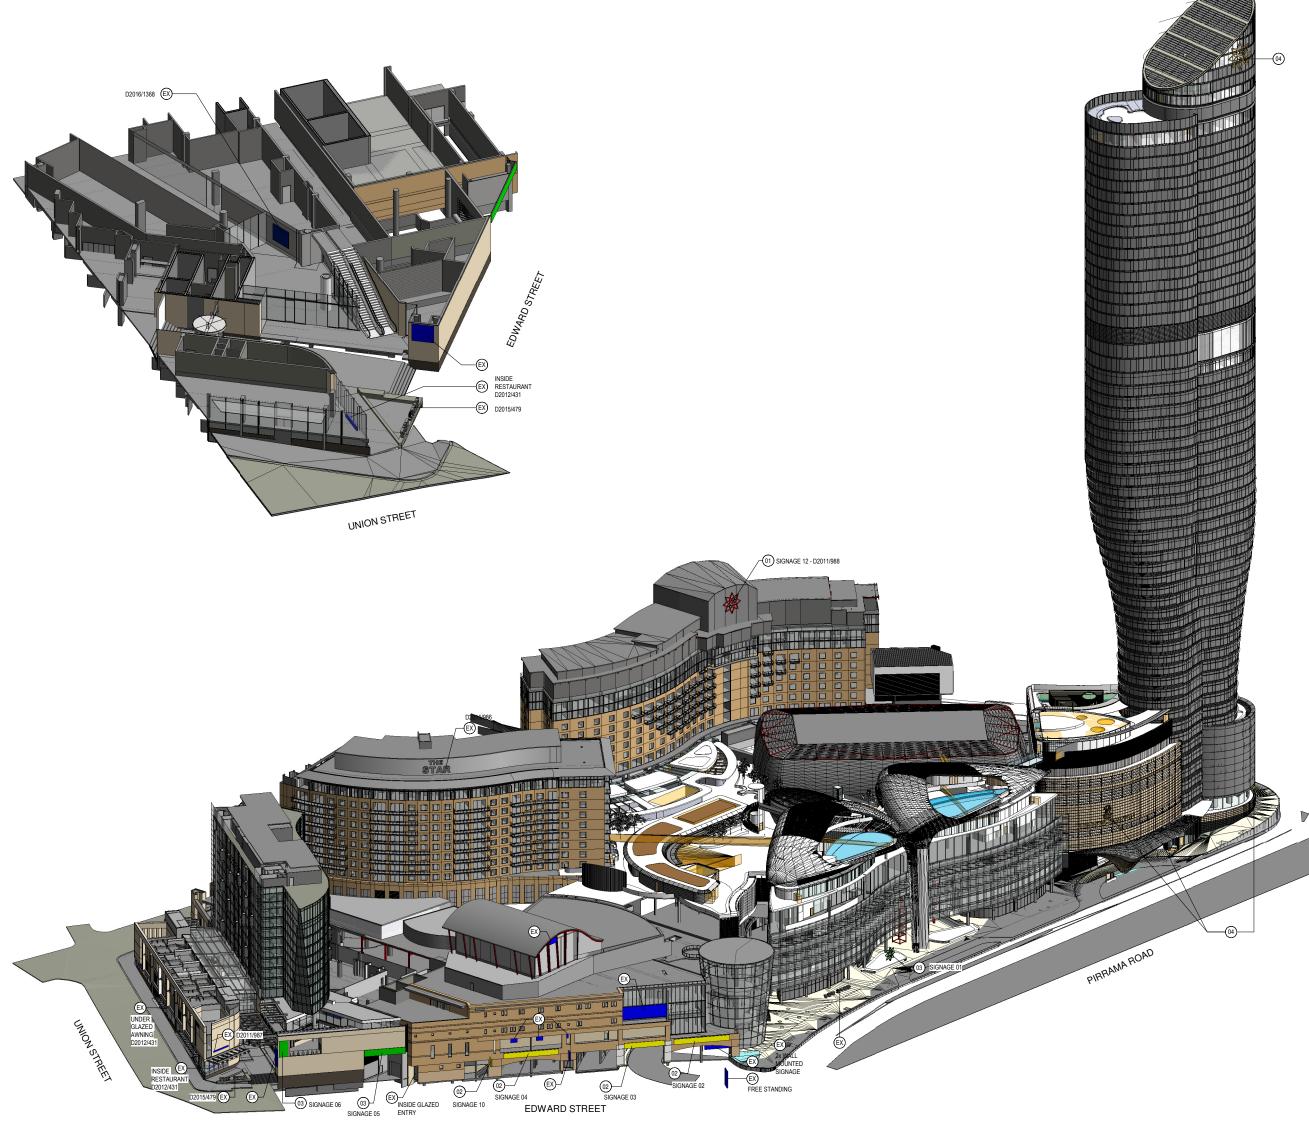

ILLUMINATED CARPARK SIGNAGE

SIGNAGE 7, 8 & 9 - PYRMONT STREET

THE "STAR LOGO SIGINAGE 1

SIGNAGE 1 - PIRRAMA ROAD

BUSINESS ID SIGNAGE

O108.500 m

OLEVEL B2 102.800 m

SIGNAGE 14 - JONES BAY ROAD