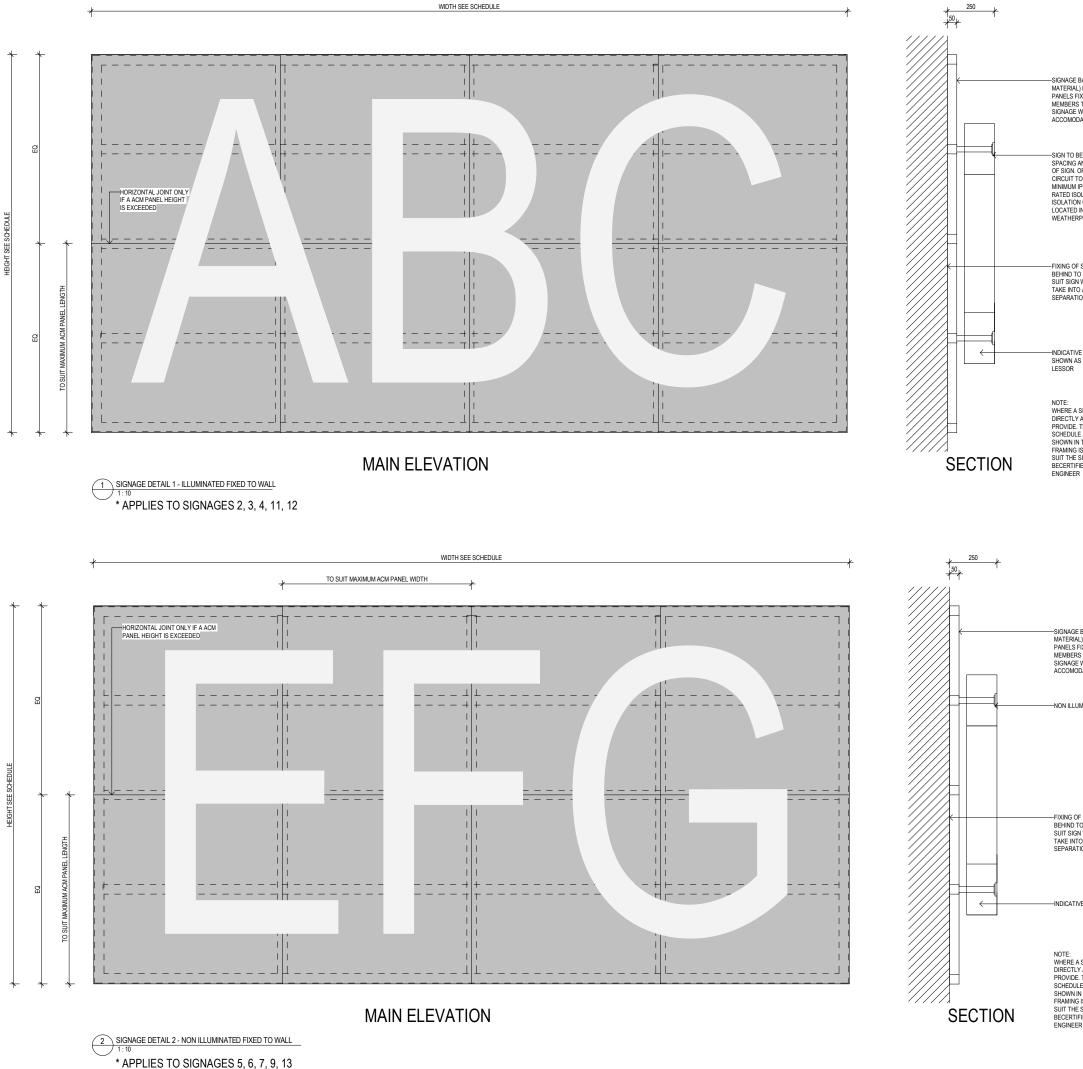

dwp)

-SIGNAGE BASE PANEL TO BE 4-6MM ACM (ALUMINIUM COMPOSITE -SIGNAGE BASE PANEL TO BE 4-50M ACM (ALUMINUM COMPOSITE MATERIAL) PANELS, COLOUR TO SUIT TENANT COLOUR SCHEME. PANELS FIXED TO ALUMINIUM SHS FRAME WITH INTERMEDIATE MEMBERS TO SUIT PANEL JOINTS AND LOCATION OF TENANT SIGNAGE WITH WEIGHT EXCEEDS THAT WHICH THE PANEL CAN ACCOMODATE

-SIGN TO BE ILLUMINATED WITH 4000K WHITE LED LIGHTS. -SIGN TO BE ILLUMINATED WITH 4000K WHITE LED LIGHTS. SPACING AND LUMEN OUTPUT TO ACHIEVE EVEN ILLUMINATION OF SIGN, OPTIONAL SECONDARY SET OF LED'S ON SEPARATE CIRCUIT TO COSTED AS OPTION. LED AND DRIVERS TO BE MINIMUM IP56 RATED. ALL WIRING TO BE CONCEALED WITH IP RATED ISOLATION OF SION ELECTRICS. THE DRIVERS SHOULD BE LOCATED IN A REMOTE DISCRETE BUT EASILY ACCESSIBLE IP56 WFATHERPROOF HOUSING. WEATHERPROOF HOUSING.

FIXING OF SIGNAGE BASE PANEL TO SUBSTRATE / FRAME BEHIND TO BE CONCEALED AND DESIGNED BY CONTRACTOR TO SUIT SIGN WEIGHT AND IMPOSED WIND LOADS. ANY FIXING TO TAKE INTO ACCOUNT GALVANIC CORROSION AND SUITABLE SEPARATION TO BE PROVIDED

-INDICATIVE INDIVIDUAL LETTERS LOGO TO TENANT DESIGN, SHOWN AS BACKLIT BUT TO BE TO TENANT DESIGN APPROVED BY

NOTE: WHERE A SIGN IS NOT FITTED TO A SUITABLE WALL SUBSTRATE DIRECTLY AN ALUININUM / GALVANISED STELL FRAME IS TO PROVIDE. THESE SUPPORT FRAMES ARE INDICATED IN THE SCHEDULE AND SHOWN IN THE DETAIL ELEVATIONS. THE FRAMES SHOWN IN THE ELEVATIONS ARE INDICATIVE ONLY AND THE FRAMING IS TO BE DESIGNED BY A STRUCTURAL ENGINEER TO SUIT THE SIGN WEIGHT AND SPECIFIC CONDITIONS AND IS TO BEFEFETIEED BY THE SIGNARCE CONTRACTOR AND A STRUCTURE BECERTIFIED BY THE SIGNAGE CONTRACTOR AND A STRUCTURAL

-SIGNAGE BASE PANEL TO BE 4-6MM ACM (ALUMINIUM COMPOSITE MATERIAL) PANELS, COLOUR TO SUIT TENANT COLOUR SCHEME. PANELS FIXED TO ALUMINIUM SHS FRAME WITH INTERMEDIATE MEMBERS TO SUIT PANEL JOINTS AND LOCATION OF TENANT SIGNAGE WITH WEIGHT EXCEEDS THAT WHICH THE PANEL CAN ACCOMODATE

-NON ILLUMINATED SIGNAGE LETTERING

-FIXING OF SIGNAGE BASE PANEL TO SUBSTRATE / FRAME BEHIND TO BE CONCEALED AND DESIGNED BY CONTRACTOR TO BENING TO BE CONCEALED AND DESIGNED BY CONTRACTOR TO SUIT SIGN WEIGHT AND IMPOSED WIND LOADS, ANY FXING TO TAKE INTO ACCOUNT GALVANIC CORROSION AND SUITABLE SEPARATION TO BE PROVIDED

-INDICATIVE INDIVIDUAL LETTERS LOGO TO TENANT DESIGN

NOTE: WHERE A SIGN IS NOT FITTED TO A SUITABLE WALL SUBSTRATE DIRECTLY AN ALUMINUM / GALVANISED STEEL FRAME IS TO PROVIDE THESE SUPPORT FRAMES ARE INDICATED IN THE SCHEDULE AND SHOWN IN THE DETAIL ELEVATIONS. THE FRAMES SCHEDULE AND SHOWN IN THE DETAIL ELEVATIONS. THE FRAMES SHOWN IN THE ELEVATIONS ARE INDICATIVE ONLY AND THE FRAMING IS TO BE DESIGNED BY A STRUCTURAL ENGINEER TO SUIT THE SIGN WEIGHT AND SPECIFIC CONDITIONS AND IS TO BECERTIFIED BY THE SIGNAGE CONTRACTOR AND A STRUCTURAL ENGINEER

-SIGNAGE BASE PANEL TO BE 4-6MM ACM (ALUMINIUM COMPOSITE —SIGNAGE BASE PANEL TO BE 45MM ACM (ALUMINUM COMPOSITE MATERIAL) PANELS, COLOUR TO SUIT TENANT COLOUR SCHEME. PANELS FIXED TO ALUMINIUM SHS FRAME WITH INTERMEDIATE MEMBERS TO SUIT PANEL JOINTS AND LOCATION OF TENANT SIGNAGE WITH WEIGHT EXCEEDS THAT WHICH THE PANEL CAN ACCOMODATE

-NON ILLUMINATED SIGNAGE LETTERING

-FIXING OF SIGNAGE BASE PANEL TO SUBSTRATE / FRAME BEHIND TO BE CONCEALED AND DESIGNED BY CONTRACTOR TO SUIT SIGN WEIGHT AND IMPOSED WIND LOADS. ANY FIXING TO TAKE INTO ACCOUNT GALVANIC CORROSION AND SUITABLE

-INDICATIVE INDIVIDUAL LETTERS LOGO TO TENANT DESIGN, SHOWN AS BACKLIT BUT TO BE TO TENANT DESIGN APPROVED BY LESSOR —STRUCTURAL SUPPORT/ POST WITH ANGLE PLATES FOR FIXING SIGNAGE. REFER TO STRUCT. ENGR FOR DETAILS

NOTE: WHERE A SIGN IS NOT FITTED TO A SUITABLE WALL SUBSTRATE DIRECTLY AN ALUMINUM / GALVANISED STEEL FRAME IS TO PROVIDE: THESE SUPPORT FRAMES ARE INDICATED IN THE SCHEDULE AND SHOWN IN THE DETAIL LEVATIONS. THE FRAMES SHOWN IN THE ELEVATIONS ARE INDICATIVE ONLY AND THE FORMING IS DE OFFORDED AL STEPLIEN LEVATING TO FRAMING IS TO BE DESIGNED BY A STRUCTURAL ENGINEER TO SUIT THE SIGN WEIGHT AND SPECIFIC CONDITIONS AND IS TO BECERTIFIED BY THE SIGNAGE CONTRACTOR AND A STRUCTURAL