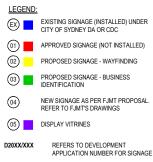

© dwp Australia Pty Ltd Registered Business Name dwp Australia ABN 37 169 328 018 David Rose Nominated Architect NSW ARB 4882

ARCHITECTURAL DRAWINGS ARE 100m ABOVE AHD (AUSTRALIAN HEIGHT DATUM). LEGEND: EXISTING SIGNAGE (INSTALLED) UNDER CITY OF SYDNEY DA OR CDC 

| (01)      | APPROVED SIGNAGE (NOT INSTALLED)                              |
|-----------|---------------------------------------------------------------|
| 02        | PROPOSED SIGNAGE - WAYFINDING                                 |
| 03        | PROPOSED SIGNAGE - BUSINESS<br>IDENTIFICATION                 |
| 04)       | NEW SIGNAGE AS PER FJMT PROPOSAL.<br>REFER TO FJMT'S DRAWINGS |
| 05        | DISPLAY VITRINES                                              |
| D20XX/XXX | REFERS TO DEVELOPMENT<br>APPLICATION NUMBER FOR SIGNAGE       |