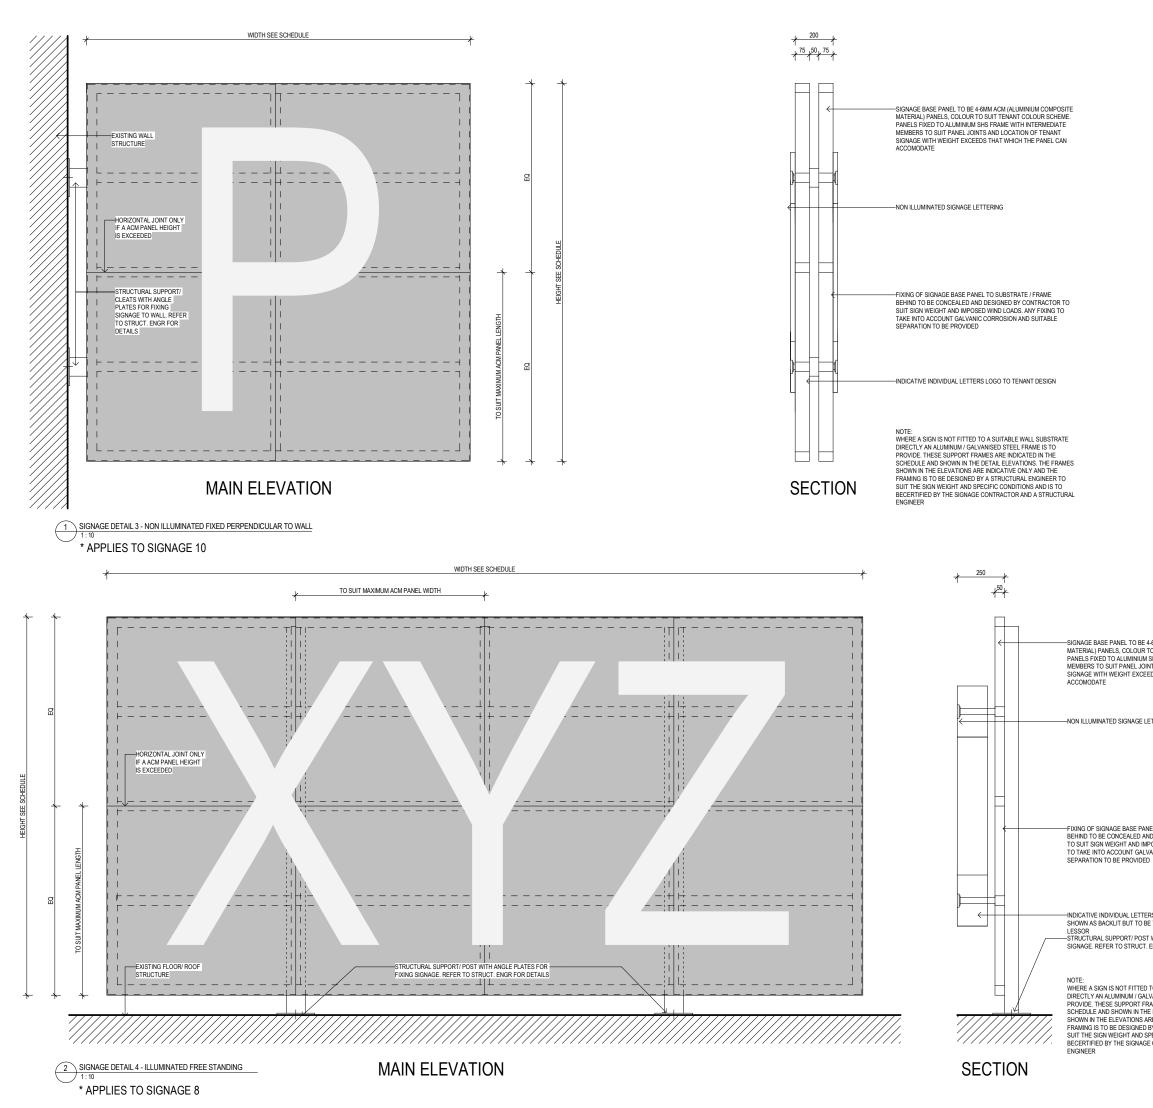

dwp)

-SIGNAGE BASE PANEL TO BE 4-6MM ACM (ALUMINIUM COMPOSITE -SIGNAGE BASE PANEL TO BE 4-50M ACM (ALUMINUM COMPOSITE MATERIAL) PANELS, COLOUR TO SUIT TENANT COLOUR SCHEME. PANELS FIXED TO ALUMINIUM SHS FRAME WITH INTERMEDIATE MEMBERS TO SUIT PANEL JOINTS AND LOCATION OF TENANT SIGNAGE WITH WEIGHT EXCEEDS THAT WHICH THE PANEL CAN ACCOMODATE

-SIGN TO BE ILLUMINATED WITH 4000K WHITE LED LIGHTS. -SIGN TO BE ILLUMINATED WITH 4000K WHITE LED LIGHTS. SPACING AND LUMEN OUTPUT TO ACHIEVE EVEN ILLUMINATION OF SIGN, OPTIONAL SECONDARY SET OF LED'S ON SEPARATE CIRCUIT TO COSTED AS OPTION. LED AND DRIVERS TO BE MINIMUM IP56 RATED. ALL WIRING TO BE CONCEALED WITH IP RATED ISOLATION OF SION ELECTRICS. THE DRIVERS SHOULD BE LOCATED IN A REMOTE DISCRETE BUT EASILY ACCESSIBLE IP56 WFATHERPROOF HOUSING. WEATHERPROOF HOUSING.

FIXING OF SIGNAGE BASE PANEL TO SUBSTRATE / FRAME BEHIND TO BE CONCEALED AND DESIGNED BY CONTRACTOR TO SUIT SIGN WEIGHT AND IMPOSED WIND LOADS. ANY FIXING TO TAKE INTO ACCOUNT GALVANIC CORROSION AND SUITABLE SEPARATION TO BE PROVIDED

-INDICATIVE INDIVIDUAL LETTERS LOGO TO TENANT DESIGN, SHOWN AS BACKLIT BUT TO BE TO TENANT DESIGN APPROVED BY

NOTE: WHERE A SIGN IS NOT FITTED TO A SUITABLE WALL SUBSTRATE DIRECTLY AN ALUININUM / GALVANISED STELL FRAME IS TO PROVIDE. THESE SUPPORT FRAMES ARE INDICATED IN THE SCHEDULE AND SHOWN IN THE DETAIL ELEVATIONS. THE FRAMES SHOWN IN THE ELEVATIONS ARE INDICATIVE ONLY AND THE FRAMING IS TO BE DESIGNED BY A STRUCTURAL ENGINEER TO SUIT THE SIGN WEIGHT AND SPECIFIC CONDITIONS AND IS TO BEFEFETIEED BY THE SIGNARCE CONTRACTOR AND A STRUCTURE BECERTIFIED BY THE SIGNAGE CONTRACTOR AND A STRUCTURAL

-SIGNAGE BASE PANEL TO BE 4-6MM ACM (ALUMINIUM COMPOSITE MATERIAL) PANELS, COLOUR TO SUIT TENANT COLOUR SCHEME. PANELS FIXED TO ALUMINIUM SHS FRAME WITH INTERMEDIATE MEMBERS TO SUIT PANEL JOINTS AND LOCATION OF TENANT SIGNAGE WITH WEIGHT EXCEEDS THAT WHICH THE PANEL CAN ACCOMODATE

-NON ILLUMINATED SIGNAGE LETTERING

-FIXING OF SIGNAGE BASE PANEL TO SUBSTRATE / FRAME BEHIND TO BE CONCEALED AND DESIGNED BY CONTRACTOR TO BENING TO BE CONCEALED AND DESIGNED BY CONTRACTOR TO SUIT SIGN WEIGHT AND IMPOSED WIND LOADS, ANY FXING TO TAKE INTO ACCOUNT GALVANIC CORROSION AND SUITABLE SEPARATION TO BE PROVIDED

-INDICATIVE INDIVIDUAL LETTERS LOGO TO TENANT DESIGN

NOTE: WHERE A SIGN IS NOT FITTED TO A SUITABLE WALL SUBSTRATE DIRECTLY AN ALUMINUM / GALVANISED STEEL FRAME IS TO PROVIDE THESE SUPPORT FRAMES ARE INDICATED IN THE SCHEDULE AND SHOWN IN THE DETAIL ELEVATIONS. THE FRAMES SCHEDULE AND SHOWN IN THE DETAIL ELEVATIONS. THE FRAMES SHOWN IN THE ELEVATIONS ARE INDICATIVE ONLY AND THE FRAMING IS TO BE DESIGNED BY A STRUCTURAL ENGINEER TO SUIT THE SIGN WEIGHT AND SPECIFIC CONDITIONS AND IS TO BECERTIFIED BY THE SIGNAGE CONTRACTOR AND A STRUCTURAL ENGINEER

-SIGNAGE BASE PANEL TO BE 4-6MM ACM (ALUMINIUM COMPOSITE —SIGNAGE BASE PANEL TO BE 45MM ACM (ALUMINUM COMPOSITE MATERIAL) PANELS, COLOUR TO SUIT TENANT COLOUR SCHEME. PANELS FIXED TO ALUMINIUM SHS FRAME WITH INTERMEDIATE MEMBERS TO SUIT PANEL JOINTS AND LOCATION OF TENANT SIGNAGE WITH WEIGHT EXCEEDS THAT WHICH THE PANEL CAN ACCOMODATE

-NON ILLUMINATED SIGNAGE LETTERING

-FIXING OF SIGNAGE BASE PANEL TO SUBSTRATE / FRAME BEHIND TO BE CONCEALED AND DESIGNED BY CONTRACTOR TO SUIT SIGN WEIGHT AND IMPOSED WIND LOADS. ANY FIXING TO TAKE INTO ACCOUNT GALVANIC CORROSION AND SUITABLE

-INDICATIVE INDIVIDUAL LETTERS LOGO TO TENANT DESIGN, SHOWN AS BACKLIT BUT TO BE TO TENANT DESIGN APPROVED BY LESSOR —STRUCTURAL SUPPORT/ POST WITH ANGLE PLATES FOR FIXING SIGNAGE. REFER TO STRUCT. ENGR FOR DETAILS

NOTE: WHERE A SIGN IS NOT FITTED TO A SUITABLE WALL SUBSTRATE DIRECTLY AN ALUMINUM / GALVANISED STEEL FRAME IS TO PROVIDE: THESE SUPPORT FRAMES ARE INDICATED IN THE SCHEDULE AND SHOWN IN THE DETAIL LEVATIONS. THE FRAMES SHOWN IN THE ELEVATIONS ARE INDICATIVE ONLY AND THE FORMING IS DE OFFORDED AL STEPLIEN LEVATING TO FRAMING IS TO BE DESIGNED BY A STRUCTURAL ENGINEER TO SUIT THE SIGN WEIGHT AND SPECIFIC CONDITIONS AND IS TO BECERTIFIED BY THE SIGNAGE CONTRACTOR AND A STRUCTURAL