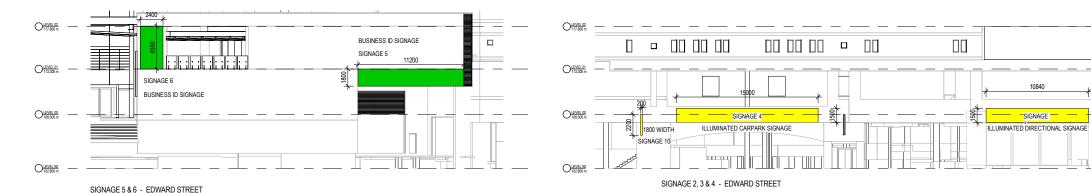

-------------|----------------------|-------|
| 80 PYRMONT STREE<br>PYRMONT NSW 2009 | Т                    |       |
| Client                               |                      |       |
| THE STAR ENTER                       | RTAINMENT GROUP      |       |
| <b>全</b> 速東發                         | ENT GROUP            |       |
|                                      |                      |       |
| Drawing<br>SIGNAGE - 3D VIE          | W - SHEET 3          |       |
| Scale                                | Date Printed         |       |
| 1:20 @ A1                            | 11/6/2018 3:48:37 PM |       |
| Project Number                       | Drawing Number       | Issue |
| AUSYD160165                          | MOD13-AS9052         | G     |





ILLUMINATED CARPARK SIGNAGE





SIGNAGE 7, 8 & 9 - PYRMONT STREET

THE "STAR LOGO SIGINAGE 1

SIGNAGE 1 - PIRRAMA ROAD

BUSINESS ID SIGNAGE

O108.500 m

OLEVEL B2 102.800 m



SIGNAGE 14 - JONES BAY ROAD

# Notes The information contained in this document is copyright and may not be used or reproduced for any other project or purpose. Verify all dimensions and levels on site and report any discrepancies to dwap for direction prior to the commensement of work. Drawings are to be read in conjunction with all other contract documents.

Use figured dimensions only. Do not scale from drawings. dwp cann

Use spured timensions only. Up not scale from drawings, dwp cann guarantee the accuracy of content and formal for copies of drawings issued electronically. The completion of the Issue Details Checked and Authorised section