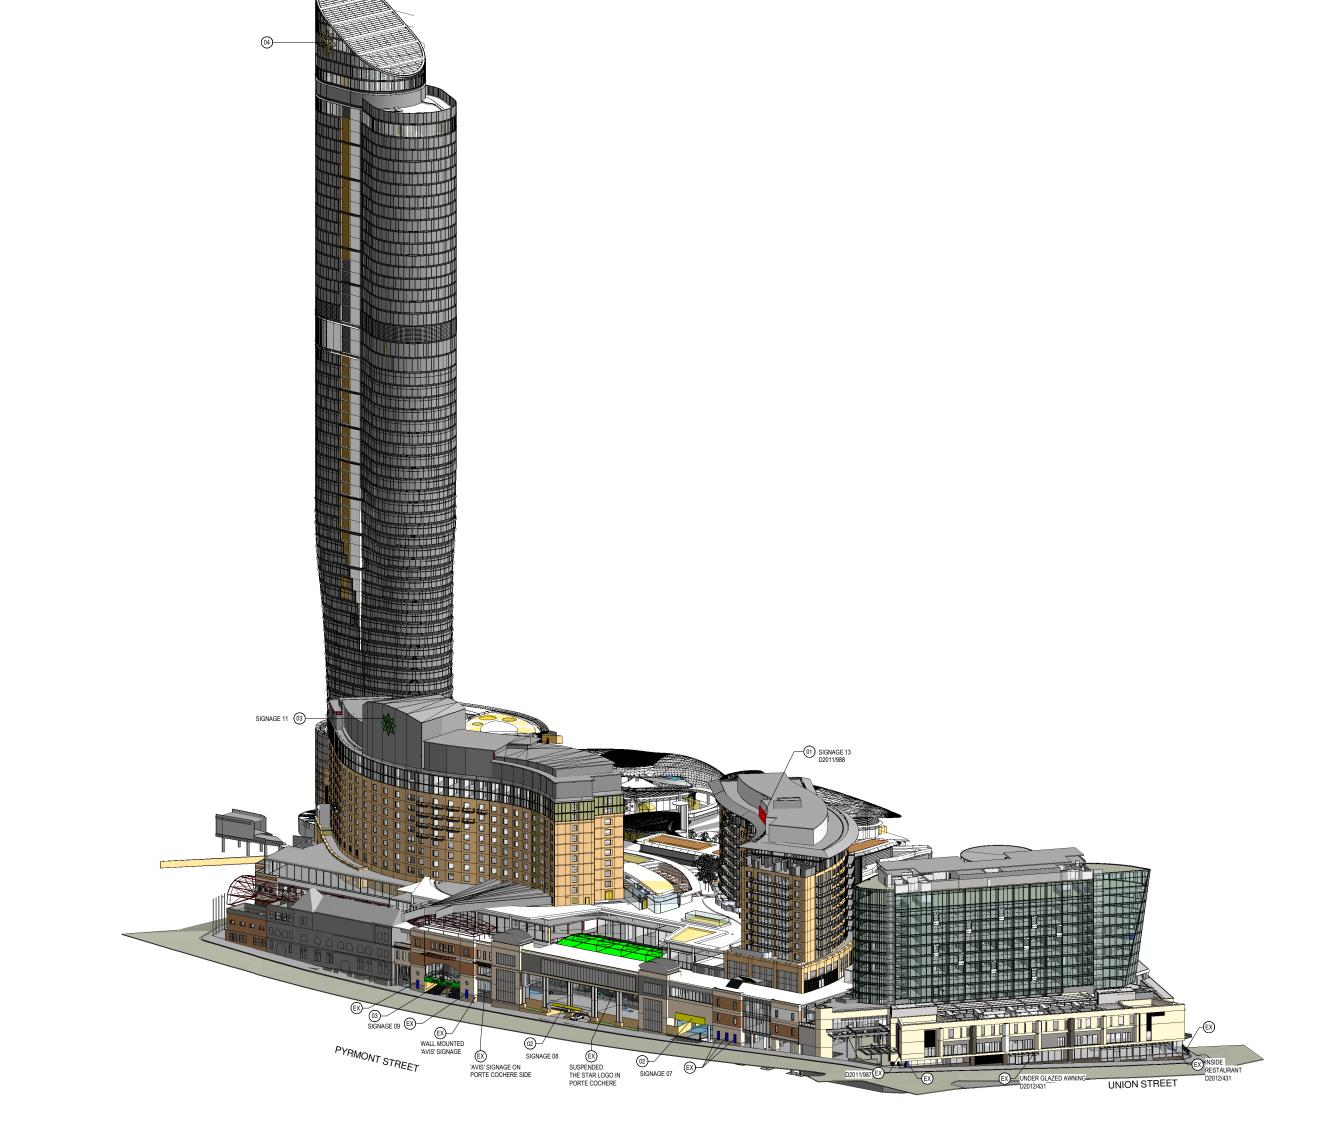

Project

THE STAR - MODIFICATION 13 Locatio 80 PYRMONT STREET PYRMONT NSW 2009 THE STAR ENTERTAINMENT GROUP THE 🛞 STAR ENTERTAINMENT GROUP 周大福企業有限公司 Chow Tai Fook Enterprises Limited 建東發展有限公司 Far East Consortium International Limited Drawing SIGNAGE - 3D VIEW - SHEET 1 1:20@A1 11/6/2018 3:40:39 PM Drawing Numbe AUSYD160165 MOD13-AS9050 G

© dwp Australia Pty Ltd Registered Business Name dwp Australia ABN 37 169 328 018 David Rose Nominated Architect NSW ARB 4882

RLs SHOWN ON ARCHITECTURAL DRAWINGS ARE 100m ABOVE AHD

|   |           | M ABOVE AHD<br>ALIAN HEIGHT DATUM).                      |         |
|---|-----------|----------------------------------------------------------|---------|
|   | LEGEND:   |                                                          |         |
|   | EX 🗧      | EXISTING SIGNAGE (INSTALLED)<br>CITY OF SYDNEY DA OR CDC | UNDER   |
|   | 01        | APPROVED SIGNAGE (NOT INSTA                              | LLED)   |
|   | 02        | PROPOSED SIGNAGE - WAYFIND                               | ING     |
|   | 03        | PROPOSED SIGNAGE - BUSINESS<br>IDENTIFICATION            | 6       |
|   | 04)       | NEW SIGNAGE AS PER FJMT PRO<br>REFER TO FJMT'S DRAWINGS  | POSAL.  |
|   | 05        | DISPLAY VITRINES                                         |         |
|   | D20XX/XXX | REFERS TO DEVELOPMENT<br>APPLICATION NUMBER FOR          | SIGNAGE |
| Ň | lorth     |                                                          |         |

© dwp Australia Pty Ltd Registered Business Name dwp Australia ABN 37 169 328 018 David Rose Nominated Architect NSW ARB 4882

ARCHITECTURAL DRAWINGS ARE 100m ABOVE AHD (AUSTRALIAN HEIGHT DATUM). LEGEND: EXISTING SIGNAGE (INSTALLED) UNDER CITY OF SYDNEY DA OR CDC 

| (01)      | APPROVED SIGNAGE (NOT INSTALLED)                              |
|-----------|---------------------------------------------------------------|
| 02        | PROPOSED SIGNAGE - WAYFINDING                                 |
| 03        | PROPOSED SIGNAGE - BUSINESS<br>IDENTIFICATION                 |
| 04)       | NEW SIGNAGE AS PER FJMT PROPOSAL.<br>REFER TO FJMT'S DRAWINGS |
| 05        | DISPLAY VITRINES                                              |
| D20XX/XXX | REFERS TO DEVELOPMENT<br>APPLICATION NUMBER FOR SIGNAGE       |