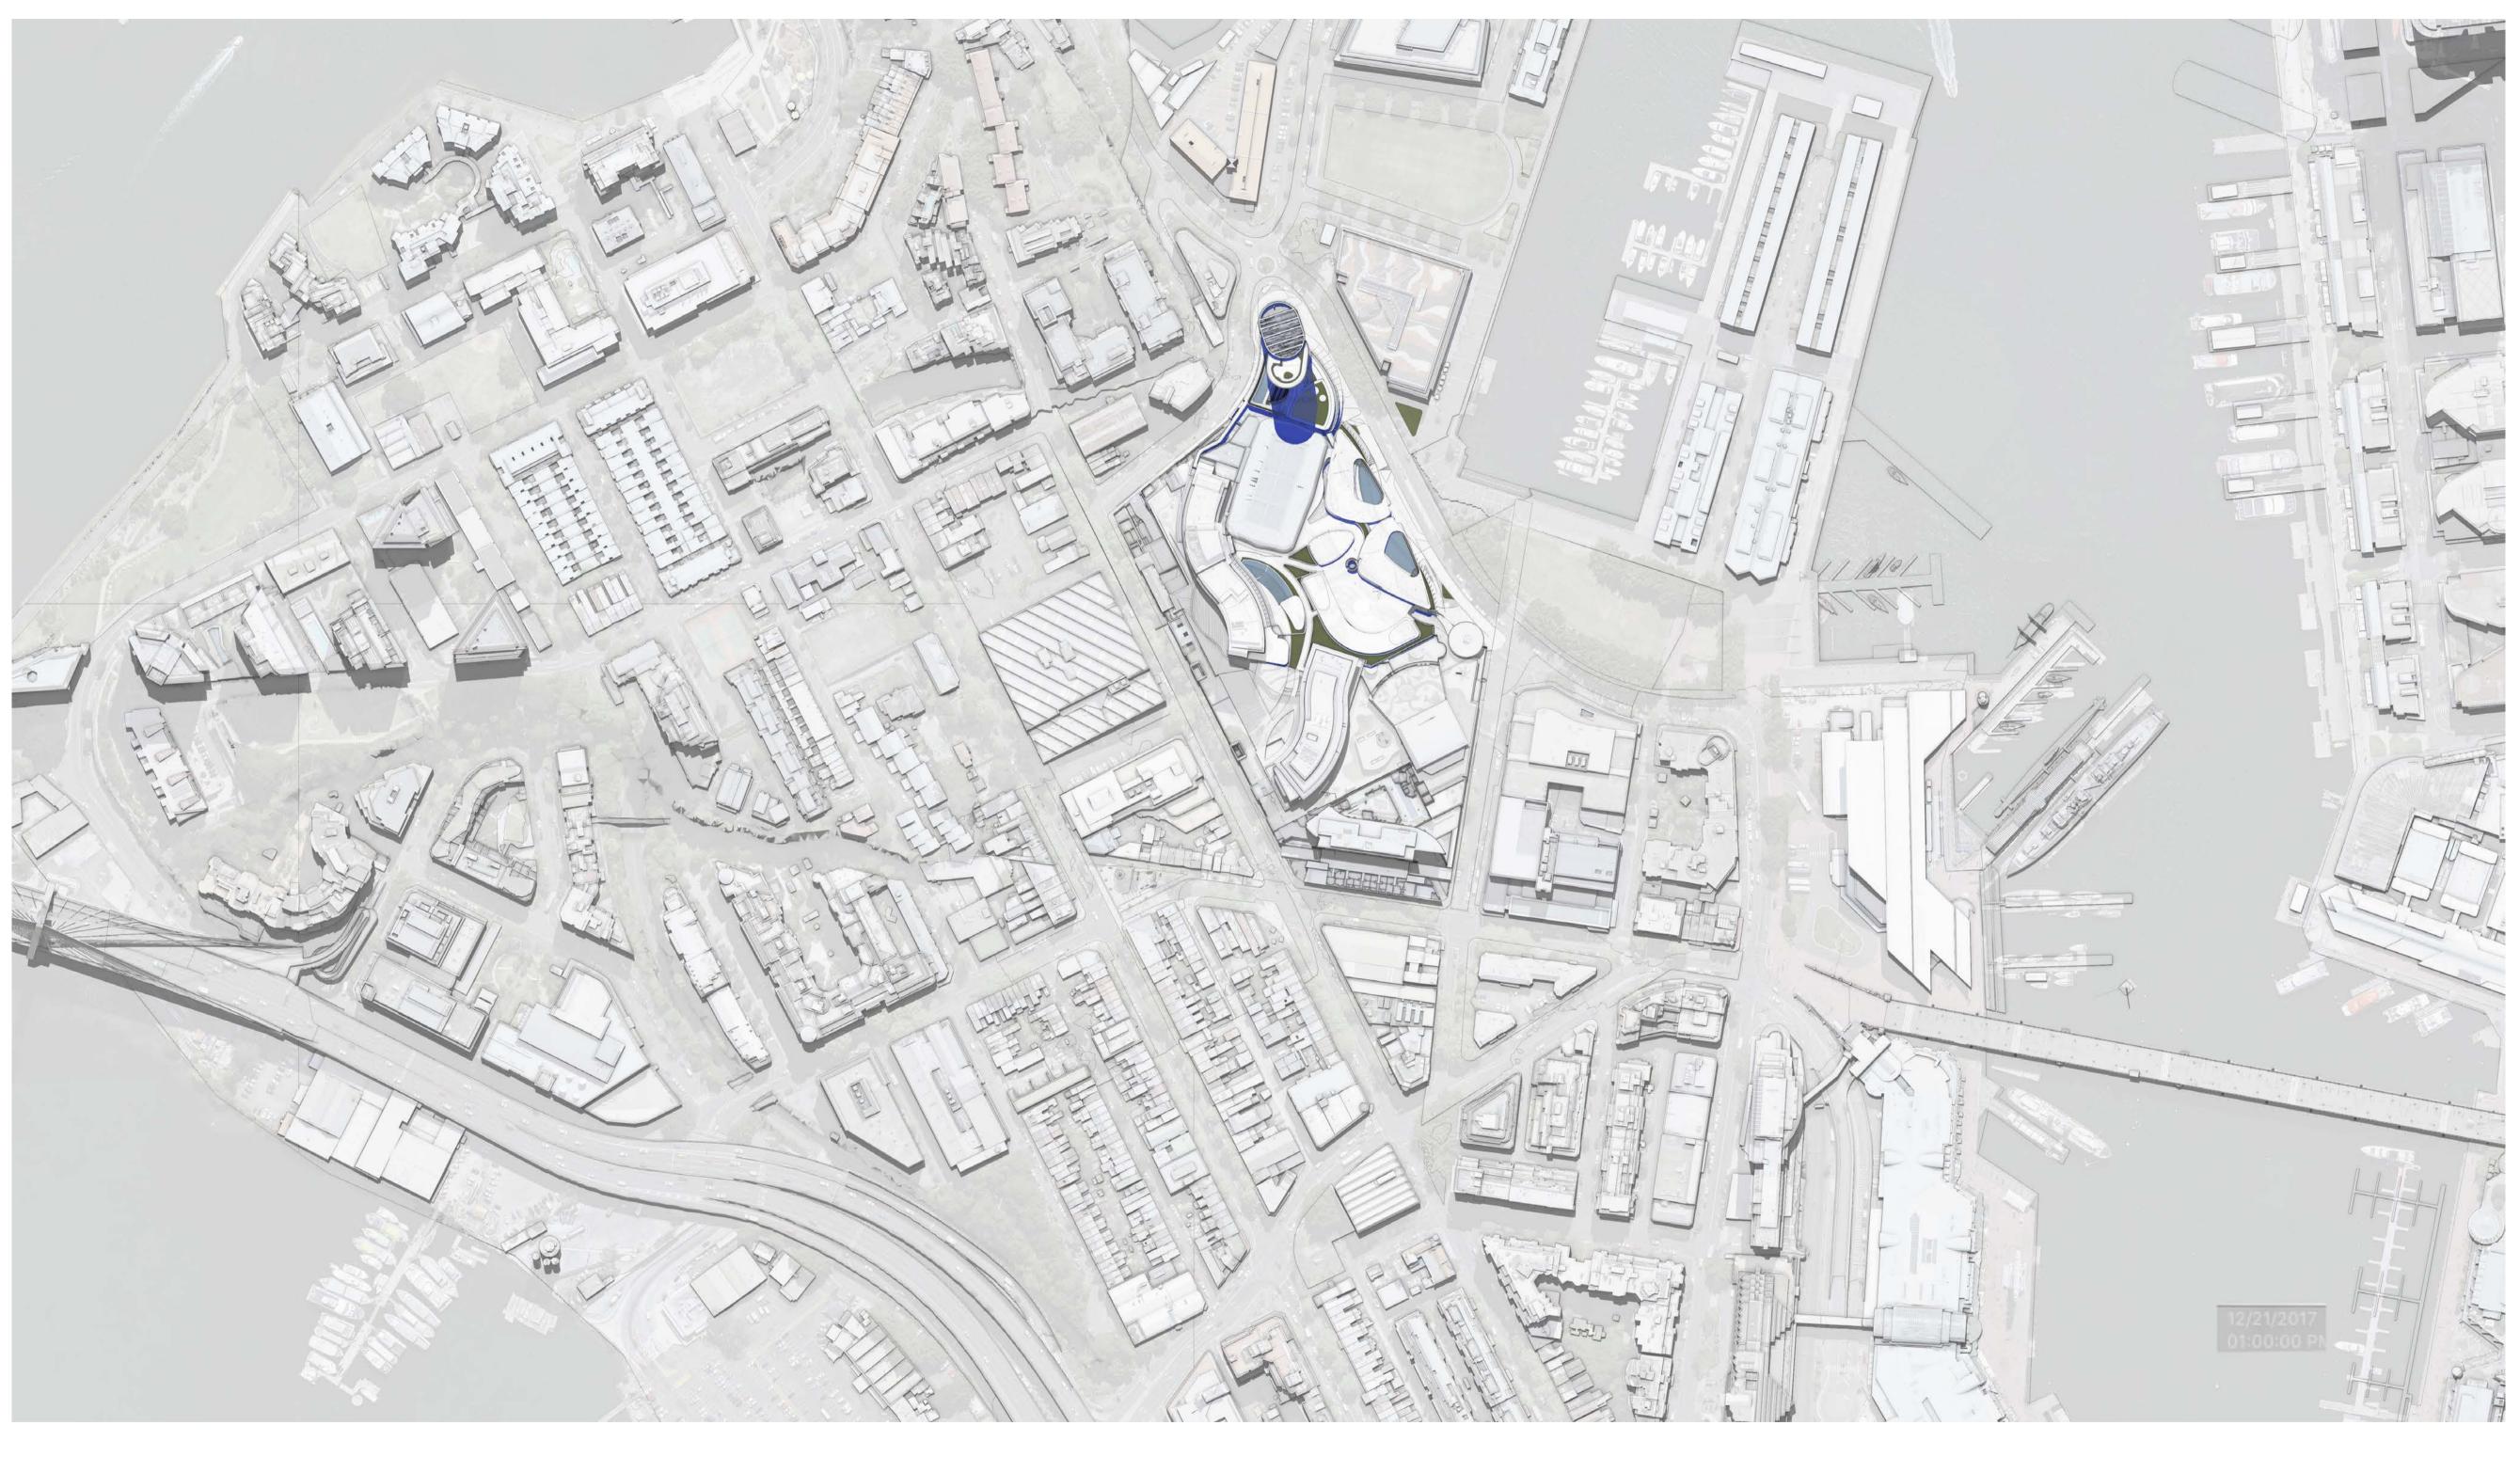

project

Modification 13
80 PYRMONT STREET
PYRMONT NSW 2009

Shadow Diagrams
December 21st 10am

scaleNot to Scalefirst issued2/11/18project codesheet no.revisionSM13AF8116DA01

ALL DIMENSIONS AND EXISTING CONDITIONS SHALL BE