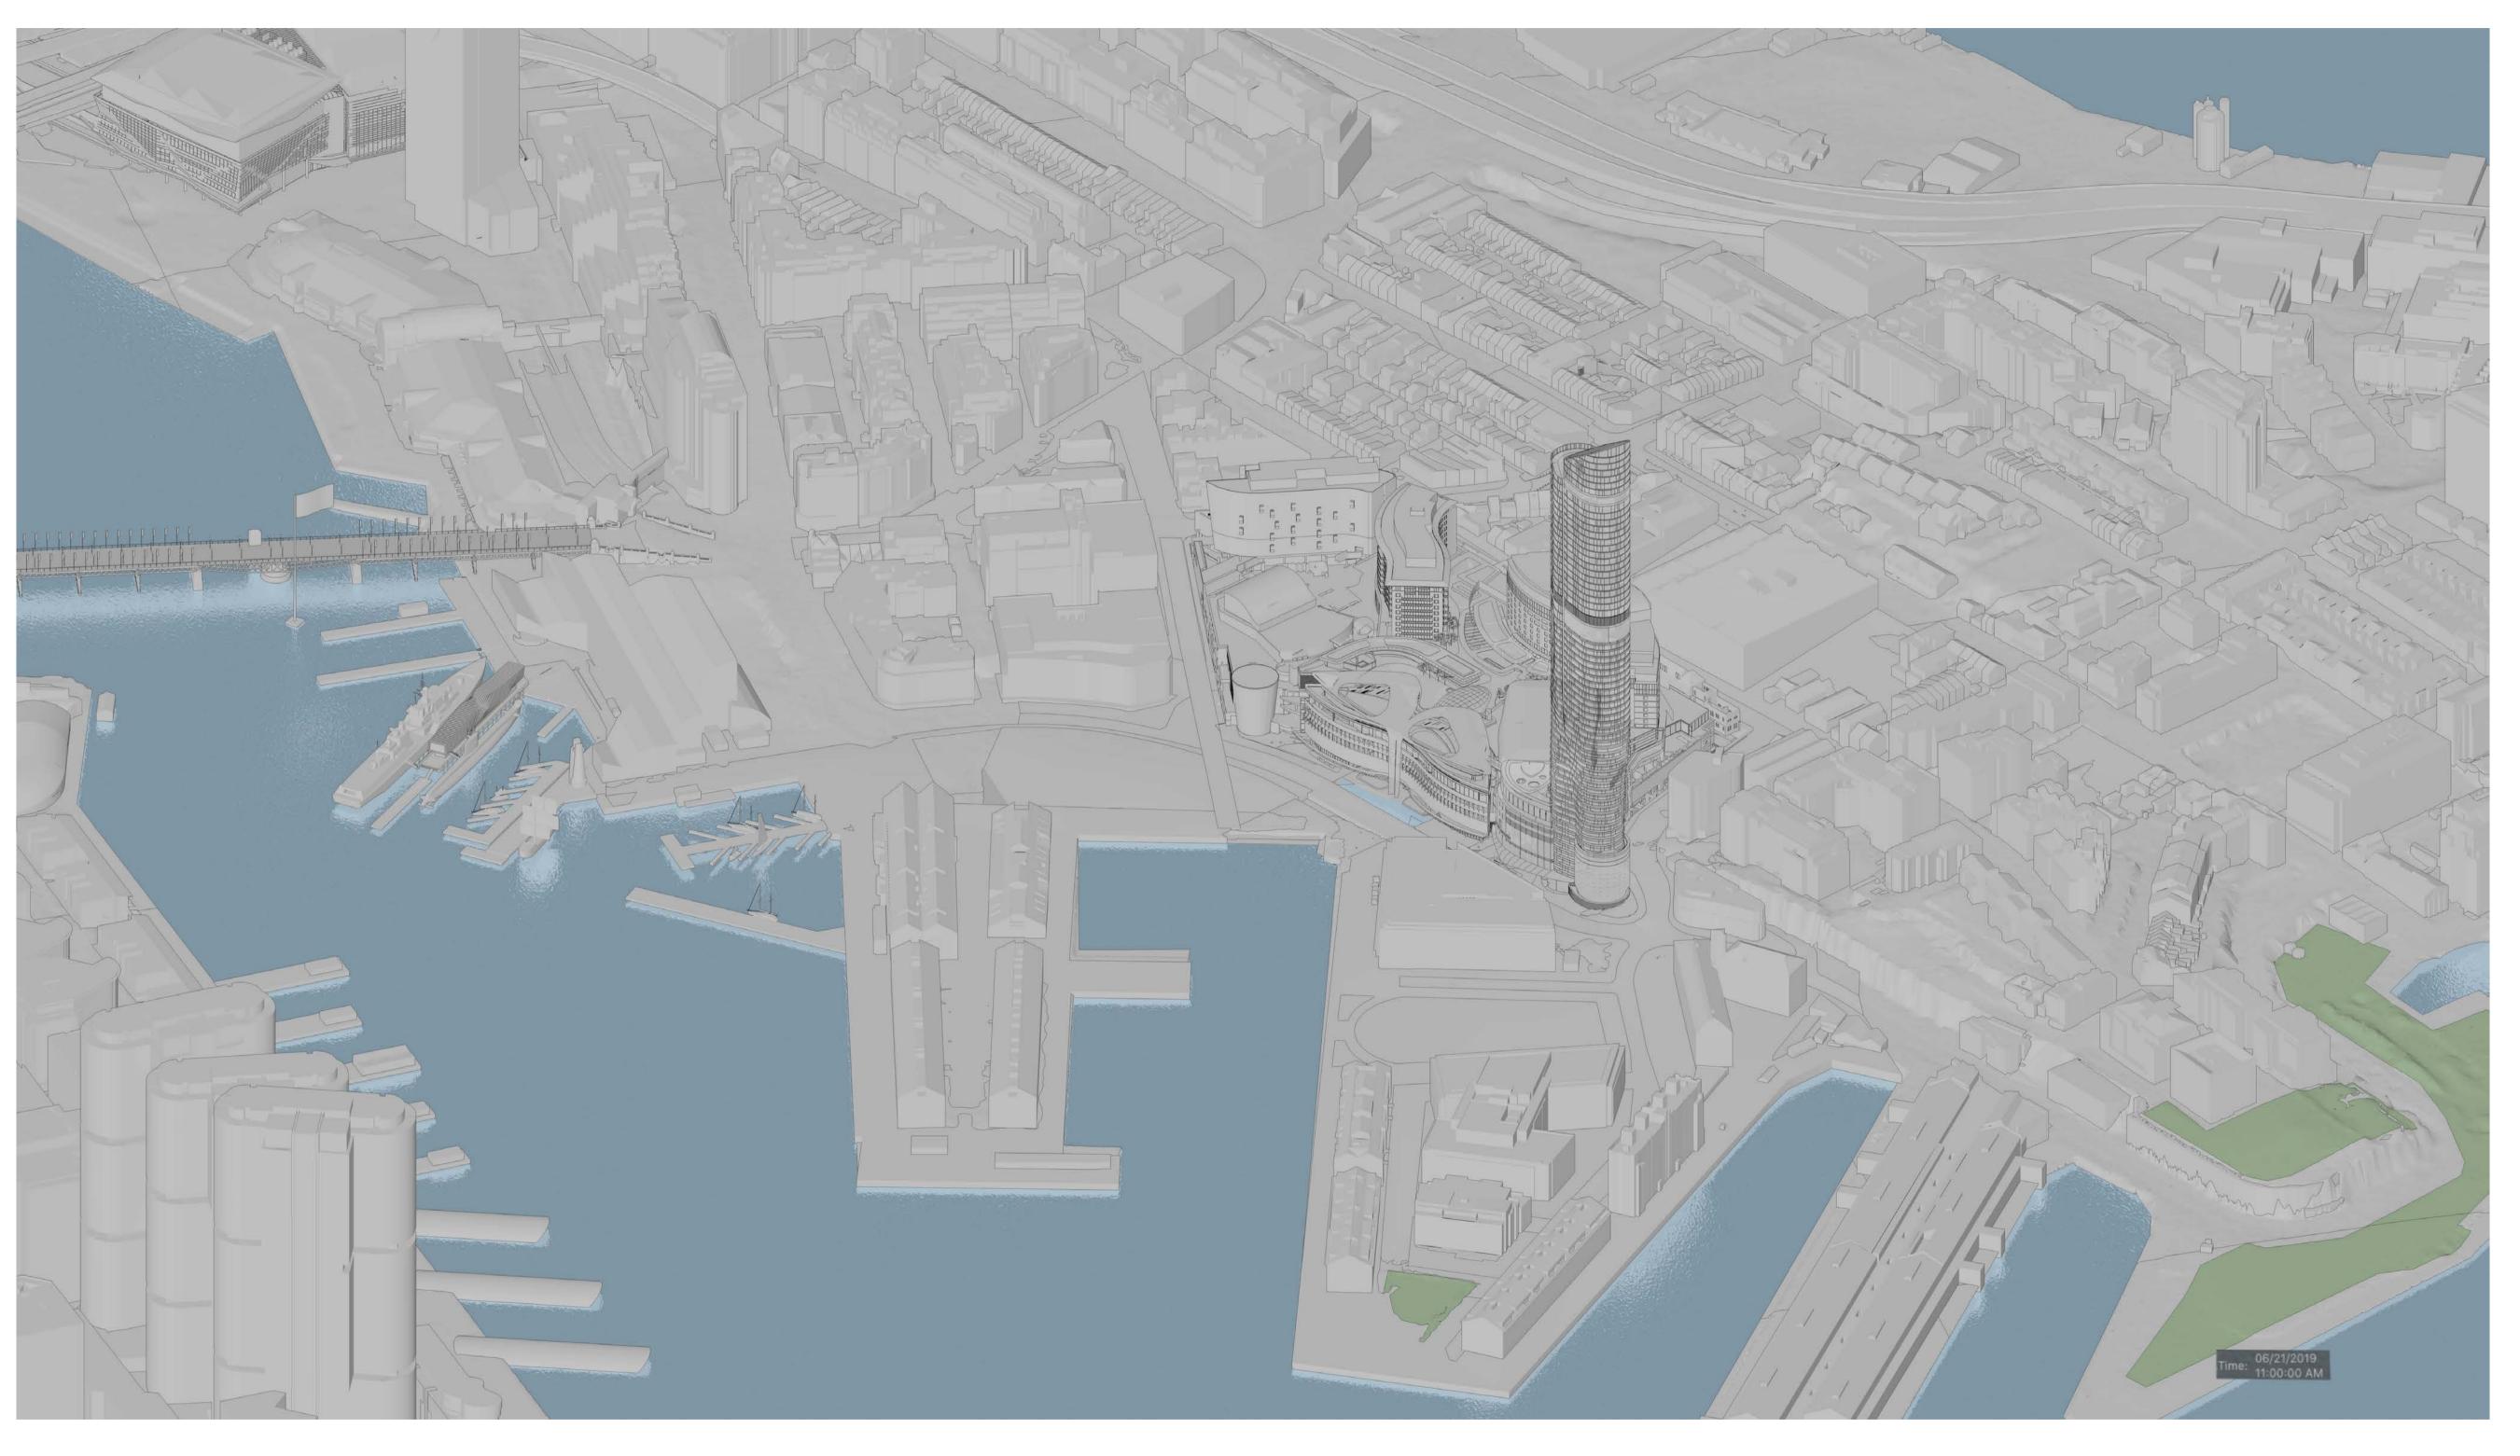

Modification 13 80 PYRMONT STREET PYRMONT NSW 2009

Suns Eye Diagrams June 21st 9am

| SM13             | AF8150           | DA    |
|------------------|------------------|-------|
| project code     | sheet no.        | revis |
| scale Not to Sca | ale first issued | 2/11. |

DA01 2/11/18 Response to Submissions rev date name

fjmt studio architecture interiors landscape urban sydney melbourne uk
Level 5, 70 King Street t +61 2 9251 7077 w fjmtstudio.com

Modification 13 80 PYRMONT STREET PYRMONT NSW 2009

Suns Eye Diagrams June 21st 10am

| SM1     | 3            | AF8151       | DA01     |
|---------|--------------|--------------|----------|
| project | code         | sheet no.    | revision |
| scale   | Not to Scale | first issued | 2/11/18  |