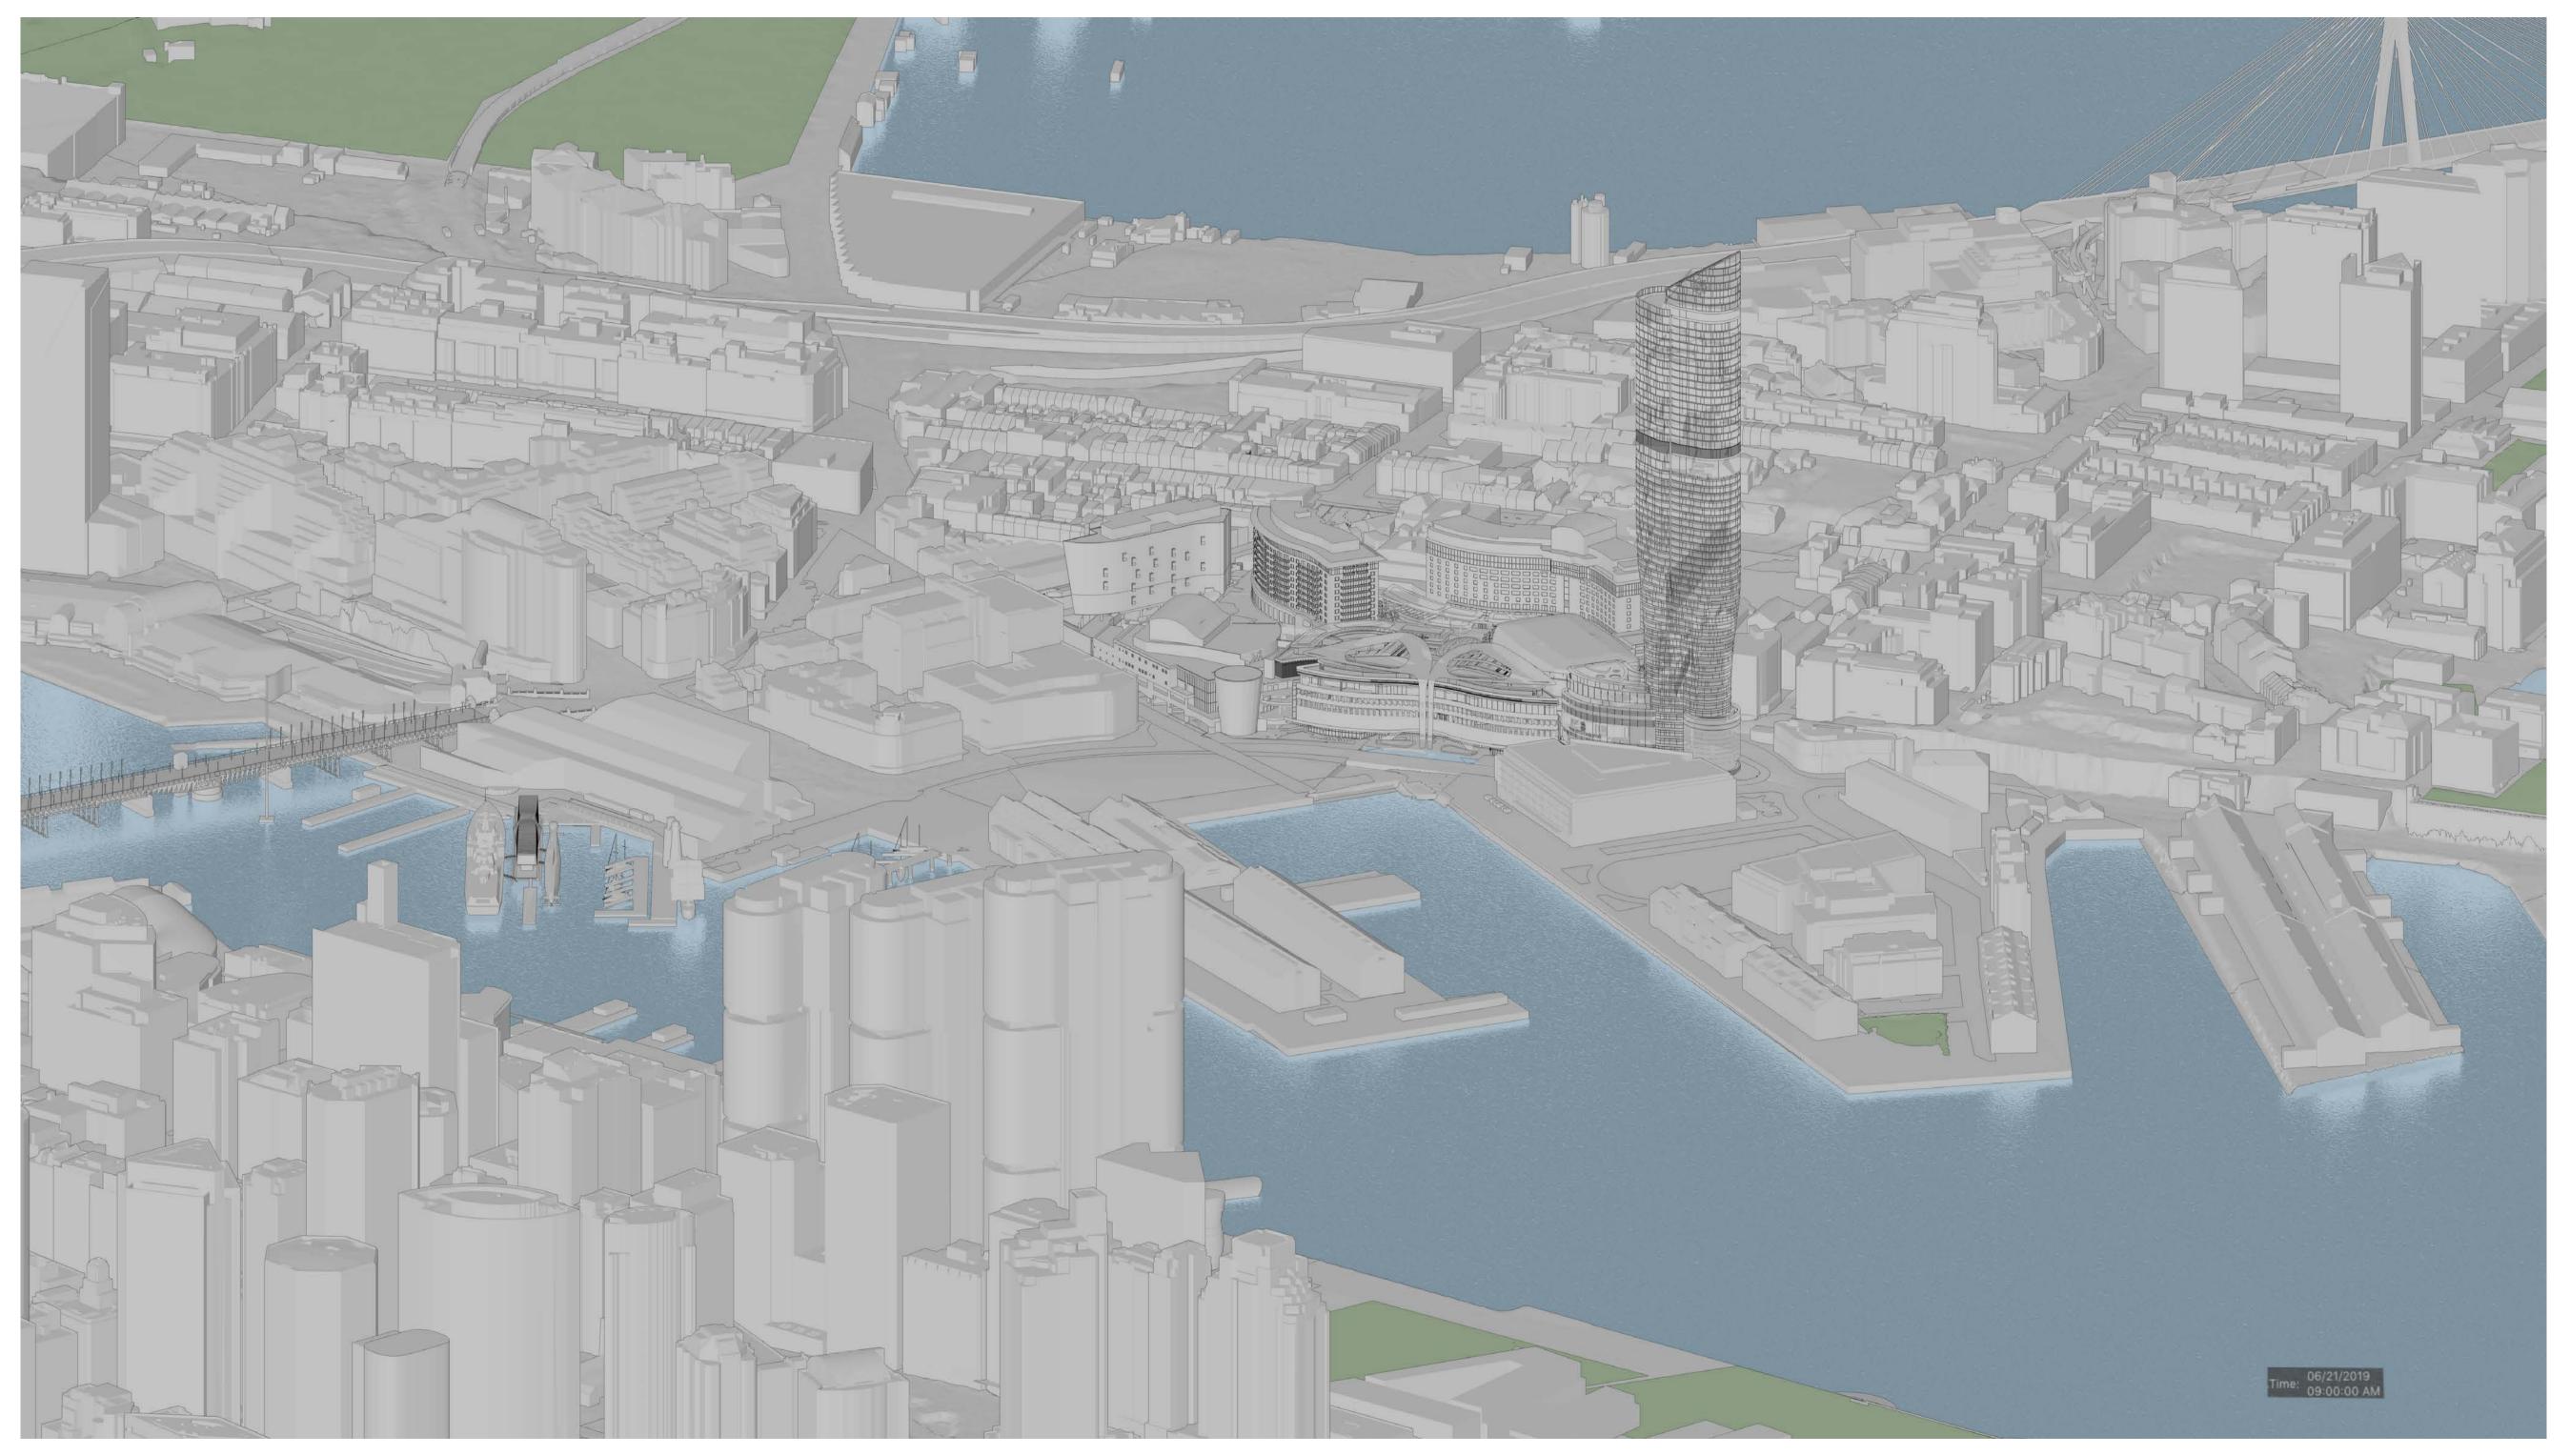

Modification 13 80 PYRMONT STREET PYRMONT NSW 2009

Suns Eye Diagrams June 21st 9am

| SM13             | AF8150           | DA    |
|------------------|------------------|-------|
| project code     | sheet no.        | revis |
| scale Not to Sca | ale first issued | 2/11. |