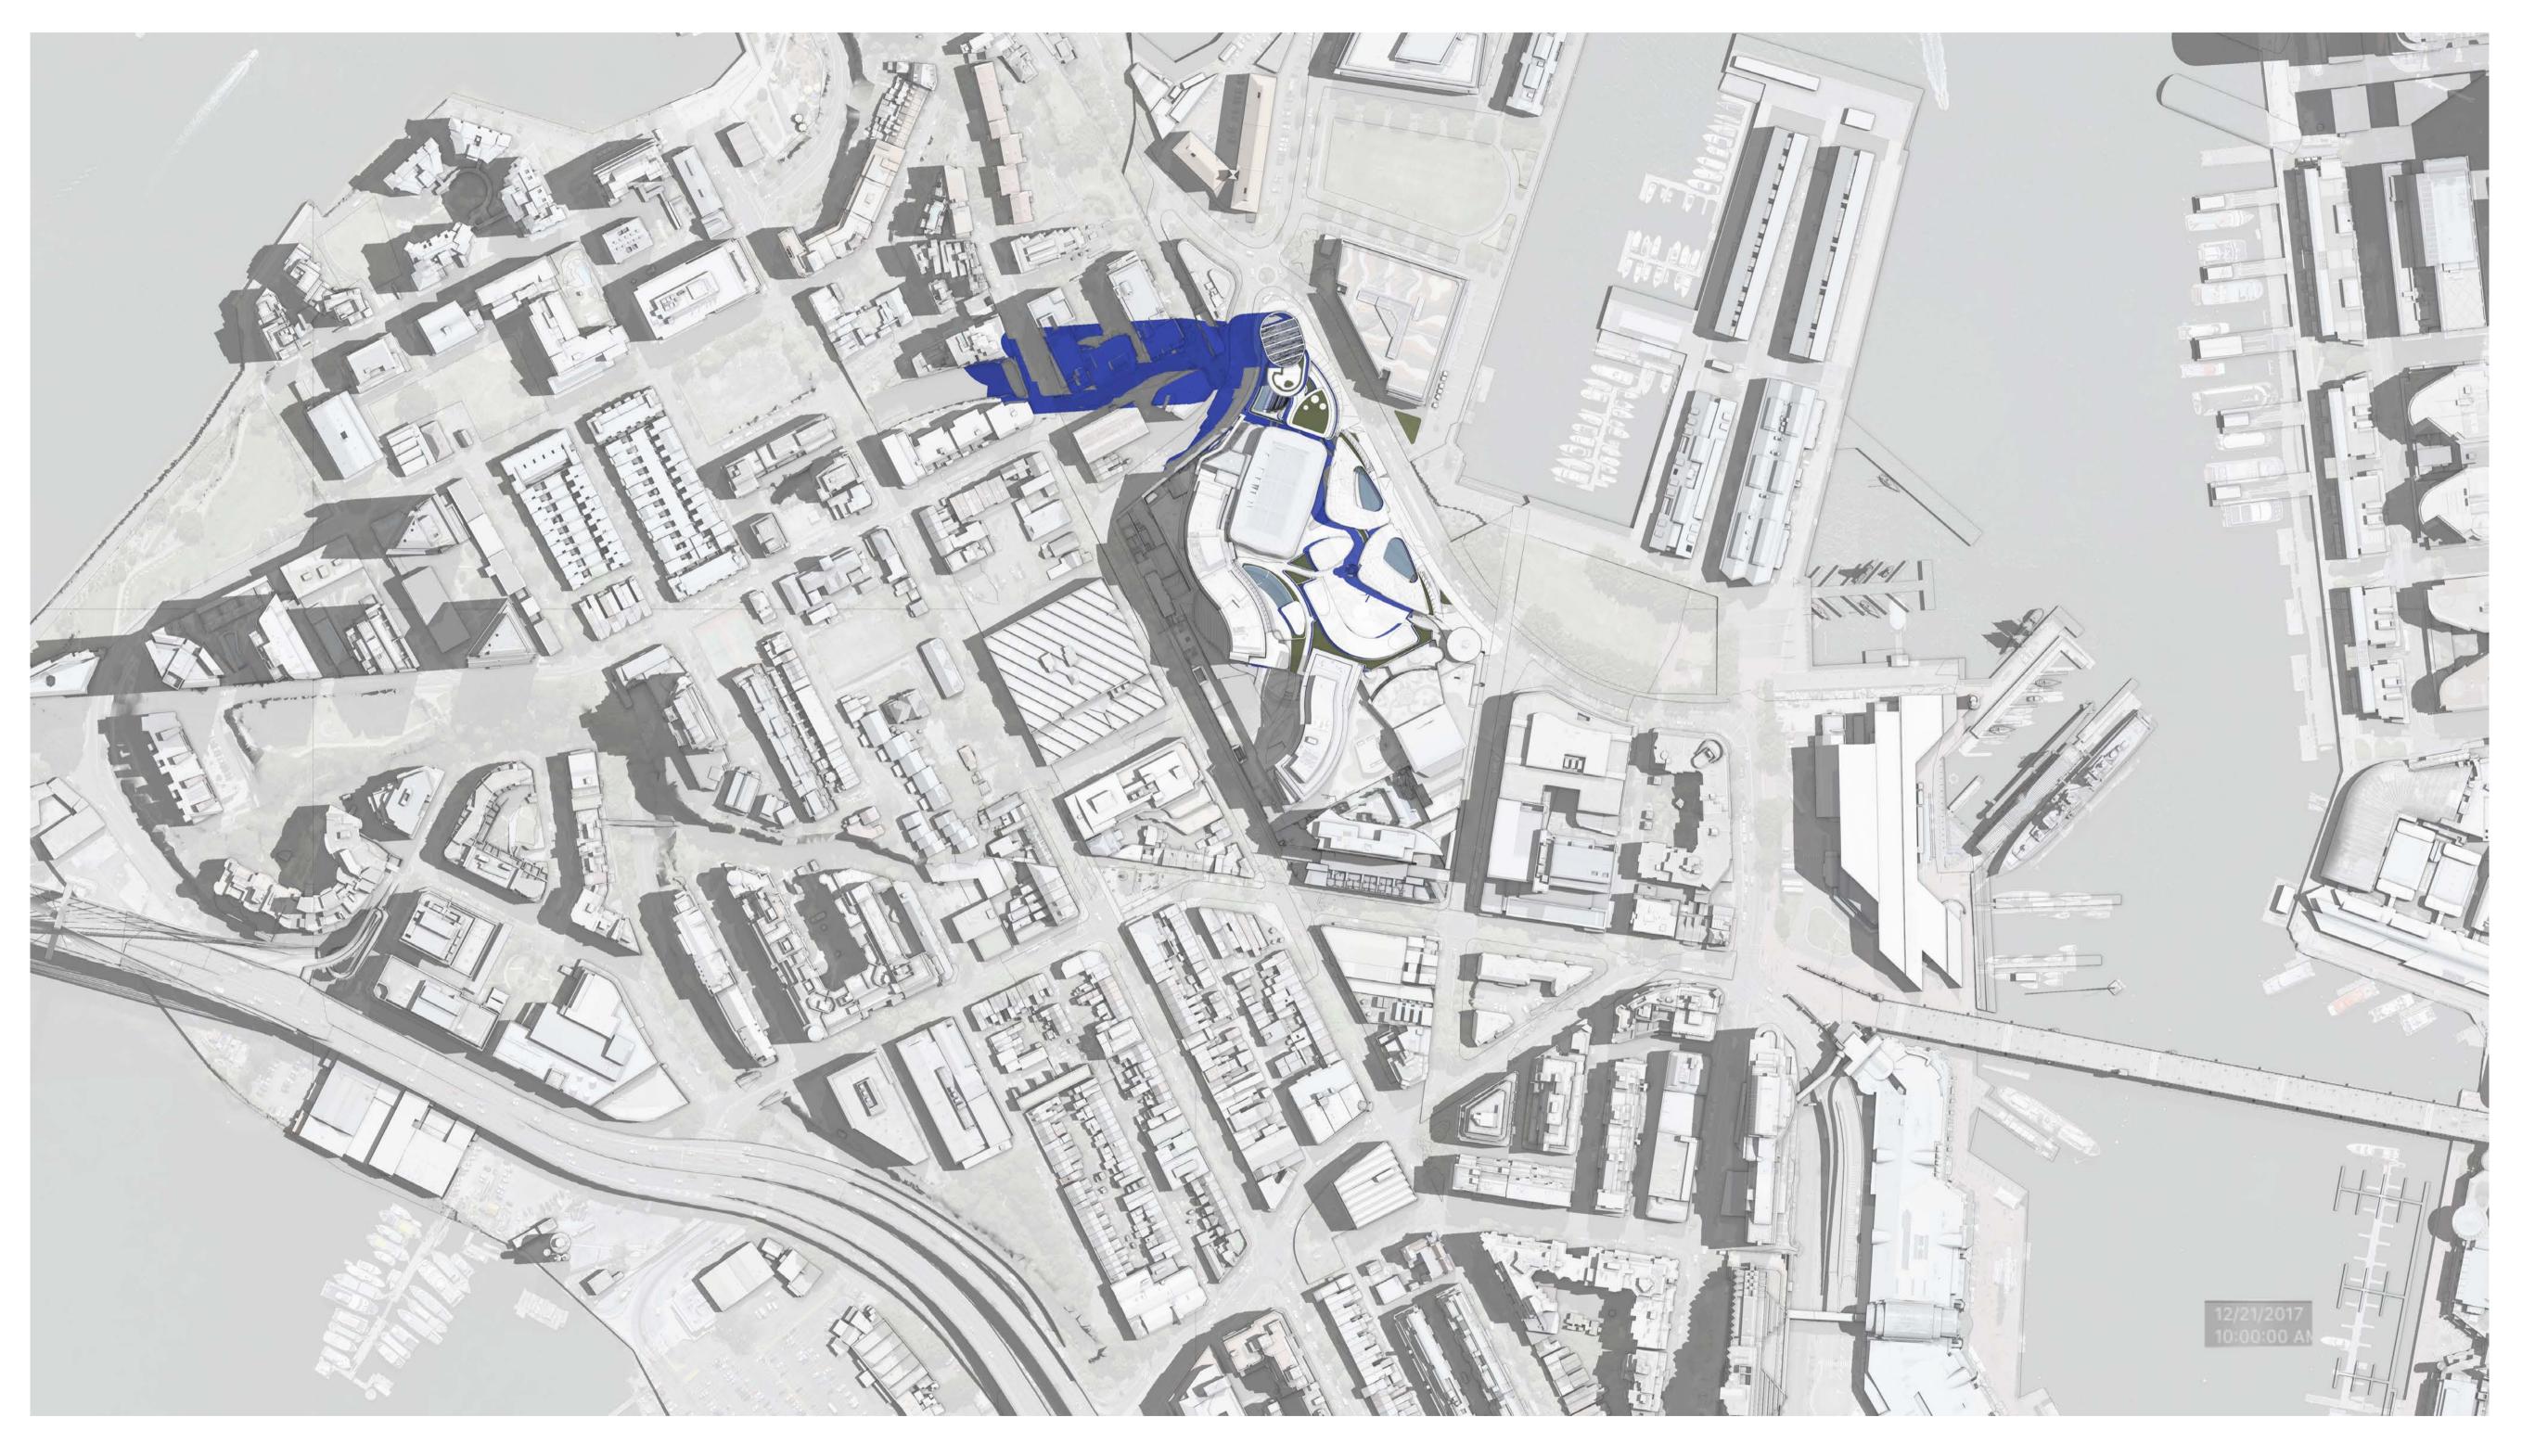

project

Modification 13 80 PYRMONT STREET PYRMONT NSW 2009

Shadow Diagrams December 21st 9am

scaleNot to Scalefirst issued2/11/18project codesheet no.revisionSM13AF8115DA01

ALL DIMENSIONS AND EXISTING CONDITIONS SHALL BE
CHECKED AND VERIFIED BY THE CONTRACTOR
BEFORE PROCEEDING WITH THE WORK
ALL LEVELS RELATIVE TO 'AUSTRALIAN HEIGHT DATUM'
DO NOT SCALE DRAWINGS.
USE FIGURED DIMENSIONS ONLY