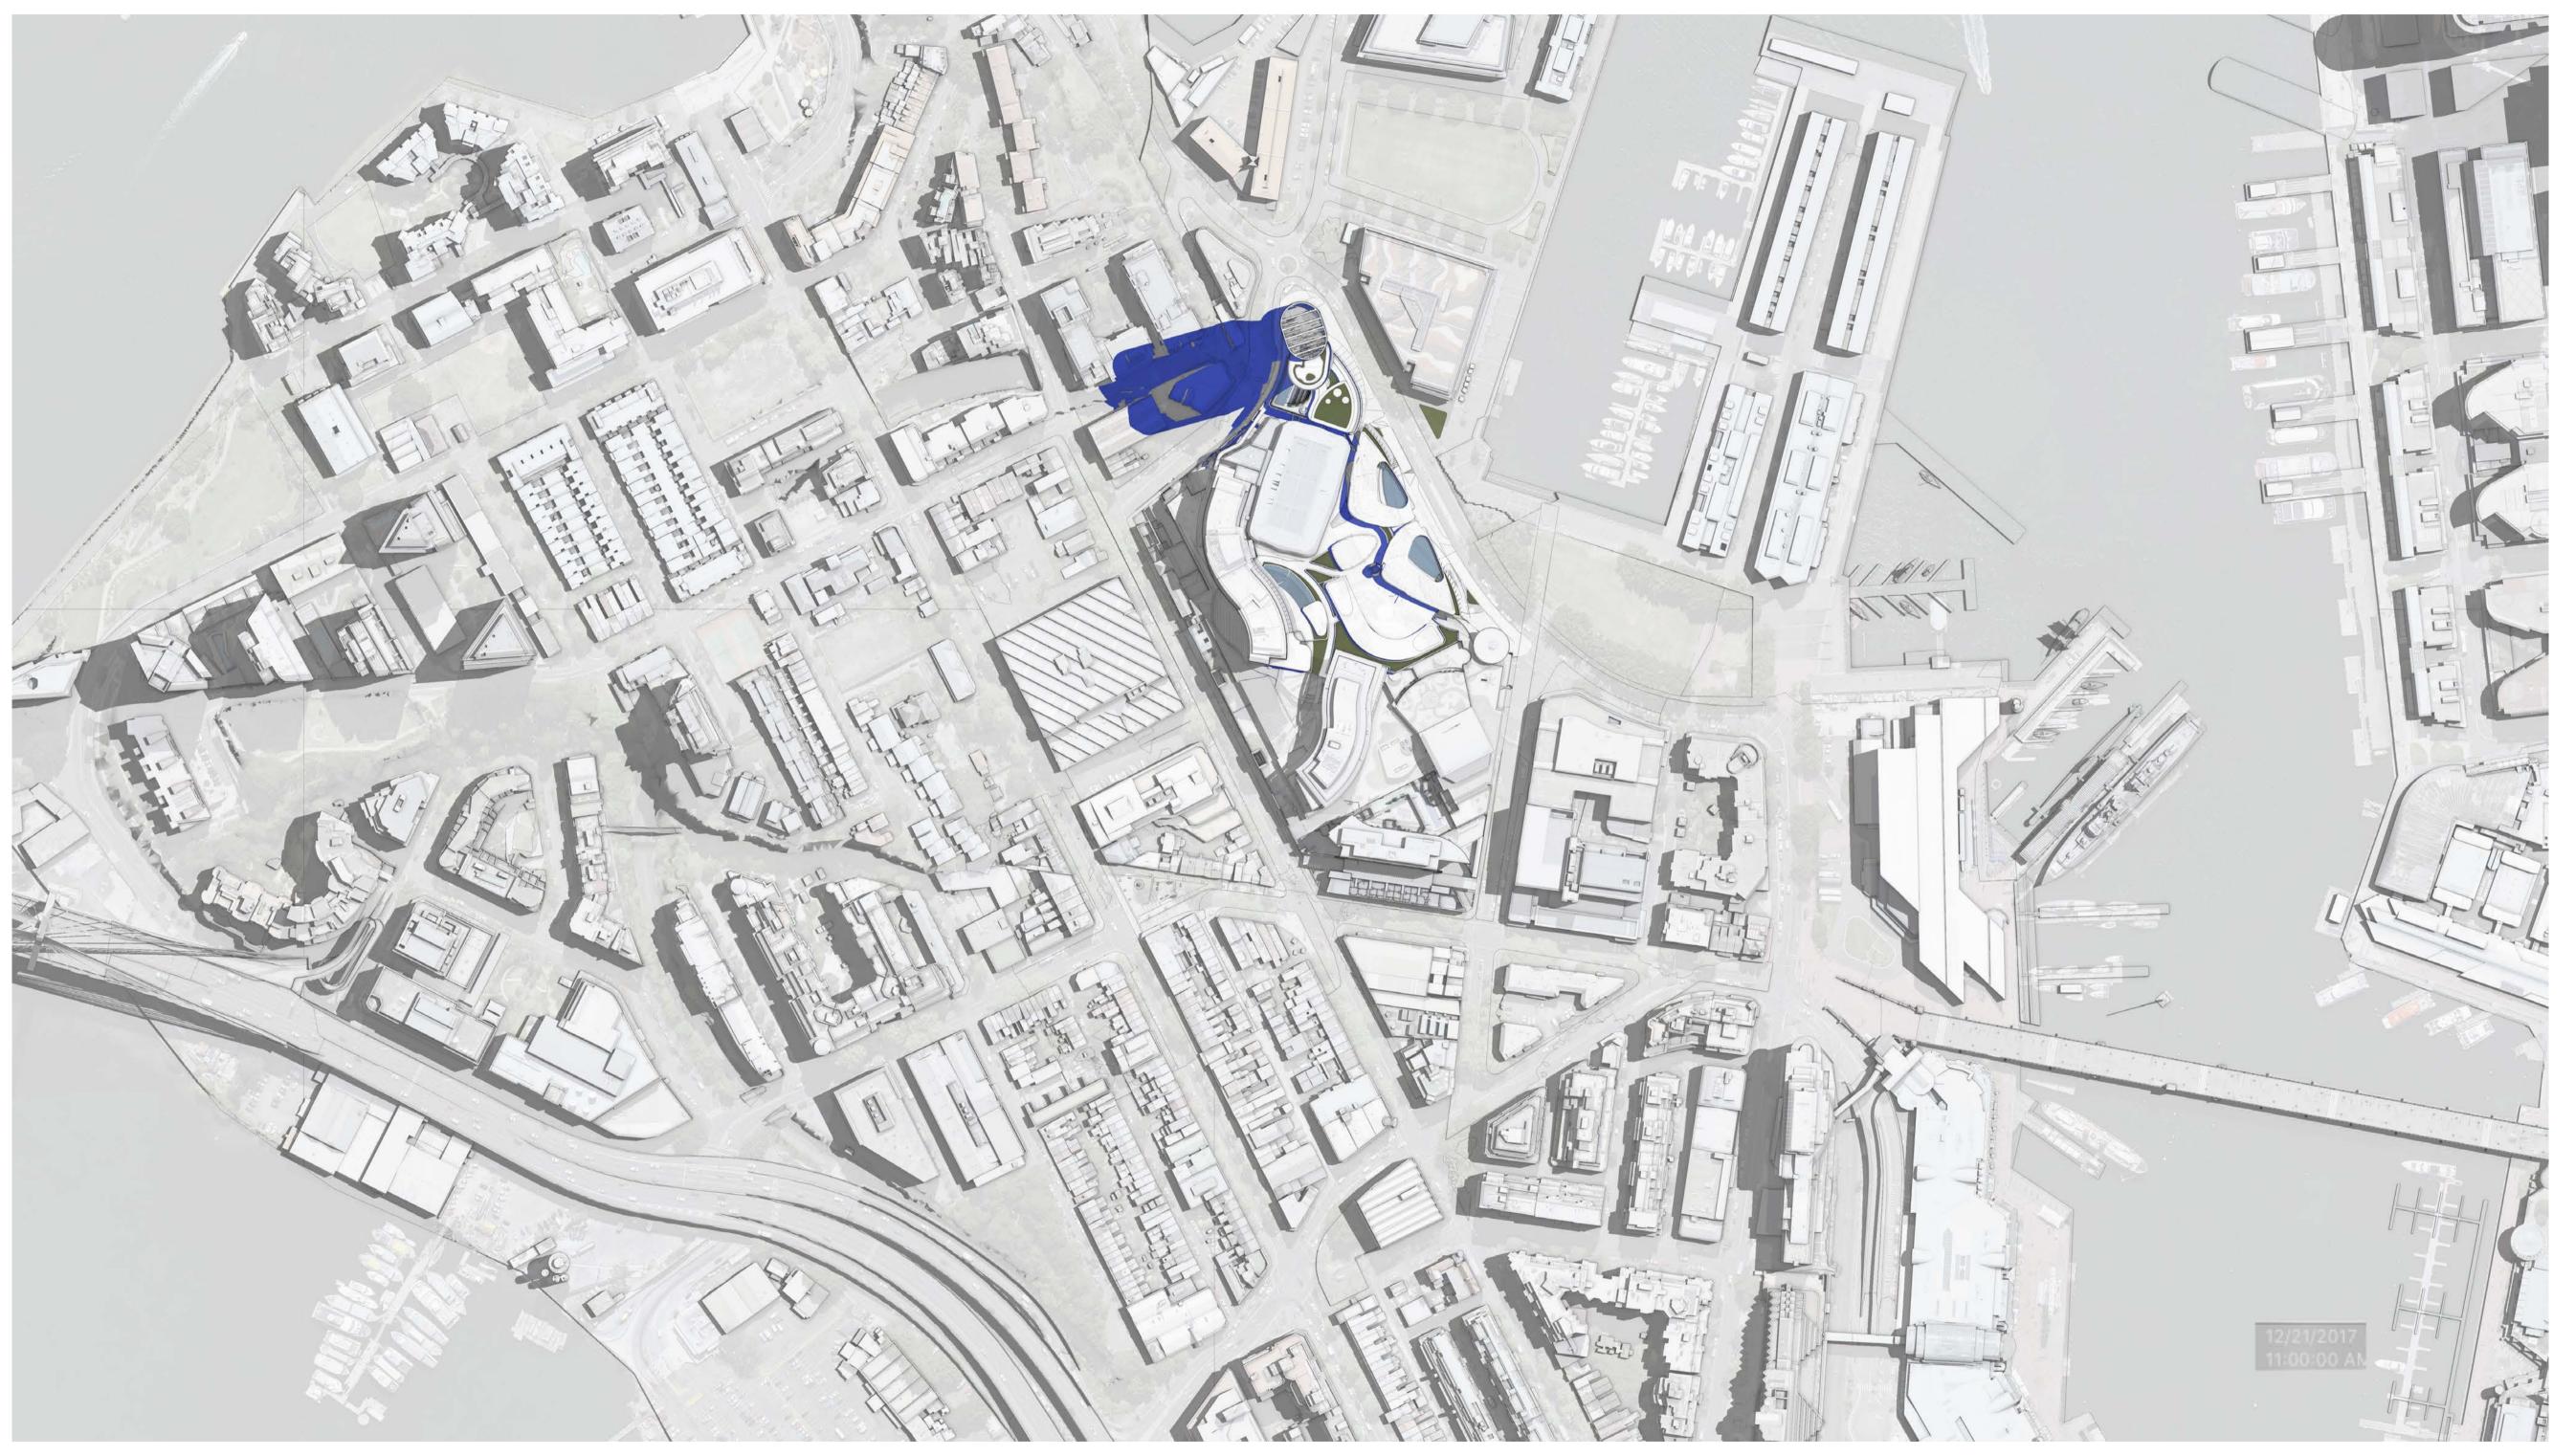

project

Modification 13
80 PYRMONT STREET
PYRMONT NSW 2009

Shadow Diagrams
December 21st 10am

scaleNot to Scalefirst issued2/11/18project codesheet no.revisionSM13AF8116DA01

ALL DIMENSIONS AND EXISTING CONDITIONS SHALL BE