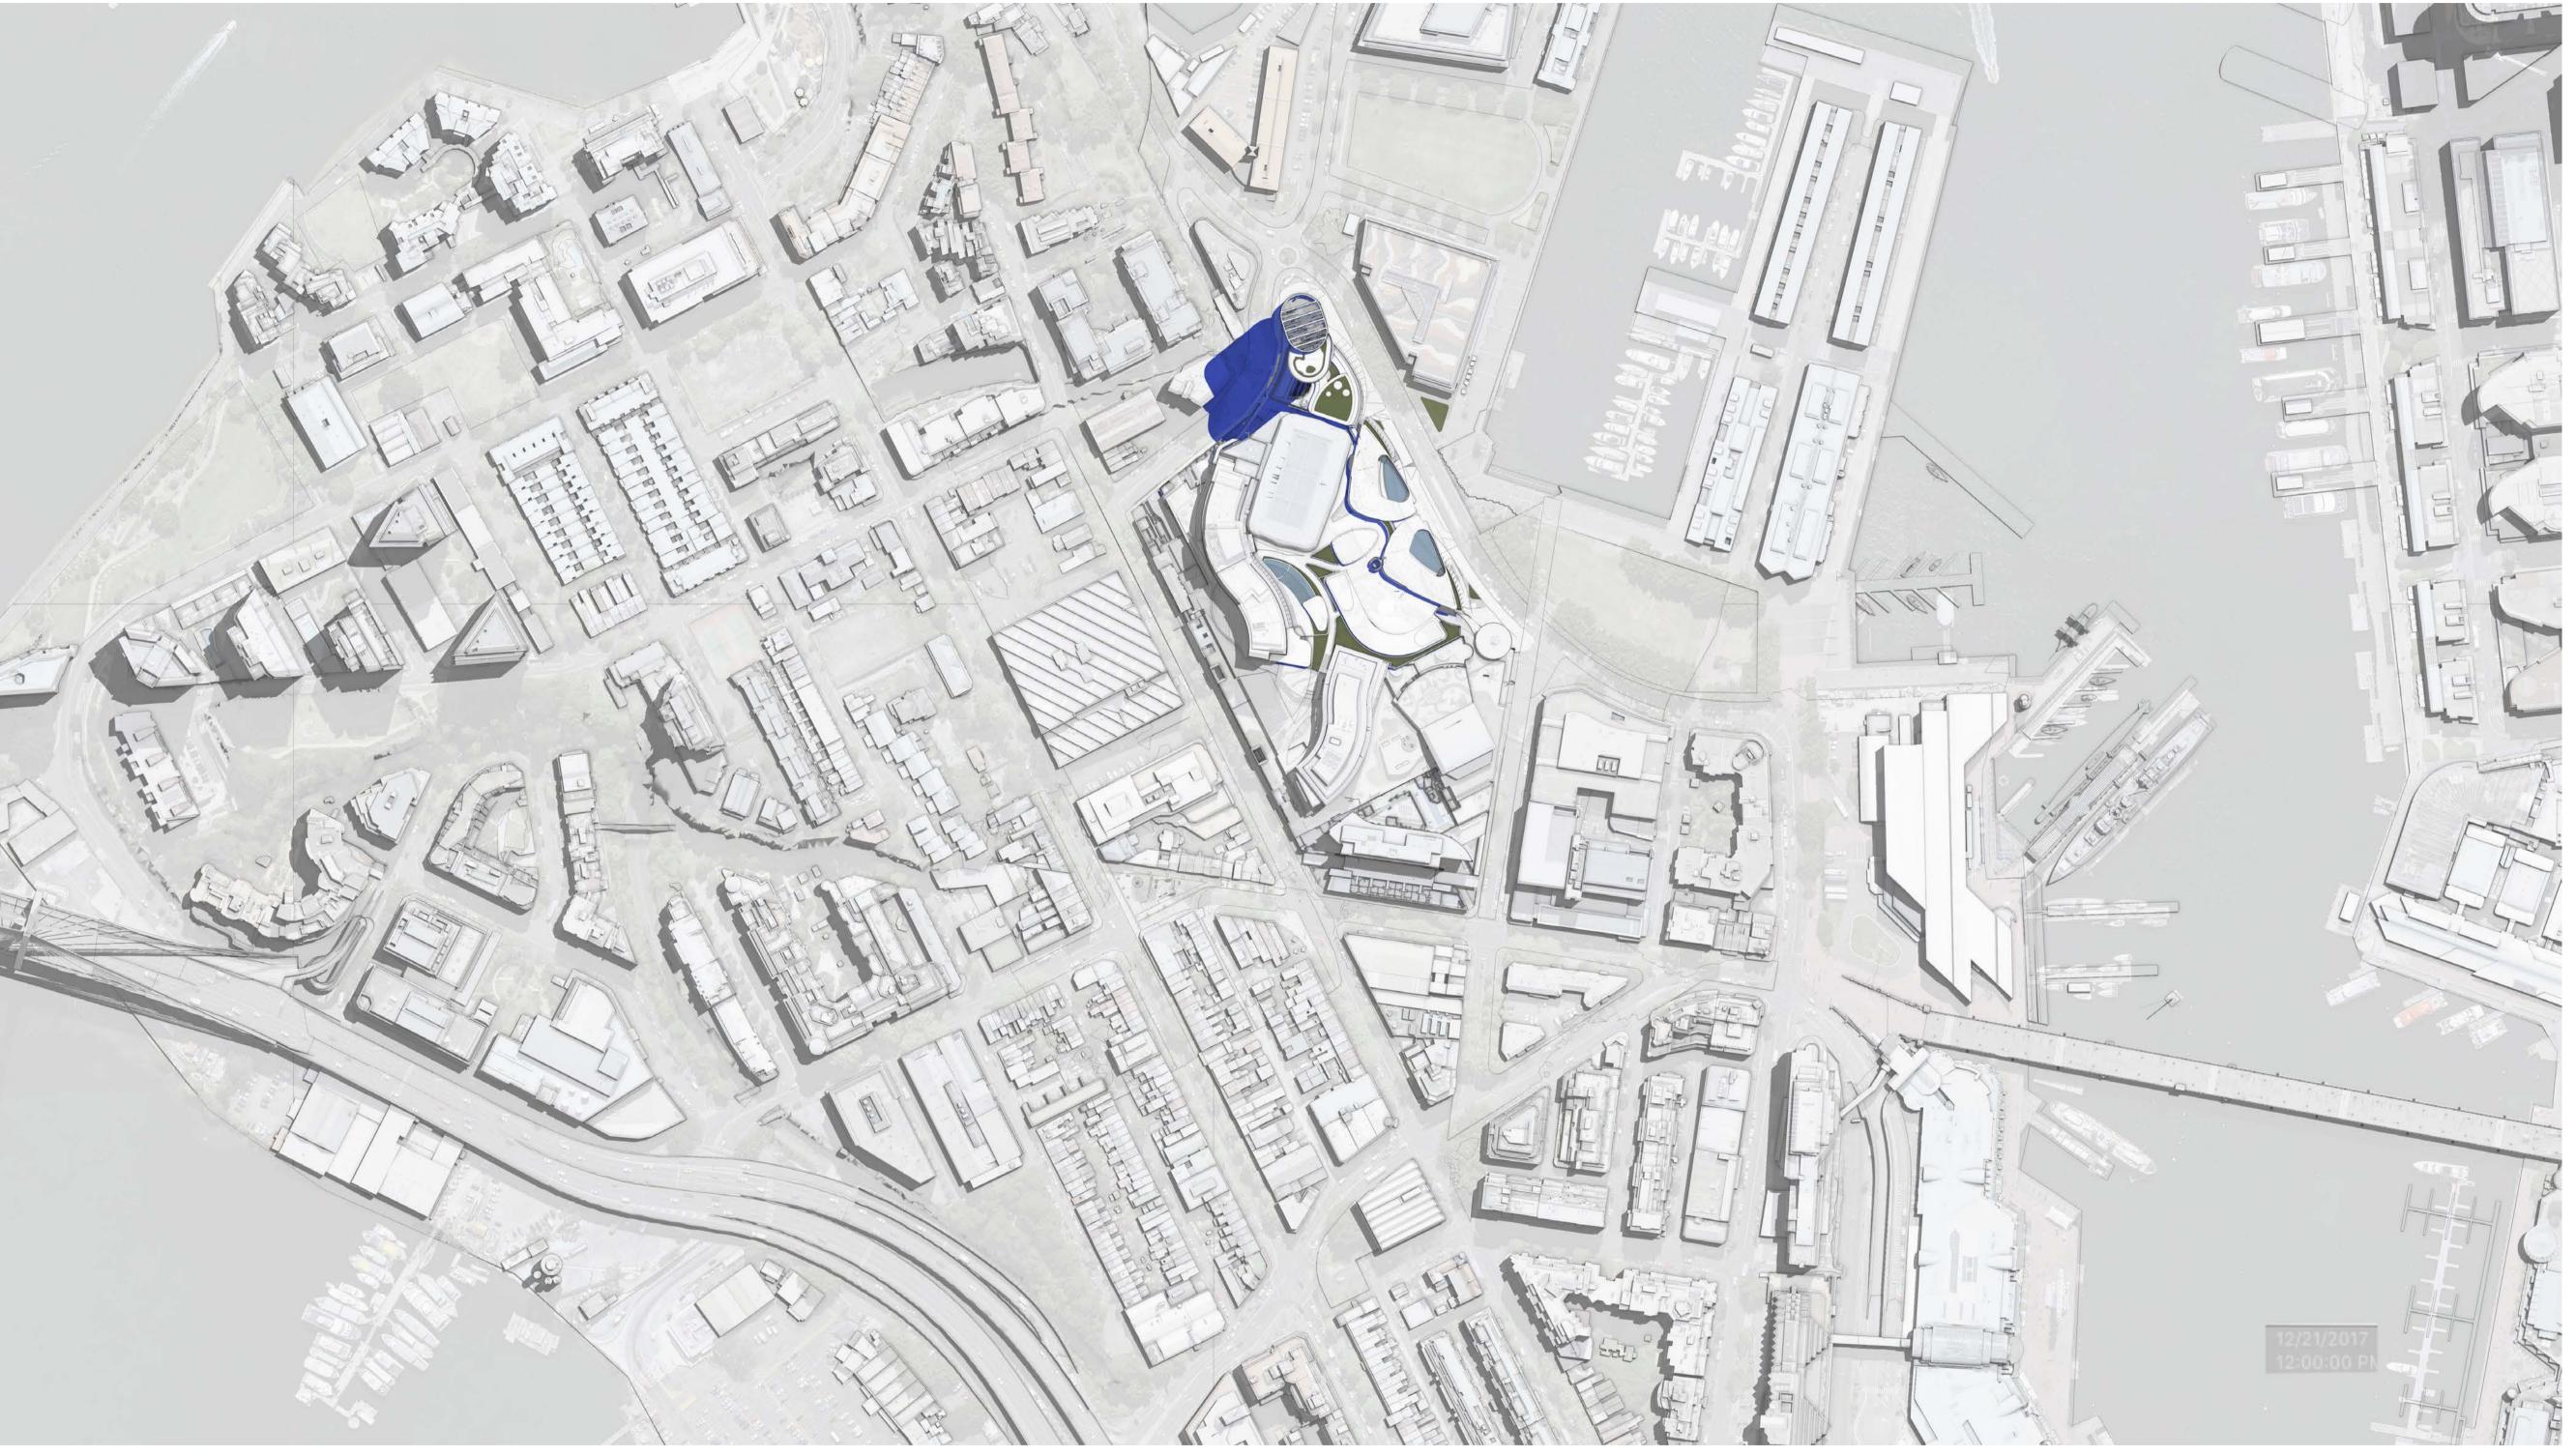

project

Modification 13 80 PYRMONT STREET PYRMONT NSW 2009

Shadow Diagrams December 21st 9am

scaleNot to Scalefirst issued2/11/18project codesheet no.revisionSM13AF8115DA01

ALL DIMENSIONS AND EXISTING CONDITIONS SHALL BE
CHECKED AND VERIFIED BY THE CONTRACTOR
BEFORE PROCEEDING WITH THE WORK
ALL LEVELS RELATIVE TO 'AUSTRALIAN HEIGHT DATUM'
DO NOT SCALE DRAWINGS.
USE FIGURED DIMENSIONS ONLY