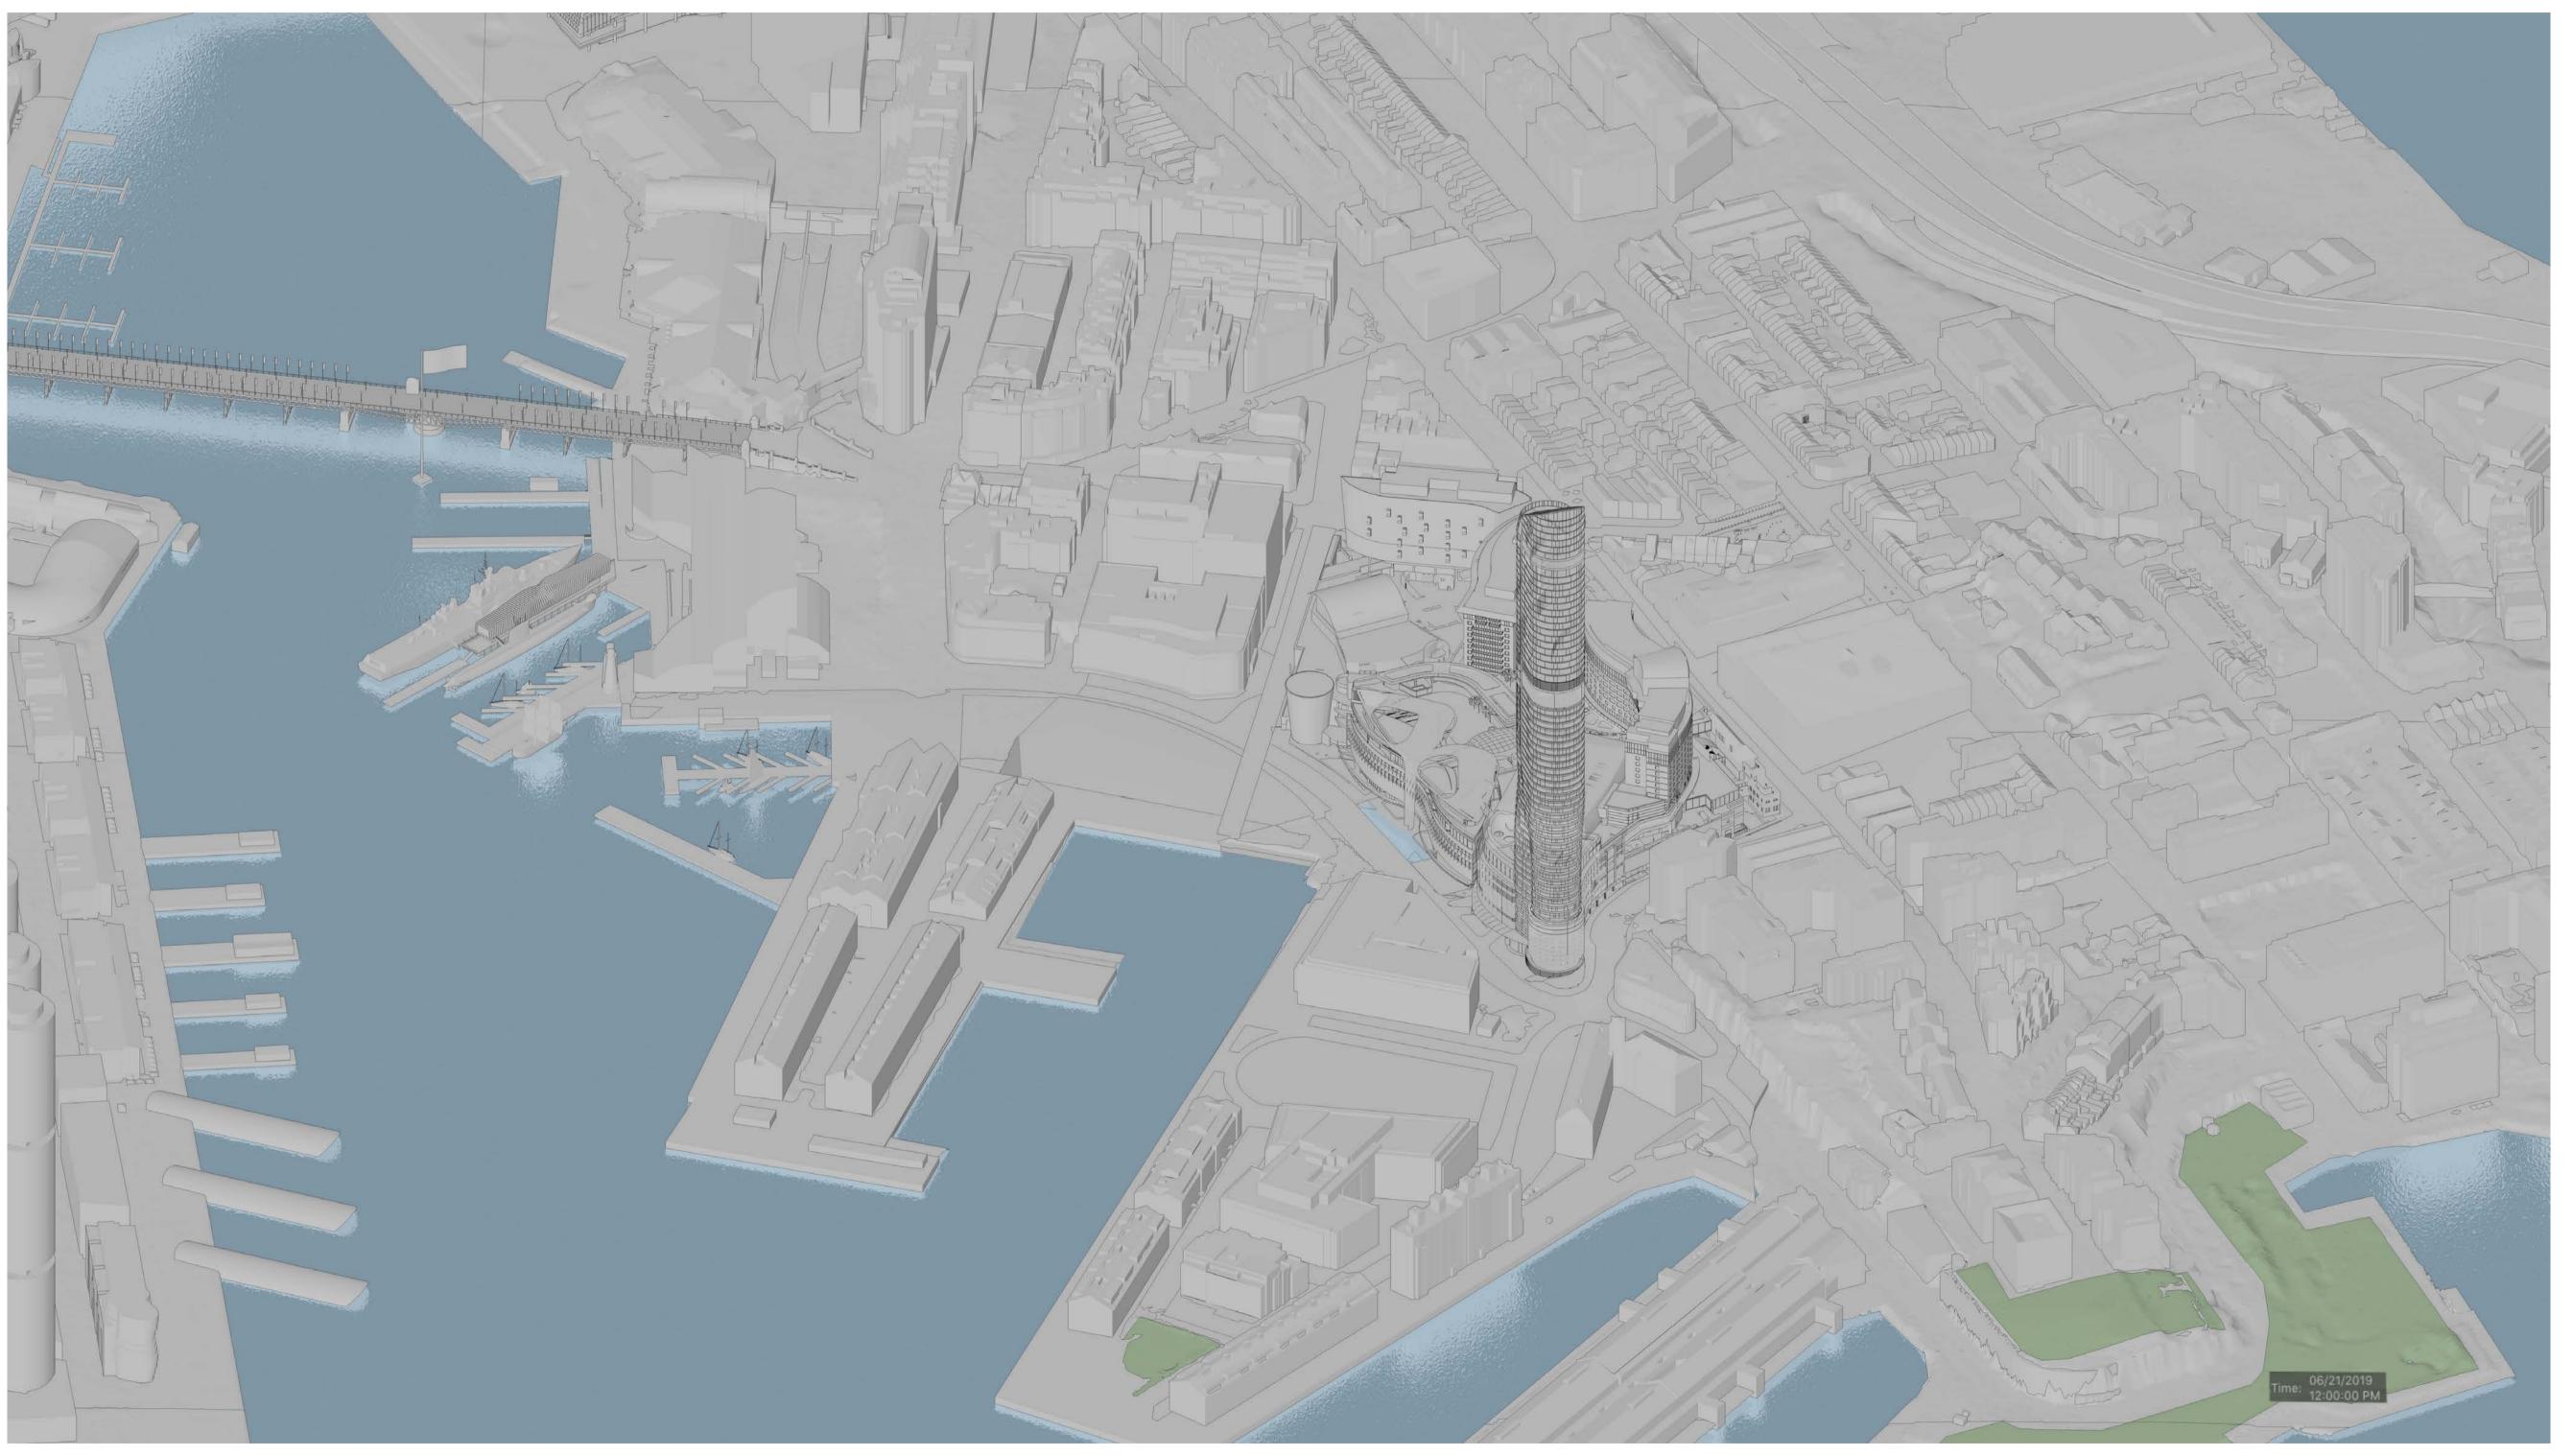

DA01 2/11/18 Response to Submissions rev date name

fjmt studio architecture interiors landscape urban

sydney melbourne uk
Level 5, 70 King Street t +61 2 9251 7077 w fjmtstudio.com

Modification 13 80 PYRMONT STREET PYRMONT NSW 2009

Suns Eye Diagrams June 21st 11am

scale Not to Scale first issued 2/11/18 project code AF8152 DA01 SM13

ALL DIMENSIONS AND EXISTING CONDITIONS SHALL BE

CHECKED AND VERIFIED BY THE CONTRACTOR
BEFORE PROCEEDING WITH THE WORK ALL LEVELS RELATIVE TO 'AUSTRALIAN HEIGHT DATUM' O DO NOT SCALE DRAWINGS.
USE FIGURED DIMENSIONS ONLY