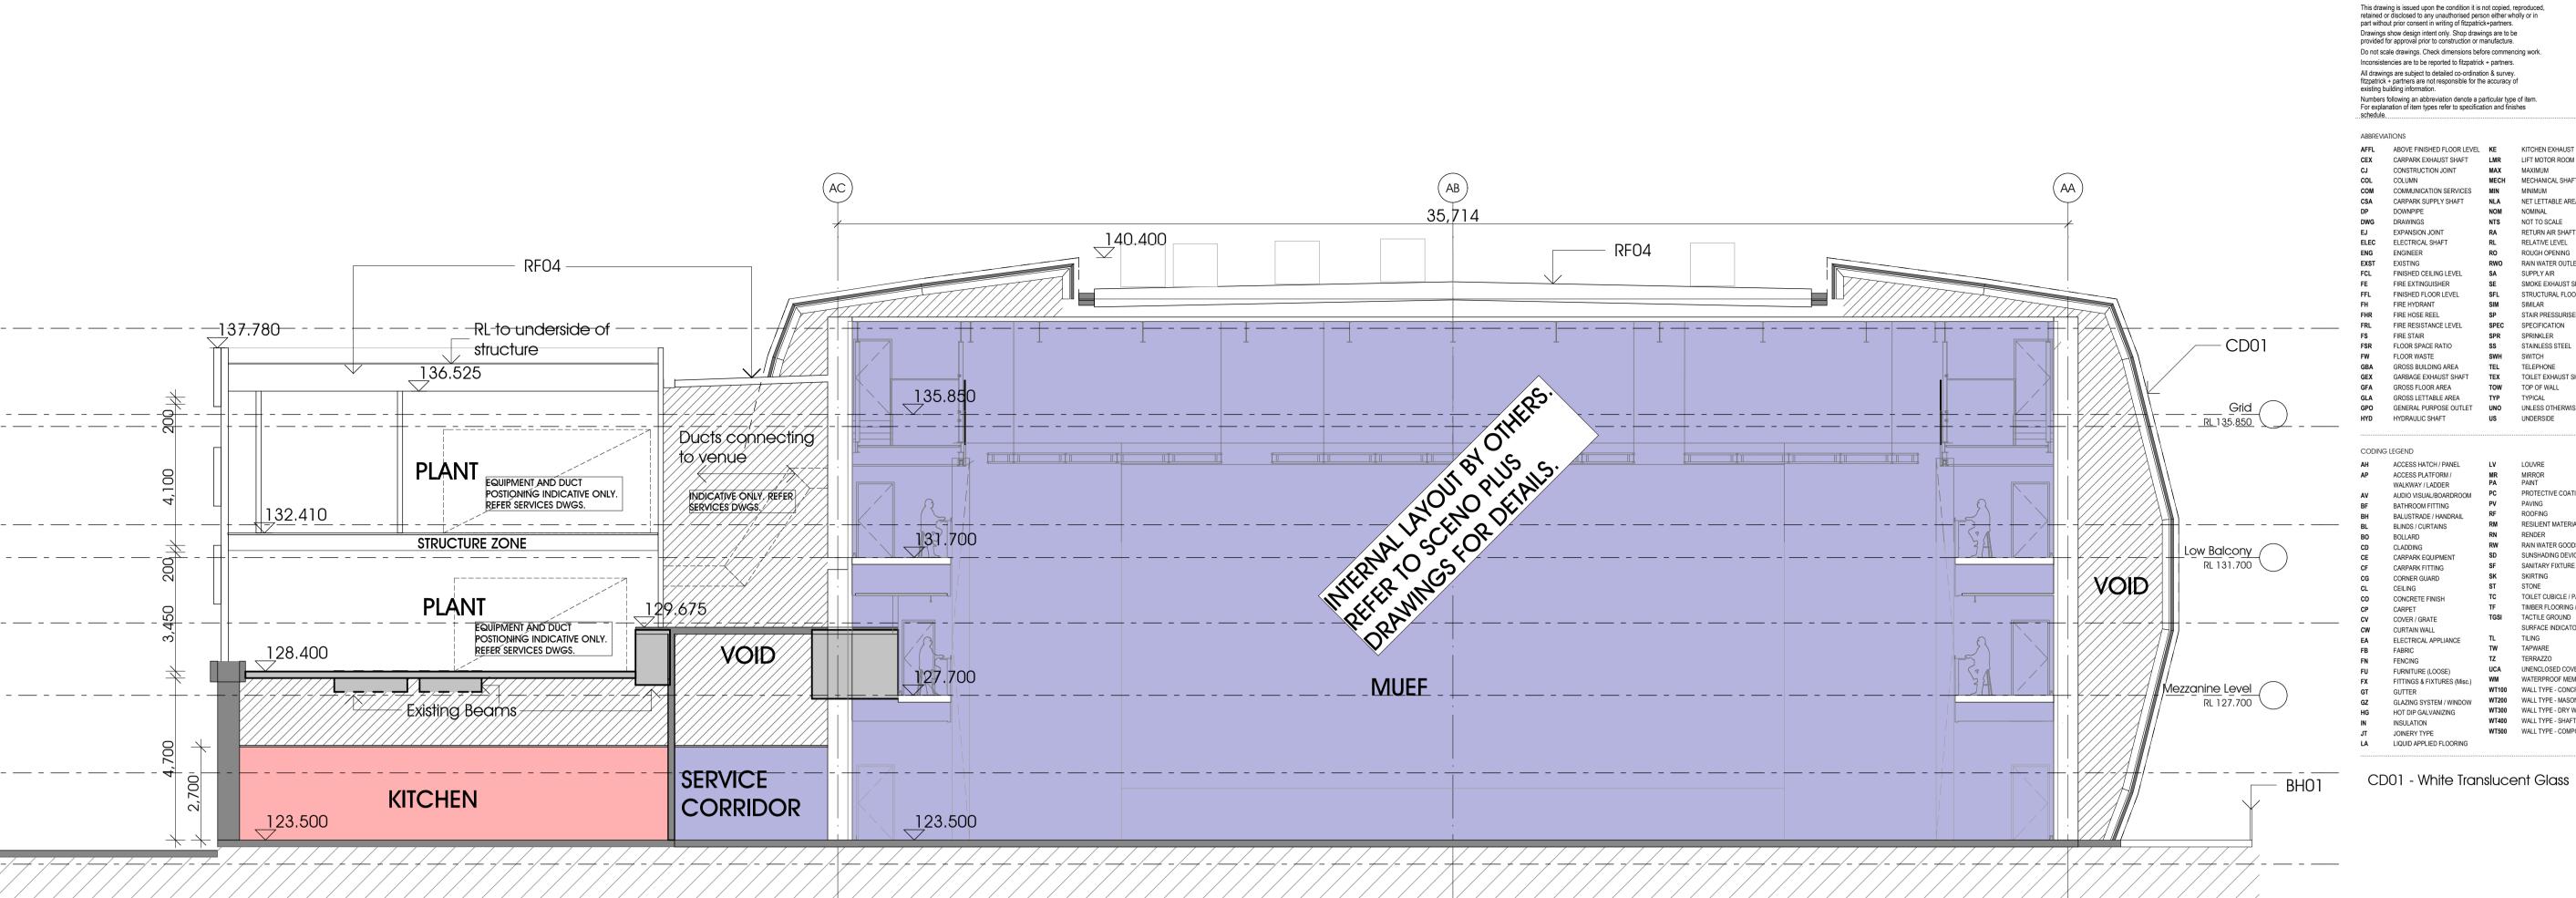

| <i>(</i> )   |           |
|--------------|-----------|
| fitzpatrick+ | -nartnars |
| mzpanicki    | panicis   |

NOTES

|             | lion and lini                                                                                  | snes                                                                                                                                                                                                                                                                                           |
|-------------|------------------------------------------------------------------------------------------------|------------------------------------------------------------------------------------------------------------------------------------------------------------------------------------------------------------------------------------------------------------------------------------------------|
|             | VE                                                                                             | KITCHEN EXHAUST                                                                                                                                                                                                                                                                                |
| LEVEL<br>FT | KE<br>LMR                                                                                      | LIFT MOTOR ROOM                                                                                                                                                                                                                                                                                |
|             | MAX                                                                                            | MAXIMUM                                                                                                                                                                                                                                                                                        |
|             | MECH                                                                                           | MECHANICAL SHAFT                                                                                                                                                                                                                                                                               |
| CES         | MIN                                                                                            | MINIMUM                                                                                                                                                                                                                                                                                        |
| r<br>r      | NLA                                                                                            | NET LETTABLE AREA                                                                                                                                                                                                                                                                              |
|             | NOM                                                                                            | NOMINAL                                                                                                                                                                                                                                                                                        |
|             | NTS                                                                                            | NOT TO SCALE                                                                                                                                                                                                                                                                                   |
|             | RA                                                                                             | RETURN AIR SHAFT                                                                                                                                                                                                                                                                               |
|             | RL                                                                                             | RELATIVE LEVEL                                                                                                                                                                                                                                                                                 |
|             | RO                                                                                             | ROUGH OPENING                                                                                                                                                                                                                                                                                  |
|             | RWO                                                                                            | RAIN WATER OUTLET                                                                                                                                                                                                                                                                              |
|             | SA                                                                                             | SUPPLY AIR                                                                                                                                                                                                                                                                                     |
|             | SE                                                                                             | SMOKE EXHAUST SHAFT                                                                                                                                                                                                                                                                            |
|             | SFL                                                                                            | STRUCTURAL FLOOR LEVEL                                                                                                                                                                                                                                                                         |
|             | SIM                                                                                            | SIMILAR                                                                                                                                                                                                                                                                                        |
|             | SP                                                                                             | STAIR PRESSURISED SHAFT                                                                                                                                                                                                                                                                        |
|             | SPEC                                                                                           | SPECIFICATION                                                                                                                                                                                                                                                                                  |
|             | SPR                                                                                            | SPRINKLER                                                                                                                                                                                                                                                                                      |
|             | SS                                                                                             | STAINLESS STEEL                                                                                                                                                                                                                                                                                |
|             | SWH                                                                                            | SWITCH                                                                                                                                                                                                                                                                                         |
|             | TEL                                                                                            | TELEPHONE                                                                                                                                                                                                                                                                                      |
| FT          | TEX                                                                                            | TOILET EXHAUST SHAFT                                                                                                                                                                                                                                                                           |
|             | TOW                                                                                            | TOP OF WALL                                                                                                                                                                                                                                                                                    |
|             | ТҮР                                                                                            | TYPICAL                                                                                                                                                                                                                                                                                        |
| LET         | UNO                                                                                            | UNLESS OTHERWISE NOTED                                                                                                                                                                                                                                                                         |
|             | US                                                                                             | UNDERSIDE                                                                                                                                                                                                                                                                                      |
| ом          | LV<br>MR<br>PA<br>PC<br>PV<br>RF<br>RM<br>RN<br>RW<br>SD<br>SF<br>SK<br>ST<br>TC<br>TF<br>TGSI | LOUVRE<br>MIRROR<br>PAINT<br>PROTECTIVE COATING (STEEL)<br>PAVING<br>ROOFING<br>RESILIENT MATERIAL<br>RENDER<br>RAIN WATER GOODS<br>SUNSHADING DEVICE<br>SANITARY FIXTURE<br>SKIRTING<br>STONE<br>TOILET CUBICLE / PARTITION<br>TIMBER FLOORING / DECK<br>TACTILE GROUND<br>SURFACE INDICATORS |
|             | TL<br>TW<br>TZ<br>UCA                                                                          | TILING<br>TAPWARE<br>TERRAZZO<br>UNENCLOSED COVERED AREA                                                                                                                                                                                                                                       |
| sc.)        | WM                                                                                             | WATERPROOF MEMBRANE                                                                                                                                                                                                                                                                            |
| ,           | WT100                                                                                          | WALL TYPE - CONCRETE                                                                                                                                                                                                                                                                           |
| OW          | WT200                                                                                          | WALL TYPE - MASONRY                                                                                                                                                                                                                                                                            |
|             | WT300                                                                                          | WALL TYPE - DRY WALL                                                                                                                                                                                                                                                                           |
|             | WT400                                                                                          | WALL TYPE - SHAFT WALL                                                                                                                                                                                                                                                                         |
|             | WT500                                                                                          | WALL TYPE - COMPOSITE WALL                                                                                                                                                                                                                                                                     |
| IG          |                                                                                                |                                                                                                                                                                                                                                                                                                |