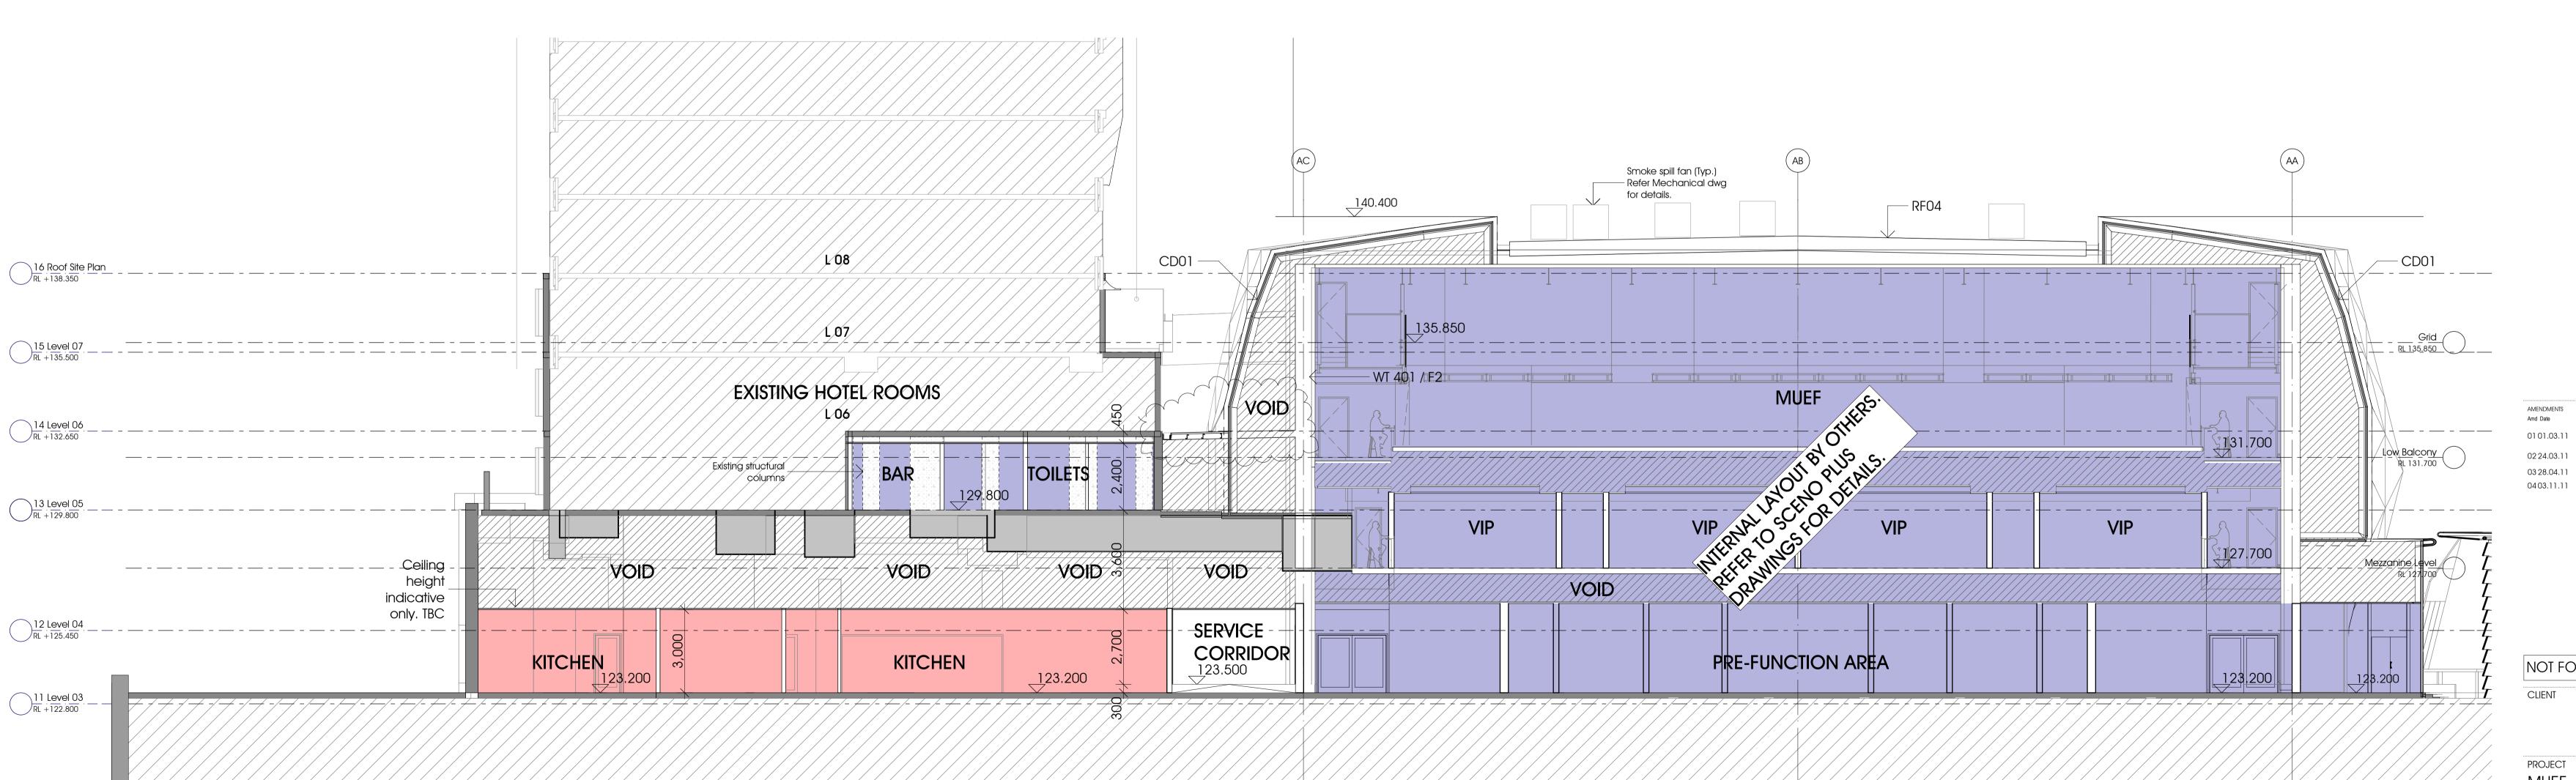

13 Level 05 RL + 129.800

12 Level 04 RL + 125.450

 $\frac{11 \text{ Level } 03}{\text{RL} + 122.800} -$ 

1)1:100

\_\_\_\_\_

2 1:100

AMENDMENTS Amd Date Description 0101.03.11 65% Design Development (TENDER) 02 24.03.11 100% Desig (TENDER) 03 28.04.11 UPDATED TEN 0403.11.11 DOP ISSUE