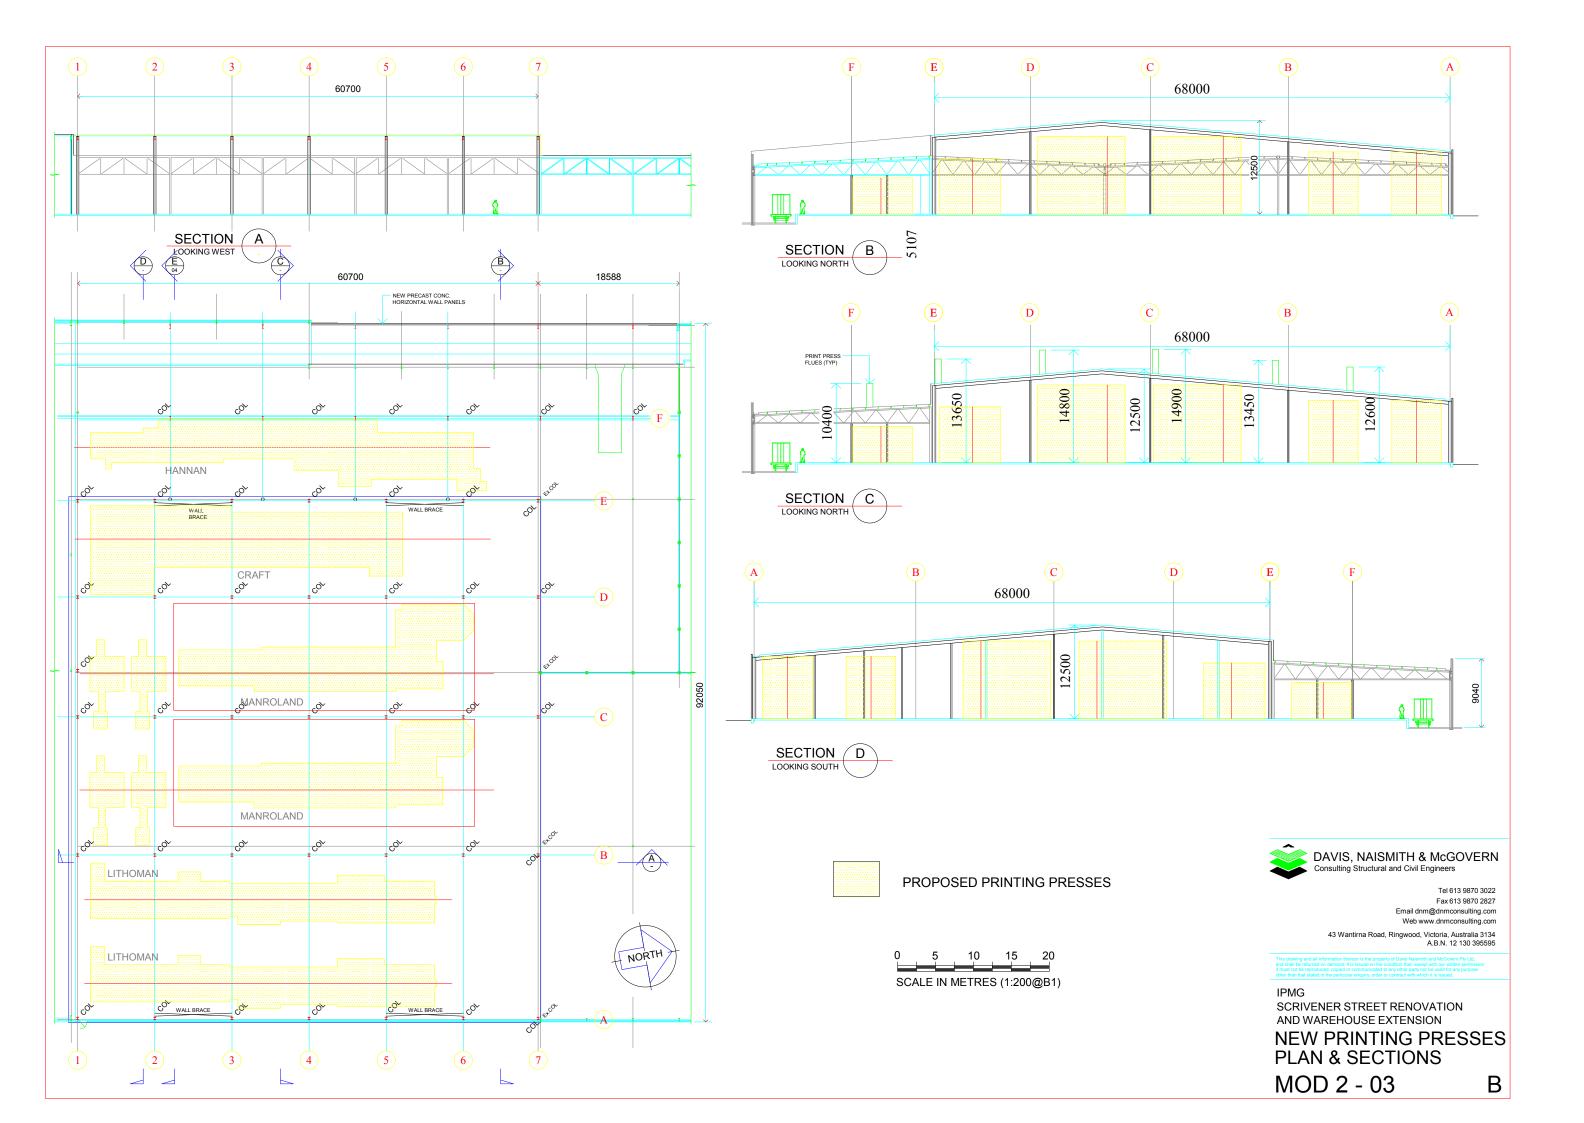

0 5 10 15 20 SCALE IN METRES (1:200@B1)

REVISED PRINTING PRESS LAYOUT

Tel 613 9870 3022 Fax 613 9870 2827 Email dnm@dnmconsulting.com Web www.dnmconsulting.com

43 Wantirna Road, Ringwood, Victoria, Australia 3134 A.B.N. 12 130 395595

IPMG
SCRIVENER STREET RENOVATION
AND WAREHOUSE EXTENSION
NEW PRINTING PRESSES
PLAN & SECTIONS
SUMMARY OF PROPOSED
MODIFICATION 2 - 02 A