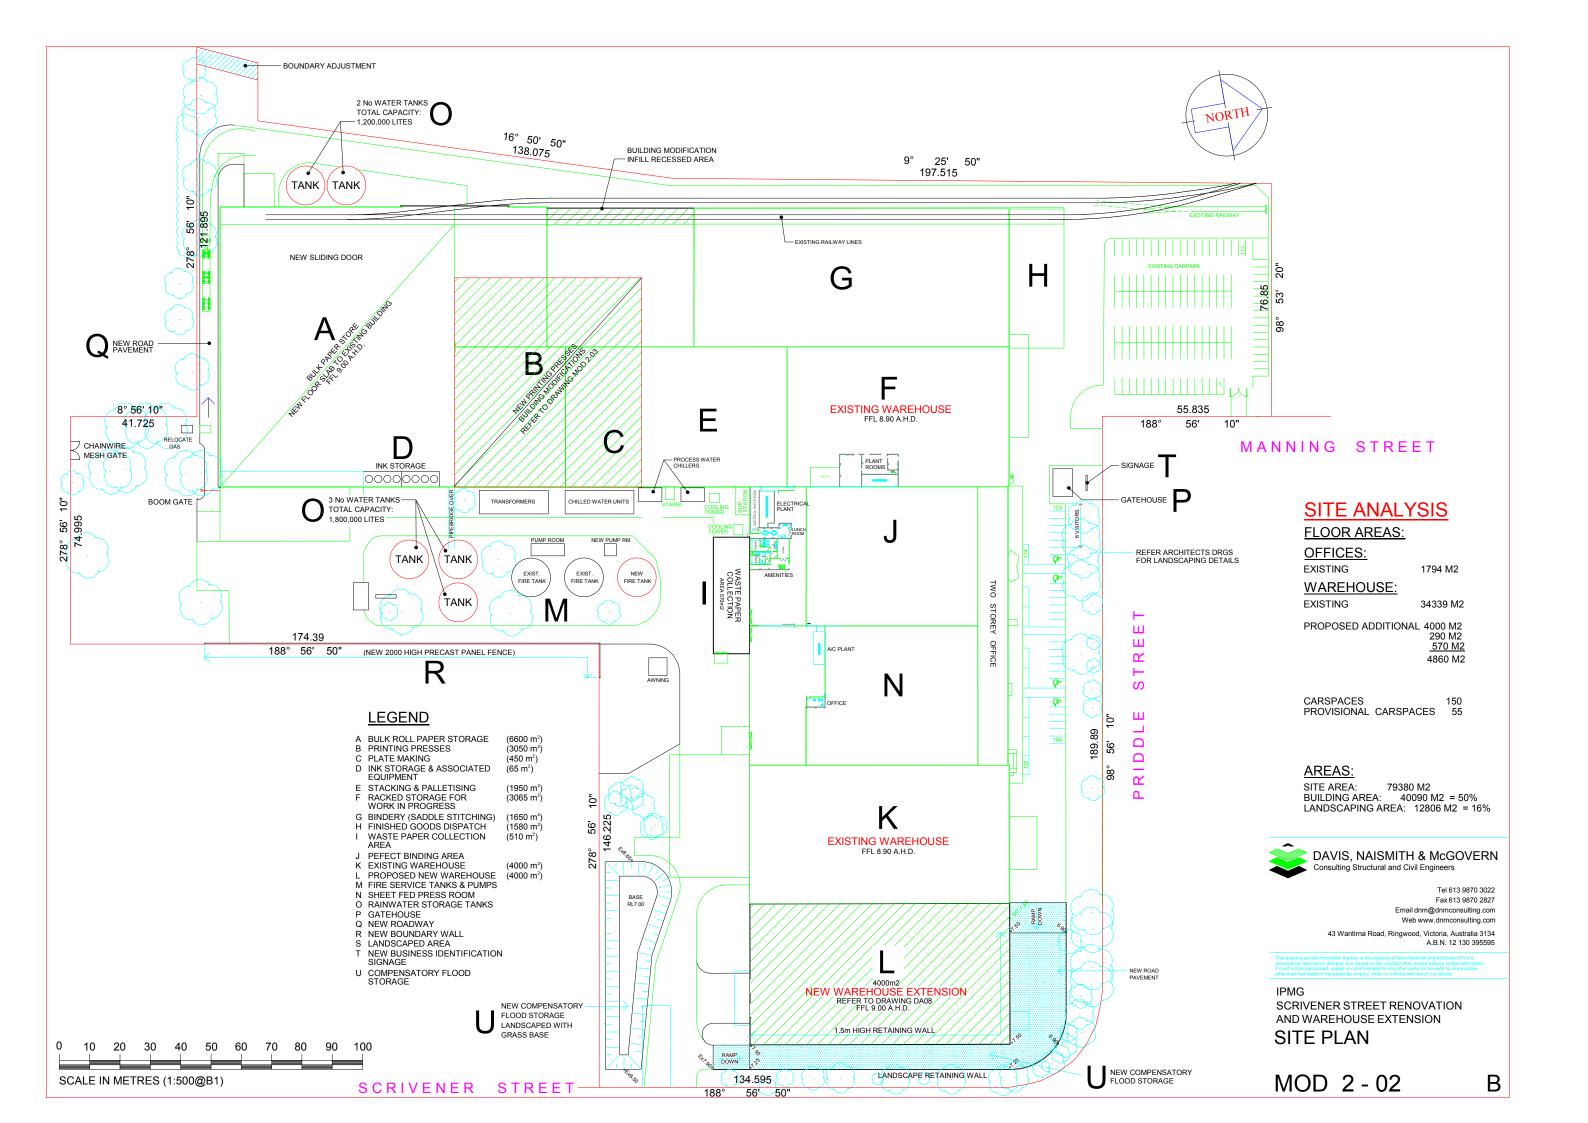

0 5 10 15 20 SCALE IN METRES (1:200@B1)

REVISED PRINTING PRESS LAYOUT



Tel 613 9870 3022 Fax 613 9870 2827 Email dnm@dnmconsulting.com Web www.dnmconsulting.com

43 Wantirna Road, Ringwood, Victoria, Australia 3134 A.B.N. 12 130 395595

This drawing and all information thereon is the property of Davis Naismith and McGovern Ply Ltd, and shall be returned on demand. It is issued on the condition that, except with our written permiss it must not be reproduced, copied or communicated to any other party not be used for any surpose

IPMG
SCRIVENER STREET RENOVATION
AND WAREHOUSE EXTENSION
NEW PRINTING PRESSES
PLAN & SECTIONS
SUMMARY OF PROPOSED
MODIFICATION 2 - 02 A









## PART NORTH ELEVATION



## PART NORTH ELEVATION





## PART EAST ELEVATION





Tel 613 9870 3022 Fax 613 9870 2827 Email dnm@dnmconsulting.com

43 Wantirna Road, Ringwood, Victoria, Australia 3134 A.B.N. 12 130 395595

SCRIVENER STREET RENOVATION AND WAREHOUSE EXTENSION **BUILDING ELEVATIONS** SHEET 1.

MOD 2 - 05





## **ELEVATION ALONG SCRIVENER STREET**





Tel 613 9870 3022 Fax 613 9870 2827 Email dnm@dnmconsulting.com Web www.dnmconsulting.com

43 Wantirna Road, Ringwood, Victoria, Australia 3134 A.B.N. 12 130 395595

This drawing and all information thereon is the property of Davis Naismith and McGovern Pty Ltd., and shall be returned on demand. It is issued on the condition that, except with our written permis it must not be reproduced, copied or communicated to any ot