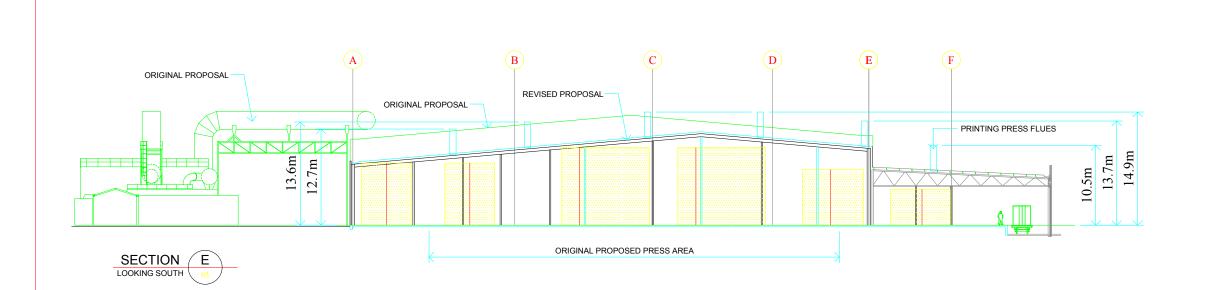

## PART EAST ELEVATION

Tel 613 9870 3022 Fax 613 9870 2827 Email dnm@dnmconsulting.com

43 Wantirna Road, Ringwood, Victoria, Australia 3134 A.B.N. 12 130 395595

SCRIVENER STREET RENOVATION AND WAREHOUSE EXTENSION **BUILDING ELEVATIONS** SHEET 1.

MOD 2 - 05