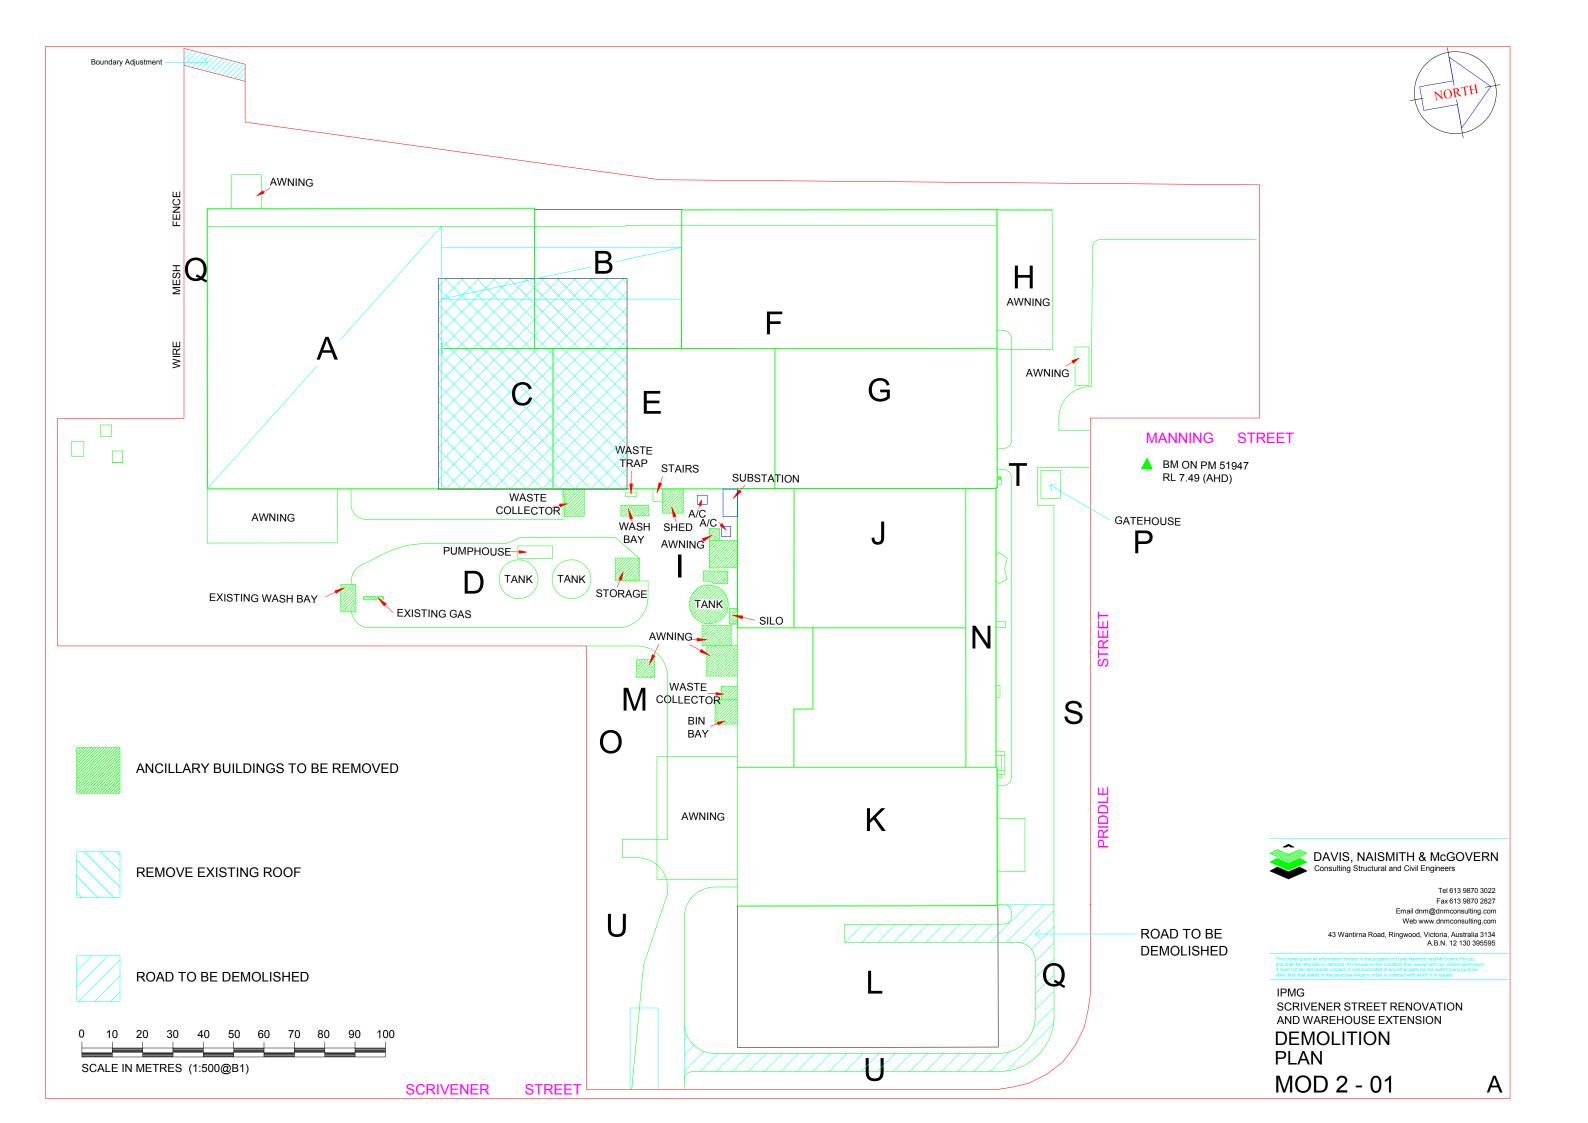

0 5 10 15 20 SCALE IN METRES (1:200@B1)

REVISED PRINTING PRESS LAYOUT



Tel 613 9870 3022 Fax 613 9870 2827 Email dnm@dnmconsulting.com Web www.dnmconsulting.com

43 Wantirna Road, Ringwood, Victoria, Australia 3134 A.B.N. 12 130 395595

This drawing and all information thereon is the property of Davis Naismith and McGovern Ply Ltd, and shall be returned on demand. It is issued on the condition that, except with our written permiss it must not be reproduced, copied or communicated to any other party not be used for any surpose

IPMG
SCRIVENER STREET RENOVATION
AND WAREHOUSE EXTENSION
NEW PRINTING PRESSES
PLAN & SECTIONS
SUMMARY OF PROPOSED
MODIFICATION 2 - 02 A









## PART NORTH ELEVATION



## PART NORTH ELEVATION





## PART EAST ELEVATION





Tel 613 9870 3022 Fax 613 9870 2827 Email dnm@dnmconsulting.com

43 Wantirna Road, Ringwood, Victoria, Australia 3134 A.B.N. 12 130 395595

SCRIVENER STREET RENOVATION AND WAREHOUSE EXTENSION **BUILDING ELEVATIONS** SHEET 1.

MOD 2 - 05





## **ELEVATION ALONG SCRIVENER STREET**





Tel 613 9870 3022 Fax 613 9870 2827 Email dnm@dnmconsulting.com Web www.dnmconsulting.com

43 Wantirna Road, Ringwood, Victoria, Australia 3134 A.B.N. 12 130 395595

This drawing and all information thereon is the property of Davis Naismith and McGovern Pty Ltd., and shall be returned on demand. It is issued on the condition that, except with our written permis it must not be reproduced, copied or communicated to any