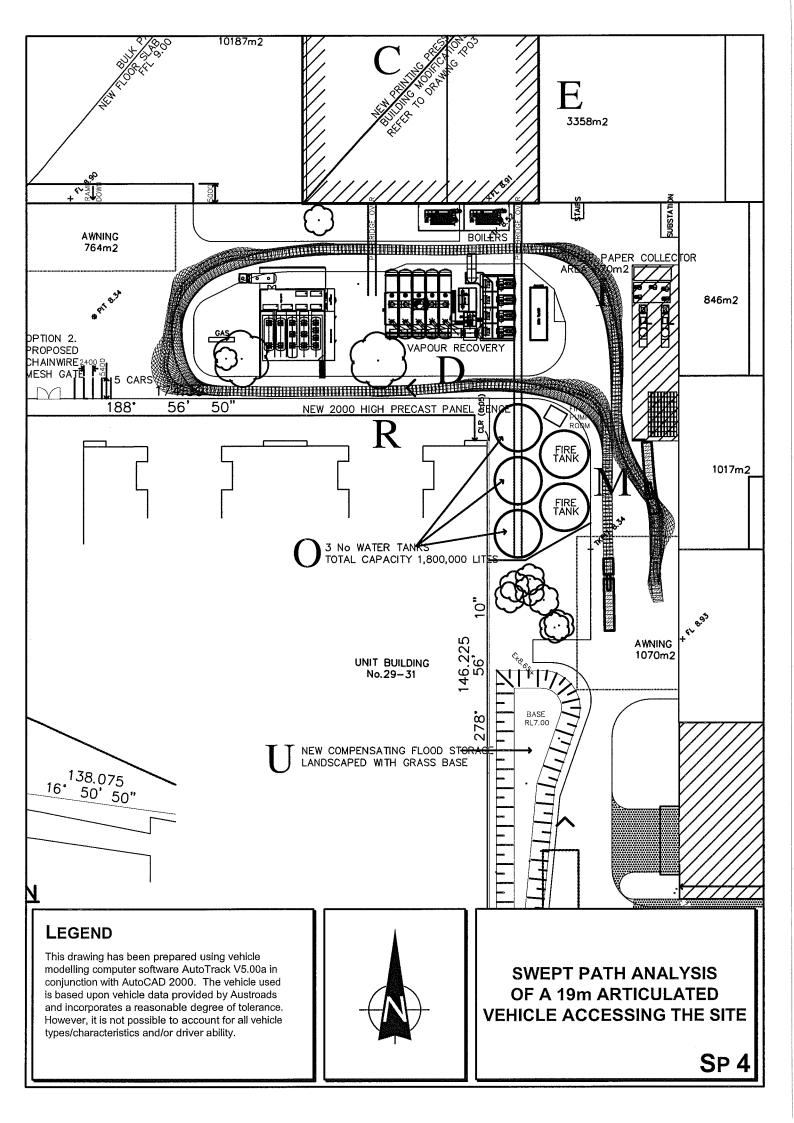

### APPENDIX A

### **INTANAL ASSESSMENT**

|                                                              |       | Avenue and Governor Macquarie Drive,<br>s minimum 140s maximum cycle length |
|--------------------------------------------------------------|-------|-----------------------------------------------------------------------------|
| -                                                            |       | sting                                                                       |
|                                                              | AM    | PM                                                                          |
| Level of<br>Service                                          | D     | D                                                                           |
| Degree of<br>Saturation                                      | 0.96  | 0.91                                                                        |
| Average delay per<br>movement (sec/veh)<br>Hume Highway east |       |                                                                             |
| Hume Highway east                                            |       |                                                                             |
| L                                                            | 27.5  | 13.5                                                                        |
| T                                                            | 27.8  | 11.5                                                                        |
| R                                                            | 102.5 | 117.3                                                                       |
| Governor Macquarie<br>Drive south                            |       |                                                                             |
| L                                                            | 25.5  | 43.6                                                                        |
| T                                                            | 74.2  | 0                                                                           |
| R                                                            | 106.5 | 128.6                                                                       |
| Hume Highway west                                            |       |                                                                             |
| L                                                            | 33.0  | 25.2                                                                        |
| T                                                            | 77.6  | 60.8                                                                        |
| R                                                            | 74.0  | 73.6                                                                        |
| Todman Avenue north                                          |       |                                                                             |
| L                                                            | 52.4  | 68.0                                                                        |
| Т                                                            | 56.4  | 91.2                                                                        |
| R                                                            | 74.1  | 75.1                                                                        |
| Total Average<br>Delay (sec/veh)                             | 56.7  | 53.7                                                                        |