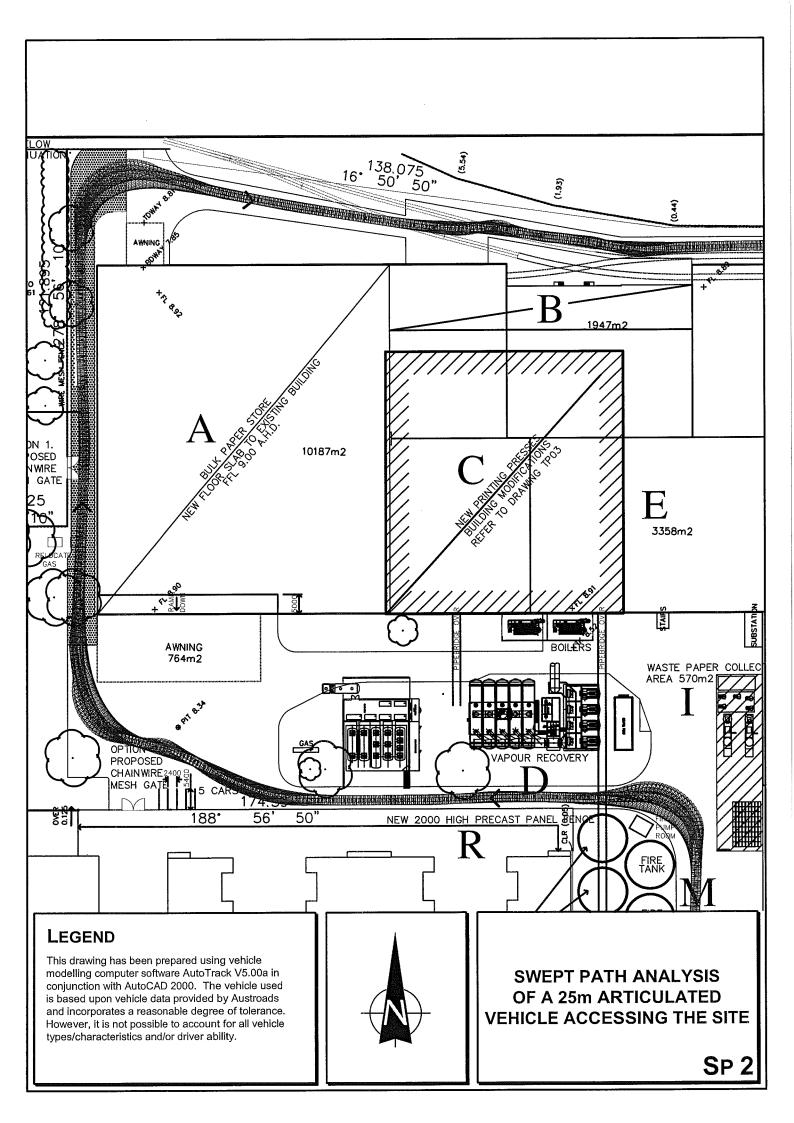

### APPENDIX A

### **INTANAL ASSESSMENT**

|                                                              |       | Avenue and Governor Macquarie Drive,<br>s minimum 140s maximum cycle length |
|--------------------------------------------------------------|-------|-----------------------------------------------------------------------------|
| -                                                            |       | sting                                                                       |
|                                                              | AM    | PM                                                                          |
| Level of<br>Service                                          | D     | D                                                                           |
| Degree of<br>Saturation                                      | 0.96  | 0.91                                                                        |
| Average delay per<br>movement (sec/veh)<br>Hume Highway east |       |                                                                             |
| Hume Highway east                                            |       |                                                                             |
| L                                                            | 27.5  | 13.5                                                                        |
| T                                                            | 27.8  | 11.5                                                                        |
| R                                                            | 102.5 | 117.3                                                                       |
| Governor Macquarie<br>Drive south                            |       |                                                                             |
| L                                                            | 25.5  | 43.6                                                                        |
| T                                                            | 74.2  | 0                                                                           |
| R                                                            | 106.5 | 128.6                                                                       |
| Hume Highway west                                            |       |                                                                             |
| L                                                            | 33.0  | 25.2                                                                        |
| T                                                            | 77.6  | 60.8                                                                        |
| R                                                            | 74.0  | 73.6                                                                        |
| Todman Avenue north                                          |       |                                                                             |
| L                                                            | 52.4  | 68.0                                                                        |
| Т                                                            | 56.4  | 91.2                                                                        |
| R                                                            | 74.1  | 75.1                                                                        |
| Total Average<br>Delay (sec/veh)                             | 56.7  | 53.7                                                                        |