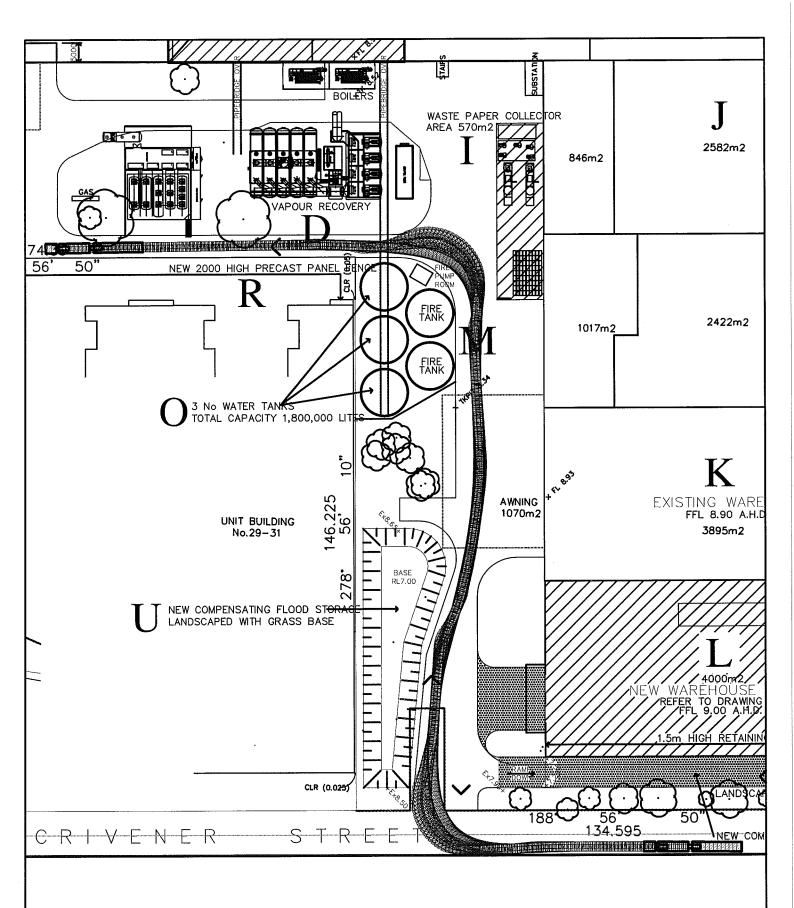

### APPENDIX A

### **INTANAL ASSESSMENT**

|                                                              |       | Avenue and Governor Macquarie Drive,<br>s minimum 140s maximum cycle length |
|--------------------------------------------------------------|-------|-----------------------------------------------------------------------------|
| -                                                            |       | sting                                                                       |
|                                                              | AM    | PM                                                                          |
| Level of<br>Service                                          | D     | D                                                                           |
| Degree of<br>Saturation                                      | 0.96  | 0.91                                                                        |
| Average delay per<br>movement (sec/veh)<br>Hume Highway east |       |                                                                             |
| Hume Highway east                                            |       |                                                                             |
| L                                                            | 27.5  | 13.5                                                                        |
| T                                                            | 27.8  | 11.5                                                                        |
| R                                                            | 102.5 | 117.3                                                                       |
| Governor Macquarie<br>Drive south                            |       |                                                                             |
| L                                                            | 25.5  | 43.6                                                                        |
| T                                                            | 74.2  | 0                                                                           |
| R                                                            | 106.5 | 128.6                                                                       |
| Hume Highway west                                            |       |                                                                             |
| L                                                            | 33.0  | 25.2                                                                        |
| T                                                            | 77.6  | 60.8                                                                        |
| R                                                            | 74.0  | 73.6                                                                        |
| Todman Avenue north                                          |       |                                                                             |
| L                                                            | 52.4  | 68.0                                                                        |
| Т                                                            | 56.4  | 91.2                                                                        |
| R                                                            | 74.1  | 75.1                                                                        |
| Total Average<br>Delay (sec/veh)                             | 56.7  | 53.7                                                                        |