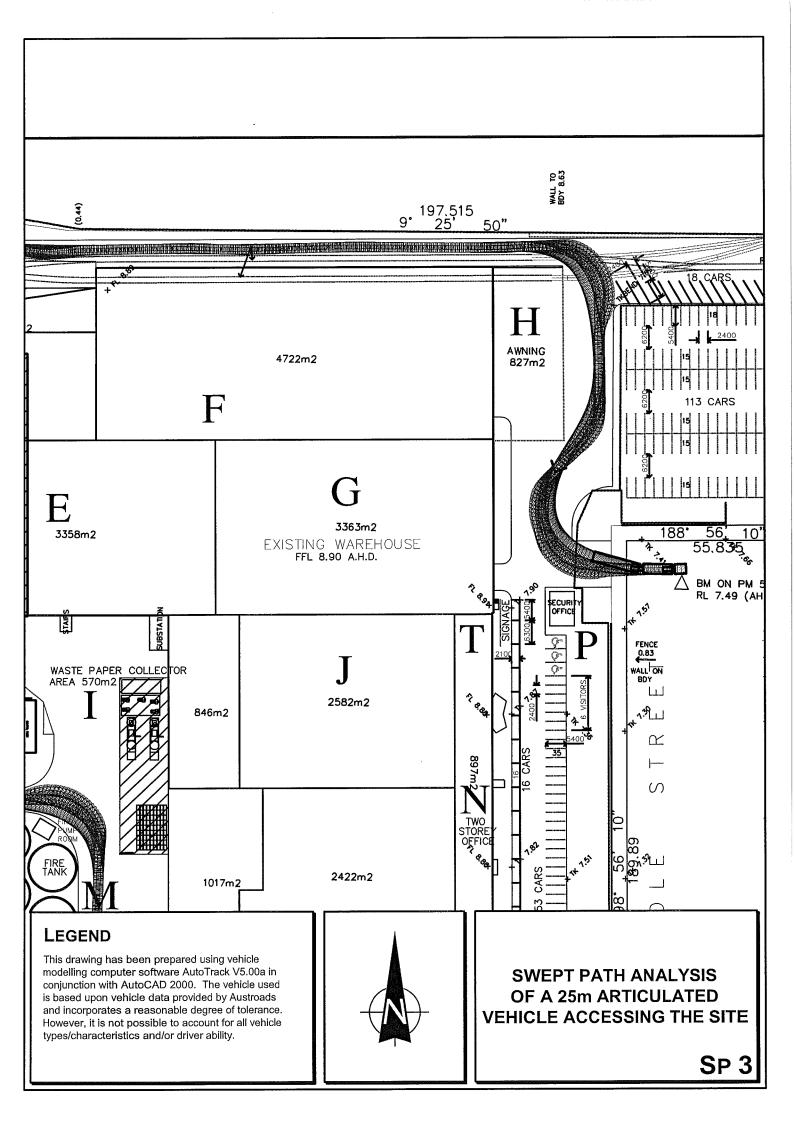

### APPENDIX A

### **INTANAL ASSESSMENT**

|                                                              |       | Avenue and Governor Macquarie Drive,<br>s minimum 140s maximum cycle length |
|--------------------------------------------------------------|-------|-----------------------------------------------------------------------------|
| -                                                            |       | sting                                                                       |
|                                                              | AM    | PM                                                                          |
| Level of<br>Service                                          | D     | D                                                                           |
| Degree of<br>Saturation                                      | 0.96  | 0.91                                                                        |
| Average delay per<br>movement (sec/veh)<br>Hume Highway east |       |                                                                             |
| Hume Highway east                                            |       |                                                                             |
| L                                                            | 27.5  | 13.5                                                                        |
| T                                                            | 27.8  | 11.5                                                                        |
| R                                                            | 102.5 | 117.3                                                                       |
| Governor Macquarie<br>Drive south                            |       |                                                                             |
| L                                                            | 25.5  | 43.6                                                                        |
| T                                                            | 74.2  | 0                                                                           |
| R                                                            | 106.5 | 128.6                                                                       |
| Hume Highway west                                            |       |                                                                             |
| L                                                            | 33.0  | 25.2                                                                        |
| T                                                            | 77.6  | 60.8                                                                        |
| R                                                            | 74.0  | 73.6                                                                        |
| Todman Avenue north                                          |       |                                                                             |
| L                                                            | 52.4  | 68.0                                                                        |
| Т                                                            | 56.4  | 91.2                                                                        |
| R                                                            | 74.1  | 75.1                                                                        |
| Total Average<br>Delay (sec/veh)                             | 56.7  | 53.7                                                                        |