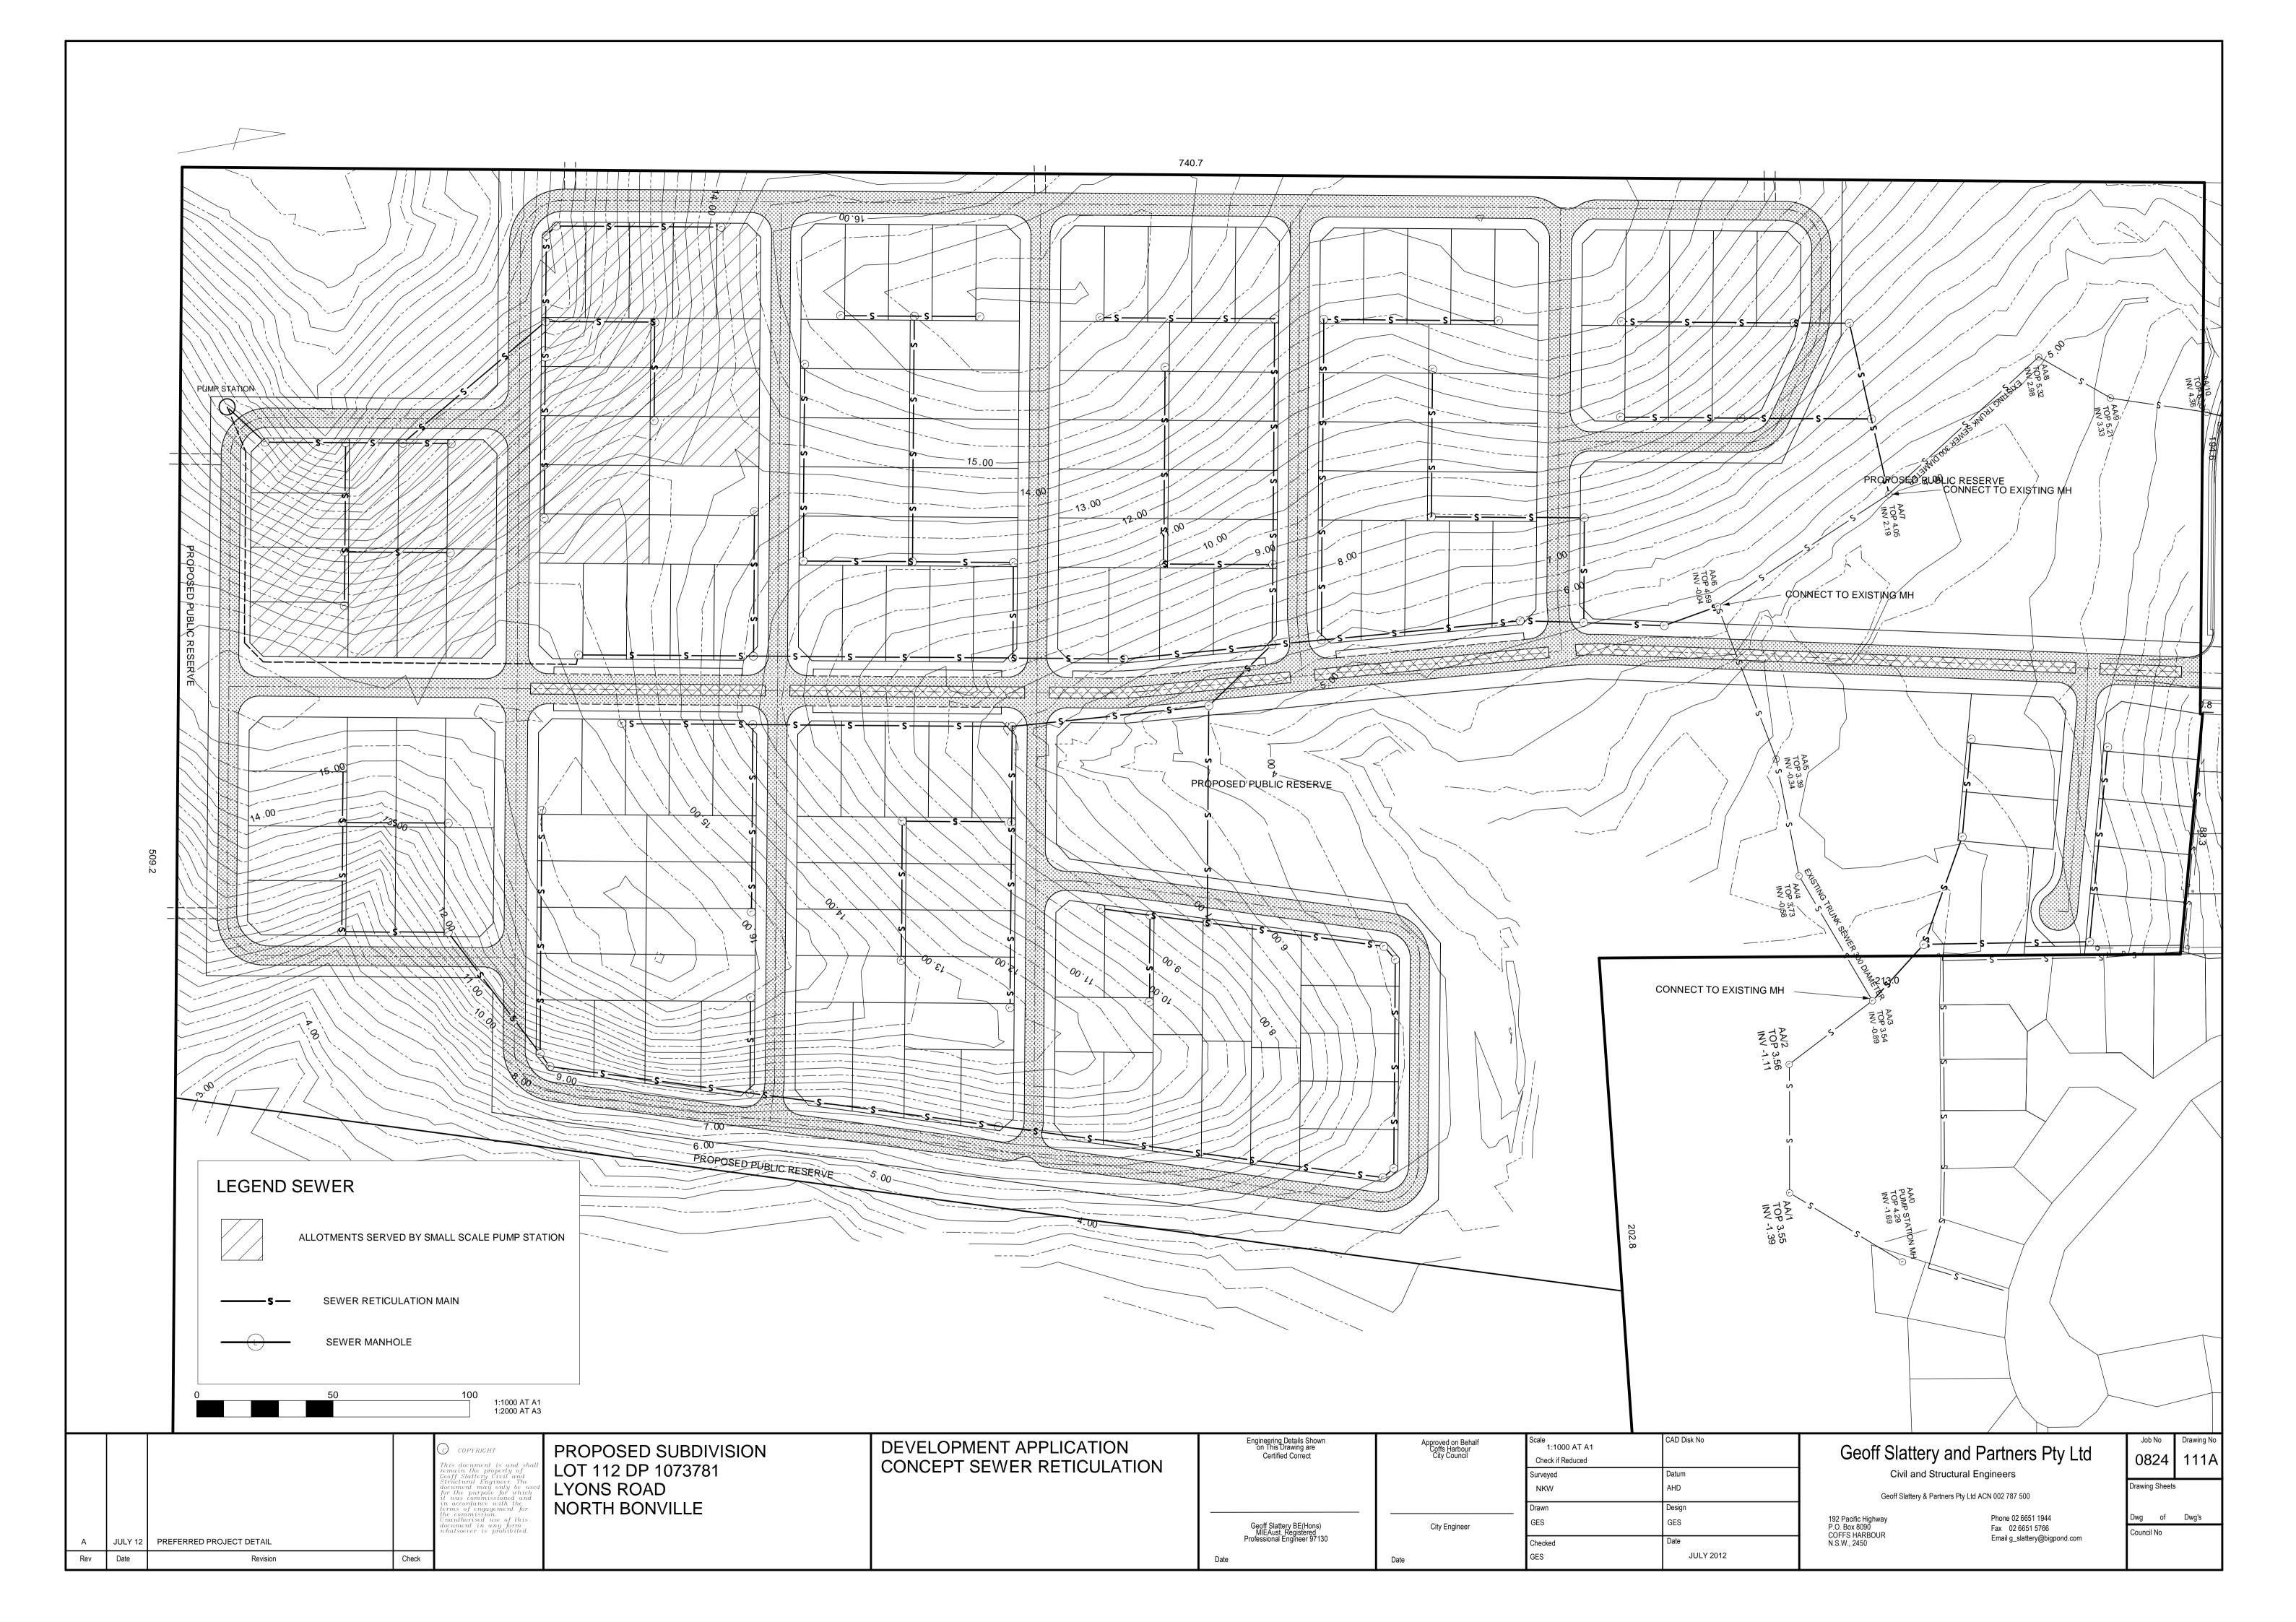

### DRAWING INDEX

| SHEET No | DETAILS                      | SHEET No | DETAILS                      |
|----------|------------------------------|----------|------------------------------|
| 3        | COVER                        | 110      | CONCEPT WSUD BASIN LAYOUTS   |
| 101      | EXISTING SITE                | 111      | CONCEPT SEWER RETICULATION   |
| 102      | TOTAL SITE CONCEPT           | 112      | CONCEPT WATER RETICULATION   |
| 103      | CONCEPT LAYOUT               | 113      | FIRE APZ                     |
| 104      | ALLOTMENT DIMENSION DETAILS  | 114      | CONCEPT SEDIMENT AND EROSION |
| 105      | CONCEPT EARTHWORKS           | 115      | CONCEPT CONSTRUCTION STAGING |
| 106      | CONCEPT ROAD LAYOUT          | 116      | CONCEPT EARTHWORKS STAGING   |
| 107      | CONCEPT ROAD DETAILS SHEET 1 | 117      | TRAFFIC DETAILS              |
| 108      | CONCEPT ROAD DETAILS SHEET 2 | 118      | CONCEPT CULVERT              |
| 109      | CONCEPT STORMWATER           |          |                              |