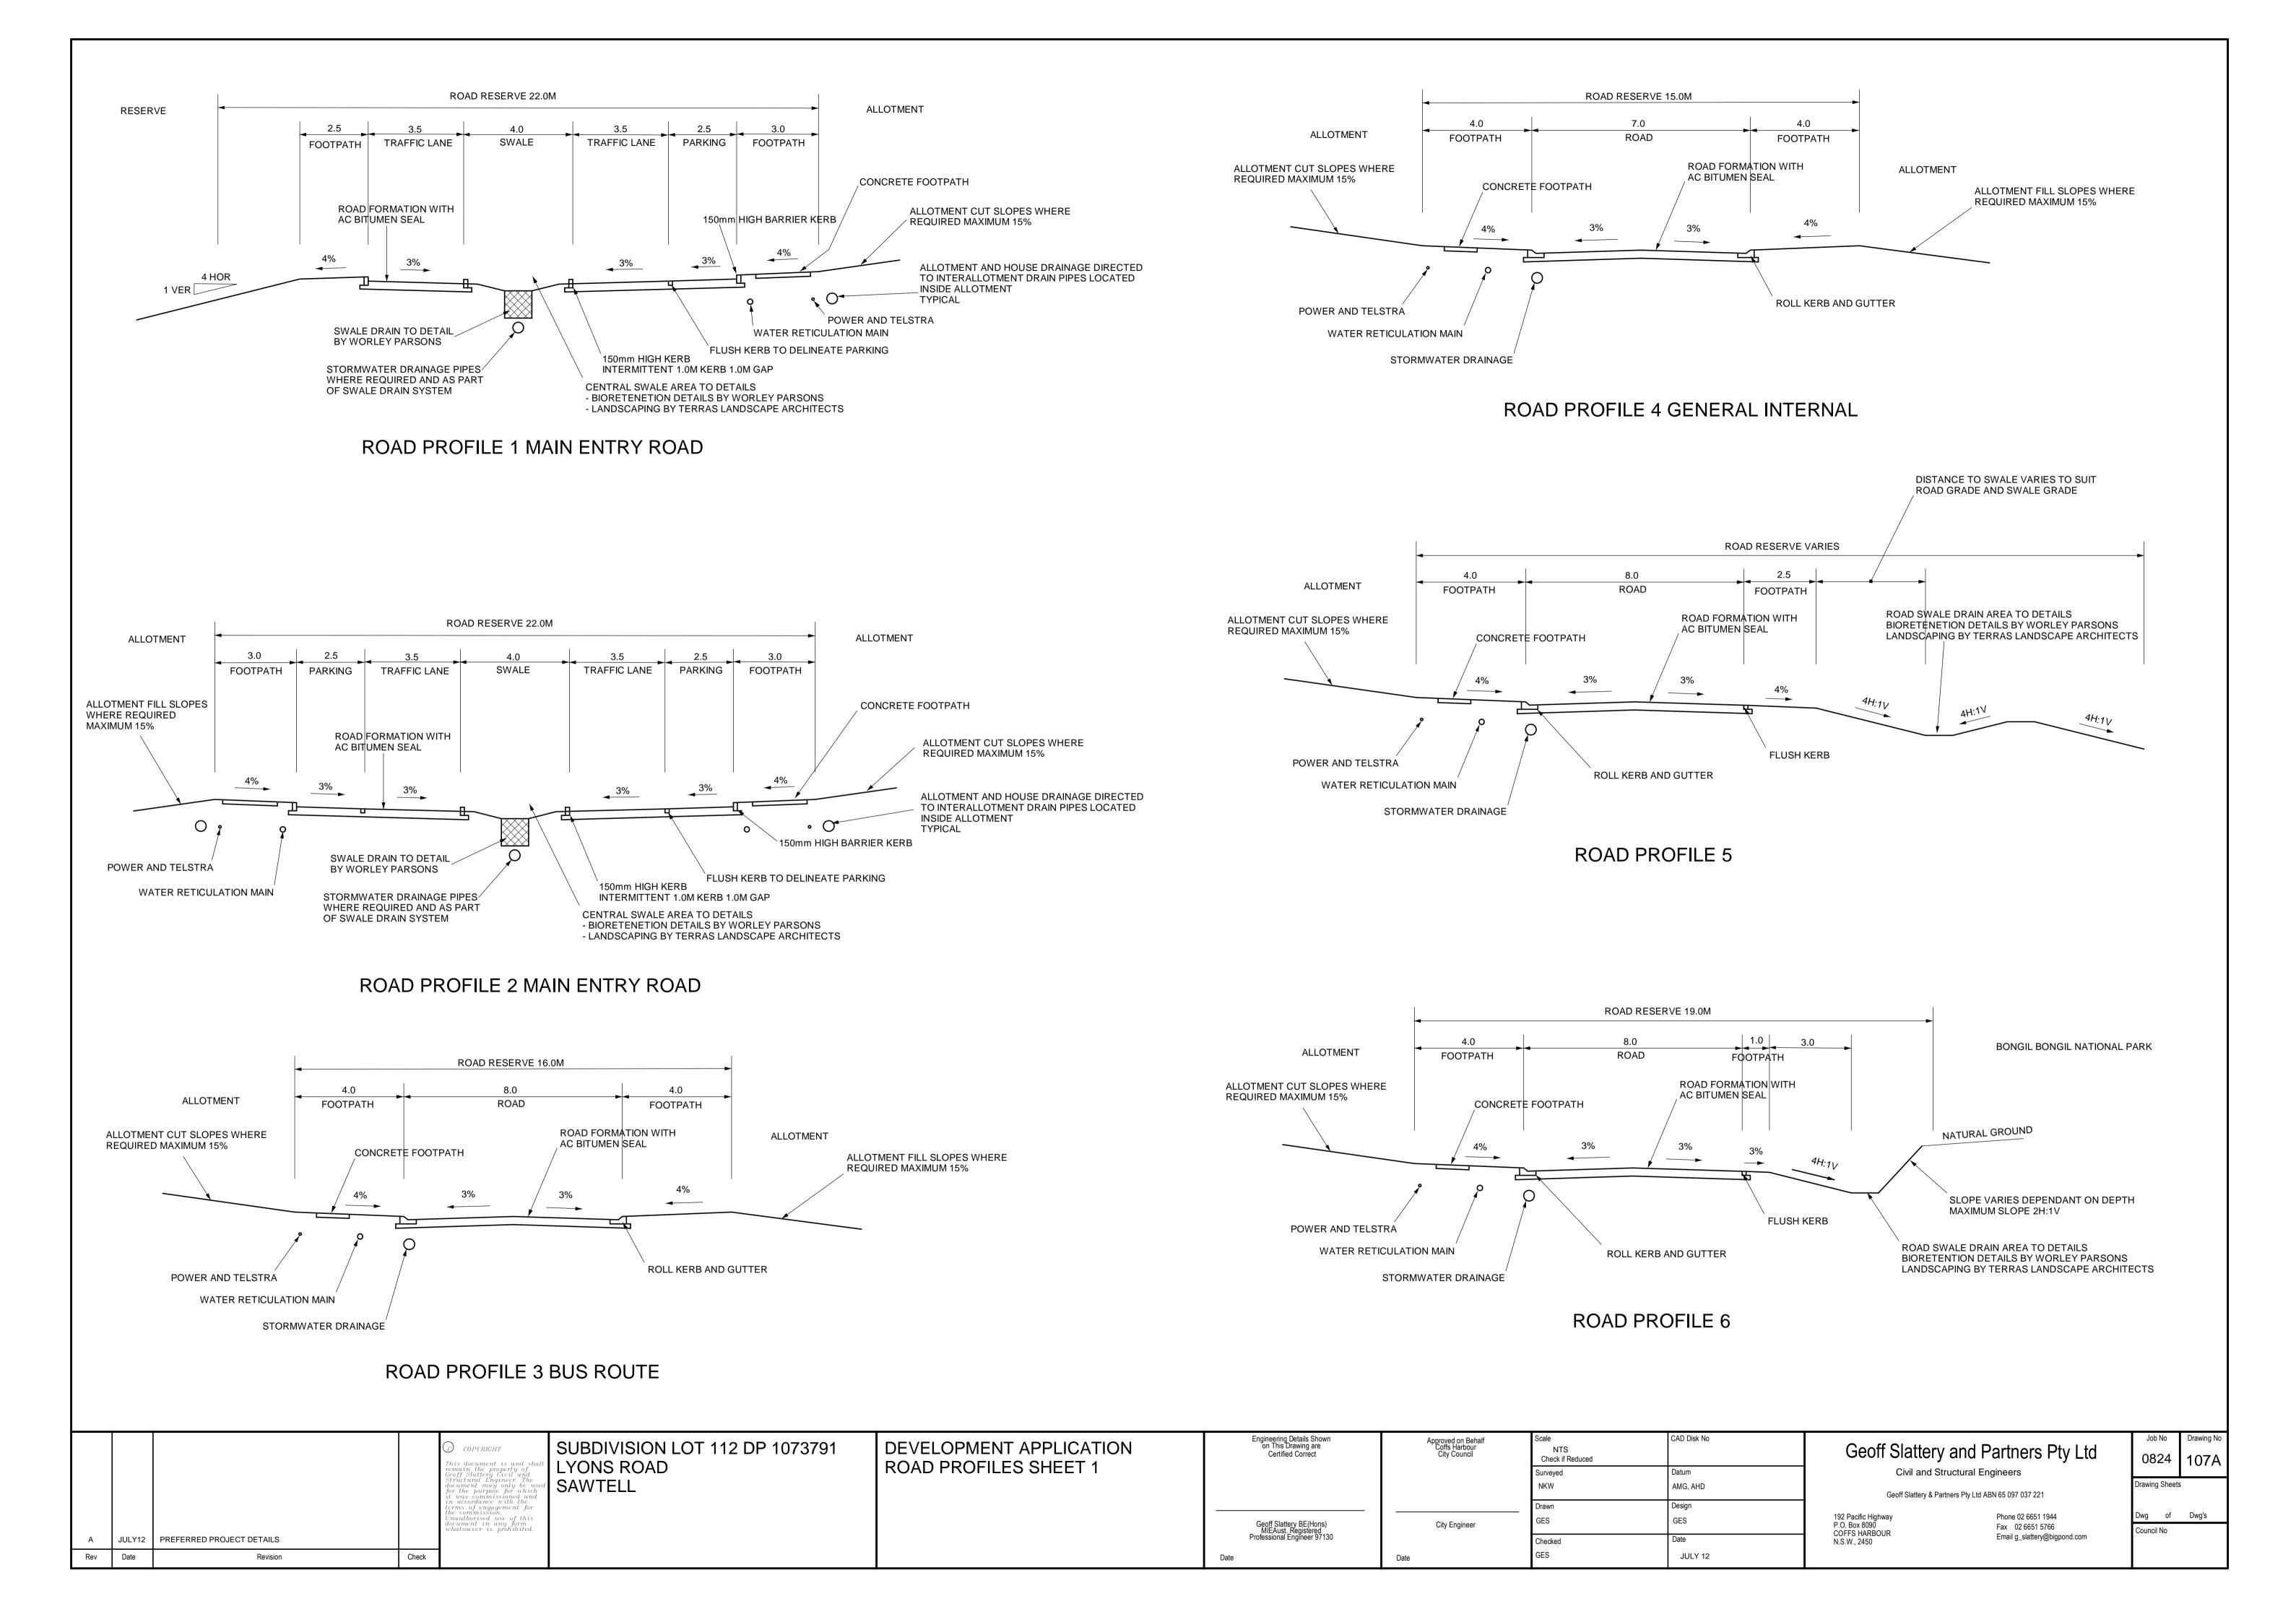

### DRAWING INDEX

| SHEET No | DETAILS                      | SHEET No | DETAILS                      |
|----------|------------------------------|----------|------------------------------|
| 3        | COVER                        | 110      | CONCEPT WSUD BASIN LAYOUTS   |
| 101      | EXISTING SITE                | 111      | CONCEPT SEWER RETICULATION   |
| 102      | TOTAL SITE CONCEPT           | 112      | CONCEPT WATER RETICULATION   |
| 103      | CONCEPT LAYOUT               | 113      | FIRE APZ                     |
| 104      | ALLOTMENT DIMENSION DETAILS  | 114      | CONCEPT SEDIMENT AND EROSION |
| 105      | CONCEPT EARTHWORKS           | 115      | CONCEPT CONSTRUCTION STAGING |
| 106      | CONCEPT ROAD LAYOUT          | 116      | CONCEPT EARTHWORKS STAGING   |
| 107      | CONCEPT ROAD DETAILS SHEET 1 | 117      | TRAFFIC DETAILS              |
| 108      | CONCEPT ROAD DETAILS SHEET 2 | 118      | CONCEPT CULVERT              |
| 109      | CONCEPT STORMWATER           |          |                              |

#### **ROAD SECTION**