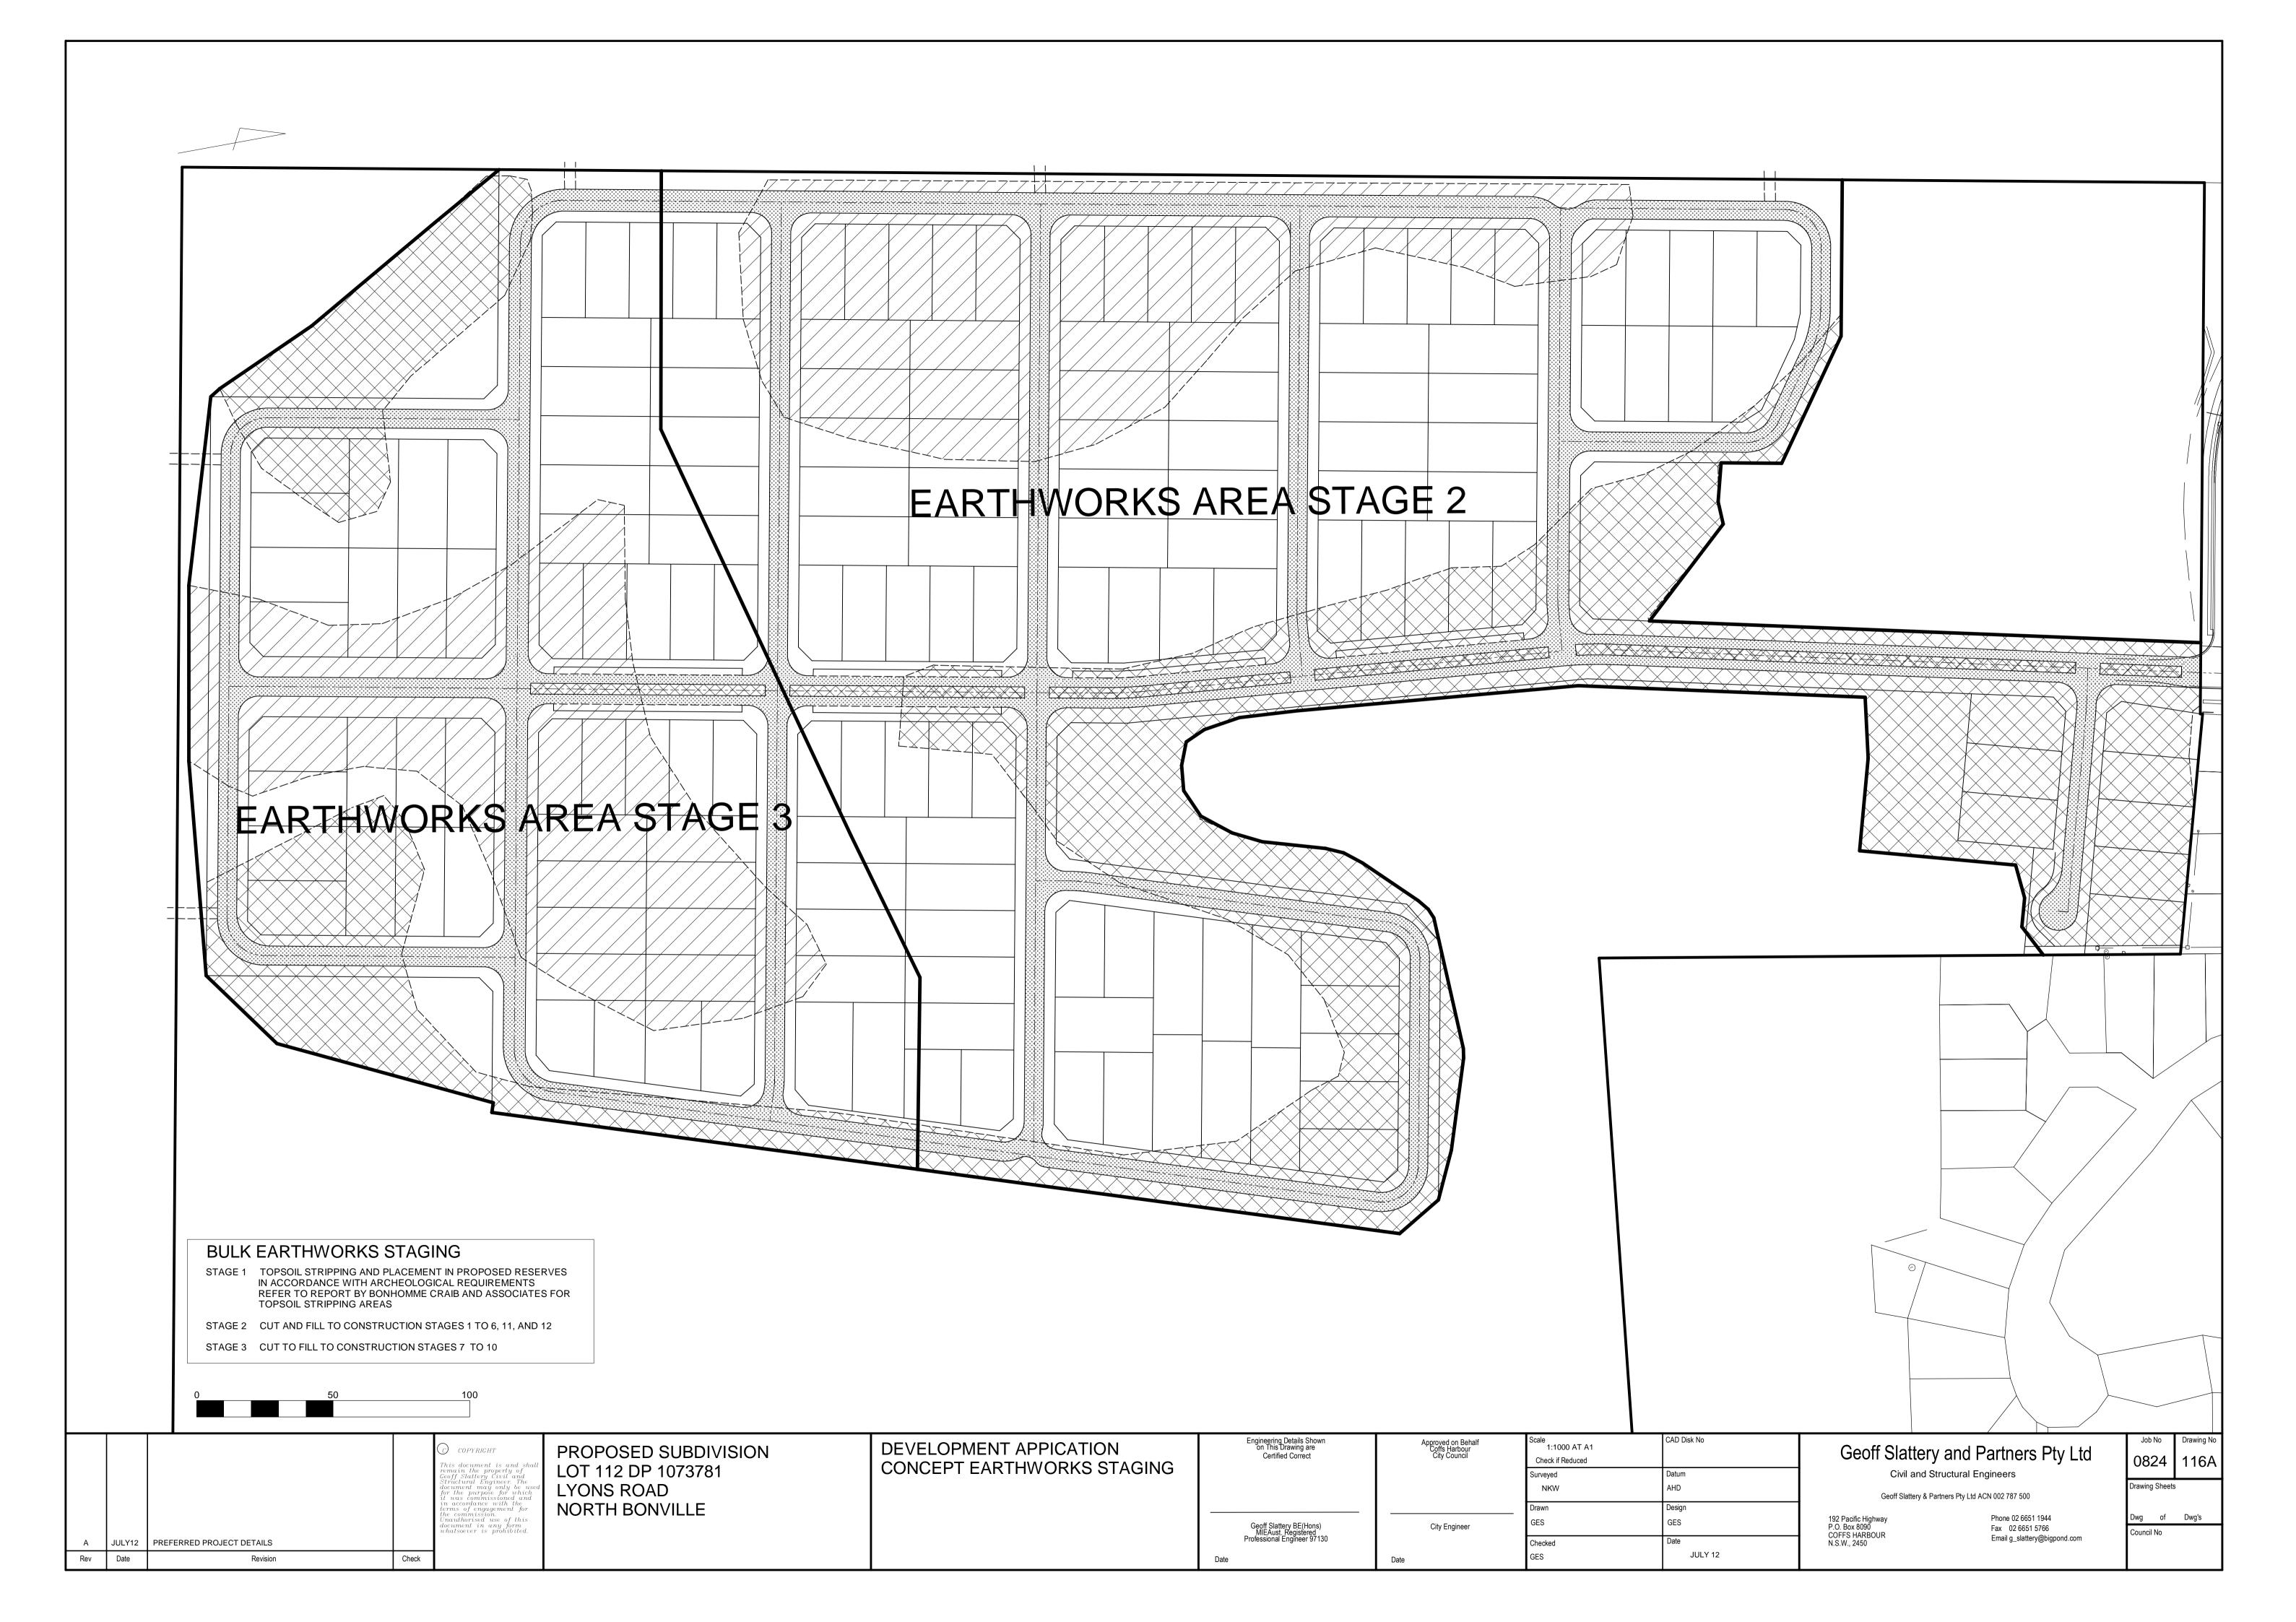

|





















#### LAYOUT PLAN



#### **ROAD SECTION**



#### **CULVERT CROSS SECTION**

#### NOTE

CULVERT DETAILS ARE CONCEPT ONLY FINAL SIZE SUBJECT TO APPROVAL BY COUNCIL CATCHMENT AREA 19.60ha RIPARIAN WATER DEPTH SUBJECT TO APPROVAL BY FISHERIES

|        |                            |                |                                                                                                                                        |         | DEVELOPMENT APPLICATION | Engineering Details Shown<br>on This Drawing are<br>Certified Correct         | Approved on Behalf<br>Coffs Harbour<br>City Council | Scale<br>1:100 AT A1<br>Check if Reduced | CAD Disk No | Geoff Slattery and                                                    | Partners Pty Ltd