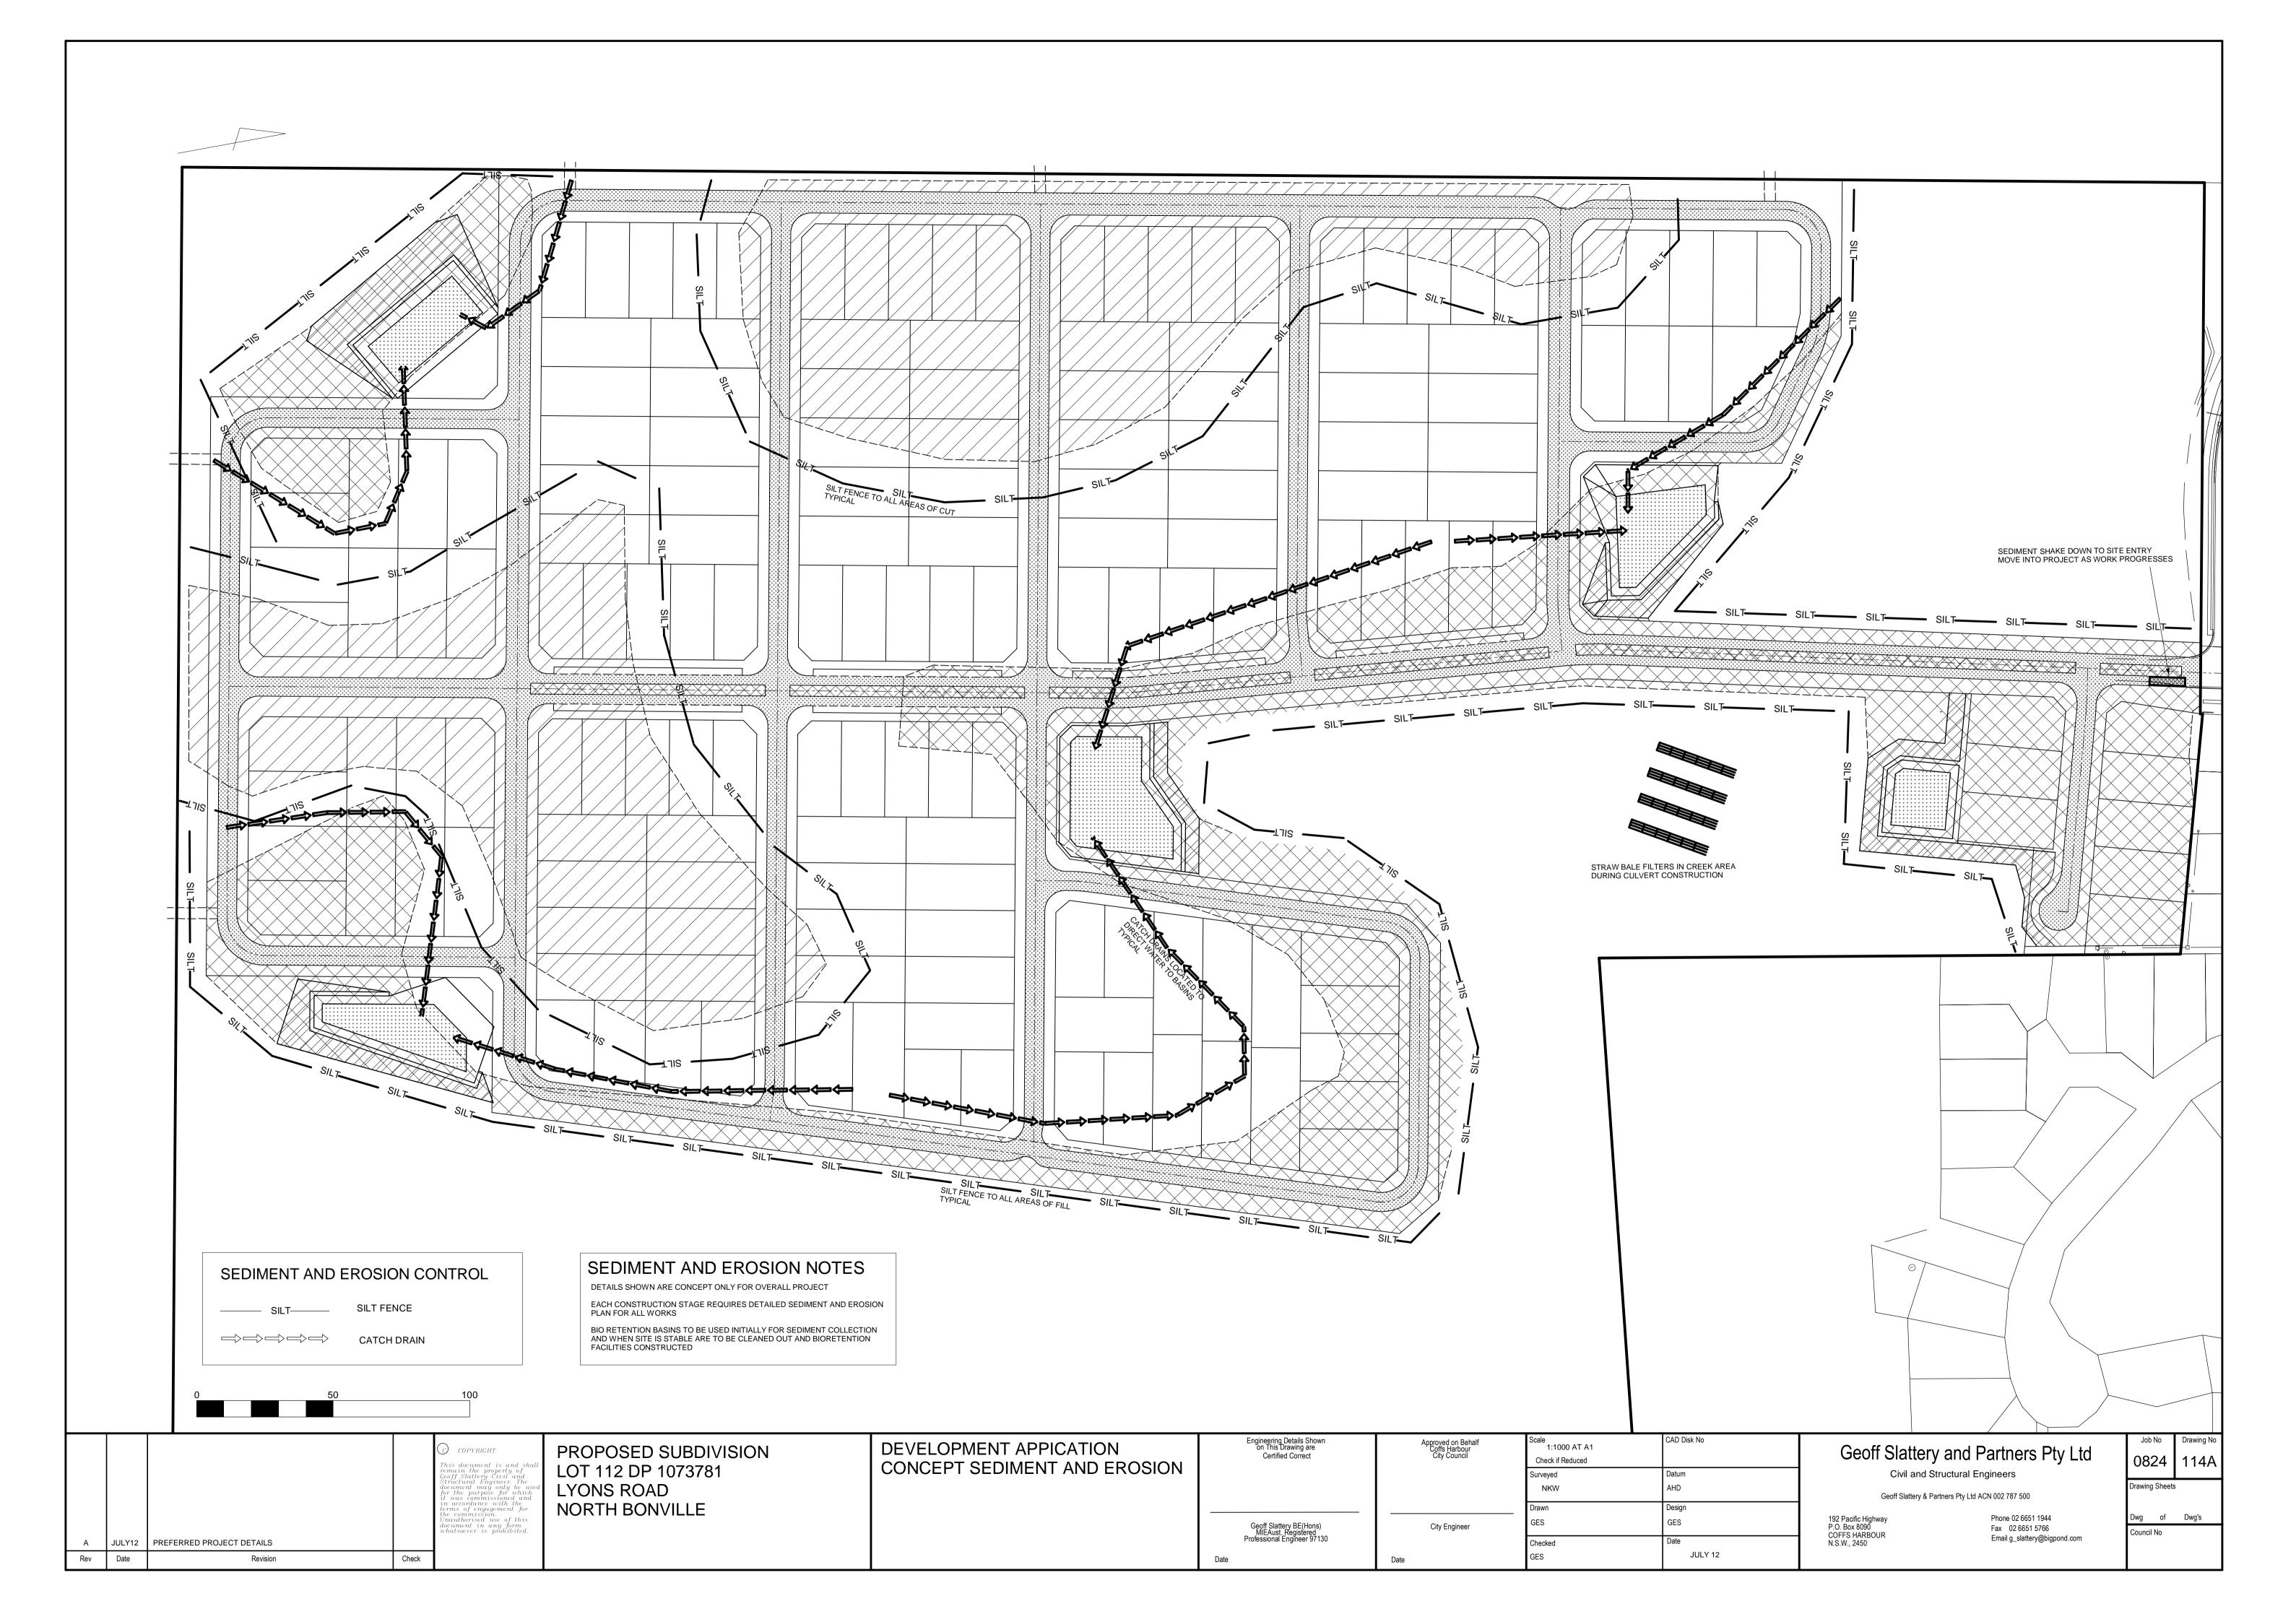

|





















#### LAYOUT PLAN



#### **ROAD SECTION**



#### **CULVERT CROSS SECTION**

#### NOTE

CULVERT DETAILS ARE CONCEPT ONLY FINAL SIZE SUBJECT TO APPROVAL BY COUNCIL CATCHMENT AREA 19.60ha RIPARIAN WATER DEPTH SUBJECT TO APPROVAL BY FISHERIES

|        |                            |                |                                                                                                                                        |         | DEVELOPMENT APPLICATION | Engineering Details Shown<br>on This Drawing are<br>Certified Correct         | Approved on Behalf<br>Coffs Harbour<br>City Council | Scale<br>1:100 AT A1<br>Check if Reduced | CAD Disk No | Geoff Slattery and                                                    | Partners Pty Ltd