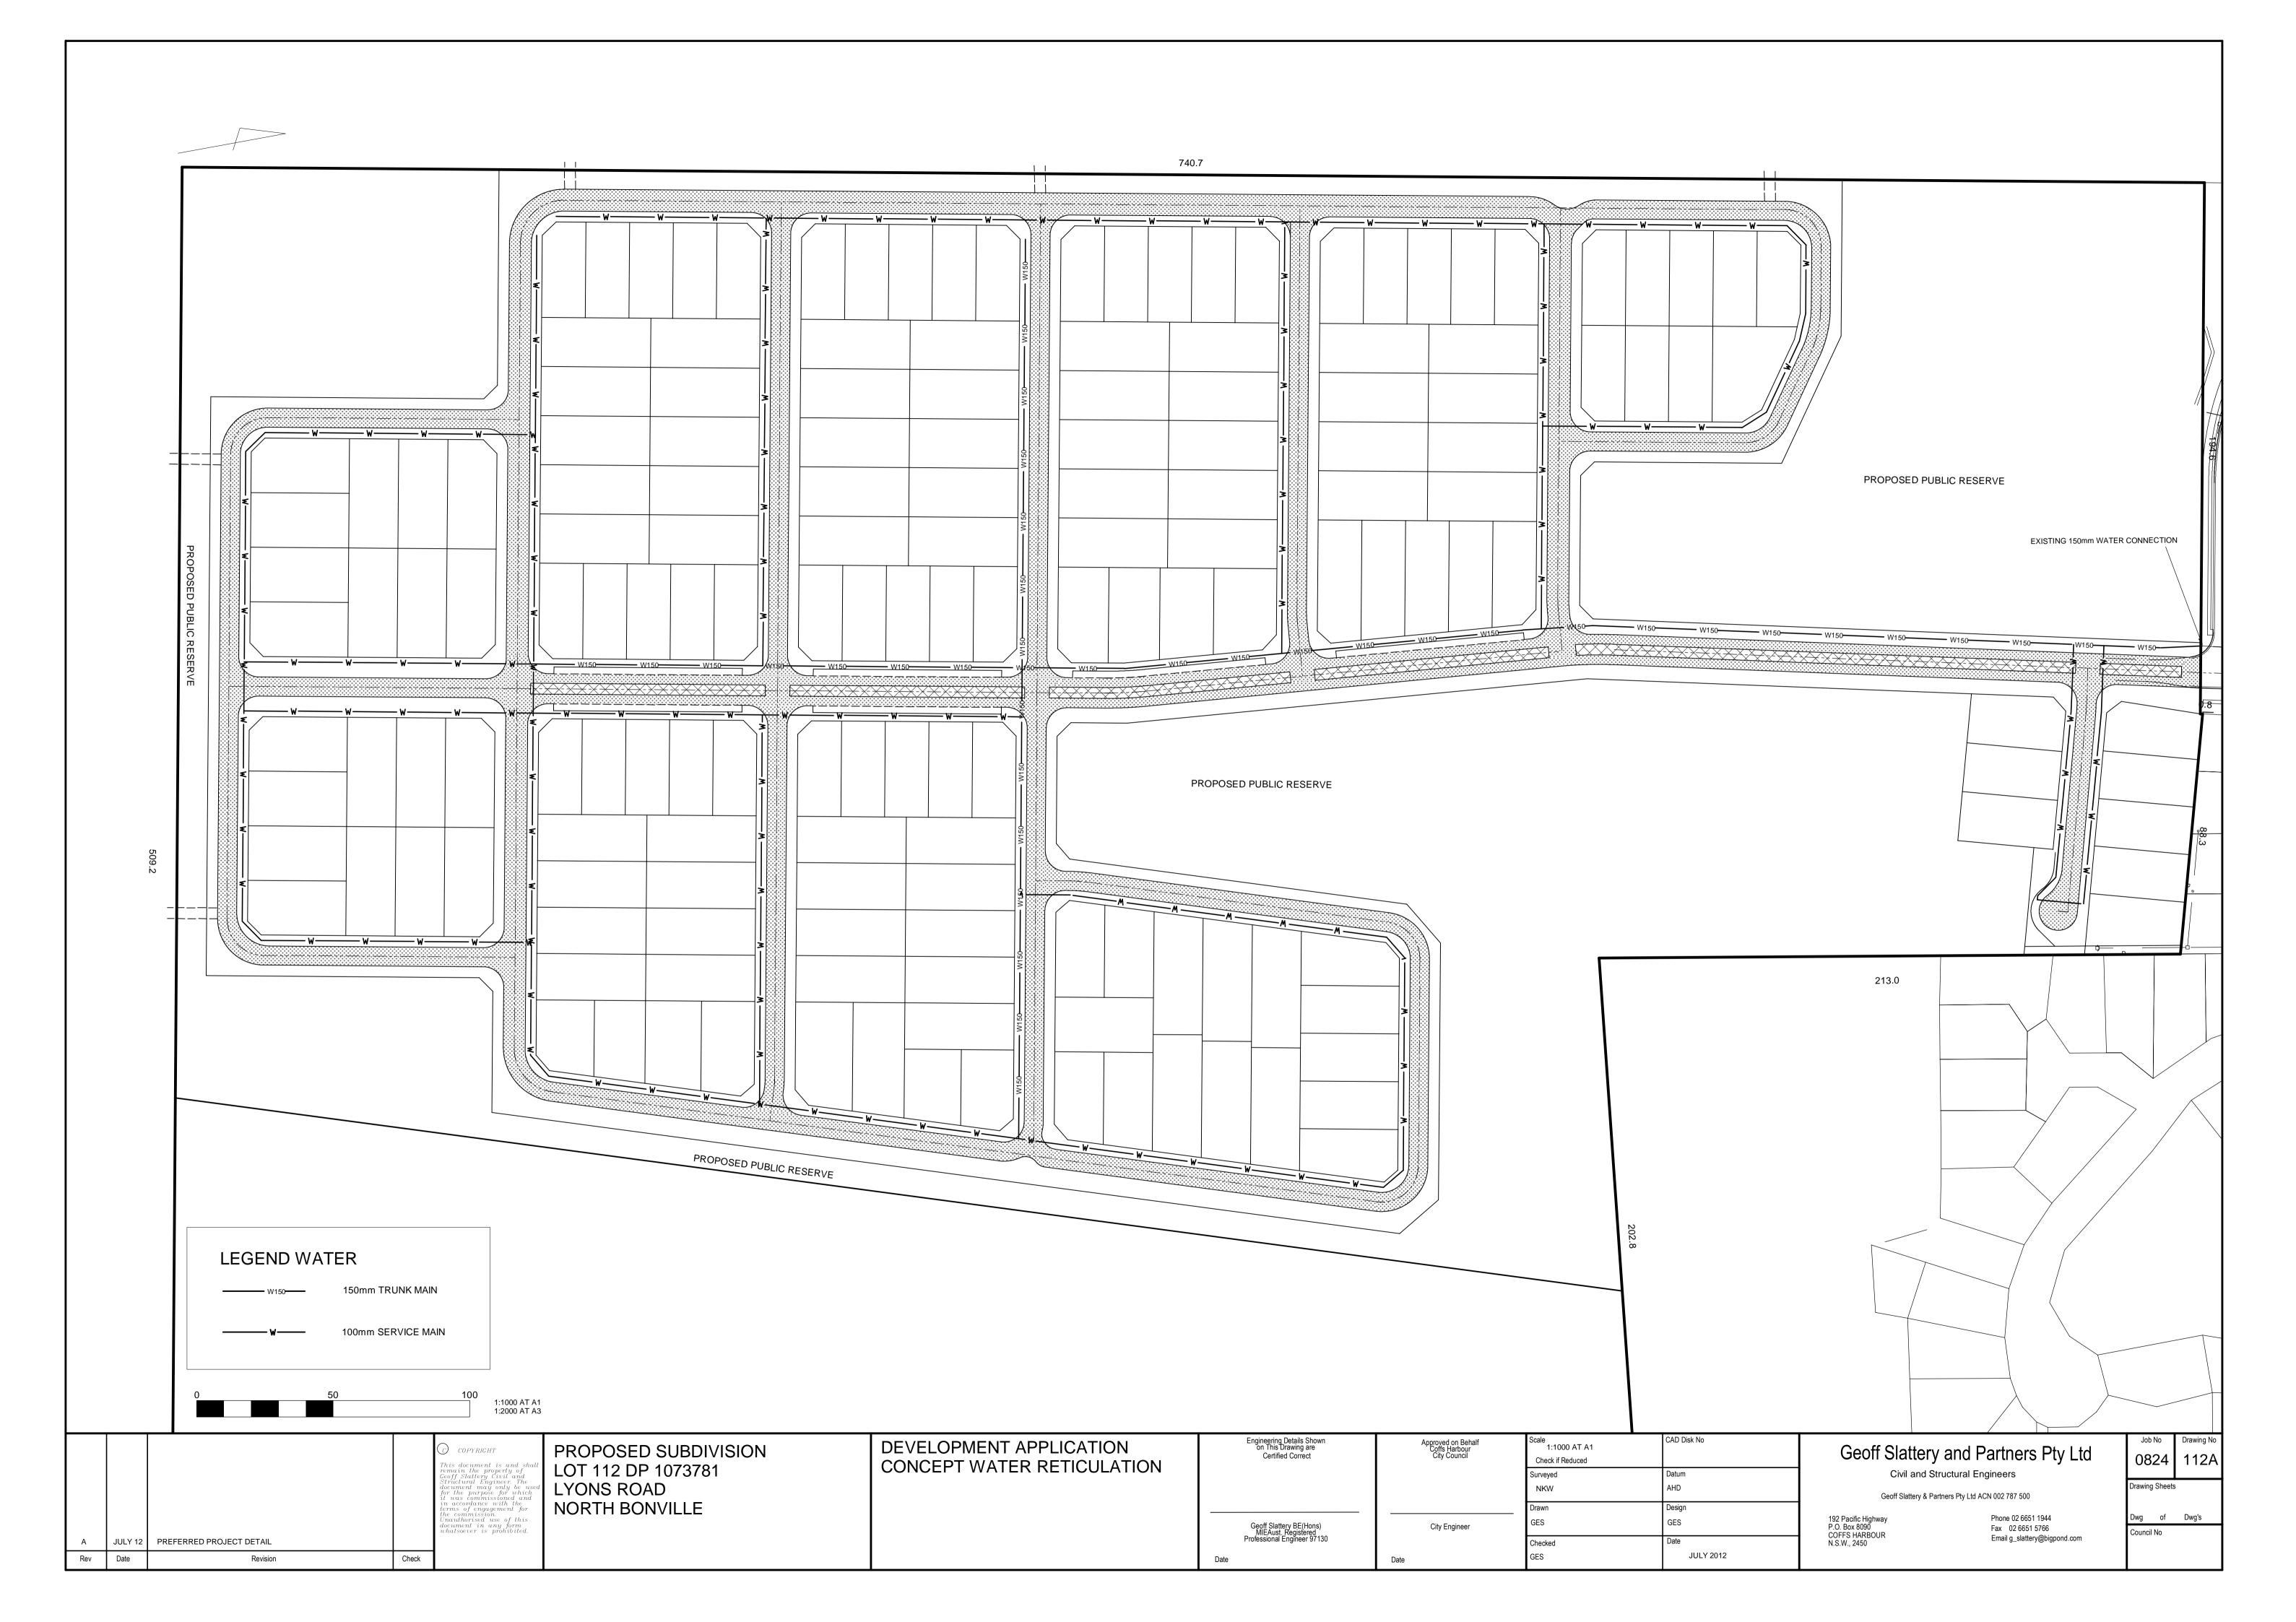

### DRAWING INDEX

| SHEET No | DETAILS                      | SHEET No | DETAILS                      |
|----------|------------------------------|----------|------------------------------|
| 3        | COVER                        | 110      | CONCEPT WSUD BASIN LAYOUTS   |
| 101      | EXISTING SITE                | 111      | CONCEPT SEWER RETICULATION   |
| 102      | TOTAL SITE CONCEPT           | 112      | CONCEPT WATER RETICULATION   |
| 103      | CONCEPT LAYOUT               | 113      | FIRE APZ                     |
| 104      | ALLOTMENT DIMENSION DETAILS  | 114      | CONCEPT SEDIMENT AND EROSION |
| 105      | CONCEPT EARTHWORKS           | 115      | CONCEPT CONSTRUCTION STAGING |
| 106      | CONCEPT ROAD LAYOUT          | 116      | CONCEPT EARTHWORKS STAGING   |
| 107      | CONCEPT ROAD DETAILS SHEET 1 | 117      | TRAFFIC DETAILS              |
| 108      | CONCEPT ROAD DETAILS SHEET 2 | 118      | CONCEPT CULVERT              |
| 109      | CONCEPT STORMWATER           |          |                              |