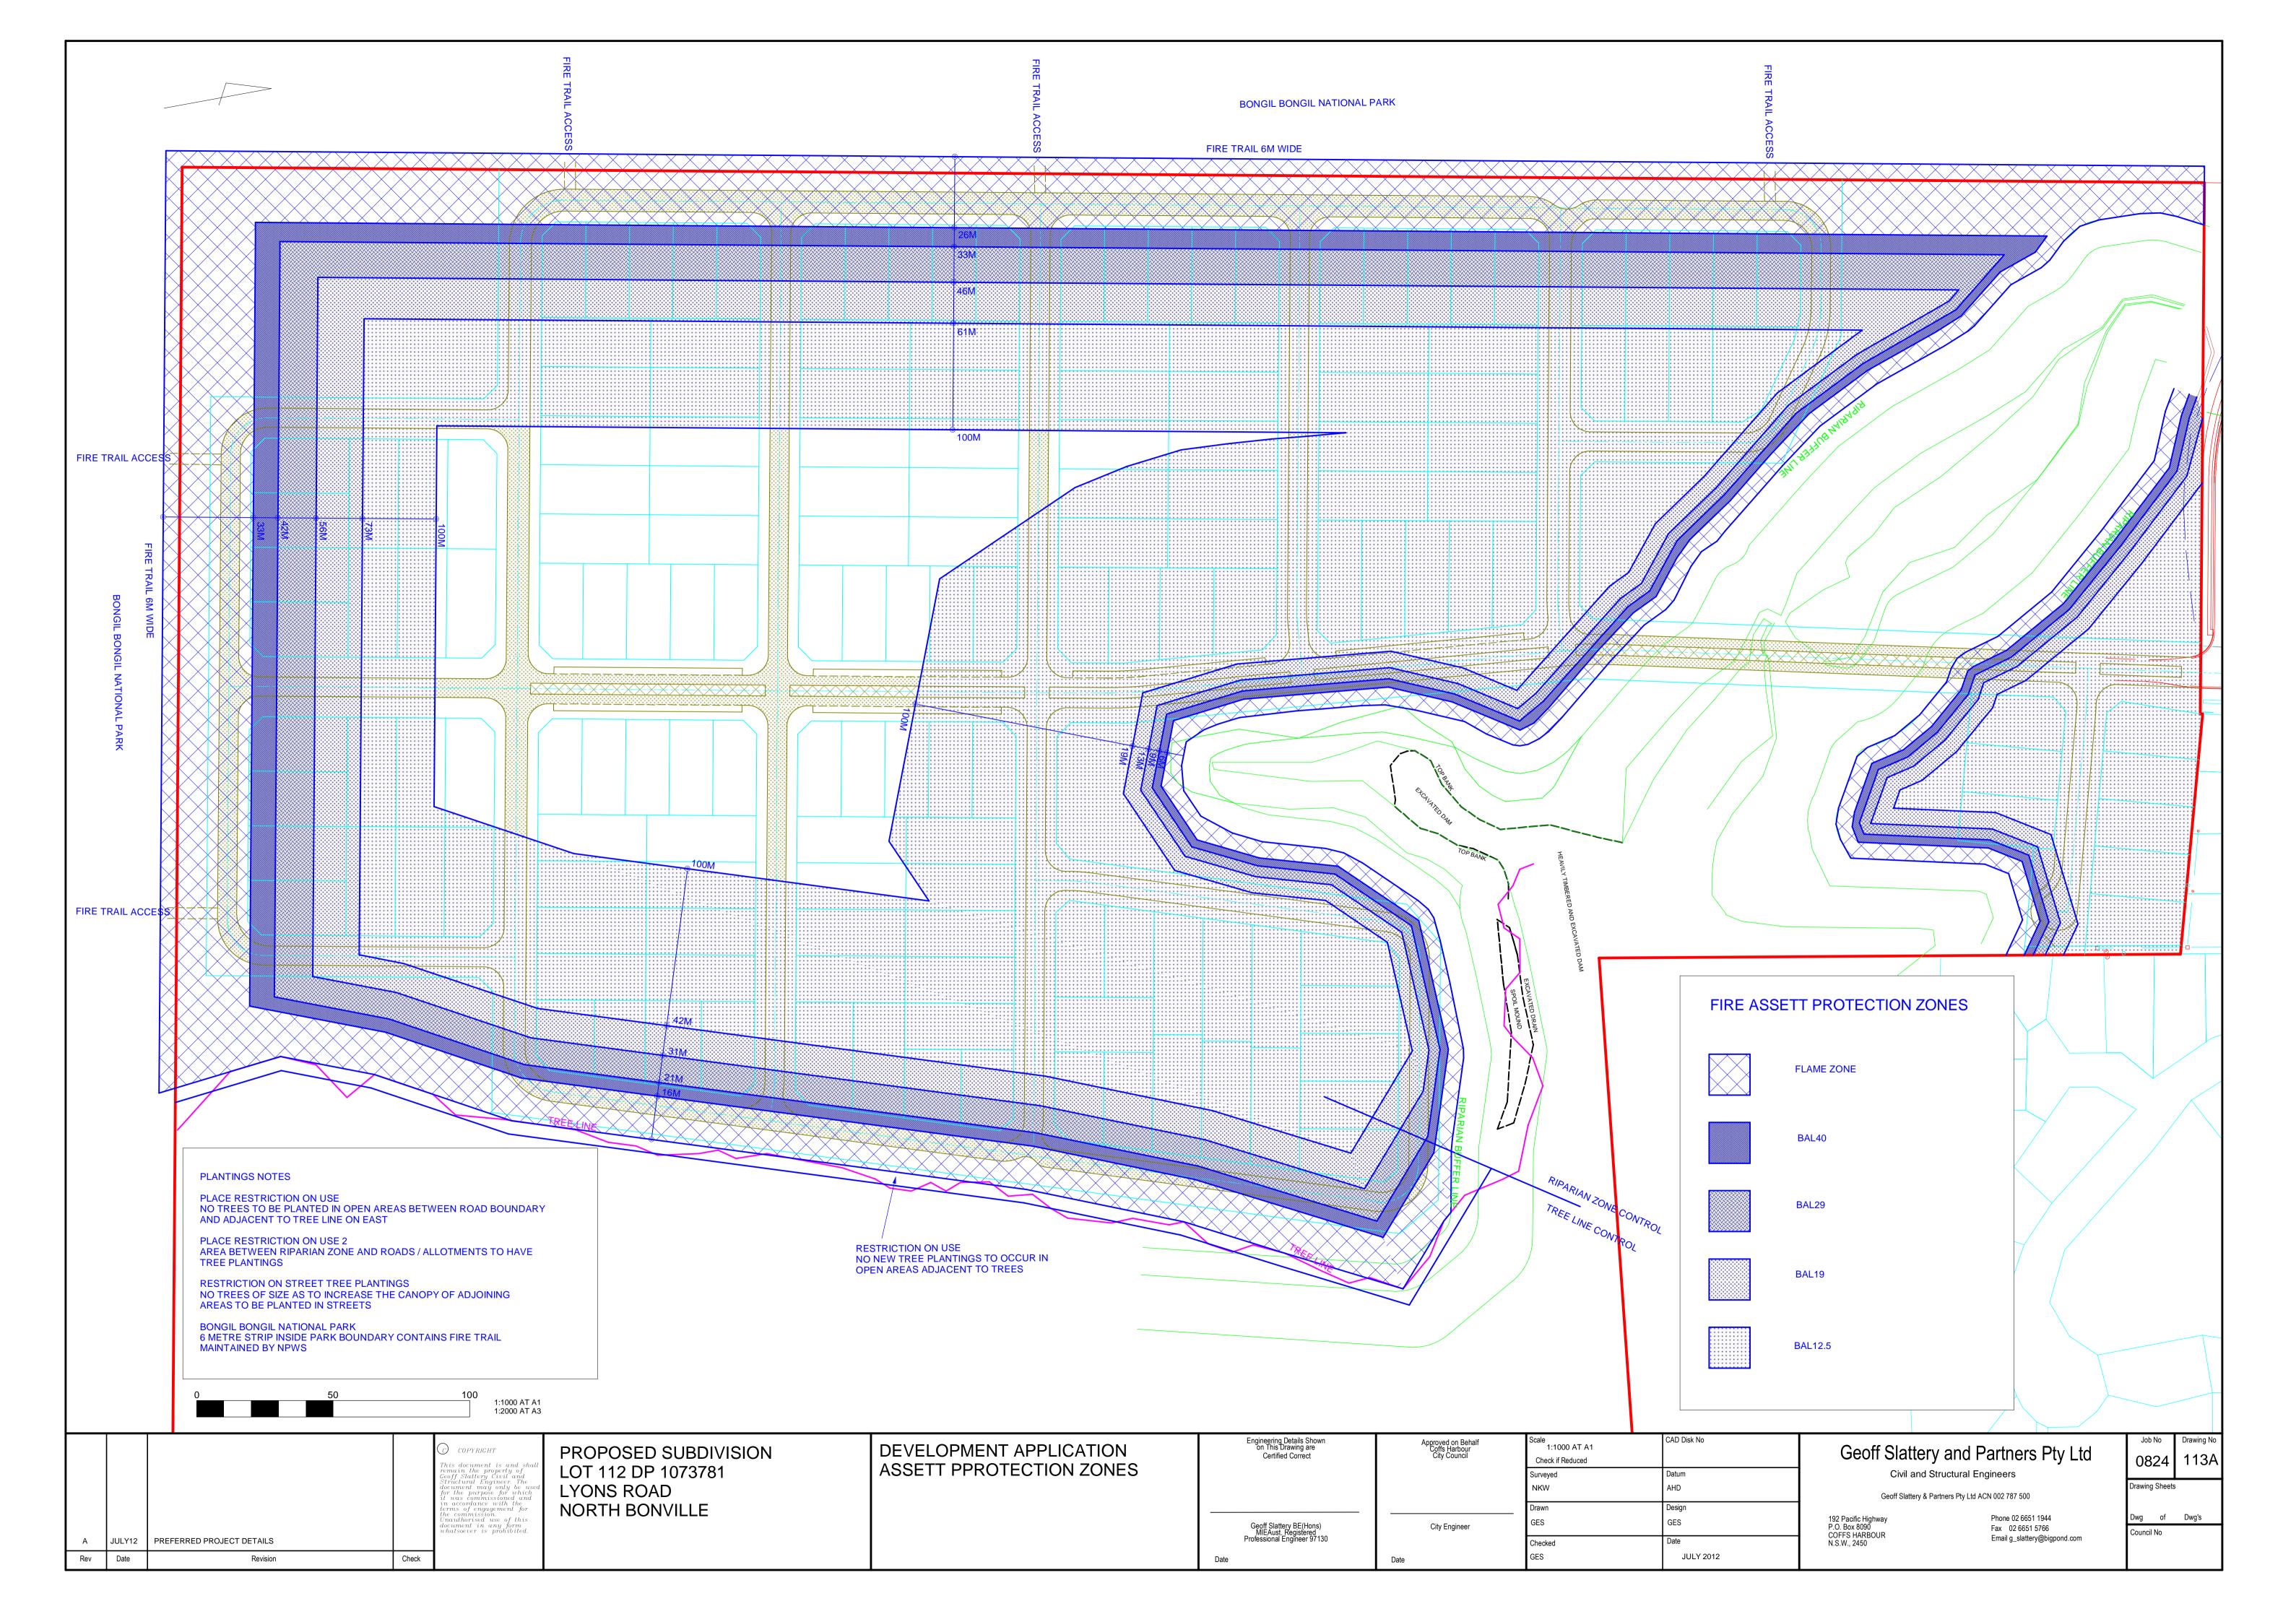

|





















#### LAYOUT PLAN



#### **ROAD SECTION**



#### **CULVERT CROSS SECTION**

#### NOTE

CULVERT DETAILS ARE CONCEPT ONLY FINAL SIZE SUBJECT TO APPROVAL BY COUNCIL CATCHMENT AREA 19.60ha RIPARIAN WATER DEPTH SUBJECT TO APPROVAL BY FISHERIES

|        |                            |                |                                                                                                                                        |         | DEVELOPMENT APPLICATION | Engineering Details Shown<br>on This Drawing are<br>Certified Correct         | Approved on Behalf<br>Coffs Harbour<br>City Council | Scale<br>1:100 AT A1<br>Check if Reduced | CAD Disk No | Geoff Slattery and                                                    | Partners Pty Ltd