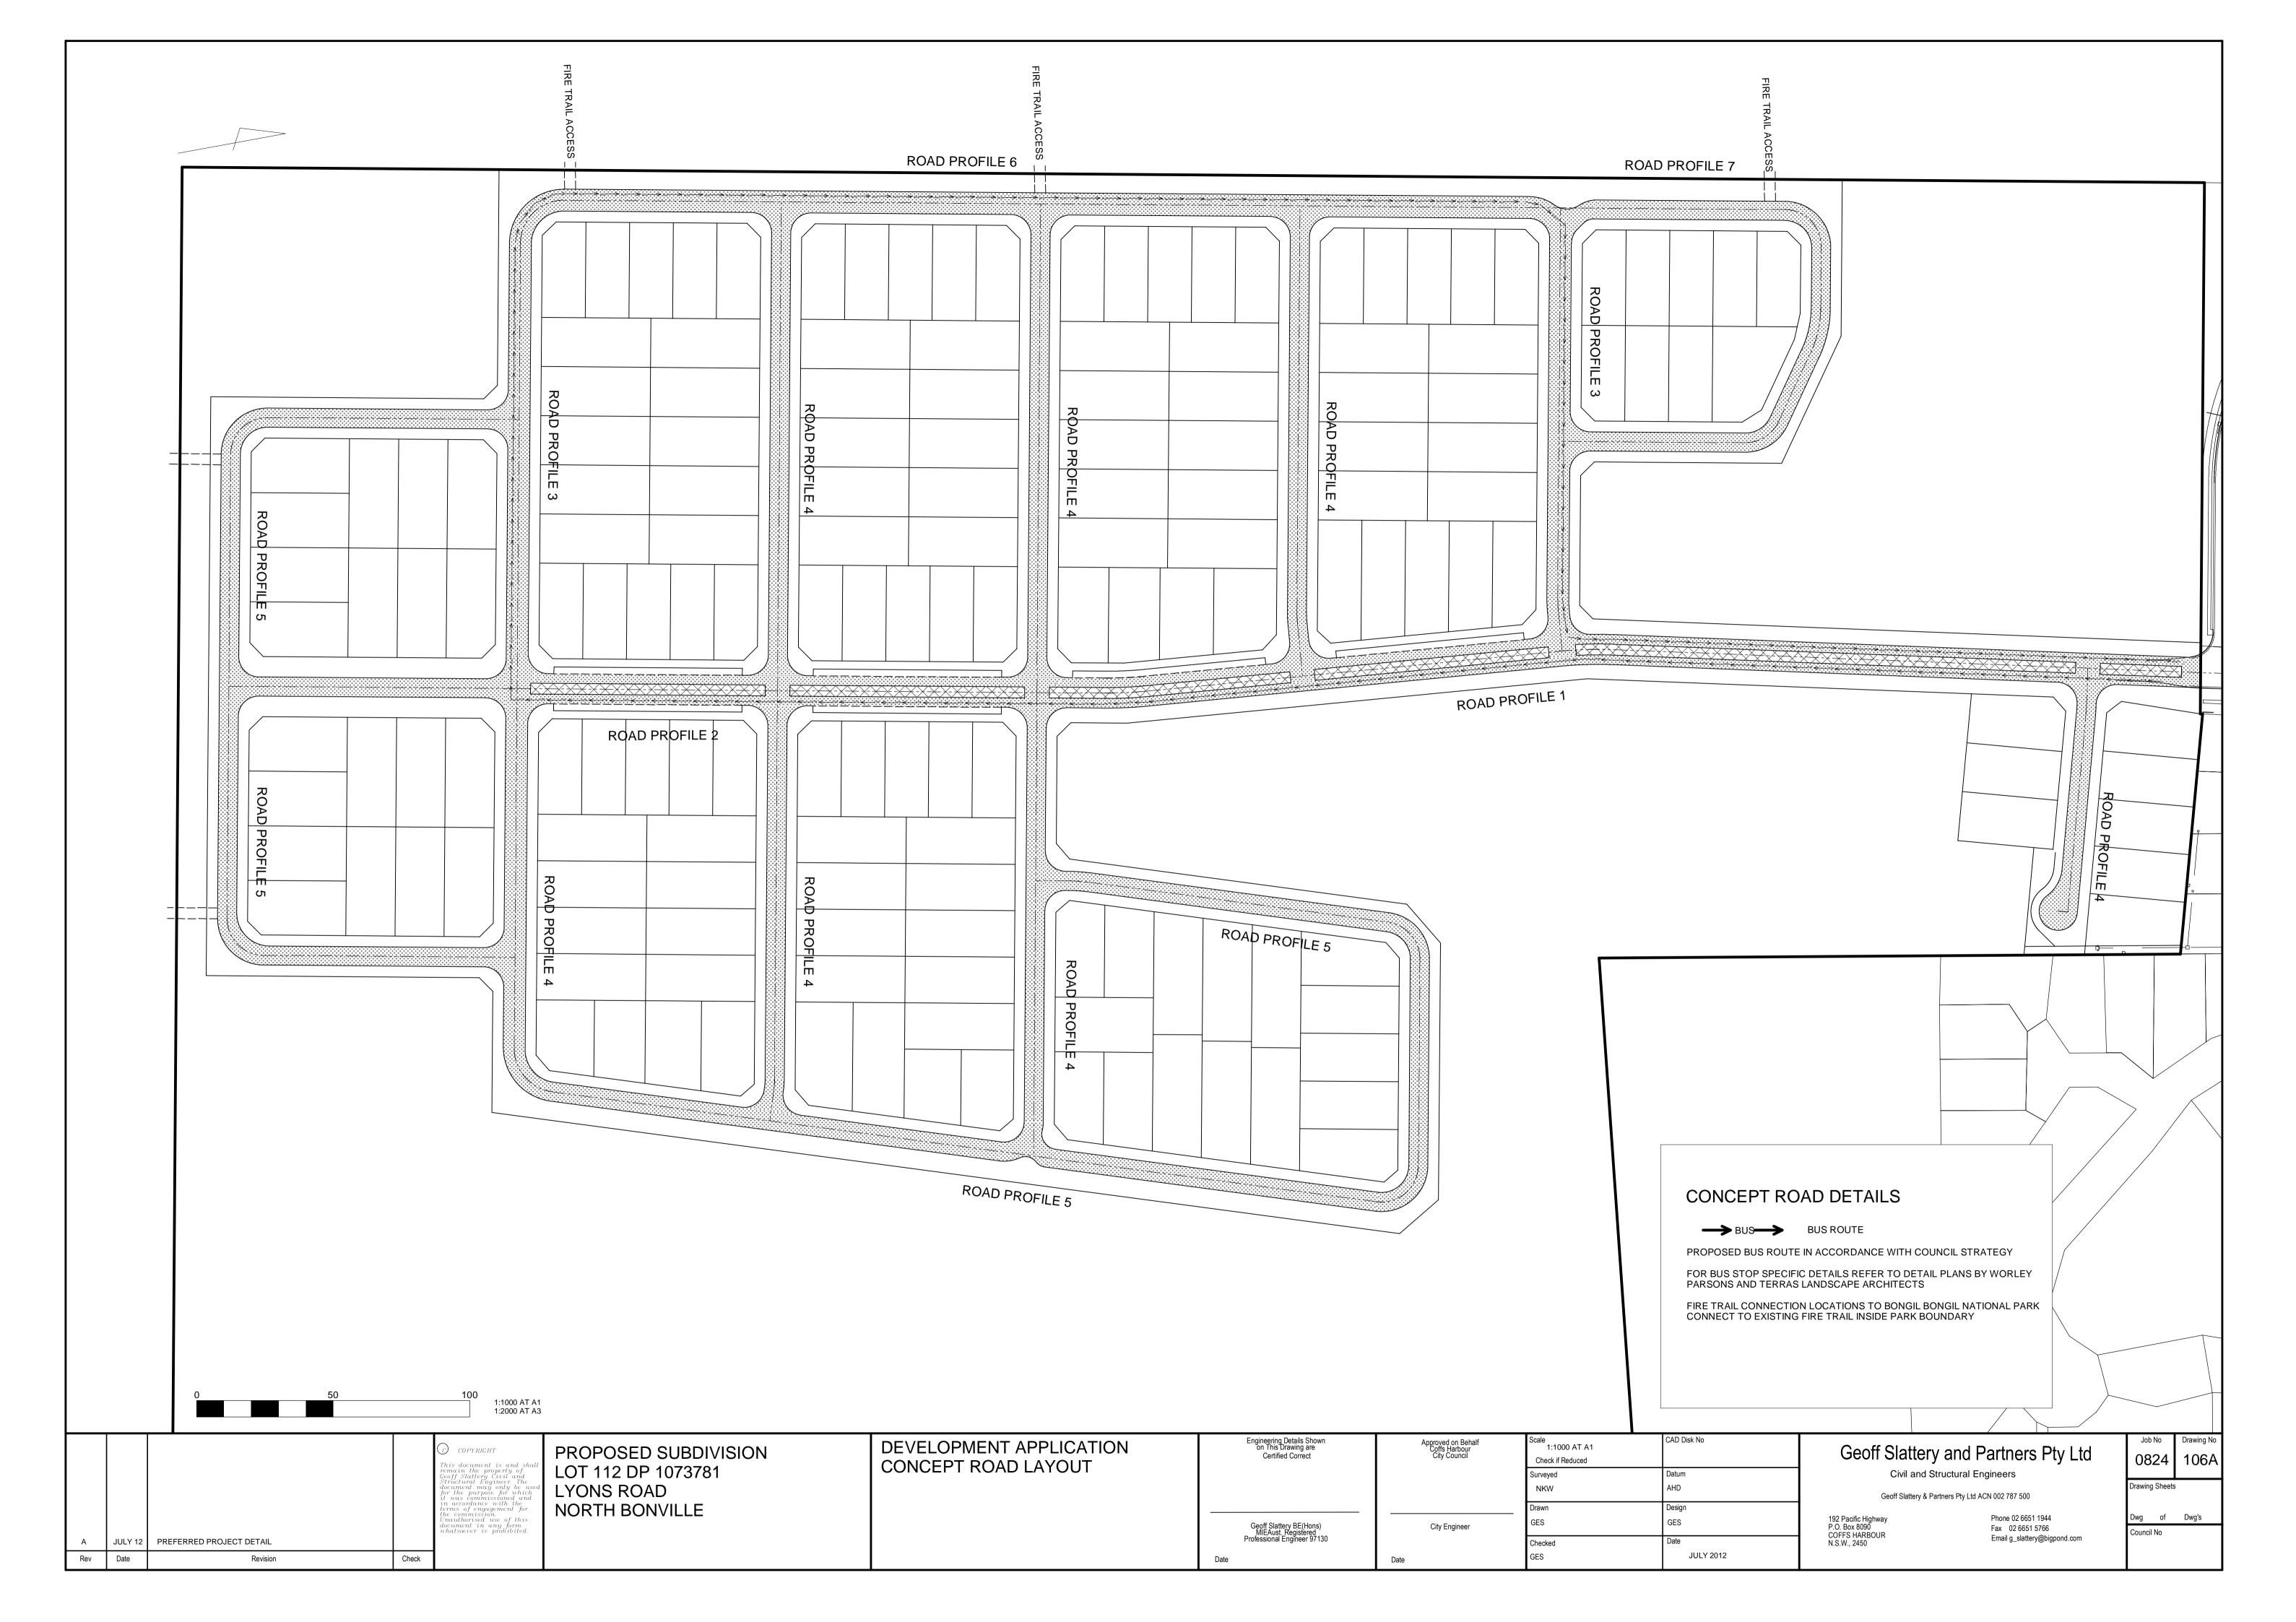

### DRAWING INDEX

| SHEET No | DETAILS                      | SHEET No | DETAILS                      |
|----------|------------------------------|----------|------------------------------|
| 3        | COVER                        | 110      | CONCEPT WSUD BASIN LAYOUTS   |
| 101      | EXISTING SITE                | 111      | CONCEPT SEWER RETICULATION   |
| 102      | TOTAL SITE CONCEPT           | 112      | CONCEPT WATER RETICULATION   |
| 103      | CONCEPT LAYOUT               | 113      | FIRE APZ                     |
| 104      | ALLOTMENT DIMENSION DETAILS  | 114      | CONCEPT SEDIMENT AND EROSION |
| 105      | CONCEPT EARTHWORKS           | 115      | CONCEPT CONSTRUCTION STAGING |
| 106      | CONCEPT ROAD LAYOUT          | 116      | CONCEPT EARTHWORKS STAGING   |
| 107      | CONCEPT ROAD DETAILS SHEET 1 | 117      | TRAFFIC DETAILS              |
| 108      | CONCEPT ROAD DETAILS SHEET 2 | 118      | CONCEPT CULVERT              |
| 109      | CONCEPT STORMWATER           |          |                              |