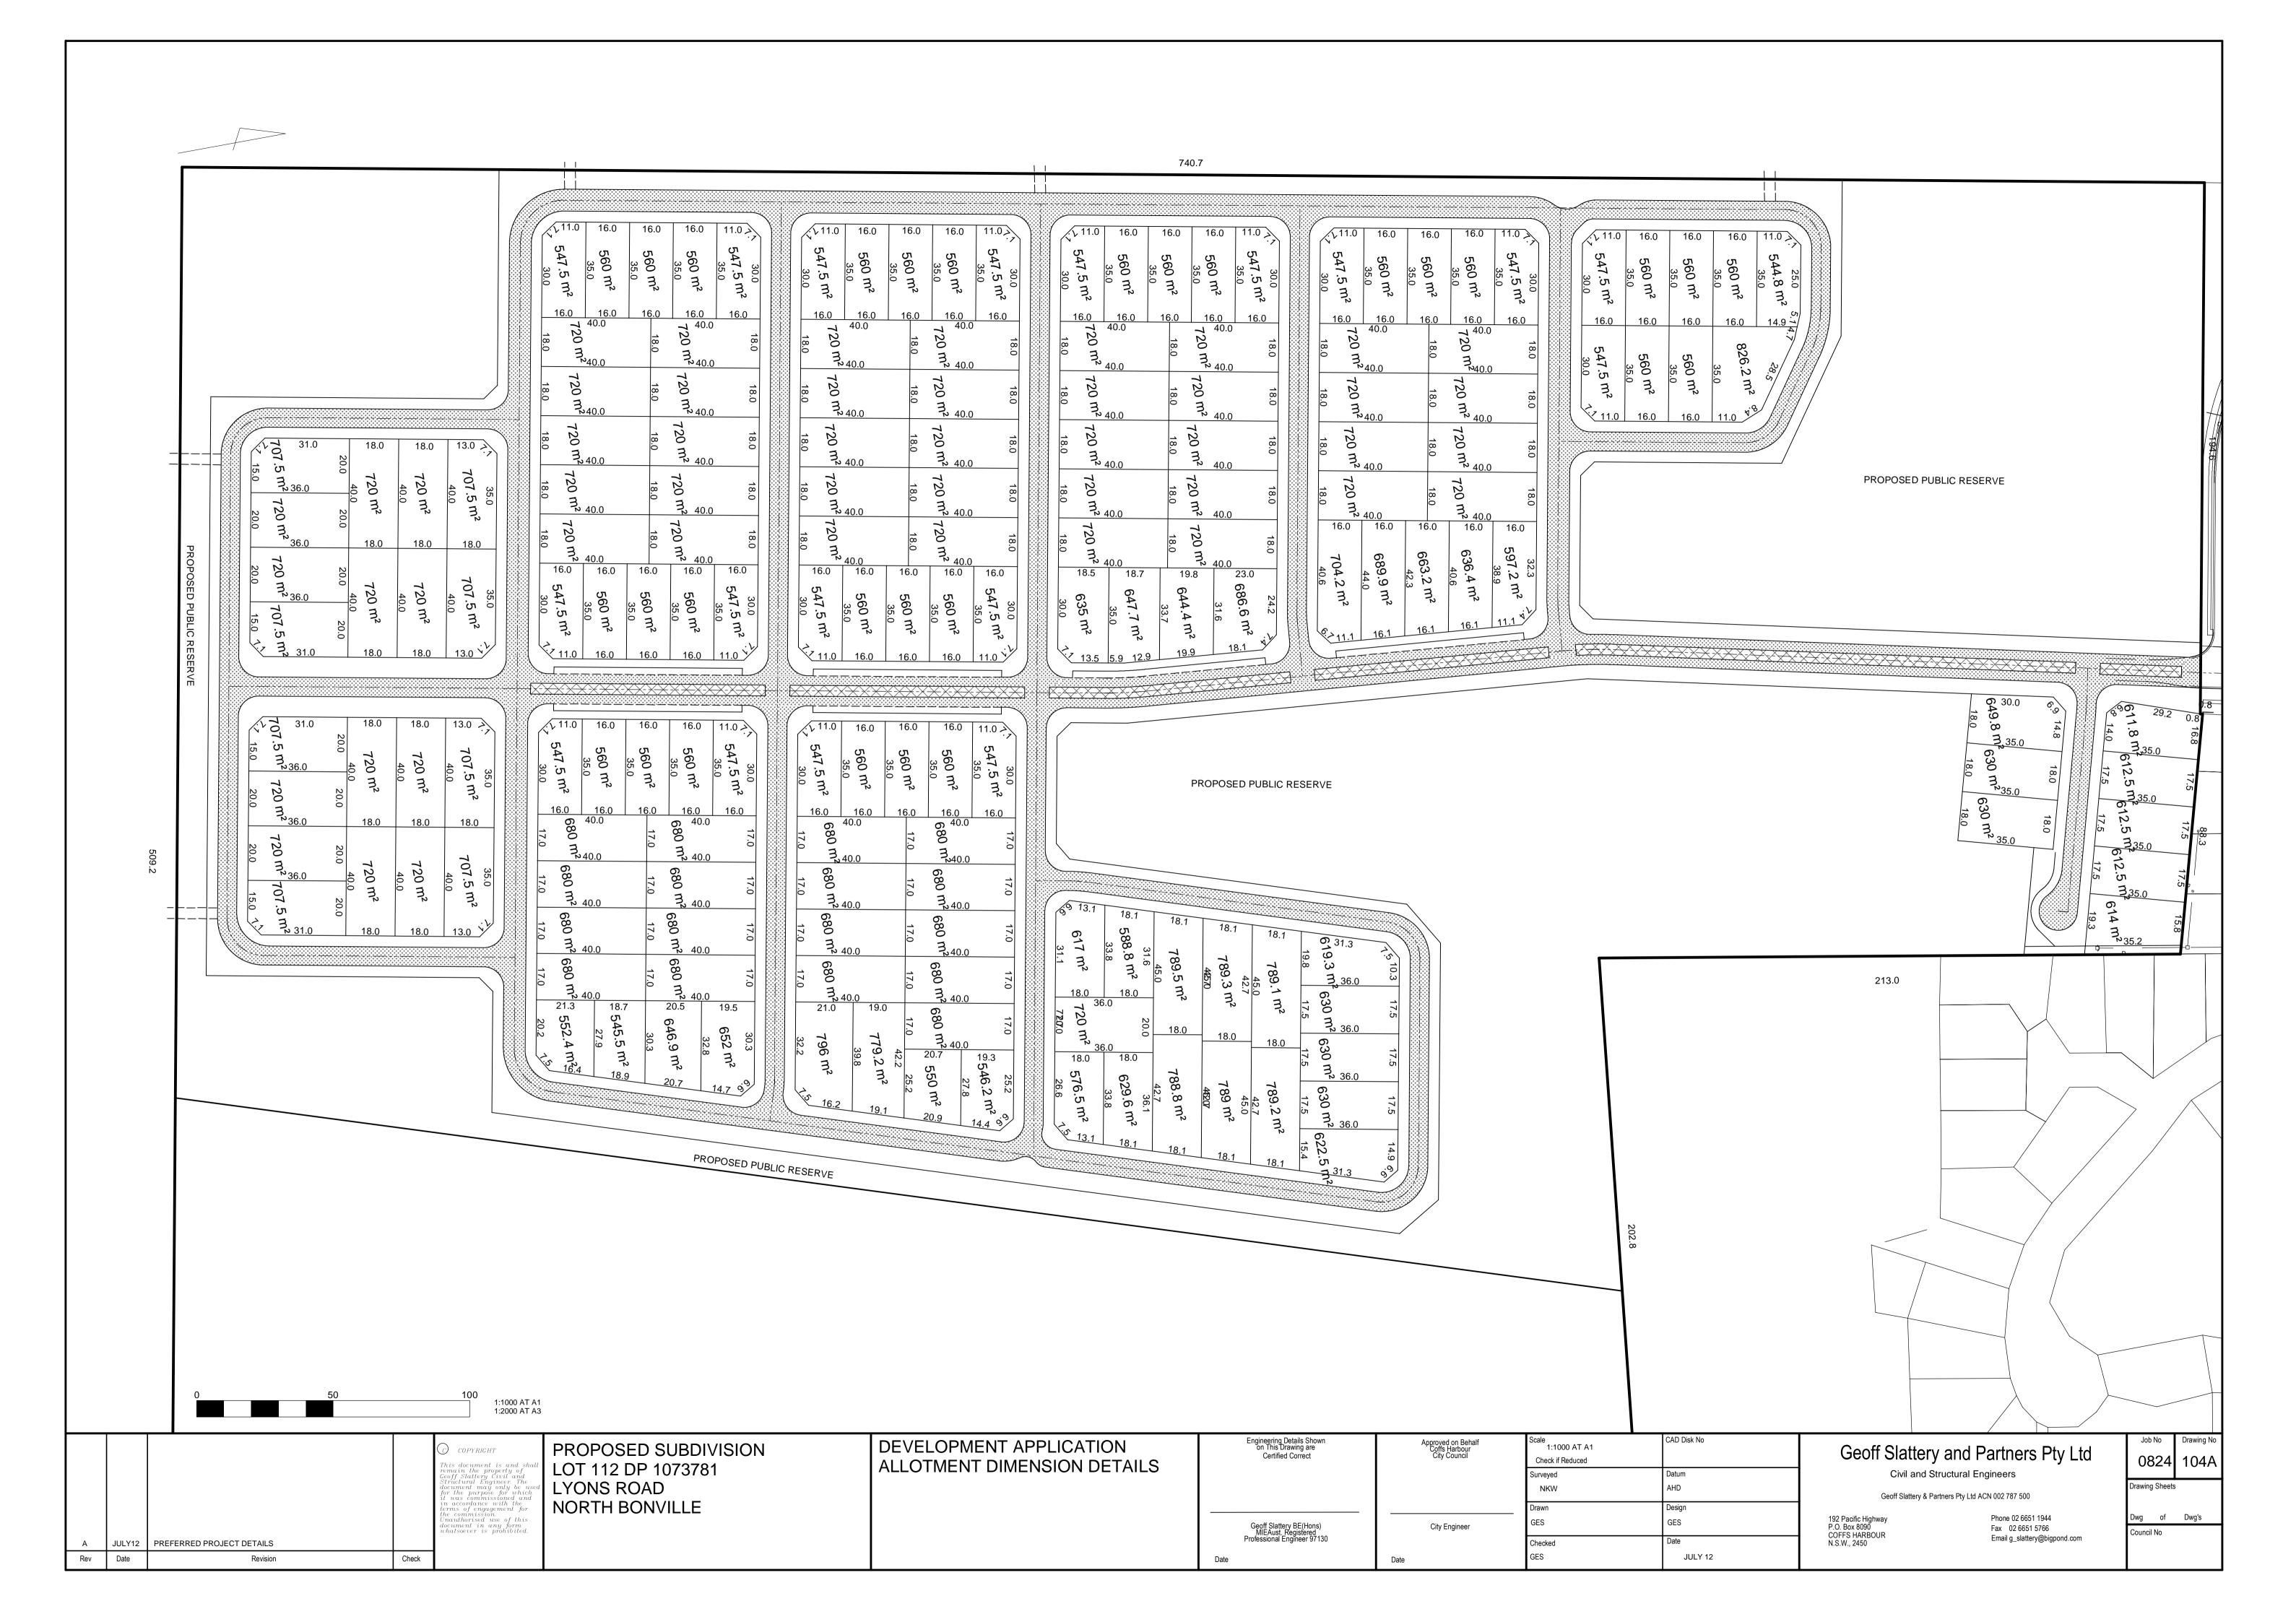

| CONCEPT SEDIMENT AND EROSION |
| 105      | CONCEPT EARTHWORKS           | 115      | CONCEPT CONSTRUCTION STAGING |
| 106      | CONCEPT ROAD LAYOUT          | 116      | CONCEPT EARTHWORKS STAGING   |
| 107      | CONCEPT ROAD DETAILS SHEET 1 | 117      | TRAFFIC DETAILS              |
| 108      | CONCEPT ROAD DETAILS SHEET 2 | 118      | CONCEPT CULVERT              |
| 109      | CONCEPT STORMWATER           |          |                              |

## GEOFF SLATTERY AND PARTNERS PTY LTD CIVIL AND STRUCTURAL ENGINEERS

192 PACIFIC HIGHWAY
COFFS HARBOUR
ACN 002 787 500
PHONE 02 6651 1944
FAX 02 6651 5766
EMAIL g\_slattery@bigpond.com

DRAWING ISSUE PURPOSE

ISSUED FOR DEVELOPMENT APPLICATION

PROJECT REFERENCES

GS&P PROJECT
DoP REF
PLAN APPROVAL DATE

0824 MP 08-0080

















|          |                           |       |                                                                                                                                        |                                |                         |                                                                               |                                                     | •                            | İ.,,        |                                                                                                                  |