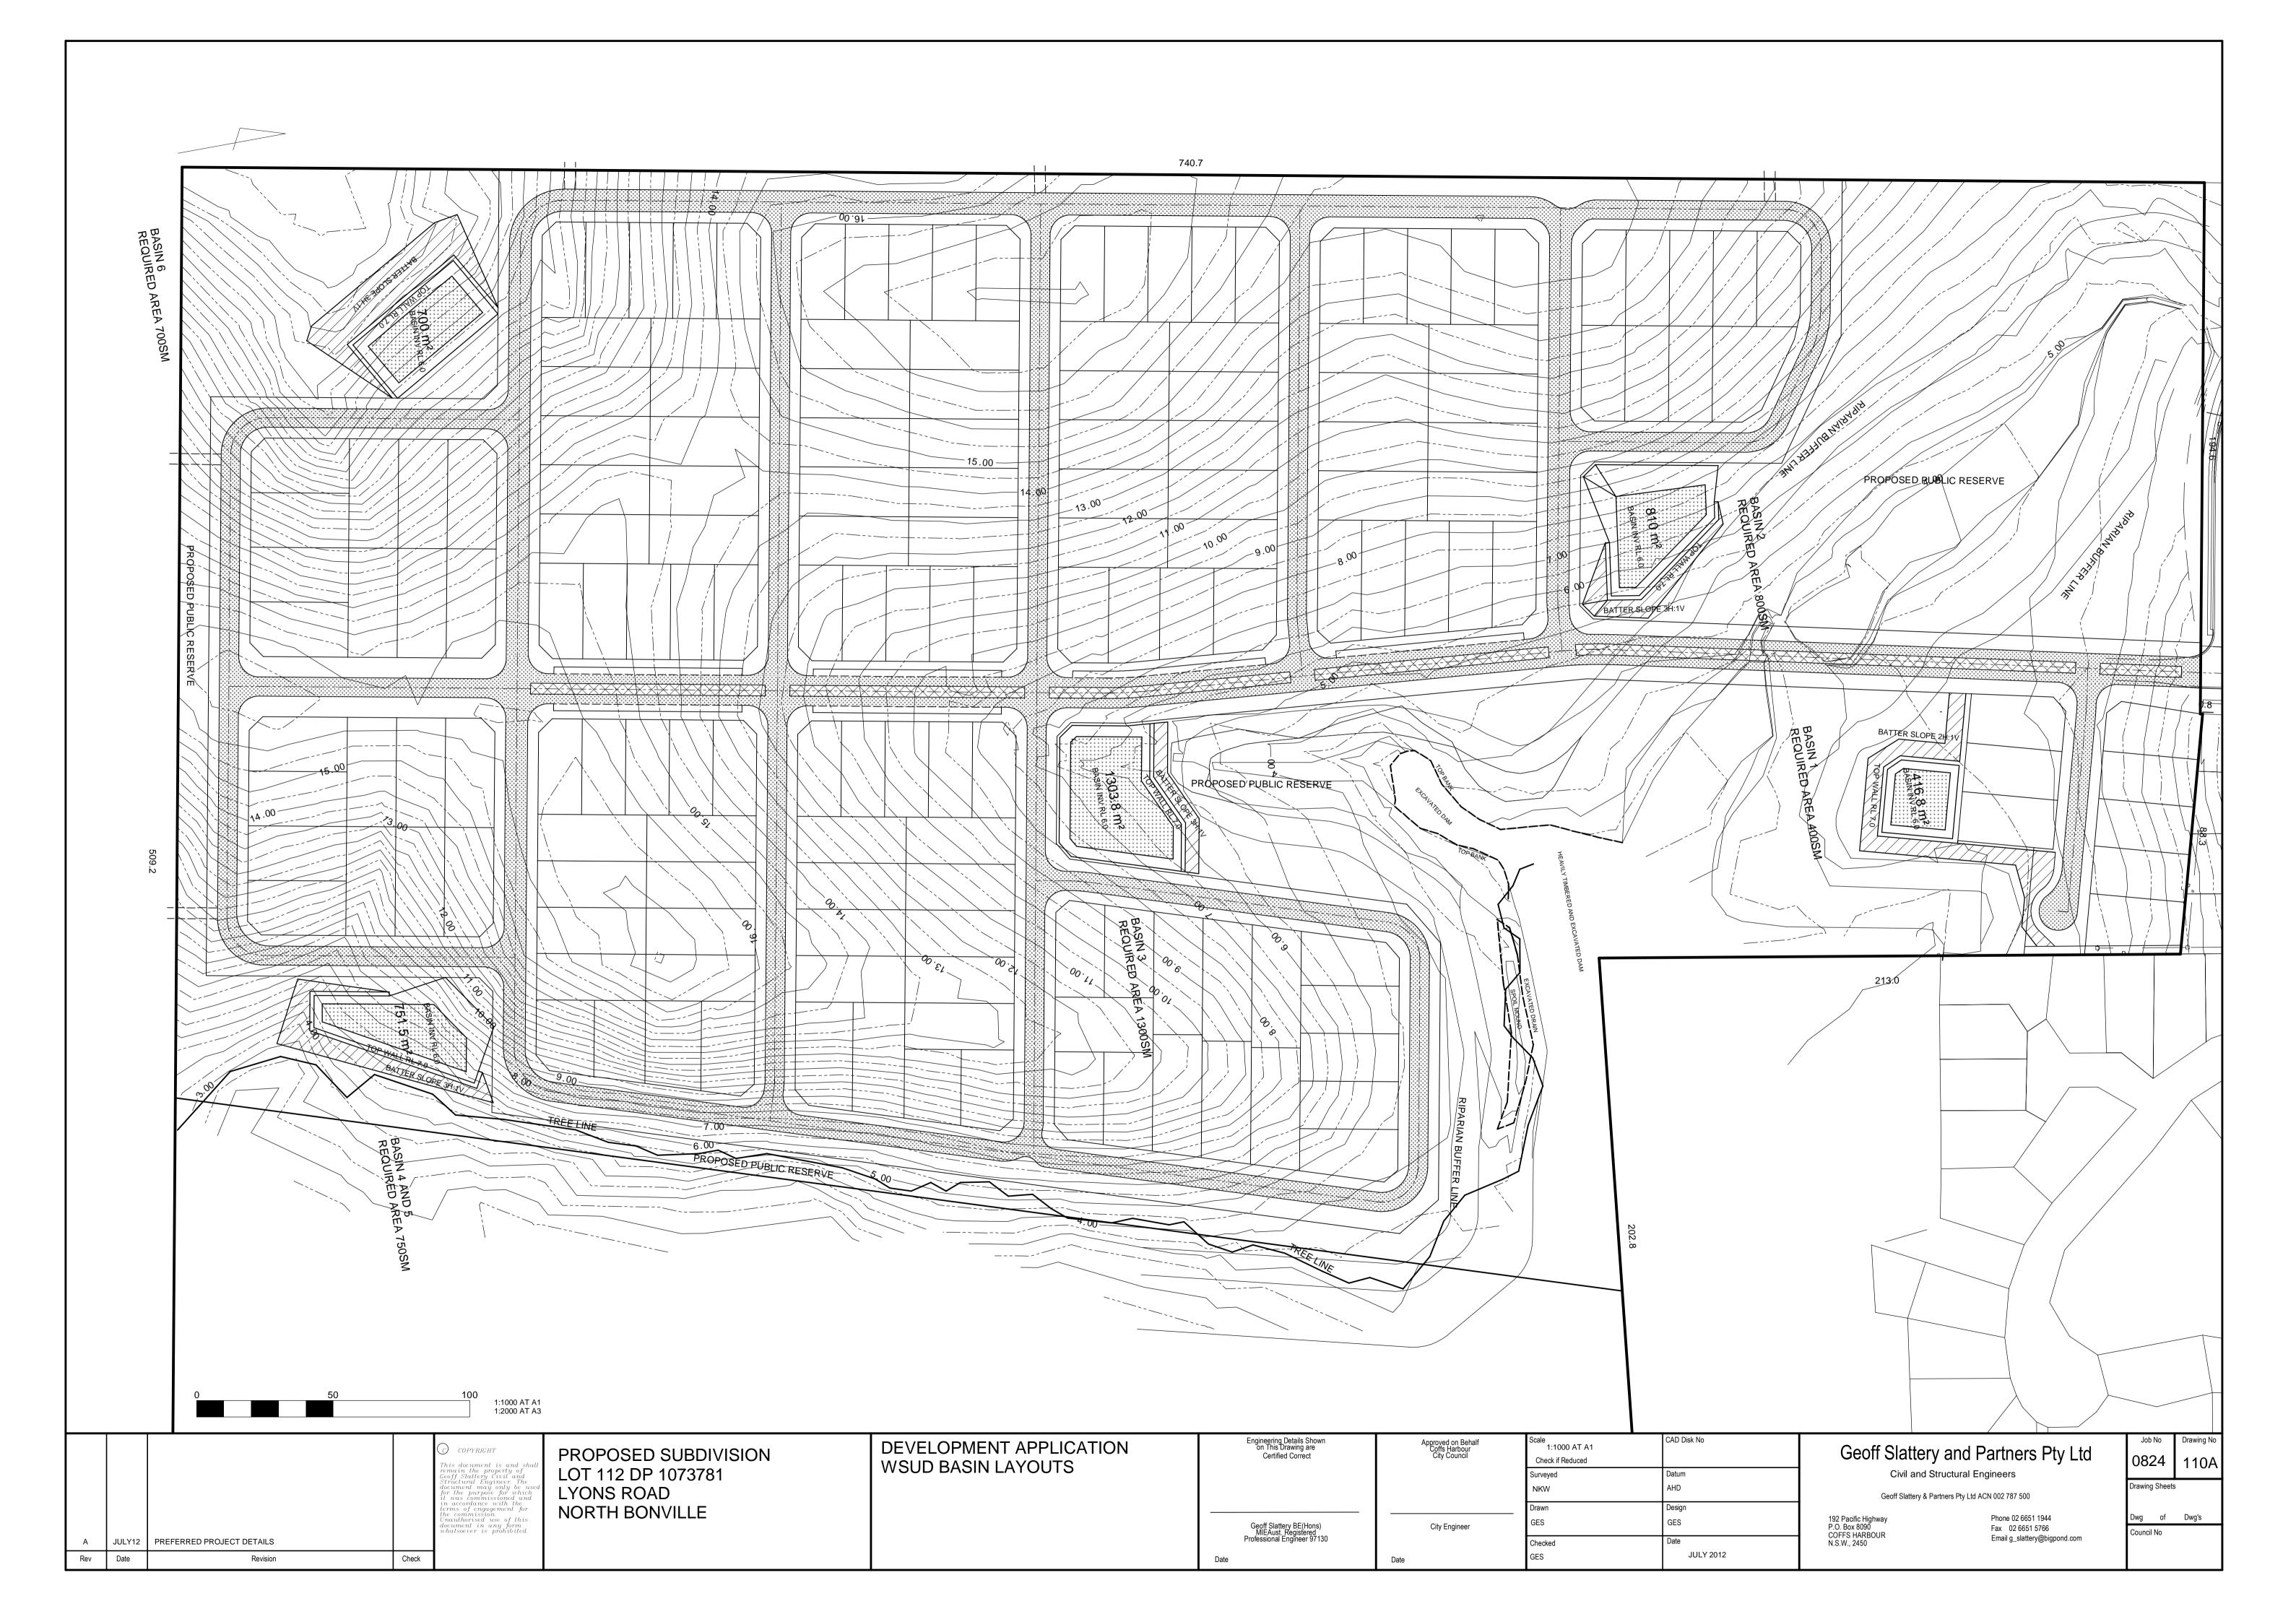

### DRAWING INDEX

| SHEET No | DETAILS                      | SHEET No | DETAILS                      |
|----------|------------------------------|----------|------------------------------|
| 3        | COVER                        | 110      | CONCEPT WSUD BASIN LAYOUTS   |
| 101      | EXISTING SITE                | 111      | CONCEPT SEWER RETICULATION   |
| 102      | TOTAL SITE CONCEPT           | 112      | CONCEPT WATER RETICULATION   |
| 103      | CONCEPT LAYOUT               | 113      | FIRE APZ                     |
| 104      | ALLOTMENT DIMENSION DETAILS  | 114      | CONCEPT SEDIMENT AND EROSION |
| 105      | CONCEPT EARTHWORKS           | 115      | CONCEPT CONSTRUCTION STAGING |
| 106      | CONCEPT ROAD LAYOUT          | 116      | CONCEPT EARTHWORKS STAGING   |
| 107      | CONCEPT ROAD DETAILS SHEET 1 | 117      | TRAFFIC DETAILS              |
| 108      | CONCEPT ROAD DETAILS SHEET 2 | 118      | CONCEPT CULVERT              |
| 109      | CONCEPT STORMWATER           |          |                              |