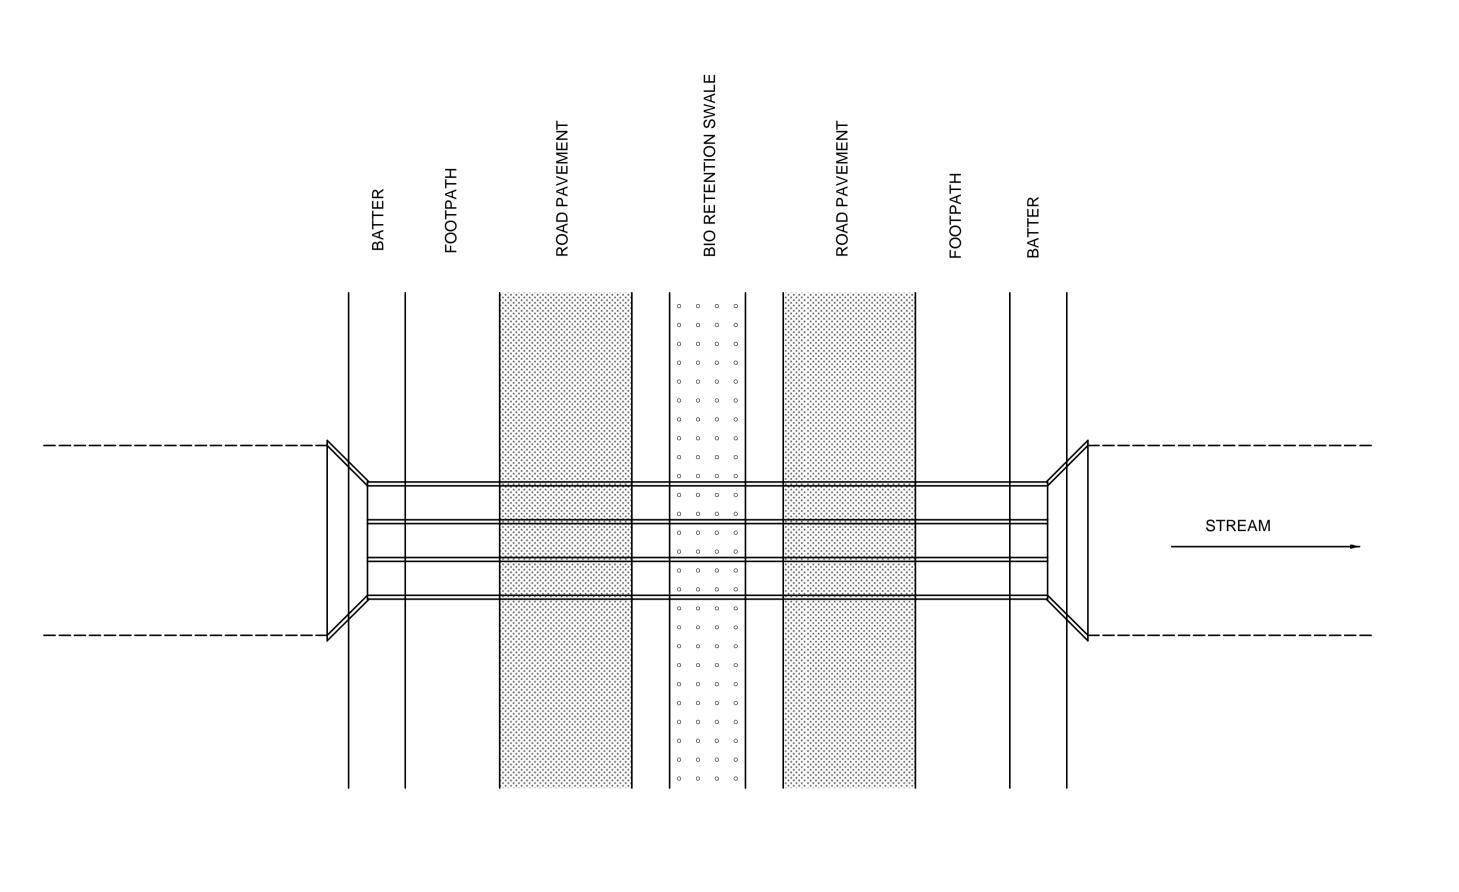

|





















#### LAYOUT PLAN



#### **ROAD SECTION**



#### **CULVERT CROSS SECTION**

#### NOTE

CULVERT DETAILS ARE CONCEPT ONLY FINAL SIZE SUBJECT TO APPROVAL BY COUNCIL CATCHMENT AREA 19.60ha RIPARIAN WATER DEPTH SUBJECT TO APPROVAL BY FISHERIES

|        |                            |                |                                                                                                                                        |         | DEVELOPMENT APPLICATION | Engineering Details Shown<br>on This Drawing are<br>Certified Correct         | Approved on Behalf<br>Coffs Harbour<br>City Council | Scale<br>1:100 AT A1<br>Check if Reduced | CAD Disk No | Geoff Slattery and                                                    | Partners Pty Ltd