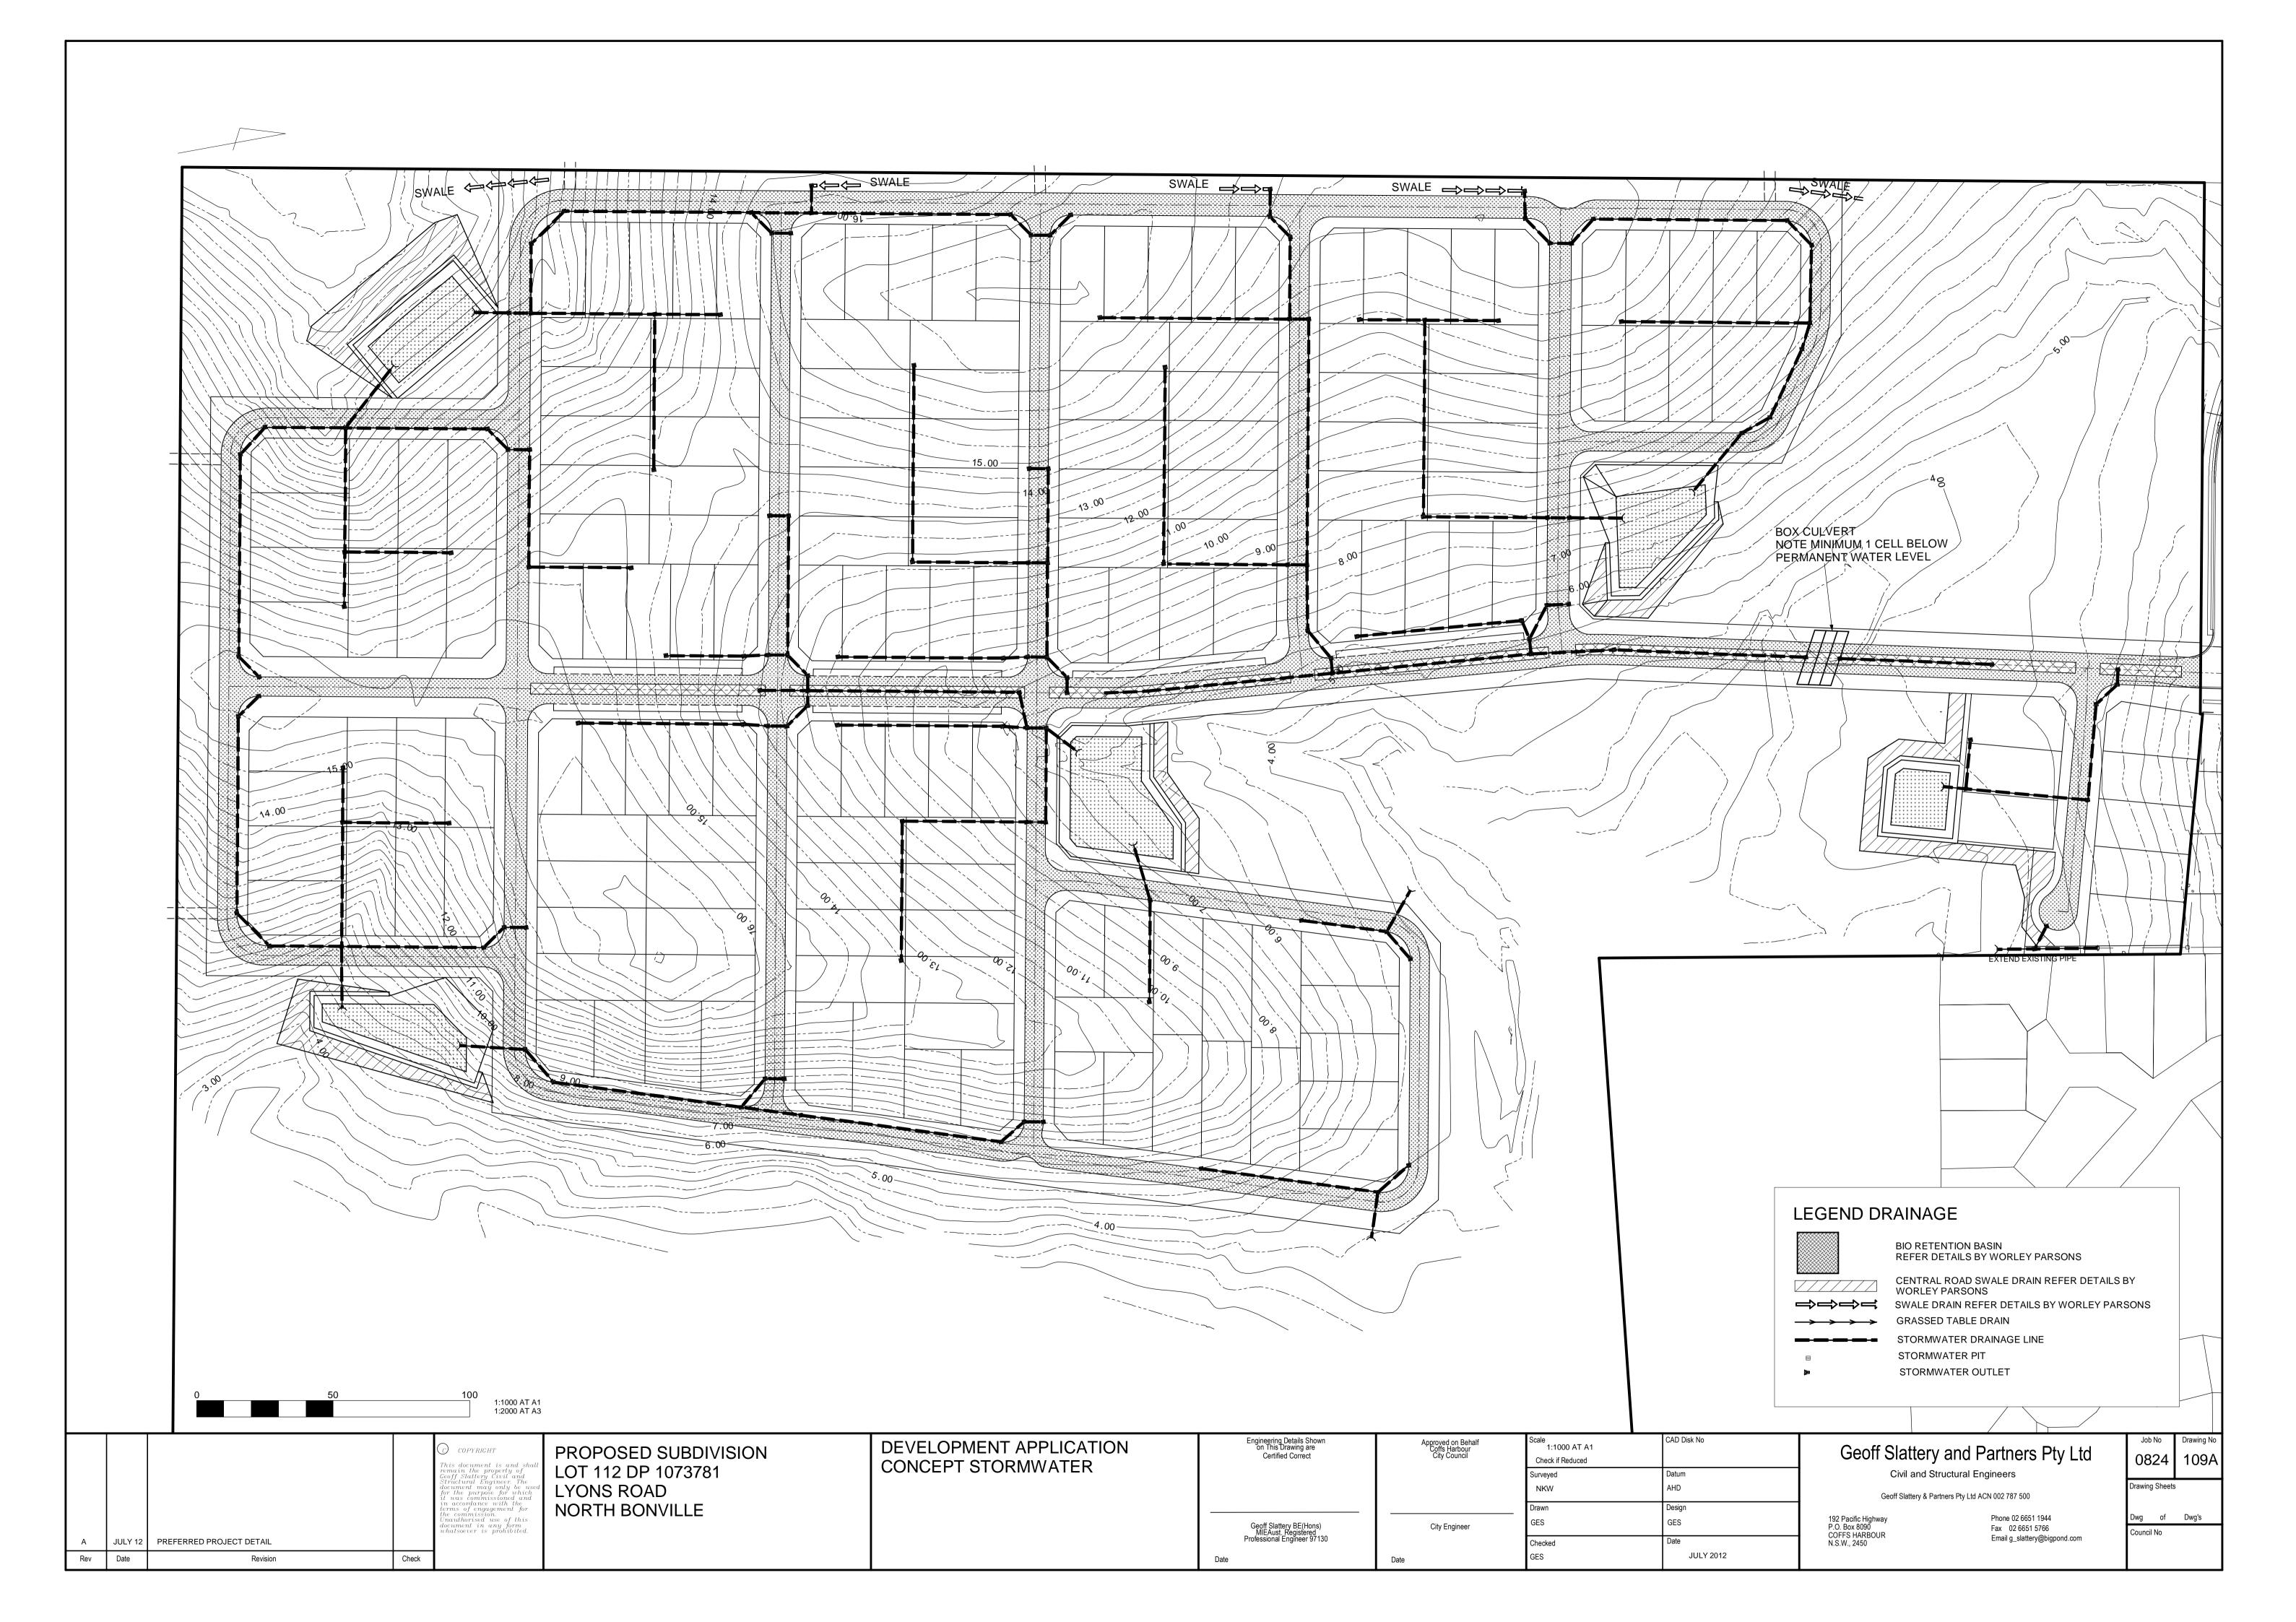

### DRAWING INDEX

| SHEET No | DETAILS                      | SHEET No | DETAILS                      |
|----------|------------------------------|----------|------------------------------|
| 3        | COVER                        | 110      | CONCEPT WSUD BASIN LAYOUTS   |
| 101      | EXISTING SITE                | 111      | CONCEPT SEWER RETICULATION   |
| 102      | TOTAL SITE CONCEPT           | 112      | CONCEPT WATER RETICULATION   |
| 103      | CONCEPT LAYOUT               | 113      | FIRE APZ                     |
| 104      | ALLOTMENT DIMENSION DETAILS  | 114      | CONCEPT SEDIMENT AND EROSION |
| 105      | CONCEPT EARTHWORKS           | 115      | CONCEPT CONSTRUCTION STAGING |
| 106      | CONCEPT ROAD LAYOUT          | 116      | CONCEPT EARTHWORKS STAGING   |
| 107      | CONCEPT ROAD DETAILS SHEET 1 | 117      | TRAFFIC DETAILS              |
| 108      | CONCEPT ROAD DETAILS SHEET 2 | 118      | CONCEPT CULVERT              |
| 109      | CONCEPT STORMWATER           |          |                              |