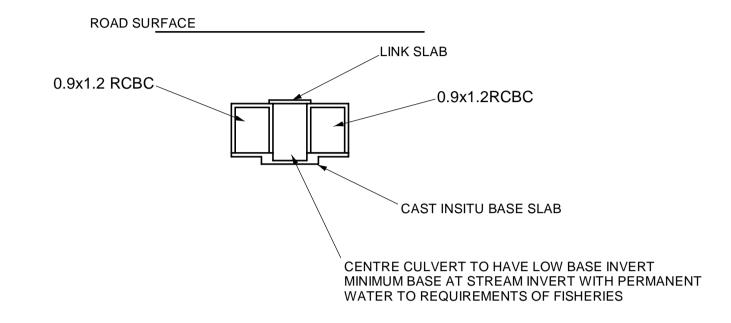

#### **CULVERT CROSS SECTION**

#### NOTE

CULVERT DETAILS ARE CONCEPT ONLY FINAL SIZE SUBJECT TO APPROVAL BY COUNCIL CATCHMENT AREA 19.60ha RIPARIAN WATER DEPTH SUBJECT TO APPROVAL BY FISHERIES

|        |                            |                |                                                                                                                                        |         | DEVELOPMENT APPLICATION | Engineering Details Shown<br>on This Drawing are<br>Certified Correct         | Approved on Behalf<br>Coffs Harbour<br>City Council | Scale<br>1:100 AT A1<br>Check if Reduced | CAD Disk No | Geoff Slattery and                                                    | Partners Pty Ltd                                                   | Job No<br>0824    | Drawing No 118A |
|--------|----------------------------|----------------|----------------------------------------------------------------------------------------------------------------------------------------|---------|-------------------------|-------------------------------------------------------------------------------|-----------------------------------------------------|------------------------------------------|-------------|-----------------------------------------------------------------------|--------------------------------------------------------------------|-------------------|-----------------|
|        |                            |                | Geoff Stattery Civil and                                                                                                               |         | CONCEPT CULVERT         |                                                                               |                                                     | Surveyed                                 | Datum       | Civil and Structural E                                                | Engineers                                                          |                   |                 |
|        |                            |                | document may only be used for the purpose for which                                                                                    | SAWTELL | BAMBARA DRIVE           |                                                                               |                                                     | NKW                                      | AMG, AHD    |                                                                       |                                                                    | Drawing Sheets    | .S              |
|        |                            |                | it was commissioned and                                                                                                                |         |                         |                                                                               |                                                     |                                          |             | Geoff Slattery & Partners Pty Ltd ABN 65 097 037 221                  |                                                                    |                   |                 |
|        |                            |                | terms of engagement for the commission.                                                                                                |         |                         |                                                                               |                                                     | Drawn                                    | Design      | 400 D 15 11 1                                                         | DI 00.0054.4044                                                    | Dura of           | Durala          |
|        |                            |                | in accordance with the terms of engagement for the commission. Unauthorised use of this document in any form whatsoever is prohibited. |         |                         | Geoff Slattery BE(Hons)<br>MIEAust. Registered<br>Professional Engineer 97130 | City Engineer                                       | GES                                      | GES         | 192 Pacific Highway<br>P.O. Box 8090<br>COFFS HARBOUR<br>N.S.W., 2450 | Phone 02 6651 1944  Fax 02 6651 5766  Email g_slattery@bigpond.com | Dwg of Council No | Dwgs            |
| A JUL  | 12 PREFERRED PROJECT DETAI | S              |                                                                                                                                        |         |                         | Professional Engineer 97130                                                   |                                                     | Checked                                  | Date        | N.S.W., 2450                                                          | Email g_slattery@bigpond.com                                       |                   |                 |
| Rev Da | е                          | Revision Check |                                                                                                                                        |         |                         | Date                                                                          | Date                                                | GES                                      | JULY 12     |                                                                       |                                                                    |                   |                 |