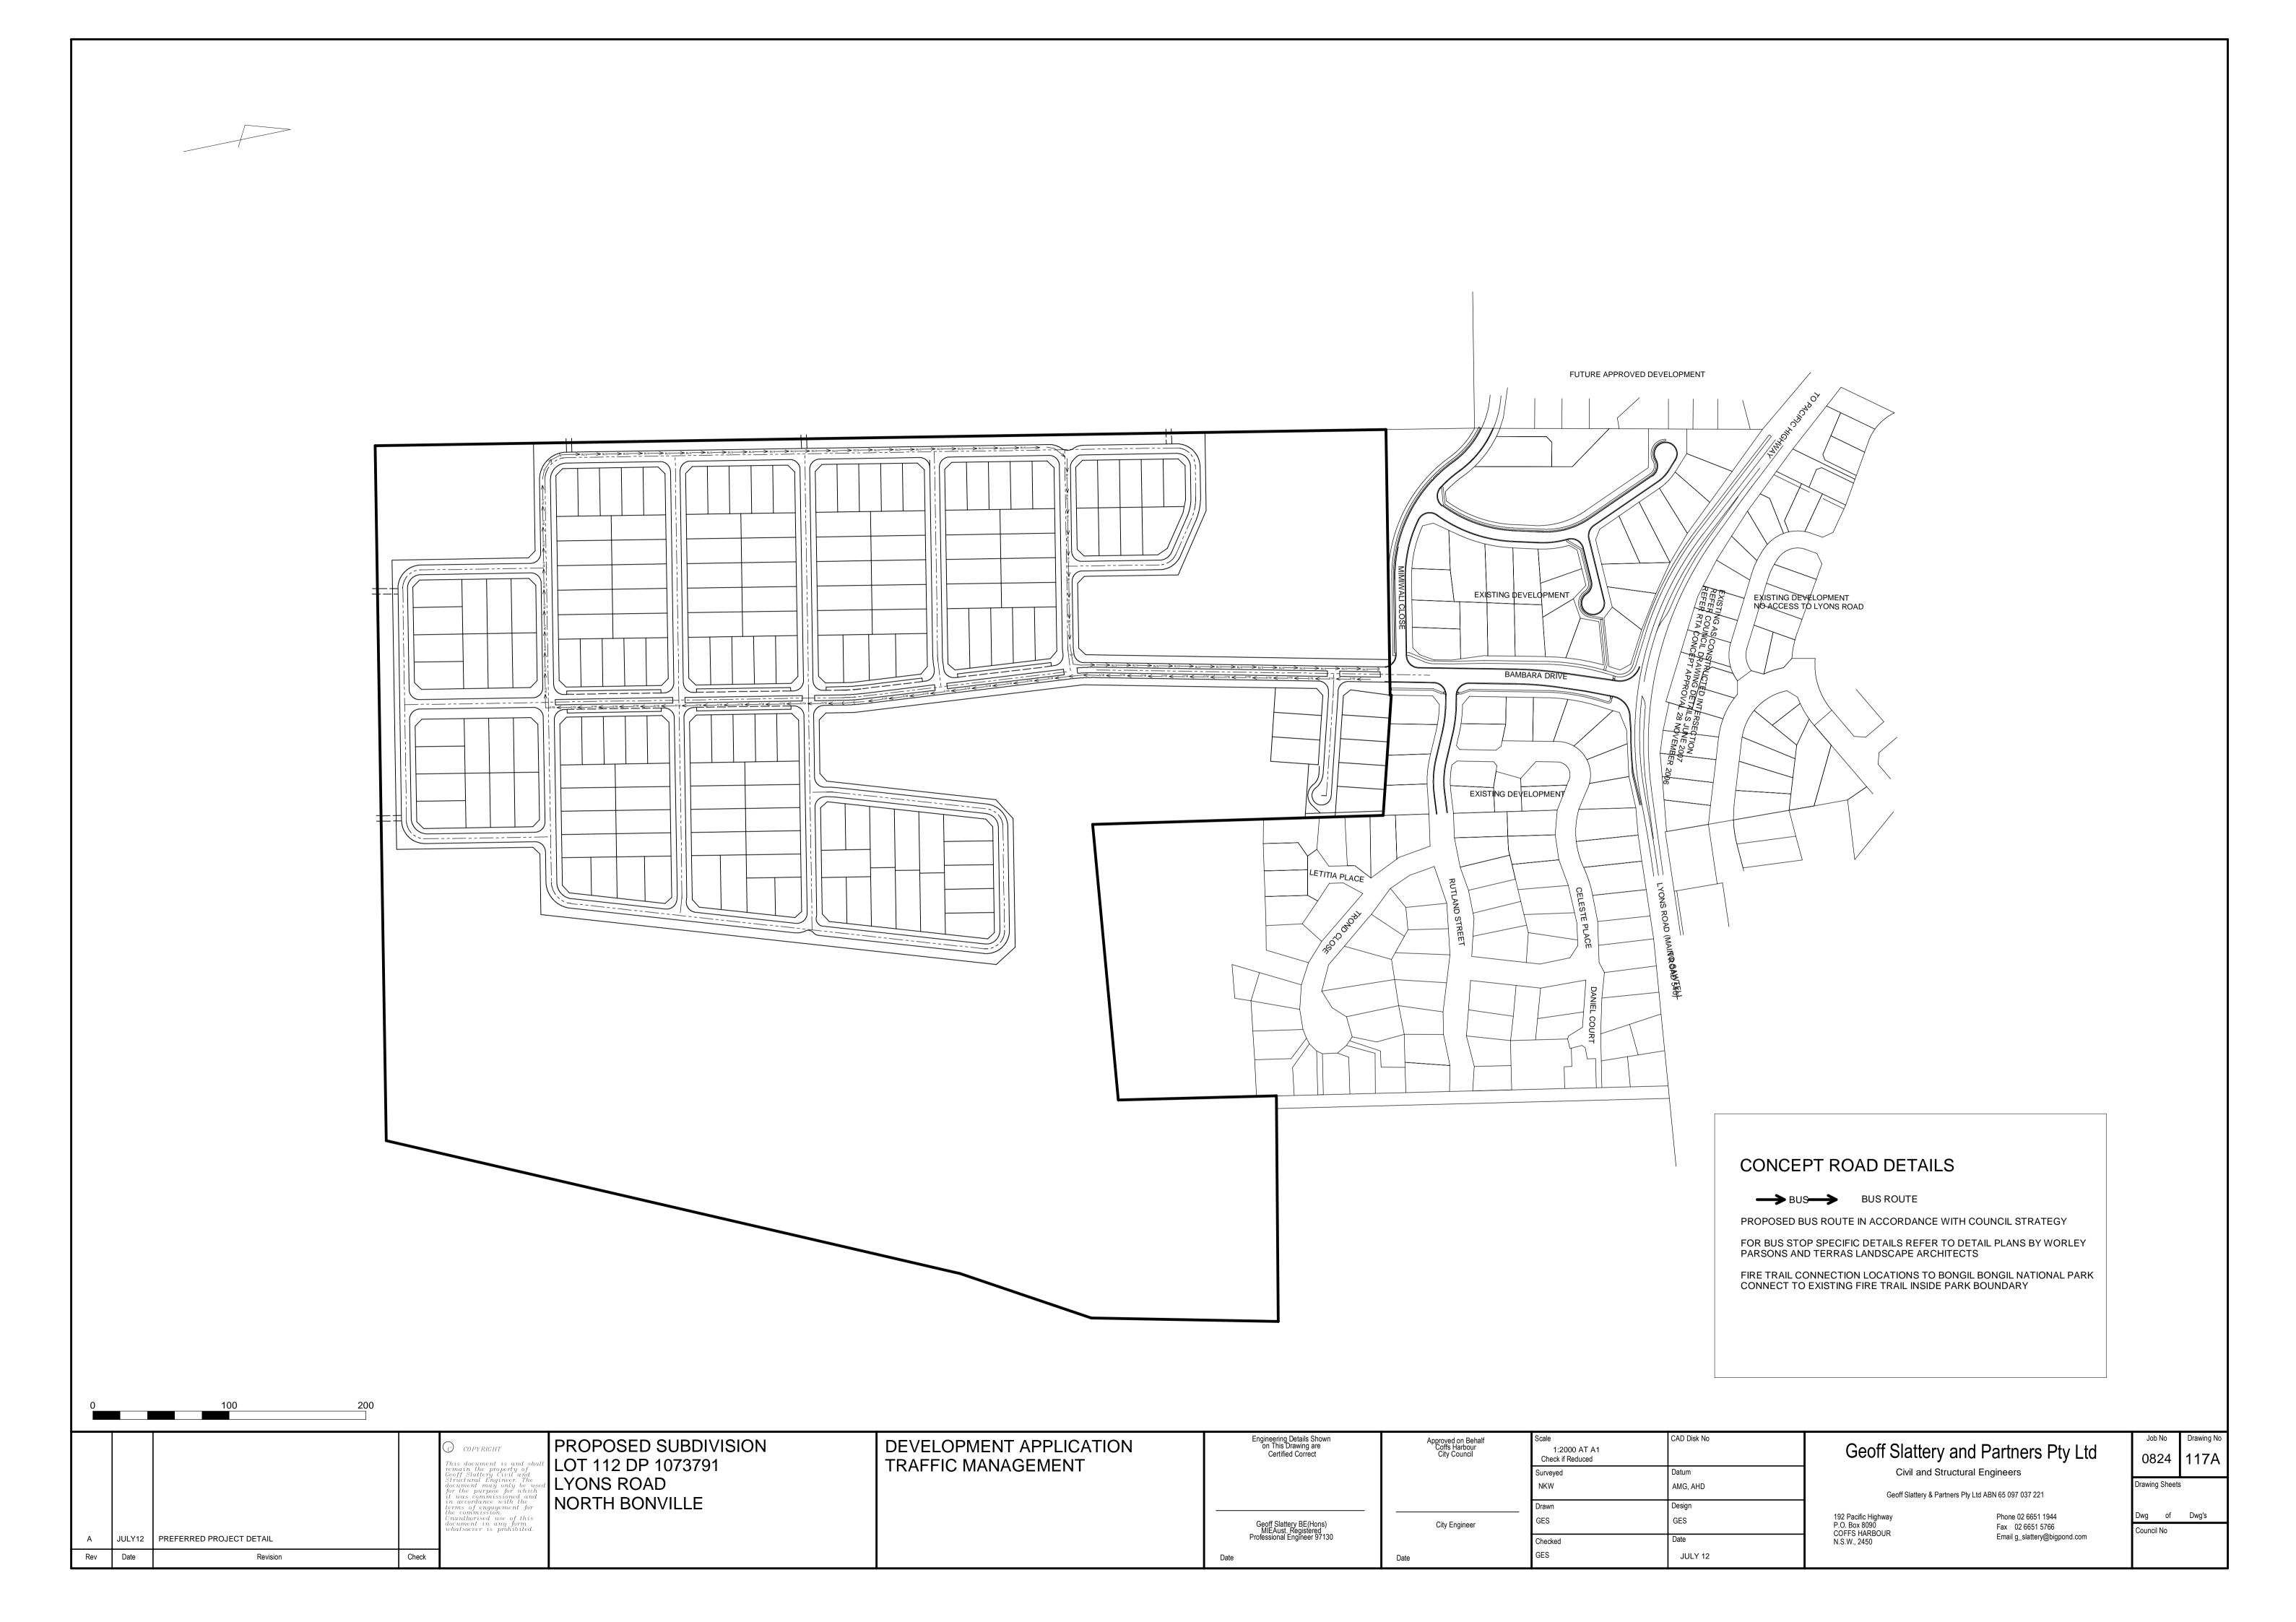

## LOT 112 DP 1073781 LYONS ROAD SAWTELL

# CONCEPT DETAILS FOR PART 3A PROJECT APPLICATION

### DRAWING INDEX

| SHEET No | DETAILS                      | SHEET No | DETAILS                      |
|----------|------------------------------|----------|------------------------------|
| 3        | COVER                        | 110      | CONCEPT WSUD BASIN LAYOUTS   |
| 101      | EXISTING SITE                | 111      | CONCEPT SEWER RETICULATION   |
| 102      | TOTAL SITE CONCEPT           | 112      | CONCEPT WATER RETICULATION   |
| 103      | CONCEPT LAYOUT               | 113      | FIRE APZ                     |
| 104      | ALLOTMENT DIMENSION DETAILS  | 114      | CONCEPT SEDIMENT AND EROSION |
| 105      | CONCEPT EARTHWORKS           | 115      | CONCEPT CONSTRUCTION STAGING |
| 106      | CONCEPT ROAD LAYOUT          | 116      | CONCEPT EARTHWORKS STAGING   |
| 107      | CONCEPT ROAD DETAILS SHEET 1 | 117      | TRAFFIC DETAILS              |
| 108      | CONCEPT ROAD DETAILS SHEET 2 | 118      | CONCEPT CULVERT              |
| 109      | CONCEPT STORMWATER           |          |                              |