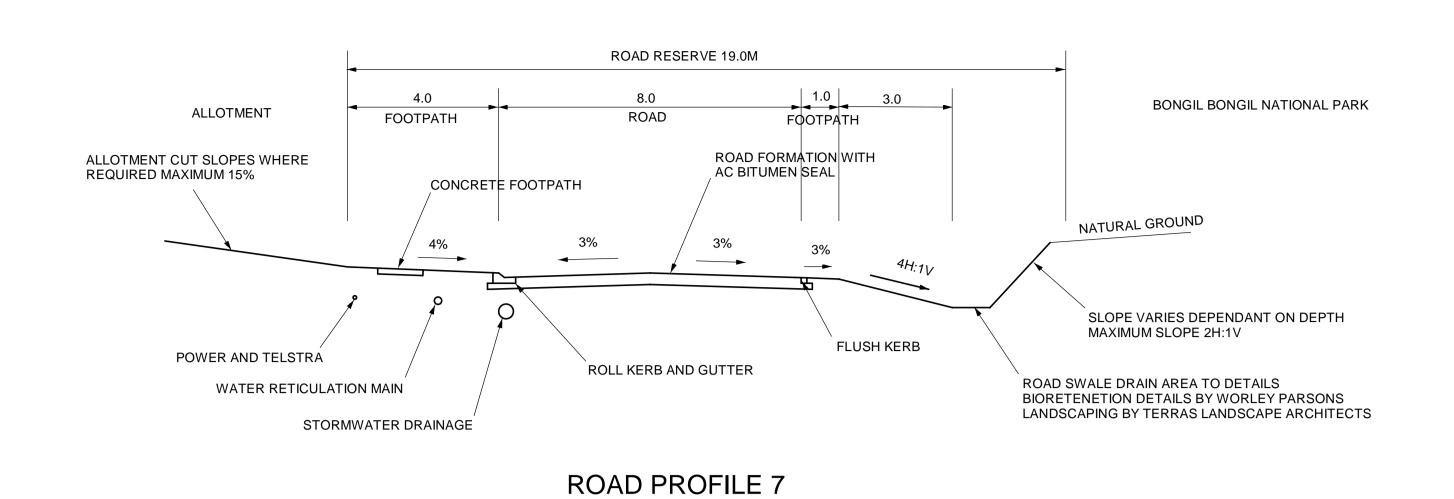

ONCEPT SEDIMENT AND EROSION |
| 105      | CONCEPT EARTHWORKS           | 115      | CONCEPT CONSTRUCTION STAGING |
| 106      | CONCEPT ROAD LAYOUT          | 116      | CONCEPT EARTHWORKS STAGING   |
| 107      | CONCEPT ROAD DETAILS SHEET 1 | 117      | TRAFFIC DETAILS              |
| 108      | CONCEPT ROAD DETAILS SHEET 2 | 118      | CONCEPT CULVERT              |
| 109      | CONCEPT STORMWATER           |          |                              |

## GEOFF SLATTERY AND PARTNERS PTY LTD CIVIL AND STRUCTURAL ENGINEERS

192 PACIFIC HIGHWAY
COFFS HARBOUR
ACN 002 787 500
PHONE 02 6651 1944
FAX 02 6651 5766
EMAIL g\_slattery@bigpond.com

DRAWING ISSUE PURPOSE

ISSUED FOR DEVELOPMENT APPLICATION

PROJECT REFERENCES

GS&P PROJECT
DoP REF
PLAN APPROVAL DATE

0824 MP 08-0080

















|          |                           |       |                                                                                                                                        |                                |                         |                                                                               |                                                     | •                            | İ.,,        |                                                                                                                  |