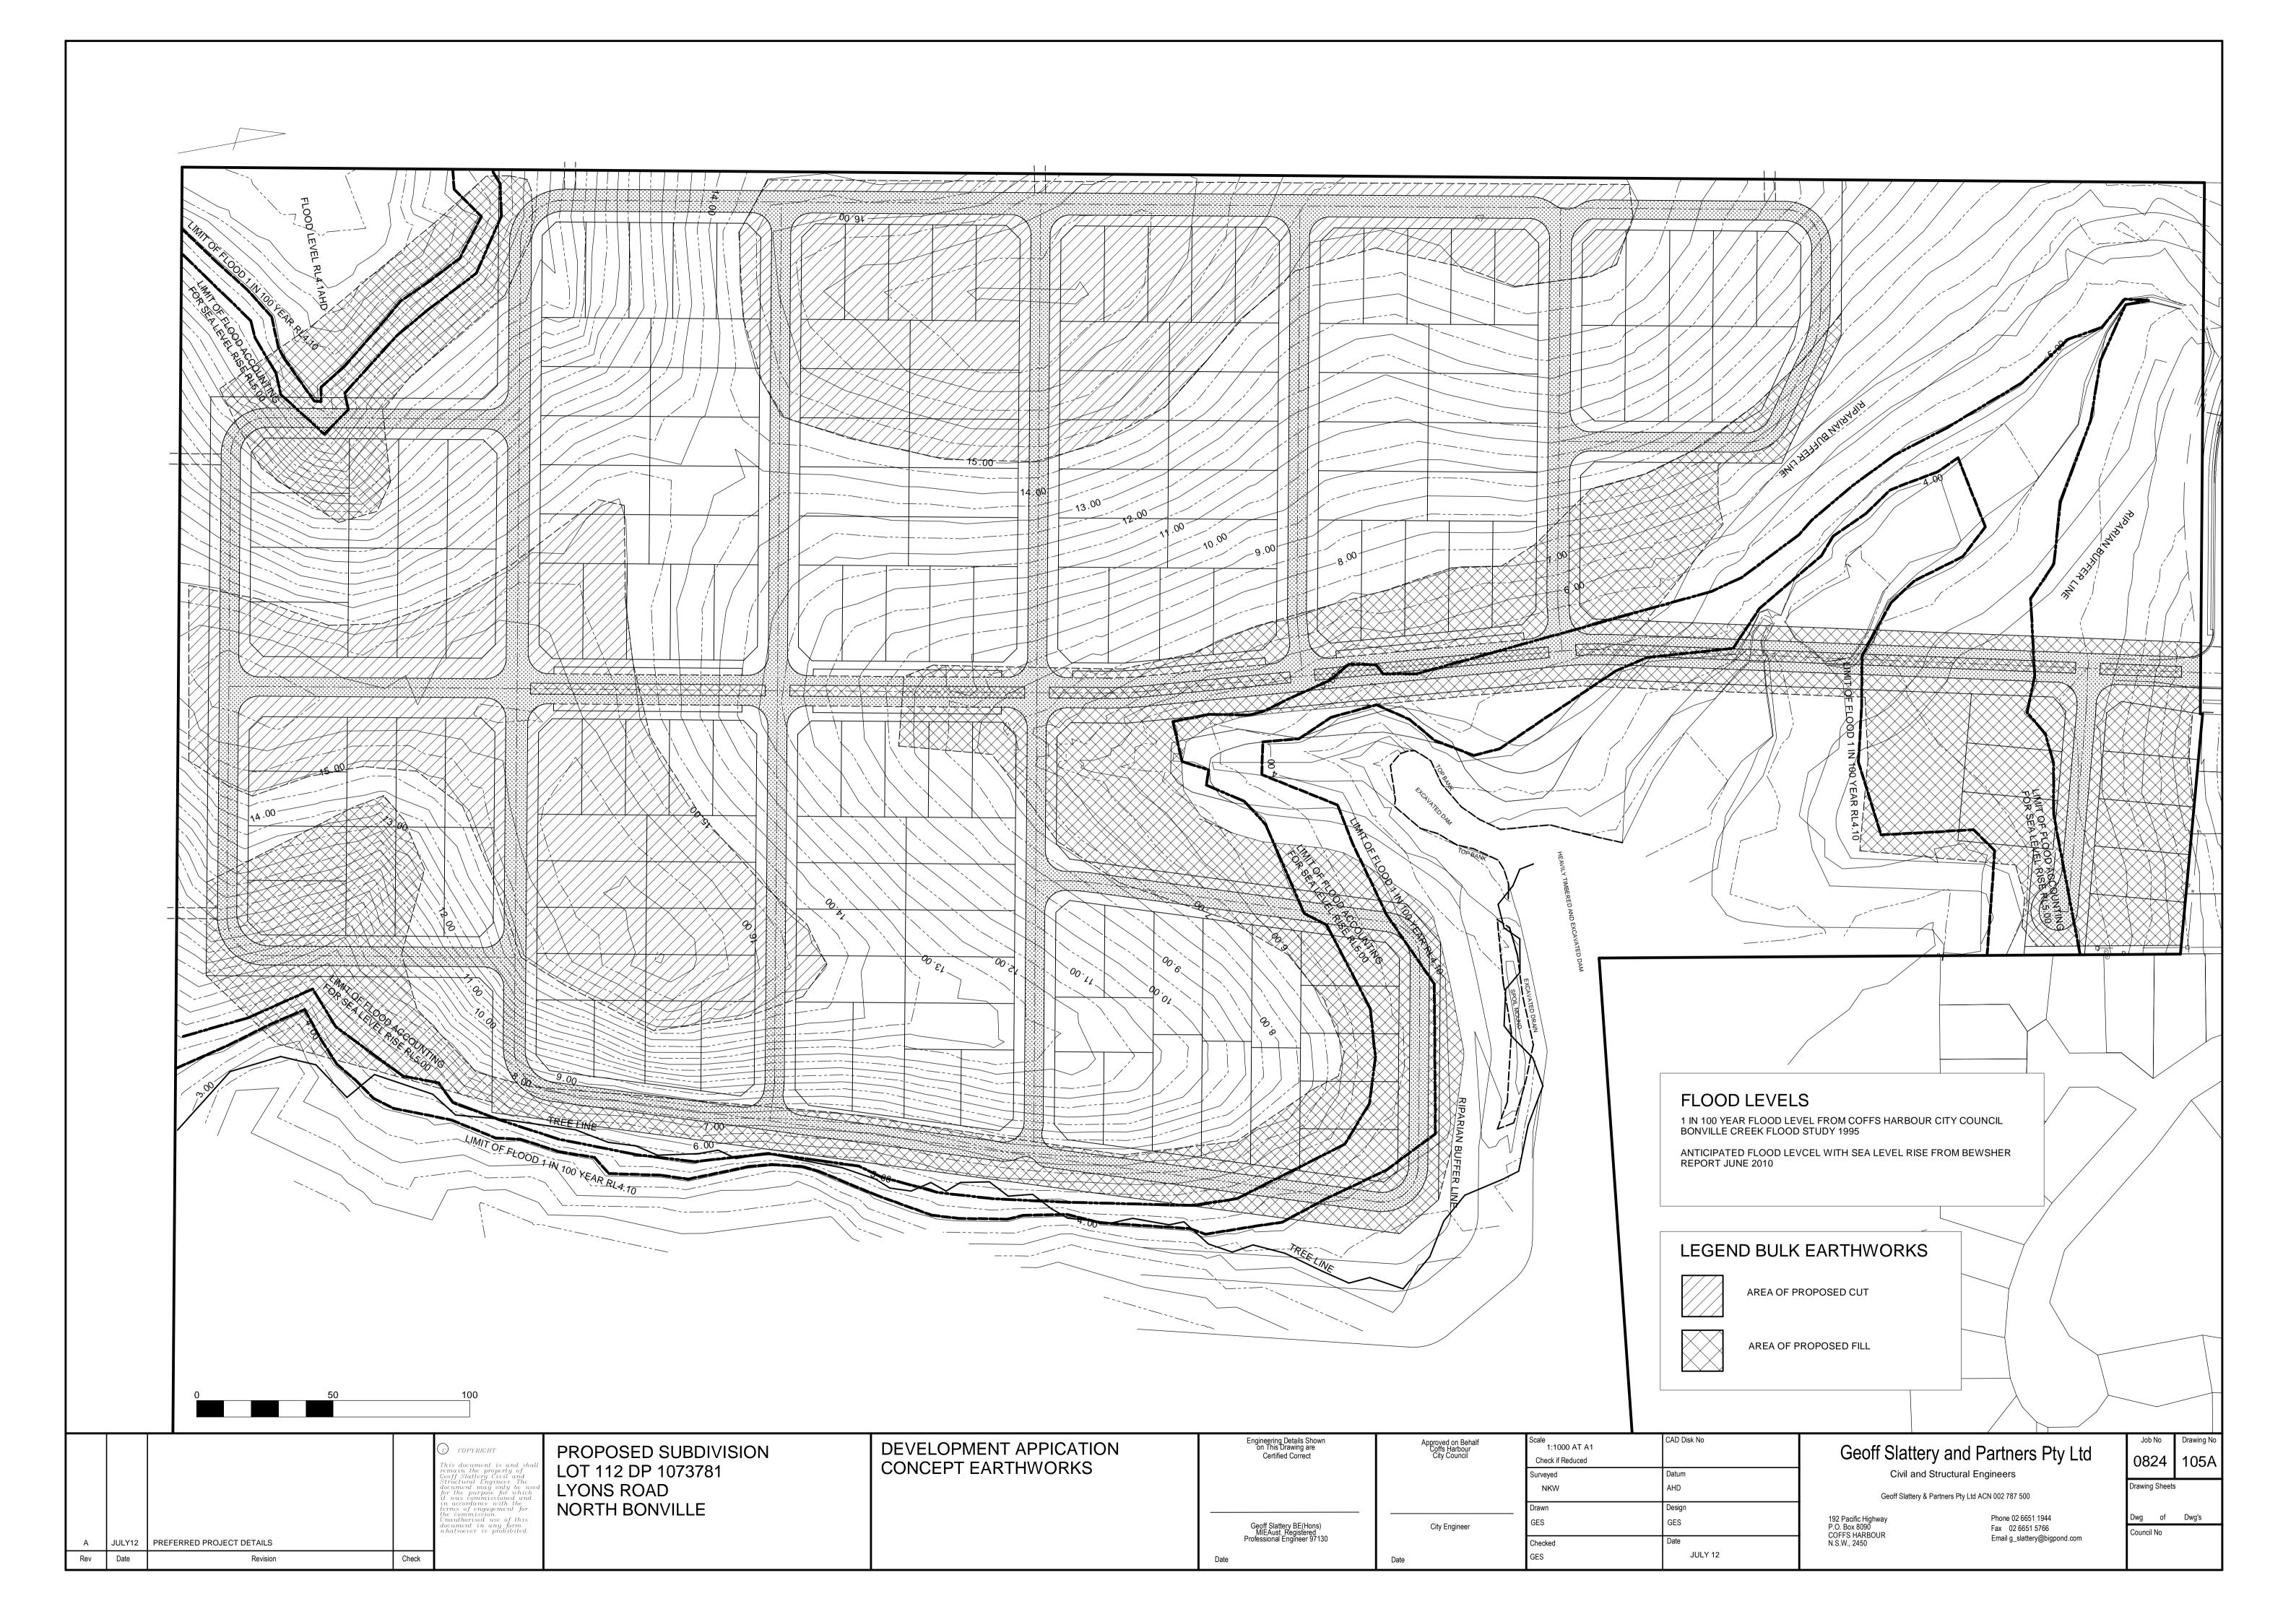

### DRAWING INDEX

| SHEET No | DETAILS                      | SHEET No | DETAILS                      |
|----------|------------------------------|----------|------------------------------|
| 3        | COVER                        | 110      | CONCEPT WSUD BASIN LAYOUTS   |
| 101      | EXISTING SITE                | 111      | CONCEPT SEWER RETICULATION   |
| 102      | TOTAL SITE CONCEPT           | 112      | CONCEPT WATER RETICULATION   |
| 103      | CONCEPT LAYOUT               | 113      | FIRE APZ                     |
| 104      | ALLOTMENT DIMENSION DETAILS  | 114      | CONCEPT SEDIMENT AND EROSION |
| 105      | CONCEPT EARTHWORKS           | 115      | CONCEPT CONSTRUCTION STAGING |
| 106      | CONCEPT ROAD LAYOUT          | 116      | CONCEPT EARTHWORKS STAGING   |
| 107      | CONCEPT ROAD DETAILS SHEET 1 | 117      | TRAFFIC DETAILS              |
| 108      | CONCEPT ROAD DETAILS SHEET 2 | 118      | CONCEPT CULVERT              |
| 109      | CONCEPT STORMWATER           |          |                              |