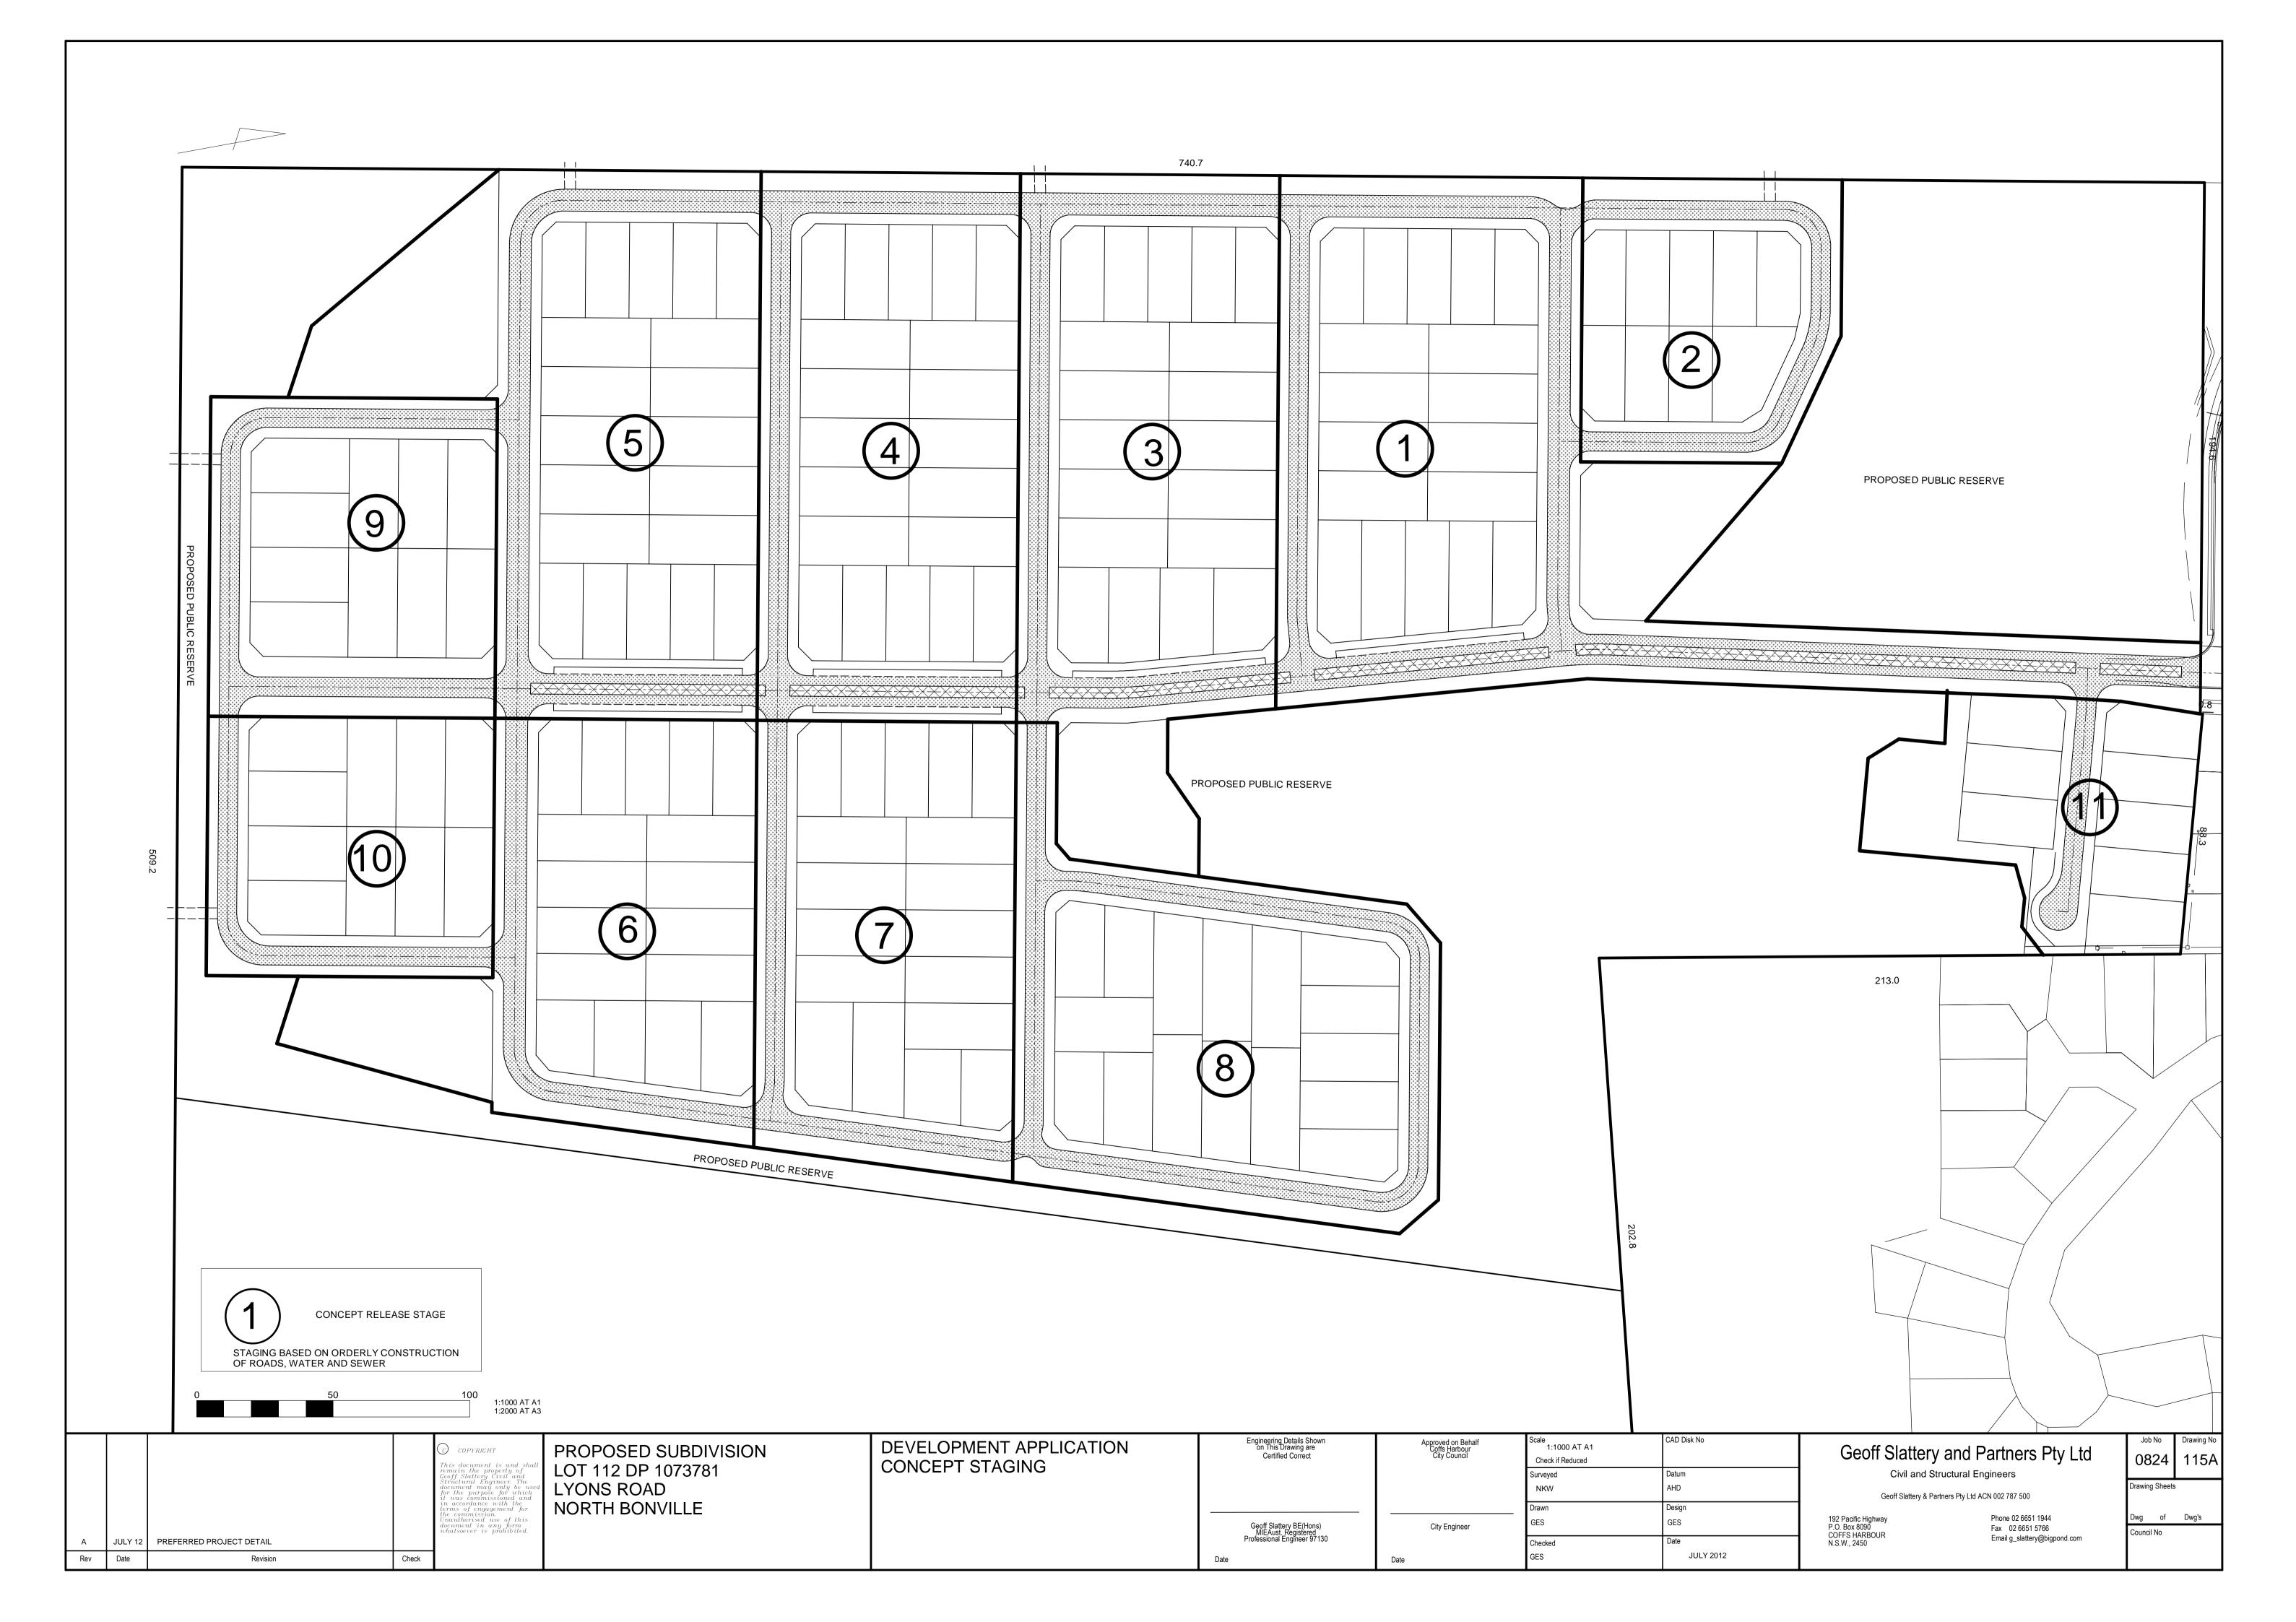

|





















#### LAYOUT PLAN



#### **ROAD SECTION**



#### **CULVERT CROSS SECTION**

#### NOTE

CULVERT DETAILS ARE CONCEPT ONLY FINAL SIZE SUBJECT TO APPROVAL BY COUNCIL CATCHMENT AREA 19.60ha RIPARIAN WATER DEPTH SUBJECT TO APPROVAL BY FISHERIES

|        |                            |                |                                                                                                                                        |         | DEVELOPMENT APPLICATION | Engineering Details Shown<br>on This Drawing are<br>Certified Correct         | Approved on Behalf<br>Coffs Harbour<br>City Council | Scale<br>1:100 AT A1<br>Check if Reduced | CAD Disk No | Geoff Slattery and                                                    | Partners Pty Ltd