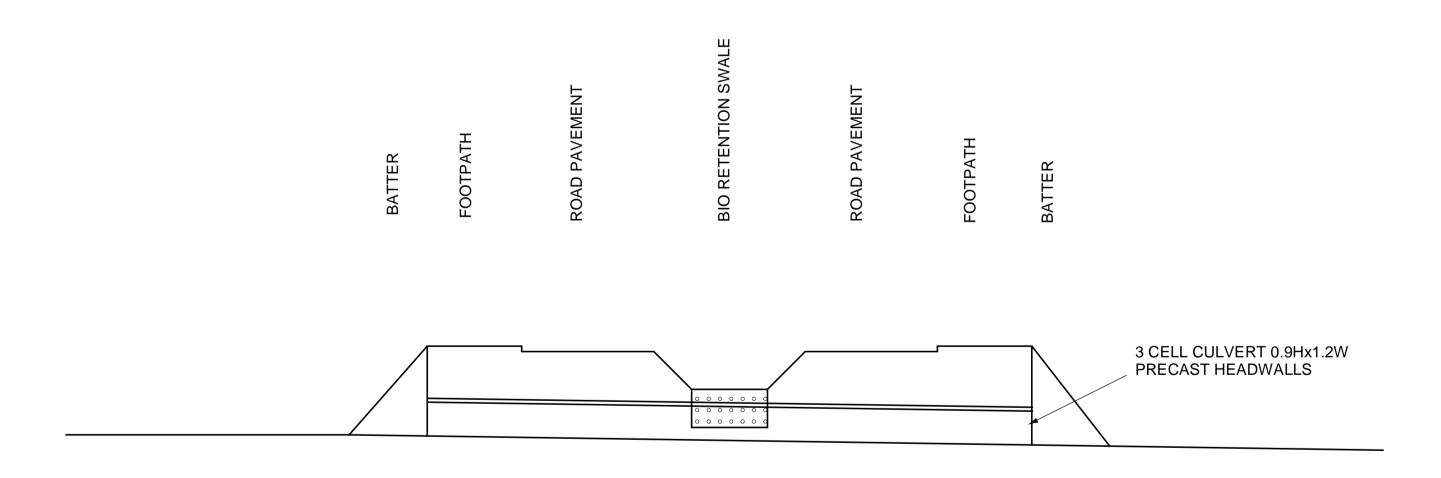

#### **CULVERT CROSS SECTION**

#### NOTE

CULVERT DETAILS ARE CONCEPT ONLY FINAL SIZE SUBJECT TO APPROVAL BY COUNCIL CATCHMENT AREA 19.60ha RIPARIAN WATER DEPTH SUBJECT TO APPROVAL BY FISHERIES

|        |                            |                |                                                                                                                                        |         | DEVELOPMENT APPLICATION | Engineering Details Shown<br>on This Drawing are<br>Certified Correct         | Approved on Behalf<br>Coffs Harbour<br>City Council | Scale<br>1:100 AT A1<br>Check if Reduced | CAD Disk No | Geoff Slattery and                                                    | Partners Pty Ltd                                                   | Job No<br>0824    | Drawing No 118A |
|--------|----------------------------|----------------|----------------------------------------------------------------------------------------------------------------------------------------|---------|-------------------------|-------------------------------------------------------------------------------|-----------------------------------------------------|------------------------------------------|-------------|-----------------------------------------------------------------------|--------------------------------------------------------------------|-------------------|-----------------|
|        |                            |                | Geoff Stattery Civil and                                                                                                               |         | CONCEPT CULVERT         |                                                                               |                                                     | Surveyed                                 | Datum       | Civil and Structural E                                                | Engineers                                                          |                   |                 |
|        |                            |                | document may only be used for the purpose for which                                                                                    | SAWTELL | BAMBARA DRIVE           |                                                                               |                                                     | NKW                                      | AMG, AHD    |                                                                       |                                                                    | Drawing Sheets    | .S              |
|        |                            |                | it was commissioned and                                                                                                                |         |                         |                                                                               |                                                     |                                          |             | Geoff Slattery & Partners Pty Ltd ABN 65 097 037 221                  |                                                                    |                   |                 |
|        |                            |                | terms of engagement for the commission.                                                                                                |         |                         |                                                                               |                                                     | Drawn                                    | Design      | 400 D 15 11 1                                                         | DI 00.0054.4044                                                    | Dura of           | Durala          |
|        |                            |                | in accordance with the terms of engagement for the commission. Unauthorised use of this document in any form whatsoever is prohibited. |         |                         | Geoff Slattery BE(Hons)<br>MIEAust. Registered<br>Professional Engineer 97130 | City Engineer                                       | GES                                      | GES         | 192 Pacific Highway<br>P.O. Box 8090<br>COFFS HARBOUR<br>N.S.W., 2450 | Phone 02 6651 1944  Fax 02 6651 5766  Email g_slattery@bigpond.com | Dwg of Council No | Dwgs            |
| A JUL  | 12 PREFERRED PROJECT DETAI | S              |                                                                                                                                        |         |                         | Professional Engineer 97130                                                   |                                                     | Checked                                  | Date        | N.S.W., 2450                                                          | Email g_slattery@bigpond.com                                       |                   |                 |
| Rev Da | е                          | Revision Check |                                                                                                                                        |         |                         | Date                                                                          | Date                                                | GES                                      | JULY 12     |                                                                       |                                                                    |                   |                 |