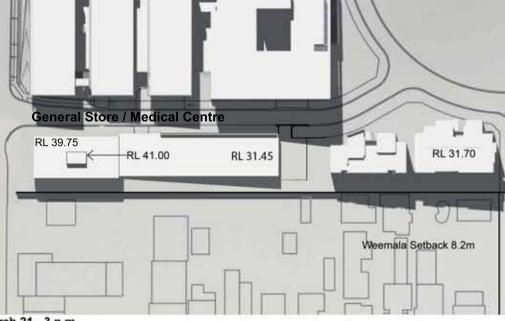

## suters

Royal Rehabilitation Centre Sydney Design Report

Sun Shading Diagrams Weemala and General Store / Medical Centre

Suters Project Number 302749 May 2013

Approved Weemala Concept Plan Setbacks and Height Limits **Project Application Scheme** \_\_\_ 4 **General Store / Medical Centre** General Store RL 39.75 RL 31.70 RL 31.45 RL 41.00 RL 30.00 Weemala Setback 3m Weemala Setback 8,2m March 21 - 9 a.m March 21 - 9 a.m **General Store / Medical Centre** 1 General Store RL 39.75 -1 RL 31.70 RL 31.45 -RL 41.00  $\rightarrow$ RL 30.00 Weemala Setback 8 2m Weemala Setback 3m . March 21 - 12 p.m March 21 - 12 p.m -A 損