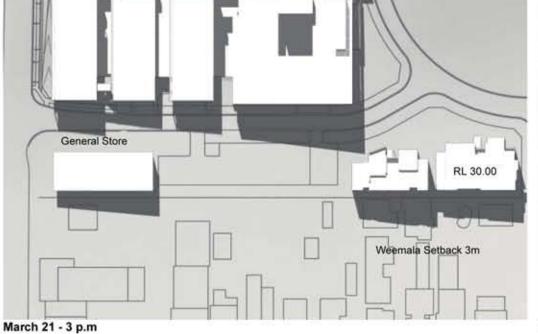

## suters

Royal Rehabilitation Centre Sydney Design Report

Sun Shading Diagrams Weemala and General Store / Medical Centre

Suters Project Number 302749 May 2013

Approved Weemala Concept Plan Setbacks and Height Limits **Project Application Scheme** \_\_\_ 4 **General Store / Medical Centre** General Store RL 39.75 RL 31.70 RL 31.45 RL 41.00 RL 30.00 Weemala Setback 3m Weemala Setback 8,2m March 21 - 9 a.m March 21 - 9 a.m **General Store / Medical Centre** 1 General Store RL 39.75 -1 RL 31.70 RL 31.45 -RL 41.00  $\rightarrow$ RL 30.00 Weemala Setback 8 2m Weemala Setback 3m . March 21 - 12 p.m March 21 - 12 p.m -A 損

March 21 - 3 p.m