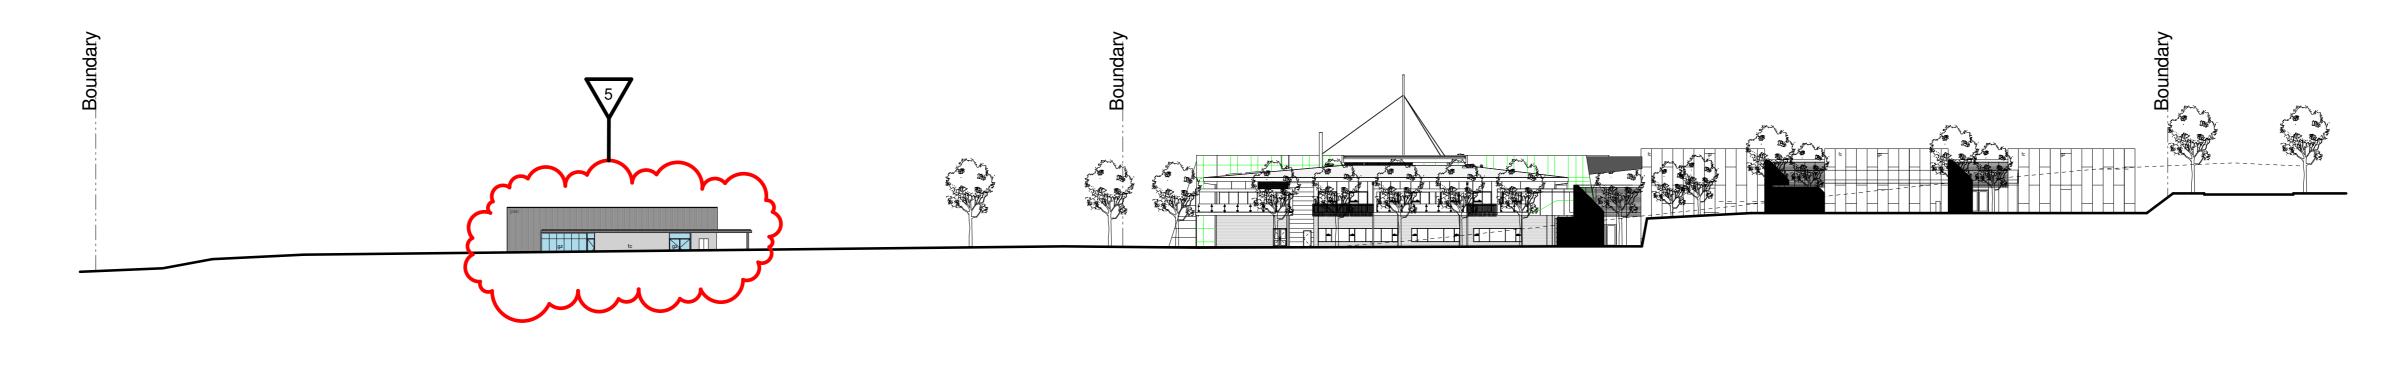

DRAWING SITE ELEVATIONS

| , | г | IVI |  |  |
|---|---|-----|--|--|
|   |   |     |  |  |
|   |   |     |  |  |
|   |   |     |  |  |
|   |   |     |  |  |
|   |   |     |  |  |
|   |   |     |  |  |
|   |   |     |  |  |
|   |   |     |  |  |