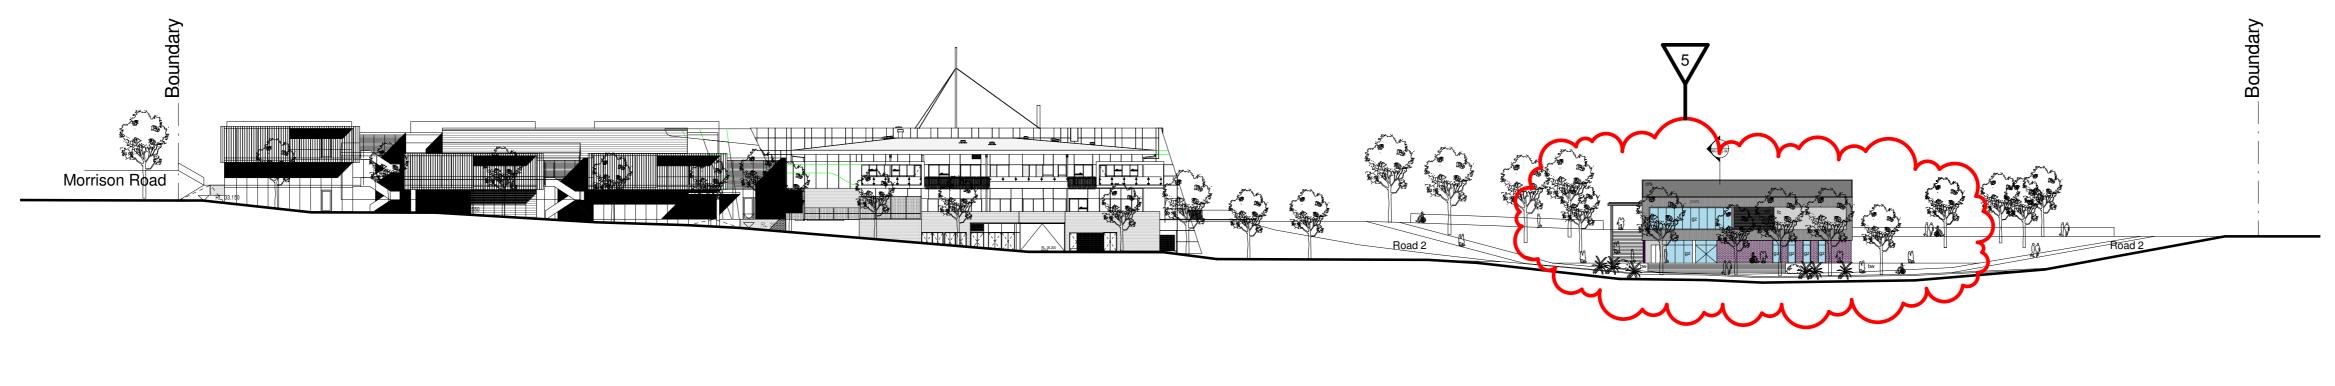

DRAWING SITE ELEVATIONS

| , | г | IVI |  |  |
|---|---|-----|--|--|
|   |   |     |  |  |
|   |   |     |  |  |
|   |   |     |  |  |
|   |   |     |  |  |
|   |   |     |  |  |
|   |   |     |  |  |
|   |   |     |  |  |
|   |   |     |  |  |