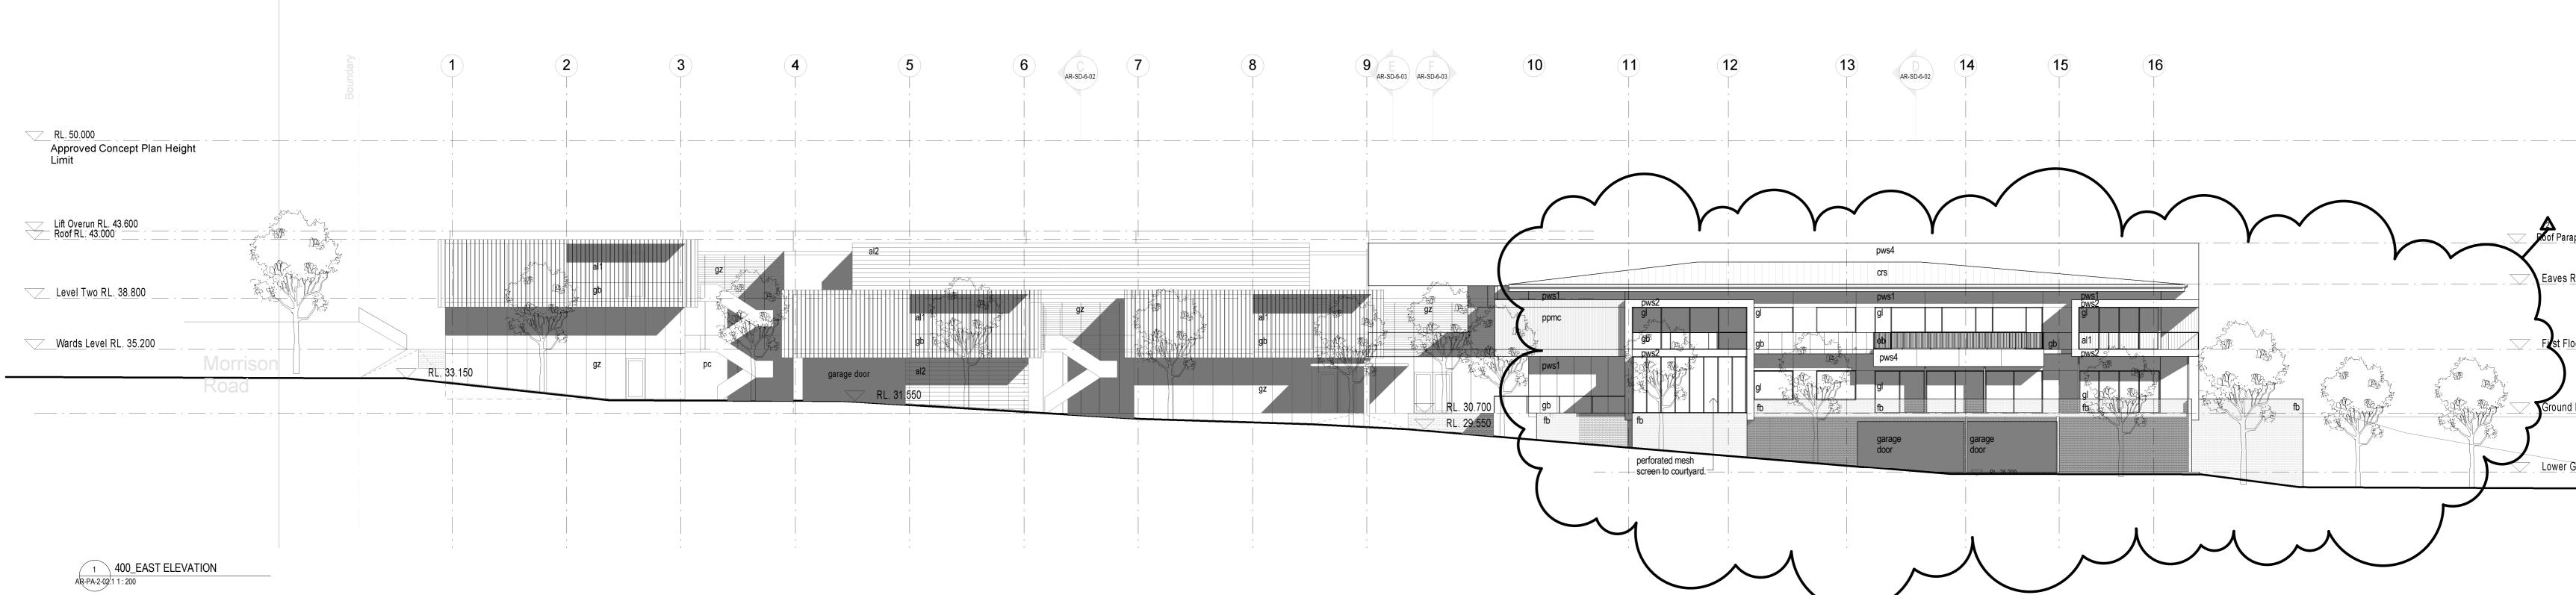

| 59 Charles Street, Ryde |
|-------------------------|
|                         |
|                         |

ELEVATION EAST ELEVATION

Royal Rehabilitation Centre Sydney

PROJECT

DRAWING

NORTH

 First Floor RL. 39.802