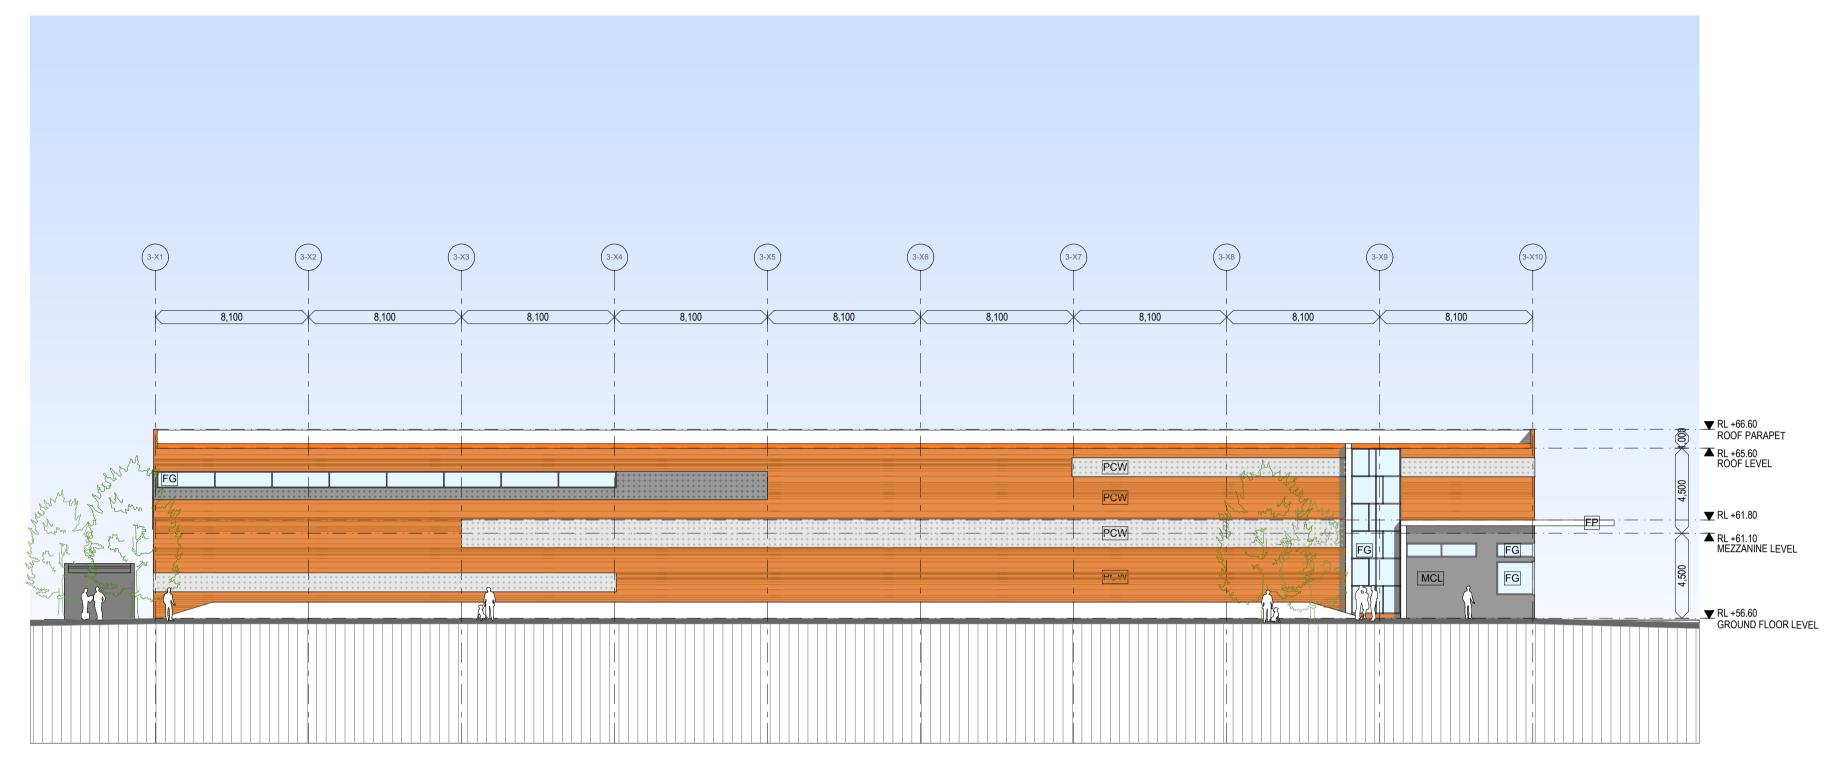

E3/3 BUILDING 3 - WEST ELEVATION 1:200

E3/4 BUILDING 3 - SOUTH ELEVATION1:200

D

## FINISHES CODE

۰

| CODE | FINISH                                            |
|------|---------------------------------------------------|
| AGH  | Aluminium Framed Glass Handrail                   |
| CCS  | Corrugated Colorbond Sheeting                     |
| CRP  | Cement Render And Paint                           |
| DP   | Circular Downpipe                                 |
| FG   | Fixed Glass In Aluminium Frame- Powdercoat Finish |
| FGD  | Fold-Up Garage Door- Powdercoat Finish            |
| FP   | Fascia panel                                      |
| GHD  | Aluminium Framed Glazed Door- Powdercoat Finish   |
| GLC  | Glazed skylight roof                              |
| GLW  | Aluminium Framed Glass Wall - Powdercoat Finish   |
| ML   | Aluminium Louvres - Powdercoat Finish             |
| MCL  | Metal Composite Wall Panel System                 |
| RV   | Proprietary Roof Ventilator                       |
| PCS  | Polycarbonate Roof Sheeting                       |
| PCW  | Precast Concrete Wall System                      |