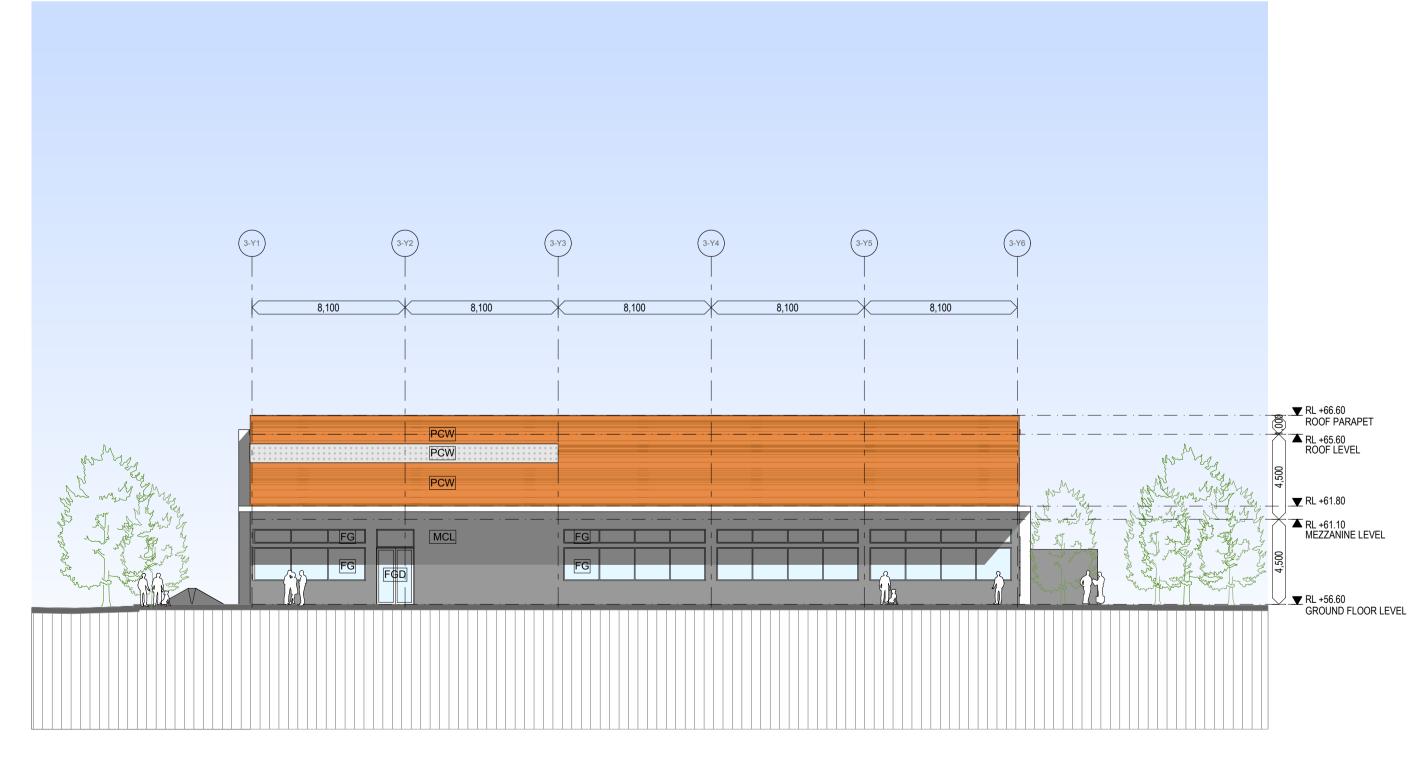

E3/3 BUILDING 3 - WEST ELEVATION 1:200

E3/4 BUILDING 3 - SOUTH ELEVATION1:200

D

## FINISHES CODE

۰

| CODE | FINISH                                            |
|------|---------------------------------------------------|
| AGH  | Aluminium Framed Glass Handrail                   |
| CCS  | Corrugated Colorbond Sheeting                     |
| CRP  | Cement Render And Paint                           |
| DP   | Circular Downpipe                                 |
| FG   | Fixed Glass In Aluminium Frame- Powdercoat Finish |
| FGD  | Fold-Up Garage Door- Powdercoat Finish            |
| FP   | Fascia panel                                      |
| GHD  | Aluminium Framed Glazed Door- Powdercoat Finish   |
| GLC  | Glazed skylight roof                              |
| GLW  | Aluminium Framed Glass Wall - Powdercoat Finish   |
| ML   | Aluminium Louvres - Powdercoat Finish             |
| MCL  | Metal Composite Wall Panel System                 |
| RV   | Proprietary Roof Ventilator                       |
| PCS  | Polycarbonate Roof Sheeting                       |
| PCW  | Precast Concrete Wall System                      |