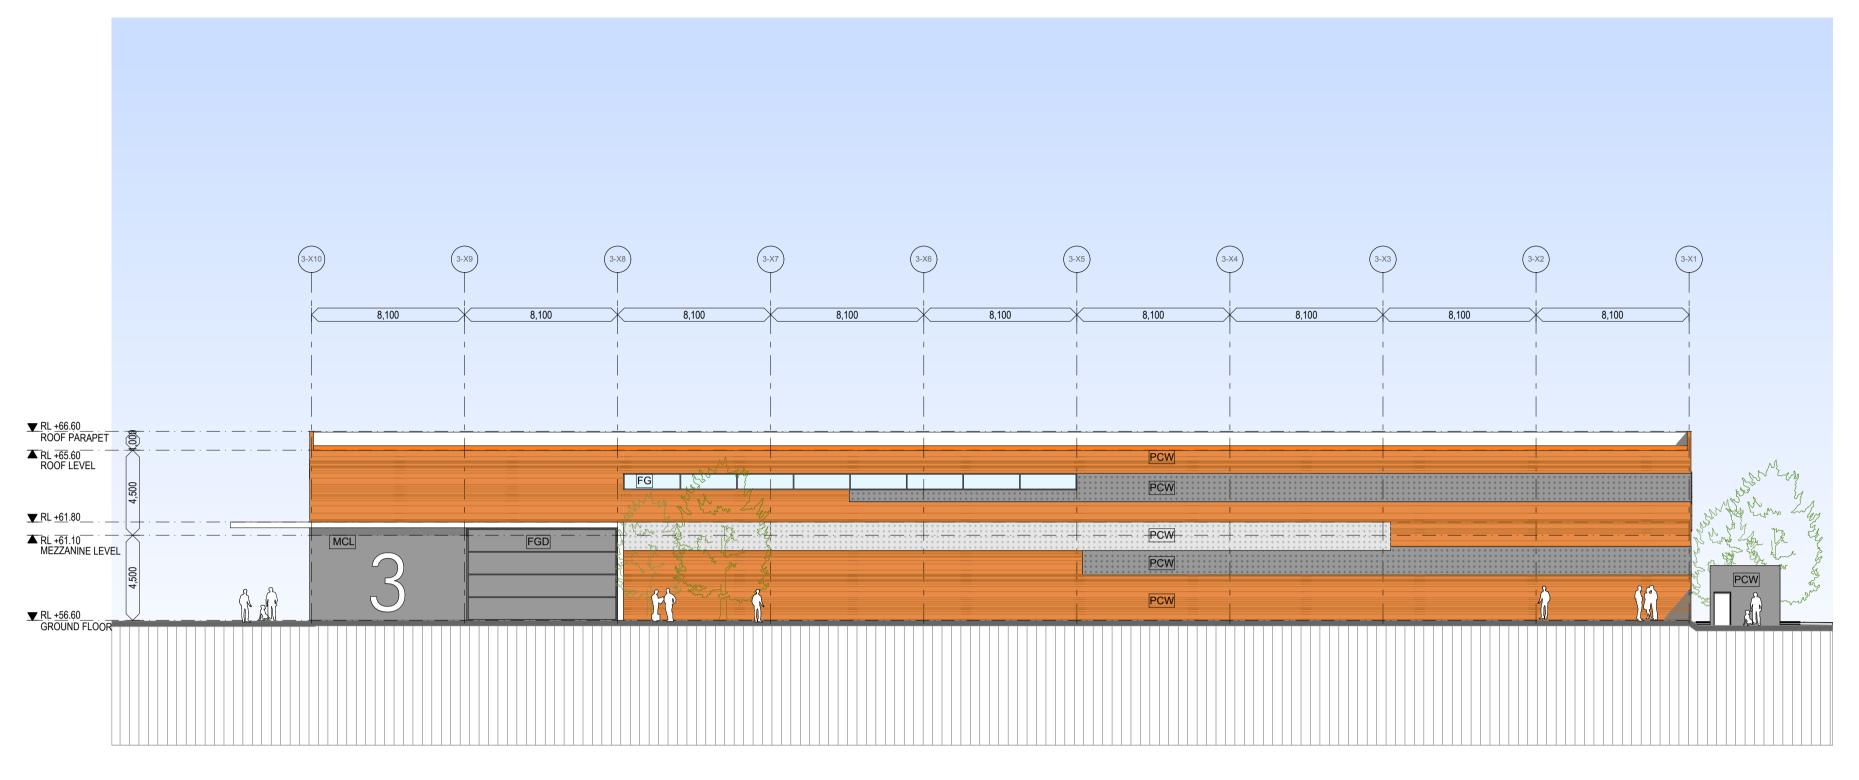

E3/1 BUILDING 3 - EAST ELEVATION 1:200

E3/2 BUILDING 3 - NORTH ELEVATION1:200

Þ

### FINISHES CODE

۰

| CODE | FINISH                                            |
|------|---------------------------------------------------|
| AGH  | Aluminium Framed Glass Handrail                   |
| CCS  | Corrugated Colorbond Sheeting                     |
| CRP  | Cement Render And Paint                           |
| DP   | Circular Downpipe                                 |
| FG   | Fixed Glass In Aluminium Frame- Powdercoat Finish |
| FGD  | Fold-Up Garage Door- Powdercoat Finish            |
| FP   | Fascia panel                                      |
| GHD  | Aluminium Framed Glazed Door- Powdercoat Finish   |
| GLC  | Glazed skylight roof                              |
| GLW  | Aluminium Framed Glass Wall - Powdercoat Finish   |
| ML   | Aluminium Louvres - Powdercoat Finish             |
| MCL  | Metal Composite Wall Panel System                 |
| RV   | Proprietary Roof Ventilator                       |
| PCS  | Polycarbonate Roof Sheeting                       |
| PCW  | Precast Concrete Wall System                      |