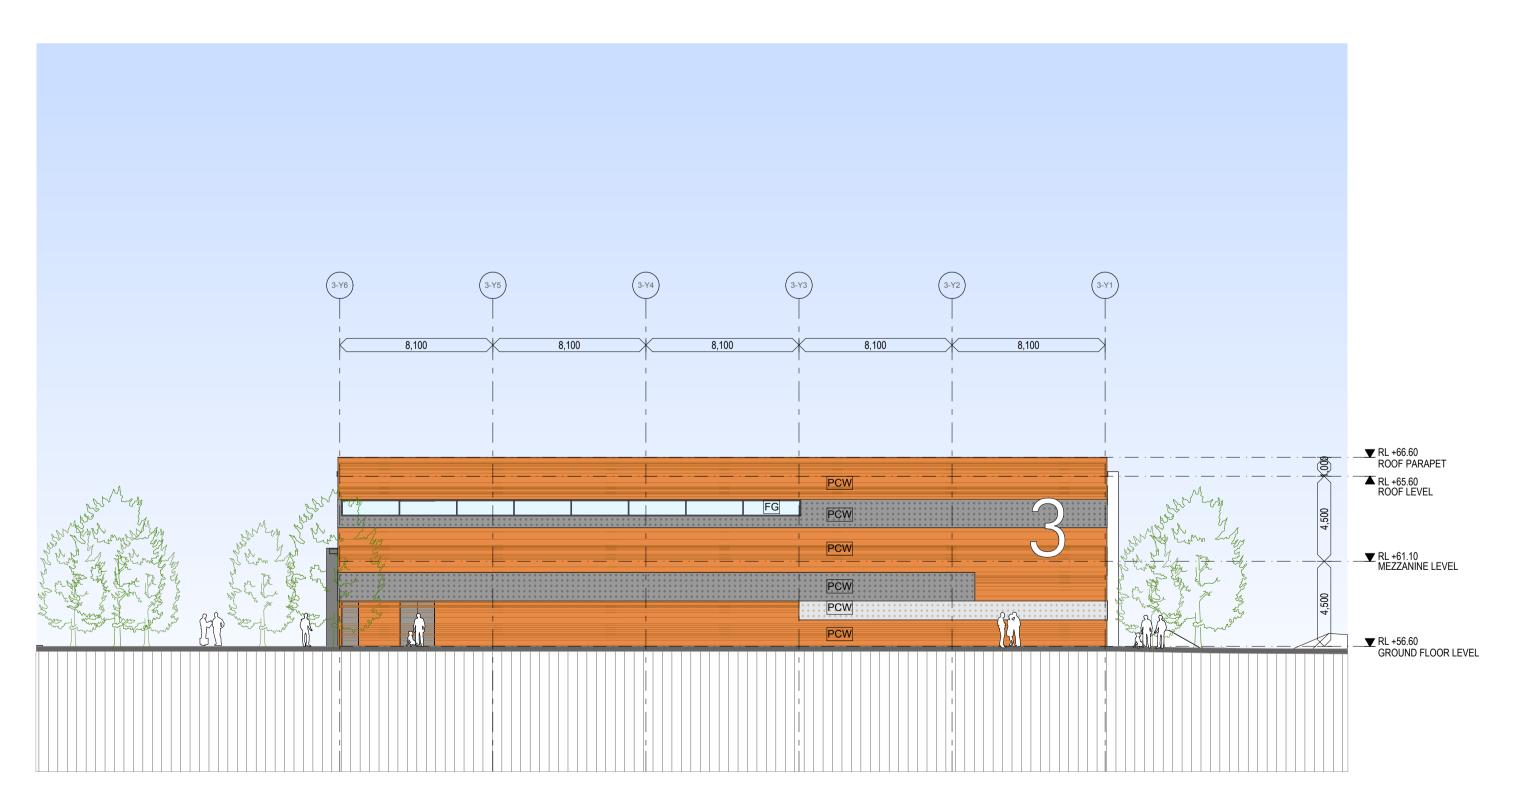

E3/1 BUILDING 3 - EAST ELEVATION 1:200

E3/2 BUILDING 3 - NORTH ELEVATION1:200

Þ

### FINISHES CODE

۰

| CODE | FINISH                                            |
|------|---------------------------------------------------|
| AGH  | Aluminium Framed Glass Handrail                   |
| CCS  | Corrugated Colorbond Sheeting                     |
| CRP  | Cement Render And Paint                           |
| DP   | Circular Downpipe                                 |
| FG   | Fixed Glass In Aluminium Frame- Powdercoat Finish |
| FGD  | Fold-Up Garage Door- Powdercoat Finish            |
| FP   | Fascia panel                                      |
| GHD  | Aluminium Framed Glazed Door- Powdercoat Finish   |
| GLC  | Glazed skylight roof                              |
| GLW  | Aluminium Framed Glass Wall - Powdercoat Finish   |
| ML   | Aluminium Louvres - Powdercoat Finish             |
| MCL  | Metal Composite Wall Panel System                 |
| RV   | Proprietary Roof Ventilator                       |
| PCS  | Polycarbonate Roof Sheeting                       |
| PCW  | Precast Concrete Wall System                      |