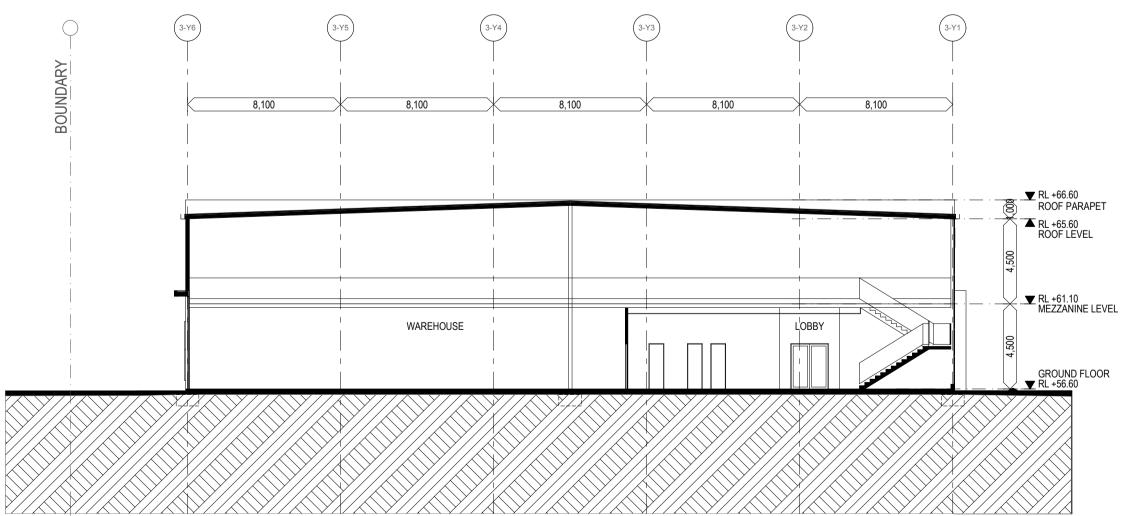

.

S3/1 BUILDING 3 - SECTION 1 1:200

Þ

### FINISHES CODE

| CODE | FINISH                                            |
|------|---------------------------------------------------|
| AGH  | Aluminium Framed Glass Handrail                   |
| CCS  | Corrugated Colorbond Sheeting                     |
| CRP  | Cement Render And Paint                           |
| DP   | Circular Downpipe                                 |
| FG   | Fixed Glass In Aluminium Frame- Powdercoat Finish |
| FGD  | Fold-Up Garage Door- Powdercoat Finish            |
| FP   | Fascia panel                                      |
| GHD  | Aluminium Framed Glazed Door- Powdercoat Finish   |
| GLC  | Glazed skylight roof                              |
| GLW  | Aluminium Framed Glass Wall - Powdercoat Finish   |
| ML   | Aluminium Louvres - Powdercoat Finish             |
| MCL  | Metal Composite Wall Panel System                 |
| RV   | Proprietary Roof Ventilator                       |
| PCS  | Polycarbonate Roof Sheeting                       |
| PCW  | Precast Concrete Wall System                      |