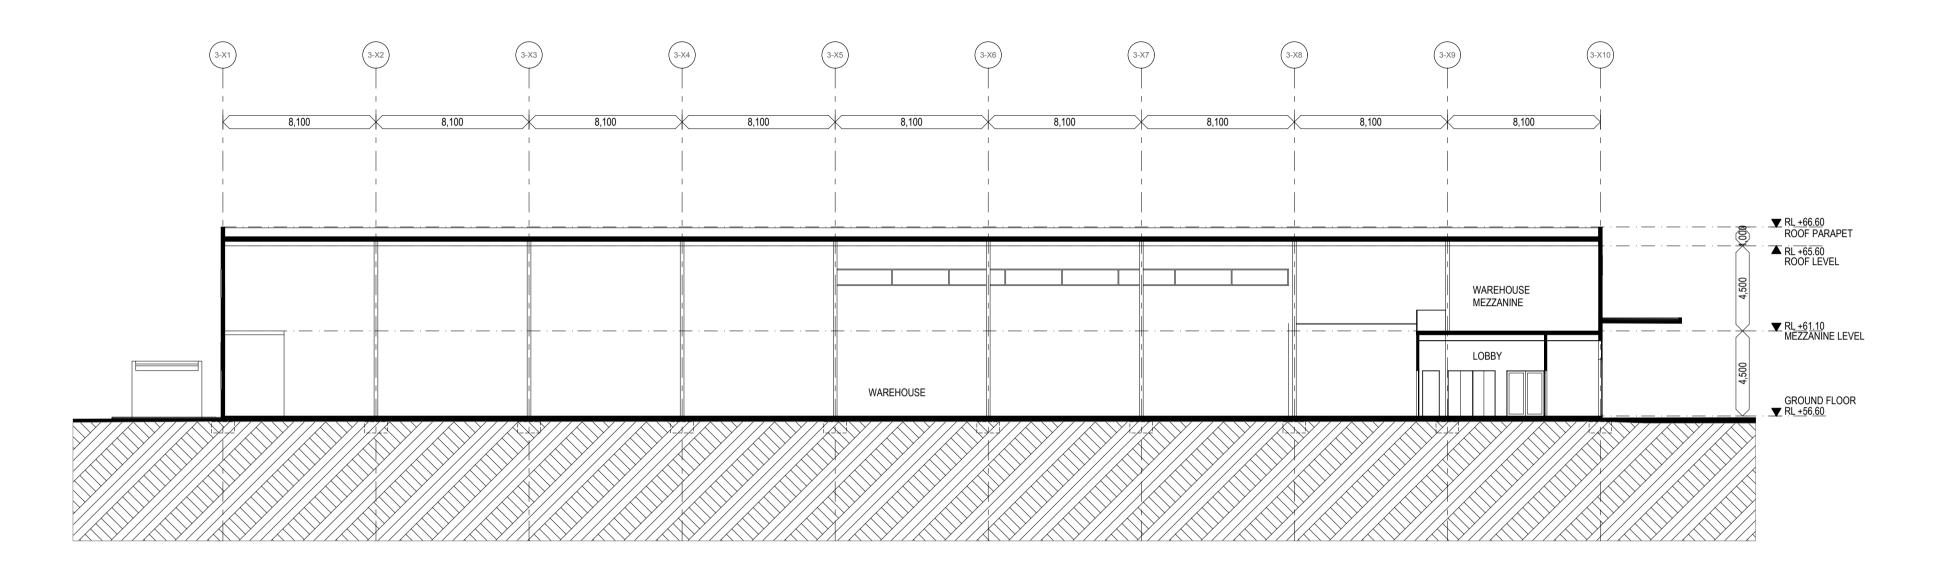

.

S3/1 BUILDING 3 - SECTION 1 1:200

Þ

### FINISHES CODE

| CODE | FINISH                                            |
|------|---------------------------------------------------|
| AGH  | Aluminium Framed Glass Handrail                   |
| CCS  | Corrugated Colorbond Sheeting                     |
| CRP  | Cement Render And Paint                           |
| DP   | Circular Downpipe                                 |
| FG   | Fixed Glass In Aluminium Frame- Powdercoat Finish |
| FGD  | Fold-Up Garage Door- Powdercoat Finish            |
| FP   | Fascia panel                                      |
| GHD  | Aluminium Framed Glazed Door- Powdercoat Finish   |
| GLC  | Glazed skylight roof                              |
| GLW  | Aluminium Framed Glass Wall - Powdercoat Finish   |
| ML   | Aluminium Louvres - Powdercoat Finish             |
| MCL  | Metal Composite Wall Panel System                 |
| RV   | Proprietary Roof Ventilator                       |
| PCS  | Polycarbonate Roof Sheeting                       |
| PCW  | Precast Concrete Wall System                      |