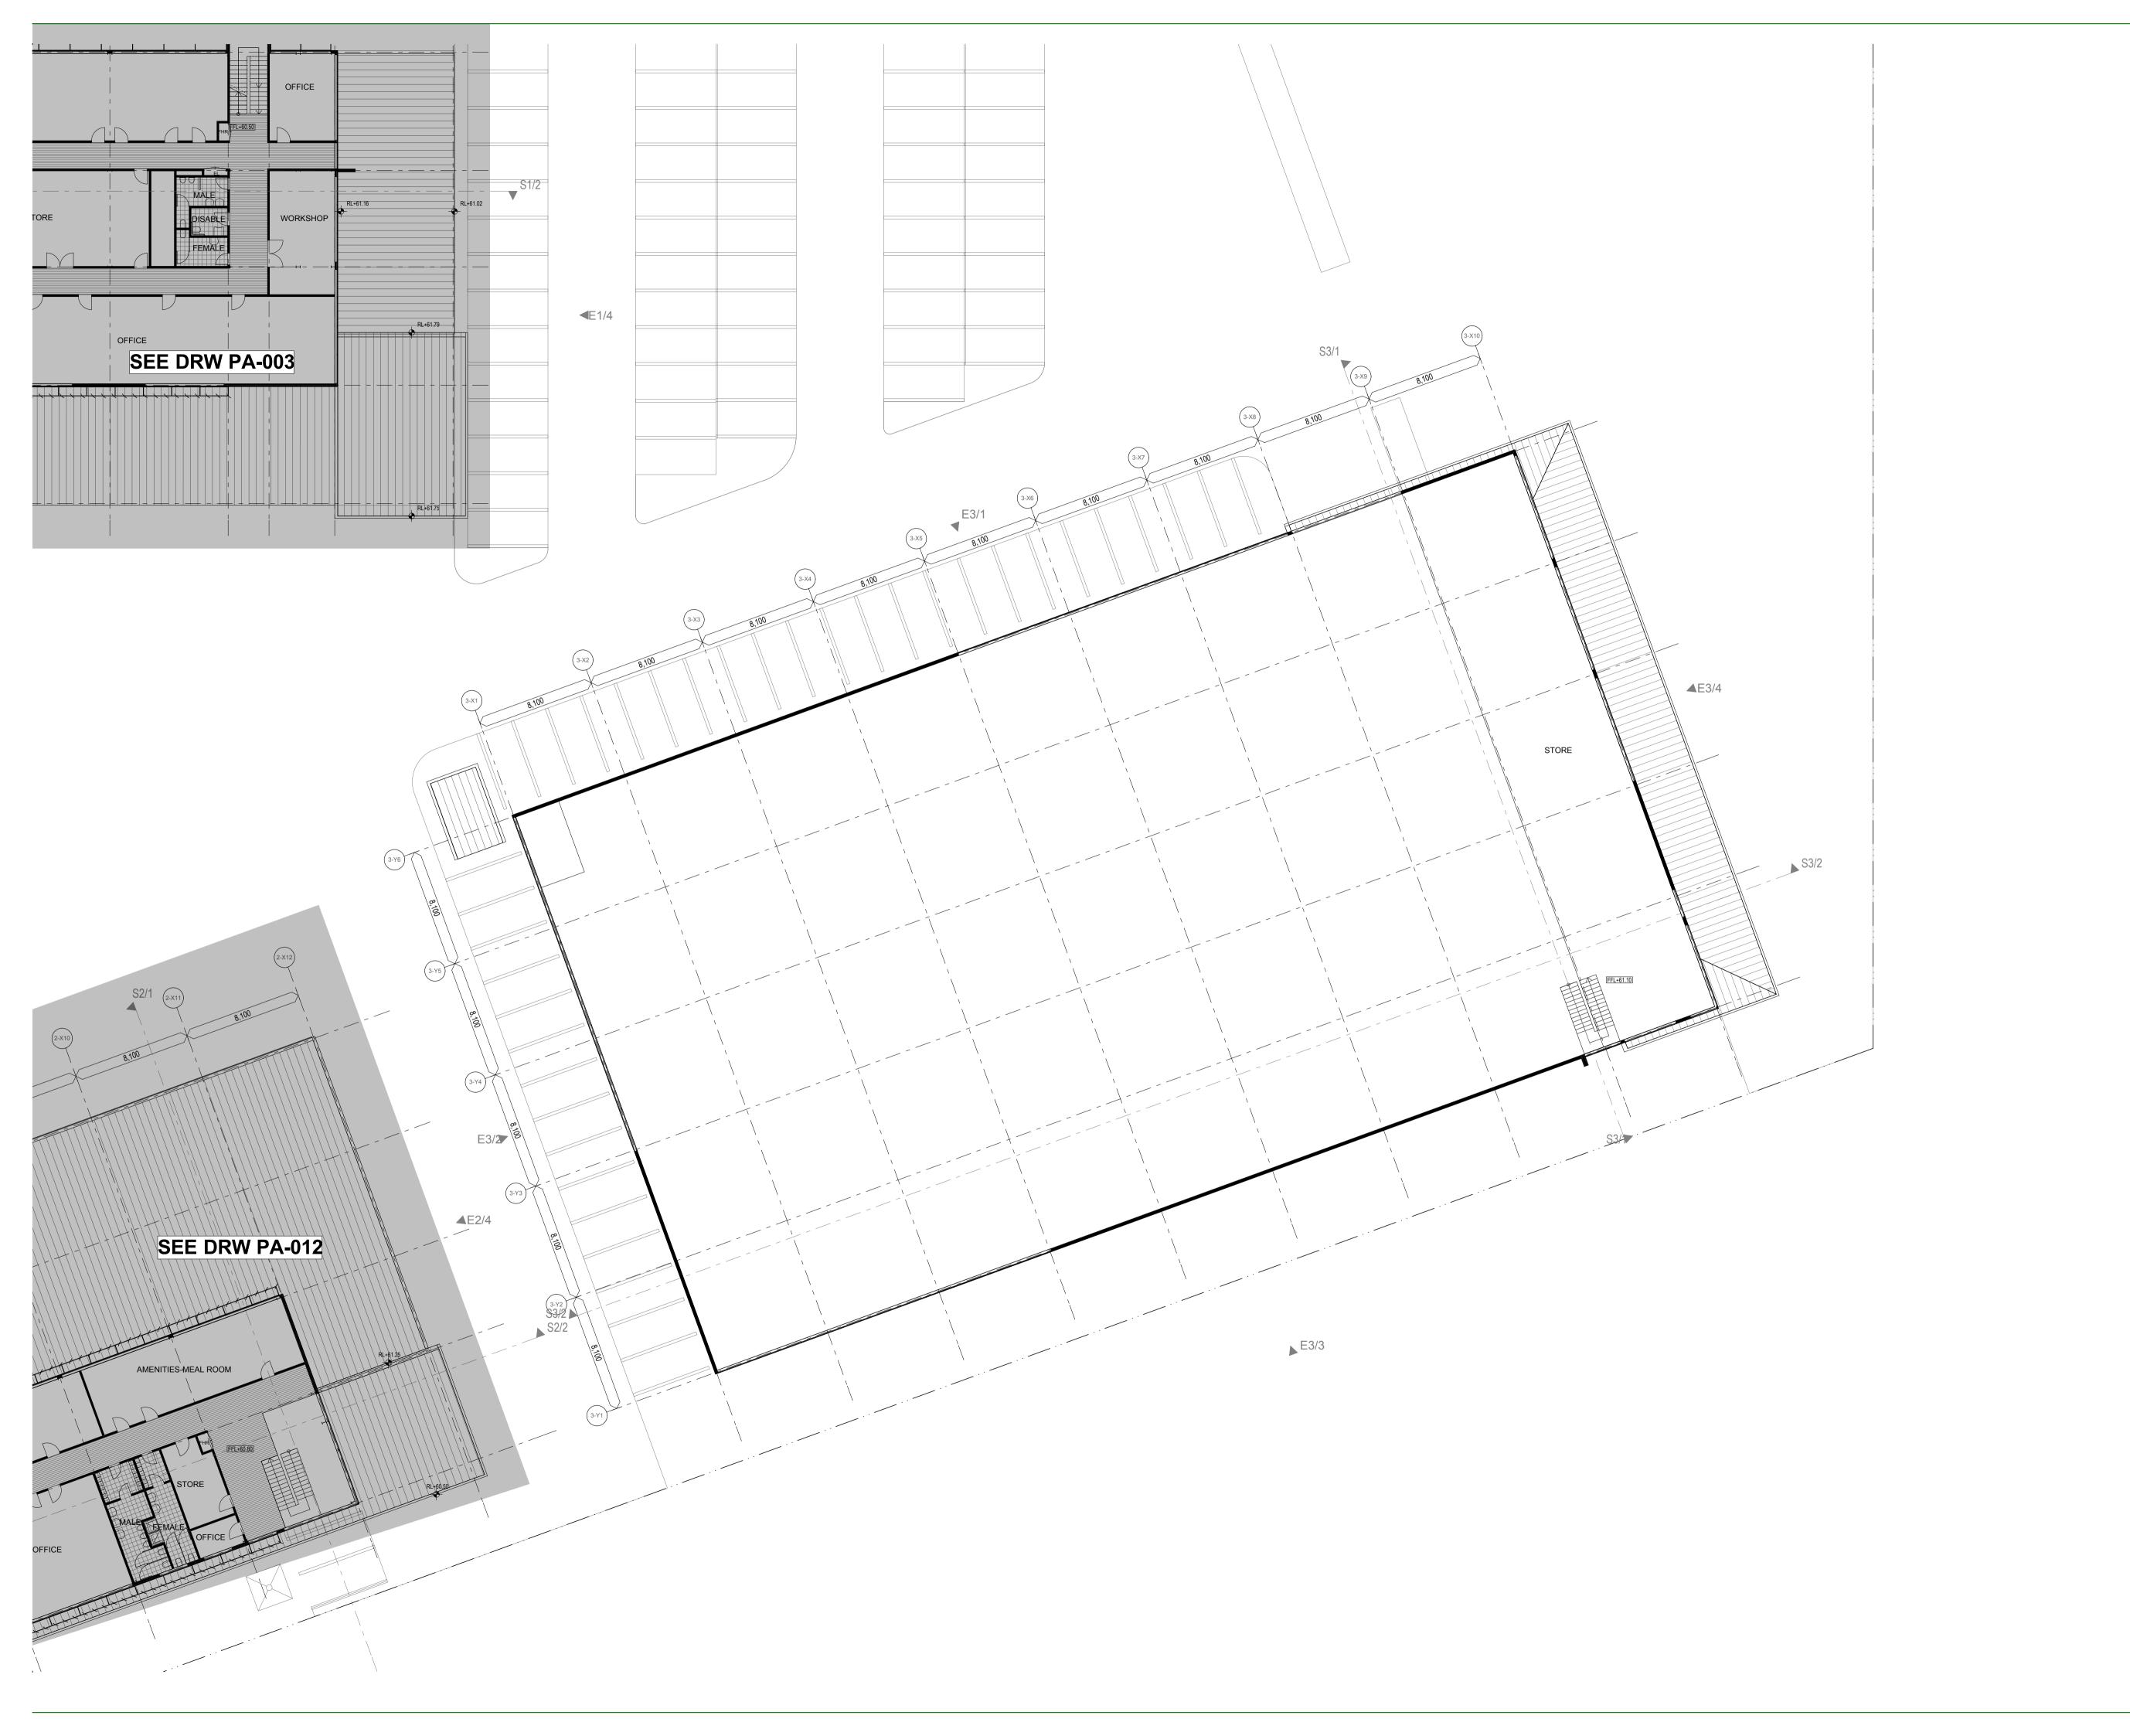

PROJECT

POTTS HILL BUSINESS PARK

PA - 020 - A

**BUILDING 3 - MEZZANINE LEVEL** 

SCALE 1:200 DRAWN PROJECT CODE DATE 27/10/2008 APPROVED SYA 000604 SHEET NO.