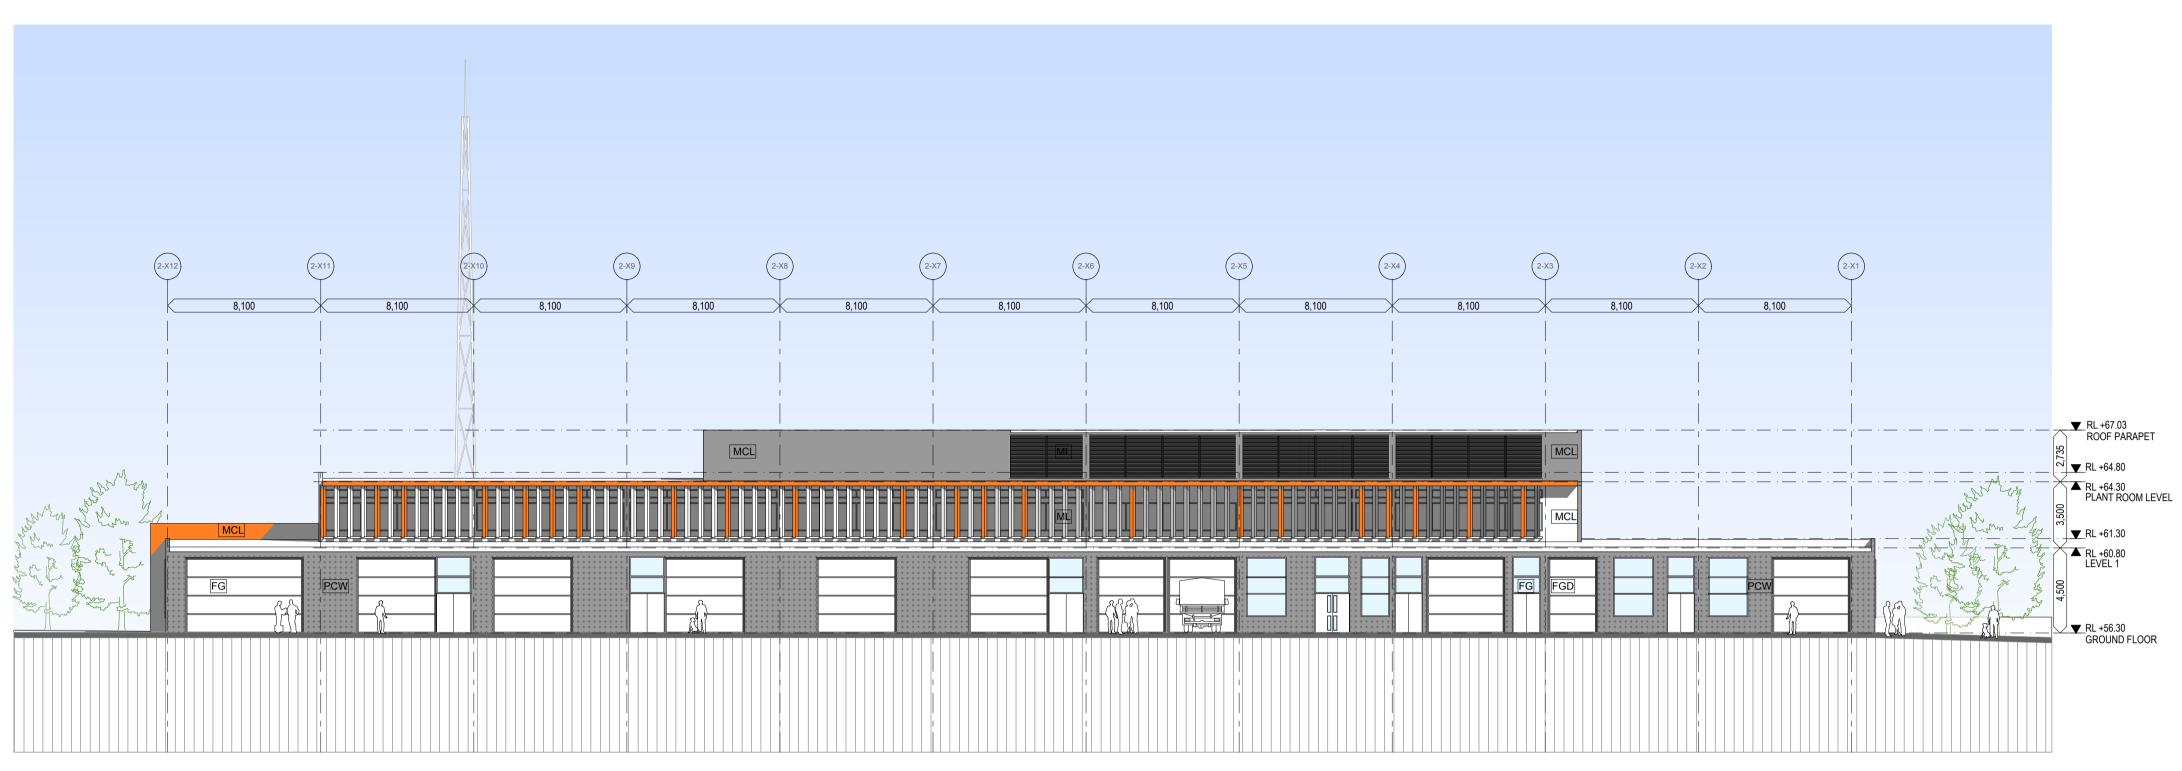

E2/1 BUILDING 2 - EAST ELEVATION 1:200

E2/2 BUILDING 2 - NORTH ELEVATION1:200

Þ

### FINISHES CODE

| CODE | FINISH                                            |
|------|---------------------------------------------------|
| AGH  | Aluminium Framed Glass Handrail                   |
| CCS  | Corrugated Colorbond Sheeting                     |
| CRP  | Cement Render And Paint                           |
| DP   | Circular Downpipe                                 |
| FG   | Fixed Glass In Aluminium Frame- Powdercoat Finish |
| FGD  | Fold-Up Garage Door- Powdercoat Finish            |
| FP   | Fascia panel                                      |
| GHD  | Aluminium Framed Glazed Door- Powdercoat Finish   |
| GLC  | Glazed skylight roof                              |
| GLW  | Aluminium Framed Glass Wall - Powdercoat Finish   |
| ML   | Aluminium Louvres - Powdercoat Finish             |
| MCL  | Metal Composite Wall Panel System                 |
| RV   | Proprietary Roof Ventilator                       |
| PCS  | Polycarbonate Roof Sheeting                       |
| PCW  | Precast Concrete Wall System                      |