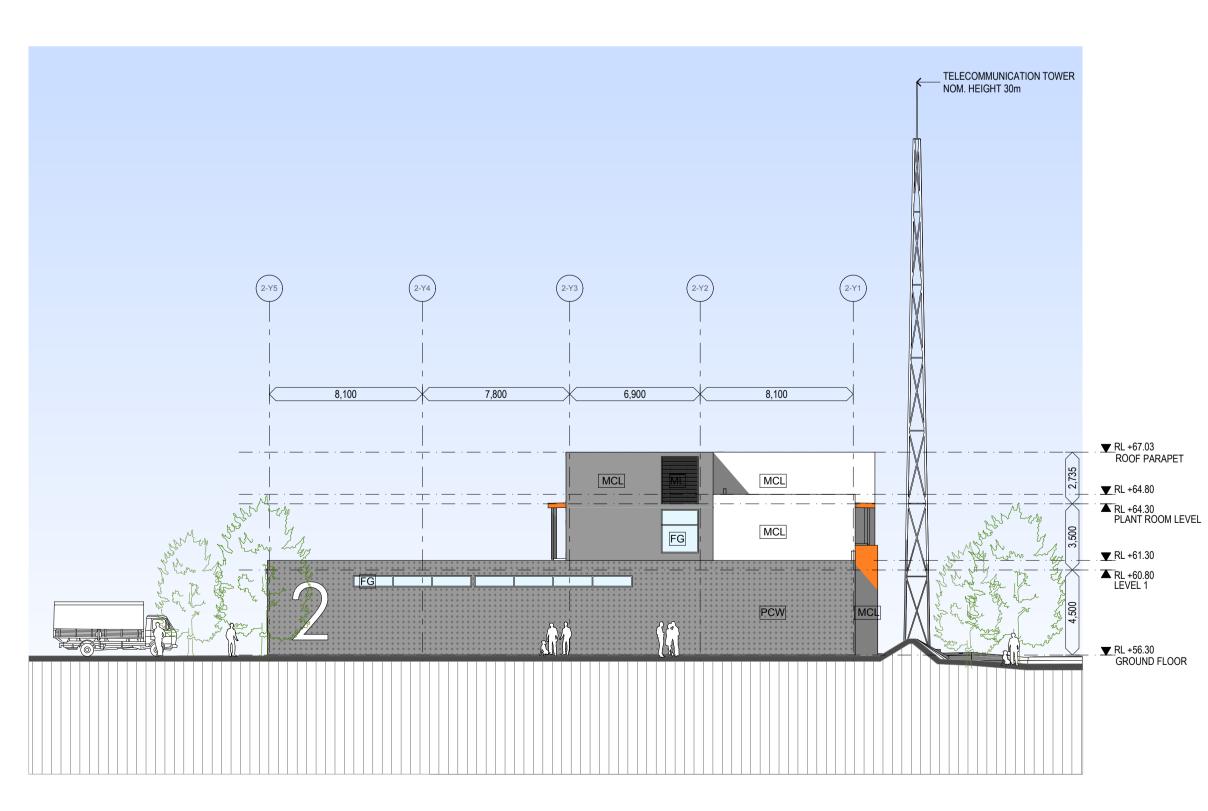

E2/1 BUILDING 2 - EAST ELEVATION 1:200

E2/2 BUILDING 2 - NORTH ELEVATION1:200

Þ

### FINISHES CODE

| CODE | FINISH                                            |
|------|---------------------------------------------------|
| AGH  | Aluminium Framed Glass Handrail                   |
| CCS  | Corrugated Colorbond Sheeting                     |
| CRP  | Cement Render And Paint                           |
| DP   | Circular Downpipe                                 |
| FG   | Fixed Glass In Aluminium Frame- Powdercoat Finish |
| FGD  | Fold-Up Garage Door- Powdercoat Finish            |
| FP   | Fascia panel                                      |
| GHD  | Aluminium Framed Glazed Door- Powdercoat Finish   |
| GLC  | Glazed skylight roof                              |
| GLW  | Aluminium Framed Glass Wall - Powdercoat Finish   |
| ML   | Aluminium Louvres - Powdercoat Finish             |
| MCL  | Metal Composite Wall Panel System                 |
| RV   | Proprietary Roof Ventilator                       |
| PCS  | Polycarbonate Roof Sheeting                       |
| PCW  | Precast Concrete Wall System                      |