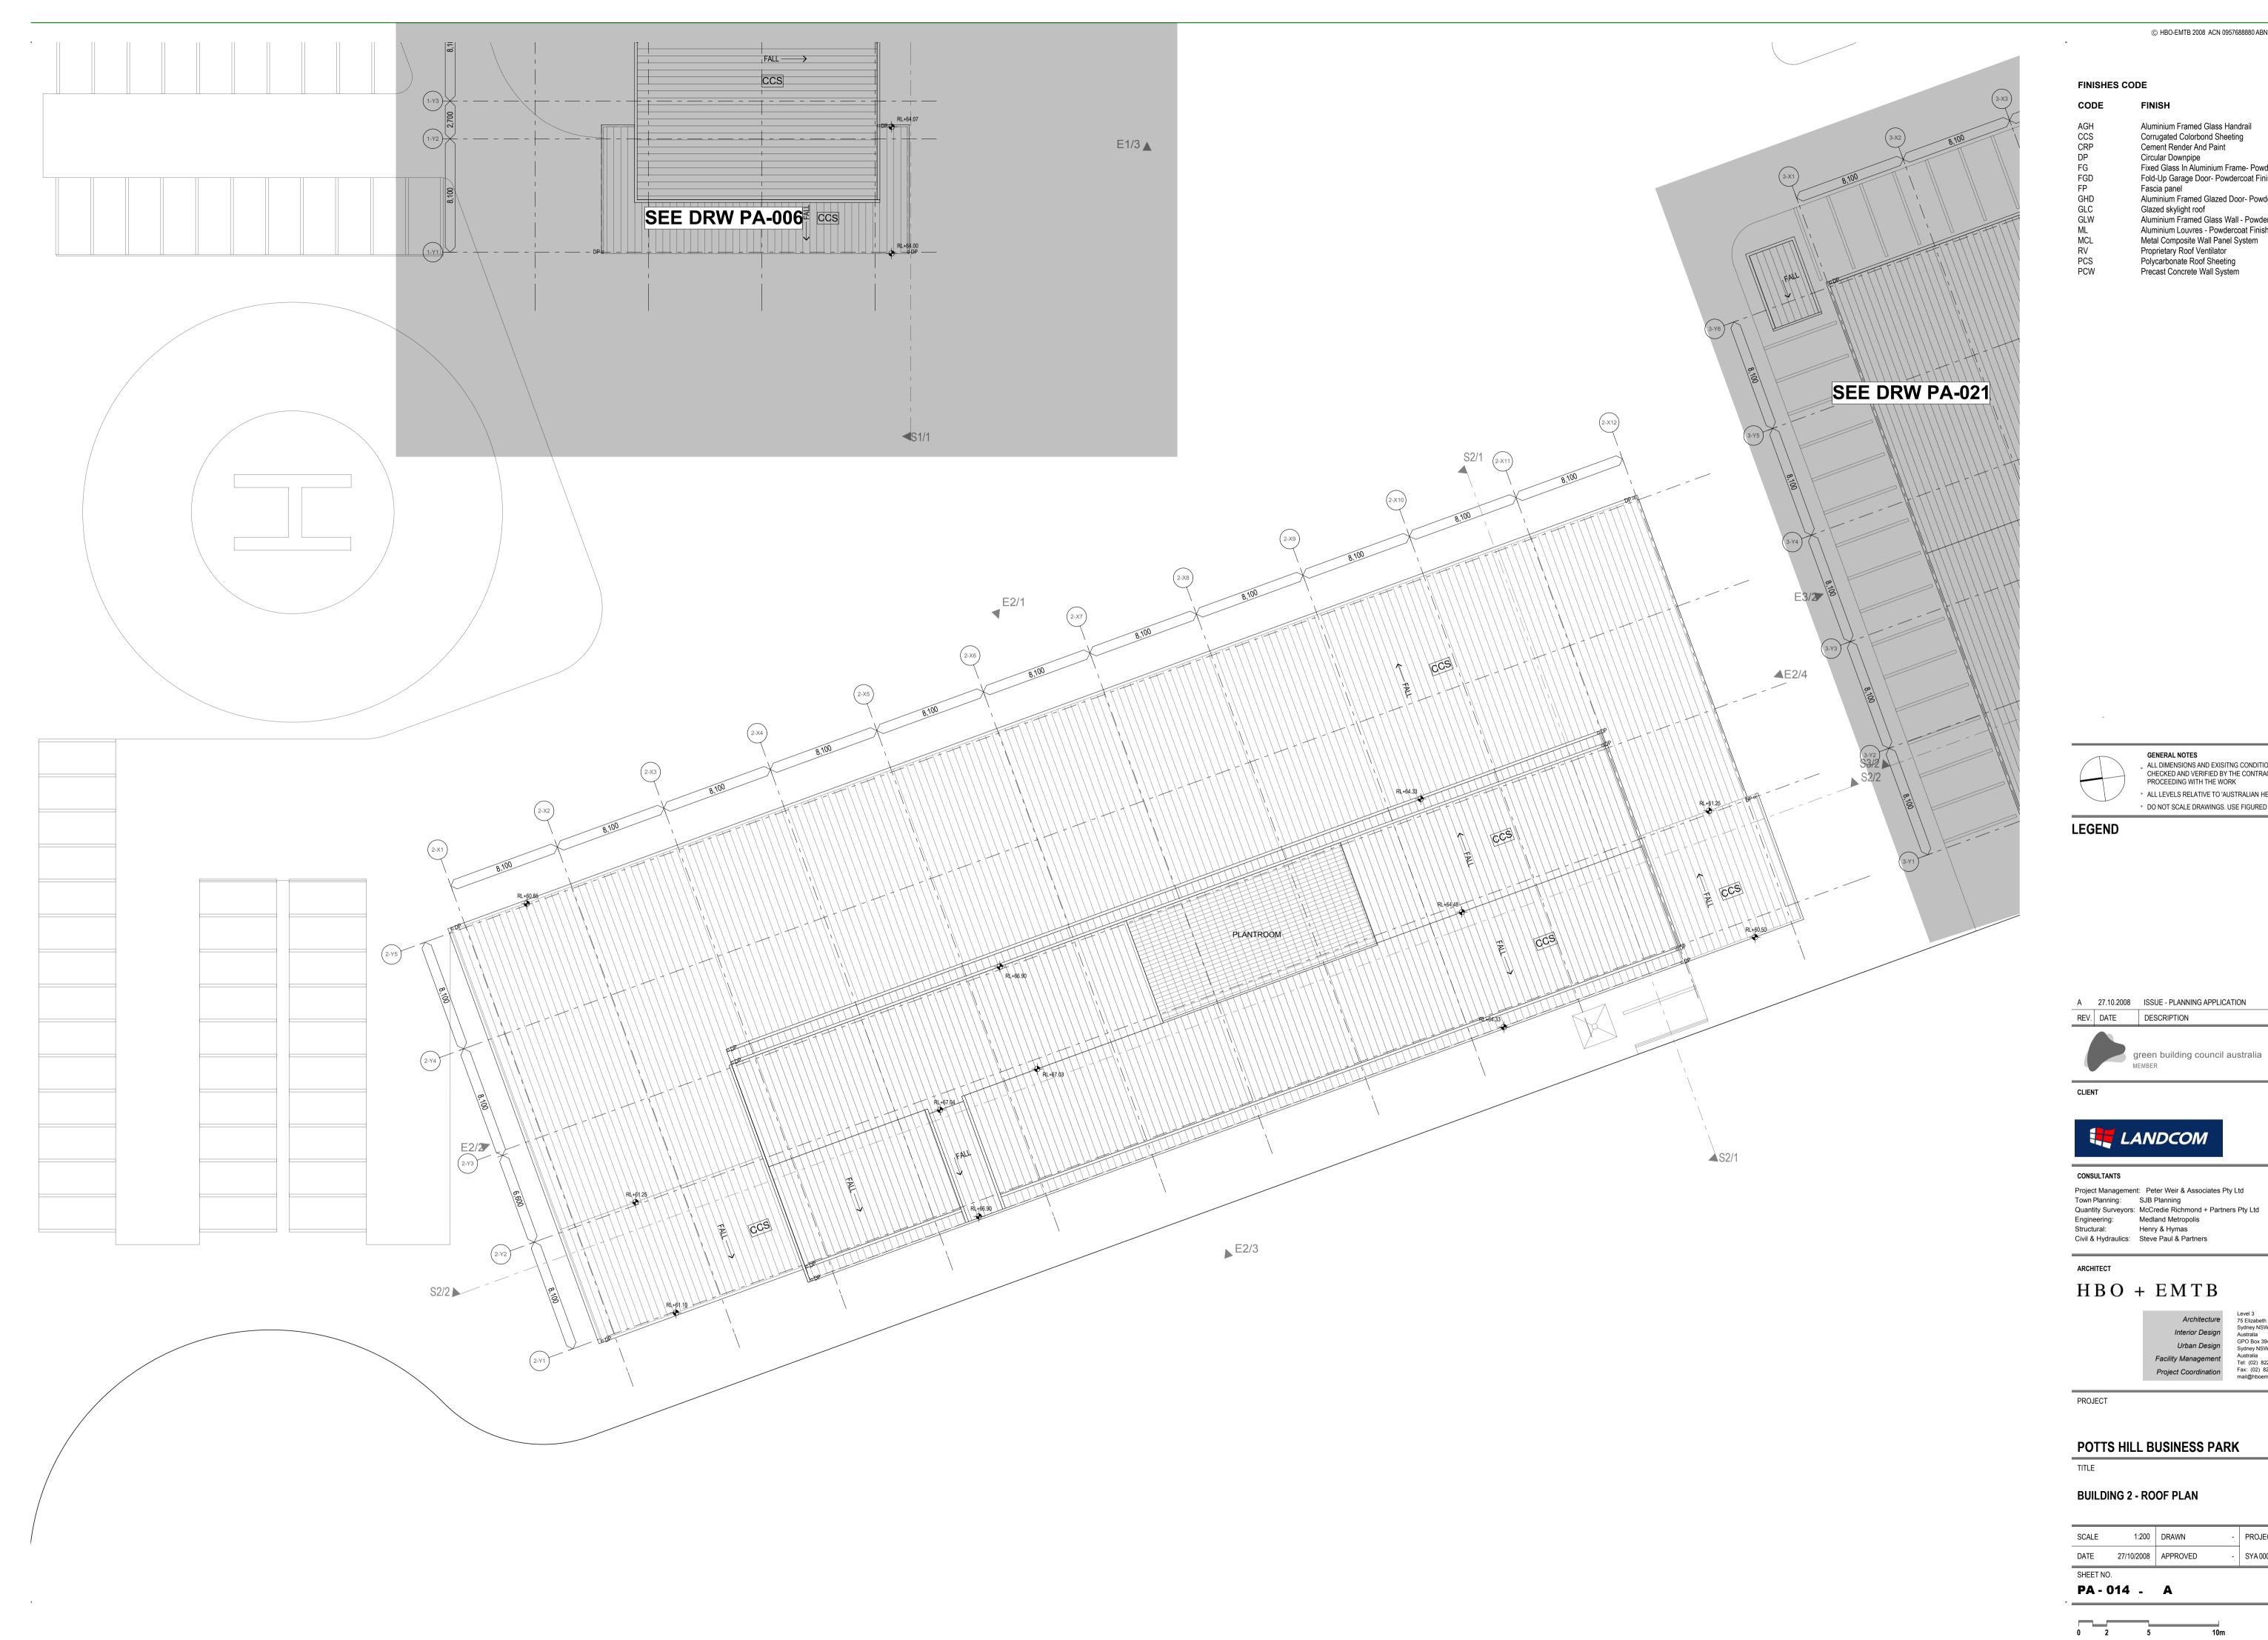

## FINISHES CODE CODE FINISH AGH CCS CRP DP FG FGD FP GHD GLC GLW ML

Aluminium Framed Glass Handrail Corrugated Colorbond Sheeting Cement Render And Paint Circular Downpipe Fixed Glass In Aluminium Frame- Powdercoat Finish Fold-Up Garage Door- Powdercoat Finish Fascia panel Aluminium Framed Glazed Door- Powdercoat Finish Aluminium Framed Glazed Door- Powdercoat Finish Glazed skylight roof Aluminium Framed Glass Wall - Powdercoat Finish Aluminium Louvres - Powdercoat Finish Metal Composite Wall Panel System Proprietary Roof Ventilator Polycarbonate Roof Sheeting Precast Concrete Wall System MCL RV PCS PCW