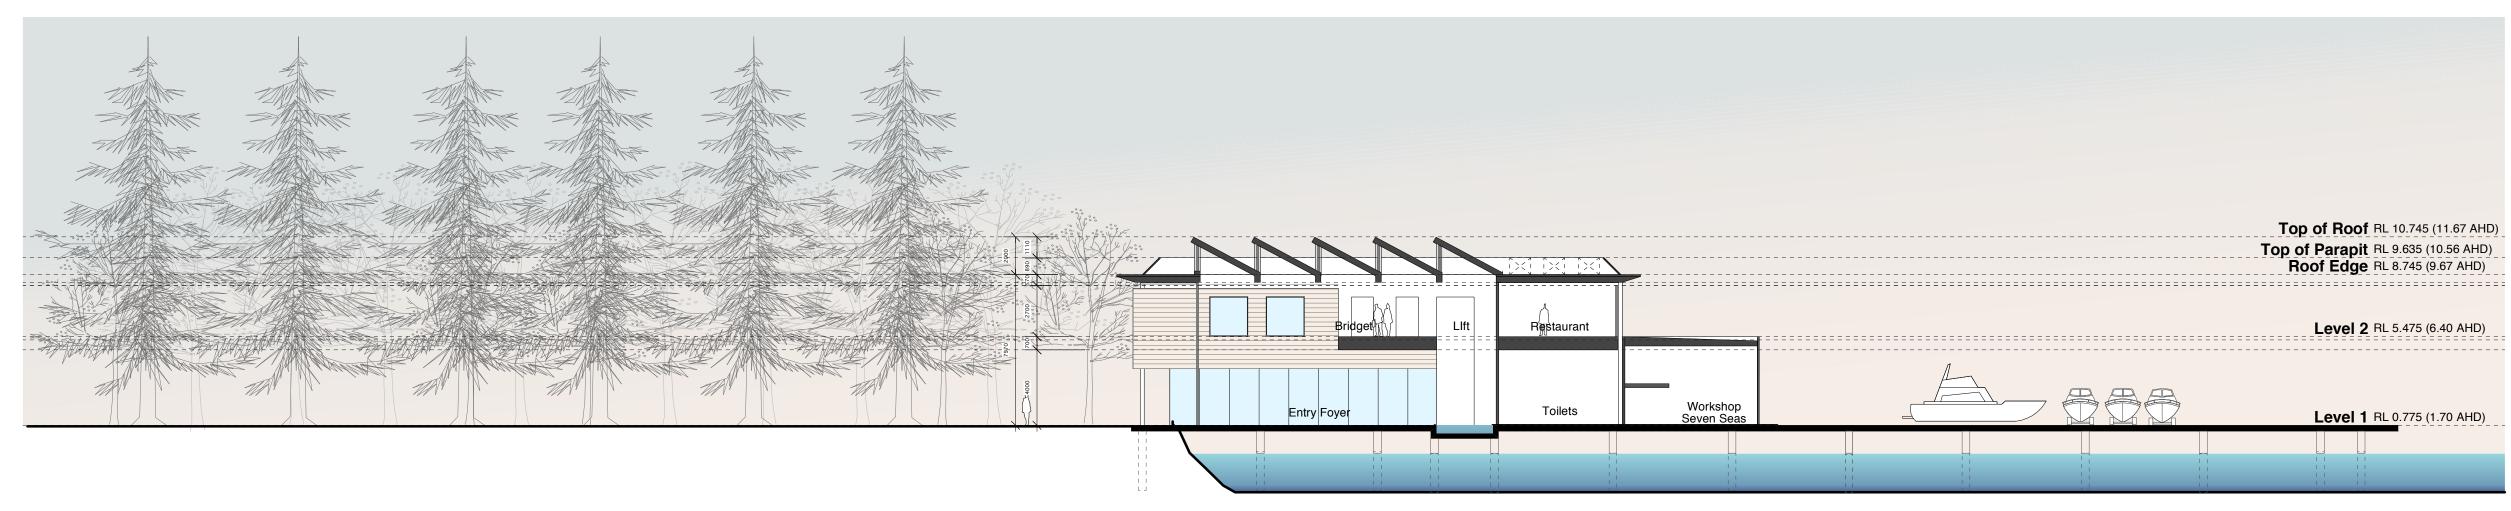

**SECTION B-B** 

NOTE: ALL LEVELS ARE RELATIVE TO ZERO FORT DENISON TIDE GAUGE. AHD LEVELS ARE SHOWN IN BRACKETS

| notes                                                                                                                                                     | revisions |                                                  |         |  |  |
|-----------------------------------------------------------------------------------------------------------------------------------------------------------|-----------|--------------------------------------------------|---------|--|--|
| Any discrepancies to be brought to the Architect's attention.     Use f gure dimension in preference to scaling.                                          | no        | amendment                                        | date    |  |  |
| Only scale under direction from Architect.     Builder to examine site and verify conditions and dimensions.                                              | В         | Preliminary Issue to Consultants for Information | 22/1/08 |  |  |
| <ul> <li>This drawing remains the property of the Architects.</li> </ul>                                                                                  | С         | Preliminary Issue to Consultants                 | 6/2/08  |  |  |
| Client is granted conditional licence to use drawings.     Transfer of the licence is prohibited.                                                         | D         | DA Issue                                         | 10/2/08 |  |  |
| <ul> <li>Architect reserves the right to terminate the licence.</li> </ul>                                                                                | Е         | RLs to Zero Fort Denison Tide Guage              | 16/3/09 |  |  |
| Reproduction of the drawing in whole or part is prohibited.     Electronic data transfer should be scanned for viruses before                             | Е         | ISSUE TO DEPARTMENT OF PLANNING                  | 24/4/10 |  |  |
| use.                                                                                                                                                      |           |                                                  |         |  |  |
| <ul> <li>Any loss or damage (incl. consequential damage) caused to the<br/>recepient of electronic data, by its direct or indirect use, is not</li> </ul> |           |                                                  |         |  |  |
| the                                                                                                                                                       |           |                                                  |         |  |  |
| liability of the architect.                                                                                                                               |           |                                                  |         |  |  |
| Refer to hard copies for accuracy of electronic data.     © Copyright reserved by the Architects.                                                         |           |                                                  |         |  |  |

| CORBEN                                                                                                         | client  | Ardent Leisure Pty<br>Ltd        | address | The Spit, Mosman | job no<br>drawn  | DMS<br>cc    | drawing no DA06 | O") ZFDTG GR |
|----------------------------------------------------------------------------------------------------------------|---------|----------------------------------|---------|------------------|------------------|--------------|-----------------|--------------|
| ARCHITECTS                                                                                                     | project | d'Albora Marina<br>Refurbishment | title   | Sections A-A/B-B | checked<br>scale | mmk<br>1:500 | issue <b>E</b>  | 34 (Issue "  |
| 14/40 Yeo Street Neutral Bay NSW 2089<br>T 02 9904 1844 F 02 9904 1855<br>www.corben.com.au mail@corben.com.au |         |                                  |         |                  | @                | A1           |                 | DMS-DA03     |