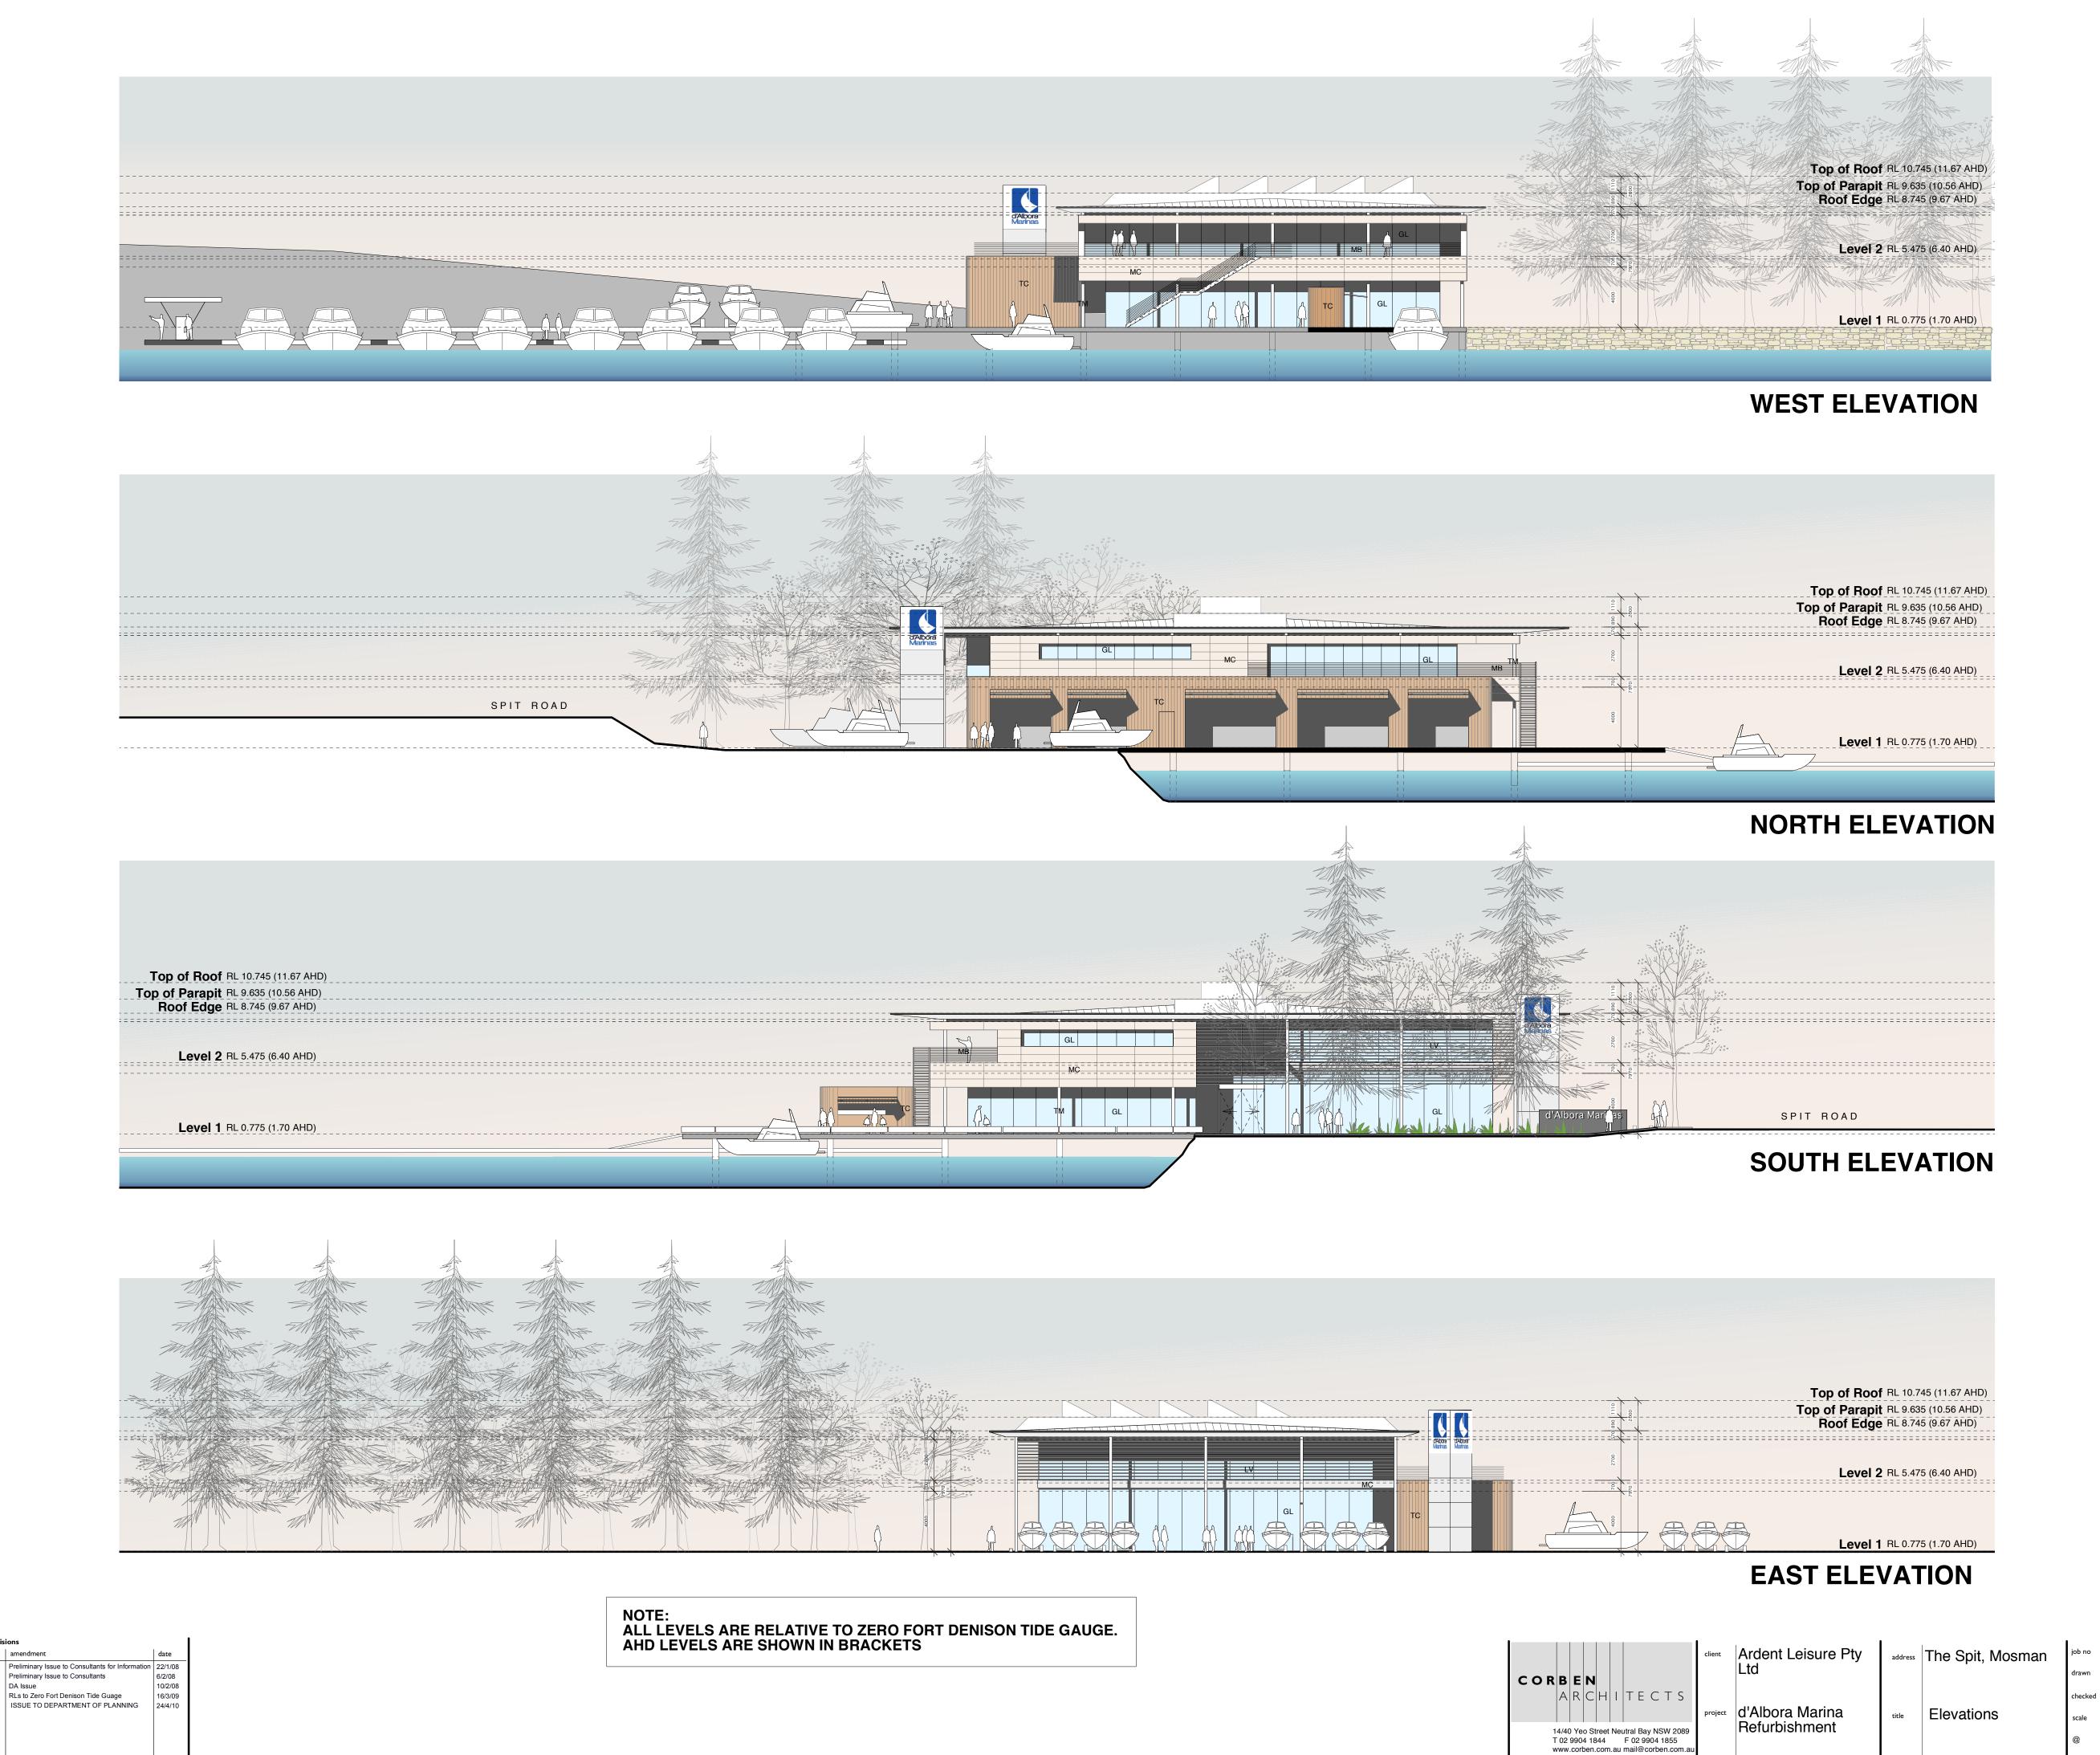

## CORBEN ARCHITECTS, DA01/O (LATEST AMENDMENT 24/4/10)

**DA05** 

Any discrepancies to be brought to the Architect's attention.

Any discrepancies to be brought to the Architect's attention. Use if gure dimension in preference to scaling. Only scale under direction from Architect. Builder to examine site and verify conditions and dimensions. This drawing remains the property of the Architects. Client is granted conditional licence to use drawings. Transfer of the licence is prohibited. Architect reserves the right to terminate the licence. Reproduction of the drawing in whole or part is prohibited. Electronic data transfer should be scanned for viruses before se.