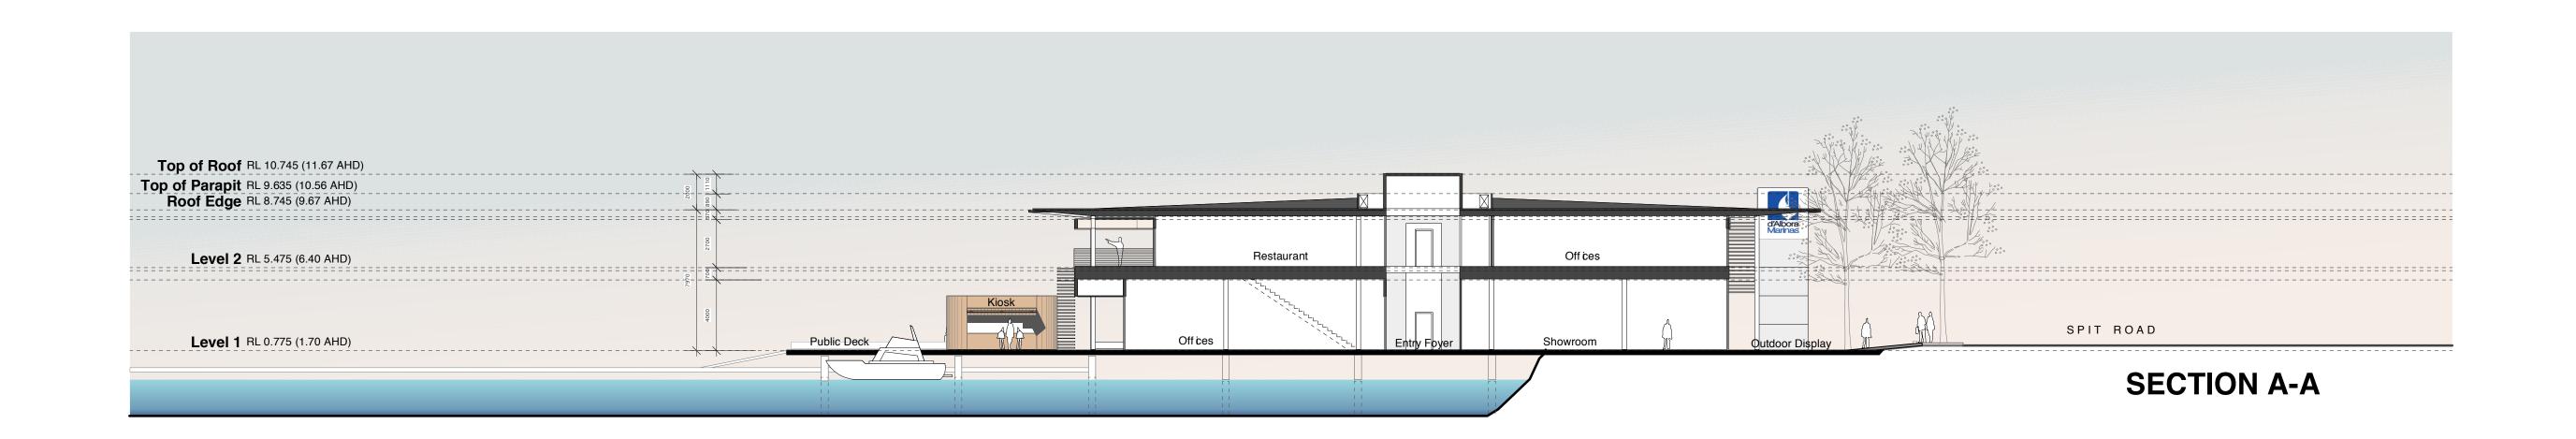

**SECTION B-B** 

NOTE: ALL LEVELS ARE RELATIVE TO ZERO FORT DENISON TIDE GAUGE. AHD LEVELS ARE SHOWN IN BRACKETS

| notes                                                                                                                                                     | revisions |                                                  |         |  |  |
|-----------------------------------------------------------------------------------------------------------------------------------------------------------|-----------|--------------------------------------------------|---------|--|--|
| Any discrepancies to be brought to the Architect's attention.     Use f gure dimension in preference to scaling.                                          | no        | amendment                                        | date    |  |  |
| Only scale under direction from Architect.     Builder to examine site and verify conditions and dimensions.                                              | В         | Preliminary Issue to Consultants for Information | 22/1/08 |  |  |
| <ul> <li>This drawing remains the property of the Architects.</li> </ul>                                                                                  | С         | Preliminary Issue to Consultants                 | 6/2/08  |  |  |
| Client is granted conditional licence to use drawings.     Transfer of the licence is prohibited.                                                         | D         | DA Issue                                         | 10/2/08 |  |  |
| <ul> <li>Architect reserves the right to terminate the licence.</li> </ul>                                                                                | Е         | RLs to Zero Fort Denison Tide Guage              | 16/3/09 |  |  |
| Reproduction of the drawing in whole or part is prohibited.     Electronic data transfer should be scanned for viruses before                             | Е         | ISSUE TO DEPARTMENT OF PLANNING                  | 24/4/10 |  |  |
| use.                                                                                                                                                      |           |                                                  |         |  |  |
| <ul> <li>Any loss or damage (incl. consequential damage) caused to the<br/>recepient of electronic data, by its direct or indirect use, is not</li> </ul> |           |                                                  |         |  |  |
| the                                                                                                                                                       |           |                                                  |         |  |  |
| liability of the architect.                                                                                                                               |           |                                                  |         |  |  |
| Refer to hard copies for accuracy of electronic data.     © Copyright reserved by the Architects.                                                         |           |                                                  |         |  |  |

| CORBEN                                                                                                         | client  | Ardent Leisure Pty<br>Ltd        | address | The Spit, Mosman | job no<br>drawn  | DMS<br>cc    | drawing no DA06 | O") ZFDTG GR |
|----------------------------------------------------------------------------------------------------------------|---------|----------------------------------|---------|------------------|------------------|--------------|-----------------|--------------|
| ARCHITECTS                                                                                                     | project | d'Albora Marina<br>Refurbishment | title   | Sections A-A/B-B | checked<br>scale | mmk<br>1:500 | issue <b>E</b>  | 34 (Issue "  |
| 14/40 Yeo Street Neutral Bay NSW 2089<br>T 02 9904 1844 F 02 9904 1855<br>www.corben.com.au mail@corben.com.au |         |                                  |         |                  | @                | A1           |                 | DMS-DA03     |